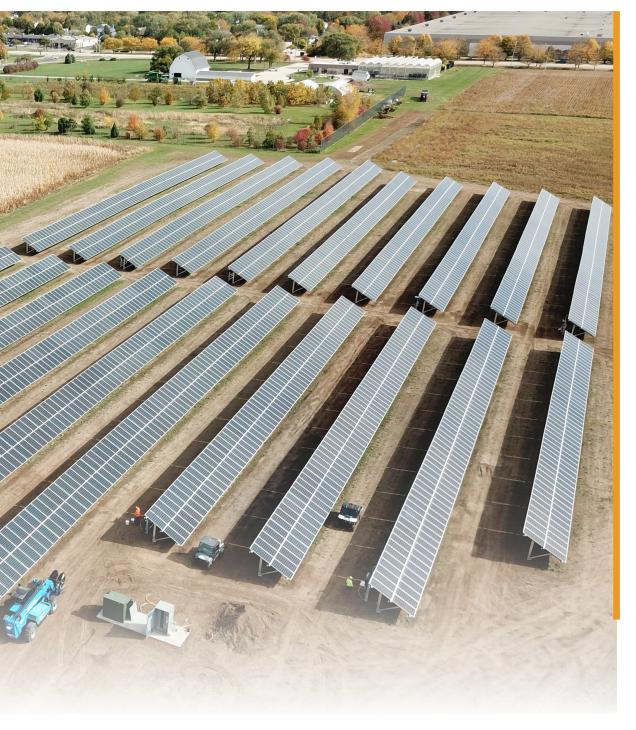

## 1.3 MW SOLAR ARRAY

## SYSTEM SPECIFICATIONS

Location: Joliet, IL
System Size (DC): 1.3 MW
Project Type: Fixed Tilt

**Estimated Lifetime** Ground Mount **Production:** 61,836,250 kWh

Estimated

Electricity Offset: 22.5%

## THIS CAMPUS IS POWERED BY THE SUN

Joliet Junior College is committed to sustainability. We partnered with Pivot Energy to invest in solar energy and show our commitment to a cleaner environment. Our solar array powers our campus with clean, renewable energy.