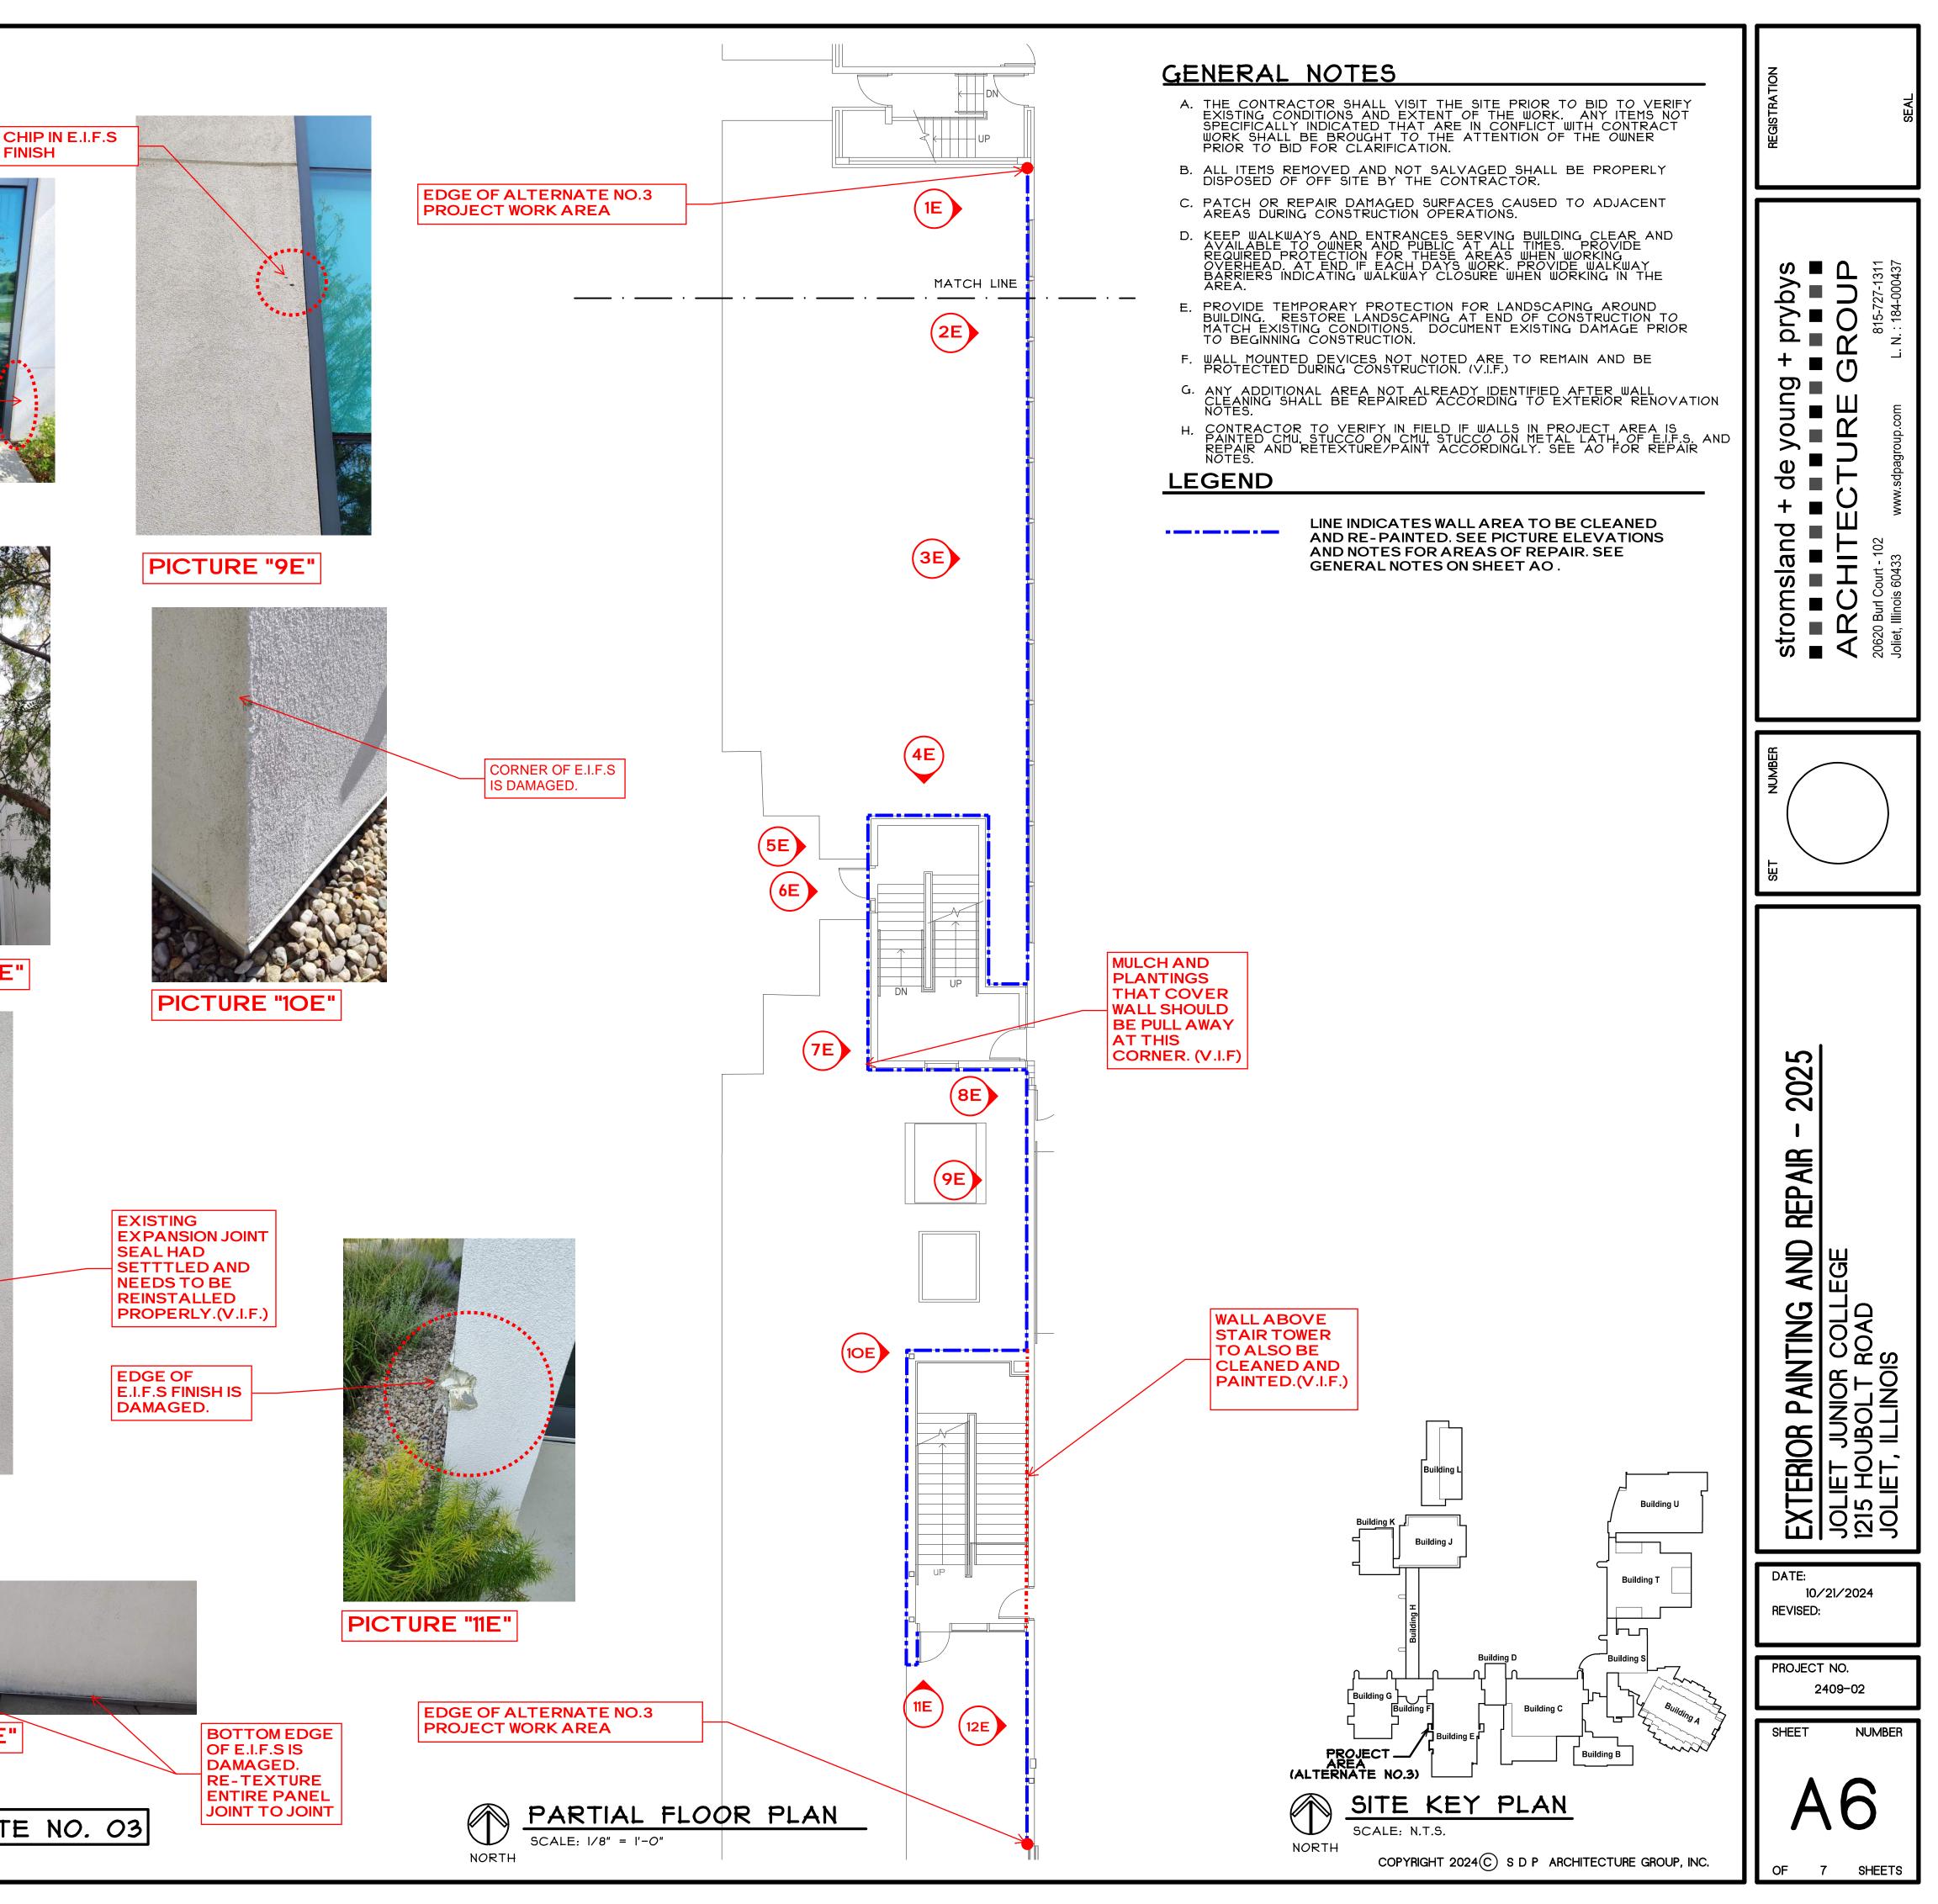

## PICTURE "1G"

FINISH **CRACK IN STUCCO** FINISH MID WALL **EDGE OF** E.I.F.S. IS DAMAGED. **RE-TEXTURE ENTIRE PANEL** JOINT TO JOINT. PICTURE "1E" PICTURE "6E" E.I.F.S FINISH IS DAMAGD WITH +/- 3" HOLE. **BOTTOM EDGE OF STUCCO IS** DAMAGED. **RE-TEXTURE** PICTURE "2E" **ENTIRE PANEL** JOINT TO JOINT **PICTURE "7E"** PICTURE "3E" BOTTOM EDGE OF STUCCO IS DAMAGED. RE-TEXTURE ENTIRE PANEL JOINT TO JOINT CHIP IN E.I.F.S. FINISH E.I.F.S. FINISH IS DAMAGD WITH PICTURE "4E" +/- 3" HOLE. PICTURE "8E" PICTURE "5E" PICTURE "12E" THIS SHEET IS ALTERNATE NO. 03