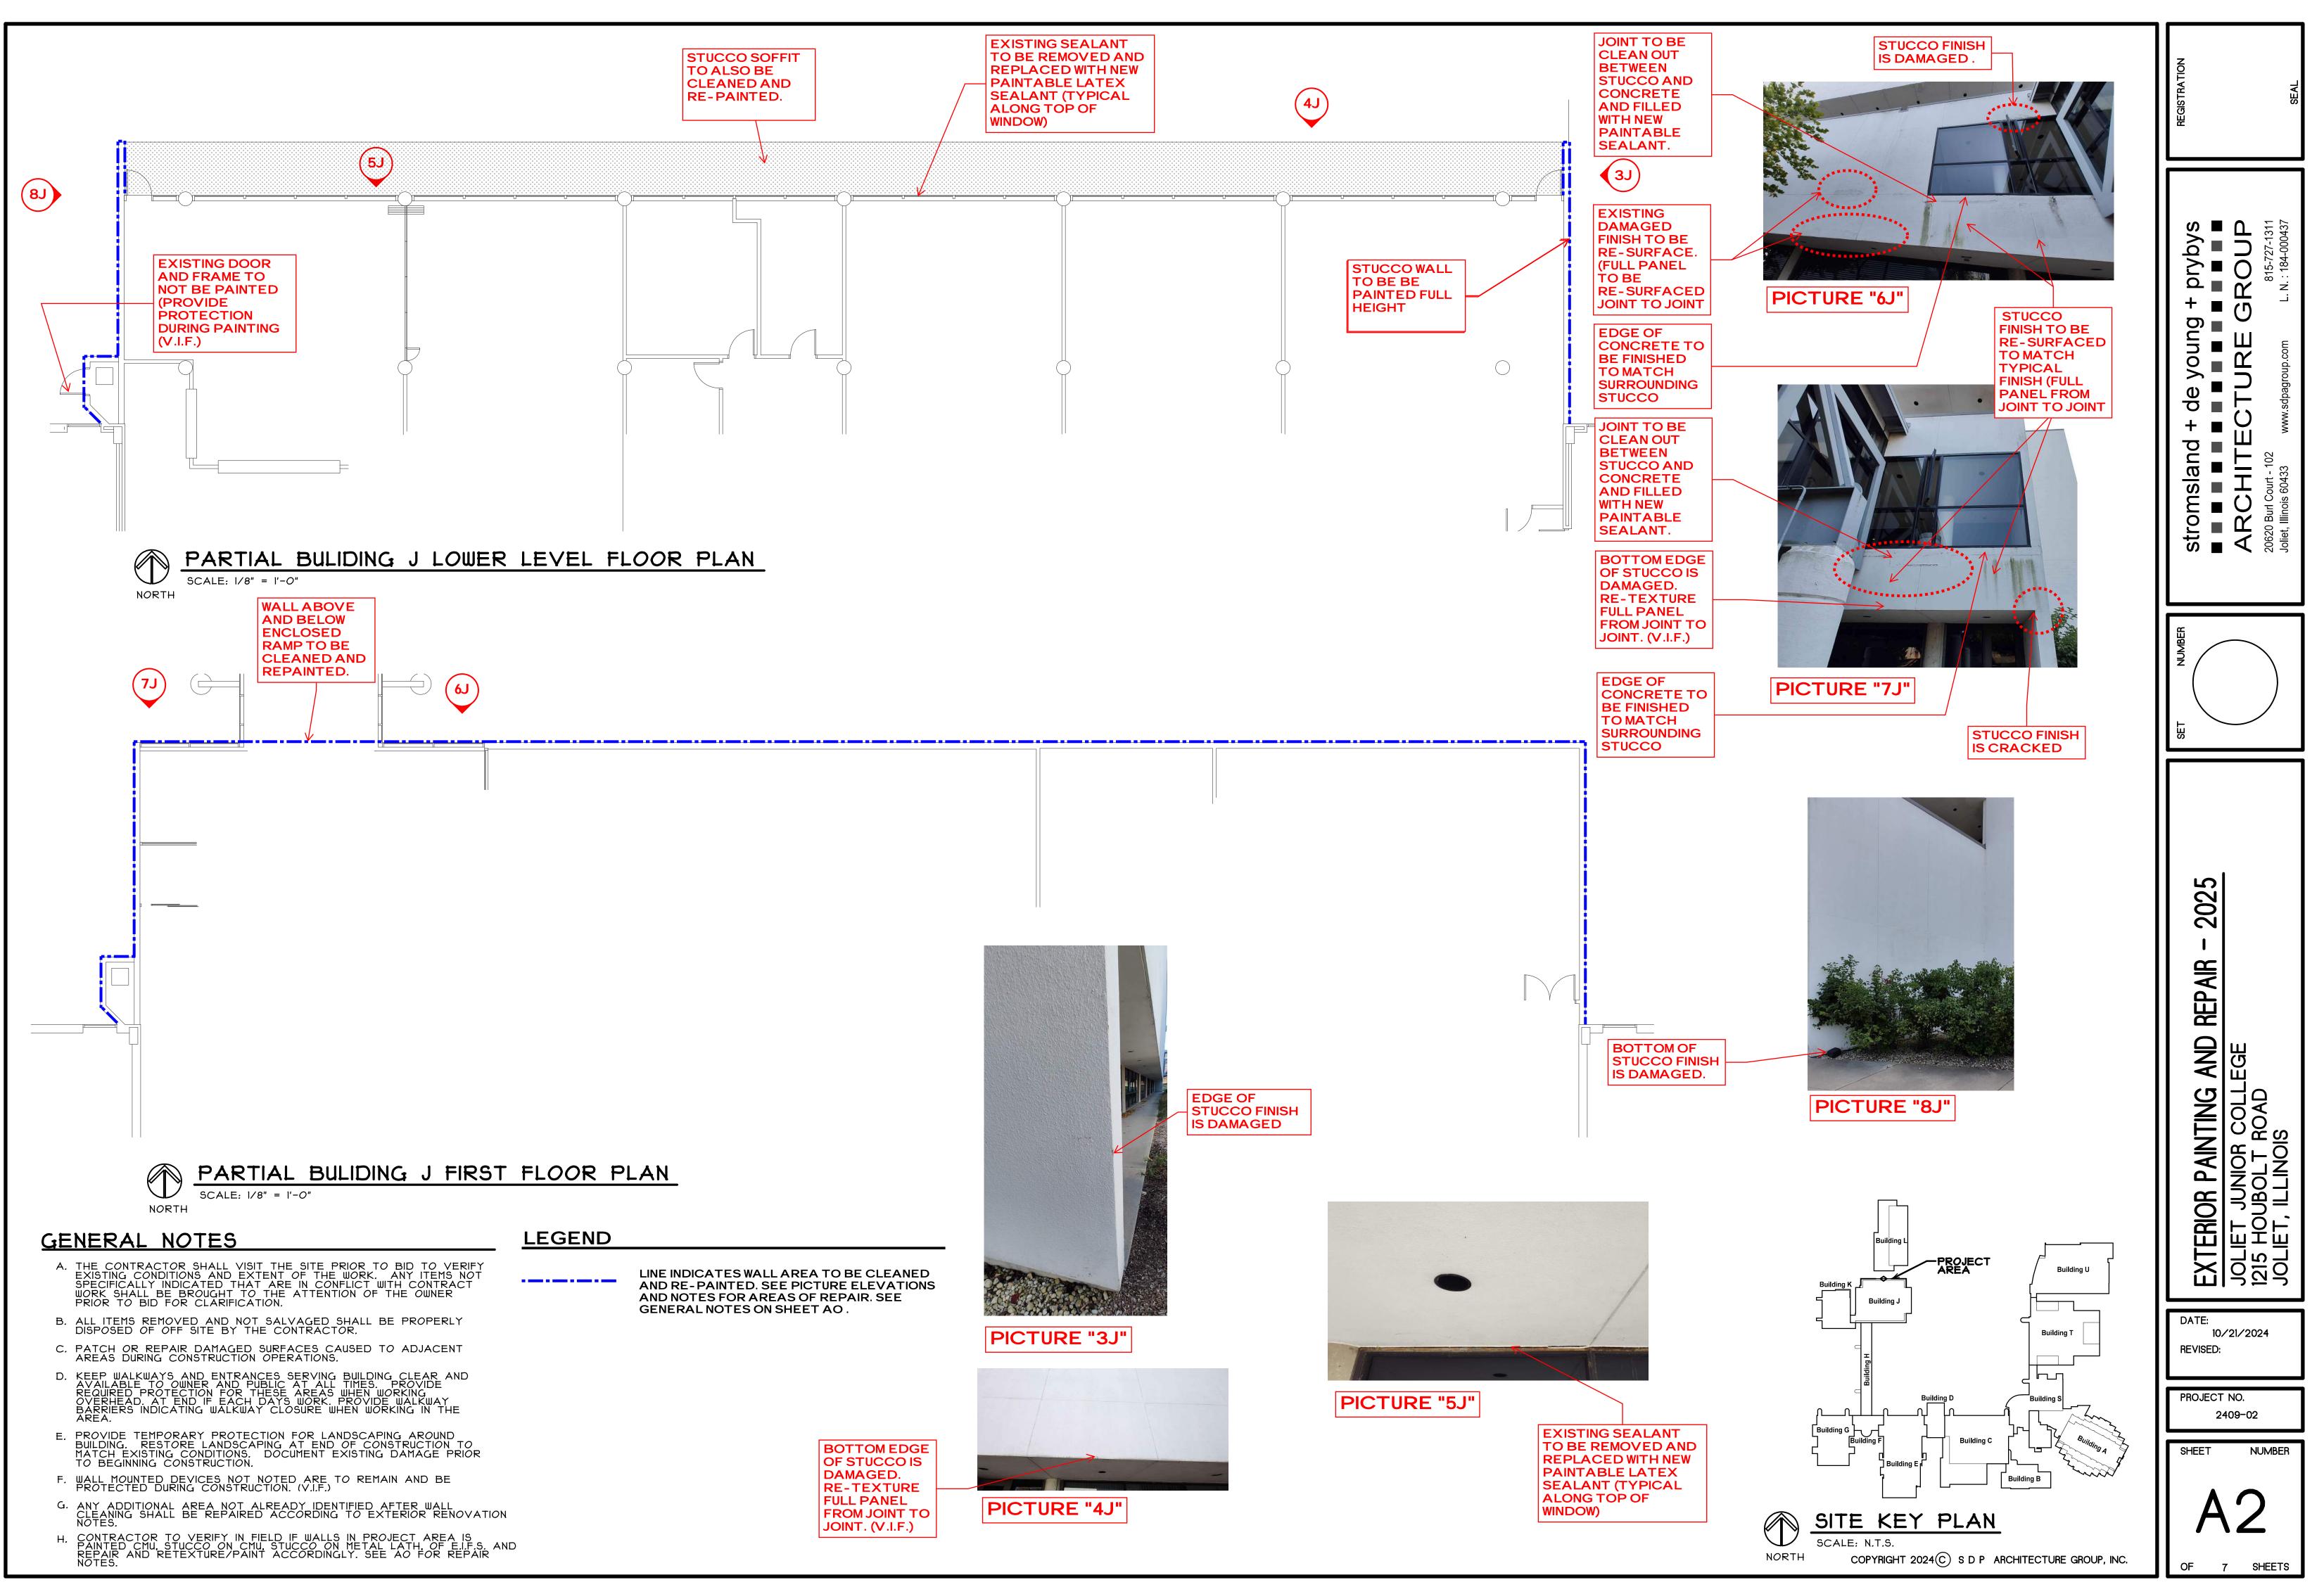

# INDEX OF SHEETS PROJECT TITLE, LOCATION, INDEX OF SHEETS GENERAL RENOVATION NOTES PARTIAL FLOOR PLANS - BUILDING J ELEVATIONS AND GENERAL NOTES PARTIAL FLOOR PLANS- BULDING J σ ELEVATIONS AND GENERAL NOTES PARTIAL FLOOR PLANS - BUIDING J Ο ELEVATIONS AND GENERAL NOTES PARTIAL FIRST LEVEL FLOOR PLAN - BUILDING F σ ELEVATIONS AND GENERAL NOTES (ALTERNATE NO. 01) PARTIAL FIRST LEVEL FLOOR PLAN - BUILDING G ELEVATIONS AND GENERAL NOTES (ALTERNATE NO. 02) PARTIAL FIRST LEVEL FLOOR PLAN - BUILDING E ELEVATIONS AND GENERAL NOTES (ALTERNATE NO. 03) ∎∎ 4 2025 REPAIR AND AINTING 10/21/2024 **REVISED:** PROJECT NO. 2409-02 NUMBER SHEET COPYRIGHT 2024 C) S D P ARCHITECTURE GROUP, INC. OF 1 SHEETS



OF 7 SHEETS











### THIS SHEET IS ALTERNATE NO. 02

### **PICTURE "3G"**



## PICTURE "1G"





FINISH **CRACK IN STUCCO** FINISH MID WALL **EDGE OF** E.I.F.S. IS DAMAGED. **RE-TEXTURE ENTIRE PANEL** JOINT TO JOINT. PICTURE "1E" PICTURE "6E" E.I.F.S FINISH IS DAMAGD WITH +/- 3" HOLE. **BOTTOM EDGE OF STUCCO IS** DAMAGED. **RE-TEXTURE** PICTURE "2E" **ENTIRE PANEL** JOINT TO JOINT **PICTURE "7E"** PICTURE "3E" BOTTOM EDGE OF STUCCO IS DAMAGED. RE-TEXTURE ENTIRE PANEL JOINT TO JOINT CHIP IN E.I.F.S. FINISH E.I.F.S. FINISH IS DAMAGD WITH PICTURE "4E" +/- 3" HOLE. PICTURE "8E" PICTURE "5E" PICTURE "12E" THIS SHEET IS ALTERNATE NO. 03