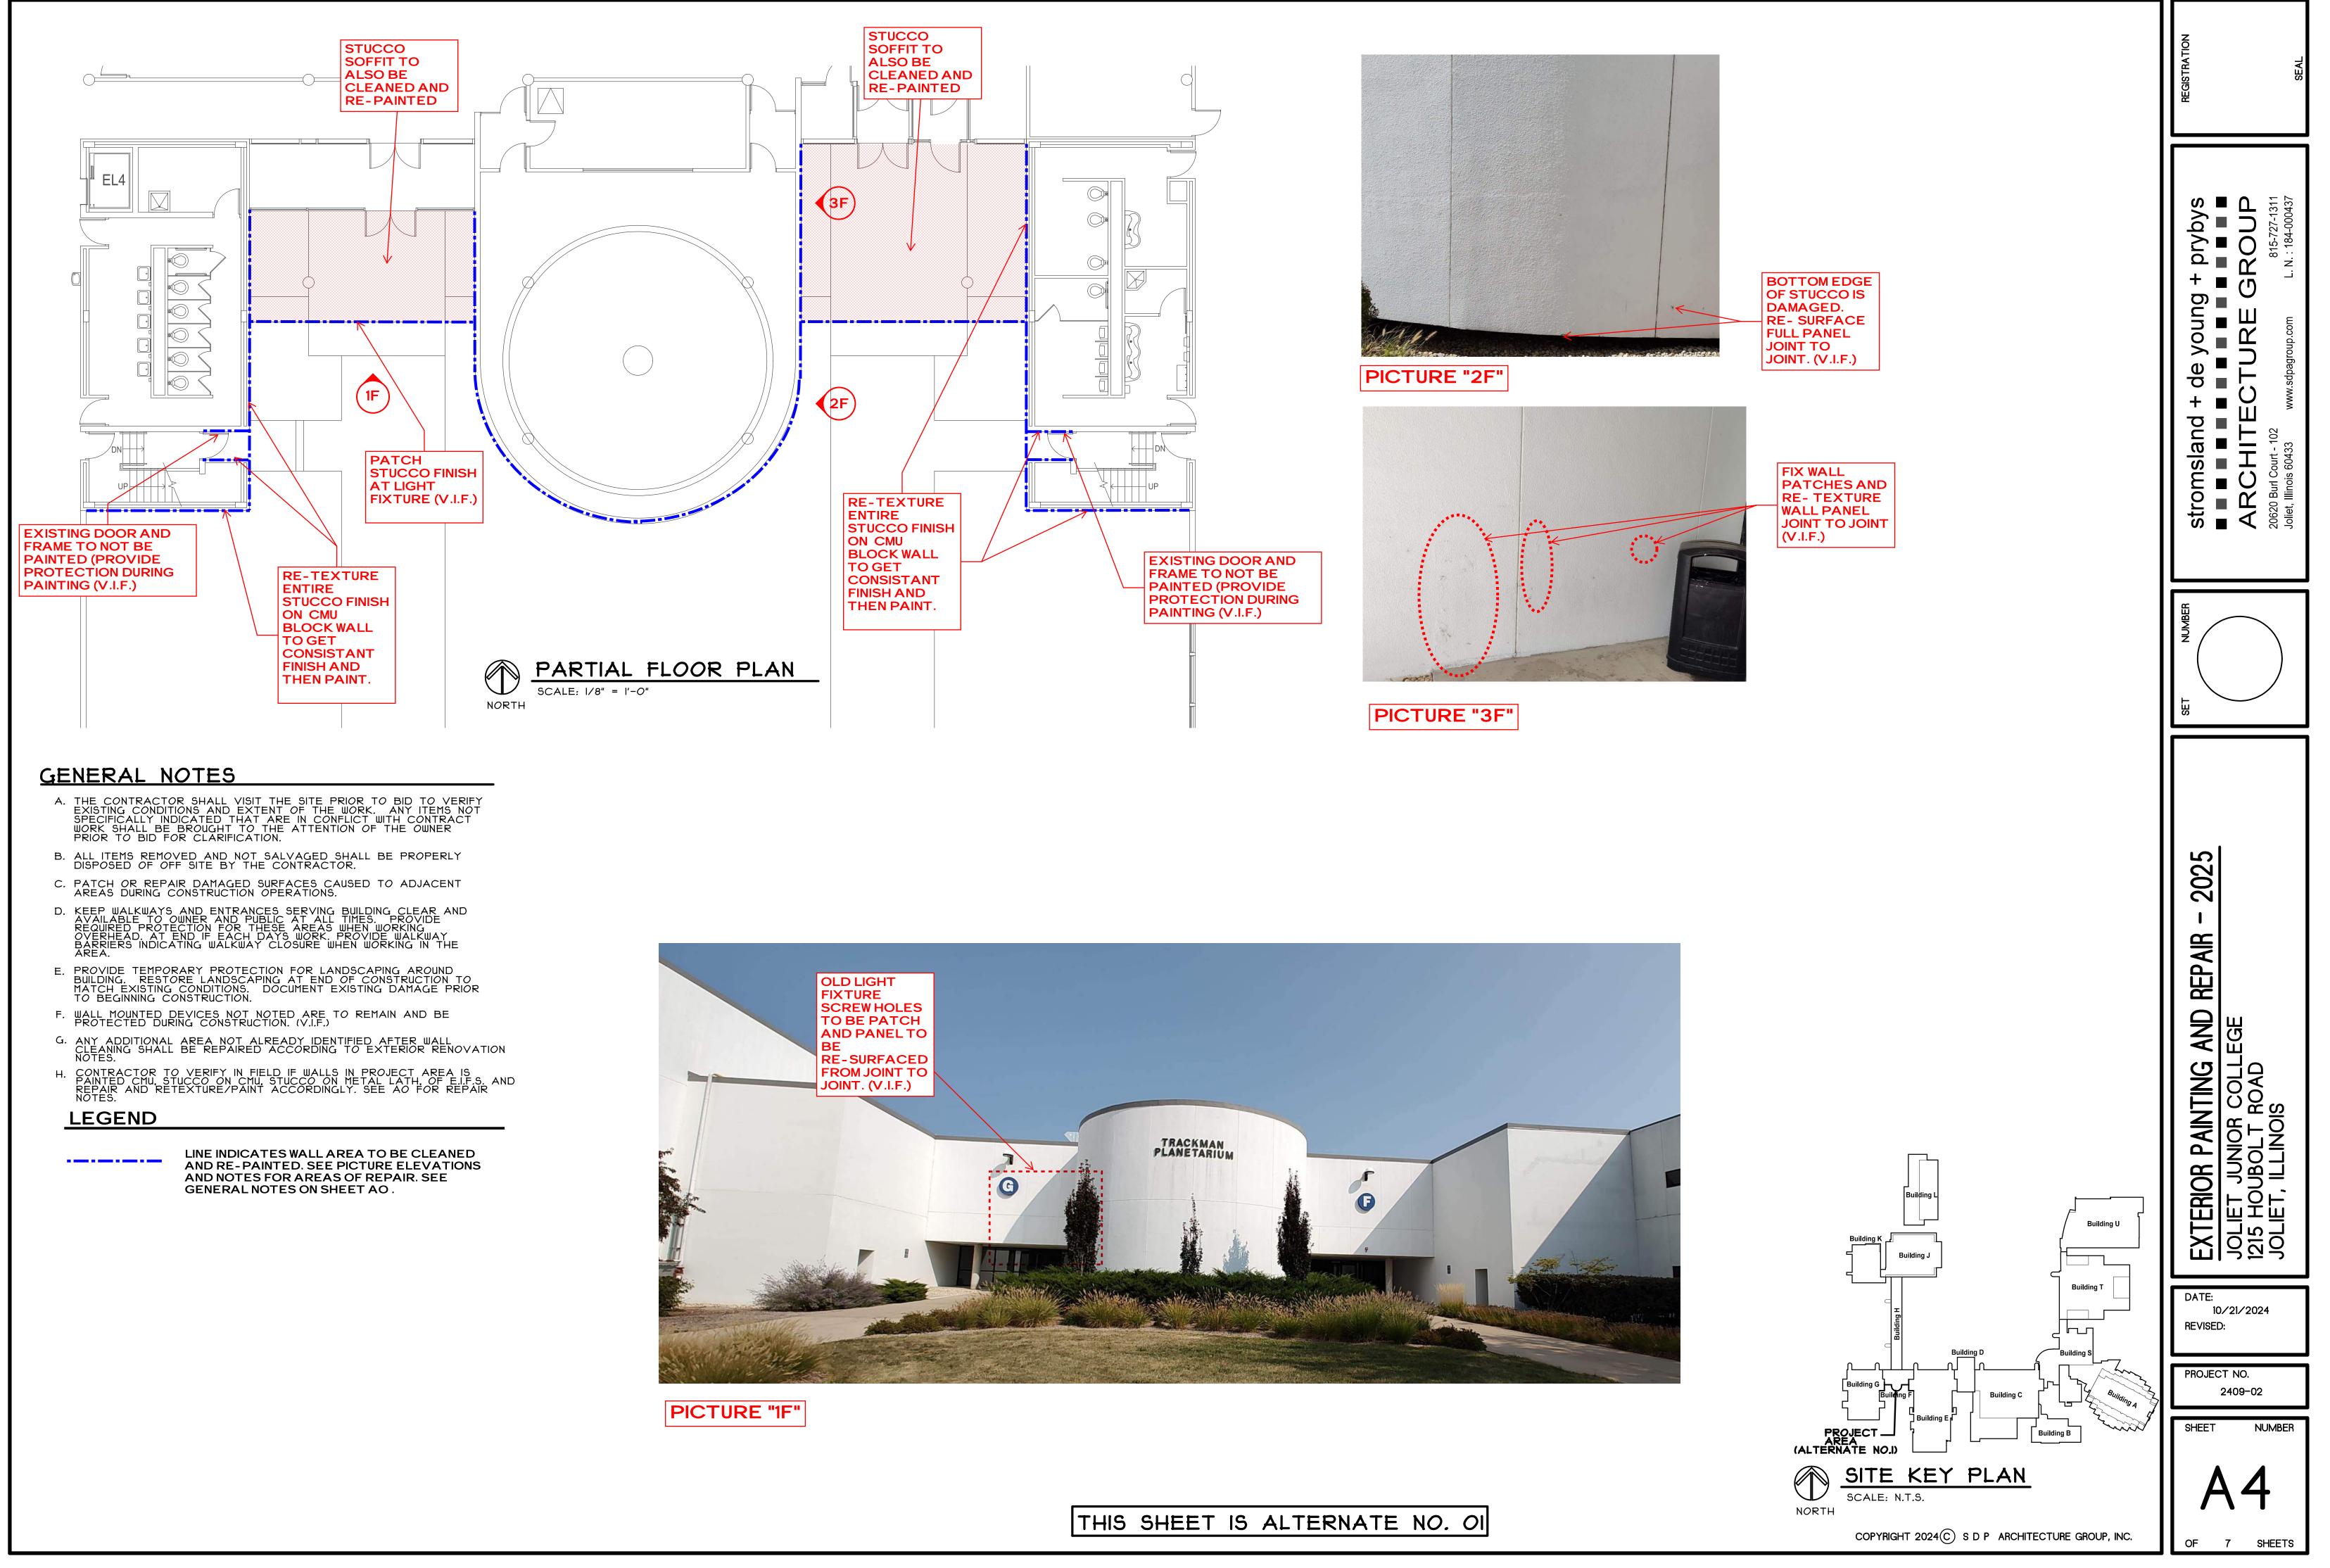

# INDEX OF SHEETS PROJECT TITLE, LOCATION, INDEX OF SHEETS GENERAL RENOVATION NOTES PARTIAL FLOOR PLANS - BUILDING J ELEVATIONS AND GENERAL NOTES PARTIAL FLOOR PLANS- BULDING J σ ELEVATIONS AND GENERAL NOTES PARTIAL FLOOR PLANS - BUIDING J Ο ELEVATIONS AND GENERAL NOTES PARTIAL FIRST LEVEL FLOOR PLAN - BUILDING F σ ELEVATIONS AND GENERAL NOTES (ALTERNATE NO. 01) PARTIAL FIRST LEVEL FLOOR PLAN - BUILDING G ELEVATIONS AND GENERAL NOTES (ALTERNATE NO. 02) PARTIAL FIRST LEVEL FLOOR PLAN - BUILDING E ELEVATIONS AND GENERAL NOTES (ALTERNATE NO. 03) ∎∎ 4 2025 REPAIR AND AINTING 10/21/2024 **REVISED:** PROJECT NO. 2409-02 NUMBER SHEET COPYRIGHT 2024 C) S D P ARCHITECTURE GROUP, INC. OF 1 SHEETS

### THIS SHEET IS ALTERNATE NO. 02