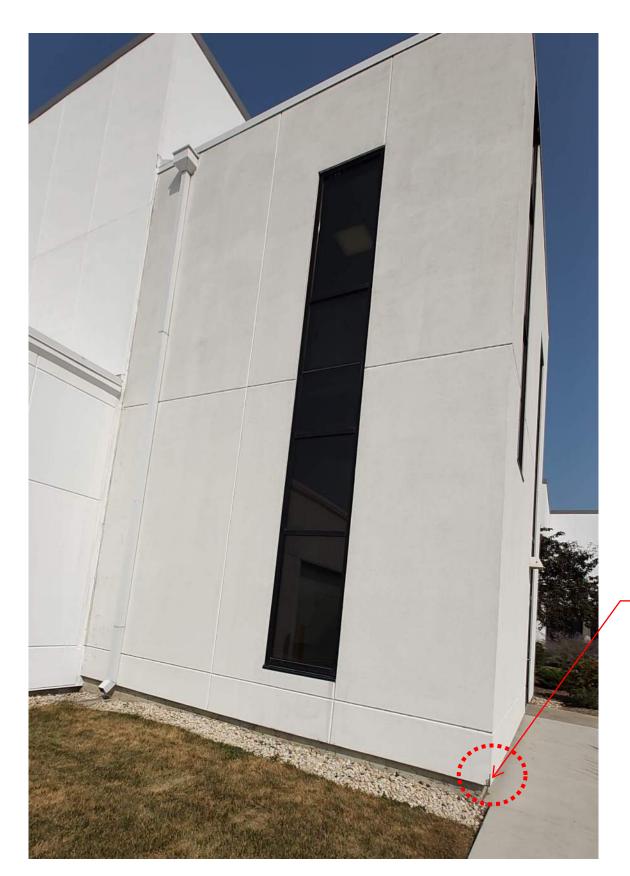

## PICTURE "1G"

FINISH **CRACK IN STUCCO** FINISH MID WALL **EDGE OF** E.I.F.S. IS DAMAGED. **RE-TEXTURE ENTIRE PANEL** JOINT TO JOINT. PICTURE "1E" PICTURE "6E" E.I.F.S FINISH IS DAMAGD WITH +/- 3" HOLE. **BOTTOM EDGE OF STUCCO IS** DAMAGED. **RE-TEXTURE** PICTURE "2E" **ENTIRE PANEL** JOINT TO JOINT **PICTURE "7E"** PICTURE "3E" BOTTOM EDGE OF STUCCO IS DAMAGED. RE-TEXTURE ENTIRE PANEL JOINT TO JOINT CHIP IN E.I.F.S. FINISH E.I.F.S. FINISH IS DAMAGD WITH PICTURE "4E" +/- 3" HOLE. PICTURE "8E" PICTURE "5E" PICTURE "12E" THIS SHEET IS ALTERNATE NO. 03