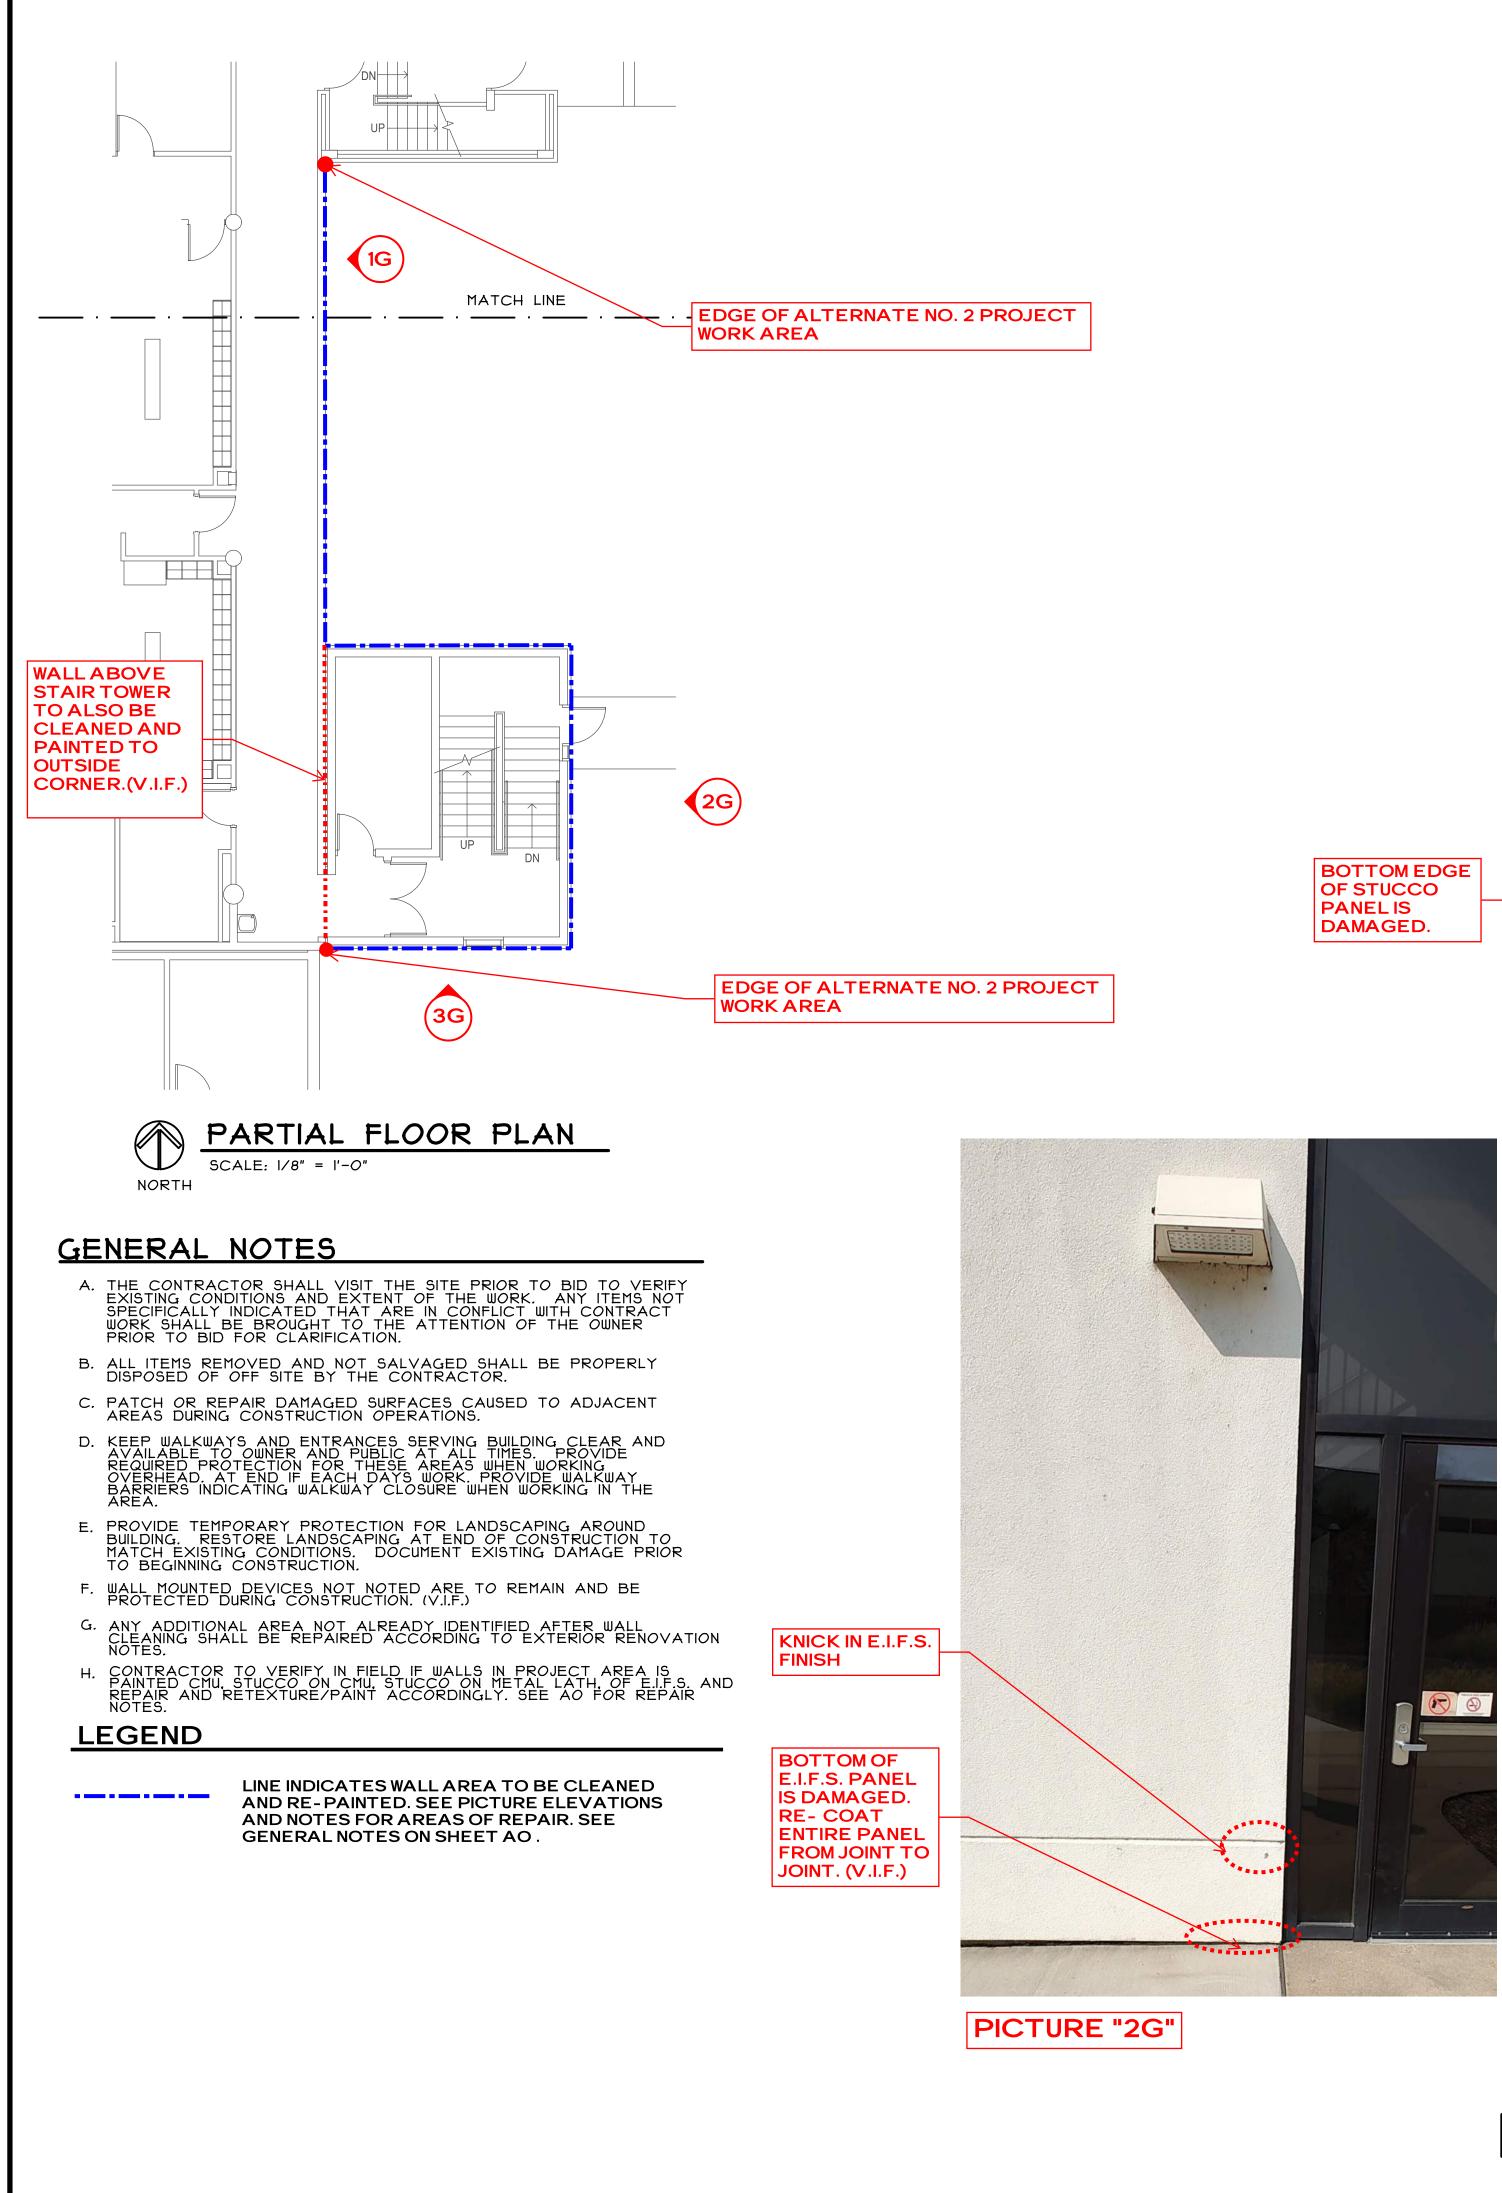

### **PICTURE "3G"**

## PICTURE "1G"

FINISH **CRACK IN STUCCO** FINISH MID WALL **EDGE OF** E.I.F.S. IS DAMAGED. **RE-TEXTURE ENTIRE PANEL** JOINT TO JOINT. PICTURE "1E" PICTURE "6E" E.I.F.S FINISH IS DAMAGD WITH +/- 3" HOLE. **BOTTOM EDGE OF STUCCO IS** DAMAGED. **RE-TEXTURE** PICTURE "2E" **ENTIRE PANEL** JOINT TO JOINT **PICTURE "7E"** PICTURE "3E" BOTTOM EDGE OF STUCCO IS DAMAGED. RE-TEXTURE ENTIRE PANEL JOINT TO JOINT CHIP IN E.I.F.S. FINISH E.I.F.S. FINISH IS DAMAGD WITH PICTURE "4E" +/- 3" HOLE. PICTURE "8E" PICTURE "5E" PICTURE "12E" THIS SHEET IS ALTERNATE NO. 03