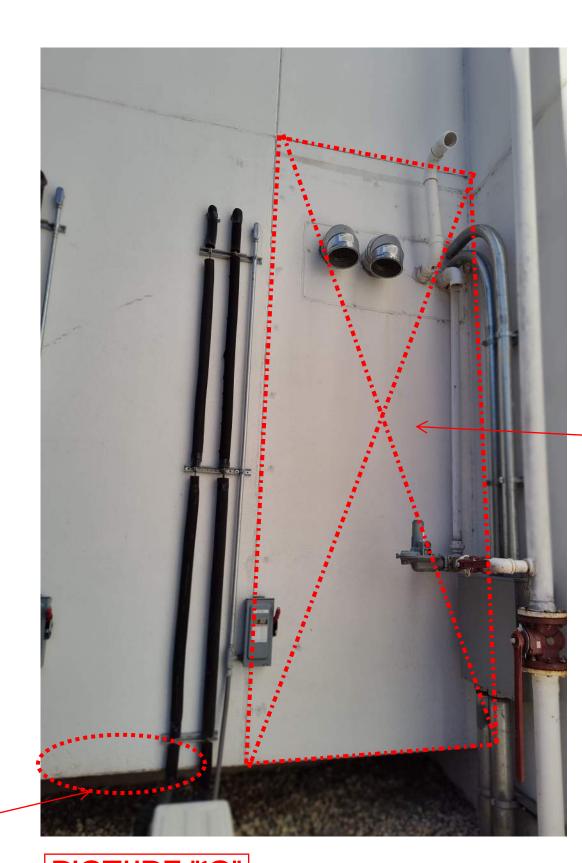

## PICTURE "1G"

FINISH **CRACK IN STUCCO** FINISH MID WALL **EDGE OF** E.I.F.S. IS DAMAGED. **RE-TEXTURE ENTIRE PANEL** JOINT TO JOINT. PICTURE "1E" PICTURE "6E" E.I.F.S FINISH IS DAMAGD WITH +/- 3" HOLE. **BOTTOM EDGE OF STUCCO IS** DAMAGED. **RE-TEXTURE** PICTURE "2E" **ENTIRE PANEL** JOINT TO JOINT **PICTURE "7E"** PICTURE "3E" BOTTOM EDGE OF STUCCO IS DAMAGED. RE-TEXTURE ENTIRE PANEL JOINT TO JOINT CHIP IN E.I.F.S. FINISH E.I.F.S. FINISH IS DAMAGD WITH PICTURE "4E" +/- 3" HOLE. PICTURE "8E" PICTURE "5E" PICTURE "12E" THIS SHEET IS ALTERNATE NO. 03