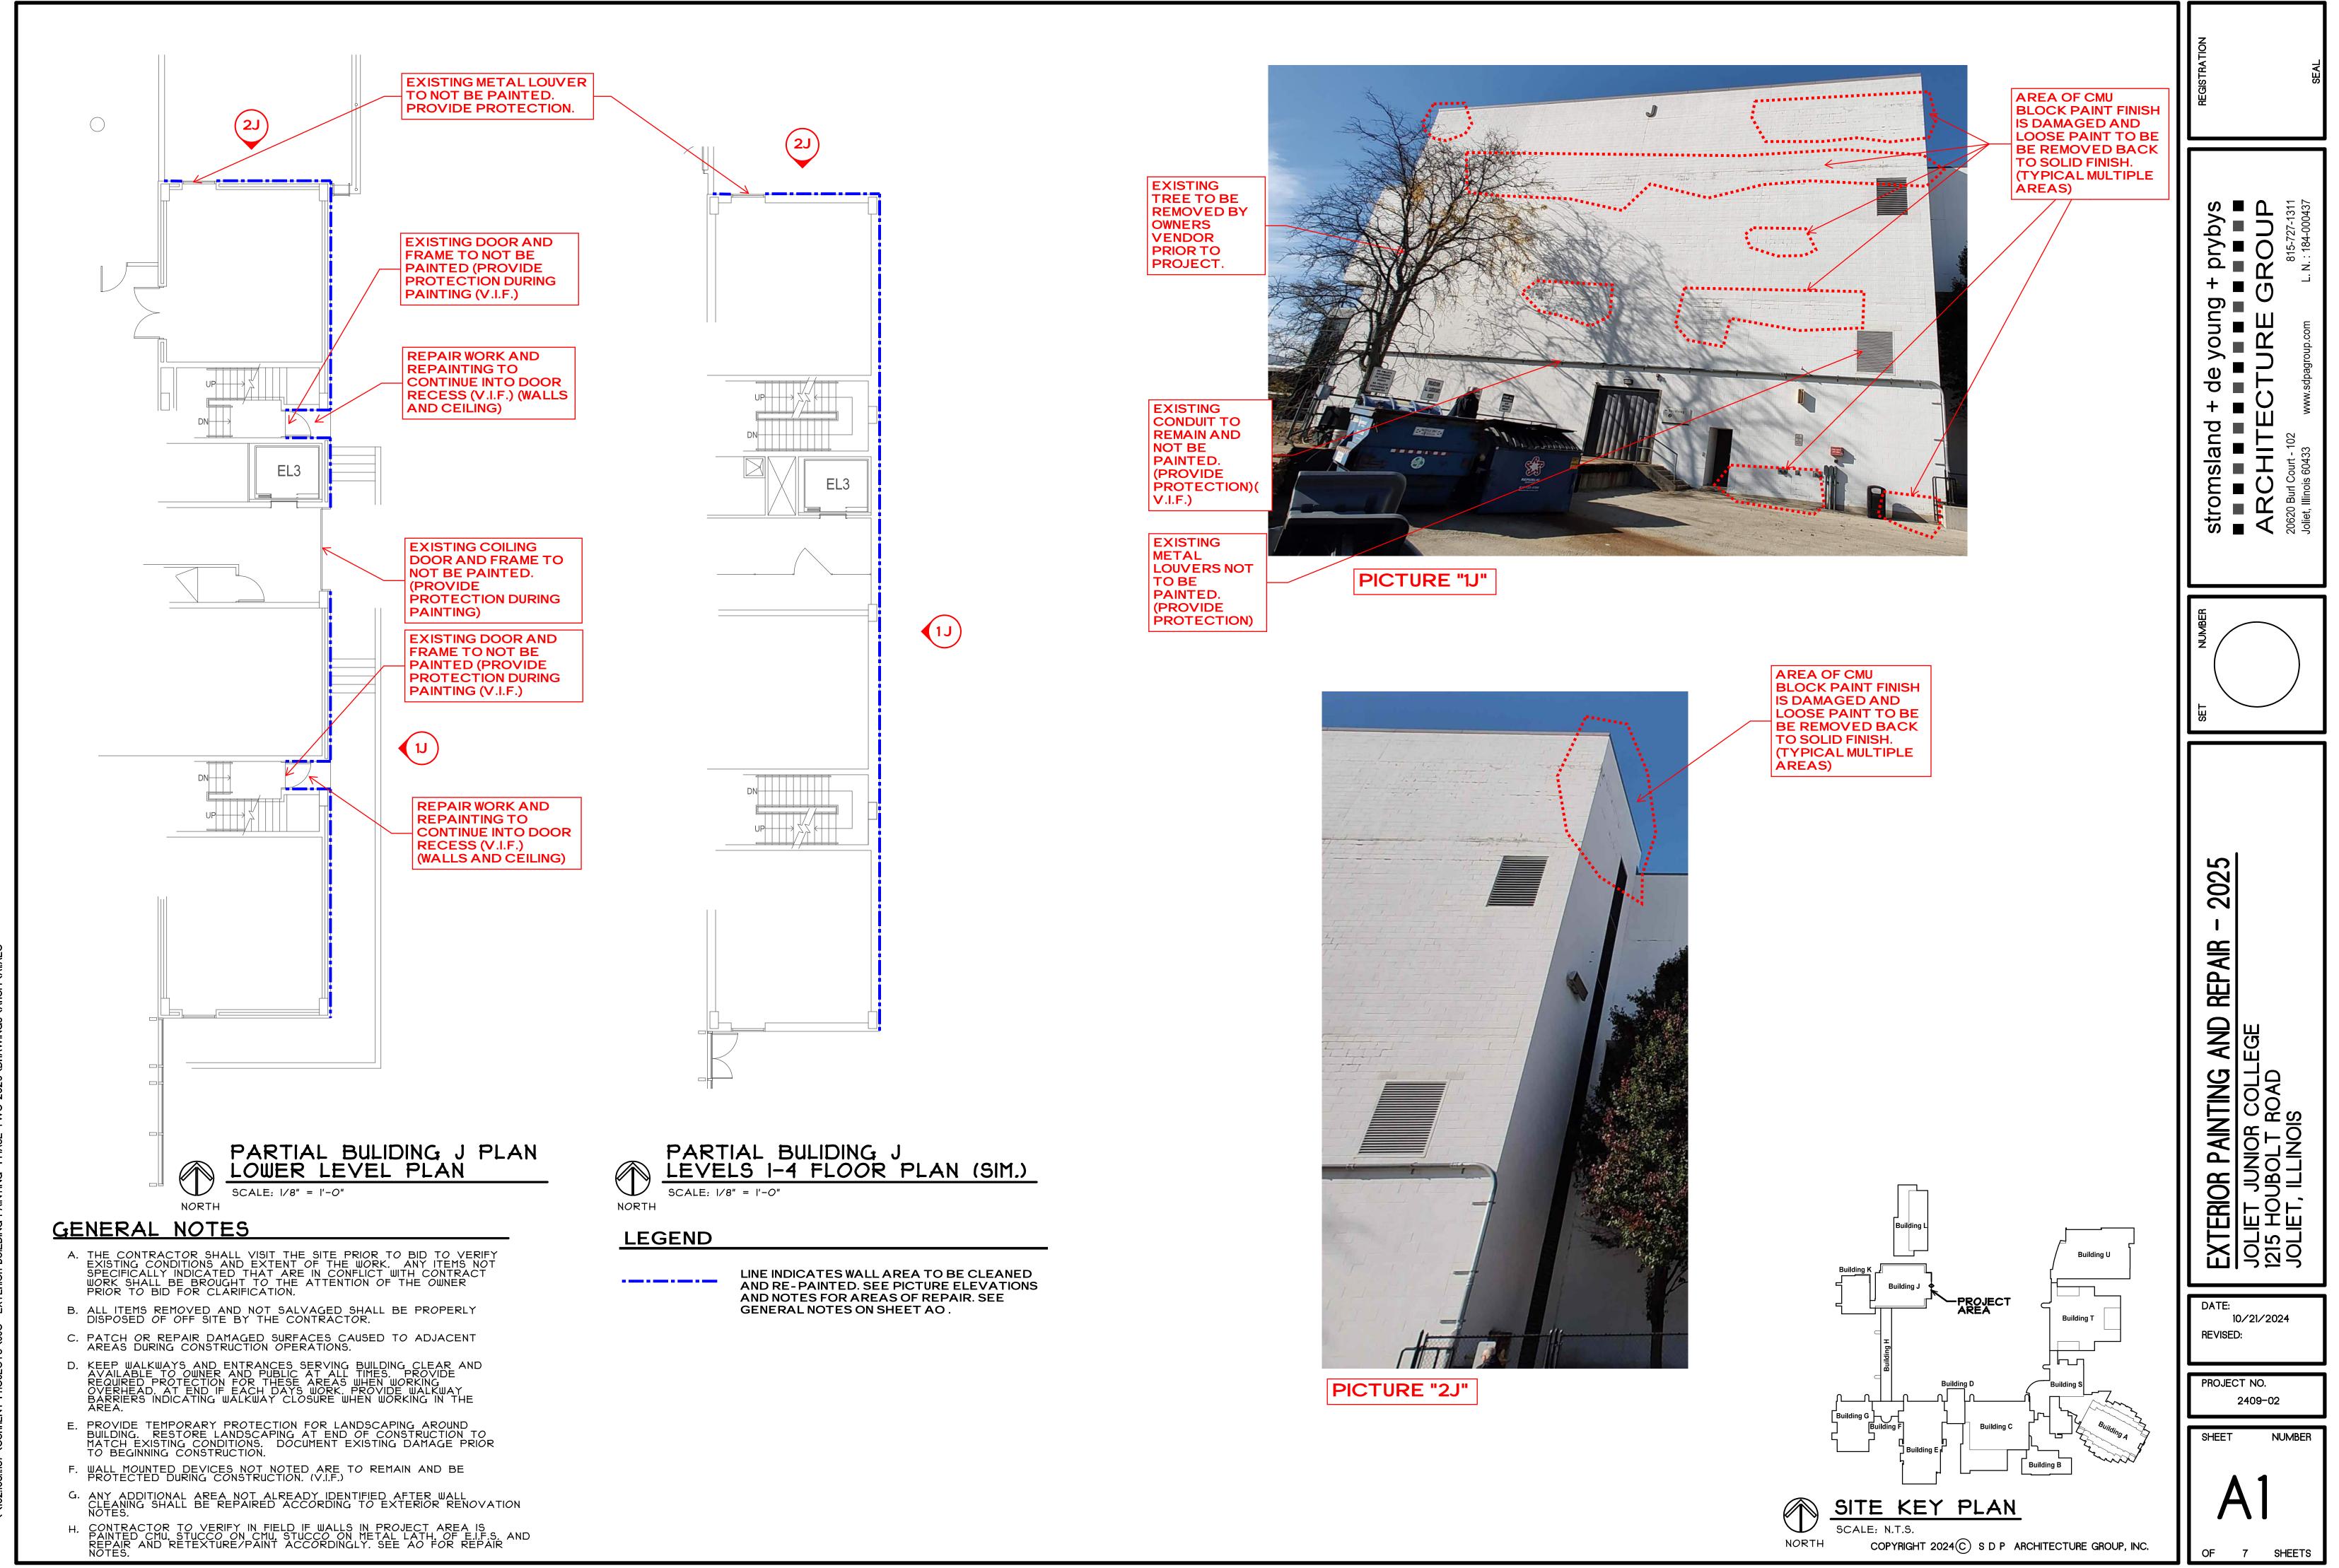

# INDEX OF SHEETS PROJECT TITLE, LOCATION, INDEX OF SHEETS GENERAL RENOVATION NOTES PARTIAL FLOOR PLANS - BUILDING J ELEVATIONS AND GENERAL NOTES PARTIAL FLOOR PLANS- BULDING J σ ELEVATIONS AND GENERAL NOTES PARTIAL FLOOR PLANS - BUIDING J Ο ELEVATIONS AND GENERAL NOTES PARTIAL FIRST LEVEL FLOOR PLAN - BUILDING F σ ELEVATIONS AND GENERAL NOTES (ALTERNATE NO. 01) PARTIAL FIRST LEVEL FLOOR PLAN - BUILDING G ELEVATIONS AND GENERAL NOTES (ALTERNATE NO. 02) PARTIAL FIRST LEVEL FLOOR PLAN - BUILDING E ELEVATIONS AND GENERAL NOTES (ALTERNATE NO. 03) ∎∎ 4 2025 REPAIR AND AINTING 10/21/2024 **REVISED:** PROJECT NO. 2409-02 NUMBER SHEET COPYRIGHT 2024 C) S D P ARCHITECTURE GROUP, INC. OF 1 SHEETS



OF 7 SHEETS











### THIS SHEET IS ALTERNATE NO. 02

### **PICTURE "3G"**



## PICTURE "1G"





FINISH **CRACK IN STUCCO** FINISH MID WALL **EDGE OF** E.I.F.S. IS DAMAGED. **RE-TEXTURE ENTIRE PANEL** JOINT TO JOINT. PICTURE "1E" PICTURE "6E" E.I.F.S FINISH IS DAMAGD WITH +/- 3" HOLE. **BOTTOM EDGE OF STUCCO IS** DAMAGED. **RE-TEXTURE** PICTURE "2E" **ENTIRE PANEL** JOINT TO JOINT **PICTURE "7E"** PICTURE "3E" BOTTOM EDGE OF STUCCO IS DAMAGED. RE-TEXTURE ENTIRE PANEL JOINT TO JOINT CHIP IN E.I.F.S. FINISH E.I.F.S. FINISH IS DAMAGD WITH PICTURE "4E" +/- 3" HOLE. PICTURE "8E" PICTURE "5E" PICTURE "12E" THIS SHEET IS ALTERNATE NO. 03