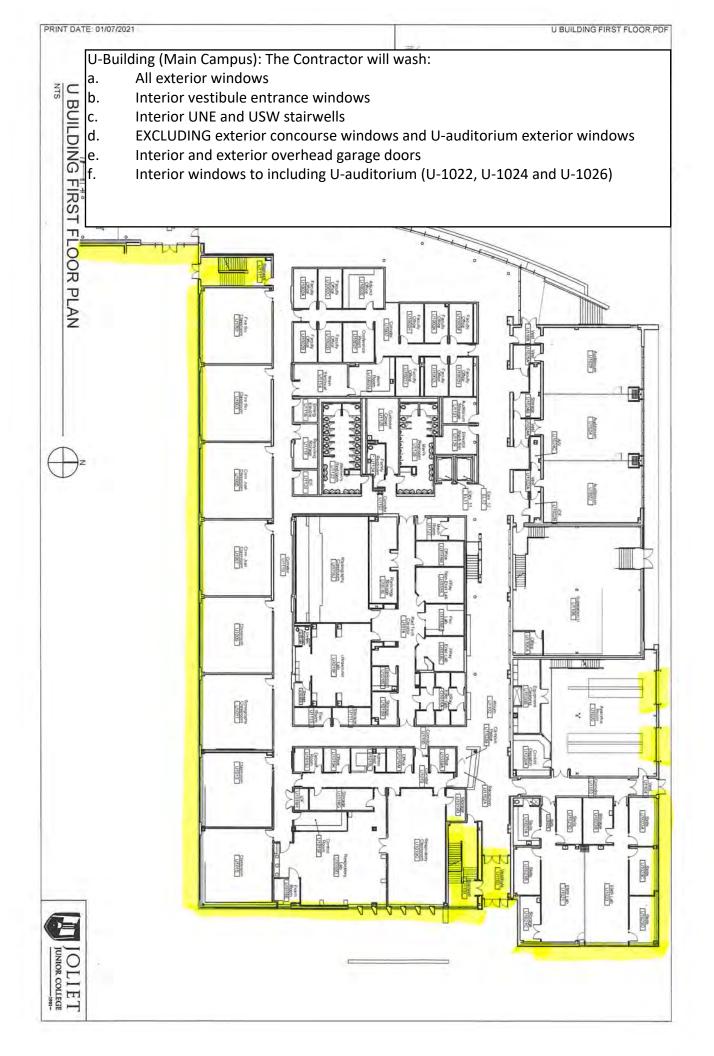

PRINT DATE: 10/23/2020

E-Building (Main Campus): The Contractor will wash: a. All exterior windows b. EXCLUDING exterior concourse windows c. All interior windows main atrium and vestil corridor 1<sup>st</sup> floor, west corridor 1<sup>st</sup> floor to stairwell, ECE stairwell All interior windows main atrium and vestibule (1<sup>st</sup> and 2<sup>nd</sup> floor), south corridor 1<sup>st</sup> floor, west corridor 1<sup>st</sup> floor to stairwell, ESW stairwell, ECW stairwell,













S:/Floorplans/Main Campus/Current Floor Plans/AutoCad Drawings/First Floor Plan Sheets.dwg, 1/12/2021 7:47:51 AM









L BUILDING FIRST FLOOR NORTH.PDF

PRINT DATE: 03/31/2020