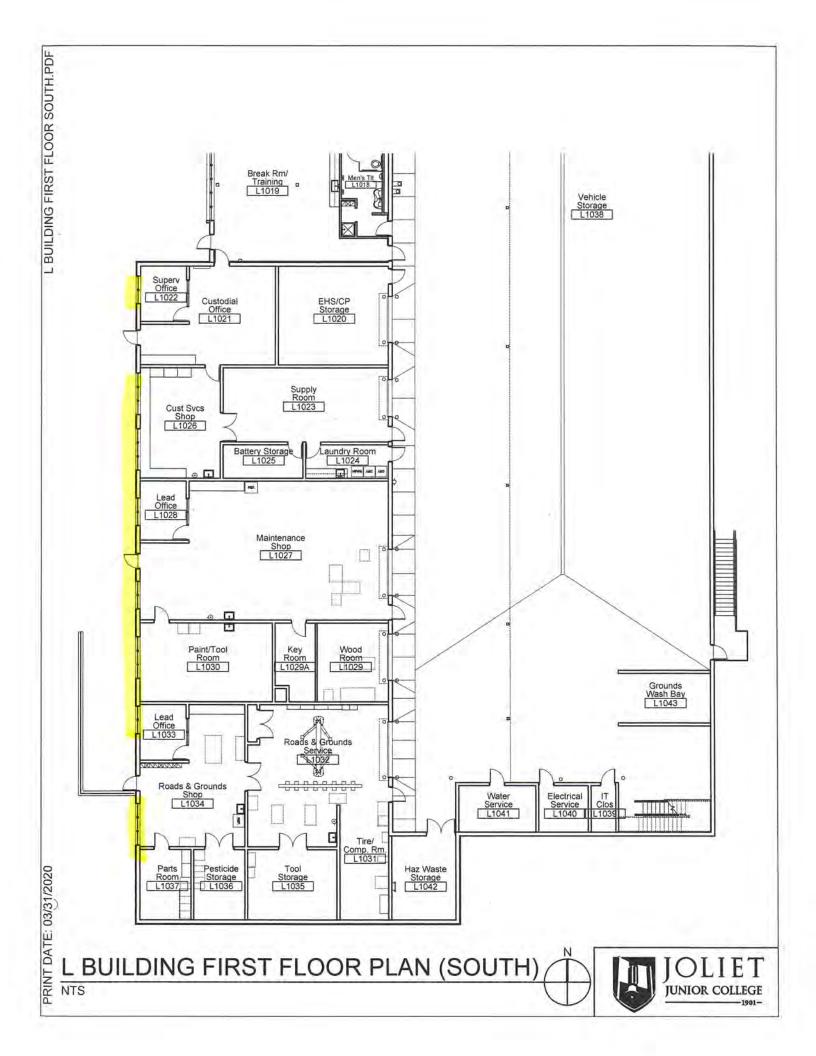

PRINT DATE: 10/23/2020

E-Building (Main Campus): The Contractor will wash: a. All exterior windows b. EXCLUDING exterior concourse windows c. All interior windows main atrium and vestil corridor 1<sup>st</sup> floor, west corridor 1<sup>st</sup> floor to stairwell, ECE stairwell All interior windows main atrium and vestibule (1<sup>st</sup> and 2<sup>nd</sup> floor), south corridor 1<sup>st</sup> floor, west corridor 1<sup>st</sup> floor to stairwell, ESW stairwell, ECW stairwell,













S:/Floorplans/Main Campus/Current Floor Plans/AutoCad Drawings/First Floor Plan Sheets.dwg, 1/12/2021 7:47:51 AM









L BUILDING FIRST FLOOR NORTH.PDF

PRINT DATE: 03/31/2020