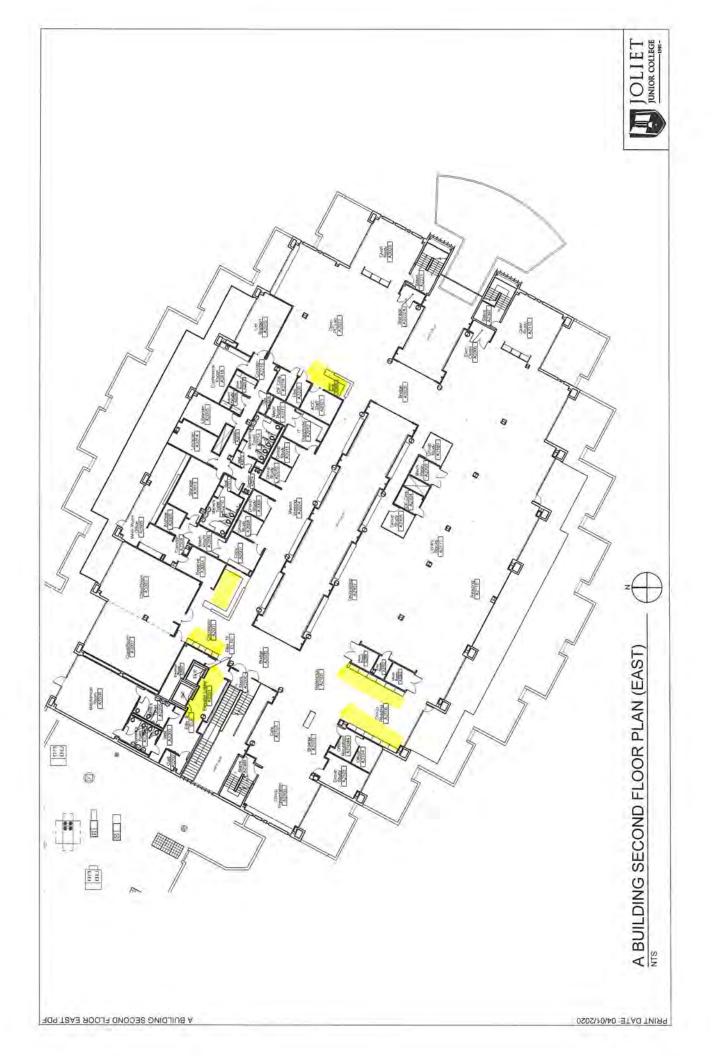

PRINT DATE: 10/23/2020

E-Building (Main Campus): The Contractor will wash: a. All exterior windows b. EXCLUDING exterior concourse windows c. All interior windows main atrium and vestil corridor 1<sup>st</sup> floor, west corridor 1<sup>st</sup> floor to stairwell, ECE stairwell All interior windows main atrium and vestibule (1<sup>st</sup> and 2<sup>nd</sup> floor), south corridor 1<sup>st</sup> floor, west corridor 1<sup>st</sup> floor to stairwell, ESW stairwell, ECW stairwell,













S:/Floorplans/Main Campus/Current Floor Plans/AutoCad Drawings/First Floor Plan Sheets.dwg, 1/12/2021 7:47:51 AM









L BUILDING FIRST FLOOR NORTH.PDF

PRINT DATE: 03/31/2020