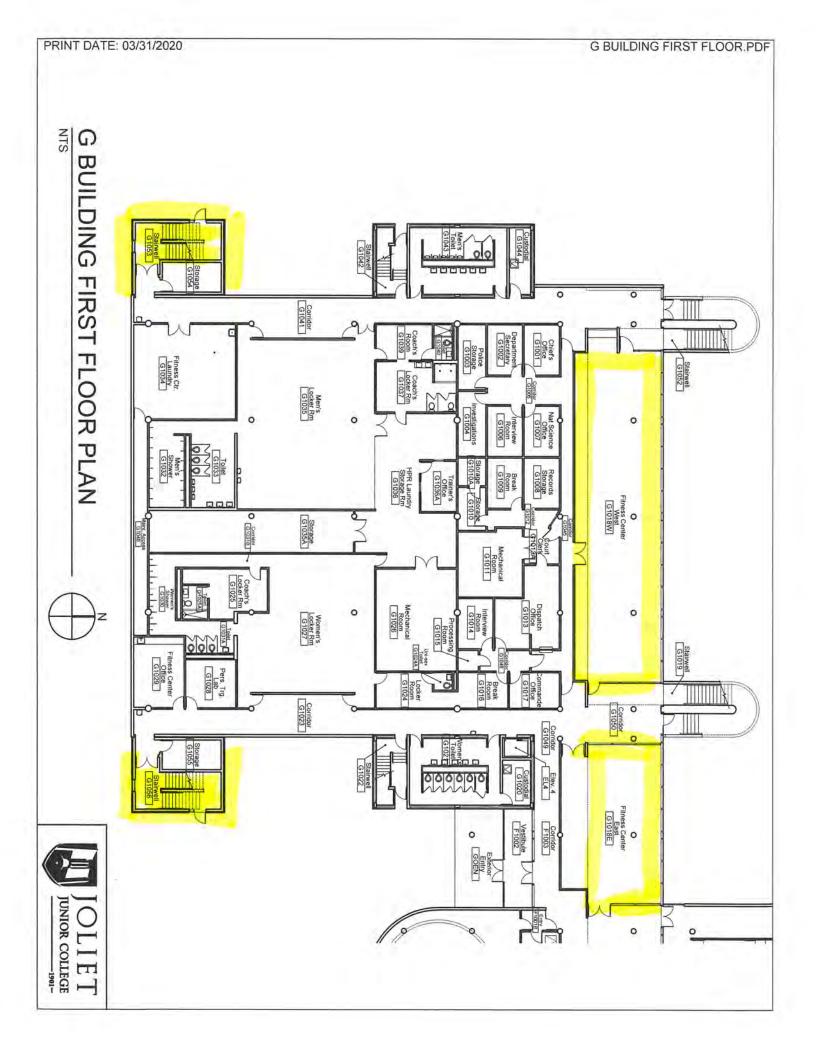

PRINT DATE: 10/23/2020

E-Building (Main Campus): The Contractor will wash: a. All exterior windows b. EXCLUDING exterior concourse windows c. All interior windows main atrium and vestil corridor 1<sup>st</sup> floor, west corridor 1<sup>st</sup> floor to stairwell, ECE stairwell All interior windows main atrium and vestibule (1<sup>st</sup> and 2<sup>nd</sup> floor), south corridor 1<sup>st</sup> floor, west corridor 1<sup>st</sup> floor to stairwell, ESW stairwell, ECW stairwell,













S:/Floorplans/Main Campus/Current Floor Plans/AutoCad Drawings/First Floor Plan Sheets.dwg, 1/12/2021 7:47:51 AM









L BUILDING FIRST FLOOR NORTH.PDF

PRINT DATE: 03/31/2020