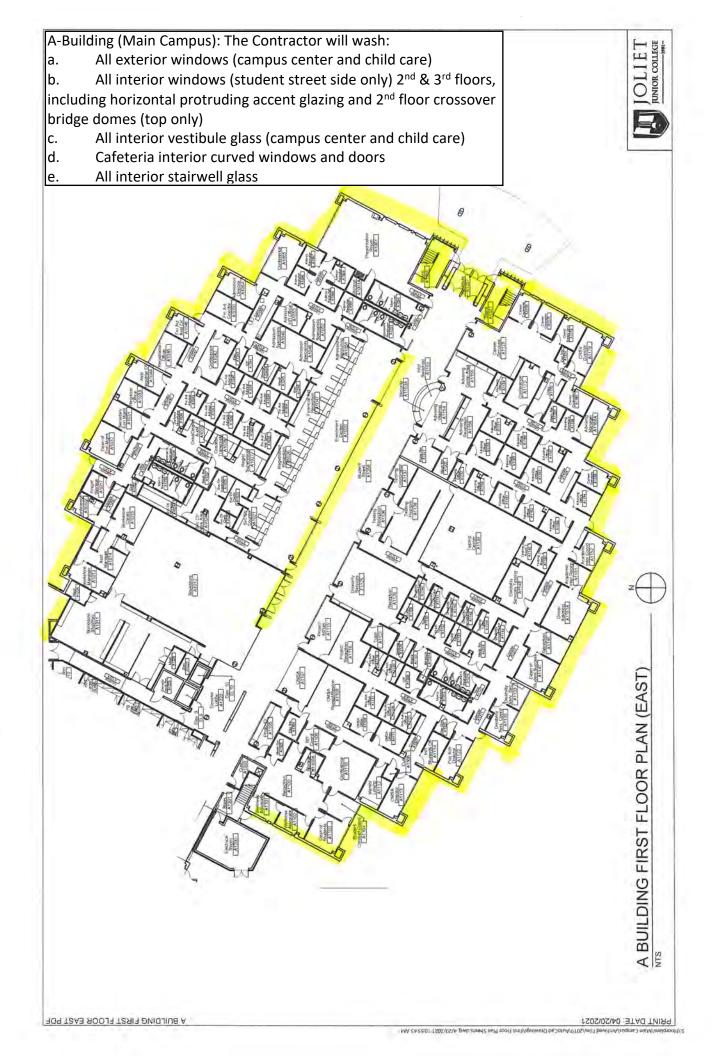

PRINT DATE: 10/23/2020

E-Building (Main Campus): The Contractor will wash: a. All exterior windows b. EXCLUDING exterior concourse windows c. All interior windows main atrium and vestil corridor 1<sup>st</sup> floor, west corridor 1<sup>st</sup> floor to stairwell, ECE stairwell All interior windows main atrium and vestibule (1<sup>st</sup> and 2<sup>nd</sup> floor), south corridor 1<sup>st</sup> floor, west corridor 1<sup>st</sup> floor to stairwell, ESW stairwell, ECW stairwell,













S:/Floorplans/Main Campus/Current Floor Plans/AutoCad Drawings/First Floor Plan Sheets.dwg, 1/12/2021 7:47:51 AM









L BUILDING FIRST FLOOR NORTH.PDF

PRINT DATE: 03/31/2020