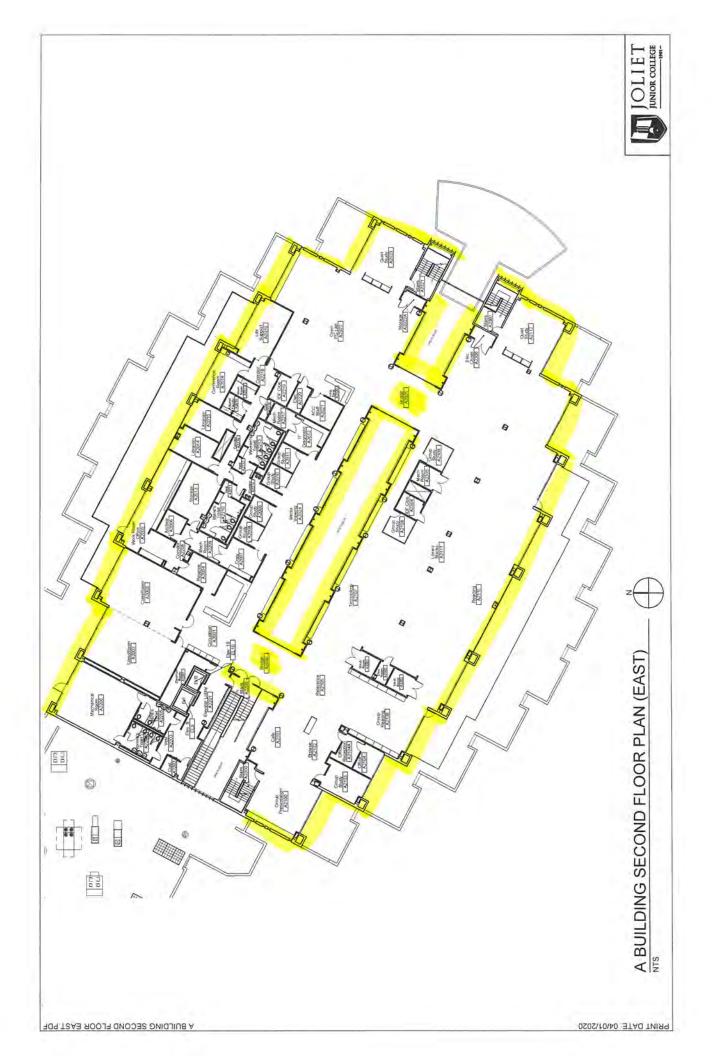

PRINT DATE: 10/23/2020

E-Building (Main Campus): The Contractor will wash: a. All exterior windows b. EXCLUDING exterior concourse windows c. All interior windows main atrium and vestil corridor 1<sup>st</sup> floor, west corridor 1<sup>st</sup> floor to stairwell, ECE stairwell All interior windows main atrium and vestibule (1<sup>st</sup> and 2<sup>nd</sup> floor), south corridor 1<sup>st</sup> floor, west corridor 1<sup>st</sup> floor to stairwell, ESW stairwell, ECW stairwell,













S:/Floorplans/Main Campus/Current Floor Plans/AutoCad Drawings/First Floor Plan Sheets.dwg, 1/12/2021 7:47:51 AM









L BUILDING FIRST FLOOR NORTH.PDF

PRINT DATE: 03/31/2020