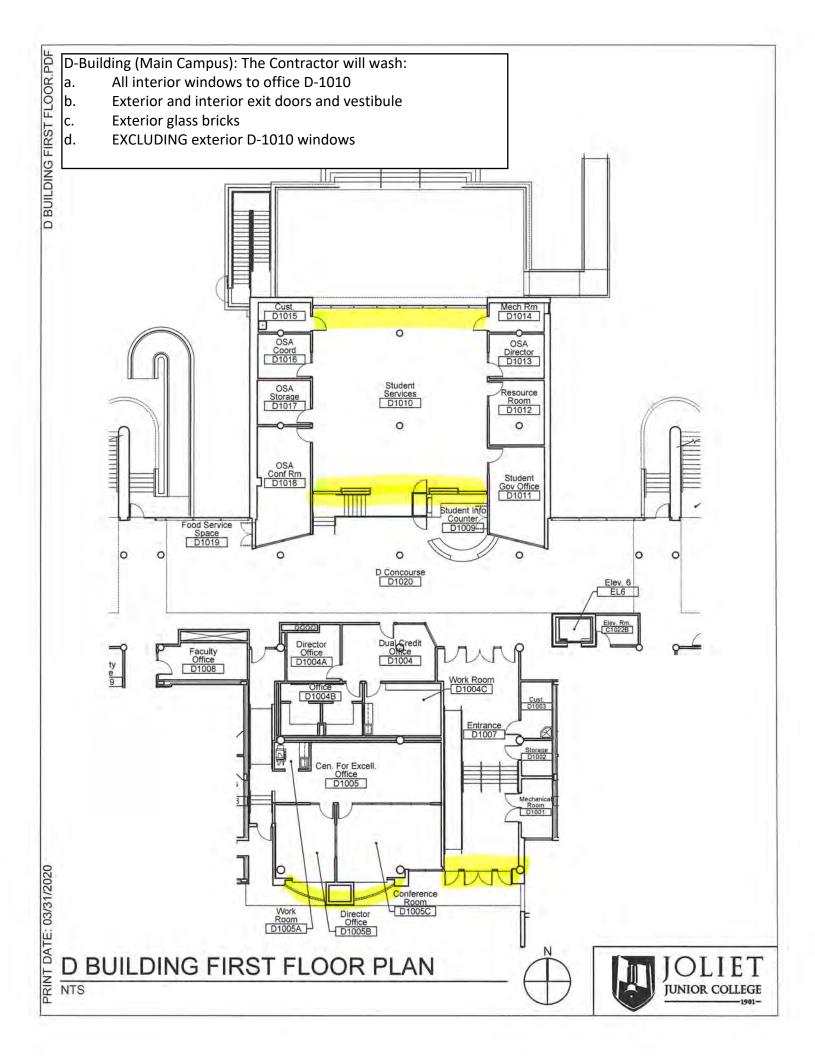

PRINT DATE: 10/23/2020

E-Building (Main Campus): The Contractor will wash: a. All exterior windows b. EXCLUDING exterior concourse windows c. All interior windows main atrium and vestil corridor 1<sup>st</sup> floor, west corridor 1<sup>st</sup> floor to stairwell, ECE stairwell All interior windows main atrium and vestibule (1<sup>st</sup> and 2<sup>nd</sup> floor), south corridor 1<sup>st</sup> floor, west corridor 1<sup>st</sup> floor to stairwell, ESW stairwell, ECW stairwell,













S:/Floorplans/Main Campus/Current Floor Plans/AutoCad Drawings/First Floor Plan Sheets.dwg, 1/12/2021 7:47:51 AM









L BUILDING FIRST FLOOR NORTH.PDF

PRINT DATE: 03/31/2020