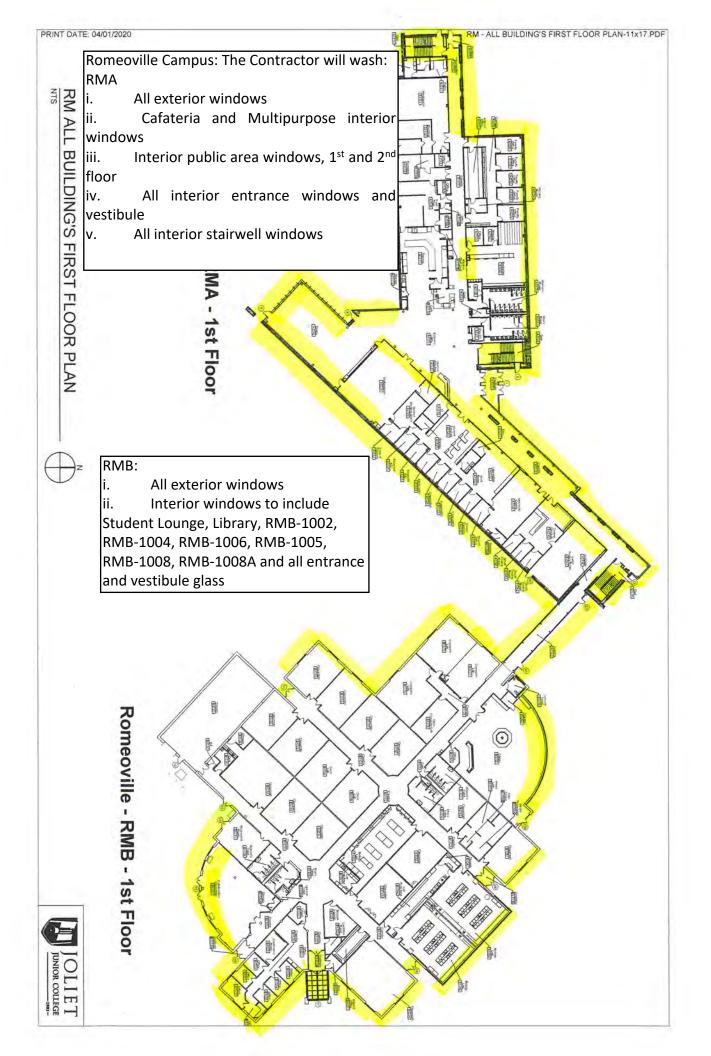

PRINT DATE: 10/23/2020

E-Building (Main Campus): The Contractor will wash: a. All exterior windows b. EXCLUDING exterior concourse windows c. All interior windows main atrium and vestil corridor 1<sup>st</sup> floor, west corridor 1<sup>st</sup> floor to stairwell, ECE stairwell All interior windows main atrium and vestibule (1<sup>st</sup> and 2<sup>nd</sup> floor), south corridor 1<sup>st</sup> floor, west corridor 1<sup>st</sup> floor to stairwell, ESW stairwell, ECW stairwell,













S:/Floorplans/Main Campus/Current Floor Plans/AutoCad Drawings/First Floor Plan Sheets.dwg, 1/12/2021 7:47:51 AM









L BUILDING FIRST FLOOR NORTH.PDF

PRINT DATE: 03/31/2020