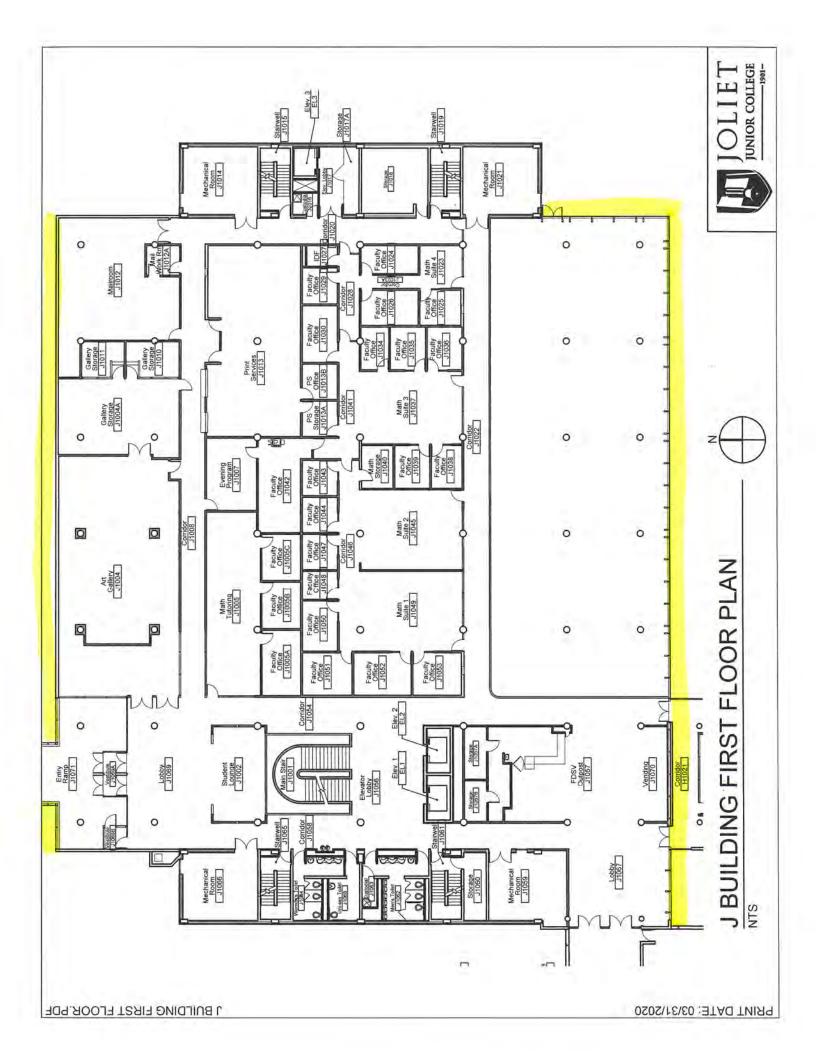

PRINT DATE: 10/23/2020

E-Building (Main Campus): The Contractor will wash: a. All exterior windows b. EXCLUDING exterior concourse windows c. All interior windows main atrium and vestil corridor 1<sup>st</sup> floor, west corridor 1<sup>st</sup> floor to stairwell, ECE stairwell All interior windows main atrium and vestibule (1<sup>st</sup> and 2<sup>nd</sup> floor), south corridor 1<sup>st</sup> floor, west corridor 1<sup>st</sup> floor to stairwell, ESW stairwell, ECW stairwell,













S:/Floorplans/Main Campus/Current Floor Plans/AutoCad Drawings/First Floor Plan Sheets.dwg, 1/12/2021 7:47:51 AM









L BUILDING FIRST FLOOR NORTH.PDF

PRINT DATE: 03/31/2020