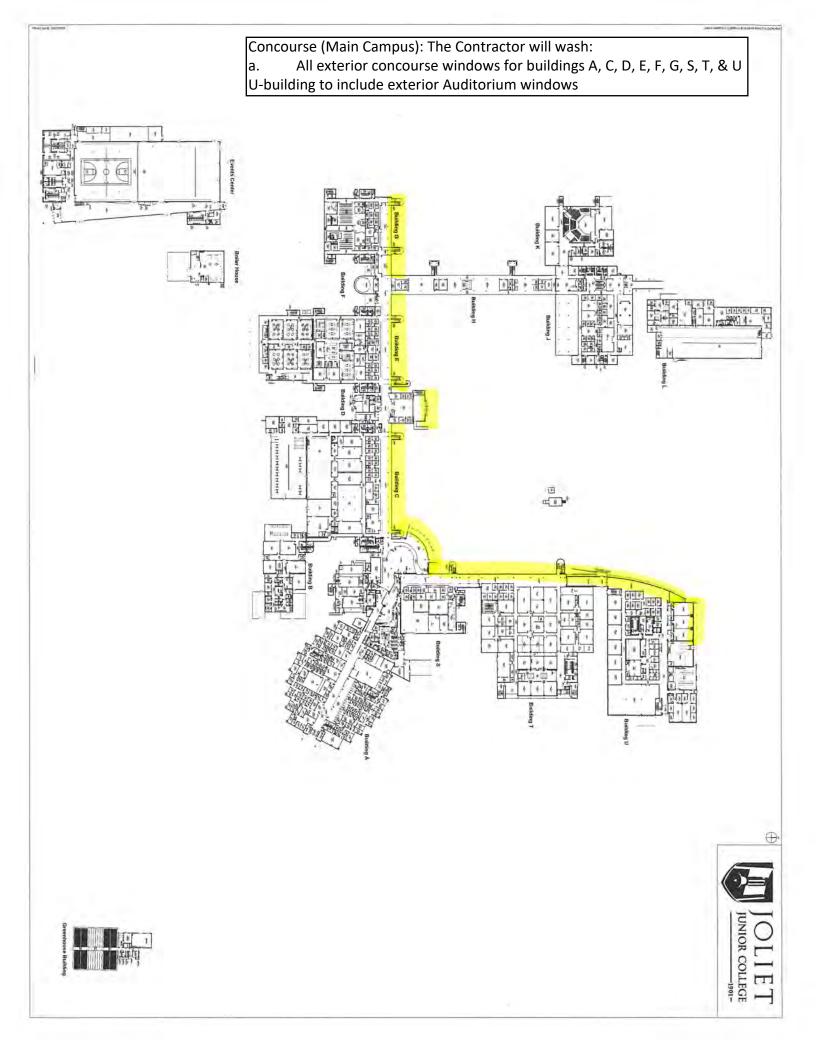

PRINT DATE: 10/23/2020

E-Building (Main Campus): The Contractor will wash: a. All exterior windows b. EXCLUDING exterior concourse windows c. All interior windows main atrium and vestil corridor 1<sup>st</sup> floor, west corridor 1<sup>st</sup> floor to stairwell, ECE stairwell All interior windows main atrium and vestibule (1<sup>st</sup> and 2<sup>nd</sup> floor), south corridor 1<sup>st</sup> floor, west corridor 1<sup>st</sup> floor to stairwell, ESW stairwell, ECW stairwell,













S:/Floorplans/Main Campus/Current Floor Plans/AutoCad Drawings/First Floor Plan Sheets.dwg, 1/12/2021 7:47:51 AM









L BUILDING FIRST FLOOR NORTH.PDF

PRINT DATE: 03/31/2020