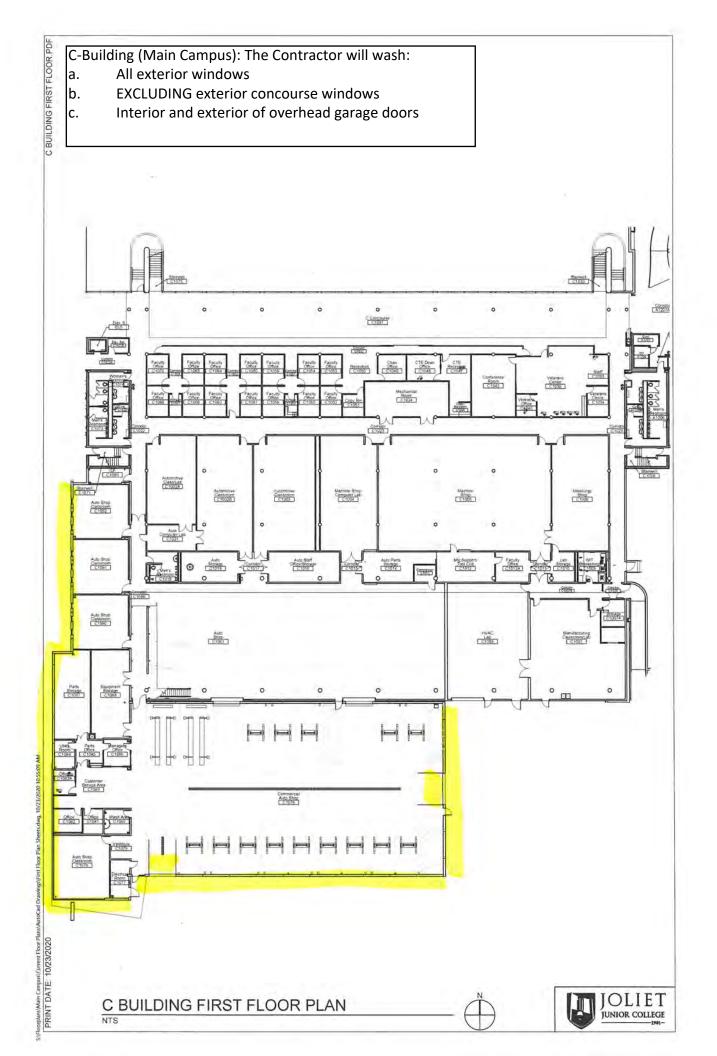

PRINT DATE: 10/23/2020

E-Building (Main Campus): The Contractor will wash: a. All exterior windows b. EXCLUDING exterior concourse windows c. All interior windows main atrium and vestil corridor 1<sup>st</sup> floor, west corridor 1<sup>st</sup> floor to stairwell, ECE stairwell All interior windows main atrium and vestibule (1<sup>st</sup> and 2<sup>nd</sup> floor), south corridor 1<sup>st</sup> floor, west corridor 1<sup>st</sup> floor to stairwell, ESW stairwell, ECW stairwell,













S:/Floorplans/Main Campus/Current Floor Plans/AutoCad Drawings/First Floor Plan Sheets.dwg, 1/12/2021 7:47:51 AM









L BUILDING FIRST FLOOR NORTH.PDF

PRINT DATE: 03/31/2020