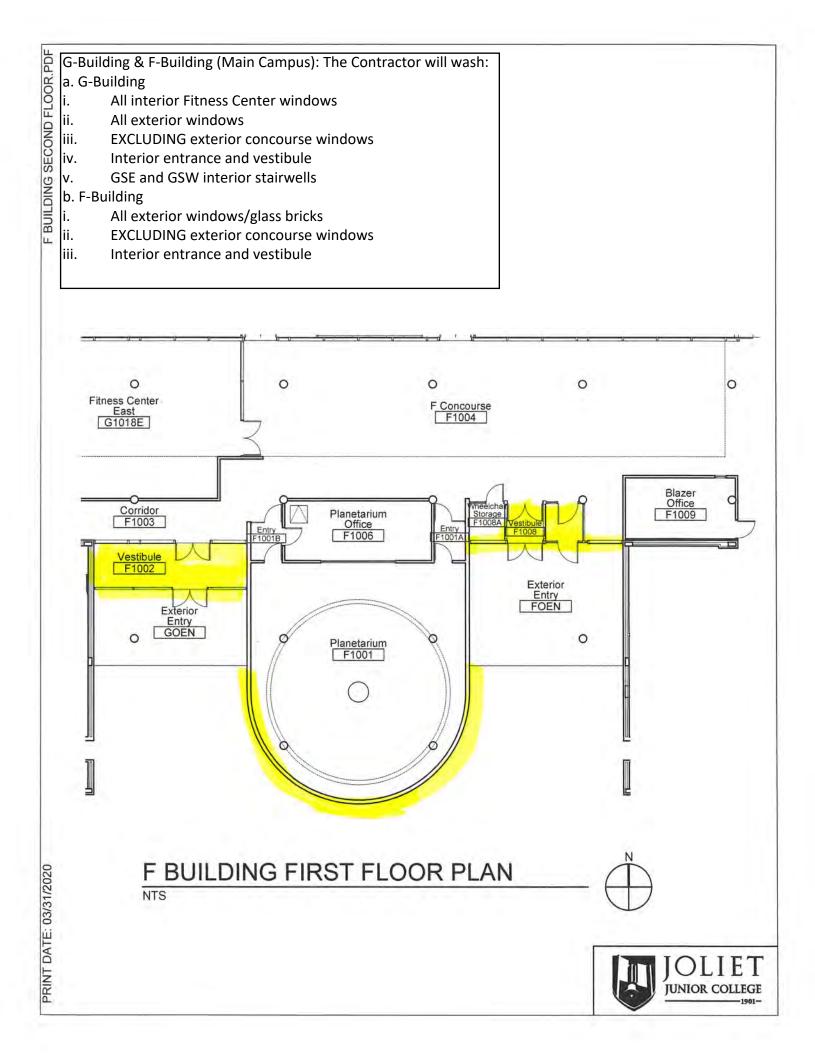

PRINT DATE: 10/23/2020

E-Building (Main Campus): The Contractor will wash: a. All exterior windows b. EXCLUDING exterior concourse windows c. All interior windows main atrium and vestil corridor 1<sup>st</sup> floor, west corridor 1<sup>st</sup> floor to stairwell, ECE stairwell All interior windows main atrium and vestibule (1<sup>st</sup> and 2<sup>nd</sup> floor), south corridor 1<sup>st</sup> floor, west corridor 1<sup>st</sup> floor to stairwell, ESW stairwell, ECW stairwell,













S:/Floorplans/Main Campus/Current Floor Plans/AutoCad Drawings/First Floor Plan Sheets.dwg, 1/12/2021 7:47:51 AM









L BUILDING FIRST FLOOR NORTH.PDF

PRINT DATE: 03/31/2020