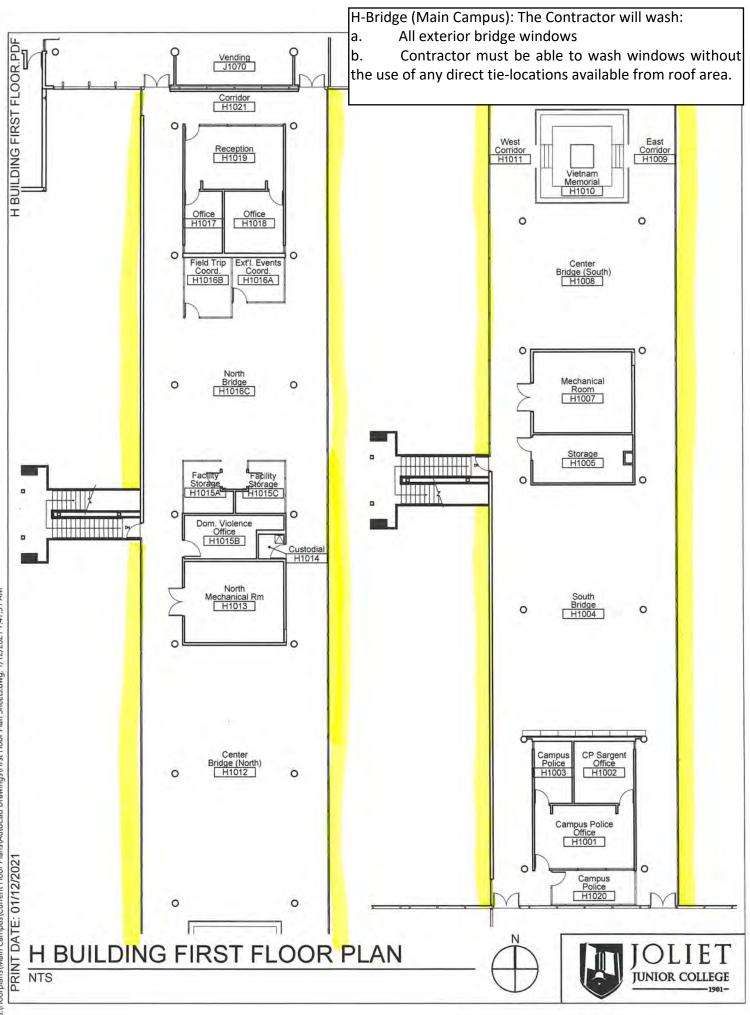

PRINT DATE: 10/23/2020

E-Building (Main Campus): The Contractor will wash: a. All exterior windows b. EXCLUDING exterior concourse windows c. All interior windows main atrium and vestil corridor 1<sup>st</sup> floor, west corridor 1<sup>st</sup> floor to stairwell, ECE stairwell All interior windows main atrium and vestibule (1<sup>st</sup> and 2<sup>nd</sup> floor), south corridor 1<sup>st</sup> floor, west corridor 1<sup>st</sup> floor to stairwell, ESW stairwell, ECW stairwell,













S:/Floorplans/Main Campus/Current Floor Plans/AutoCad Drawings/First Floor Plan Sheets.dwg, 1/12/2021 7:47:51 AM









L BUILDING FIRST FLOOR NORTH.PDF

PRINT DATE: 03/31/2020