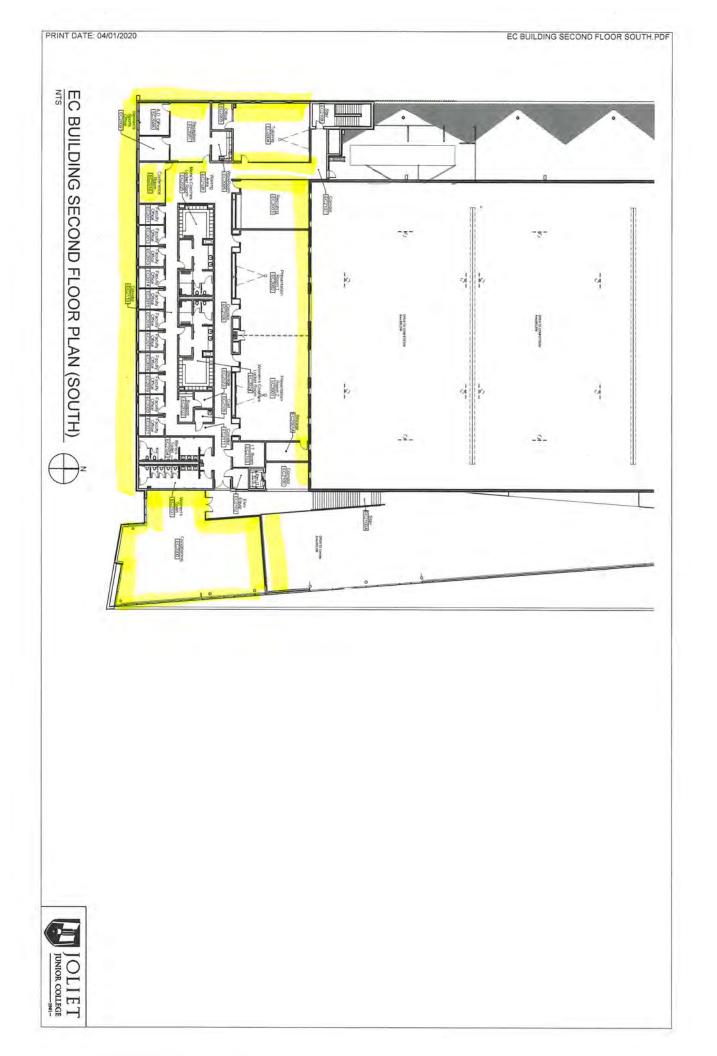

PRINT DATE: 10/23/2020

E-Building (Main Campus): The Contractor will wash: a. All exterior windows b. EXCLUDING exterior concourse windows c. All interior windows main atrium and vestil corridor 1<sup>st</sup> floor, west corridor 1<sup>st</sup> floor to stairwell, ECE stairwell All interior windows main atrium and vestibule (1<sup>st</sup> and 2<sup>nd</sup> floor), south corridor 1<sup>st</sup> floor, west corridor 1<sup>st</sup> floor to stairwell, ESW stairwell, ECW stairwell,













S:/Floorplans/Main Campus/Current Floor Plans/AutoCad Drawings/First Floor Plan Sheets.dwg, 1/12/2021 7:47:51 AM









L BUILDING FIRST FLOOR NORTH.PDF

PRINT DATE: 03/31/2020