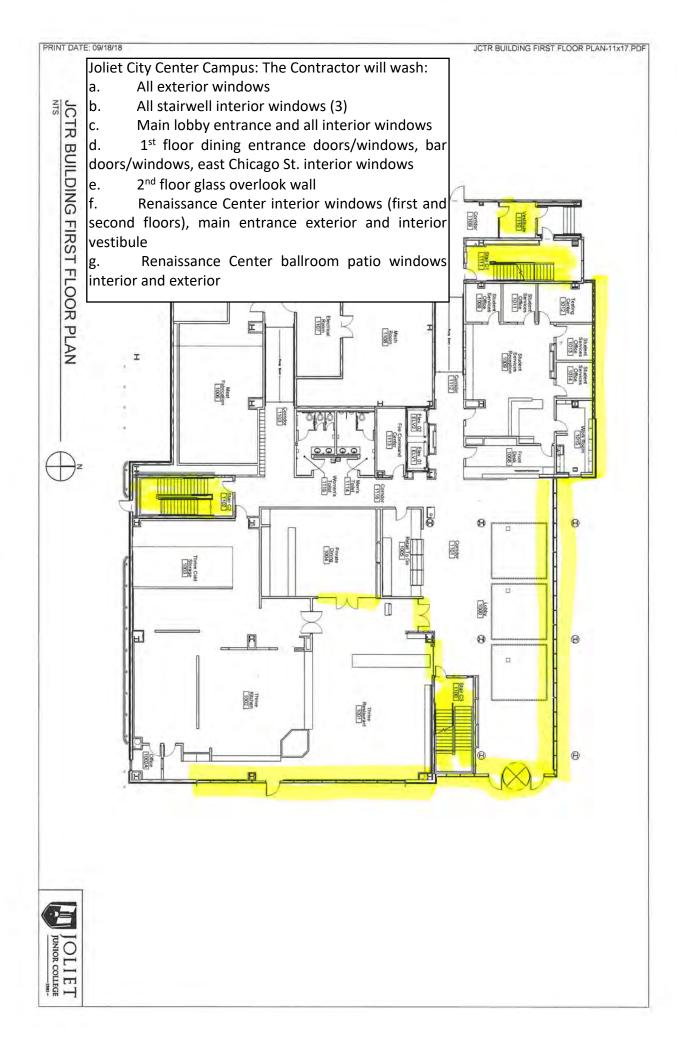

PRINT DATE: 10/23/2020

E-Building (Main Campus): The Contractor will wash: a. All exterior windows b. EXCLUDING exterior concourse windows c. All interior windows main atrium and vestil corridor 1<sup>st</sup> floor, west corridor 1<sup>st</sup> floor to stairwell, ECE stairwell All interior windows main atrium and vestibule (1<sup>st</sup> and 2<sup>nd</sup> floor), south corridor 1<sup>st</sup> floor, west corridor 1<sup>st</sup> floor to stairwell, ESW stairwell, ECW stairwell,













S:/Floorplans/Main Campus/Current Floor Plans/AutoCad Drawings/First Floor Plan Sheets.dwg, 1/12/2021 7:47:51 AM









L BUILDING FIRST FLOOR NORTH.PDF

PRINT DATE: 03/31/2020