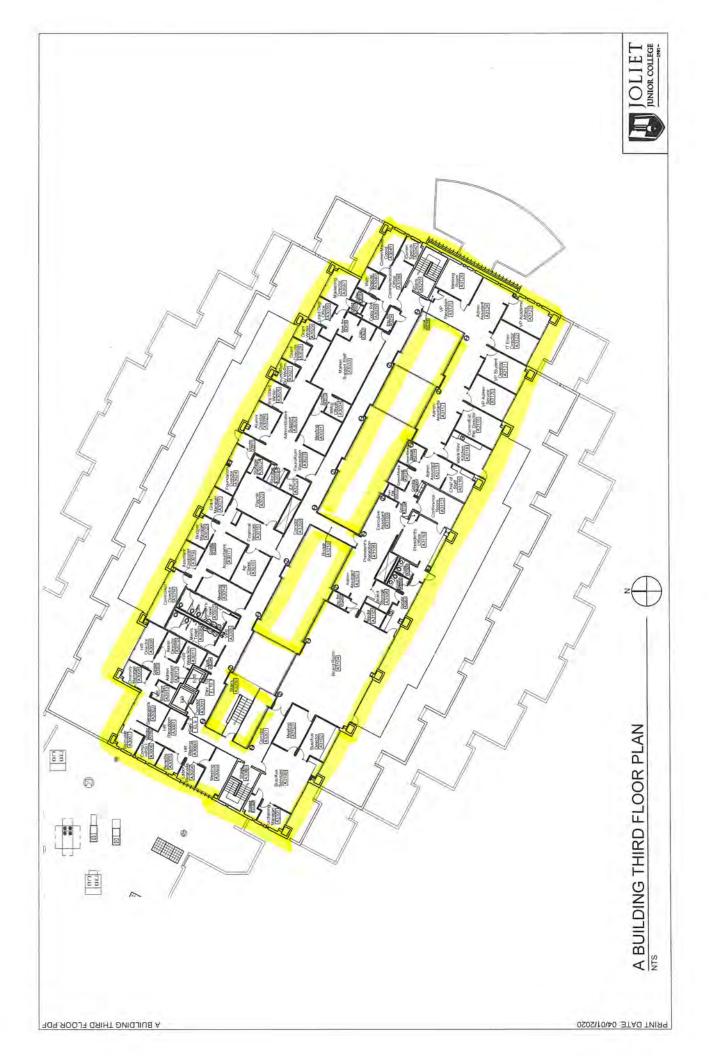

PRINT DATE: 10/23/2020

E-Building (Main Campus): The Contractor will wash: a. All exterior windows b. EXCLUDING exterior concourse windows c. All interior windows main atrium and vestil corridor 1<sup>st</sup> floor, west corridor 1<sup>st</sup> floor to stairwell, ECE stairwell All interior windows main atrium and vestibule (1<sup>st</sup> and 2<sup>nd</sup> floor), south corridor 1<sup>st</sup> floor, west corridor 1<sup>st</sup> floor to stairwell, ESW stairwell, ECW stairwell,













S:/Floorplans/Main Campus/Current Floor Plans/AutoCad Drawings/First Floor Plan Sheets.dwg, 1/12/2021 7:47:51 AM









L BUILDING FIRST FLOOR NORTH.PDF

PRINT DATE: 03/31/2020