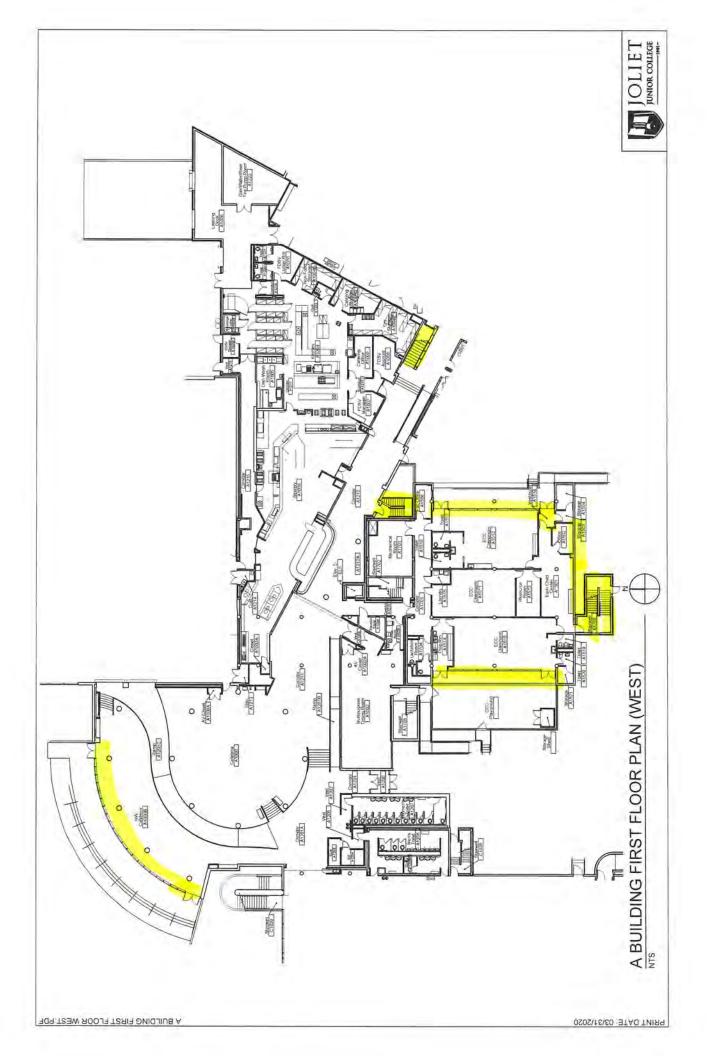

PRINT DATE: 10/23/2020

E-Building (Main Campus): The Contractor will wash: a. All exterior windows b. EXCLUDING exterior concourse windows c. All interior windows main atrium and vestil corridor 1<sup>st</sup> floor, west corridor 1<sup>st</sup> floor to stairwell, ECE stairwell All interior windows main atrium and vestibule (1<sup>st</sup> and 2<sup>nd</sup> floor), south corridor 1<sup>st</sup> floor, west corridor 1<sup>st</sup> floor to stairwell, ESW stairwell, ECW stairwell,













S:/Floorplans/Main Campus/Current Floor Plans/AutoCad Drawings/First Floor Plan Sheets.dwg, 1/12/2021 7:47:51 AM









L BUILDING FIRST FLOOR NORTH.PDF

PRINT DATE: 03/31/2020