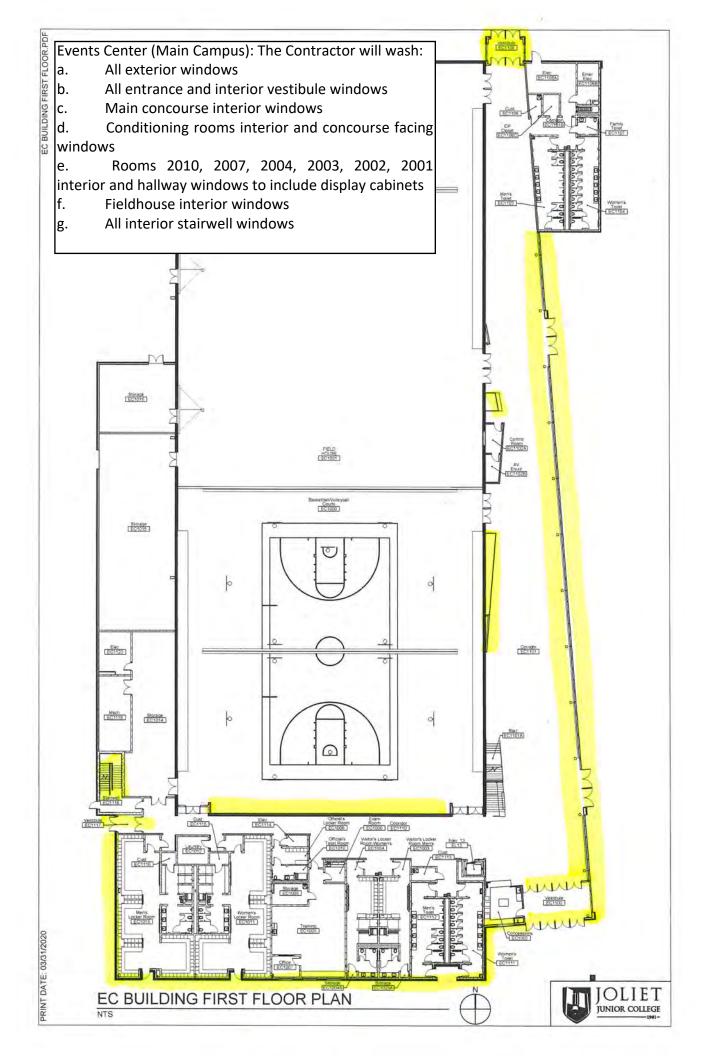

PRINT DATE: 10/23/2020

E-Building (Main Campus): The Contractor will wash: a. All exterior windows b. EXCLUDING exterior concourse windows c. All interior windows main atrium and vestil corridor 1<sup>st</sup> floor, west corridor 1<sup>st</sup> floor to stairwell, ECE stairwell All interior windows main atrium and vestibule (1<sup>st</sup> and 2<sup>nd</sup> floor), south corridor 1<sup>st</sup> floor, west corridor 1<sup>st</sup> floor to stairwell, ESW stairwell, ECW stairwell,













S:/Floorplans/Main Campus/Current Floor Plans/AutoCad Drawings/First Floor Plan Sheets.dwg, 1/12/2021 7:47:51 AM









L BUILDING FIRST FLOOR NORTH.PDF

PRINT DATE: 03/31/2020