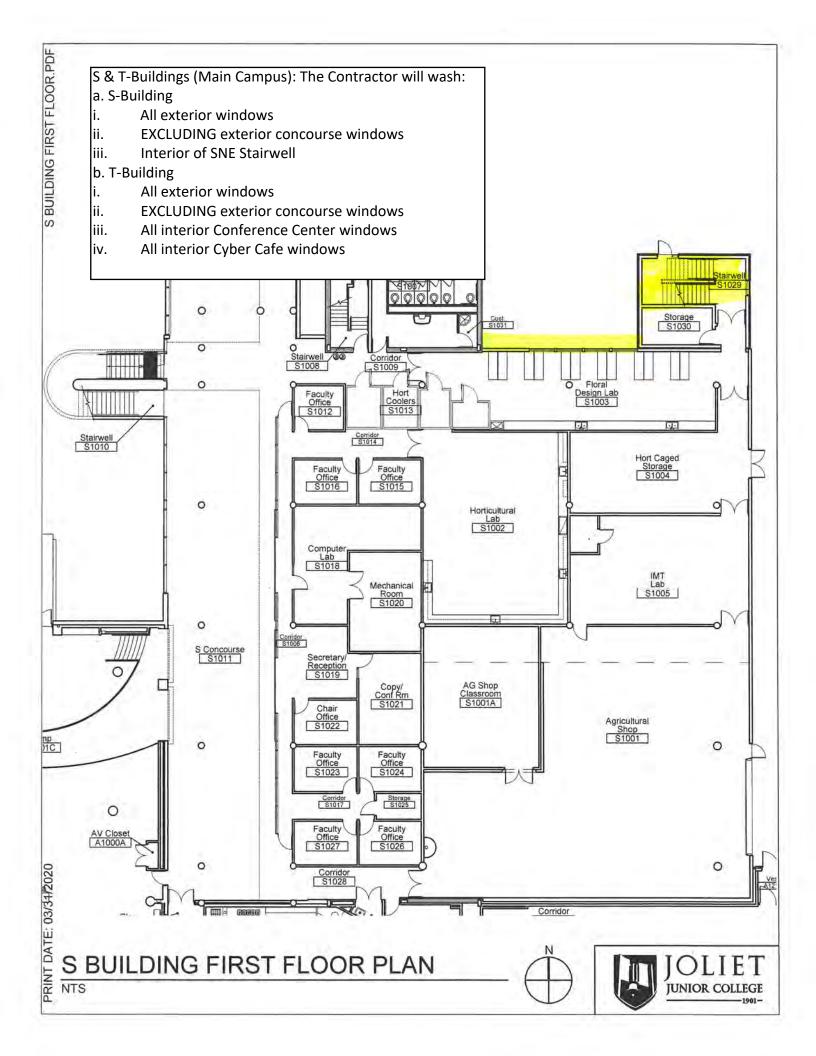

PRINT DATE: 10/23/2020

E-Building (Main Campus): The Contractor will wash: a. All exterior windows b. EXCLUDING exterior concourse windows c. All interior windows main atrium and vestil corridor 1<sup>st</sup> floor, west corridor 1<sup>st</sup> floor to stairwell, ECE stairwell All interior windows main atrium and vestibule (1<sup>st</sup> and 2<sup>nd</sup> floor), south corridor 1<sup>st</sup> floor, west corridor 1<sup>st</sup> floor to stairwell, ESW stairwell, ECW stairwell,













S:/Floorplans/Main Campus/Current Floor Plans/AutoCad Drawings/First Floor Plan Sheets.dwg, 1/12/2021 7:47:51 AM









L BUILDING FIRST FLOOR NORTH.PDF

PRINT DATE: 03/31/2020