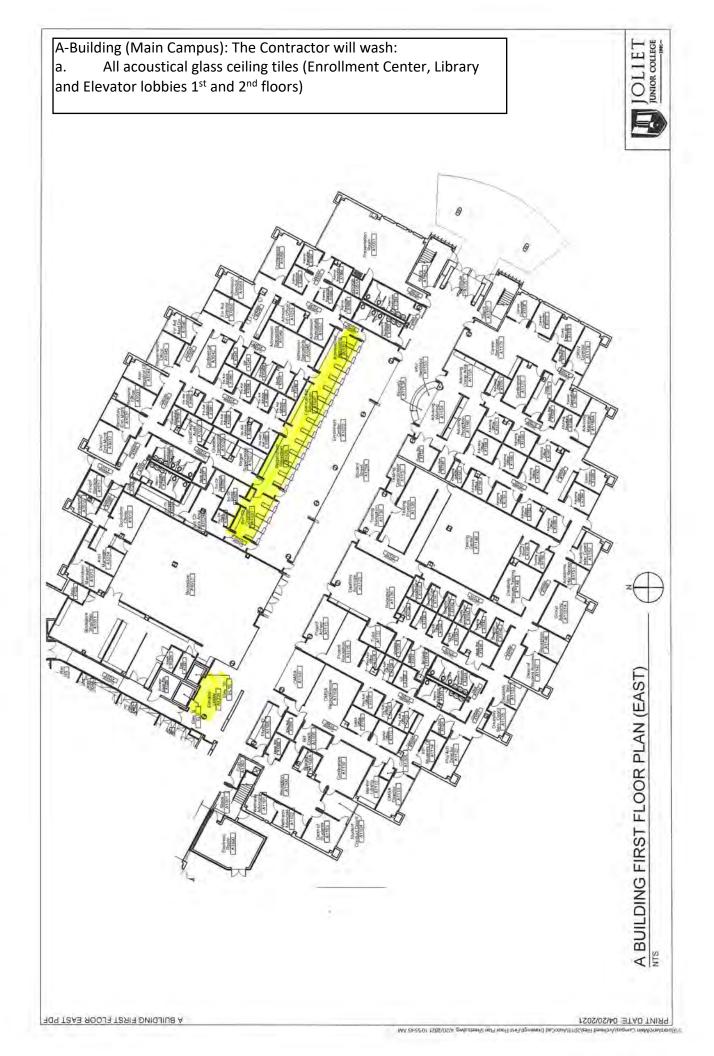

PRINT DATE: 10/23/2020

E-Building (Main Campus): The Contractor will wash: a. All exterior windows b. EXCLUDING exterior concourse windows c. All interior windows main atrium and vestil corridor 1<sup>st</sup> floor, west corridor 1<sup>st</sup> floor to stairwell, ECE stairwell All interior windows main atrium and vestibule (1<sup>st</sup> and 2<sup>nd</sup> floor), south corridor 1<sup>st</sup> floor, west corridor 1<sup>st</sup> floor to stairwell, ESW stairwell, ECW stairwell,













S:/Floorplans/Main Campus/Current Floor Plans/AutoCad Drawings/First Floor Plan Sheets.dwg, 1/12/2021 7:47:51 AM









L BUILDING FIRST FLOOR NORTH.PDF

PRINT DATE: 03/31/2020