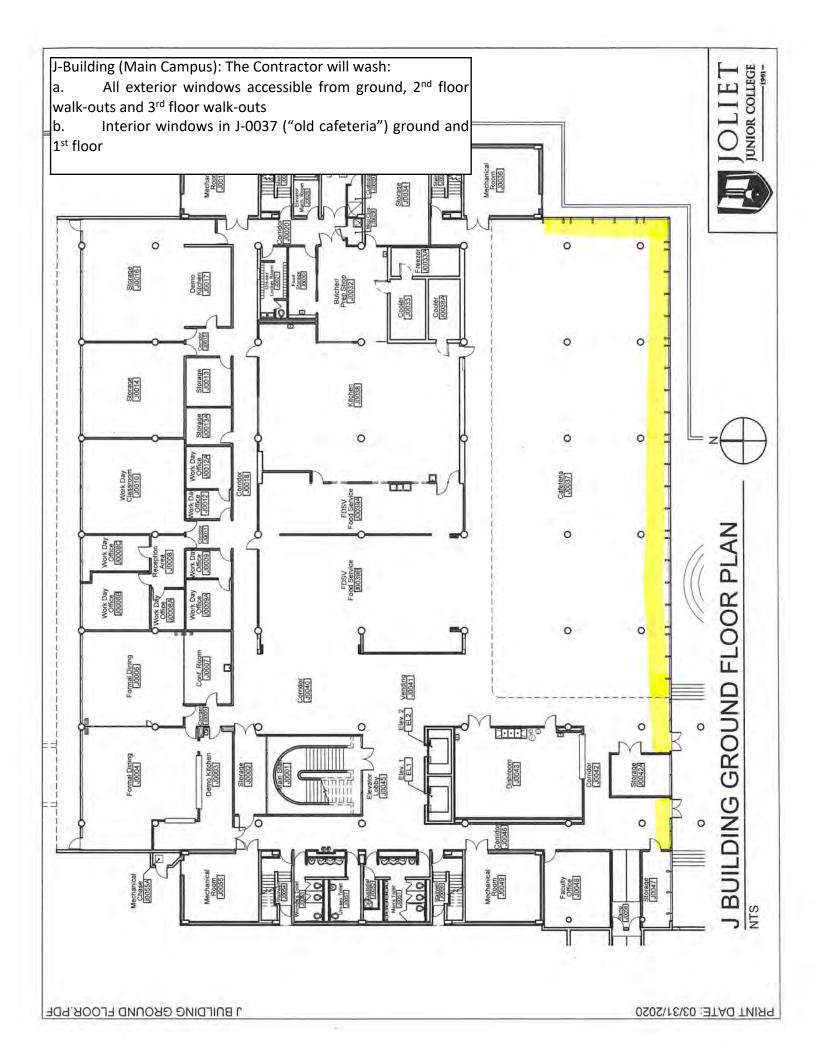

PRINT DATE: 10/23/2020

E-Building (Main Campus): The Contractor will wash: a. All exterior windows b. EXCLUDING exterior concourse windows c. All interior windows main atrium and vestil corridor 1<sup>st</sup> floor, west corridor 1<sup>st</sup> floor to stairwell, ECE stairwell All interior windows main atrium and vestibule (1<sup>st</sup> and 2<sup>nd</sup> floor), south corridor 1<sup>st</sup> floor, west corridor 1<sup>st</sup> floor to stairwell, ESW stairwell, ECW stairwell,













S:/Floorplans/Main Campus/Current Floor Plans/AutoCad Drawings/First Floor Plan Sheets.dwg, 1/12/2021 7:47:51 AM









L BUILDING FIRST FLOOR NORTH.PDF

PRINT DATE: 03/31/2020