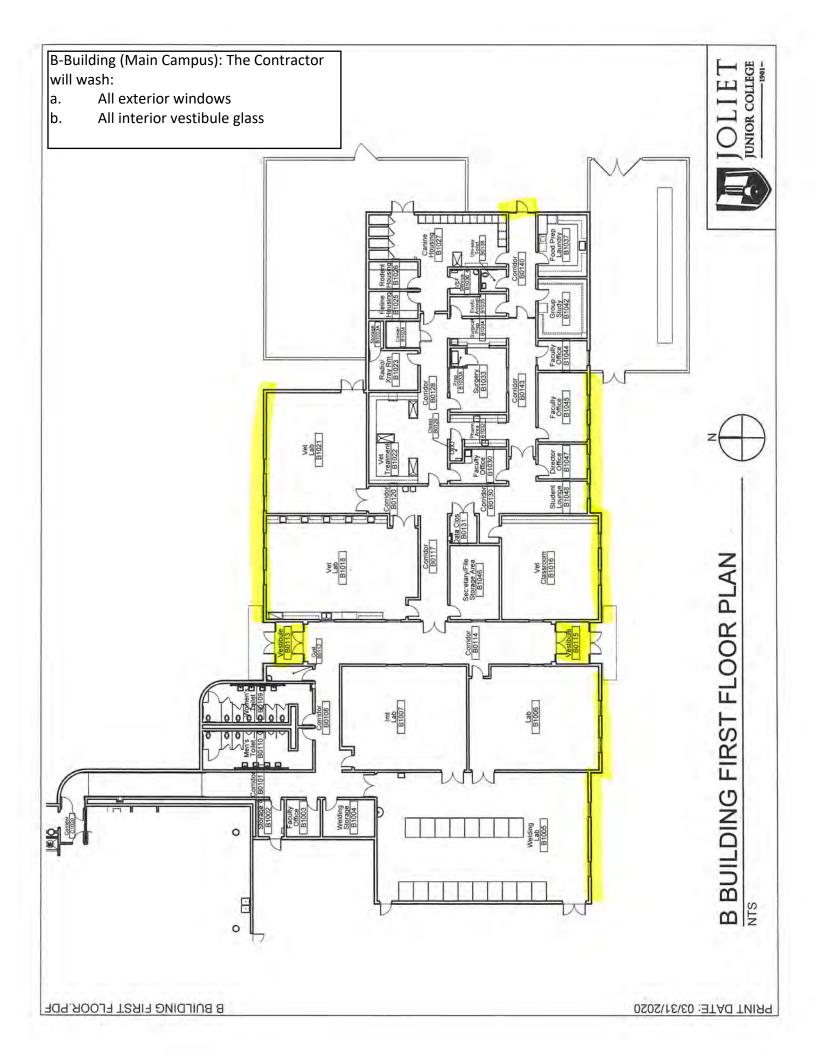

PRINT DATE: 10/23/2020

E-Building (Main Campus): The Contractor will wash: a. All exterior windows b. EXCLUDING exterior concourse windows c. All interior windows main atrium and vestil corridor 1<sup>st</sup> floor, west corridor 1<sup>st</sup> floor to stairwell, ECE stairwell All interior windows main atrium and vestibule (1<sup>st</sup> and 2<sup>nd</sup> floor), south corridor 1<sup>st</sup> floor, west corridor 1<sup>st</sup> floor to stairwell, ESW stairwell, ECW stairwell,













S:/Floorplans/Main Campus/Current Floor Plans/AutoCad Drawings/First Floor Plan Sheets.dwg, 1/12/2021 7:47:51 AM









L BUILDING FIRST FLOOR NORTH.PDF

PRINT DATE: 03/31/2020