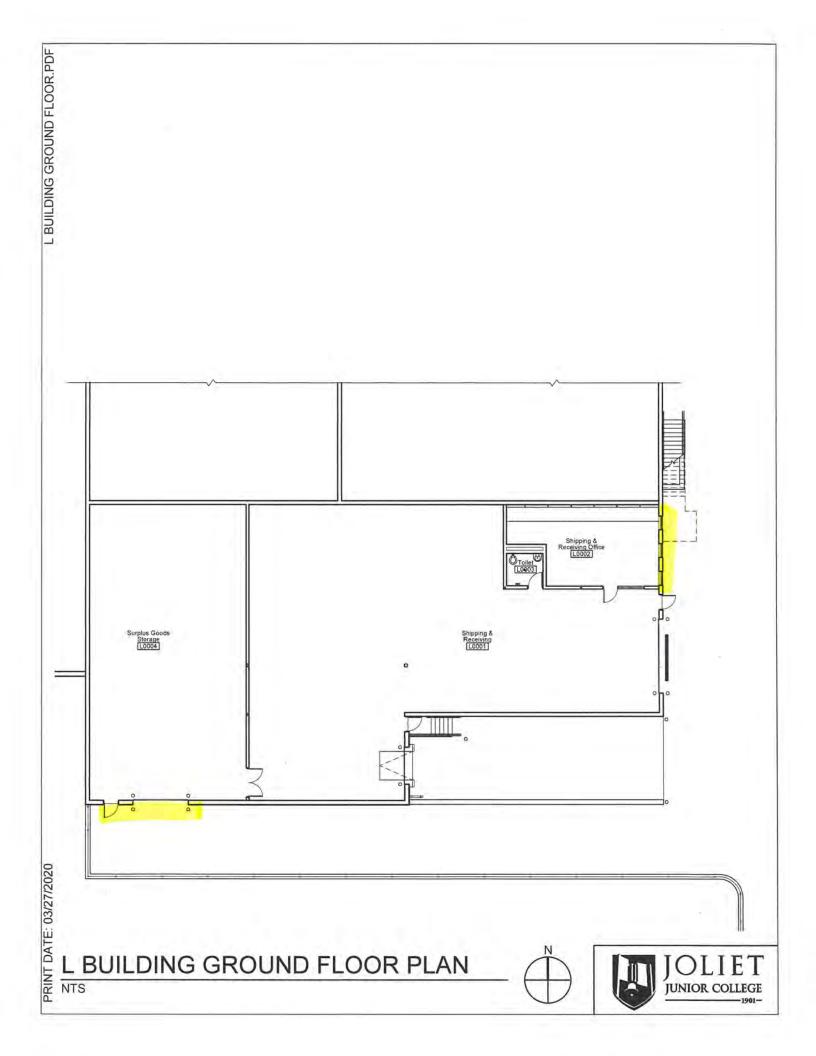

PRINT DATE: 10/23/2020

E-Building (Main Campus): The Contractor will wash: a. All exterior windows b. EXCLUDING exterior concourse windows c. All interior windows main atrium and vestil corridor 1<sup>st</sup> floor, west corridor 1<sup>st</sup> floor to stairwell, ECE stairwell All interior windows main atrium and vestibule (1<sup>st</sup> and 2<sup>nd</sup> floor), south corridor 1<sup>st</sup> floor, west corridor 1<sup>st</sup> floor to stairwell, ESW stairwell, ECW stairwell,













S:/Floorplans/Main Campus/Current Floor Plans/AutoCad Drawings/First Floor Plan Sheets.dwg, 1/12/2021 7:47:51 AM









L BUILDING FIRST FLOOR NORTH.PDF

PRINT DATE: 03/31/2020