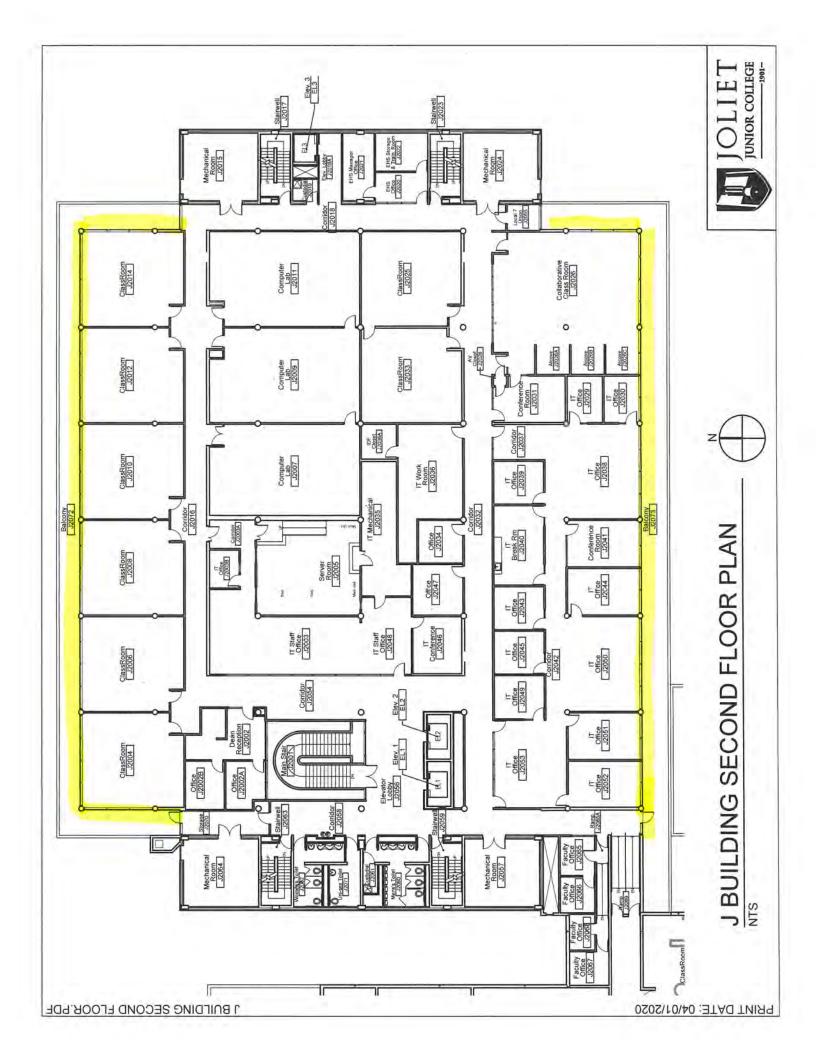

PRINT DATE: 10/23/2020

E-Building (Main Campus): The Contractor will wash: a. All exterior windows b. EXCLUDING exterior concourse windows c. All interior windows main atrium and vestil corridor 1<sup>st</sup> floor, west corridor 1<sup>st</sup> floor to stairwell, ECE stairwell All interior windows main atrium and vestibule (1<sup>st</sup> and 2<sup>nd</sup> floor), south corridor 1<sup>st</sup> floor, west corridor 1<sup>st</sup> floor to stairwell, ESW stairwell, ECW stairwell,













S:/Floorplans/Main Campus/Current Floor Plans/AutoCad Drawings/First Floor Plan Sheets.dwg, 1/12/2021 7:47:51 AM









L BUILDING FIRST FLOOR NORTH.PDF

PRINT DATE: 03/31/2020