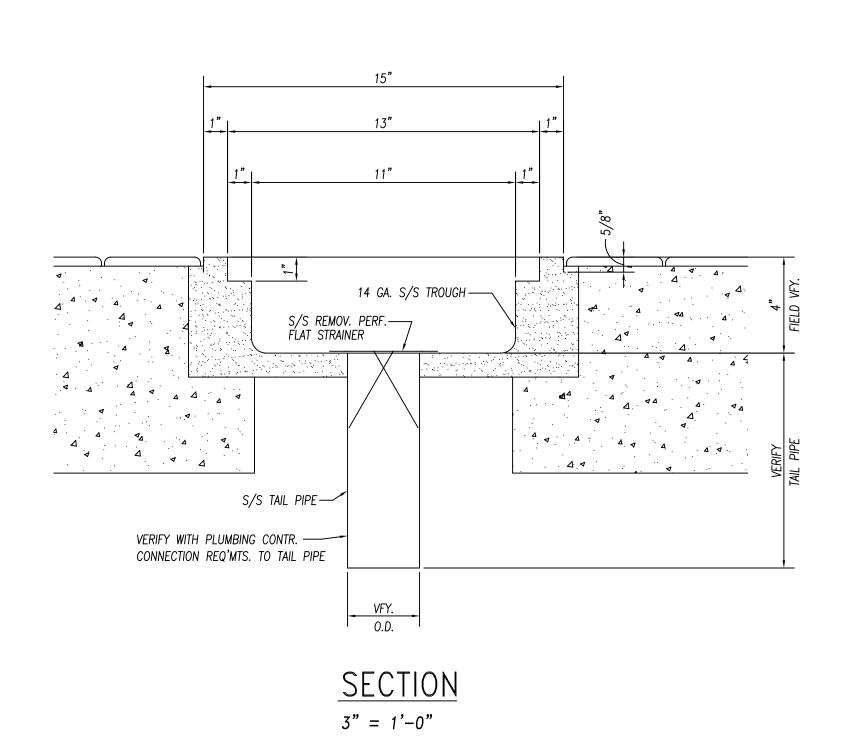

PLUMBING LEGEND

FS 8" X 8" X 6" DEEP FLUSH MOUNTED FLOOR SINK WITH 3/4 GRATE BY PC. SINK TO BE S/S OR HIGH TEMP TEMPERATURE LISTED PVC MATERIAL.

SYM. ABB. DEFINITION

● CW COLD WATER

● HW HOT WATER

O DW DIRECT WASTE ○ HD HUB DRAIN

SL PVC SLEEVE OR CONDUIT

 POC POINT OF CONNECTION © SS STEAM SUPPLY

© CR CONDENSATE RETURN

AFF ABOVE FINISHED FLOOR

PC PLUMBING CONTRACTOR

MBTUH THOUSAND BRITISH THERMAL UNITS PER HOUR

G GAS

2.1