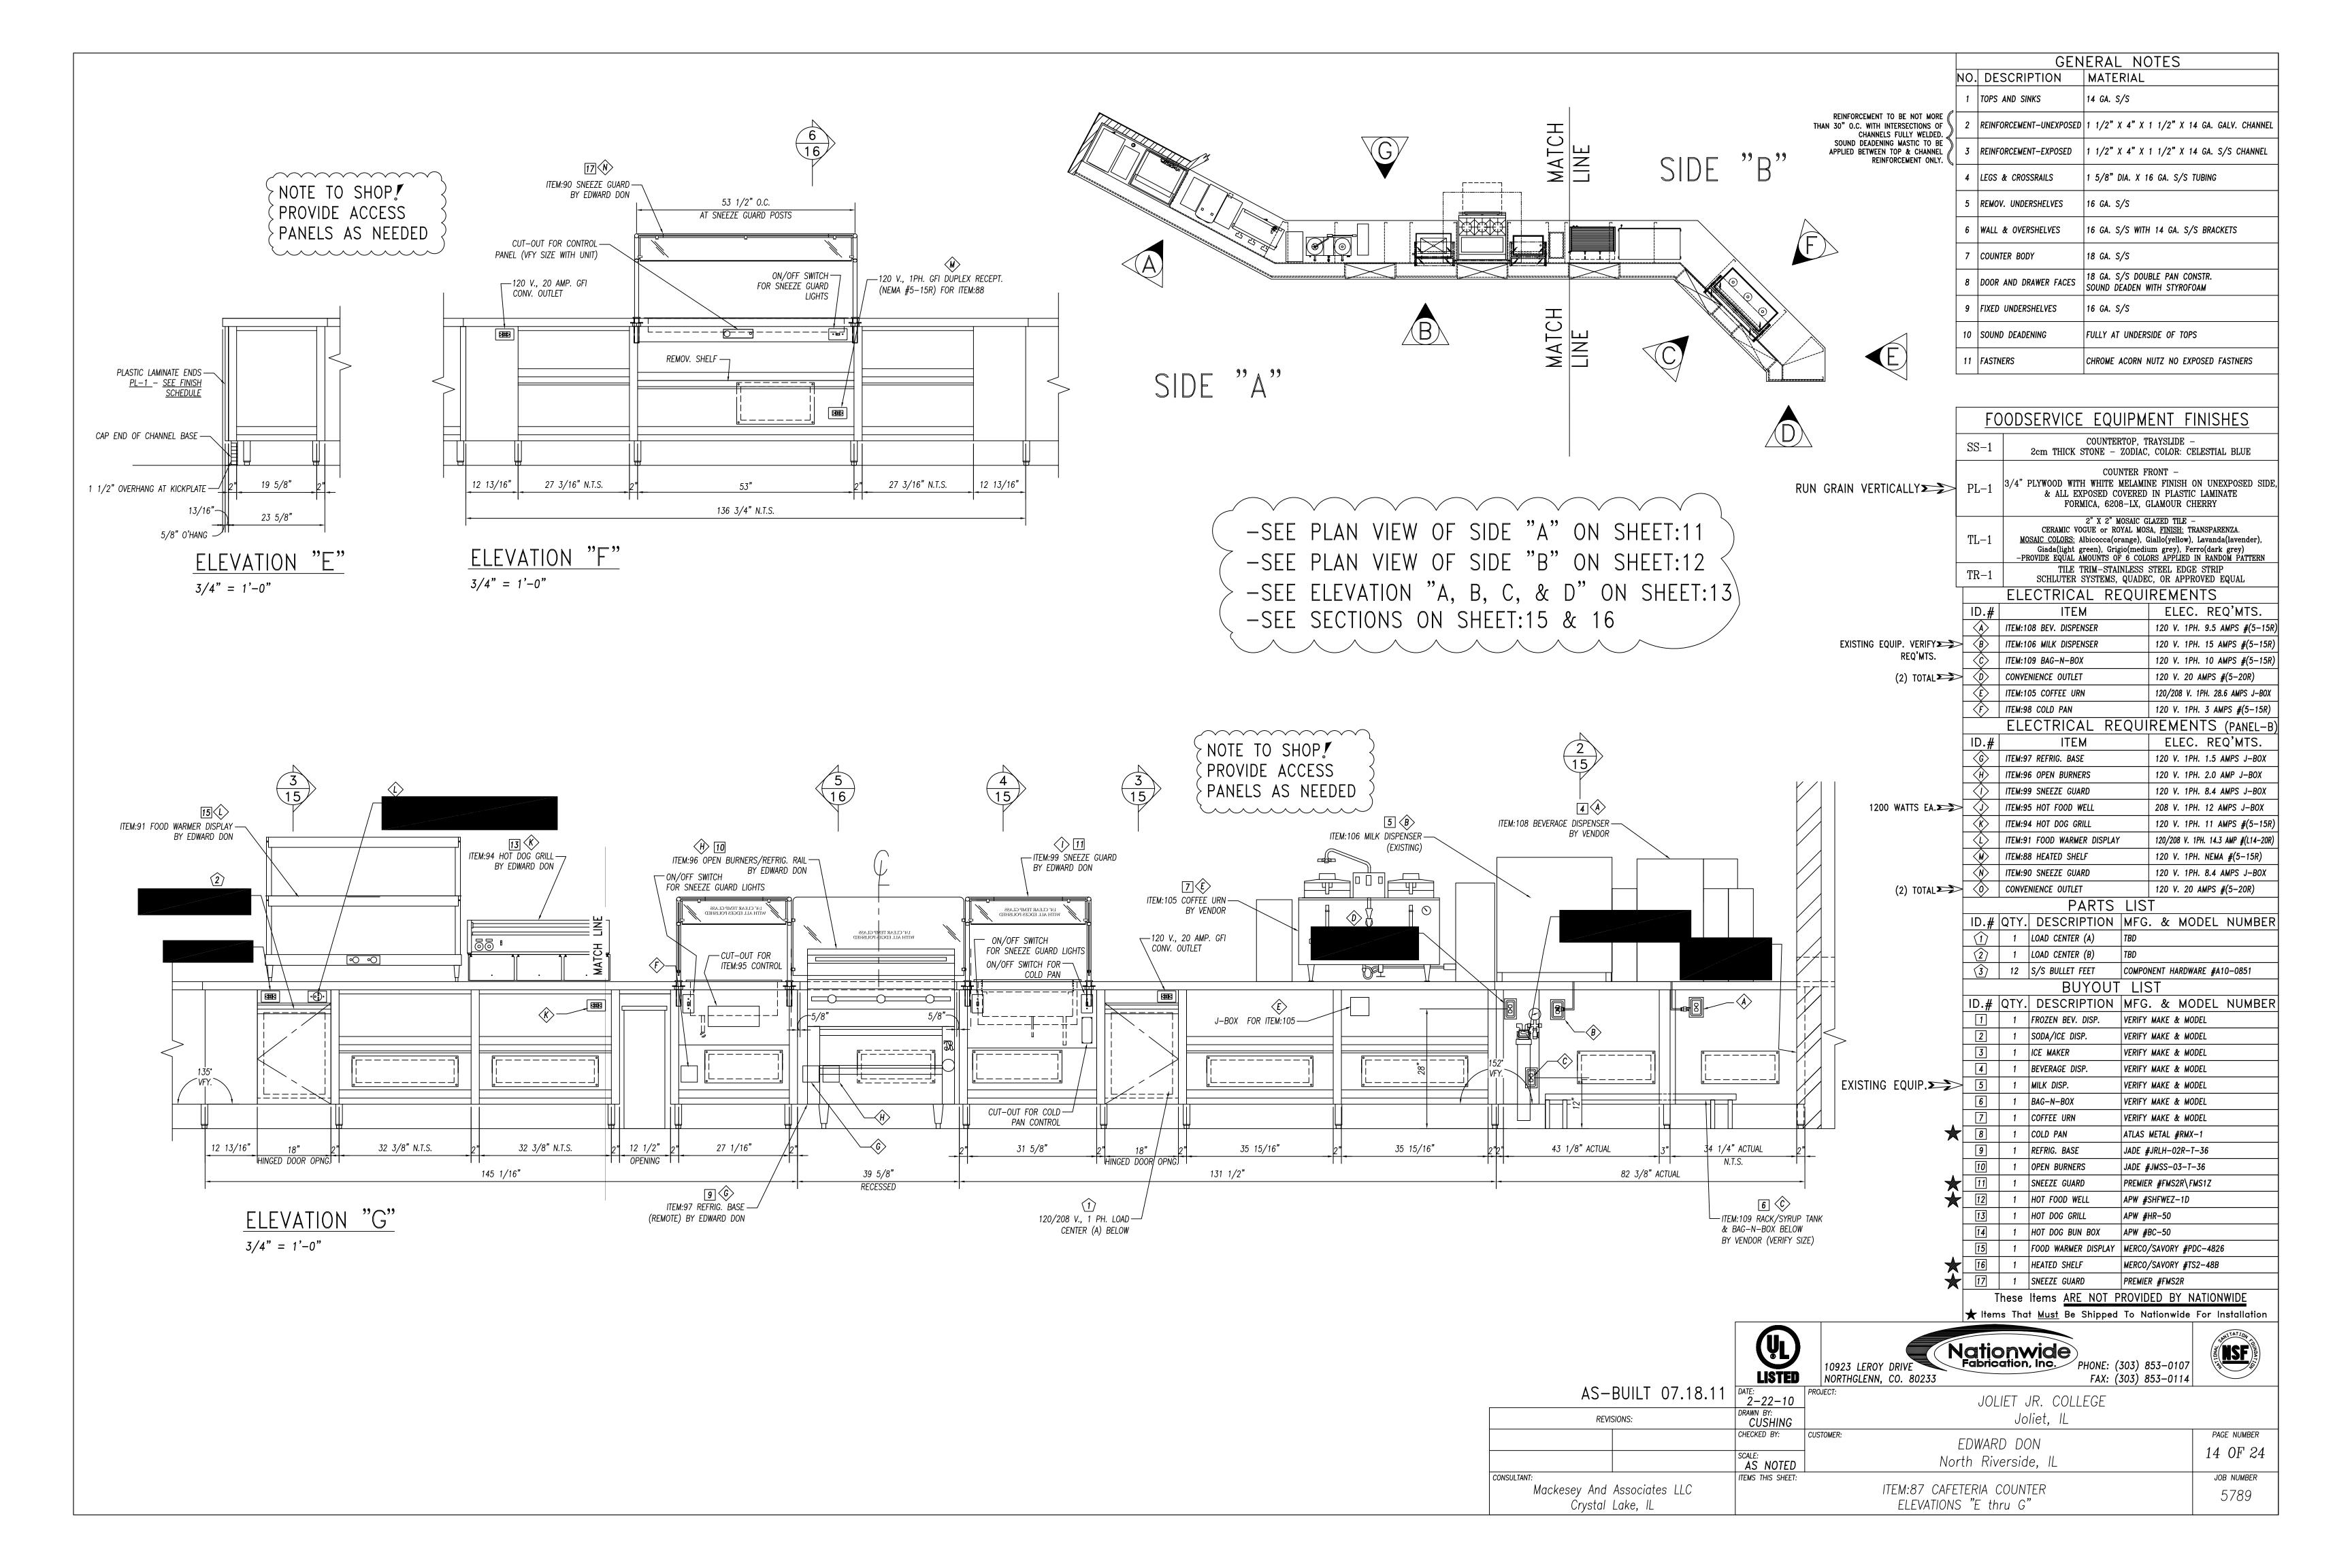

FOR JOLIET JR. COLLEGE

FOODSERVICE EQUIPMENT DIVISION

2500 S. HARLEM AVE., NORTH RIVERSIDE, IL 60546

TEL.: (708) 883-8000

FOODSERVICE EQUIPMENT PLAN

DRAWN BY:
E. DERKACH

APPROVED BY:
P. RIVERA

SUBMITTED BY:
P. RIVERA

SCALE: 1/4"=1'-0"

SHEET:

DRAWING NO 10-0101

E. DERKACH APPROVED BY: SUBMITTED BY: P. RIVERA

GENERAL ELECTRICAL ABBREVIATIONS: AFF ABOVE FINISHED FLOOR KW KILOWATT HP HORSEPOWER EC ELECTRICAL CONTRACTOR

|      | ELECTRICAL LEGEND                     |                                                                                                                                                                                                                                                                                                             |  |  |  |  |  |  |
|------|---------------------------------------|-------------------------------------------------------------------------------------------------------------------------------------------------------------------------------------------------------------------------------------------------------------------------------------------------------------|--|--|--|--|--|--|
| SYM. | ABB.                                  | DEFINITION                                                                                                                                                                                                                                                                                                  |  |  |  |  |  |  |
|      | J-BOX<br>SO<br>DO<br>DCO<br>SW<br>POC | ELECTRICAL JUNCTION BOX SINGLE OUTLET DUPLEX OUTLET DUPLEX CONVENIENCE OUTLET SWITCH POINT OF CONNECTION ELECTRICAL CONDUIT STUB-UP COOLER/FREEZER ALARM PANEL VAPOR PROOF WALK-IN DOOR LIGHT PROVIDED/INSTALLED BY FSEC. EC TO CONNECT. ADDITIONAL VAPOR PROOF LIGHT PROVIDED/MOUNTED BY FSEC. EC TO WIRE. |  |  |  |  |  |  |
|      |                                       |                                                                                                                                                                                                                                                                                                             |  |  |  |  |  |  |