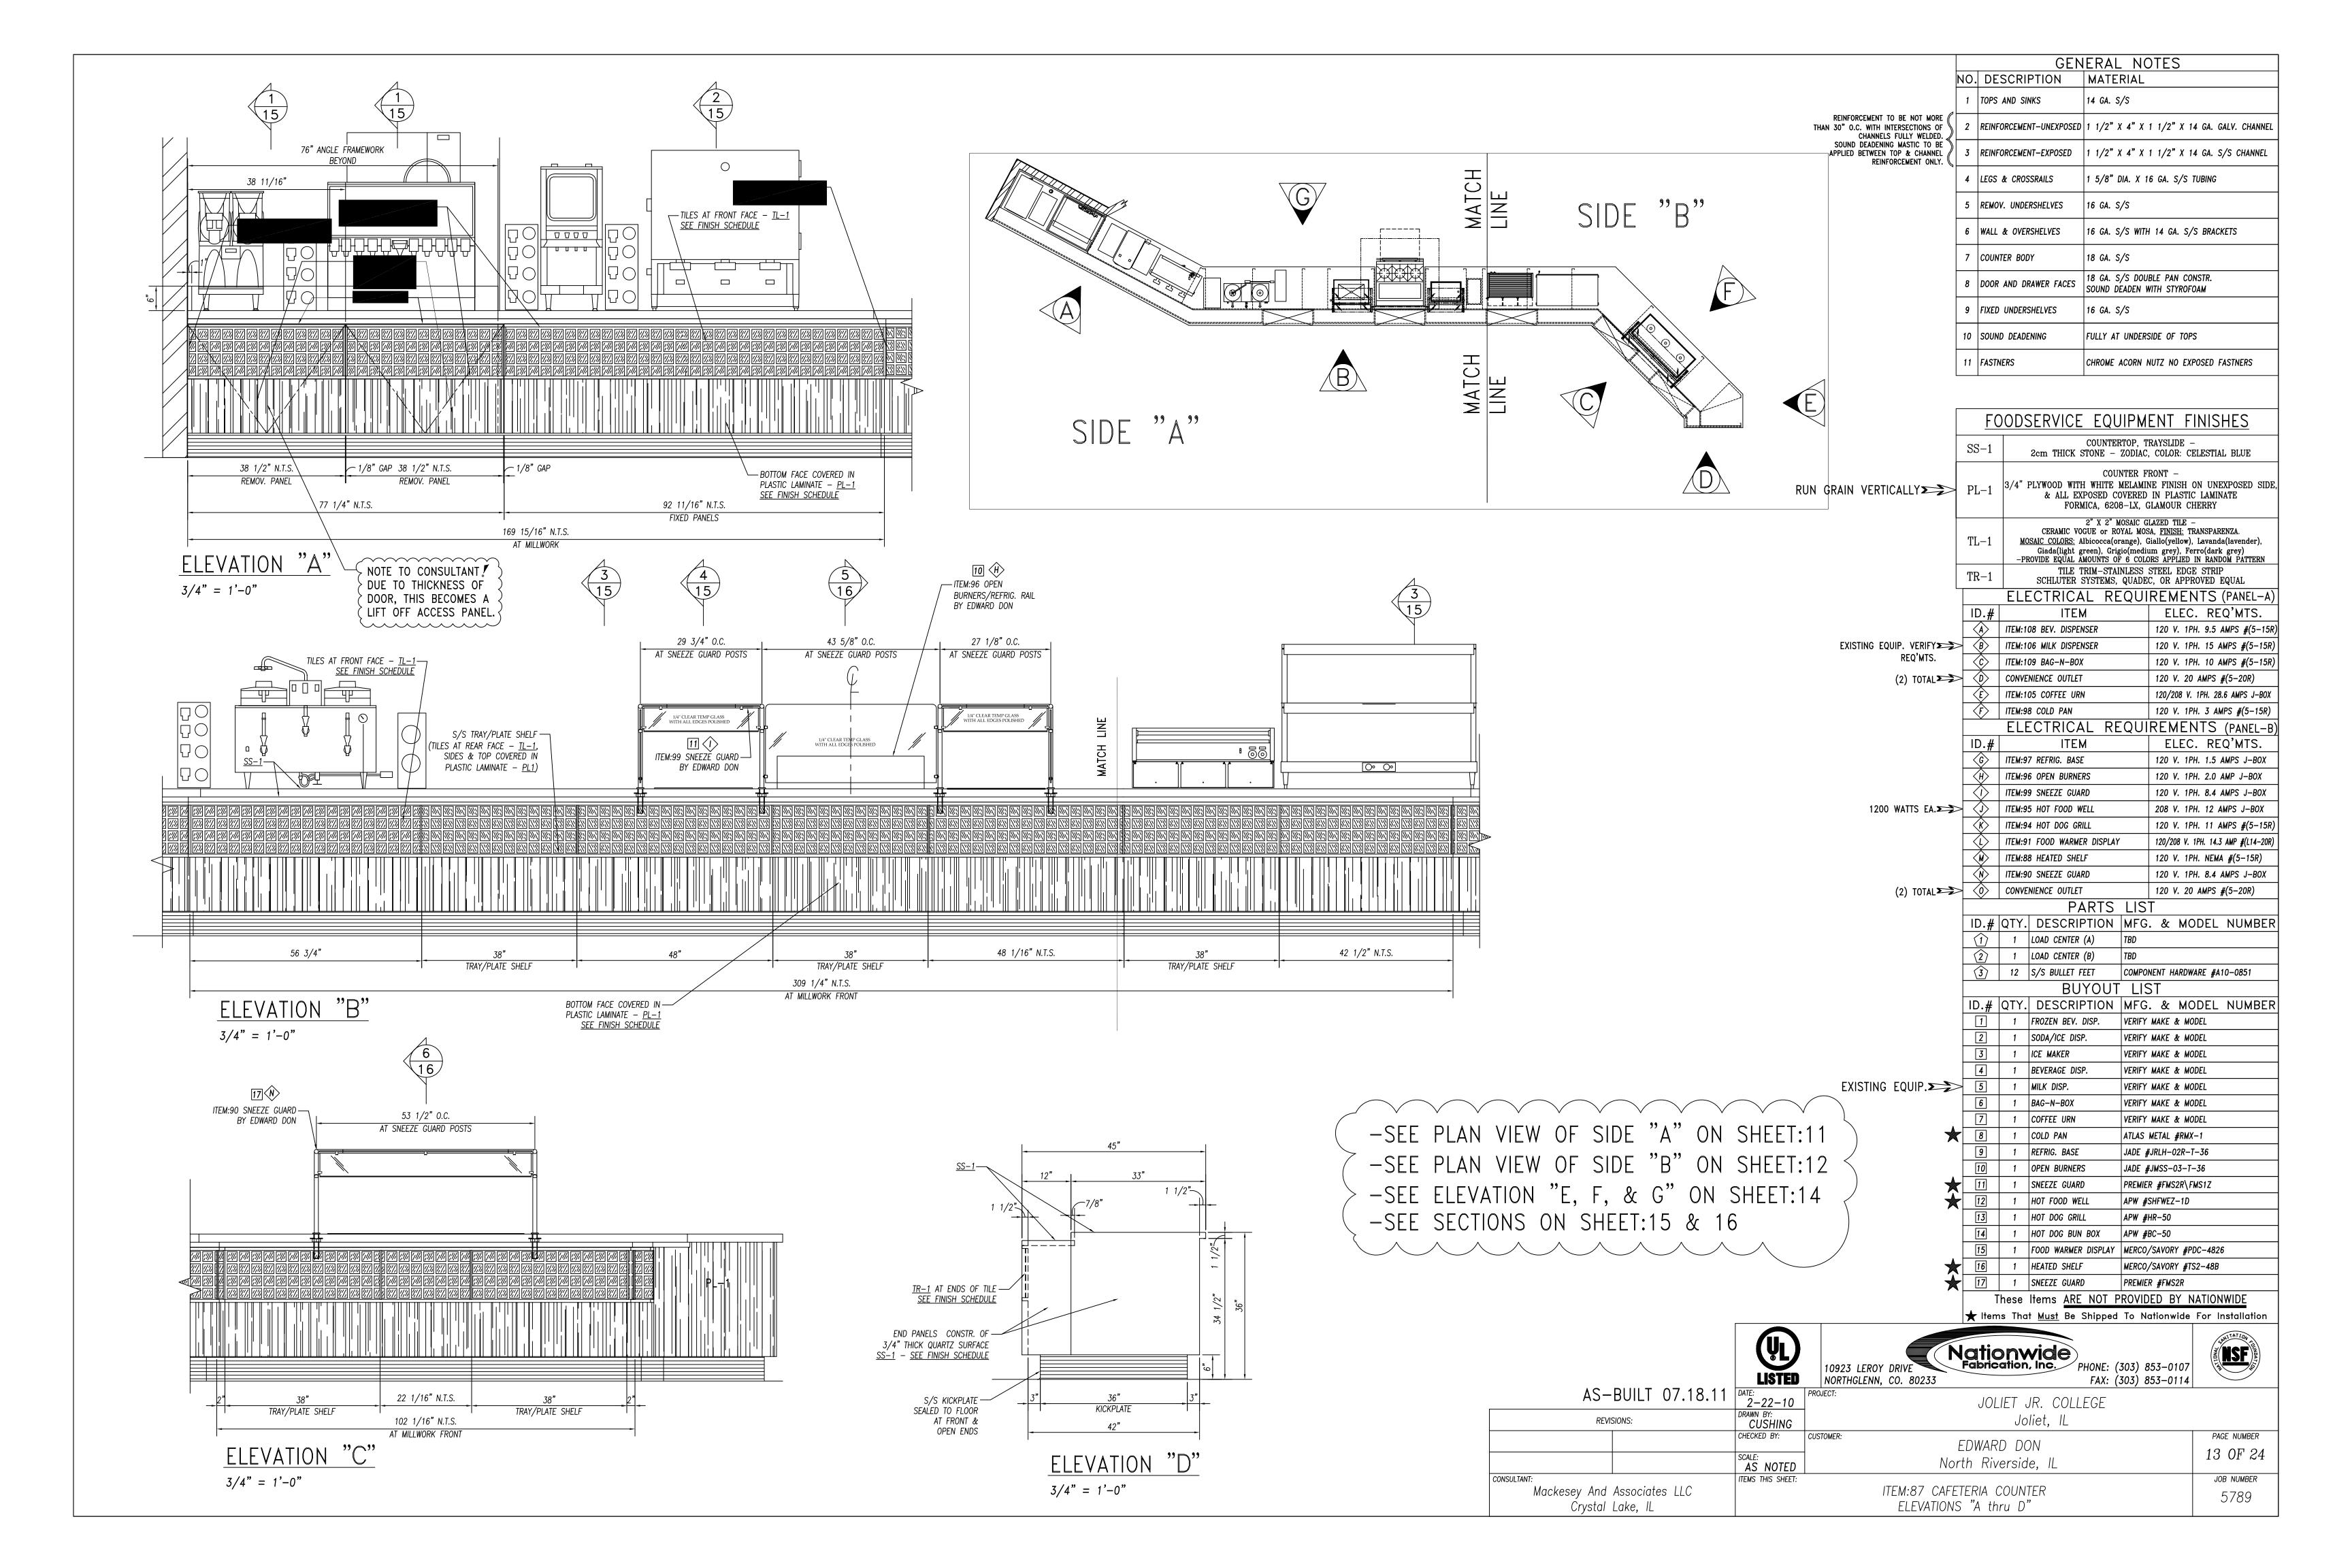

FOR JOLIET JR. COLLEGE

FOODSERVICE EQUIPMENT DIVISION

2500 S. HARLEM AVE., NORTH RIVERSIDE, IL 60546

TEL.: (708) 883-8000

FOODSERVICE EQUIPMENT PLAN

DRAWN BY:
E. DERKACH

APPROVED BY:
P. RIVERA

SUBMITTED BY:
P. RIVERA

SCALE: 1/4"=1'-0"

SHEET:

DRAWING NO 10-0101

E. DERKACH APPROVED BY: SUBMITTED BY: P. RIVERA

GENERAL ELECTRICAL ABBREVIATIONS: AFF ABOVE FINISHED FLOOR KW KILOWATT HP HORSEPOWER EC ELECTRICAL CONTRACTOR

|      | ELECTRICAL LEGEND                     |                                                                                                                                                                                                                                                                                                             |  |  |  |  |  |  |
|------|---------------------------------------|-------------------------------------------------------------------------------------------------------------------------------------------------------------------------------------------------------------------------------------------------------------------------------------------------------------|--|--|--|--|--|--|
| SYM. | ABB.                                  | DEFINITION                                                                                                                                                                                                                                                                                                  |  |  |  |  |  |  |
|      | J-BOX<br>SO<br>DO<br>DCO<br>SW<br>POC | ELECTRICAL JUNCTION BOX SINGLE OUTLET DUPLEX OUTLET DUPLEX CONVENIENCE OUTLET SWITCH POINT OF CONNECTION ELECTRICAL CONDUIT STUB-UP COOLER/FREEZER ALARM PANEL VAPOR PROOF WALK-IN DOOR LIGHT PROVIDED/INSTALLED BY FSEC. EC TO CONNECT. ADDITIONAL VAPOR PROOF LIGHT PROVIDED/MOUNTED BY FSEC. EC TO WIRE. |  |  |  |  |  |  |
|      |                                       |                                                                                                                                                                                                                                                                                                             |  |  |  |  |  |  |