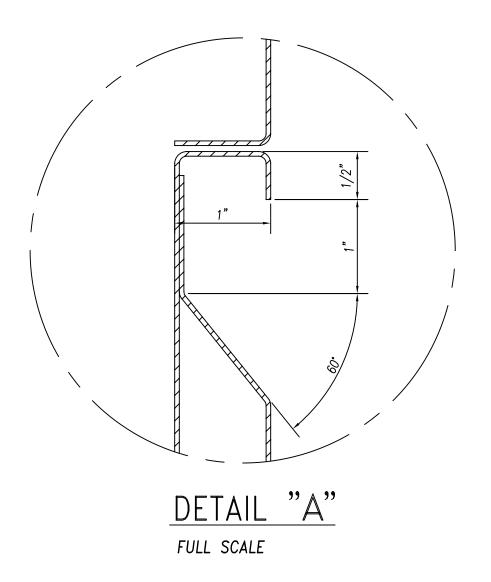

# VENTILATION DATA

EXHAUST 400 CFM @ 1550 FPM THRU 4" X 6" DUCT TOTAL SQUARE AREA EQUAL 24 SQUARE INCHES. STATIC PRESSURE AT THE HOOD INCLUDING FILTERS IS WATER

DUCT 2 EXHAUST 400 CFM @ 1550 FPM THRU 4" X 6" DUCT
TOTAL SQUARE AREA EQUAL 24 SQUARE INCHES. STATIC
PRESSURE AT THE HOOD INCLUDING FILTERS IS WATER

# WALL BACKING SCHEDULE

A = 5/8" PLYWOOD WALL BACKING, +/-30" -54" A.F.F.

B = 5/8" PLYWOOD WALL BACKING, +/-54" -90" A.F.F.

C = 5/8" PLYWOOD WALL BACKING, +/-24" -60" A.F.F.