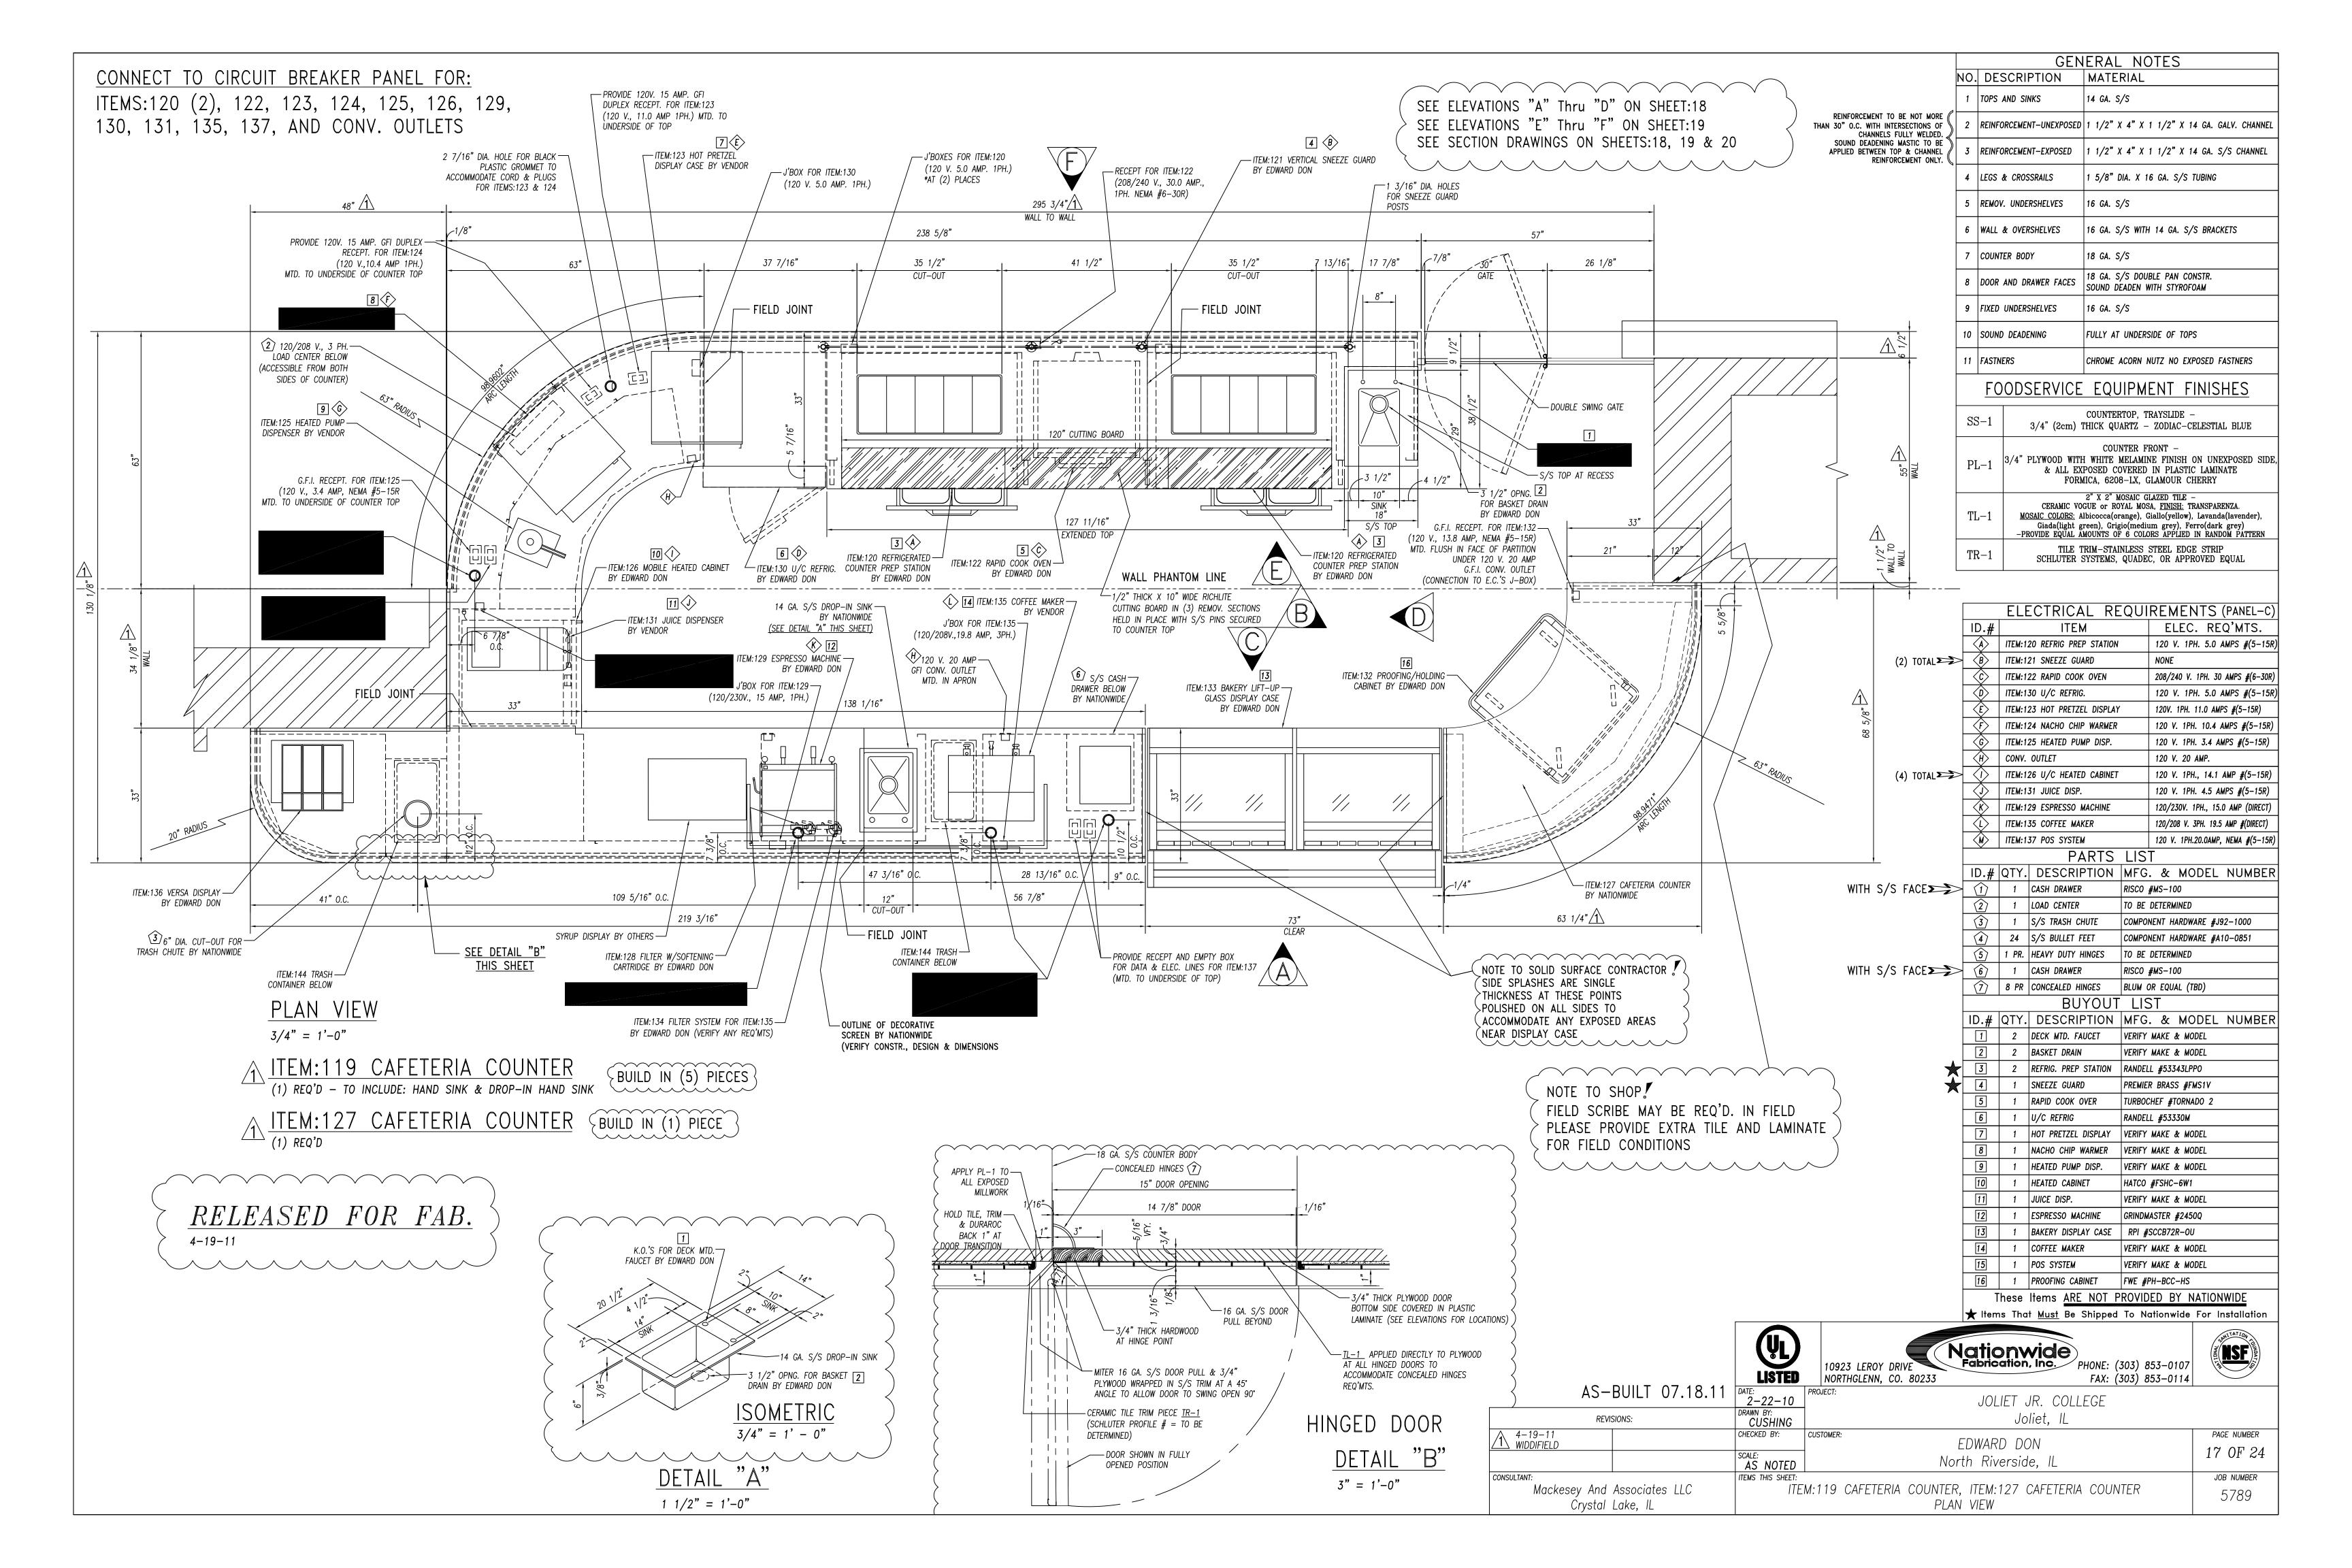

| tem        | <u></u>      | Fauinment Catagory                                           | Fauinment Demarks      |
|------------|--------------|--------------------------------------------------------------|------------------------|
| No<br>I    | Qty<br>1     | Equipment Category Remote Rack Refrigeration                 | Equipment Remarks      |
| ;          | 1 1          | Walk—In Beverage Cooler  Evaporator Coil, Beverage Cooler    | 8'-6" Exterior Height  |
| -          |              | Aluminum Trim<br>Filter System, Icemaker                     | Custom                 |
| 5          | 1            | Ice Maker                                                    |                        |
| 7<br><br>} | 1 1          | Bin, Ice<br>Floor Trough                                     |                        |
| 10         | 1            | Walk—In Cooler<br>Evaporator Coil, Cooler                    | 10'-0" Exterior Height |
| l 1        | 1            | Walk-In Freezer                                              | 10'-0" Exterior Height |
| 12<br>13   | 1 1          | Evaporator Coil, Freezer<br>Walk—In Cooler                   | 10'-0" Exterior Height |
| 14         | 1            | Evaporator Coil, Cooler                                      |                        |
| 15<br>16   |              | Shelving, Plastic, Louvered Shelving, Wire                   |                        |
| 17<br>18   |              | Shelving, Wire Pot Rack, Ceiling Mount                       | Mobile  Custom         |
| 19         | 1            | Work Table with Sinks                                        | Custom                 |
| 20<br>21   |              | Over Shelf<br>Brute Container                                | Custom Mobile          |
| 22         | 1            | Cutter/Mixer, Vertical & Veg. Prep.<br>Stand, Equipment      | Mobile                 |
| 24         | 1            | Slicer, Food                                                 | Mobile                 |
| 25<br>26   | 1 1          | Stand, Equipment w/ Utensil Rack<br>Mixer                    | Mobile                 |
| 27         | 1            | Work Table with Sinks                                        | Custom                 |
| 28<br>29   | 1            | Over Shelf  Double Over Shelf                                | Custom Custom          |
| 30<br>31   | 2            | Table, Work<br>Work Table                                    | Mobile<br>Custom       |
| 32         | 1            | Filter System, Coffee Maker                                  |                        |
| 33<br>34   | 3            | Coffee Maker, Insulated Server Sink, Hand, Wall Mount        | By Vendor              |
| 34.1       | 1            | Sink, Hand, Wall Mount                                       |                        |
| 35<br>36   | -            | Wastebasket<br>Faucet, Service Sink                          |                        |
| 37<br>38   | 1            | Hood Control System Exhaust Hood                             |                        |
| 39         |              | Fire Protection System                                       |                        |
| 10<br>11   | 1 2          | Utility Distribution System Filter System, Steamer           |                        |
| 12         | 1            | Oven—Steamer, Combination                                    |                        |
| 43<br>44   | 1 1          | Tilt Skillet<br>Work Table                                   | Custom                 |
| 45<br>46   | -            | Floor Trough Filter System, Steamer                          |                        |
| 47         | 1            | Steamer, Convection                                          |                        |
| 18<br>19   | 1 1          | Griddle, Gas<br>Range with Convection Oven                   |                        |
| 50<br>51   | 2            | Fryer, Deep Fat, Gas w/Filter                                |                        |
| 52         | 1            | Exhaust Hood  Oven—Steamer, Combination                      |                        |
| 53<br>54   | 1 1          | Work Table with Sink<br>Over Shelf                           | Custom                 |
| 55         |              | Broiler, Gas                                                 |                        |
| 56<br>57   | <b>-</b>     | Spare Number<br>Rack, Utility                                |                        |
| 58<br>59   | 1            | Refrigerator, Roll—Thru<br>Cabinet, Heated, Roll—Thru        |                        |
| 60<br>60   | 1            | Cabinet, Heated, Roll—Thru                                   |                        |
| 61<br>62   | Lot<br>1     | Stainless Steel Trim<br>Sink, Hand, Wall Mount               | Custom                 |
| 63         | 1            | Wastebasket                                                  | Cuptors                |
| 64<br>70   | Lot<br>1     | Stainless Steel Corner Guard<br>Refrigerator, Reach—In       | Custom                 |
| 71         |              | Sink, Scullery, 1 Compartment Fire Protection System         |                        |
| 74         | 1            | Low Height Refrigerator                                      |                        |
| 75<br>76   | <del> </del> | Griddle, Gas<br>Stainless Steel Splash Guard                 | Custom                 |
| 77<br>78   | 1            | Drop—In, Cold Pan<br>Griddle, Gas                            |                        |
| 33         |              | Shelf, Microwave                                             |                        |
| 44         | 1<br>Lot     | Toaster, Conveyor<br>Slim Jim Waste Container                |                        |
| 149        | 1            | Soiled Dishtable                                             | Custom                 |
| 50<br> 51  | 1            | Glass Rack Shelf<br>Disposer, Garbage                        | Custom                 |
| 52<br>53   | -            | Spare Number<br>Spare Number                                 |                        |
| 54         | _            | Spare Number                                                 |                        |
| 55<br>56   | 1            | Warewasher<br>Vent Duct                                      | Custom                 |
| 157        | 1            | Vent Duct                                                    | Custom                 |
| 158<br>159 | 1            | Clean Dishtable<br>Shelf, Wall Mount                         | Custom                 |
| 160<br>161 | 1            | Sink, Scullery, 3 Compartments Shelf W/ Pot Rack, Wall Mount | Custom                 |
| 162        | 2            | Shelving, Plastic, Louvered                                  |                        |
| 163<br>164 | 1 1          | Spray System, Portable Sink, Mop w/ Mop Hanger               |                        |
| 165        | 1            | Faucet, Service Sink                                         |                        |
| 166        |              | Shelving, Wire<br>Mop Bucket Wringer                         |                        |

THIS DRAWING, SPECIFICATIONS AND SUPPLEMENTARY MATERIAL ARE THE PROPERTY EDWARD DON & COMPANY (WETHER THE WORK FOR WHICH THEY ARE MADE BE EXECUTED OR NOT) AND ARE NOT TO BE USED ON ANY WORK IN WHOLE OR IN PAEXCEPT BY WRITTEN AGREEMENT WITH EDWARD DON & CO...

JOTE: THE DESIGNS, SPECIFICATIONS AND/OR LAYOUTS REFLECTED ON THIS DRAWING ARE NOT ARCHITECTURAL, INTERIOR DESIGN OR ENGINEERING DESIGNS, SPECIFICATIONS AND THEY ARE NOT TO BE USED FOR CONSTRUCTION UNLESS