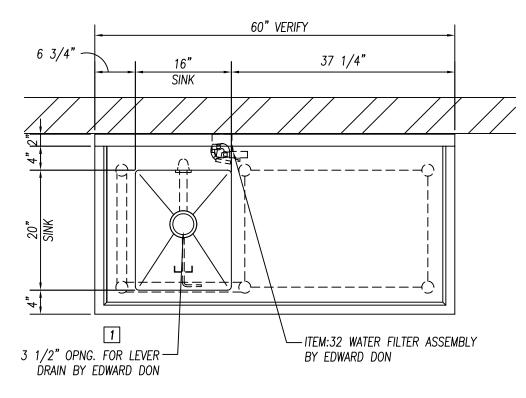

| tem        | <u></u>      | Fauinment Catagory                                           | Fauinment Demarks      |
|------------|--------------|--------------------------------------------------------------|------------------------|
| No<br>I    | Qty<br>1     | Equipment Category Remote Rack Refrigeration                 | Equipment Remarks      |
| ;          | 1 1          | Walk—In Beverage Cooler  Evaporator Coil, Beverage Cooler    | 8'-6" Exterior Height  |
| -          |              | Aluminum Trim<br>Filter System, Icemaker                     | Custom                 |
| 5          | 1            | Ice Maker                                                    |                        |
| 7<br><br>} | 1 1          | Bin, Ice<br>Floor Trough                                     |                        |
| 10         | 1            | Walk—In Cooler<br>Evaporator Coil, Cooler                    | 10'-0" Exterior Height |
| l 1        | 1            | Walk-In Freezer                                              | 10'-0" Exterior Height |
| 12<br>13   | 1 1          | Evaporator Coil, Freezer<br>Walk—In Cooler                   | 10'-0" Exterior Height |
| 14         | 1            | Evaporator Coil, Cooler                                      |                        |
| 15<br>16   |              | Shelving, Plastic, Louvered Shelving, Wire                   |                        |
| 17<br>18   |              | Shelving, Wire Pot Rack, Ceiling Mount                       | Mobile  Custom         |
| 19         | 1            | Work Table with Sinks                                        | Custom                 |
| 20<br>21   |              | Over Shelf<br>Brute Container                                | Custom Mobile          |
| 22         | 1            | Cutter/Mixer, Vertical & Veg. Prep.<br>Stand, Equipment      | Mobile                 |
| 24         | 1            | Slicer, Food                                                 | Mobile                 |
| 25<br>26   | 1 1          | Stand, Equipment w/ Utensil Rack<br>Mixer                    | Mobile                 |
| 27         | 1            | Work Table with Sinks                                        | Custom                 |
| 28<br>29   | 1            | Over Shelf  Double Over Shelf                                | Custom Custom          |
| 30<br>31   | 2            | Table, Work<br>Work Table                                    | Mobile<br>Custom       |
| 32         | 1            | Filter System, Coffee Maker                                  |                        |
| 33<br>34   | 3            | Coffee Maker, Insulated Server Sink, Hand, Wall Mount        | By Vendor              |
| 34.1       | 1            | Sink, Hand, Wall Mount                                       |                        |
| 35<br>36   | -            | Wastebasket<br>Faucet, Service Sink                          |                        |
| 37<br>38   | 1            | Hood Control System Exhaust Hood                             |                        |
| 39         |              | Fire Protection System                                       |                        |
| 10<br>11   | 1 2          | Utility Distribution System Filter System, Steamer           |                        |
| 12         | 1            | Oven—Steamer, Combination                                    |                        |
| 43<br>44   | 1 1          | Tilt Skillet<br>Work Table                                   | Custom                 |
| 45<br>46   | -            | Floor Trough Filter System, Steamer                          |                        |
| 47         | 1            | Steamer, Convection                                          |                        |
| 18<br>19   | 1 1          | Griddle, Gas<br>Range with Convection Oven                   |                        |
| 50<br>51   | 2            | Fryer, Deep Fat, Gas w/Filter                                |                        |
| 52         | 1            | Exhaust Hood  Oven—Steamer, Combination                      |                        |
| 53<br>54   | 1 1          | Work Table with Sink<br>Over Shelf                           | Custom                 |
| 55         |              | Broiler, Gas                                                 |                        |
| 56<br>57   | <b>-</b>     | Spare Number<br>Rack, Utility                                |                        |
| 58<br>59   | 1            | Refrigerator, Roll—Thru<br>Cabinet, Heated, Roll—Thru        |                        |
| 60<br>60   | 1            | Cabinet, Heated, Roll—Thru                                   |                        |
| 61<br>62   | Lot<br>1     | Stainless Steel Trim<br>Sink, Hand, Wall Mount               | Custom                 |
| 63         | 1            | Wastebasket                                                  | Cuptors                |
| 64<br>70   | Lot<br>1     | Stainless Steel Corner Guard<br>Refrigerator, Reach—In       | Custom                 |
| 71         |              | Sink, Scullery, 1 Compartment Fire Protection System         |                        |
| 74         | 1            | Low Height Refrigerator                                      |                        |
| 75<br>76   | <del> </del> | Griddle, Gas<br>Stainless Steel Splash Guard                 | Custom                 |
| 77<br>78   | 1            | Drop—In, Cold Pan<br>Griddle, Gas                            |                        |
| 33         |              | Shelf, Microwave                                             |                        |
| 44         | 1<br>Lot     | Toaster, Conveyor<br>Slim Jim Waste Container                |                        |
| 149        | 1            | Soiled Dishtable                                             | Custom                 |
| 50<br> 51  | 1            | Glass Rack Shelf<br>Disposer, Garbage                        | Custom                 |
| 52<br>53   | -            | Spare Number<br>Spare Number                                 |                        |
| 54         | _            | Spare Number                                                 |                        |
| 55<br>56   | 1            | Warewasher<br>Vent Duct                                      | Custom                 |
| 157        | 1            | Vent Duct                                                    | Custom                 |
| 158<br>159 | 1            | Clean Dishtable<br>Shelf, Wall Mount                         | Custom                 |
| 160<br>161 | 1            | Sink, Scullery, 3 Compartments Shelf W/ Pot Rack, Wall Mount | Custom                 |
| 162        | 2            | Shelving, Plastic, Louvered                                  |                        |
| 163<br>164 | 1 1          | Spray System, Portable Sink, Mop w/ Mop Hanger               |                        |
| 165        | 1            | Faucet, Service Sink                                         |                        |
| 166        |              | Shelving, Wire<br>Mop Bucket Wringer                         |                        |

|                     |          | P L U M E                                           | 3 1 1                   | V G      | i f                       |                             | U (              | G H    | _        | IN SCHED                                                        | ) U L E                                                         |
|---------------------|----------|-----------------------------------------------------|-------------------------|----------|---------------------------|-----------------------------|------------------|--------|----------|-----------------------------------------------------------------|-----------------------------------------------------------------|
| Item<br>No          |          | Equipment Category Evaporator Coil, Beverage Cooler | Cold Water<br>Size (in) |          | Direct Drain<br>Size (in) | Indirect Drain<br>Size (in) | Gas<br>Size (in) | _      | AFF (in) | Tee Off or Run To P.C. to Run Drain to Floor Sink               | Plumbing Remarks  ("FD-3")P.C. to Install "P" Trap in Drain Lin |
| 5                   | 1        | Filter System, Icemaker                             | 3/8                     |          |                           | '                           |                  |        | 60       | F.C. to Rull Didli to Floor Sills                               | 1 PD-3 P.C. to ilistali P Trap III Dialii Lili                  |
| 6                   | 1        | Ice Maker                                           | 3/8                     |          |                           |                             |                  |        |          | Tee Off Item 5 — Filter System                                  | 2.5                                                             |
|                     |          |                                                     |                         |          |                           | 3/4                         |                  |        |          | P.C. to Run Drain to Floor Sink                                 |                                                                 |
| 7                   | 1        | Bin, Ice                                            |                         |          |                           | 1                           |                  |        |          | P.C. to Run Drain to Floor Sink                                 |                                                                 |
| 8                   |          | Floor Trough                                        |                         |          | 3                         |                             |                  |        | -4       |                                                                 | $\triangle$                                                     |
| 10                  | 1        | Evaporator Coil, Cooler                             |                         |          |                           | 1                           |                  |        |          | P.C. to Run Drain to Floor Sink                                 | ("FD-3" P.C. to Install "P" Trap in Drain Lin                   |
| 12<br>14            | 1        | Evaporator Coil, Freezer  Evaporator Coil, Cooler   |                         |          |                           | 1                           |                  |        |          | P.C. to Run Drain to Floor Sink P.C. to Run Drain to Floor Sink | "FD-3" P.C. to Install "P" Trap in Drain Lin                    |
| 19                  | 1        | Work Table with Sinks                               | 1/2                     | 1/2      |                           | '                           |                  |        | 6        | F.C. to Rull Drull to Floor Sills                               | P.C. to Manifold Two Bowl Drains                                |
|                     | '        | WOLK TODIC WITH SHIKS                               | 1/2                     | 1/2      |                           | 1-1/2                       |                  |        |          | P.C. to Run Drain to Floor Sink                                 | 1.0. to Maimora Two Bown Brains                                 |
| 27                  | 2        | Work Table with Sink                                | 1/2                     | 1/2      |                           | <u> </u>                    |                  |        | 6        |                                                                 | FD-3 A                                                          |
|                     |          |                                                     |                         |          |                           | 1-1/2                       |                  |        |          | P.C. to Run Drain to Floor Sink                                 |                                                                 |
| 31                  | 1        | Work Table with Sink                                | 1/2                     | 1/2      |                           |                             |                  |        | 18       |                                                                 |                                                                 |
|                     |          |                                                     |                         |          |                           | 1-1/2                       |                  |        |          | P.C. to Run Drain to Floor Sink                                 |                                                                 |
| 32                  | 1        | Filter System, Coffee Maker                         | 3/8                     |          |                           |                             |                  |        |          | Tee Off Item 31 - Work Table                                    |                                                                 |
| 33<br>34            | 1        | Coffee Maker, Server — by Vendor                    | 3/8                     | <b>+</b> |                           |                             |                  |        | 22       | lee Off Item 32 – Filter System                                 | P.C. to Verify Requirements w/ Vendor                           |
| <u> </u>            | 3        | Sink, Hand, Wall Mount                              | 1/2                     | 1/2      | 1-1/2                     |                             |                  |        | 22       |                                                                 |                                                                 |
| 34.1                | 1        |                                                     | 1/2                     | 1/2      | 1 1/2                     |                             |                  |        | 20       | Tee Off Item 40 - UDS                                           |                                                                 |
|                     | <u> </u> | and, mana, man meant                                | 1, -                    | '/ -     | 1-1/2                     |                             |                  |        |          | Run Thru Item 40 - UDS                                          |                                                                 |
| 40                  | 1        | Utility Distribution System                         | 1-1/4                   | 3/4      | ·                         |                             | 2                |        | 72       |                                                                 |                                                                 |
| 41                  | 2        | Filter System, Steamer                              | 3/8                     |          |                           |                             |                  |        |          | Tee Off Item 40 — UDS                                           |                                                                 |
| 42                  | 1        | Oven—Steamer, Combination                           | 3/4                     | 3/4      |                           |                             | 3/4              | 240    |          | Tee Off Item 40 — UDS                                           | 6.0" W.C. Required at Equipment                                 |
|                     |          |                                                     |                         |          |                           | 2                           |                  |        |          | P.C. to Run Drain to Floor Sink                                 | FS-1 /A                                                         |
| 43                  |          | Tilt Skillet                                        | 1/2                     | 1/2      |                           |                             | 3/4              | 200    |          | Tee Off Item 40 - UDS                                           | 3.5" W.C. Required at Equipment                                 |
| 45<br>46            | 1        | Floor Trough Filter System, Steamer                 | 3/4                     |          | 3                         |                             |                  |        | -4       | Tee Off Item 40 - UDS                                           |                                                                 |
| <del>40</del><br>47 | 1        | Steamer, Convection                                 | 1/4                     |          |                           |                             | 3/4              | 220    |          | Tee Off Item 40 - UDS                                           | 4.0" W.C. Required at Equipment                                 |
| <del>''</del>       | <u>'</u> | eteamer, convection                                 | 1/4                     |          |                           |                             | 0/               | 220    |          | Tee Off Item 40 - UDS                                           | The met required at Equipment                                   |
|                     |          |                                                     | ,                       |          |                           | 1-1/2                       |                  |        |          | P.C. to Run Drain to Floor Sink                                 |                                                                 |
| 48                  | 1        | Griddle, Gas                                        |                         |          |                           |                             | 3/4              | 108    |          | Tee Off Item 40 - UDS                                           | 5.0" W.C. Required at Equipment                                 |
| 49                  | 1        | Range with Convection Oven                          |                         |          |                           |                             | 3/4              |        |          | Tee Off Item 40 — UDS                                           | 6.0" W.C. Required at Equipment                                 |
| 50                  | 2        | Fryer, Deep Fat, Gas w/Filter                       |                         |          |                           |                             | <u> </u>         | 150 EA | \        | Tee Off Item 40 - UDS                                           | 3.5" W.C. Required at Equipment                                 |
| 52                  | 1        | Oven—Steamer, Combination                           | 3/4                     |          |                           |                             | 3/4              | 81     |          | Tee Off Item 40 - UDS                                           | 6.0" W.C. Required at Equipment                                 |
|                     |          |                                                     | 3/4                     |          |                           | 2                           | 3/4              | 120    |          | P.C. to Run Drain to Floor Sink Tee Off Item 40 — UDS           | 6.0" W.C. Required at Equipment                                 |
|                     |          |                                                     | 3/ +                    |          |                           | 2                           | 3/ +             | 120    |          | P.C. to Run Drain to Floor Sink                                 | (FS-1)                                                          |
| 53                  | 1        | <br>  Work Table with Sink                          | 1/2                     | 1/2      |                           |                             |                  |        | 6        | The terms of the present terms                                  |                                                                 |
|                     |          |                                                     | ,                       | <u> </u> |                           | 1-1/2                       |                  |        |          | P.C. to Run Drain to Floor Sink                                 | (FD-3 A                                                         |
| 55                  | 1        | Broiler, Gas                                        |                         |          |                           |                             | 3/4              | 72     |          | Tee Off Item 40 - UDS                                           | 5.0" W.C. Required at Equipment                                 |
| 62                  | 1        | Sink, Hand, Wall Mount                              | 1/2                     | 1/2      |                           |                             |                  |        | 22       |                                                                 |                                                                 |
|                     |          |                                                     |                         |          | 1-1/2                     | ,                           |                  |        | 20       |                                                                 |                                                                 |
| 66                  |          | Drop-In, Cold Pan                                   |                         |          |                           | 3/4                         |                  |        |          | P.C. to Run Drain to Floor Sink                                 | FD-3 1                                                          |
| 68<br>71            |          | Drop-In, Hot Well                                   | 1/2                     | 1/2      |                           | 1/2                         |                  |        | 18       | P.C. to Run Drain to Floor Sink                                 | (FD-3)                                                          |
| 7 1                 | '        | Sink, Scullery, 1 Compartment                       | 1/2                     | 1/2      |                           | 1-1/2                       |                  |        | 10       | P.C. to Run Drain to Floor Sink                                 | +                                                               |
| 75                  | 1        | Griddle, Gas                                        |                         |          |                           | 1 1/2                       | 3/4              | 55     | 30       | T.O. to Itali Brain to Floor Sink                               | 4.0" W.C. Required at Equipment                                 |
| 77                  | 1        | Drop-In, Cold Pan                                   |                         |          |                           | 3/4                         | -/ -             |        |          | P.C. to Run Drain to Floor Sink                                 | (FD-3 A                                                         |
| 78                  | 1        | Griddle, Gas                                        |                         |          |                           |                             | 3/4              | 120    | 30       |                                                                 | 4.0" W.C. Required at Equipment                                 |
| 149                 | 1        | Soiled Dishtable                                    | 1/2                     | 1/2      |                           |                             |                  |        | 18       |                                                                 |                                                                 |
| 151                 | 1        | Disposer, Garbage                                   | 1/2                     |          |                           |                             |                  |        |          | Tee Off Item 149 — Dishtable                                    |                                                                 |
| 4.5                 |          |                                                     |                         | -, ,     | 2                         |                             |                  |        | 12       |                                                                 | 4.4005 11.1                                                     |
| 155                 | 1        | Warewasher                                          |                         | 3/4      |                           | 1-1/2                       |                  |        | 18       | P.C. to Run Drain to Floor Sink                                 | 140°F Hot Water Supply Required                                 |
| 160                 | 1        | Sink, Scullery, 3 Compartments                      | 1/2                     | 1/2      |                           | 1-1/2                       |                  |        | 18       | r.c. to kun prain to Floor Sink                                 | Two Separate Connections Reg'd                                  |
| . 50                | '        | onne, soundry, so compartments                      | 1/2                     | '/ -     |                           | 1-1/2                       |                  |        | 10       | P.C. to Run Drain to Floor Sink                                 | P.C. to Manifold Three Bowl Drains                              |
| 164                 | 1        | Sink, Mop w/ Mop Hanger                             | 1/2                     | 1/2      |                           | †                           |                  |        | 18       | 2.2 33 1.1331 31111                                             |                                                                 |
|                     | <u> </u> | . , , ,                                             |                         | † ´ ¯    | 2                         |                             | 1                |        | 7        | 1                                                               | 1                                                               |