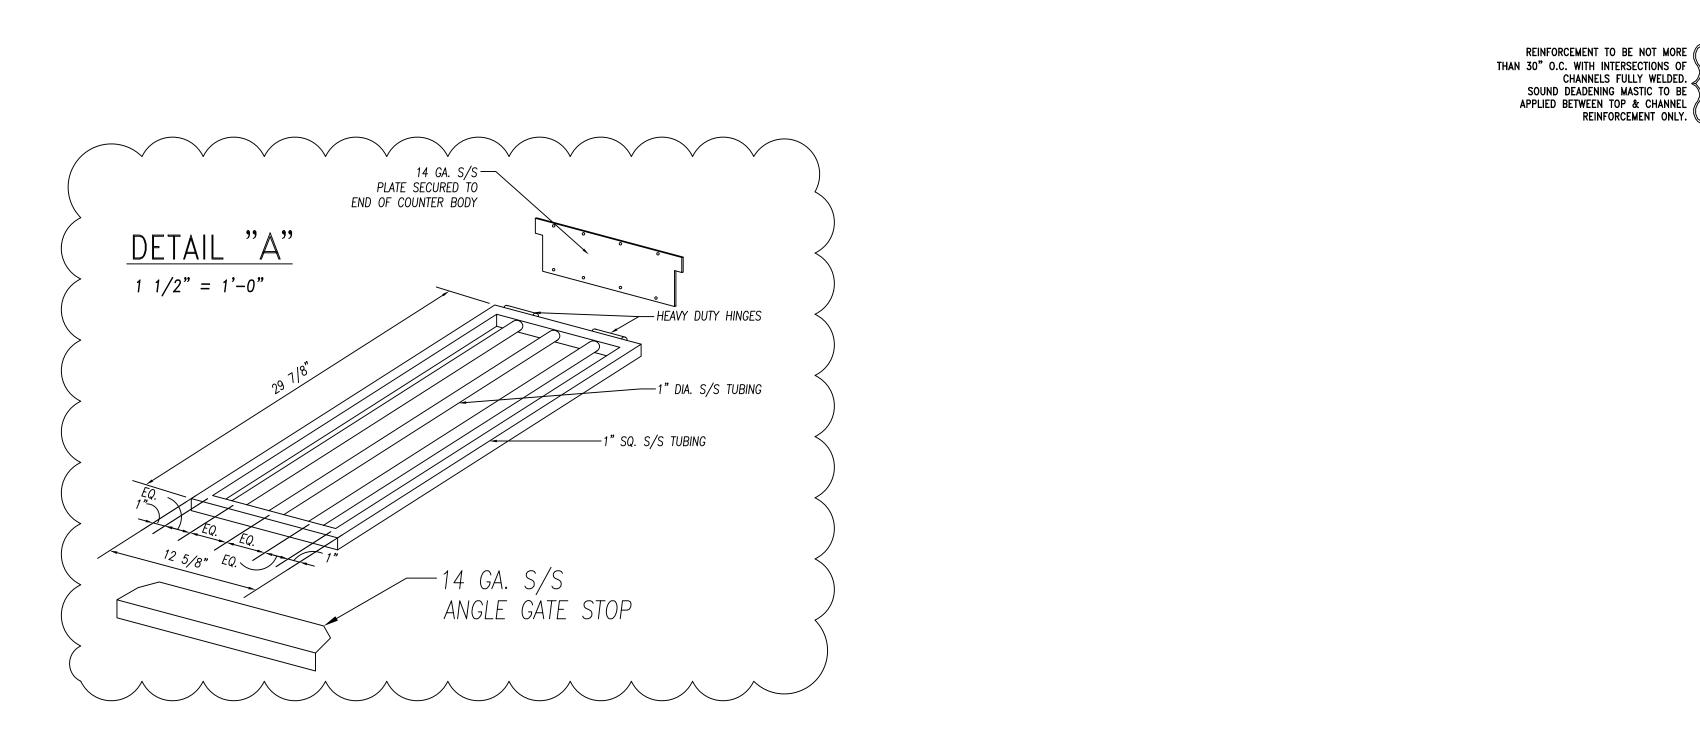

|









































2-22-10
DRAWN BY:
CUSHING
CHECKED BY:

SCALE: AS NOTED

ITEMS THIS SHEET:

CUSTOMER:

AS-BUILT 07.18.11

**REVISIONS:** 

Mackesey And Associates LLC

Ćrystal Lake, IL

CONSULTANT:

GENERAL NOTES

2 REINFORCEMENT-UNEXPOSED 1 1/2" X 4" X 1 1/2" X 14 GA. GALV. CHANNEL

3 REINFORCEMENT-EXPOSED | 1 1/2" X 4" X 1 1/2" X 14 GA. S/S CHANNEL

16 GA. S/S

18 GA. S/S

16 GA. S/S

FOODSERVICE EQUIPMENT FINISHES

SS-1 | 1/2" THICK SOLID SURFACE - FORMICA, COLOR: DENIM SPEX #936

1 5/8" DIA. X 16 GA. S/S TUBING

16 GA. S/S WITH 14 GA. S/S BRACKETS

18 GA. S/S DOUBLE PAN CONSTR.

SOUND DEADEN WITH STYROFOAM

FULLY AT UNDERSIDE OF TOPS

COUNTERTOP, TRAYSLIDE

COUNTER FRONT -3/4" PLYWOOD WITH WHITE MELAMINE FINISH ON UNEXPOSED SIDE, & ALL EXPOSED COVERED IN PLASTIC LAMINATE

FORMICA, 6208-LX, GLAMOU