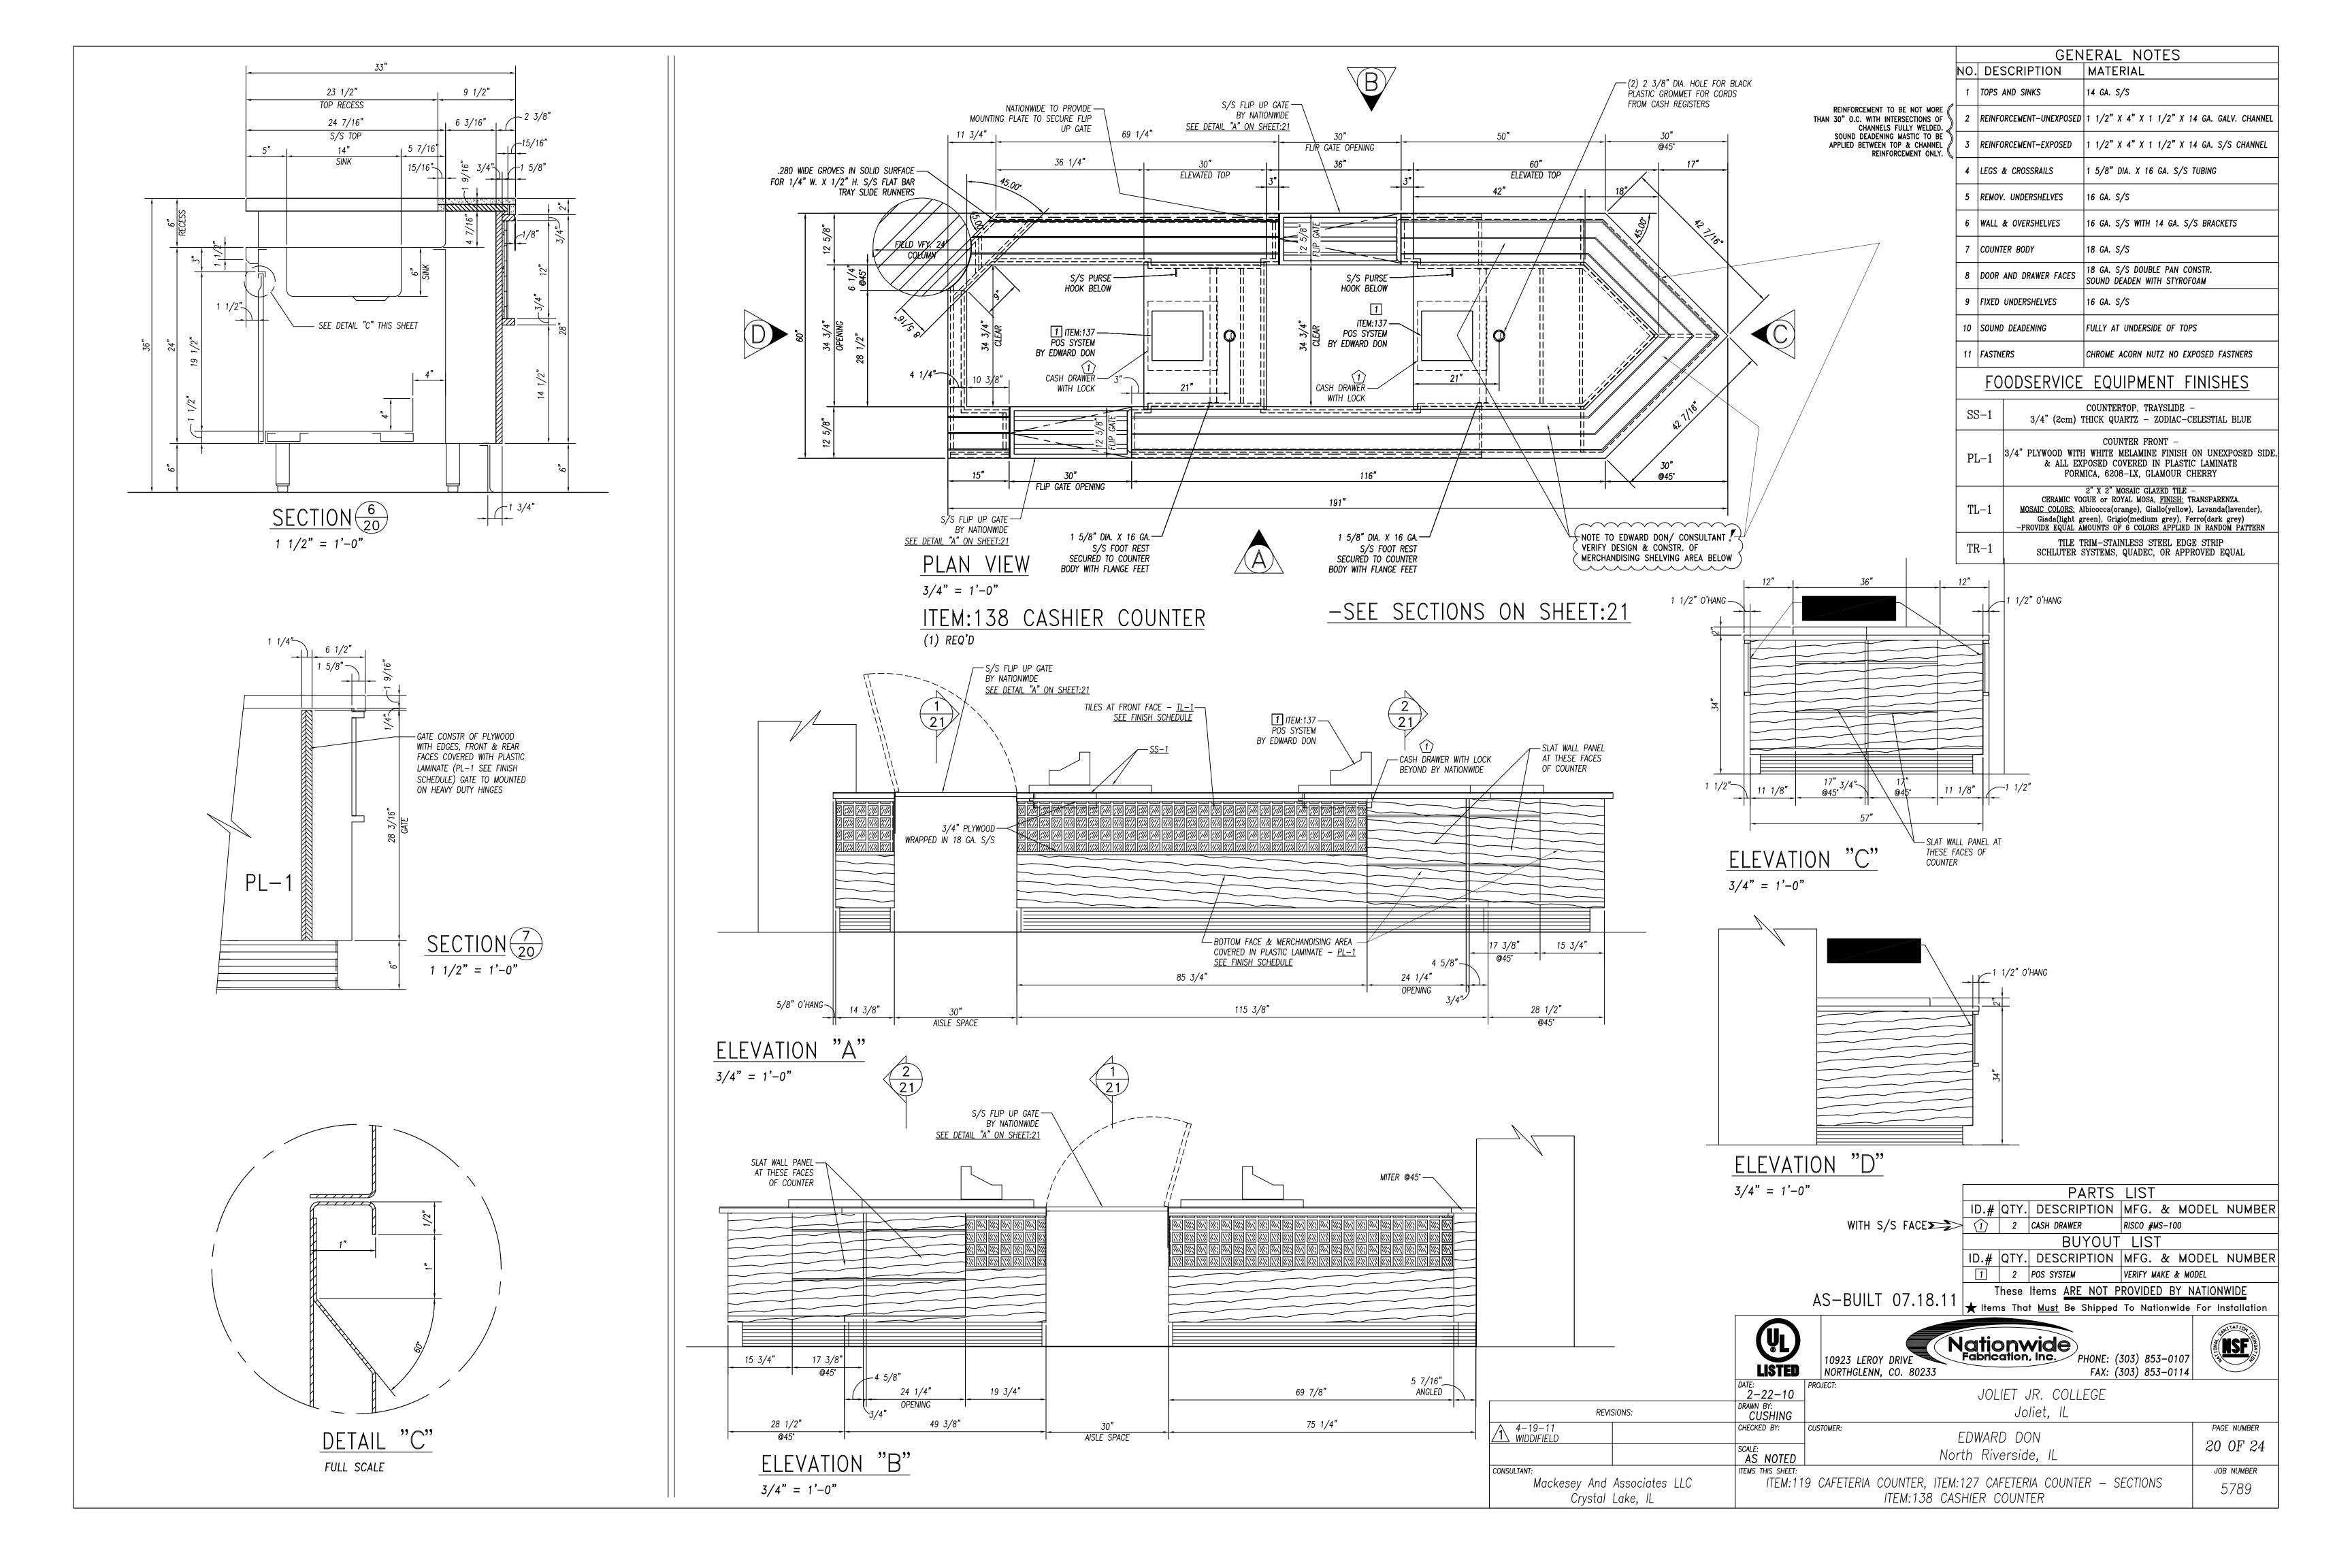

|









































2-22-10
DRAWN BY:
CUSHING
CHECKED BY:

SCALE: AS NOTED

ITEMS THIS SHEET:

CUSTOMER:

AS-BUILT 07.18.11

**REVISIONS:** 

Mackesey And Associates LLC

Ćrystal Lake, IL

CONSULTANT:

GENERAL NOTES

2 REINFORCEMENT-UNEXPOSED 1 1/2" X 4" X 1 1/2" X 14 GA. GALV. CHANNEL

3 REINFORCEMENT-EXPOSED | 1 1/2" X 4" X 1 1/2" X 14 GA. S/S CHANNEL

16 GA. S/S

18 GA. S/S

16 GA. S/S

FOODSERVICE EQUIPMENT FINISHES

SS-1 | 1/2" THICK SOLID SURFACE - FORMICA, COLOR: DENIM SPEX #936

1 5/8" DIA. X 16 GA. S/S TUBING

16 GA. S/S WITH 14 GA. S/S BRACKETS

18 GA. S/S DOUBLE PAN CONSTR.

SOUND DEADEN WITH STYROFOAM

FULLY AT UNDERSIDE OF TOPS

COUNTERTOP, TRAYSLIDE

COUNTER FRONT -3/4" PLYWOOD WITH WHITE MELAMINE FINISH ON UNEXPOSED SIDE, & ALL EXPOSED COVERED IN PLASTIC LAMINATE

FORMICA, 6208-LX, GLAM