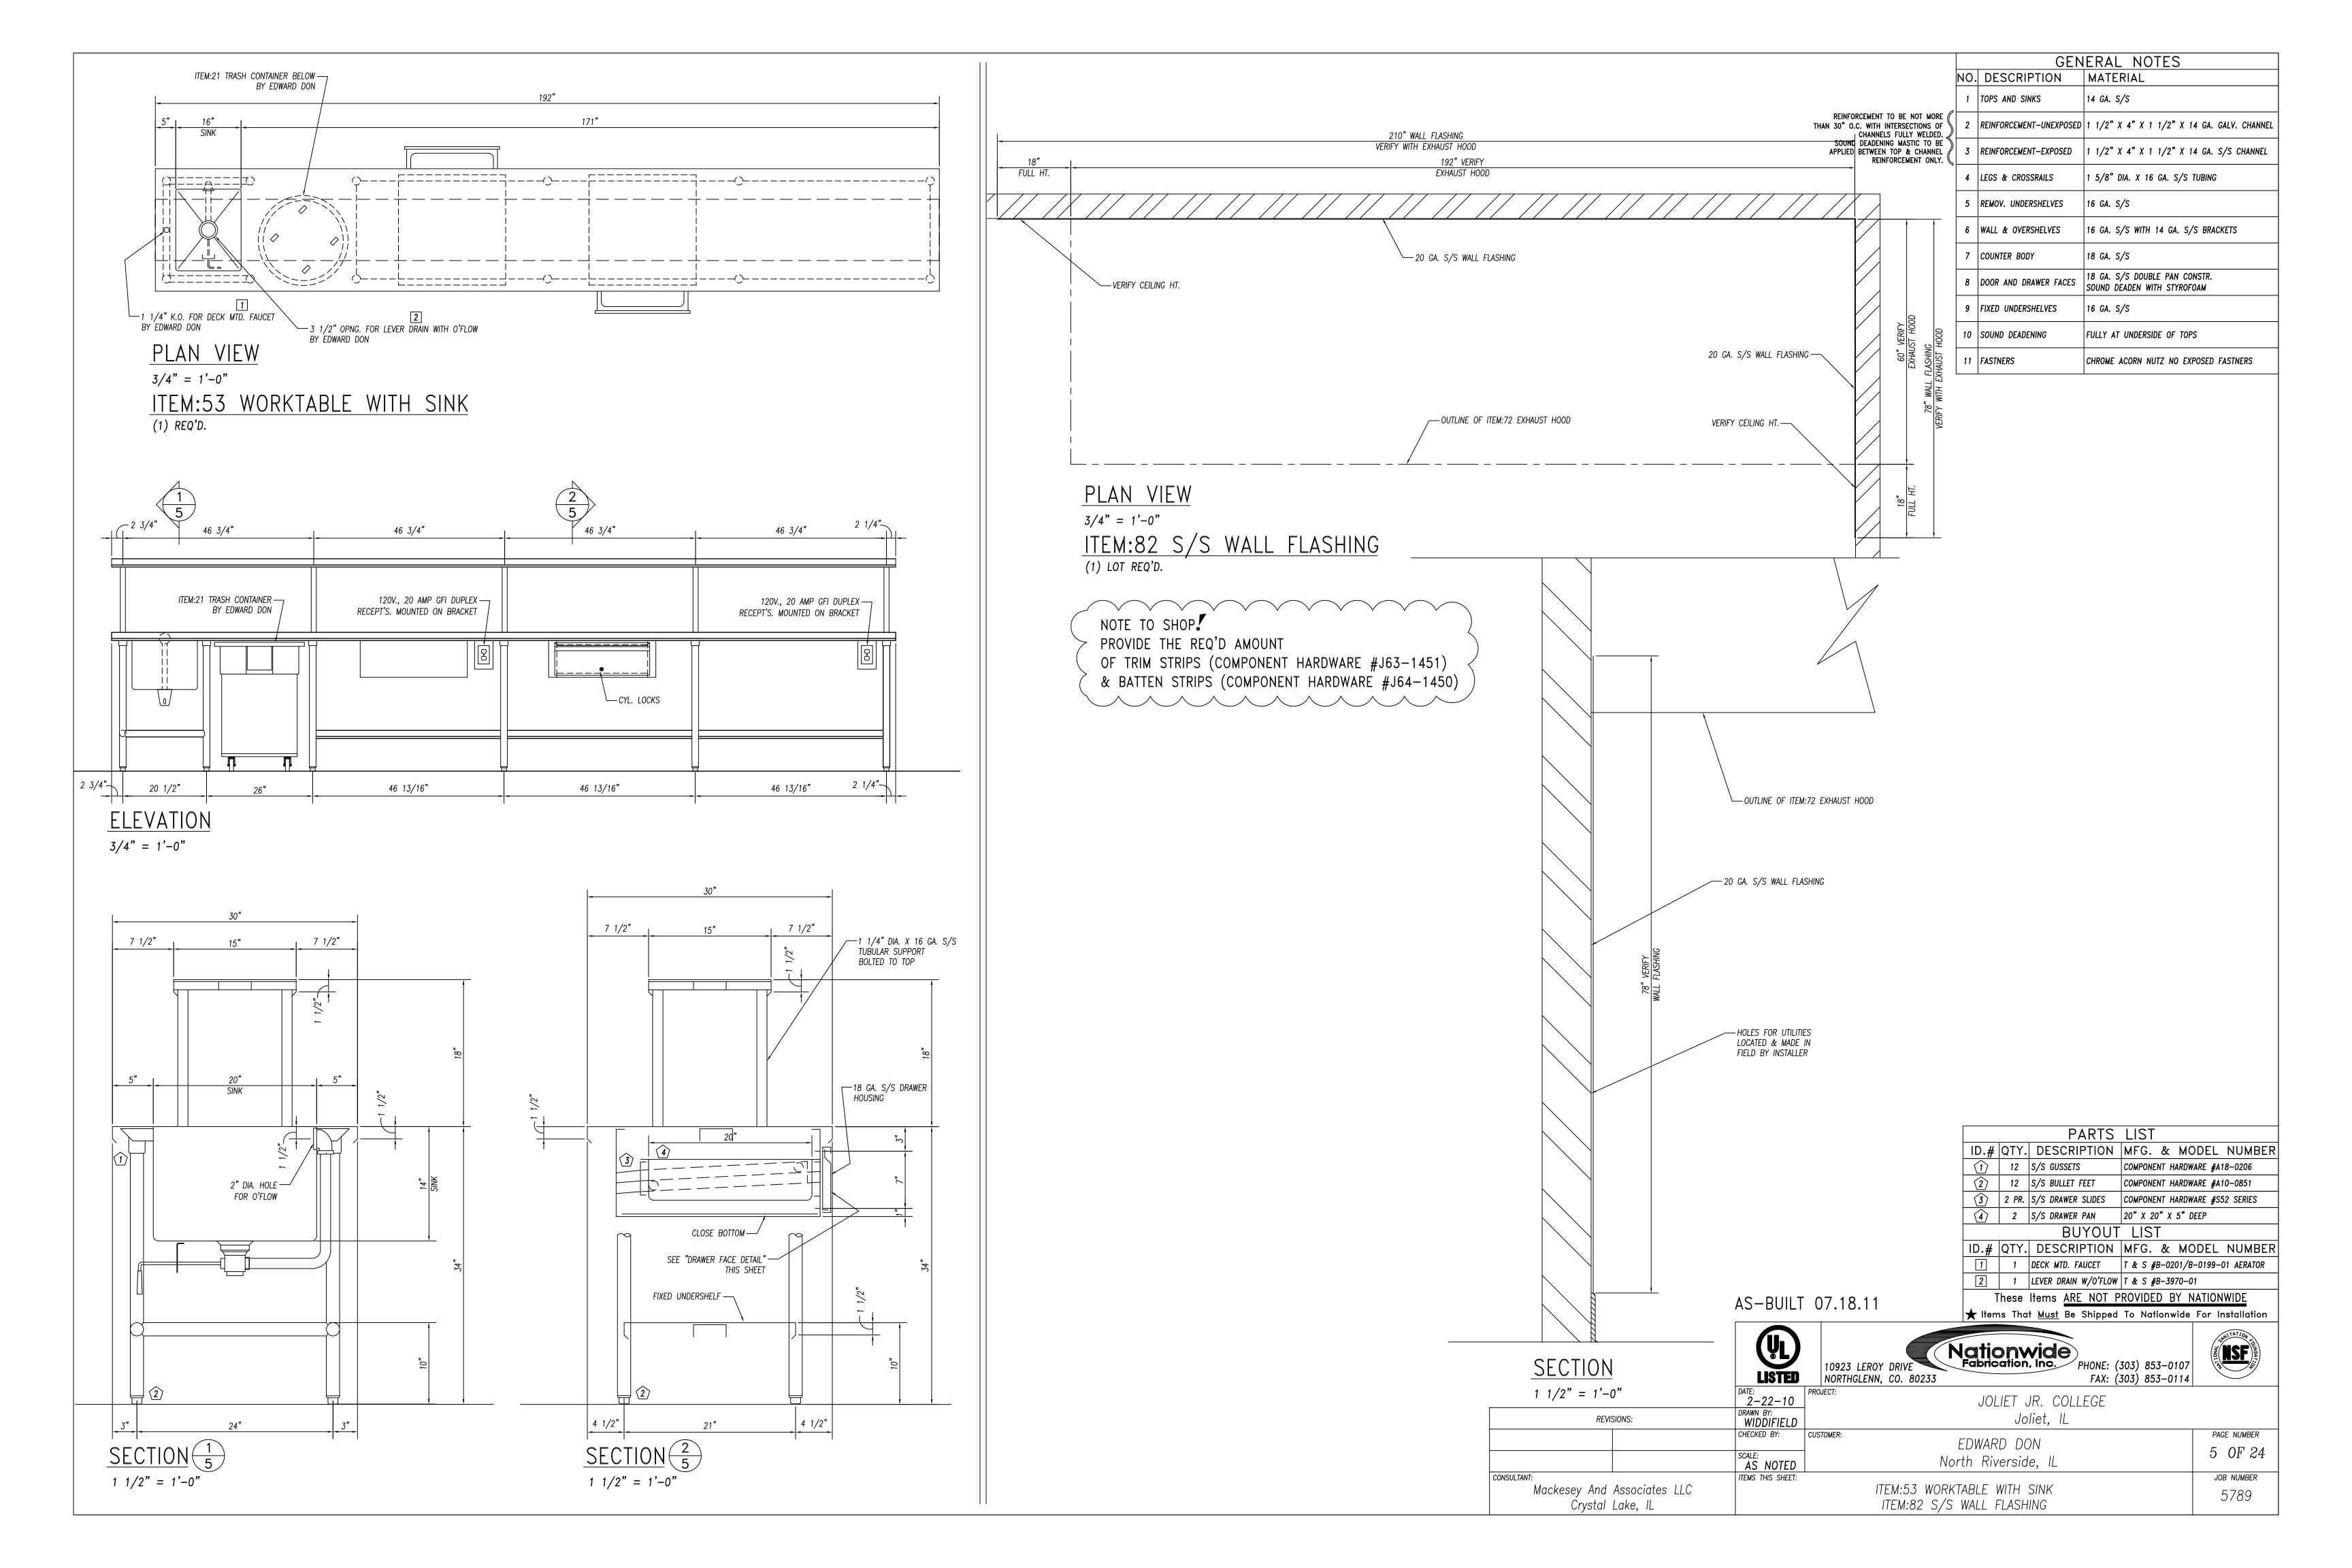

| tem        | <u></u>      | Fauinment Catagory                                           | Fauinment Demarks      |
|------------|--------------|--------------------------------------------------------------|------------------------|
| No<br>I    | Qty<br>1     | Equipment Category Remote Rack Refrigeration                 | Equipment Remarks      |
| ;          | 1 1          | Walk—In Beverage Cooler  Evaporator Coil, Beverage Cooler    | 8'-6" Exterior Height  |
| -          |              | Aluminum Trim<br>Filter System, Icemaker                     | Custom                 |
| 5          | 1            | Ice Maker                                                    |                        |
| 7<br><br>} | 1 1          | Bin, Ice<br>Floor Trough                                     |                        |
| 10         | 1            | Walk—In Cooler<br>Evaporator Coil, Cooler                    | 10'-0" Exterior Height |
| l 1        | 1            | Walk-In Freezer                                              | 10'-0" Exterior Height |
| 12<br>13   | 1 1          | Evaporator Coil, Freezer<br>Walk—In Cooler                   | 10'-0" Exterior Height |
| 14         | 1            | Evaporator Coil, Cooler                                      |                        |
| 15<br>16   |              | Shelving, Plastic, Louvered Shelving, Wire                   |                        |
| 17<br>18   |              | Shelving, Wire Pot Rack, Ceiling Mount                       | Mobile  Custom         |
| 19         | 1            | Work Table with Sinks                                        | Custom                 |
| 20<br>21   |              | Over Shelf<br>Brute Container                                | Custom Mobile          |
| 22         | 1            | Cutter/Mixer, Vertical & Veg. Prep.<br>Stand, Equipment      | Mobile                 |
| 24         | 1            | Slicer, Food                                                 | Mobile                 |
| 25<br>26   | 1 1          | Stand, Equipment w/ Utensil Rack<br>Mixer                    | Mobile                 |
| 27         | 1            | Work Table with Sinks                                        | Custom                 |
| 28<br>29   | 1            | Over Shelf  Double Over Shelf                                | Custom Custom          |
| 30<br>31   | 2            | Table, Work<br>Work Table                                    | Mobile<br>Custom       |
| 32         | 1            | Filter System, Coffee Maker                                  |                        |
| 33<br>34   | 3            | Coffee Maker, Insulated Server Sink, Hand, Wall Mount        | By Vendor              |
| 34.1       | 1            | Sink, Hand, Wall Mount                                       |                        |
| 35<br>36   | -            | Wastebasket<br>Faucet, Service Sink                          |                        |
| 37<br>38   | 1            | Hood Control System Exhaust Hood                             |                        |
| 39         |              | Fire Protection System                                       |                        |
| 10<br>11   | 1 2          | Utility Distribution System Filter System, Steamer           |                        |
| 12         | 1            | Oven—Steamer, Combination                                    |                        |
| 43<br>44   | 1 1          | Tilt Skillet<br>Work Table                                   | Custom                 |
| 45<br>46   | -            | Floor Trough Filter System, Steamer                          |                        |
| 47         | 1            | Steamer, Convection                                          |                        |
| 18<br>19   | 1 1          | Griddle, Gas<br>Range with Convection Oven                   |                        |
| 50<br>51   | 2            | Fryer, Deep Fat, Gas w/Filter                                |                        |
| 52         | 1            | Exhaust Hood  Oven—Steamer, Combination                      |                        |
| 53<br>54   | 1 1          | Work Table with Sink<br>Over Shelf                           | Custom                 |
| 55         |              | Broiler, Gas                                                 |                        |
| 56<br>57   | <b>-</b>     | Spare Number<br>Rack, Utility                                |                        |
| 58<br>59   | 1            | Refrigerator, Roll—Thru<br>Cabinet, Heated, Roll—Thru        |                        |
| 60<br>60   | 1            | Cabinet, Heated, Roll—Thru                                   |                        |
| 61<br>62   | Lot<br>1     | Stainless Steel Trim<br>Sink, Hand, Wall Mount               | Custom                 |
| 63         | 1            | Wastebasket                                                  | Cuptors                |
| 64<br>70   | Lot<br>1     | Stainless Steel Corner Guard<br>Refrigerator, Reach—In       | Custom                 |
| 71         |              | Sink, Scullery, 1 Compartment Fire Protection System         |                        |
| 74         | 1            | Low Height Refrigerator                                      |                        |
| 75<br>76   | <del> </del> | Griddle, Gas<br>Stainless Steel Splash Guard                 | Custom                 |
| 77<br>78   | 1            | Drop—In, Cold Pan<br>Griddle, Gas                            |                        |
| 33         |              | Shelf, Microwave                                             |                        |
| 44         | 1<br>Lot     | Toaster, Conveyor<br>Slim Jim Waste Container                |                        |
| 149        | 1            | Soiled Dishtable                                             | Custom                 |
| 50<br> 51  | 1            | Glass Rack Shelf<br>Disposer, Garbage                        | Custom                 |
| 52<br>53   | -            | Spare Number<br>Spare Number                                 |                        |
| 54         | _            | Spare Number                                                 |                        |
| 55<br>56   | 1            | Warewasher<br>Vent Duct                                      | Custom                 |
| 157        | 1            | Vent Duct                                                    | Custom                 |
| 158<br>159 | 1            | Clean Dishtable<br>Shelf, Wall Mount                         | Custom                 |
| 160<br>161 | 1            | Sink, Scullery, 3 Compartments Shelf W/ Pot Rack, Wall Mount | Custom                 |
| 162        | 2            | Shelving, Plastic, Louvered                                  |                        |
| 163<br>164 | 1 1          | Spray System, Portable Sink, Mop w/ Mop Hanger               |                        |
| 165        | 1            | Faucet, Service Sink                                         |                        |
| 166        |              | Shelving, Wire<br>Mop Bucket Wringer                         |                        |