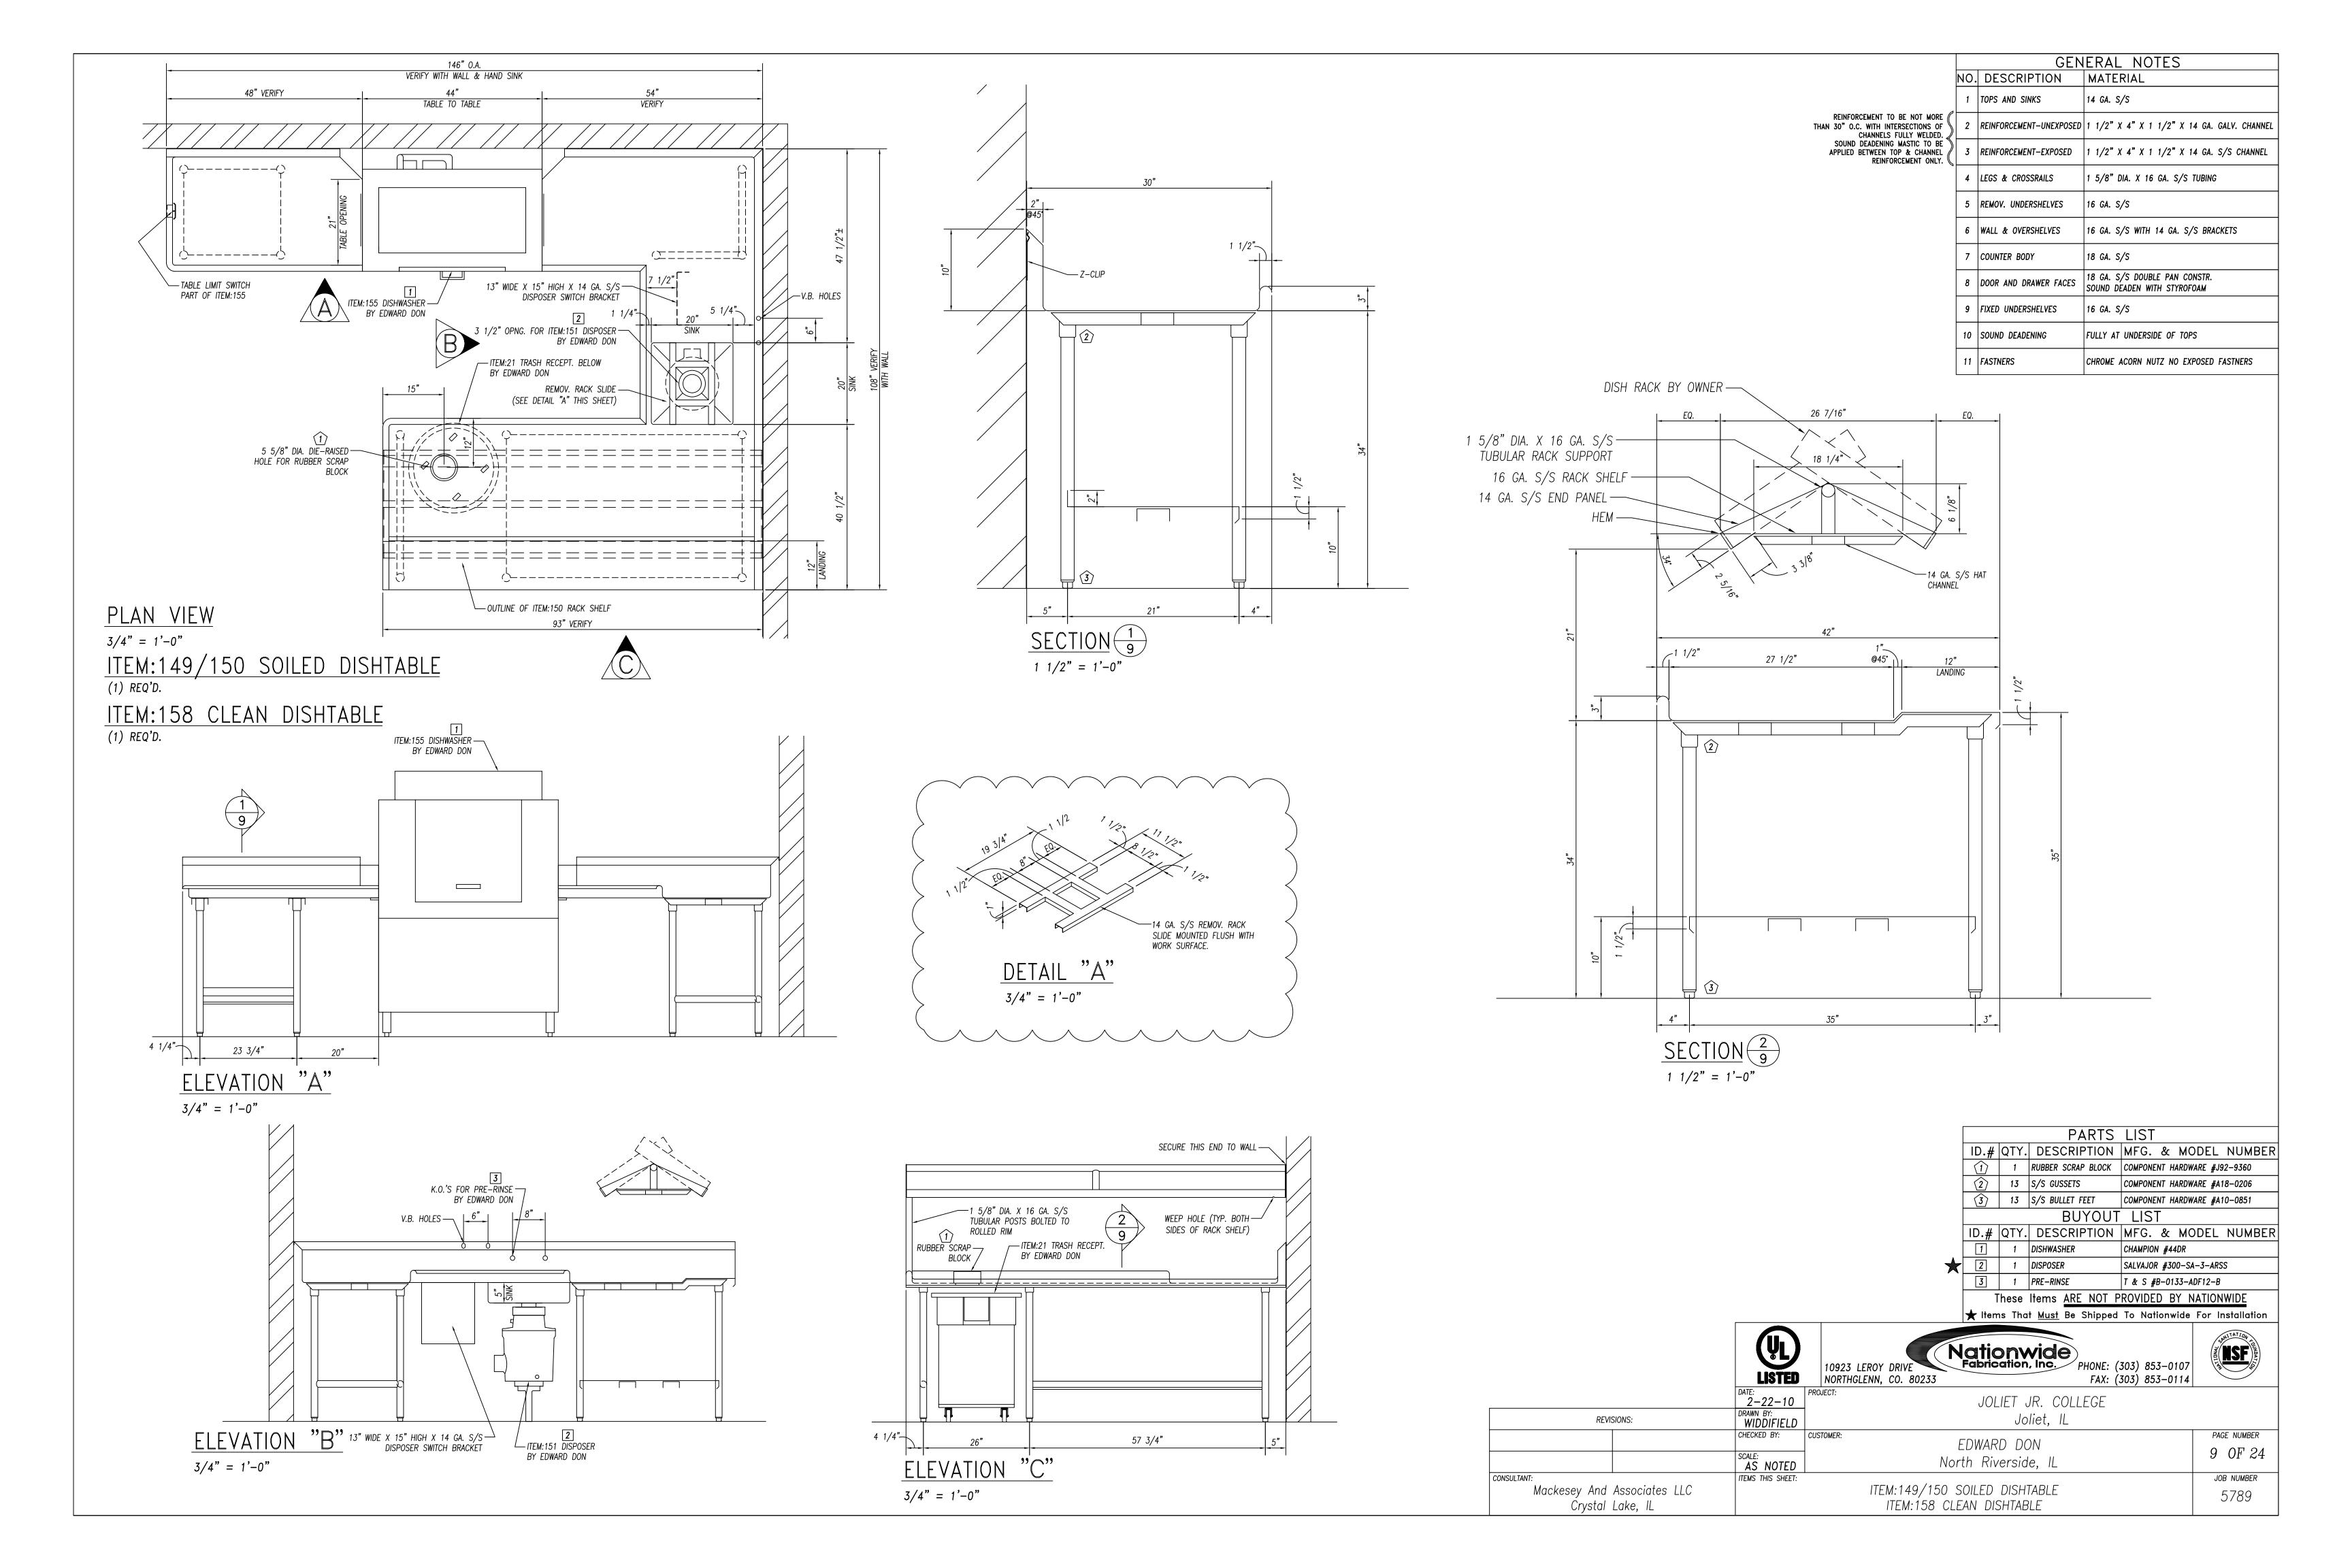

| tem        | <u></u>      | Fauinment Catagory                                           | Fauinment Demarks      |
|------------|--------------|--------------------------------------------------------------|------------------------|
| No<br>I    | Qty<br>1     | Equipment Category Remote Rack Refrigeration                 | Equipment Remarks      |
| ;          | 1 1          | Walk—In Beverage Cooler  Evaporator Coil, Beverage Cooler    | 8'-6" Exterior Height  |
| -          |              | Aluminum Trim<br>Filter System, Icemaker                     | Custom                 |
| 5          | 1            | Ice Maker                                                    |                        |
| 7<br><br>} | 1 1          | Bin, Ice<br>Floor Trough                                     |                        |
| 10         | 1            | Walk—In Cooler<br>Evaporator Coil, Cooler                    | 10'-0" Exterior Height |
| l 1        | 1            | Walk-In Freezer                                              | 10'-0" Exterior Height |
| 12<br>13   | 1 1          | Evaporator Coil, Freezer<br>Walk—In Cooler                   | 10'-0" Exterior Height |
| 14         | 1            | Evaporator Coil, Cooler                                      |                        |
| 15<br>16   |              | Shelving, Plastic, Louvered Shelving, Wire                   |                        |
| 17<br>18   |              | Shelving, Wire Pot Rack, Ceiling Mount                       | Mobile  Custom         |
| 19         | 1            | Work Table with Sinks                                        | Custom                 |
| 20<br>21   |              | Over Shelf<br>Brute Container                                | Custom Mobile          |
| 22         | 1            | Cutter/Mixer, Vertical & Veg. Prep.<br>Stand, Equipment      | Mobile                 |
| 24         | 1            | Slicer, Food                                                 | Mobile                 |
| 25<br>26   | 1 1          | Stand, Equipment w/ Utensil Rack<br>Mixer                    | Mobile                 |
| 27         | 1            | Work Table with Sinks                                        | Custom                 |
| 28<br>29   | 1            | Over Shelf  Double Over Shelf                                | Custom Custom          |
| 30<br>31   | 2            | Table, Work<br>Work Table                                    | Mobile<br>Custom       |
| 32         | 1            | Filter System, Coffee Maker                                  |                        |
| 33<br>34   | 3            | Coffee Maker, Insulated Server Sink, Hand, Wall Mount        | By Vendor              |
| 34.1       | 1            | Sink, Hand, Wall Mount                                       |                        |
| 35<br>36   | -            | Wastebasket<br>Faucet, Service Sink                          |                        |
| 37<br>38   | 1            | Hood Control System Exhaust Hood                             |                        |
| 39         |              | Fire Protection System                                       |                        |
| 10<br>11   | 1 2          | Utility Distribution System Filter System, Steamer           |                        |
| 12         | 1            | Oven—Steamer, Combination                                    |                        |
| 43<br>44   | 1 1          | Tilt Skillet<br>Work Table                                   | Custom                 |
| 45<br>46   | -            | Floor Trough Filter System, Steamer                          |                        |
| 47         | 1            | Steamer, Convection                                          |                        |
| 18<br>19   | 1 1          | Griddle, Gas<br>Range with Convection Oven                   |                        |
| 50<br>51   | 2            | Fryer, Deep Fat, Gas w/Filter                                |                        |
| 52         | 1            | Exhaust Hood  Oven—Steamer, Combination                      |                        |
| 53<br>54   | 1 1          | Work Table with Sink<br>Over Shelf                           | Custom                 |
| 55         |              | Broiler, Gas                                                 |                        |
| 56<br>57   | <b>-</b>     | Spare Number<br>Rack, Utility                                |                        |
| 58<br>59   | 1            | Refrigerator, Roll—Thru<br>Cabinet, Heated, Roll—Thru        |                        |
| 60<br>60   | 1            | Cabinet, Heated, Roll—Thru                                   |                        |
| 61<br>62   | Lot<br>1     | Stainless Steel Trim<br>Sink, Hand, Wall Mount               | Custom                 |
| 63         | 1            | Wastebasket                                                  | Cuptors                |
| 64<br>70   | Lot<br>1     | Stainless Steel Corner Guard<br>Refrigerator, Reach—In       | Custom                 |
| 71         |              | Sink, Scullery, 1 Compartment Fire Protection System         |                        |
| 74         | 1            | Low Height Refrigerator                                      |                        |
| 75<br>76   | <del> </del> | Griddle, Gas<br>Stainless Steel Splash Guard                 | Custom                 |
| 77<br>78   | 1            | Drop—In, Cold Pan<br>Griddle, Gas                            |                        |
| 33         |              | Shelf, Microwave                                             |                        |
| 44         | 1<br>Lot     | Toaster, Conveyor<br>Slim Jim Waste Container                |                        |
| 149        | 1            | Soiled Dishtable                                             | Custom                 |
| 50<br> 51  | 1            | Glass Rack Shelf<br>Disposer, Garbage                        | Custom                 |
| 52<br>53   | -            | Spare Number<br>Spare Number                                 |                        |
| 54         | _            | Spare Number                                                 |                        |
| 55<br>56   | 1            | Warewasher<br>Vent Duct                                      | Custom                 |
| 157        | 1            | Vent Duct                                                    | Custom                 |
| 158<br>159 | 1            | Clean Dishtable<br>Shelf, Wall Mount                         | Custom                 |
| 160<br>161 | 1            | Sink, Scullery, 3 Compartments Shelf W/ Pot Rack, Wall Mount | Custom                 |
| 162        | 2            | Shelving, Plastic, Louvered                                  |                        |
| 163<br>164 | 1 1          | Spray System, Portable Sink, Mop w/ Mop Hanger               |                        |
| 165        | 1            | Faucet, Service Sink                                         |                        |
| 166        |              | Shelving, Wire<br>Mop Bucket Wringer                         |                        |