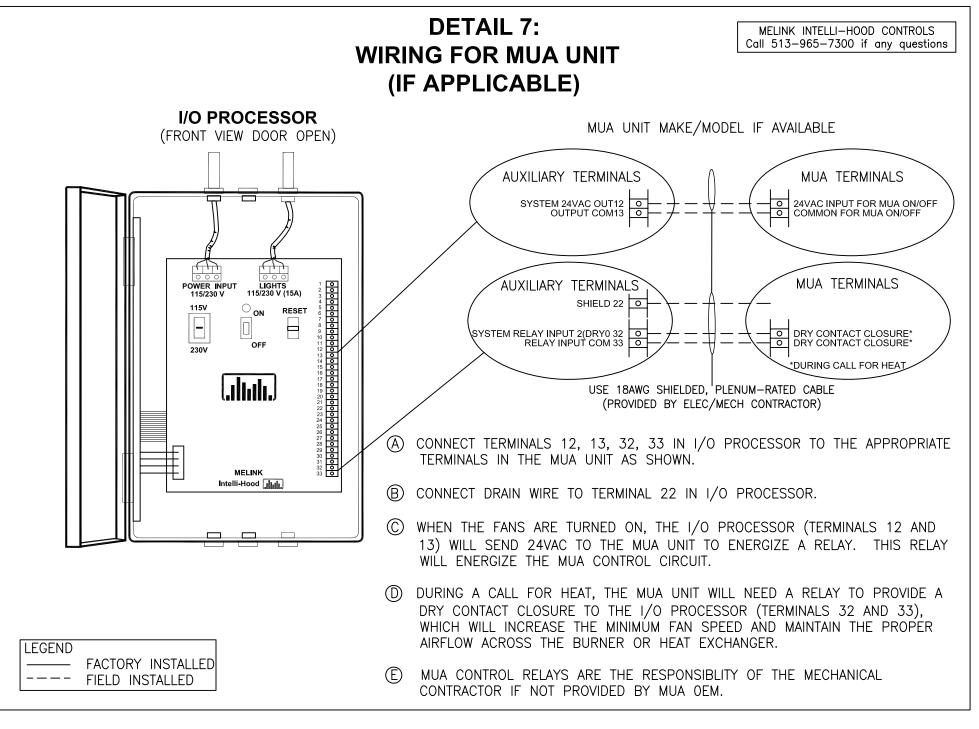

- 1. INSTALL ALL TEMPERATURE AND OPTIC SENSORS IN THE HOODS IN ACCORDANCE WITH THE MELINK INSTALLATION PROCEDURE. SEE DETAIL 1.
- 2. INSTALL I/O PROCESSOR IN CABINET PROVIDED BY THE HOOD OEM OR IN ANOTHER LOCATION APPROVED BY MELINK. THE CABLE DISTANCE FROM THE I/O PROCESSOR TO ANY HOOD SHALL BE LESS THAN 200 FEET. SEE DETAILS 1, 2, 3.
- 3. INSTALL KEYPAD. THE CABLE DISTANCE FROM THE PROCESSOR TO THE KEYPAD SHALL BE LESS THAN 50 FEET. PULL AND CONNECT CABLE FROM KEYPAD TO I/O PROCESSOR. SEE DETAILS 1, 2,
- 4. INSTALL THE VFDS IN THE CABINET WITH THE I/O PROCESSOR OR IN ANOTHER DESIGNATED LOCATION. THE WIRING FROM THE VFD TO THE MOTOR SHALL BE LESS THAN 65 FT FOR 460V MOTORS AND LESS THAN 200 FT FOR 230V MOTORS. SEE DETAIL 3.
- 5. PULL AND CONNECT COMMUNICATION CABLE FROM I/O PROCESSOR TO VFDS. SEE DETAILS 2, 3.
- 6. CONNECT CABLES TO THE SENSORS AND PULL CABLES TO THE I/O PROCESSOR. THIS MUST BE DONE WHILE THE TOP OF THE HOOD IS ACCESSBILE, BEFORE CEILING SUPPORTS, PIPING, DUCTWORK, OR OTHER OBSTRUCTIONS BLOCK ACCESS TO THE TOP OF THE HOOD. SEE DETAILS 1, 2, 3.
- 7. INSTALL LOW VOLTAGE WIRING FROM I/O PROCESSOR TO MUA UNIT. SEE DETAIL 7.
- 8. NOT USED.
- 9. WIRE THE I/O PROCESSOR WITH AN INPUT OF 115V FROM A DEDICATED CIRCUIT. THIS CIRCUIT MUST LOSE POWER WHEN THE FIRE SUPPRESSION SYSTEM IS ACTIVATED. SEE DETAILS 4, 5.
- 10. WIRE I/O PROCESSOR LIGHTS OUTPUT TO THE HOOD LIGHTS. SEE DETAILS 4, 5.
- 11. WIRE THE VARIABLE FREQUENCY DRIVES (VFD) BY CONNECTING 3-PHASE INPUT POWER FROM THE CIRCUIT BREAKERS. THE OUTPUT WIRING FROM EACH VFD SHALL BE CONNECTED TO THE RESPECTIVE FAN MOTOR. THE OUTPUT WIRING FROM EACH VFD SHALL MUST BE RUN IN SEPARATE CONDUIT. SEE DETAILS 4, 6.
- 12. WIRE A DEDICATED 115V CIRCUIT TO THE MUA UNIT TO ENERGIZE THE MUA CONTROLS. DO NOT USE VFD OUTPUT TO ENERGIZE THIS CIRCUIT. SEE DETAIL 8.
- 13. MELINK CERTIFIED STARTUP CONTRACTOR SHALL MAKE CABLE CONNECTIONS AT THE I/O PROCESSOR AND VERIFY CONTROL WIRING, SYSTEM PROGRAMMING, VFD PROGRAMMING, AND FUNCTIONALITY PER SEQUENCE OF OPERATION.
- 14. MELINK CERTIFIED STARTUP CONTRACTOR IS NOT RESPONSIBLE FOR HIGH VOLTAGE ELECTRICAL WIRING, PROVIDING OR PULLING LOW VOLTAGE CONTROL CABLE, RUNNING OF MELINK SENSOR OR VFD CABLE LONGER THAN 50 FEET, ANY CONDUIT REQUIREMENTS, OR CEILING, FLOOR OR WALL PENETRATIONS.

AUXILIARY TERMINALS

TERMINALS IN THE MUA UNIT AS SHOWN.

WILL ENERGIZE THE MUA CONTROL CIRCUIT.

CONTRACTOR IF NOT PROVIDED BY MUA OEM.

(B) CONNECT DRAIN WIRE TO TERMINAL 22 IN I/O PROCESSOR.

AIRFLOW ACROSS THE BURNER OR HEAT EXCHANGER.

(E) MUA CONTROL RELAYS ARE THE RESPONSIBLITY OF THE MECHANICAL

SYSTEM 24VAC OUT12 O OUTPUT COM13 O

SHIELD 22

MUA UNIT MAKE/MODEL IF AVAILABLE

USE 18AWG SHIELDED, PLENUM-RATED CABLE (PROVIDED BY ELEC/MECH CONTRACTOR)

(A) CONNECT TERMINALS 12, 13, 32, 33 IN I/O PROCESSOR TO THE APPROPRIATE

© WHEN THE FANS ARE TURNED ON, THE I/O PROCESSOR (TERMINALS 12 AND

(D) DURING A CALL FOR HEAT, THE MUA UNIT WILL NEED A RELAY TO PROVIDE A

DRY CONTACT CLOSURE TO THE I/O PROCESSOR (TERMINALS 32 AND 33),

WHICH WILL INCREASE THE MINIMUM FAN SPEED AND MAINTAIN THE PROPER

13) WILL SEND 24VAC TO THE MUA UNIT TO ENERGIZE A RELAY. THIS RELAY

MUA TERMINALS

24VAC INPUT FOR MUA ON/OFF COMMON FOR MUA ON/OFF

MUA TERMINALS

I/O PROCESSOR

(FRONT VIEW DOOR OPEN)

MELINK Intelli-Hood [.||||||]

POWER INPUT 115/230 V

—— FACTORY INSTALLED

---- FIELD INSTALLED