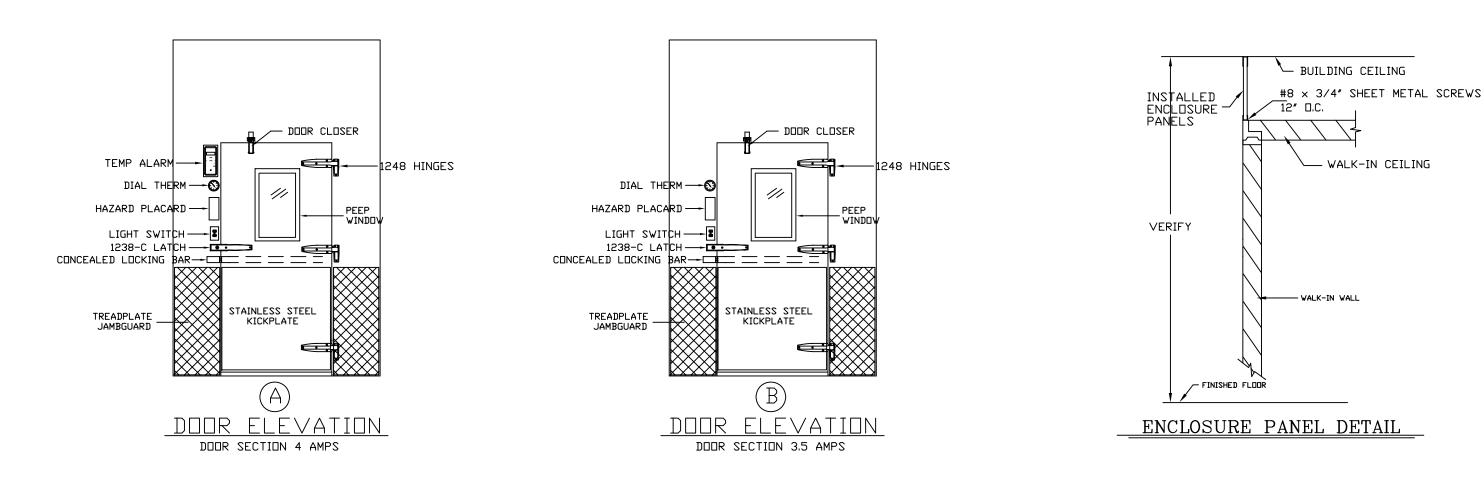

ructions to that effect, shall constitute complete approval.

WARNING DO NOT EXPOSE CARTONED OR STACKED PANELS TO MOISTURE OR HIGH HUMIDITY CONDITIONS DURING STORAGE, STAINING OR DXIDIZING OF METAL SKINS MAY □CCUR.

THIS ORDER CANNOT BE PLACED INTO PRODUCTION UNTIL WE RECEIVE FINAL APPROVED DRAWING AND SPECIFICATIONS. THE DATE OF RECEIPT CAN AFFECT YOUR PROMISED DELIVERY DATE

THIS THERMO-KOOL WALK-IN WILL BE MANUFACTURED TO UL & NSF REQUIREMENTS. THERMO-KOOL ACCEPTS NO LIABILITY FOR LOCAL CODE REQUIREMENTS OF WHICH THERMO-KOOL HAS NOT BEEN MADE AWARE IN WRITING PRIOR TO FABRICATION.



PULL DOWN RATE TO 45° F IS UNRESTRICTED. AFTER 45 ° F, PULL DOWN RATE SHOULD BE RESTRICTED TO 10° F PER/ 24 HOUR PERIOD.

"MEETS 2009 ENERGY CODE STANDARDS"

NOT APPROVED REVISED



# EDWARD DON & COMPANY







AS-BUILT 07.18.11



CONTROL KIT-The following controls indicated with a mark are included.

☐ Expansion valve

Sight glass

☐ Condensing unit indoor☐ Condensing unit outdoor ☐ Side Mounted Self Contained ☐ Top Mounted Self Contained ☐ Prewired, Preassembled Remote

☐ Temperature control ☐ Pump down solenoid valve ☐ Freezer Time Clock ☐ Pressure control ☐ Suction line vibration eliminator NOTE: IF REFRIGERATION IS NOT SUPPLIED WITH  $\square$  Winter control WALK-IN, BASED ON AN AMBIENT OF 100 DEGREES F, ☐ Crankcase heater FOR NSF APPLICATIONS AT STANDARD HOLDING  $\square$  Condensing unit cover TEMPERATURES FOR COOLER # 1 THE BTU RATING SHALL ☐ Coil Mounting Kit BE \_9,300 \_\_ AND FOR COOLER # 2 THE BTU RATING SHALL

BE \_9,300 \_\_ AND SHALL BE \_10,200 NOTES: Aircooled condensin