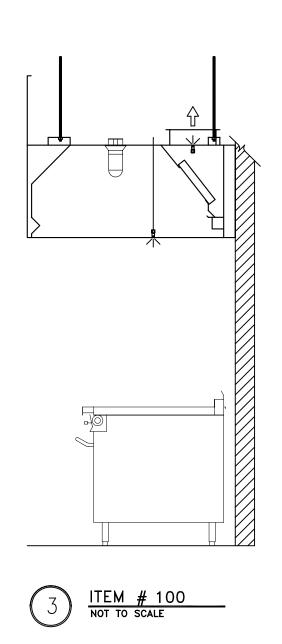

# VENTILATION DATA

EXHAUST 400 CFM @ 1550 FPM THRU 4" X 6" DUCT TOTAL SQUARE AREA EQUAL 24 SQUARE INCHES. STATIC PRESSURE AT THE HOOD INCLUDING FILTERS IS WATER

DUCT 2 EXHAUST 400 CFM @ 1550 FPM THRU 4" X 6" DUCT
TOTAL SQUARE AREA EQUAL 24 SQUARE INCHES. STATIC
PRESSURE AT THE HOOD INCLUDING FILTERS IS WATER

VENTILATION CONTRACTOR TO FURNISH AND INSTALL ALL NECESSARY DUCT-WORK, TRANSITIONS, BLOWER FANS, DAMPERS, ETC.. VENTILATION CONTRACTOR TO BALANCE ABOVE CFM REQUIREMENTS WITH

# WALL BACKING SCHEDULE

A = 5/8" PLYWOOD WALL BACKING, +/-30" -54" A.F.F.

B = 5/8" PLYWOOD WALL BACKING, +/-54" -90" A.F.F.

C = 5/8" PLYWOOD WALL BACKING, +/-24" -60" A.F.F.

# BUILDING WORKS LEGEND

DEFINITION

SYMBOL

JOB CONDITIONS.

SUPPORT BACKING EXHAUST PLENUM COLLAR SUPPLY PLENUM COLLAR RECESSED FLOOR

OPENING IN WALL SUCTION AND LIQUID REFRIGERATION LINE RUNS

DRAWINGS FOR ALL REFRIGERATION

REQUIREMENTS.

CONDUIT OPENINGS.

REFER TO HOOD DETAIL DRAWINGS

FOR ALL HOOD REQUIREMENTS.

CONDUIT OPENINGS.

P. RIVERA SCALE: 1/4"=1'-0" SHEET:

DRAWN BY:

E. DERKACH