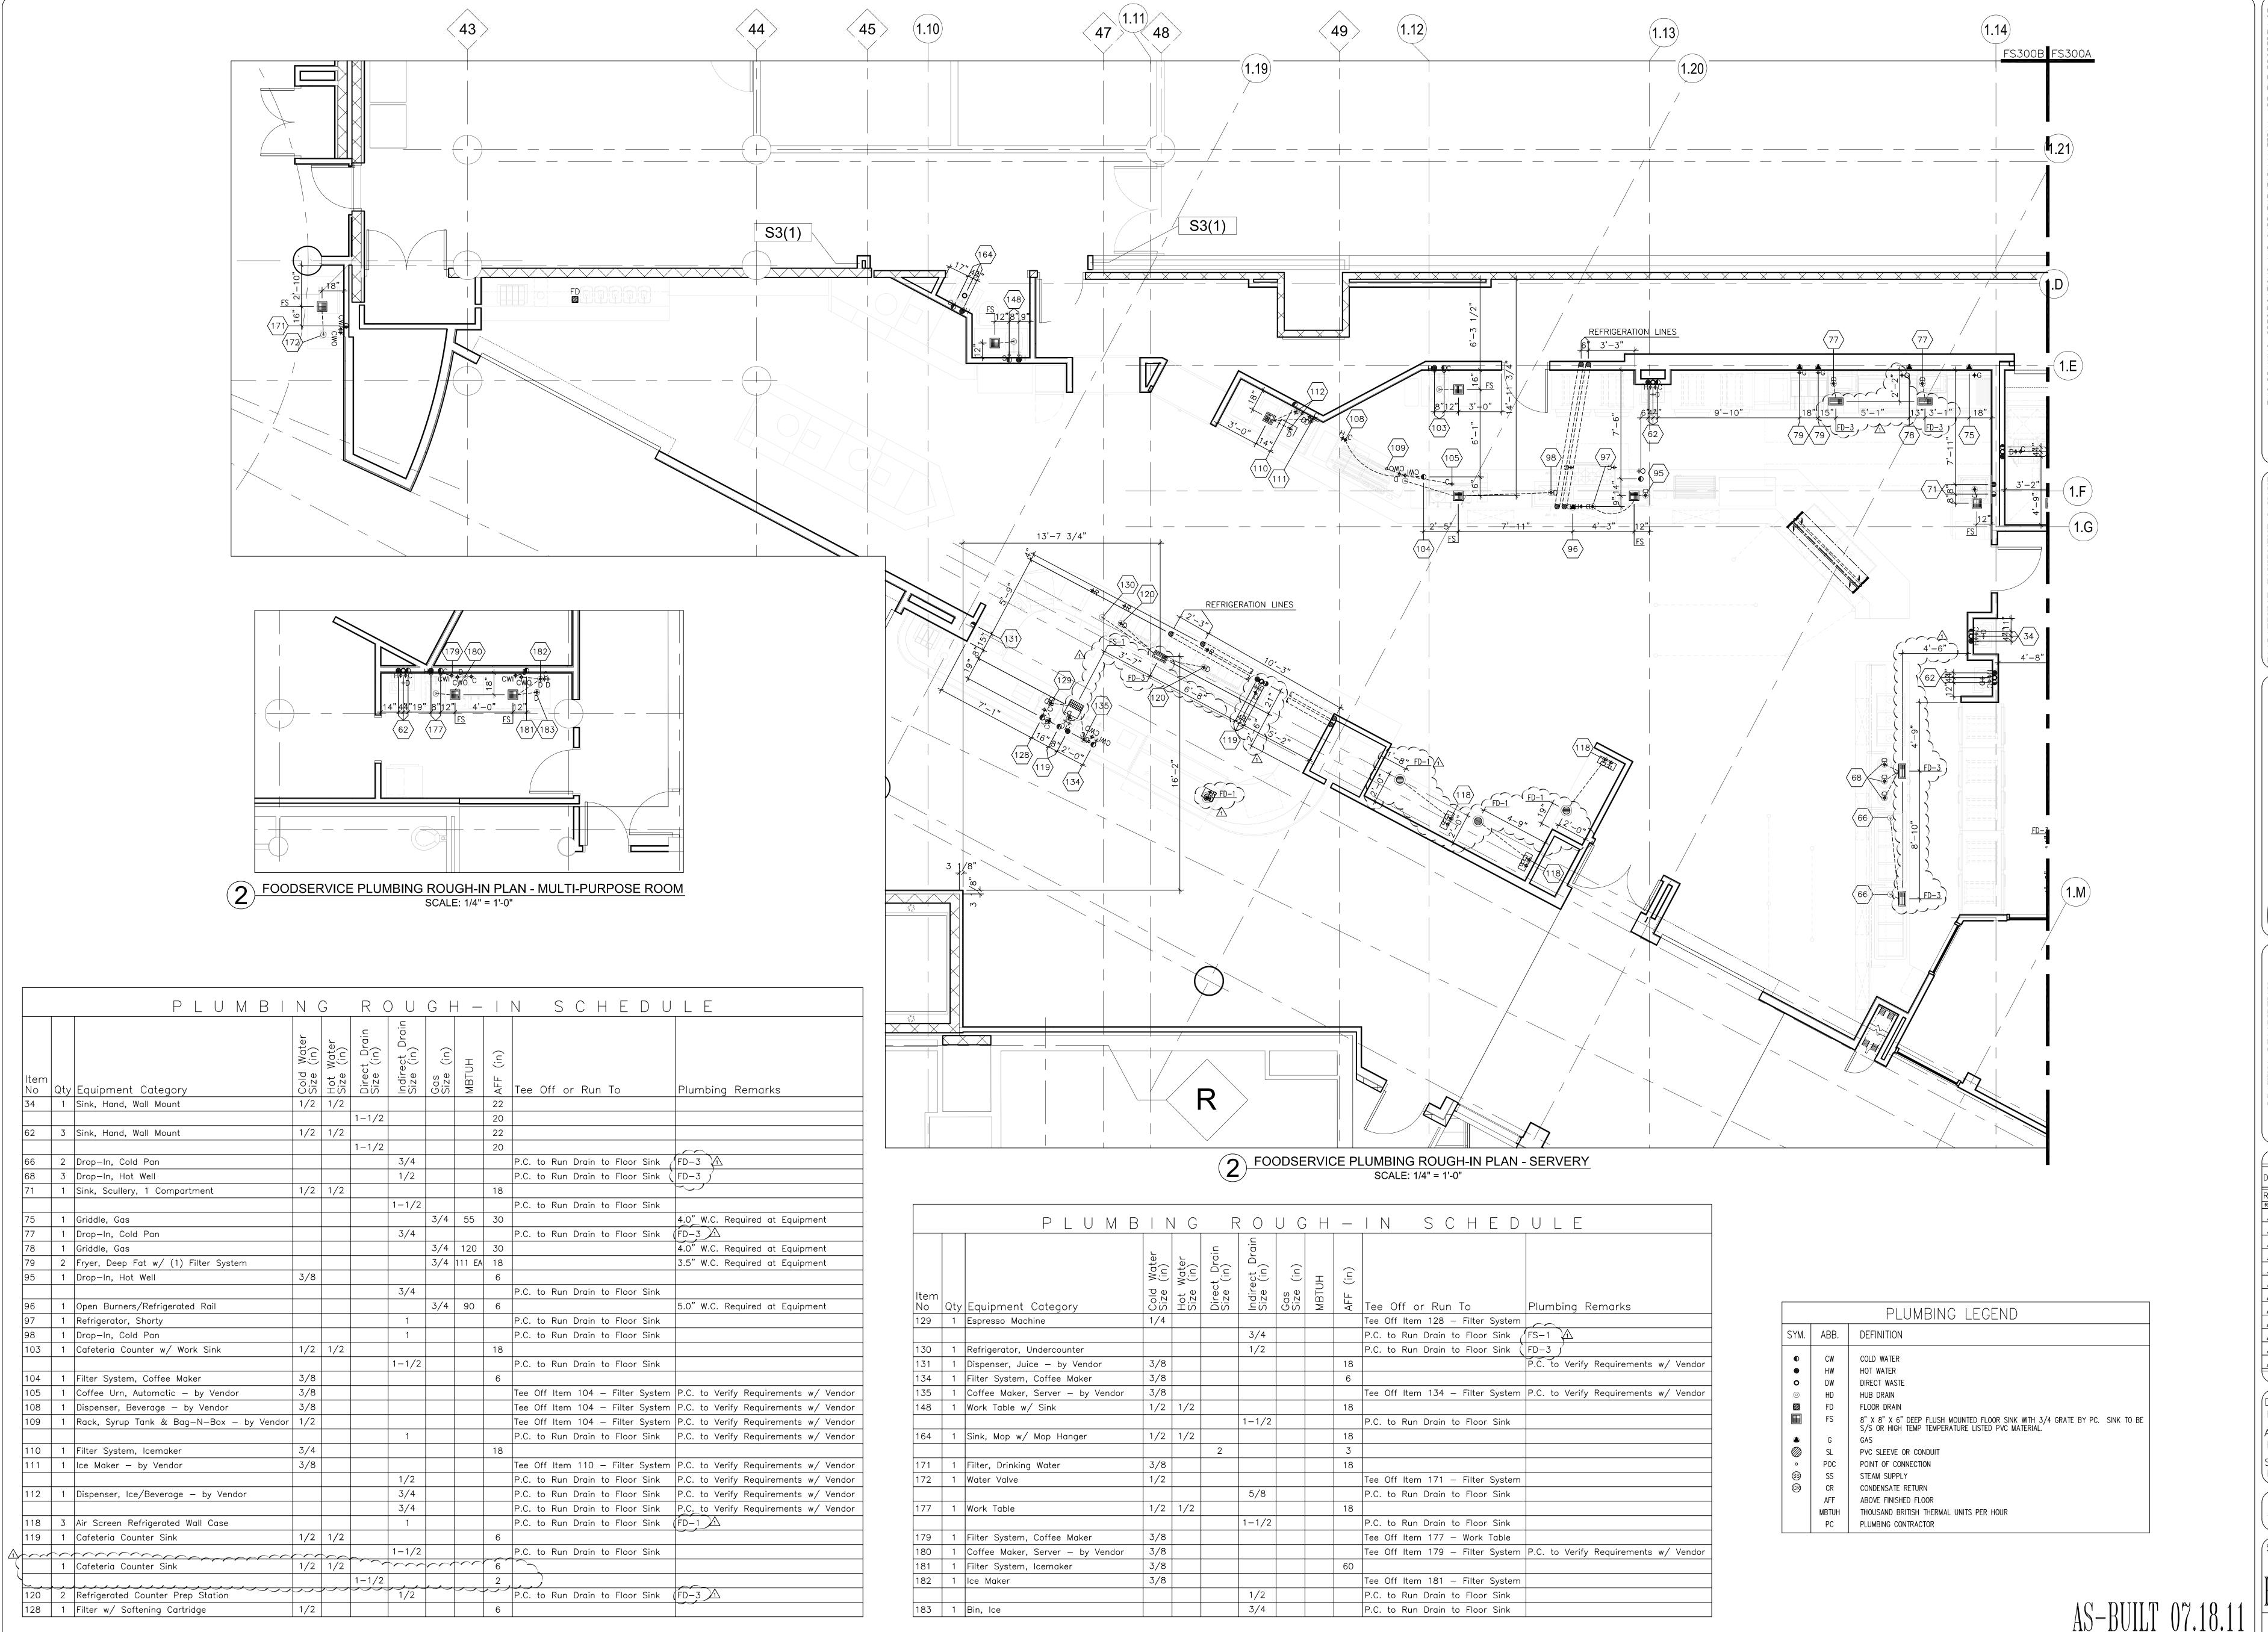

|                     |          | P L U M E                                           | 3 1 1                   | V G      | i f                       |                             | U (              | G H    | _        | IN SCHED                                                        | ) U L E                                                         |
|---------------------|----------|-----------------------------------------------------|-------------------------|----------|---------------------------|-----------------------------|------------------|--------|----------|-----------------------------------------------------------------|-----------------------------------------------------------------|
| Item<br>No          |          | Equipment Category Evaporator Coil, Beverage Cooler | Cold Water<br>Size (in) |          | Direct Drain<br>Size (in) | Indirect Drain<br>Size (in) | Gas<br>Size (in) | _      | AFF (in) | Tee Off or Run To P.C. to Run Drain to Floor Sink               | Plumbing Remarks  ("FD-3")P.C. to Install "P" Trap in Drain Lin |
| 5                   | 1        | Filter System, Icemaker                             | 3/8                     |          |                           | '                           |                  |        | 60       | F.C. to Rull Didli to Floor Sills                               | 1 PD-3 P.C. to ilistali P Trap III Dialii Lili                  |
| 6                   | 1        | Ice Maker                                           | 3/8                     |          |                           |                             |                  |        |          | Tee Off Item 5 — Filter System                                  | 2.5                                                             |
|                     |          |                                                     |                         |          |                           | 3/4                         |                  |        |          | P.C. to Run Drain to Floor Sink                                 |                                                                 |
| 7                   | 1        | Bin, Ice                                            |                         |          |                           | 1                           |                  |        |          | P.C. to Run Drain to Floor Sink                                 |                                                                 |
| 8                   |          | Floor Trough                                        |                         |          | 3                         |                             |                  |        | -4       |                                                                 | $\triangle$                                                     |
| 10                  | 1        | Evaporator Coil, Cooler                             |                         |          |                           | 1                           |                  |        |          | P.C. to Run Drain to Floor Sink                                 | ("FD-3" P.C. to Install "P" Trap in Drain Lin                   |
| 12<br>14            | 1        | Evaporator Coil, Freezer  Evaporator Coil, Cooler   |                         |          |                           | 1                           |                  |        |          | P.C. to Run Drain to Floor Sink P.C. to Run Drain to Floor Sink | "FD-3" P.C. to Install "P" Trap in Drain Lin                    |
| 19                  | 1        | Work Table with Sinks                               | 1/2                     | 1/2      |                           | '                           |                  |        | 6        | F.C. to Rull Drull to Floor Sills                               | P.C. to Manifold Two Bowl Drains                                |
|                     | '        | WOLK TODIC WITH SHIKS                               | 1/2                     | 1/2      |                           | 1-1/2                       |                  |        |          | P.C. to Run Drain to Floor Sink                                 | 1.0. to Maimora Two Bown Brains                                 |
| 27                  | 2        | Work Table with Sink                                | 1/2                     | 1/2      |                           | <u> </u>                    |                  |        | 6        |                                                                 | FD-3 A                                                          |
|                     |          |                                                     |                         |          |                           | 1-1/2                       |                  |        |          | P.C. to Run Drain to Floor Sink                                 |                                                                 |
| 31                  | 1        | Work Table with Sink                                | 1/2                     | 1/2      |                           |                             |                  |        | 18       |                                                                 |                                                                 |
|                     |          |                                                     |                         |          |                           | 1-1/2                       |                  |        |          | P.C. to Run Drain to Floor Sink                                 |                                                                 |
| 32                  | 1        | Filter System, Coffee Maker                         | 3/8                     |          |                           |                             |                  |        |          | Tee Off Item 31 - Work Table                                    |                                                                 |
| 33<br>34            | 1        | Coffee Maker, Server — by Vendor                    | 3/8                     | <b>+</b> |                           |                             |                  |        | 22       | lee Off Item 32 – Filter System                                 | P.C. to Verify Requirements w/ Vendor                           |
| <u> </u>            | 3        | Sink, Hand, Wall Mount                              | 1/2                     | 1/2      | 1-1/2                     |                             |                  |        | 22       |                                                                 |                                                                 |
| 34.1                | 1        |                                                     | 1/2                     | 1/2      | 1 1/2                     |                             |                  |        | 20       | Tee Off Item 40 - UDS                                           |                                                                 |
|                     | <u> </u> | and, mana, man meant                                | 1, -                    | '/ -     | 1-1/2                     |                             |                  |        |          | Run Thru Item 40 - UDS                                          |                                                                 |
| 40                  | 1        | Utility Distribution System                         | 1-1/4                   | 3/4      | ·                         |                             | 2                |        | 72       |                                                                 |                                                                 |
| 41                  | 2        | Filter System, Steamer                              | 3/8                     |          |                           |                             |                  |        |          | Tee Off Item 40 — UDS                                           |                                                                 |
| 42                  | 1        | Oven—Steamer, Combination                           | 3/4                     | 3/4      |                           |                             | 3/4              | 240    |          | Tee Off Item 40 — UDS                                           | 6.0" W.C. Required at Equipment                                 |
|                     |          |                                                     |                         |          |                           | 2                           |                  |        |          | P.C. to Run Drain to Floor Sink                                 | FS-1 /A                                                         |
| 43                  |          | Tilt Skillet                                        | 1/2                     | 1/2      |                           |                             | 3/4              | 200    |          | Tee Off Item 40 - UDS                                           | 3.5" W.C. Required at Equipment                                 |
| 45<br>46            | 1        | Floor Trough Filter System, Steamer                 | 3/4                     |          | 3                         |                             |                  |        | -4       | Tee Off Item 40 - UDS                                           |                                                                 |
| <del>40</del><br>47 | 1        | Steamer, Convection                                 | 1/4                     |          |                           |                             | 3/4              | 220    |          | Tee Off Item 40 - UDS                                           | 4.0" W.C. Required at Equipment                                 |
| <del>''</del>       | <u>'</u> | eteamer, convection                                 | 1/4                     |          |                           |                             | 0/               | 220    |          | Tee Off Item 40 - UDS                                           | The met required at Equipment                                   |
|                     |          |                                                     | ,                       |          |                           | 1-1/2                       |                  |        |          | P.C. to Run Drain to Floor Sink                                 |                                                                 |
| 48                  | 1        | Griddle, Gas                                        |                         |          |                           |                             | 3/4              | 108    |          | Tee Off Item 40 - UDS                                           | 5.0" W.C. Required at Equipment                                 |
| 49                  | 1        | Range with Convection Oven                          |                         |          |                           |                             | 3/4              |        |          | Tee Off Item 40 — UDS                                           | 6.0" W.C. Required at Equipment                                 |
| 50                  | 2        | Fryer, Deep Fat, Gas w/Filter                       |                         |          |                           |                             | <u> </u>         | 150 EA | \        | Tee Off Item 40 - UDS                                           | 3.5" W.C. Required at Equipment                                 |
| 52                  | 1        | Oven—Steamer, Combination                           | 3/4                     |          |                           |                             | 3/4              | 81     |          | Tee Off Item 40 - UDS                                           | 6.0" W.C. Required at Equipment                                 |
|                     |          |                                                     | 3/4                     |          |                           | 2                           | 3/4              | 120    |          | P.C. to Run Drain to Floor Sink Tee Off Item 40 — UDS           | 6.0" W.C. Required at Equipment                                 |
|                     |          |                                                     | 3/ +                    |          |                           | 2                           | 3/ +             | 120    |          | P.C. to Run Drain to Floor Sink                                 | (FS-1)                                                          |
| 53                  | 1        | <br>  Work Table with Sink                          | 1/2                     | 1/2      |                           |                             |                  |        | 6        | The terms of the present terms                                  |                                                                 |
|                     |          |                                                     | ,                       | <u> </u> |                           | 1-1/2                       |                  |        |          | P.C. to Run Drain to Floor Sink                                 | (FD-3 A                                                         |
| 55                  | 1        | Broiler, Gas                                        |                         |          |                           |                             | 3/4              | 72     |          | Tee Off Item 40 - UDS                                           | 5.0" W.C. Required at Equipment                                 |
| 62                  | 1        | Sink, Hand, Wall Mount                              | 1/2                     | 1/2      |                           |                             |                  |        | 22       |                                                                 |                                                                 |
|                     |          |                                                     |                         |          | 1-1/2                     | ,                           |                  |        | 20       |                                                                 |                                                                 |
| 66                  |          | Drop-In, Cold Pan                                   |                         |          |                           | 3/4                         |                  |        |          | P.C. to Run Drain to Floor Sink                                 | FD-3 1                                                          |
| 68<br>71            |          | Drop-In, Hot Well                                   | 1/2                     | 1/2      |                           | 1/2                         |                  |        | 18       | P.C. to Run Drain to Floor Sink                                 | (FD-3)                                                          |
| 7 1                 | '        | Sink, Scullery, 1 Compartment                       | 1/2                     | 1/2      |                           | 1-1/2                       |                  |        | 10       | P.C. to Run Drain to Floor Sink                                 | +                                                               |
| 75                  | 1        | Griddle, Gas                                        |                         |          |                           | 1 1/2                       | 3/4              | 55     | 30       | T.O. to Itali Brain to Floor Sink                               | 4.0" W.C. Required at Equipment                                 |
| 77                  | 1        | Drop-In, Cold Pan                                   |                         |          |                           | 3/4                         | -/ -             |        |          | P.C. to Run Drain to Floor Sink                                 | (FD-3 A                                                         |
| 78                  | 1        | Griddle, Gas                                        |                         |          |                           |                             | 3/4              | 120    | 30       |                                                                 | 4.0" W.C. Required at Equipment                                 |
| 149                 | 1        | Soiled Dishtable                                    | 1/2                     | 1/2      |                           |                             |                  |        | 18       |                                                                 |                                                                 |
| 151                 | 1        | Disposer, Garbage                                   | 1/2                     |          |                           |                             |                  |        |          | Tee Off Item 149 — Dishtable                                    |                                                                 |
| 4.5                 |          |                                                     |                         | -, ,     | 2                         |                             |                  |        | 12       |                                                                 | 4.4005 11.1                                                     |
| 155                 | 1        | Warewasher                                          |                         | 3/4      |                           | 1-1/2                       |                  |        | 18       | P.C. to Run Drain to Floor Sink                                 | 140°F Hot Water Supply Required                                 |
| 160                 | 1        | Sink, Scullery, 3 Compartments                      | 1/2                     | 1/2      |                           | 1-1/2                       |                  |        | 18       | r.c. to kun prain to Floor Sink                                 | Two Separate Connections Reg'd                                  |
| . 50                | '        | onne, soundry, so compartments                      | 1/2                     | '/ -     |                           | 1-1/2                       |                  |        | 10       | P.C. to Run Drain to Floor Sink                                 | P.C. to Manifold Three Bowl Drains                              |
| 164                 | 1        | Sink, Mop w/ Mop Hanger                             | 1/2                     | 1/2      |                           | †                           |                  |        | 18       | 2.2 33 1.1331 31111                                             |                                                                 |
|                     | <u> </u> | . , , ,                                             |                         | † ´ ¯    | 2                         |                             | 1                |        | 7        | 1                                                               | 1                                                               |

PLUMBING LEGEND

FS 8" X 8" X 6" DEEP FLUSH MOUNTED FLOOR SINK WITH 3/4 GRATE BY PC. SINK TO BE S/S OR HIGH TEMP TEMPERATURE LISTED PVC MATERIAL.

SYM. ABB. DEFINITION

● CW COLD WATER

● HW HOT WATER

O DW DIRECT WASTE ○ HD HUB DRAIN

SL PVC SLEEVE OR CONDUIT

 POC POINT OF CONNECTION © SS STEAM SUPPLY

© CR CONDENSATE RETURN

AFF ABOVE FINISHED FLOOR

PC PLUMBING CONTRACTOR

MBTUH THOUSAND BRITISH THERMAL UNITS PER HOUR

G GAS

2.1