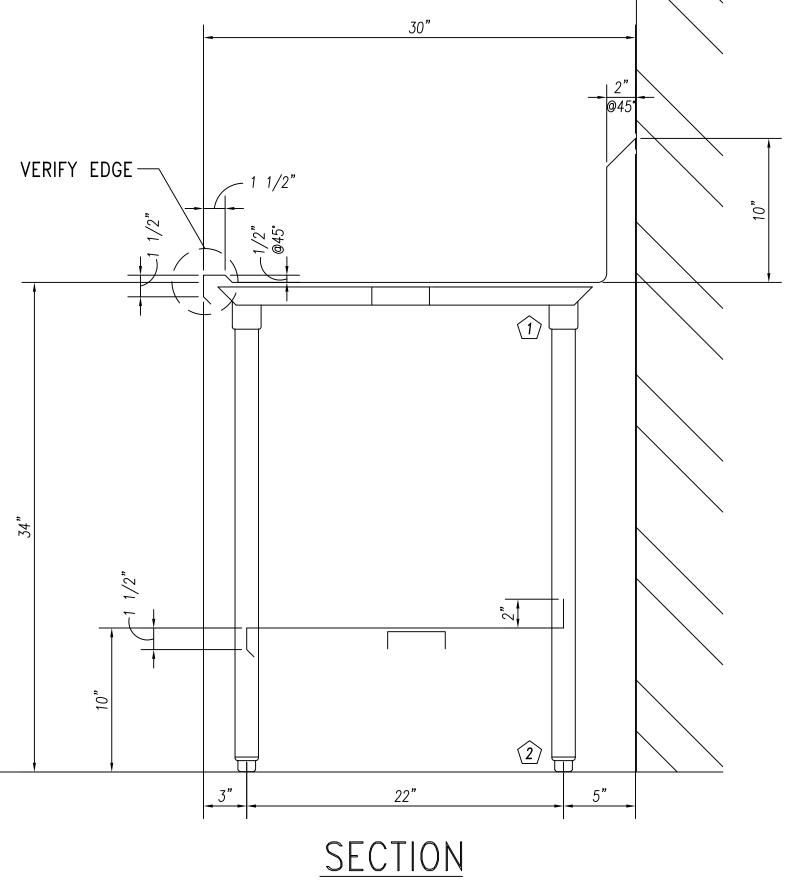

| tem        | <u></u>      | Fauinment Catagory                                           | Fauinment Demarks      |
|------------|--------------|--------------------------------------------------------------|------------------------|
| No<br>I    | Qty<br>1     | Equipment Category Remote Rack Refrigeration                 | Equipment Remarks      |
| ;          | 1 1          | Walk—In Beverage Cooler  Evaporator Coil, Beverage Cooler    | 8'-6" Exterior Height  |
| -          |              | Aluminum Trim<br>Filter System, Icemaker                     | Custom                 |
| 5          | 1            | Ice Maker                                                    |                        |
| 7<br><br>} | 1 1          | Bin, Ice<br>Floor Trough                                     |                        |
| 10         | 1            | Walk—In Cooler<br>Evaporator Coil, Cooler                    | 10'-0" Exterior Height |
| l 1        | 1            | Walk-In Freezer                                              | 10'-0" Exterior Height |
| 12<br>13   | 1 1          | Evaporator Coil, Freezer<br>Walk—In Cooler                   | 10'-0" Exterior Height |
| 14         | 1            | Evaporator Coil, Cooler                                      |                        |
| 15<br>16   |              | Shelving, Plastic, Louvered Shelving, Wire                   |                        |
| 17<br>18   |              | Shelving, Wire Pot Rack, Ceiling Mount                       | Mobile  Custom         |
| 19         | 1            | Work Table with Sinks                                        | Custom                 |
| 20<br>21   |              | Over Shelf<br>Brute Container                                | Custom Mobile          |
| 22         | 1            | Cutter/Mixer, Vertical & Veg. Prep.<br>Stand, Equipment      | Mobile                 |
| 24         | 1            | Slicer, Food                                                 | Mobile                 |
| 25<br>26   | 1 1          | Stand, Equipment w/ Utensil Rack<br>Mixer                    | Mobile                 |
| 27         | 1            | Work Table with Sinks                                        | Custom                 |
| 28<br>29   | 1            | Over Shelf  Double Over Shelf                                | Custom Custom          |
| 30<br>31   | 2            | Table, Work<br>Work Table                                    | Mobile<br>Custom       |
| 32         | 1            | Filter System, Coffee Maker                                  |                        |
| 33<br>34   | 3            | Coffee Maker, Insulated Server Sink, Hand, Wall Mount        | By Vendor              |
| 34.1       | 1            | Sink, Hand, Wall Mount                                       |                        |
| 35<br>36   | -            | Wastebasket<br>Faucet, Service Sink                          |                        |
| 37<br>38   | 1            | Hood Control System Exhaust Hood                             |                        |
| 39         |              | Fire Protection System                                       |                        |
| 10<br>11   | 1 2          | Utility Distribution System Filter System, Steamer           |                        |
| 12         | 1            | Oven—Steamer, Combination                                    |                        |
| 43<br>44   | 1 1          | Tilt Skillet<br>Work Table                                   | Custom                 |
| 45<br>46   | -            | Floor Trough Filter System, Steamer                          |                        |
| 47         | 1            | Steamer, Convection                                          |                        |
| 18<br>19   | 1 1          | Griddle, Gas<br>Range with Convection Oven                   |                        |
| 50<br>51   | 2            | Fryer, Deep Fat, Gas w/Filter                                |                        |
| 52         | 1            | Exhaust Hood  Oven—Steamer, Combination                      |                        |
| 53<br>54   | 1 1          | Work Table with Sink<br>Over Shelf                           | Custom                 |
| 55         |              | Broiler, Gas                                                 |                        |
| 56<br>57   | <b>-</b>     | Spare Number<br>Rack, Utility                                |                        |
| 58<br>59   | 1            | Refrigerator, Roll—Thru<br>Cabinet, Heated, Roll—Thru        |                        |
| 60<br>60   | 1            | Cabinet, Heated, Roll—Thru                                   |                        |
| 61<br>62   | Lot<br>1     | Stainless Steel Trim<br>Sink, Hand, Wall Mount               | Custom                 |
| 63         | 1            | Wastebasket                                                  | Cuptors                |
| 64<br>70   | Lot<br>1     | Stainless Steel Corner Guard<br>Refrigerator, Reach—In       | Custom                 |
| 71         |              | Sink, Scullery, 1 Compartment Fire Protection System         |                        |
| 74         | 1            | Low Height Refrigerator                                      |                        |
| 75<br>76   | <del> </del> | Griddle, Gas<br>Stainless Steel Splash Guard                 | Custom                 |
| 77<br>78   | 1            | Drop—In, Cold Pan<br>Griddle, Gas                            |                        |
| 33         |              | Shelf, Microwave                                             |                        |
| 44         | 1<br>Lot     | Toaster, Conveyor<br>Slim Jim Waste Container                |                        |
| 149        | 1            | Soiled Dishtable                                             | Custom                 |
| 50<br> 51  | 1            | Glass Rack Shelf<br>Disposer, Garbage                        | Custom                 |
| 52<br>53   | -            | Spare Number<br>Spare Number                                 |                        |
| 54         | _            | Spare Number                                                 |                        |
| 55<br>56   | 1            | Warewasher<br>Vent Duct                                      | Custom                 |
| 157        | 1            | Vent Duct                                                    | Custom                 |
| 158<br>159 | 1            | Clean Dishtable<br>Shelf, Wall Mount                         | Custom                 |
| 160<br>161 | 1            | Sink, Scullery, 3 Compartments Shelf W/ Pot Rack, Wall Mount | Custom                 |
| 162        | 2            | Shelving, Plastic, Louvered                                  |                        |
| 163<br>164 | 1 1          | Spray System, Portable Sink, Mop w/ Mop Hanger               |                        |
| 165        | 1            | Faucet, Service Sink                                         |                        |
| 166        |              | Shelving, Wire<br>Mop Bucket Wringer                         |                        |