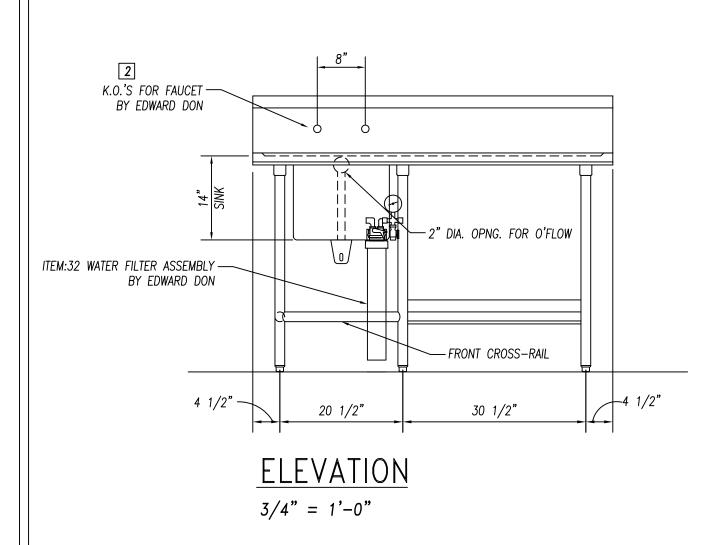

NG SHALL

BE \_9,300 \_\_ AND SHALL BE \_10,200 NOTES: Aircooled condensing units should be placed in a well ventilated area with a minimum of 1000 CFM's per/H.P.

Evaporator drain connections by others. ITEMS # 9, 11 & 13 NOTE: THERMO-KOOL recommends a 1' min. clearance between walk-in & building walls. REVISIONS DESCRIPTION RE∨. BY DW ADDED (6) VINYL STRIP CURTAINS.

AND FOR A FREEZËR THE BTU RATING



DATE

1-15-10

Thermo-Kool Mid-South Industries, Inc. ● P.D. Box 989

WALK-IN REFRIGERATION JOLIET JR. COLLEGE JOLIET, IL.

52940 Laurel Mississippi 39441 • Phone 601/649-4600 1 OF 1 3/8"=1'-0" 1-15-10



ITEM: 4 ALUMINUM TRIM ANGLES
(6) TOTAL REQ'D.



PLAN VIEW

3/4" = 1'-0"

ITEM:8 FLOOR TROUGH

(1) REQ'D.







 $\frac{\text{PLAN VIEW}}{3/4" = 1'-0"}$ 

ITEM:31 WORKTABLE

(1) REQ'D.





|                           |      | PARTS                | LIST                            |  |  |
|---------------------------|------|----------------------|---------------------------------|--|--|
| ID.#                      | QTY. | DESCRIPTION          | MFG. & MODEL NUMBER             |  |  |
| $ \overline{\Box}\rangle$ | 6    | S/S GUSSETS          | COMPONENT HARDWARE #A18-0206    |  |  |
| 2                         | 6    | S/S BULLET FEET      | COMPONENT HARDWARE #A10-0851    |  |  |
|                           |      | BUYOUT               | LIST                            |  |  |
| ID.#                      | QTY. | DESCRIPTION          | MFG. & MODEL NUMBER             |  |  |
| 1                         | 1    | LEVER DRAIN W/O'FLOW | T & S #B-3970-01                |  |