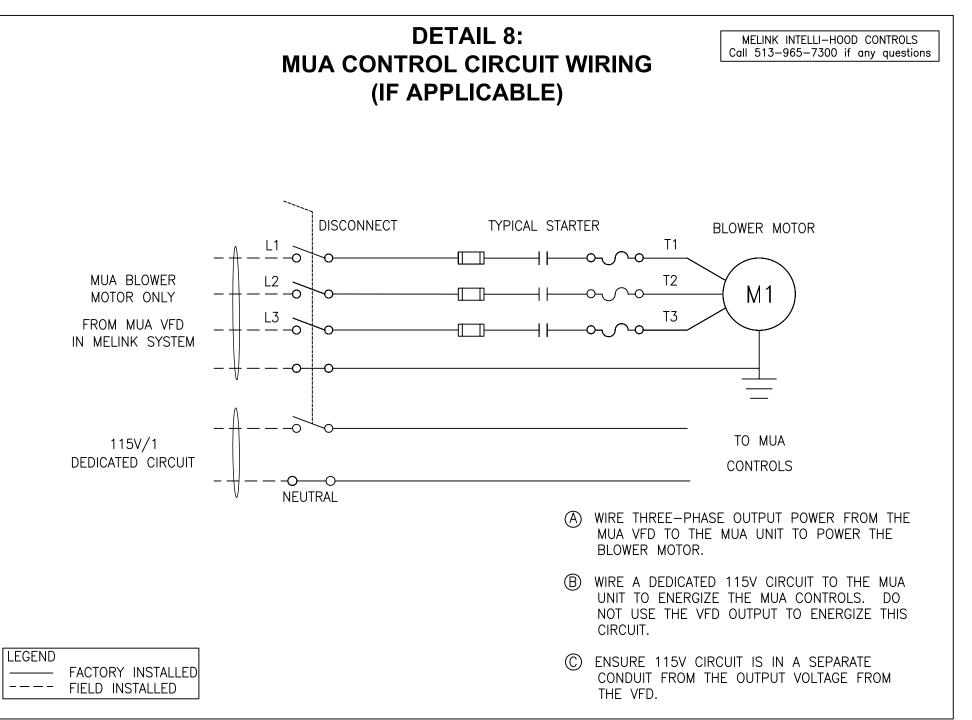

- 1. INSTALL ALL TEMPERATURE AND OPTIC SENSORS IN THE HOODS IN ACCORDANCE WITH THE MELINK INSTALLATION PROCEDURE. SEE DETAIL 1.
- 2. INSTALL I/O PROCESSOR IN CABINET PROVIDED BY THE HOOD OEM OR IN ANOTHER LOCATION APPROVED BY MELINK. THE CABLE DISTANCE FROM THE I/O PROCESSOR TO ANY HOOD SHALL BE LESS THAN 200 FEET. SEE DETAILS 1, 2, 3.
- 3. INSTALL KEYPAD. THE CABLE DISTANCE FROM THE PROCESSOR TO THE KEYPAD SHALL BE LESS THAN 50 FEET. PULL AND CONNECT CABLE FROM KEYPAD TO I/O PROCESSOR. SEE DETAILS 1, 2,
- 4. INSTALL THE VFDS IN THE CABINET WITH THE I/O PROCESSOR OR IN ANOTHER DESIGNATED LOCATION. THE WIRING FROM THE VFD TO THE MOTOR SHALL BE LESS THAN 65 FT FOR 460V MOTORS AND LESS THAN 200 FT FOR 230V MOTORS. SEE DETAIL 3.
- 5. PULL AND CONNECT COMMUNICATION CABLE FROM I/O PROCESSOR TO VFDS. SEE DETAILS 2, 3.
- 6. CONNECT CABLES TO THE SENSORS AND PULL CABLES TO THE I/O PROCESSOR. THIS MUST BE DONE WHILE THE TOP OF THE HOOD IS ACCESSBILE, BEFORE CEILING SUPPORTS, PIPING, DUCTWORK, OR OTHER OBSTRUCTIONS BLOCK ACCESS TO THE TOP OF THE HOOD. SEE DETAILS 1, 2, 3.
- 7. INSTALL LOW VOLTAGE WIRING FROM I/O PROCESSOR TO MUA UNIT. SEE DETAIL 7.
- 8. NOT USED.
- 9. WIRE THE I/O PROCESSOR WITH AN INPUT OF 115V FROM A DEDICATED CIRCUIT. THIS CIRCUIT MUST LOSE POWER WHEN THE FIRE SUPPRESSION SYSTEM IS ACTIVATED. SEE DETAILS 4, 5.
- 10. WIRE I/O PROCESSOR LIGHTS OUTPUT TO THE HOOD LIGHTS. SEE DETAILS 4, 5.
- 11. WIRE THE VARIABLE FREQUENCY DRIVES (VFD) BY CONNECTING 3-PHASE INPUT POWER FROM THE CIRCUIT BREAKERS. THE OUTPUT WIRING FROM EACH VFD SHALL BE CONNECTED TO THE RESPECTIVE FAN MOTOR. THE OUTPUT WIRING FROM EACH VFD SHALL MUST BE RUN IN SEPARATE CONDUIT. SEE DETAILS 4, 6.
- 12. WIRE A DEDICATED 115V CIRCUIT TO THE MUA UNIT TO ENERGIZE THE MUA CONTROLS. DO NOT USE VFD OUTPUT TO ENERGIZE THIS CIRCUIT. SEE DETAIL 8.
- 13. MELINK CERTIFIED STARTUP CONTRACTOR SHALL MAKE CABLE CONNECTIONS AT THE I/O PROCESSOR AND VERIFY CONTROL WIRING, SYSTEM PROGRAMMING, VFD PROGRAMMING, AND FUNCTIONALITY PER SEQUENCE OF OPERATION.
- 14. MELINK CERTIFIED STARTUP CONTRACTOR IS NOT RESPONSIBLE FOR HIGH VOLTAGE ELECTRICAL WIRING, PROVIDING OR PULLING LOW VOLTAGE CONTROL CABLE, RUNNING OF MELINK SENSOR OR VFD CABLE LONGER THAN 50 FEET, ANY CONDUIT REQUIREMENTS, OR CEILING, FLOOR OR WALL PENETRATIONS.