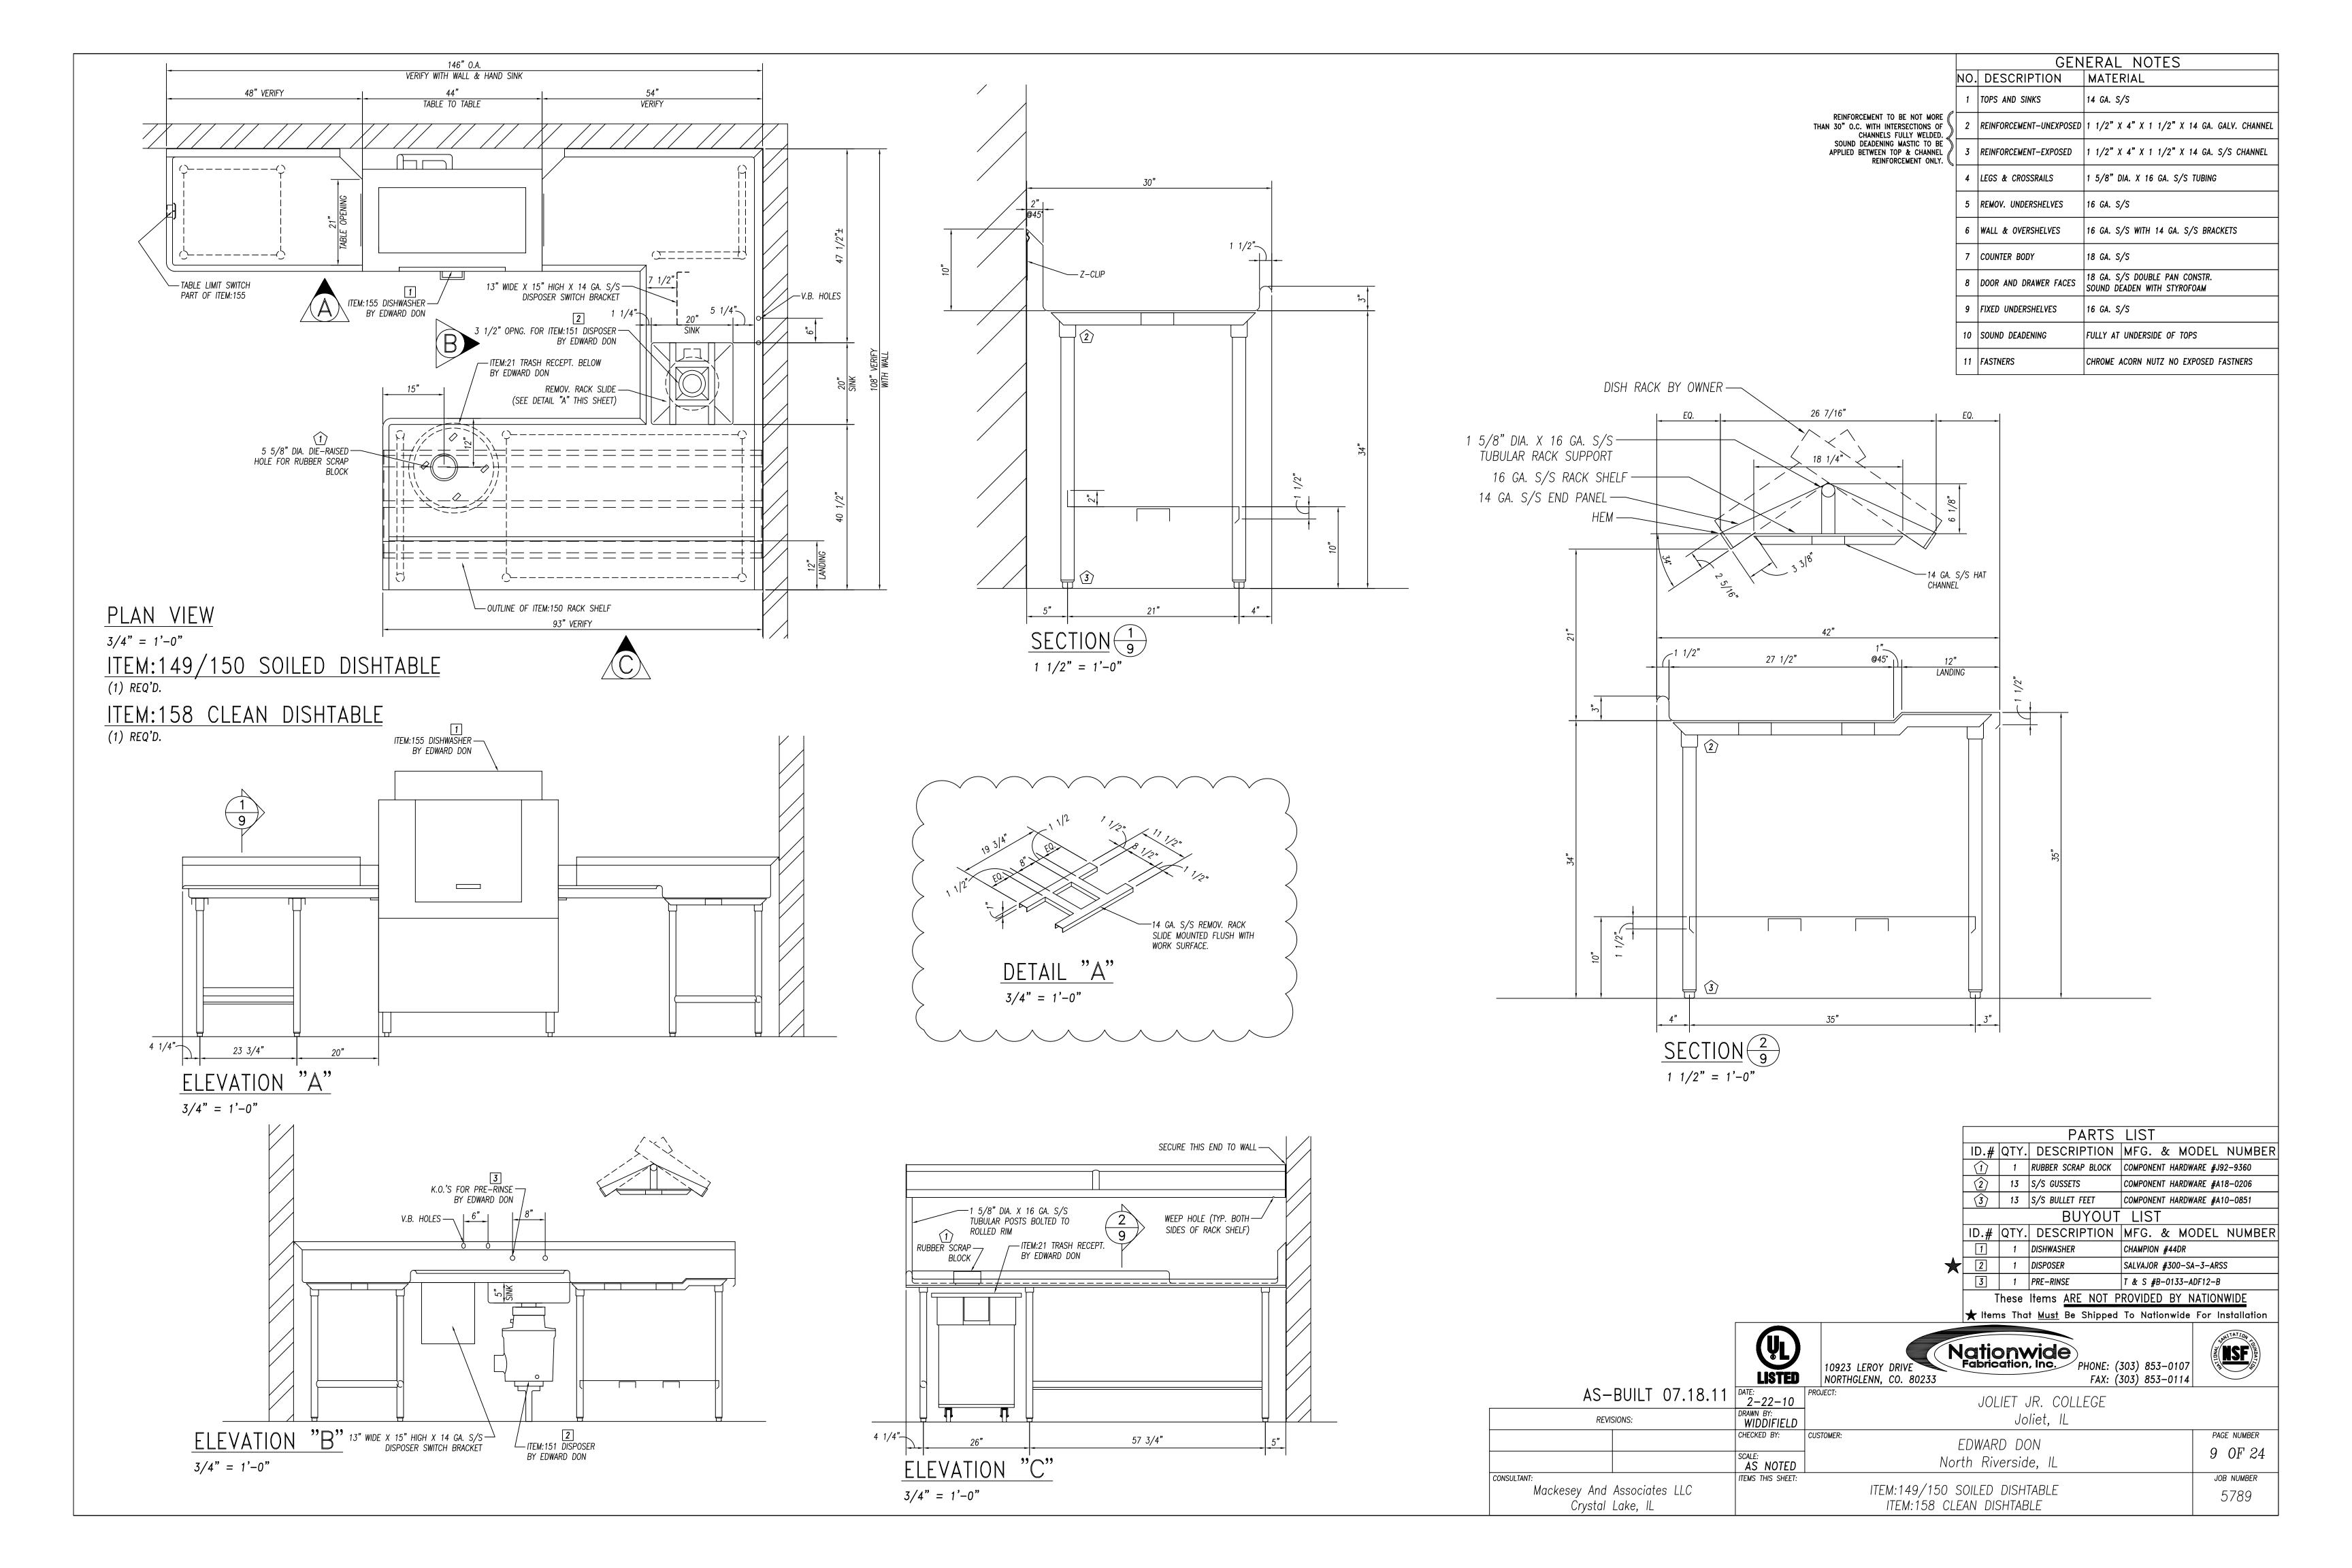

| tem        | <u></u>      | Fauinment Catagory                                           | Fauinment Demarks      |
|------------|--------------|--------------------------------------------------------------|------------------------|
| No<br>I    | Qty<br>1     | Equipment Category Remote Rack Refrigeration                 | Equipment Remarks      |
| ;          | 1 1          | Walk—In Beverage Cooler  Evaporator Coil, Beverage Cooler    | 8'-6" Exterior Height  |
| -          |              | Aluminum Trim<br>Filter System, Icemaker                     | Custom                 |
| 5          | 1            | Ice Maker                                                    |                        |
| 7<br><br>} | 1 1          | Bin, Ice<br>Floor Trough                                     |                        |
| 10         | 1            | Walk—In Cooler<br>Evaporator Coil, Cooler                    | 10'-0" Exterior Height |
| l 1        | 1            | Walk-In Freezer                                              | 10'-0" Exterior Height |
| 12<br>13   | 1 1          | Evaporator Coil, Freezer<br>Walk—In Cooler                   | 10'-0" Exterior Height |
| 14         | 1            | Evaporator Coil, Cooler                                      |                        |
| 15<br>16   |              | Shelving, Plastic, Louvered Shelving, Wire                   |                        |
| 17<br>18   |              | Shelving, Wire Pot Rack, Ceiling Mount                       | Mobile  Custom         |
| 19         | 1            | Work Table with Sinks                                        | Custom                 |
| 20<br>21   |              | Over Shelf<br>Brute Container                                | Custom Mobile          |
| 22         | 1            | Cutter/Mixer, Vertical & Veg. Prep.<br>Stand, Equipment      | Mobile                 |
| 24         | 1            | Slicer, Food                                                 | Mobile                 |
| 25<br>26   | 1 1          | Stand, Equipment w/ Utensil Rack<br>Mixer                    | Mobile                 |
| 27         | 1            | Work Table with Sinks                                        | Custom                 |
| 28<br>29   | 1            | Over Shelf  Double Over Shelf                                | Custom Custom          |
| 30<br>31   | 2            | Table, Work<br>Work Table                                    | Mobile<br>Custom       |
| 32         | 1            | Filter System, Coffee Maker                                  |                        |
| 33<br>34   | 3            | Coffee Maker, Insulated Server Sink, Hand, Wall Mount        | By Vendor              |
| 34.1       | 1            | Sink, Hand, Wall Mount                                       |                        |
| 35<br>36   | -            | Wastebasket<br>Faucet, Service Sink                          |                        |
| 37<br>38   | 1            | Hood Control System Exhaust Hood                             |                        |
| 39         |              | Fire Protection System                                       |                        |
| 10<br>11   | 1 2          | Utility Distribution System Filter System, Steamer           |                        |
| 12         | 1            | Oven—Steamer, Combination                                    |                        |
| 43<br>44   | 1 1          | Tilt Skillet<br>Work Table                                   | Custom                 |
| 45<br>46   | -            | Floor Trough Filter System, Steamer                          |                        |
| 47         | 1            | Steamer, Convection                                          |                        |
| 18<br>19   | 1 1          | Griddle, Gas<br>Range with Convection Oven                   |                        |
| 50<br>51   | 2            | Fryer, Deep Fat, Gas w/Filter                                |                        |
| 52         | 1            | Exhaust Hood  Oven—Steamer, Combination                      |                        |
| 53<br>54   | 1 1          | Work Table with Sink<br>Over Shelf                           | Custom                 |
| 55         |              | Broiler, Gas                                                 |                        |
| 56<br>57   | <b>-</b>     | Spare Number<br>Rack, Utility                                |                        |
| 58<br>59   | 1            | Refrigerator, Roll—Thru<br>Cabinet, Heated, Roll—Thru        |                        |
| 60<br>60   | 1            | Cabinet, Heated, Roll—Thru                                   |                        |
| 61<br>62   | Lot<br>1     | Stainless Steel Trim<br>Sink, Hand, Wall Mount               | Custom                 |
| 63         | 1            | Wastebasket                                                  | Cuptors                |
| 64<br>70   | Lot<br>1     | Stainless Steel Corner Guard<br>Refrigerator, Reach—In       | Custom                 |
| 71         |              | Sink, Scullery, 1 Compartment Fire Protection System         |                        |
| 74         | 1            | Low Height Refrigerator                                      |                        |
| 75<br>76   | <del> </del> | Griddle, Gas<br>Stainless Steel Splash Guard                 | Custom                 |
| 77<br>78   | 1            | Drop—In, Cold Pan<br>Griddle, Gas                            |                        |
| 33         |              | Shelf, Microwave                                             |                        |
| 44         | 1<br>Lot     | Toaster, Conveyor<br>Slim Jim Waste Container                |                        |
| 149        | 1            | Soiled Dishtable                                             | Custom                 |
| 50<br> 51  | 1            | Glass Rack Shelf<br>Disposer, Garbage                        | Custom                 |
| 52<br>53   | -            | Spare Number<br>Spare Number                                 |                        |
| 54         | _            | Spare Number                                                 |                        |
| 55<br>56   | 1            | Warewasher<br>Vent Duct                                      | Custom                 |
| 157        | 1            | Vent Duct                                                    | Custom                 |
| 158<br>159 | 1            | Clean Dishtable<br>Shelf, Wall Mount                         | Custom                 |
| 160<br>161 | 1            | Sink, Scullery, 3 Compartments Shelf W/ Pot Rack, Wall Mount | Custom                 |
| 162        | 2            | Shelving, Plastic, Louvered                                  |                        |
| 163<br>164 | 1 1          | Spray System, Portable Sink, Mop w/ Mop Hanger               |                        |
| 165        | 1            | Faucet, Service Sink                                         |                        |
| 166        |              | Shelving, Wire<br>Mop Bucket Wringer                         |                        |