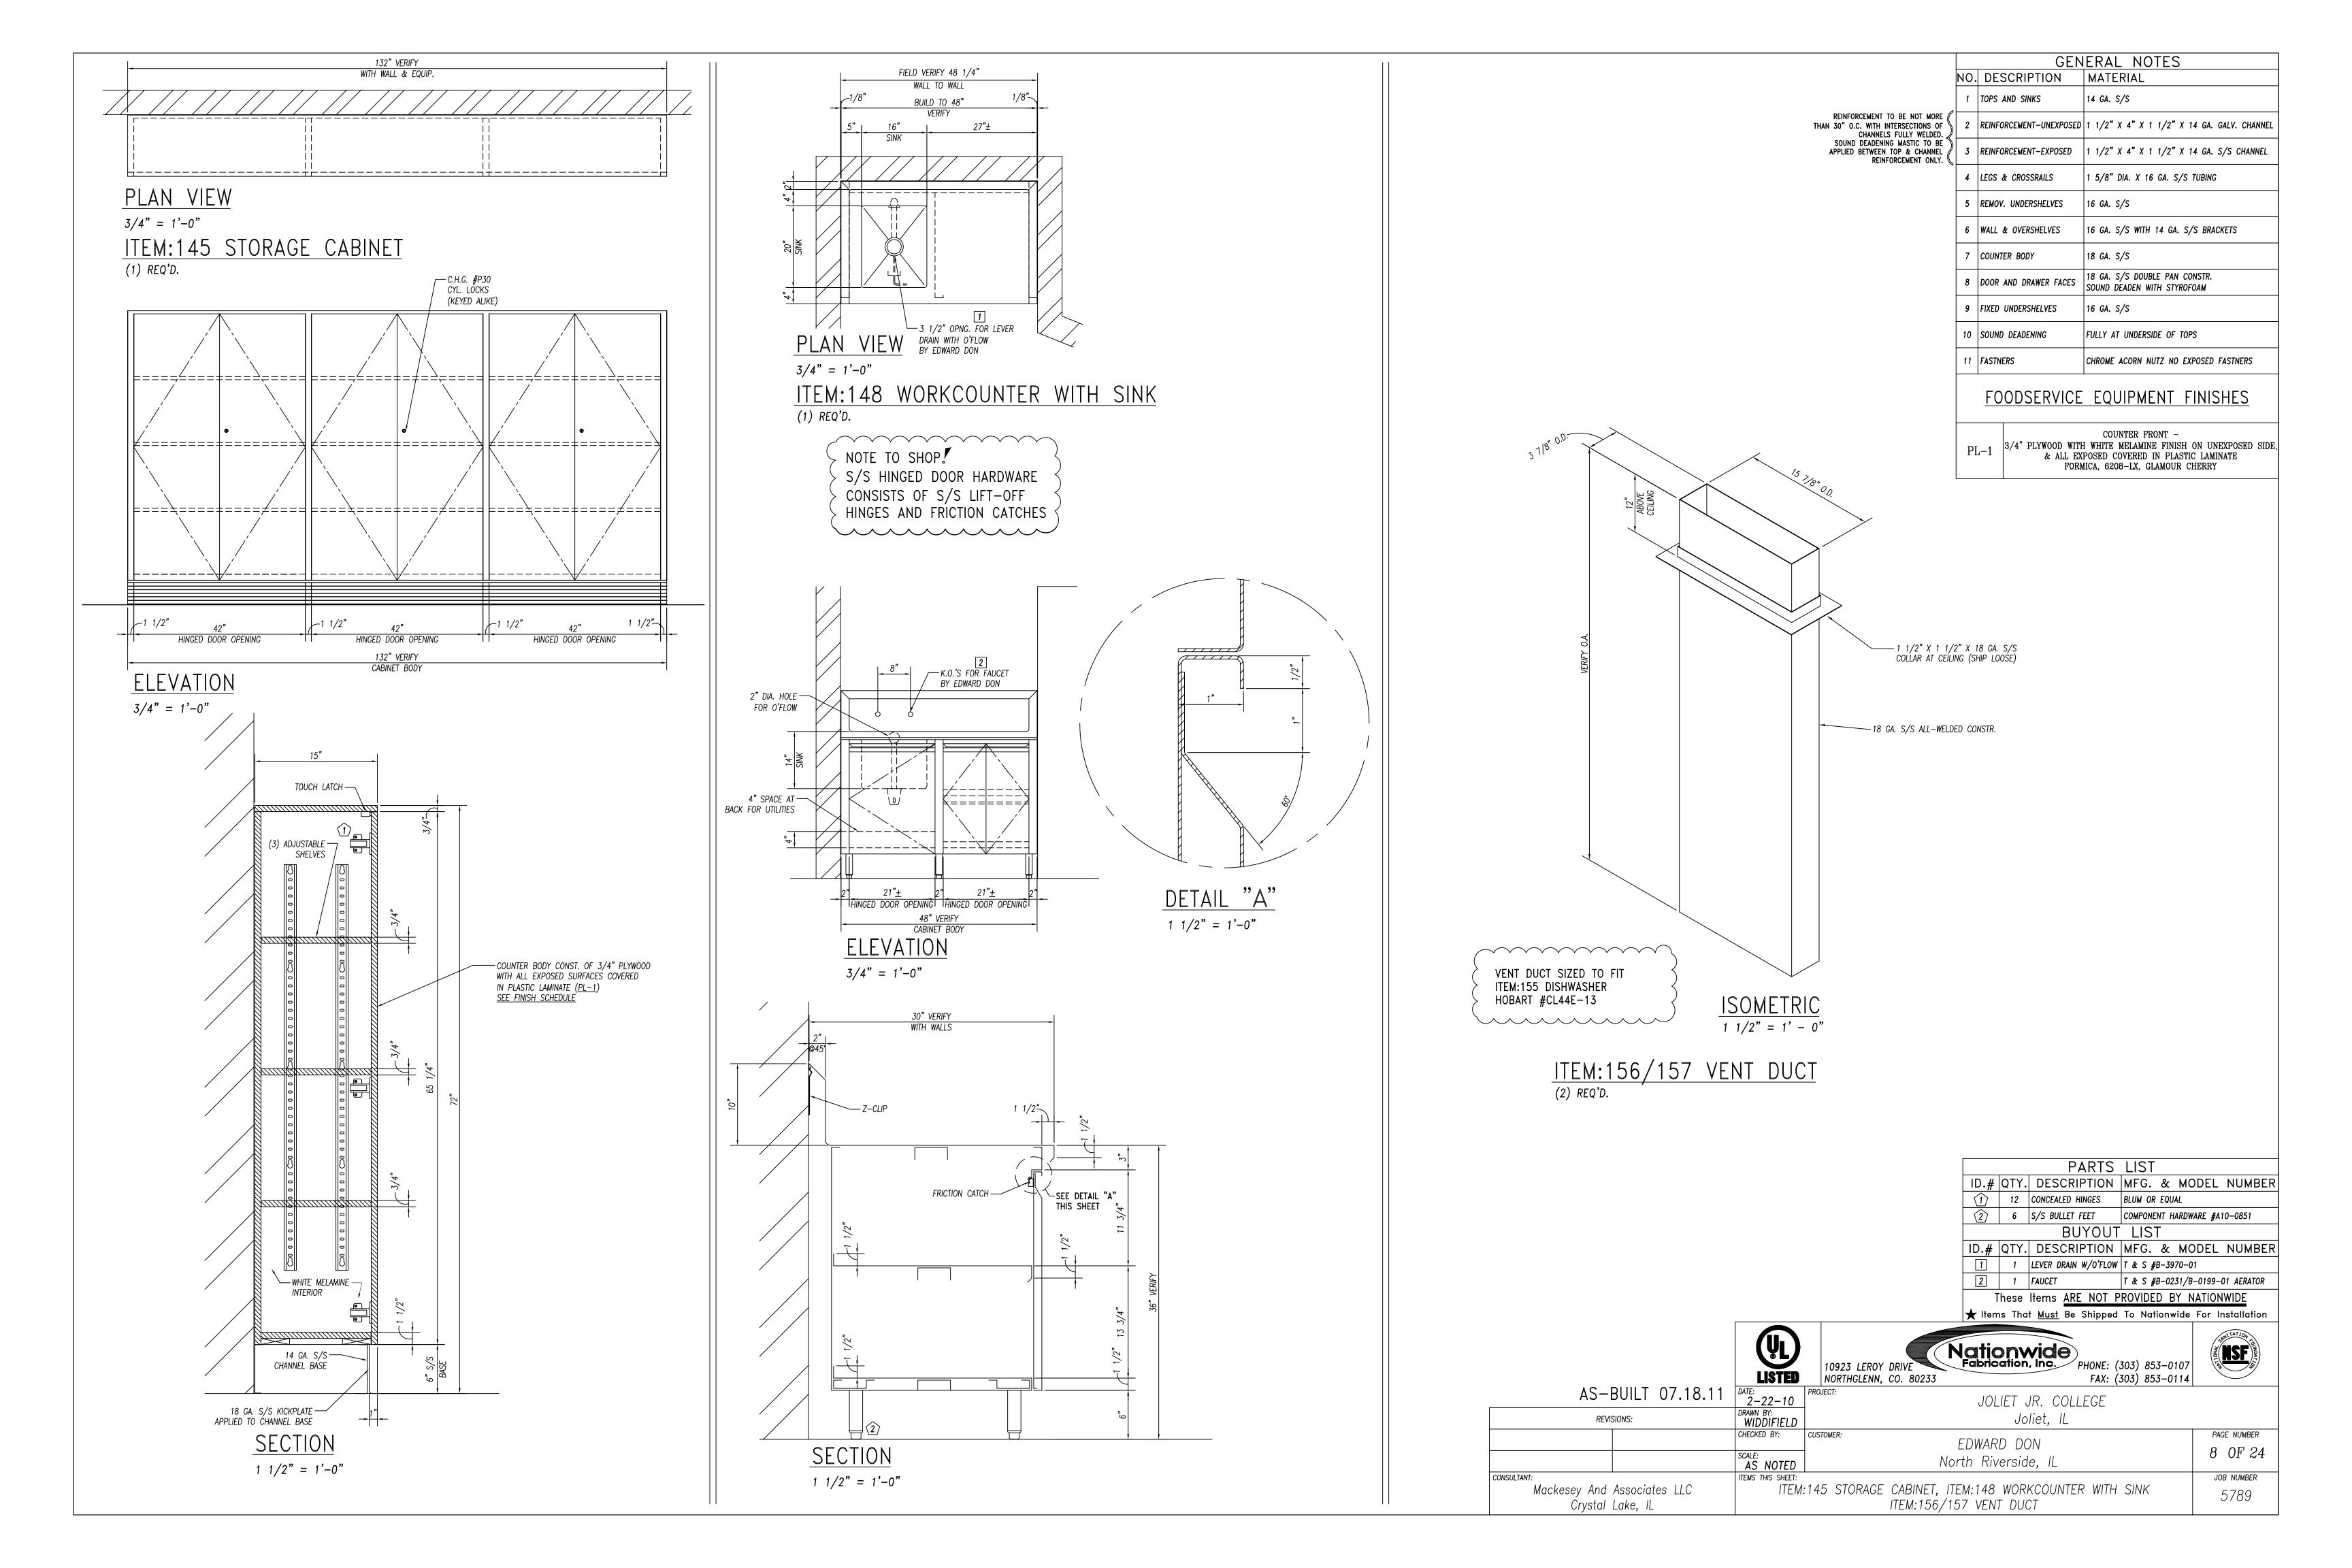

| tem        | <u></u>      | Fauinment Catagory                                           | Fauinment Demarks      |
|------------|--------------|--------------------------------------------------------------|------------------------|
| No<br>I    | Qty<br>1     | Equipment Category Remote Rack Refrigeration                 | Equipment Remarks      |
| ;          | 1 1          | Walk—In Beverage Cooler  Evaporator Coil, Beverage Cooler    | 8'-6" Exterior Height  |
| -          |              | Aluminum Trim<br>Filter System, Icemaker                     | Custom                 |
| 5          | 1            | Ice Maker                                                    |                        |
| 7<br><br>} | 1 1          | Bin, Ice<br>Floor Trough                                     |                        |
| 10         | 1            | Walk—In Cooler<br>Evaporator Coil, Cooler                    | 10'-0" Exterior Height |
| l 1        | 1            | Walk-In Freezer                                              | 10'-0" Exterior Height |
| 12<br>13   | 1 1          | Evaporator Coil, Freezer<br>Walk—In Cooler                   | 10'-0" Exterior Height |
| 14         | 1            | Evaporator Coil, Cooler                                      |                        |
| 15<br>16   |              | Shelving, Plastic, Louvered Shelving, Wire                   |                        |
| 17<br>18   |              | Shelving, Wire Pot Rack, Ceiling Mount                       | Mobile  Custom         |
| 19         | 1            | Work Table with Sinks                                        | Custom                 |
| 20<br>21   |              | Over Shelf<br>Brute Container                                | Custom Mobile          |
| 22         | 1            | Cutter/Mixer, Vertical & Veg. Prep.<br>Stand, Equipment      | Mobile                 |
| 24         | 1            | Slicer, Food                                                 | Mobile                 |
| 25<br>26   | 1 1          | Stand, Equipment w/ Utensil Rack<br>Mixer                    | Mobile                 |
| 27         | 1            | Work Table with Sinks                                        | Custom                 |
| 28<br>29   | 1            | Over Shelf  Double Over Shelf                                | Custom Custom          |
| 30<br>31   | 2            | Table, Work<br>Work Table                                    | Mobile<br>Custom       |
| 32         | 1            | Filter System, Coffee Maker                                  |                        |
| 33<br>34   | 3            | Coffee Maker, Insulated Server Sink, Hand, Wall Mount        | By Vendor              |
| 34.1       | 1            | Sink, Hand, Wall Mount                                       |                        |
| 35<br>36   | -            | Wastebasket<br>Faucet, Service Sink                          |                        |
| 37<br>38   | 1            | Hood Control System Exhaust Hood                             |                        |
| 39         |              | Fire Protection System                                       |                        |
| 10<br>11   | 1 2          | Utility Distribution System Filter System, Steamer           |                        |
| 12         | 1            | Oven—Steamer, Combination                                    |                        |
| 43<br>44   | 1 1          | Tilt Skillet<br>Work Table                                   | Custom                 |
| 45<br>46   | -            | Floor Trough Filter System, Steamer                          |                        |
| 47         | 1            | Steamer, Convection                                          |                        |
| 18<br>19   | 1 1          | Griddle, Gas<br>Range with Convection Oven                   |                        |
| 50<br>51   | 2            | Fryer, Deep Fat, Gas w/Filter                                |                        |
| 52         | 1            | Exhaust Hood  Oven—Steamer, Combination                      |                        |
| 53<br>54   | 1 1          | Work Table with Sink<br>Over Shelf                           | Custom                 |
| 55         |              | Broiler, Gas                                                 |                        |
| 56<br>57   | <b>-</b>     | Spare Number<br>Rack, Utility                                |                        |
| 58<br>59   | 1            | Refrigerator, Roll—Thru<br>Cabinet, Heated, Roll—Thru        |                        |
| 60<br>60   | 1            | Cabinet, Heated, Roll—Thru                                   |                        |
| 61<br>62   | Lot<br>1     | Stainless Steel Trim<br>Sink, Hand, Wall Mount               | Custom                 |
| 63         | 1            | Wastebasket                                                  | Cuptors                |
| 64<br>70   | Lot<br>1     | Stainless Steel Corner Guard<br>Refrigerator, Reach—In       | Custom                 |
| 71         |              | Sink, Scullery, 1 Compartment Fire Protection System         |                        |
| 74         | 1            | Low Height Refrigerator                                      |                        |
| 75<br>76   | <del> </del> | Griddle, Gas<br>Stainless Steel Splash Guard                 | Custom                 |
| 77<br>78   | 1            | Drop—In, Cold Pan<br>Griddle, Gas                            |                        |
| 33         |              | Shelf, Microwave                                             |                        |
| 44         | 1<br>Lot     | Toaster, Conveyor<br>Slim Jim Waste Container                |                        |
| 149        | 1            | Soiled Dishtable                                             | Custom                 |
| 50<br> 51  | 1            | Glass Rack Shelf<br>Disposer, Garbage                        | Custom                 |
| 52<br>53   | -            | Spare Number<br>Spare Number                                 |                        |
| 54         | _            | Spare Number                                                 |                        |
| 55<br>56   | 1            | Warewasher<br>Vent Duct                                      | Custom                 |
| 157        | 1            | Vent Duct                                                    | Custom                 |
| 158<br>159 | 1            | Clean Dishtable<br>Shelf, Wall Mount                         | Custom                 |
| 160<br>161 | 1            | Sink, Scullery, 3 Compartments Shelf W/ Pot Rack, Wall Mount | Custom                 |
| 162        | 2            | Shelving, Plastic, Louvered                                  |                        |
| 163<br>164 | 1 1          | Spray System, Portable Sink, Mop w/ Mop Hanger               |                        |
| 165        | 1            | Faucet, Service Sink                                         |                        |
| 166        |              | Shelving, Wire<br>Mop Bucket Wringer                         |                        |