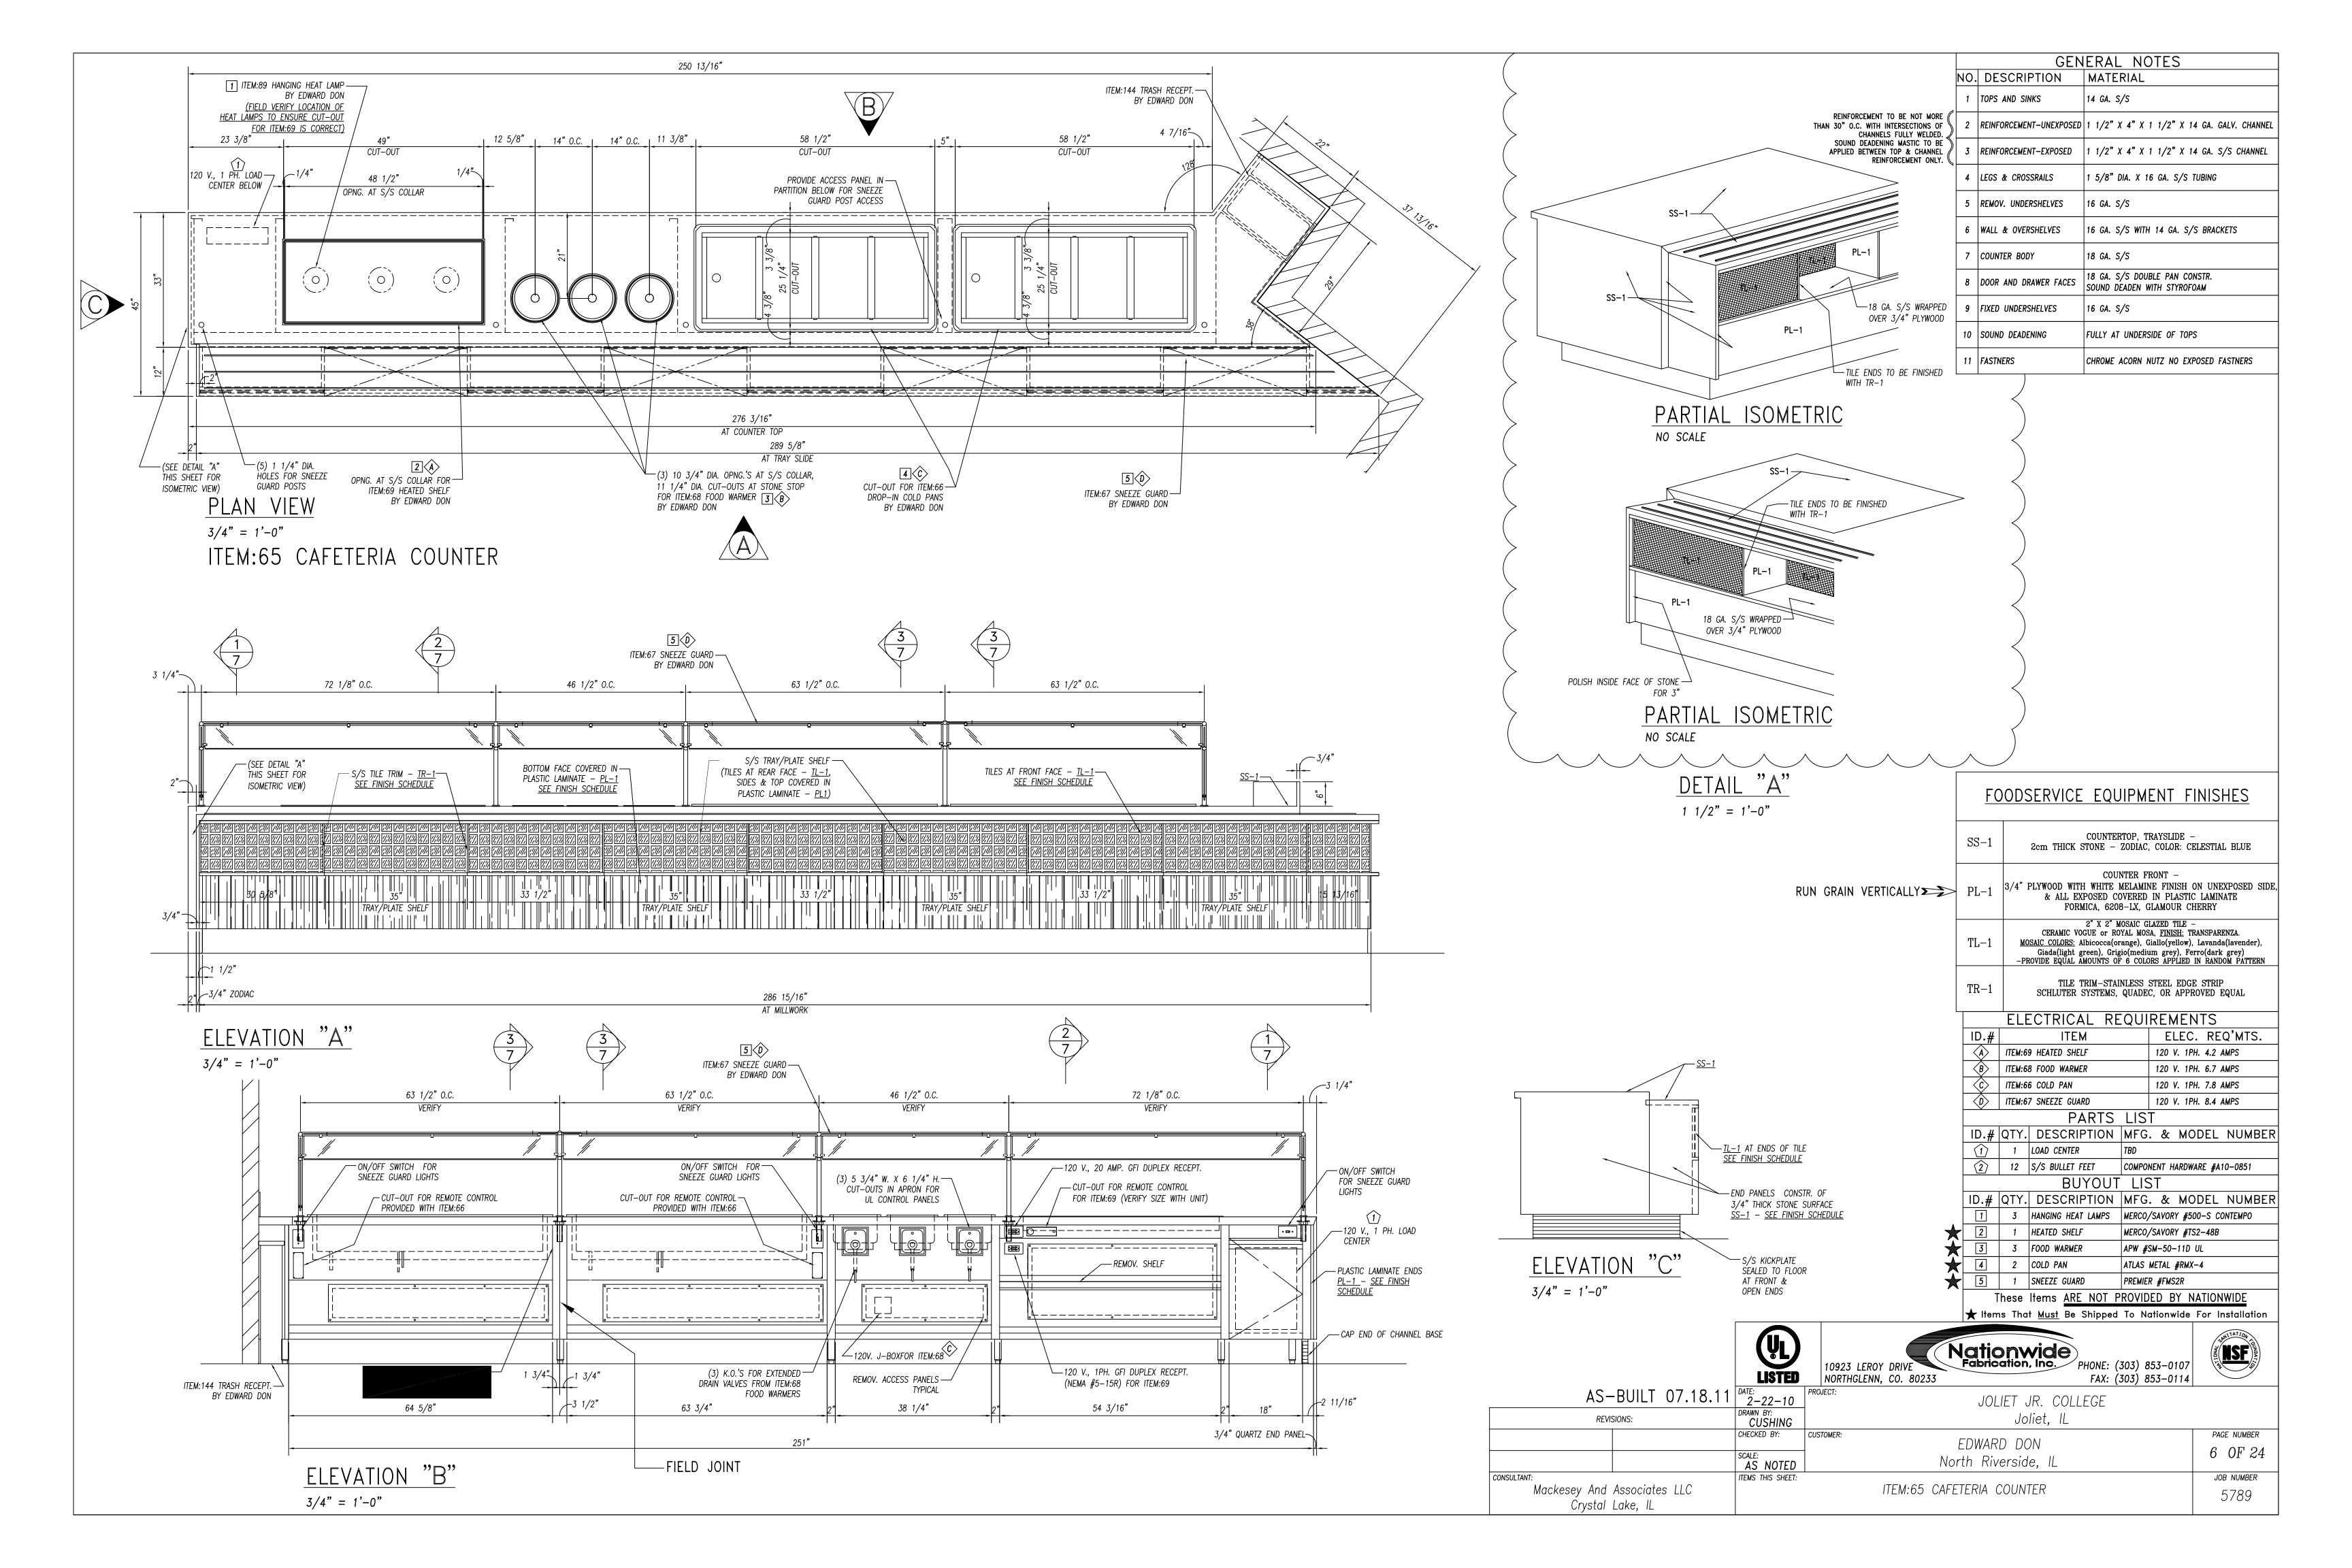

| tem        | <u></u>      | Fauinment Catagory                                           | Fauinment Demarks      |
|------------|--------------|--------------------------------------------------------------|------------------------|
| No<br>I    | Qty<br>1     | Equipment Category Remote Rack Refrigeration                 | Equipment Remarks      |
| ;          | 1 1          | Walk—In Beverage Cooler  Evaporator Coil, Beverage Cooler    | 8'-6" Exterior Height  |
| -          |              | Aluminum Trim<br>Filter System, Icemaker                     | Custom                 |
| 5          | 1            | Ice Maker                                                    |                        |
| 7<br><br>} | 1 1          | Bin, Ice<br>Floor Trough                                     |                        |
| 10         | 1            | Walk—In Cooler<br>Evaporator Coil, Cooler                    | 10'-0" Exterior Height |
| l 1        | 1            | Walk-In Freezer                                              | 10'-0" Exterior Height |
| 12<br>13   | 1 1          | Evaporator Coil, Freezer<br>Walk—In Cooler                   | 10'-0" Exterior Height |
| 14         | 1            | Evaporator Coil, Cooler                                      |                        |
| 15<br>16   |              | Shelving, Plastic, Louvered Shelving, Wire                   |                        |
| 17<br>18   |              | Shelving, Wire Pot Rack, Ceiling Mount                       | Mobile  Custom         |
| 19         | 1            | Work Table with Sinks                                        | Custom                 |
| 20<br>21   |              | Over Shelf<br>Brute Container                                | Custom Mobile          |
| 22         | 1            | Cutter/Mixer, Vertical & Veg. Prep.<br>Stand, Equipment      | Mobile                 |
| 24         | 1            | Slicer, Food                                                 | Mobile                 |
| 25<br>26   | 1 1          | Stand, Equipment w/ Utensil Rack<br>Mixer                    | Mobile                 |
| 27         | 1            | Work Table with Sinks                                        | Custom                 |
| 28<br>29   | 1            | Over Shelf  Double Over Shelf                                | Custom Custom          |
| 30<br>31   | 2            | Table, Work<br>Work Table                                    | Mobile<br>Custom       |
| 32         | 1            | Filter System, Coffee Maker                                  |                        |
| 33<br>34   | 3            | Coffee Maker, Insulated Server Sink, Hand, Wall Mount        | By Vendor              |
| 34.1       | 1            | Sink, Hand, Wall Mount                                       |                        |
| 35<br>36   | -            | Wastebasket<br>Faucet, Service Sink                          |                        |
| 37<br>38   | 1            | Hood Control System Exhaust Hood                             |                        |
| 39         |              | Fire Protection System                                       |                        |
| 10<br>11   | 1 2          | Utility Distribution System Filter System, Steamer           |                        |
| 12         | 1            | Oven—Steamer, Combination                                    |                        |
| 43<br>44   | 1 1          | Tilt Skillet<br>Work Table                                   | Custom                 |
| 45<br>46   | -            | Floor Trough Filter System, Steamer                          |                        |
| 47         | 1            | Steamer, Convection                                          |                        |
| 18<br>19   | 1 1          | Griddle, Gas<br>Range with Convection Oven                   |                        |
| 50<br>51   | 2            | Fryer, Deep Fat, Gas w/Filter                                |                        |
| 52         | 1            | Exhaust Hood  Oven—Steamer, Combination                      |                        |
| 53<br>54   | 1 1          | Work Table with Sink<br>Over Shelf                           | Custom                 |
| 55         |              | Broiler, Gas                                                 |                        |
| 56<br>57   | <b>-</b>     | Spare Number<br>Rack, Utility                                |                        |
| 58<br>59   | 1            | Refrigerator, Roll—Thru<br>Cabinet, Heated, Roll—Thru        |                        |
| 60<br>60   | 1            | Cabinet, Heated, Roll—Thru                                   |                        |
| 61<br>62   | Lot<br>1     | Stainless Steel Trim<br>Sink, Hand, Wall Mount               | Custom                 |
| 63         | 1            | Wastebasket                                                  | Cuptors                |
| 64<br>70   | Lot<br>1     | Stainless Steel Corner Guard<br>Refrigerator, Reach—In       | Custom                 |
| 71         |              | Sink, Scullery, 1 Compartment Fire Protection System         |                        |
| 74         | 1            | Low Height Refrigerator                                      |                        |
| 75<br>76   | <del> </del> | Griddle, Gas<br>Stainless Steel Splash Guard                 | Custom                 |
| 77<br>78   | 1            | Drop—In, Cold Pan<br>Griddle, Gas                            |                        |
| 33         |              | Shelf, Microwave                                             |                        |
| 44         | 1<br>Lot     | Toaster, Conveyor<br>Slim Jim Waste Container                |                        |
| 149        | 1            | Soiled Dishtable                                             | Custom                 |
| 50<br> 51  | 1            | Glass Rack Shelf<br>Disposer, Garbage                        | Custom                 |
| 52<br>53   | -            | Spare Number<br>Spare Number                                 |                        |
| 54         | _            | Spare Number                                                 |                        |
| 55<br>56   | 1            | Warewasher<br>Vent Duct                                      | Custom                 |
| 157        | 1            | Vent Duct                                                    | Custom                 |
| 158<br>159 | 1            | Clean Dishtable<br>Shelf, Wall Mount                         | Custom                 |
| 160<br>161 | 1            | Sink, Scullery, 3 Compartments Shelf W/ Pot Rack, Wall Mount | Custom                 |
| 162        | 2            | Shelving, Plastic, Louvered                                  |                        |
| 163<br>164 | 1 1          | Spray System, Portable Sink, Mop w/ Mop Hanger               |                        |
| 165        | 1            | Faucet, Service Sink                                         |                        |
| 166        |              | Shelving, Wire<br>Mop Bucket Wringer                         |                        |