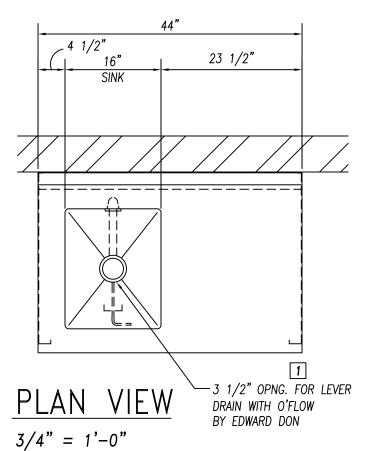

|                     |          | P L U M E                                           | 3 1 1                   | V G      | i f                       |                             | U (              | G H    | _        | IN SCHED                                                        | ) U L E                                                         |
|---------------------|----------|-----------------------------------------------------|-------------------------|----------|---------------------------|-----------------------------|------------------|--------|----------|-----------------------------------------------------------------|-----------------------------------------------------------------|
| Item<br>No          |          | Equipment Category Evaporator Coil, Beverage Cooler | Cold Water<br>Size (in) |          | Direct Drain<br>Size (in) | Indirect Drain<br>Size (in) | Gas<br>Size (in) | _      | AFF (in) | Tee Off or Run To P.C. to Run Drain to Floor Sink               | Plumbing Remarks  ("FD-3")P.C. to Install "P" Trap in Drain Lin |
| 5                   | 1        | Filter System, Icemaker                             | 3/8                     |          |                           | '                           |                  |        | 60       | F.C. to Rull Didli to Floor Sills                               | 1 PD-3 P.C. to ilistali P Trap III Dialii Lili                  |
| 6                   | 1        | Ice Maker                                           | 3/8                     |          |                           |                             |                  |        |          | Tee Off Item 5 — Filter System                                  | 2.5                                                             |
|                     |          |                                                     |                         |          |                           | 3/4                         |                  |        |          | P.C. to Run Drain to Floor Sink                                 |                                                                 |
| 7                   | 1        | Bin, Ice                                            |                         |          |                           | 1                           |                  |        |          | P.C. to Run Drain to Floor Sink                                 |                                                                 |
| 8                   |          | Floor Trough                                        |                         |          | 3                         |                             |                  |        | -4       |                                                                 | $\triangle$                                                     |
| 10                  | 1        | Evaporator Coil, Cooler                             |                         |          |                           | 1                           |                  |        |          | P.C. to Run Drain to Floor Sink                                 | ("FD-3" P.C. to Install "P" Trap in Drain Lin                   |
| 12<br>14            | 1        | Evaporator Coil, Freezer  Evaporator Coil, Cooler   |                         |          |                           | 1                           |                  |        |          | P.C. to Run Drain to Floor Sink P.C. to Run Drain to Floor Sink | "FD-3" P.C. to Install "P" Trap in Drain Lin                    |
| 19                  | 1        | Work Table with Sinks                               | 1/2                     | 1/2      |                           | '                           |                  |        | 6        | F.C. to Rull Drull to Floor Sills                               | P.C. to Manifold Two Bowl Drains                                |
|                     | '        | WOLK TODIC WITH SHIKS                               | 1/2                     | 1/2      |                           | 1-1/2                       |                  |        |          | P.C. to Run Drain to Floor Sink                                 | 1.0. to Maimora Two Bown Brains                                 |
| 27                  | 2        | Work Table with Sink                                | 1/2                     | 1/2      |                           | <u> </u>                    |                  |        | 6        |                                                                 | FD-3 A                                                          |
|                     |          |                                                     |                         |          |                           | 1-1/2                       |                  |        |          | P.C. to Run Drain to Floor Sink                                 |                                                                 |
| 31                  | 1        | Work Table with Sink                                | 1/2                     | 1/2      |                           |                             |                  |        | 18       |                                                                 |                                                                 |
|                     |          |                                                     |                         |          |                           | 1-1/2                       |                  |        |          | P.C. to Run Drain to Floor Sink                                 |                                                                 |
| 32                  | 1        | Filter System, Coffee Maker                         | 3/8                     |          |                           |                             |                  |        |          | Tee Off Item 31 - Work Table                                    |                                                                 |
| 33<br>34            | 1        | Coffee Maker, Server — by Vendor                    | 3/8                     | <b>+</b> |                           |                             |                  |        | 22       | lee Off Item 32 – Filter System                                 | P.C. to Verify Requirements w/ Vendor                           |
| <u> </u>            | 3        | Sink, Hand, Wall Mount                              | 1/2                     | 1/2      | 1-1/2                     |                             |                  |        | 22       |                                                                 |                                                                 |
| 34.1                | 1        |                                                     | 1/2                     | 1/2      | 1 1/2                     |                             |                  |        | 20       | Tee Off Item 40 - UDS                                           |                                                                 |
|                     | <u> </u> | and, mana, man meant                                | 1, -                    | '/ -     | 1-1/2                     |                             |                  |        |          | Run Thru Item 40 - UDS                                          |                                                                 |
| 40                  | 1        | Utility Distribution System                         | 1-1/4                   | 3/4      | ·                         |                             | 2                |        | 72       |                                                                 |                                                                 |
| 41                  | 2        | Filter System, Steamer                              | 3/8                     |          |                           |                             |                  |        |          | Tee Off Item 40 — UDS                                           |                                                                 |
| 42                  | 1        | Oven—Steamer, Combination                           | 3/4                     | 3/4      |                           |                             | 3/4              | 240    |          | Tee Off Item 40 — UDS                                           | 6.0" W.C. Required at Equipment                                 |
|                     |          |                                                     |                         |          |                           | 2                           |                  |        |          | P.C. to Run Drain to Floor Sink                                 | FS-1 /A                                                         |
| 43                  |          | Tilt Skillet                                        | 1/2                     | 1/2      |                           |                             | 3/4              | 200    |          | Tee Off Item 40 - UDS                                           | 3.5" W.C. Required at Equipment                                 |
| 45<br>46            | 1        | Floor Trough Filter System, Steamer                 | 3/4                     |          | 3                         |                             |                  |        | -4       | Tee Off Item 40 - UDS                                           |                                                                 |
| <del>40</del><br>47 | 1        | Steamer, Convection                                 | 1/4                     |          |                           |                             | 3/4              | 220    |          | Tee Off Item 40 - UDS                                           | 4.0" W.C. Required at Equipment                                 |
| <del>''</del>       | <u>'</u> | eteamer, convection                                 | 1/4                     |          |                           |                             | 0/               | 220    |          | Tee Off Item 40 - UDS                                           | The met required at Equipment                                   |
|                     |          |                                                     | ,                       |          |                           | 1-1/2                       |                  |        |          | P.C. to Run Drain to Floor Sink                                 |                                                                 |
| 48                  | 1        | Griddle, Gas                                        |                         |          |                           |                             | 3/4              | 108    |          | Tee Off Item 40 - UDS                                           | 5.0" W.C. Required at Equipment                                 |
| 49                  | 1        | Range with Convection Oven                          |                         |          |                           |                             | 3/4              |        |          | Tee Off Item 40 — UDS                                           | 6.0" W.C. Required at Equipment                                 |
| 50                  | 2        | Fryer, Deep Fat, Gas w/Filter                       |                         |          |                           |                             | <u> </u>         | 150 EA | \        | Tee Off Item 40 - UDS                                           | 3.5" W.C. Required at Equipment                                 |
| 52                  | 1        | Oven—Steamer, Combination                           | 3/4                     |          |                           |                             | 3/4              | 81     |          | Tee Off Item 40 - UDS                                           | 6.0" W.C. Required at Equipment                                 |
|                     |          |                                                     | 3/4                     |          |                           | 2                           | 3/4              | 120    |          | P.C. to Run Drain to Floor Sink Tee Off Item 40 — UDS           | 6.0" W.C. Required at Equipment                                 |
|                     |          |                                                     | 3/ +                    |          |                           | 2                           | 3/ +             | 120    |          | P.C. to Run Drain to Floor Sink                                 | (FS-1)                                                          |
| 53                  | 1        | <br>  Work Table with Sink                          | 1/2                     | 1/2      |                           |                             |                  |        | 6        | The terms of the present terms                                  |                                                                 |
|                     |          |                                                     | ,                       | <u> </u> |                           | 1-1/2                       |                  |        |          | P.C. to Run Drain to Floor Sink                                 | (FD-3 A                                                         |
| 55                  | 1        | Broiler, Gas                                        |                         |          |                           |                             | 3/4              | 72     |          | Tee Off Item 40 - UDS                                           | 5.0" W.C. Required at Equipment                                 |
| 62                  | 1        | Sink, Hand, Wall Mount                              | 1/2                     | 1/2      |                           |                             |                  |        | 22       |                                                                 |                                                                 |
|                     |          |                                                     |                         |          | 1-1/2                     | ,                           |                  |        | 20       |                                                                 |                                                                 |
| 66                  |          | Drop-In, Cold Pan                                   |                         |          |                           | 3/4                         |                  |        |          | P.C. to Run Drain to Floor Sink                                 | FD-3 1                                                          |
| 68<br>71            |          | Drop-In, Hot Well                                   | 1/2                     | 1/2      |                           | 1/2                         |                  |        | 18       | P.C. to Run Drain to Floor Sink                                 | (FD-3)                                                          |
| 7 1                 | '        | Sink, Scullery, 1 Compartment                       | 1/2                     | 1/2      |                           | 1-1/2                       |                  |        | 10       | P.C. to Run Drain to Floor Sink                                 | +                                                               |
| 75                  | 1        | Griddle, Gas                                        |                         |          |                           | 1 1/2                       | 3/4              | 55     | 30       | T.O. to Itali Brain to Floor Sink                               | 4.0" W.C. Required at Equipment                                 |
| 77                  | 1        | Drop-In, Cold Pan                                   |                         |          |                           | 3/4                         | -/ -             |        |          | P.C. to Run Drain to Floor Sink                                 | (FD-3 A                                                         |
| 78                  | 1        | Griddle, Gas                                        |                         |          |                           |                             | 3/4              | 120    | 30       |                                                                 | 4.0" W.C. Required at Equipment                                 |
| 149                 | 1        | Soiled Dishtable                                    | 1/2                     | 1/2      |                           |                             |                  |        | 18       |                                                                 |                                                                 |
| 151                 | 1        | Disposer, Garbage                                   | 1/2                     |          |                           |                             |                  |        |          | Tee Off Item 149 — Dishtable                                    |                                                                 |
| 4.5                 |          |                                                     |                         | -, ,     | 2                         |                             |                  |        | 12       |                                                                 | 4.4005 11.1                                                     |
| 155                 | 1        | Warewasher                                          |                         | 3/4      |                           | 1-1/2                       |                  |        | 18       | P.C. to Run Drain to Floor Sink                                 | 140°F Hot Water Supply Required                                 |
| 160                 | 1        | Sink, Scullery, 3 Compartments                      | 1/2                     | 1/2      |                           | 1-1/2                       |                  |        | 18       | r.c. to kun prain to Floor Sink                                 | Two Separate Connections Reg'd                                  |
| . 50                | '        | onne, soundry, so compartments                      | 1/2                     | '/ -     |                           | 1-1/2                       |                  |        | 10       | P.C. to Run Drain to Floor Sink                                 | P.C. to Manifold Three Bowl Drains                              |
| 164                 | 1        | Sink, Mop w/ Mop Hanger                             | 1/2                     | 1/2      |                           | †                           |                  |        | 18       | 2.2 33 1.1331 31111                                             |                                                                 |
|                     | <u> </u> | . , , ,                                             |                         | † ´ ¯    | 2                         |                             | 1                |        | 7        | 1                                                               | 1                                                               |

PLUMBING LEGEND

FS 8" X 8" X 6" DEEP FLUSH MOUNTED FLOOR SINK WITH 3/4 GRATE BY PC. SINK TO BE S/S OR HIGH TEMP TEMPERATURE LISTED PVC MATERIAL.

SYM. ABB. DEFINITION

● CW COLD WATER

● HW HOT WATER

O DW DIRECT WASTE ○ HD HUB DRAIN