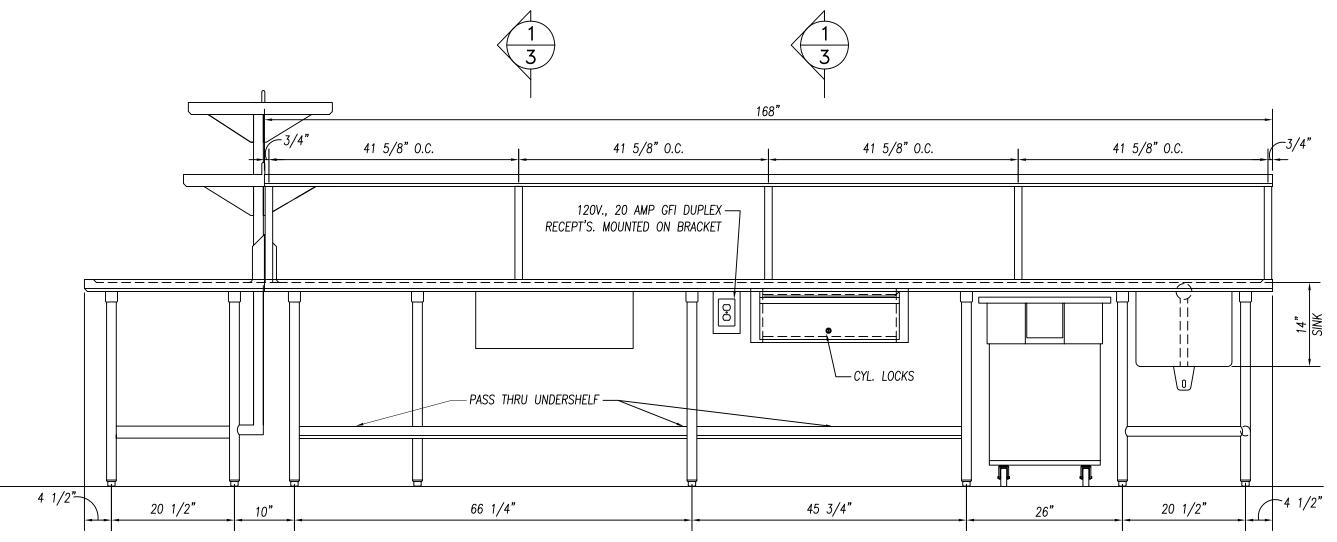

| tem        | <u></u>      | Fauinment Catagory                                           | Fauinment Demarks      |
|------------|--------------|--------------------------------------------------------------|------------------------|
| No<br>I    | Qty<br>1     | Equipment Category Remote Rack Refrigeration                 | Equipment Remarks      |
| ;          | 1 1          | Walk—In Beverage Cooler  Evaporator Coil, Beverage Cooler    | 8'-6" Exterior Height  |
| -          |              | Aluminum Trim<br>Filter System, Icemaker                     | Custom                 |
| 5          | 1            | Ice Maker                                                    |                        |
| 7<br><br>} | 1 1          | Bin, Ice<br>Floor Trough                                     |                        |
| 10         | 1            | Walk—In Cooler<br>Evaporator Coil, Cooler                    | 10'-0" Exterior Height |
| l 1        | 1            | Walk-In Freezer                                              | 10'-0" Exterior Height |
| 12<br>13   | 1 1          | Evaporator Coil, Freezer<br>Walk—In Cooler                   | 10'-0" Exterior Height |
| 14         | 1            | Evaporator Coil, Cooler                                      |                        |
| 15<br>16   |              | Shelving, Plastic, Louvered Shelving, Wire                   |                        |
| 17<br>18   |              | Shelving, Wire Pot Rack, Ceiling Mount                       | Mobile  Custom         |
| 19         | 1            | Work Table with Sinks                                        | Custom                 |
| 20<br>21   |              | Over Shelf<br>Brute Container                                | Custom Mobile          |
| 22         | 1            | Cutter/Mixer, Vertical & Veg. Prep.<br>Stand, Equipment      | Mobile                 |
| 24         | 1            | Slicer, Food                                                 | Mobile                 |
| 25<br>26   | 1 1          | Stand, Equipment w/ Utensil Rack<br>Mixer                    | Mobile                 |
| 27         | 1            | Work Table with Sinks                                        | Custom                 |
| 28<br>29   | 1            | Over Shelf  Double Over Shelf                                | Custom Custom          |
| 30<br>31   | 2            | Table, Work<br>Work Table                                    | Mobile<br>Custom       |
| 32         | 1            | Filter System, Coffee Maker                                  |                        |
| 33<br>34   | 3            | Coffee Maker, Insulated Server Sink, Hand, Wall Mount        | By Vendor              |
| 34.1       | 1            | Sink, Hand, Wall Mount                                       |                        |
| 35<br>36   | -            | Wastebasket<br>Faucet, Service Sink                          |                        |
| 37<br>38   | 1            | Hood Control System Exhaust Hood                             |                        |
| 39         |              | Fire Protection System                                       |                        |
| 10<br>11   | 1 2          | Utility Distribution System Filter System, Steamer           |                        |
| 12         | 1            | Oven—Steamer, Combination                                    |                        |
| 43<br>44   | 1 1          | Tilt Skillet<br>Work Table                                   | Custom                 |
| 45<br>46   | -            | Floor Trough Filter System, Steamer                          |                        |
| 47         | 1            | Steamer, Convection                                          |                        |
| 18<br>19   | 1 1          | Griddle, Gas<br>Range with Convection Oven                   |                        |
| 50<br>51   | 2            | Fryer, Deep Fat, Gas w/Filter                                |                        |
| 52         | 1            | Exhaust Hood  Oven—Steamer, Combination                      |                        |
| 53<br>54   | 1 1          | Work Table with Sink<br>Over Shelf                           | Custom                 |
| 55         |              | Broiler, Gas                                                 |                        |
| 56<br>57   | <b>-</b>     | Spare Number<br>Rack, Utility                                |                        |
| 58<br>59   | 1            | Refrigerator, Roll—Thru<br>Cabinet, Heated, Roll—Thru        |                        |
| 60<br>60   | 1            | Cabinet, Heated, Roll—Thru                                   |                        |
| 61<br>62   | Lot<br>1     | Stainless Steel Trim<br>Sink, Hand, Wall Mount               | Custom                 |
| 63         | 1            | Wastebasket                                                  | Cuptors                |
| 64<br>70   | Lot<br>1     | Stainless Steel Corner Guard<br>Refrigerator, Reach—In       | Custom                 |
| 71         |              | Sink, Scullery, 1 Compartment Fire Protection System         |                        |
| 74         | 1            | Low Height Refrigerator                                      |                        |
| 75<br>76   | <del> </del> | Griddle, Gas<br>Stainless Steel Splash Guard                 | Custom                 |
| 77<br>78   | 1            | Drop—In, Cold Pan<br>Griddle, Gas                            |                        |
| 33         |              | Shelf, Microwave                                             |                        |
| 44         | 1<br>Lot     | Toaster, Conveyor<br>Slim Jim Waste Container                |                        |
| 149        | 1            | Soiled Dishtable                                             | Custom                 |
| 50<br> 51  | 1            | Glass Rack Shelf<br>Disposer, Garbage                        | Custom                 |
| 52<br>53   | -            | Spare Number<br>Spare Number                                 |                        |
| 54         | _            | Spare Number                                                 |                        |
| 55<br>56   | 1            | Warewasher<br>Vent Duct                                      | Custom                 |
| 157        | 1            | Vent Duct                                                    | Custom                 |
| 158<br>159 | 1            | Clean Dishtable<br>Shelf, Wall Mount                         | Custom                 |
| 160<br>161 | 1            | Sink, Scullery, 3 Compartments Shelf W/ Pot Rack, Wall Mount | Custom                 |
| 162        | 2            | Shelving, Plastic, Louvered                                  |                        |
| 163<br>164 | 1 1          | Spray System, Portable Sink, Mop w/ Mop Hanger               |                        |
| 165        | 1            | Faucet, Service Sink                                         |                        |
| 166        |              | Shelving, Wire<br>Mop Bucket Wringer                         |                        |