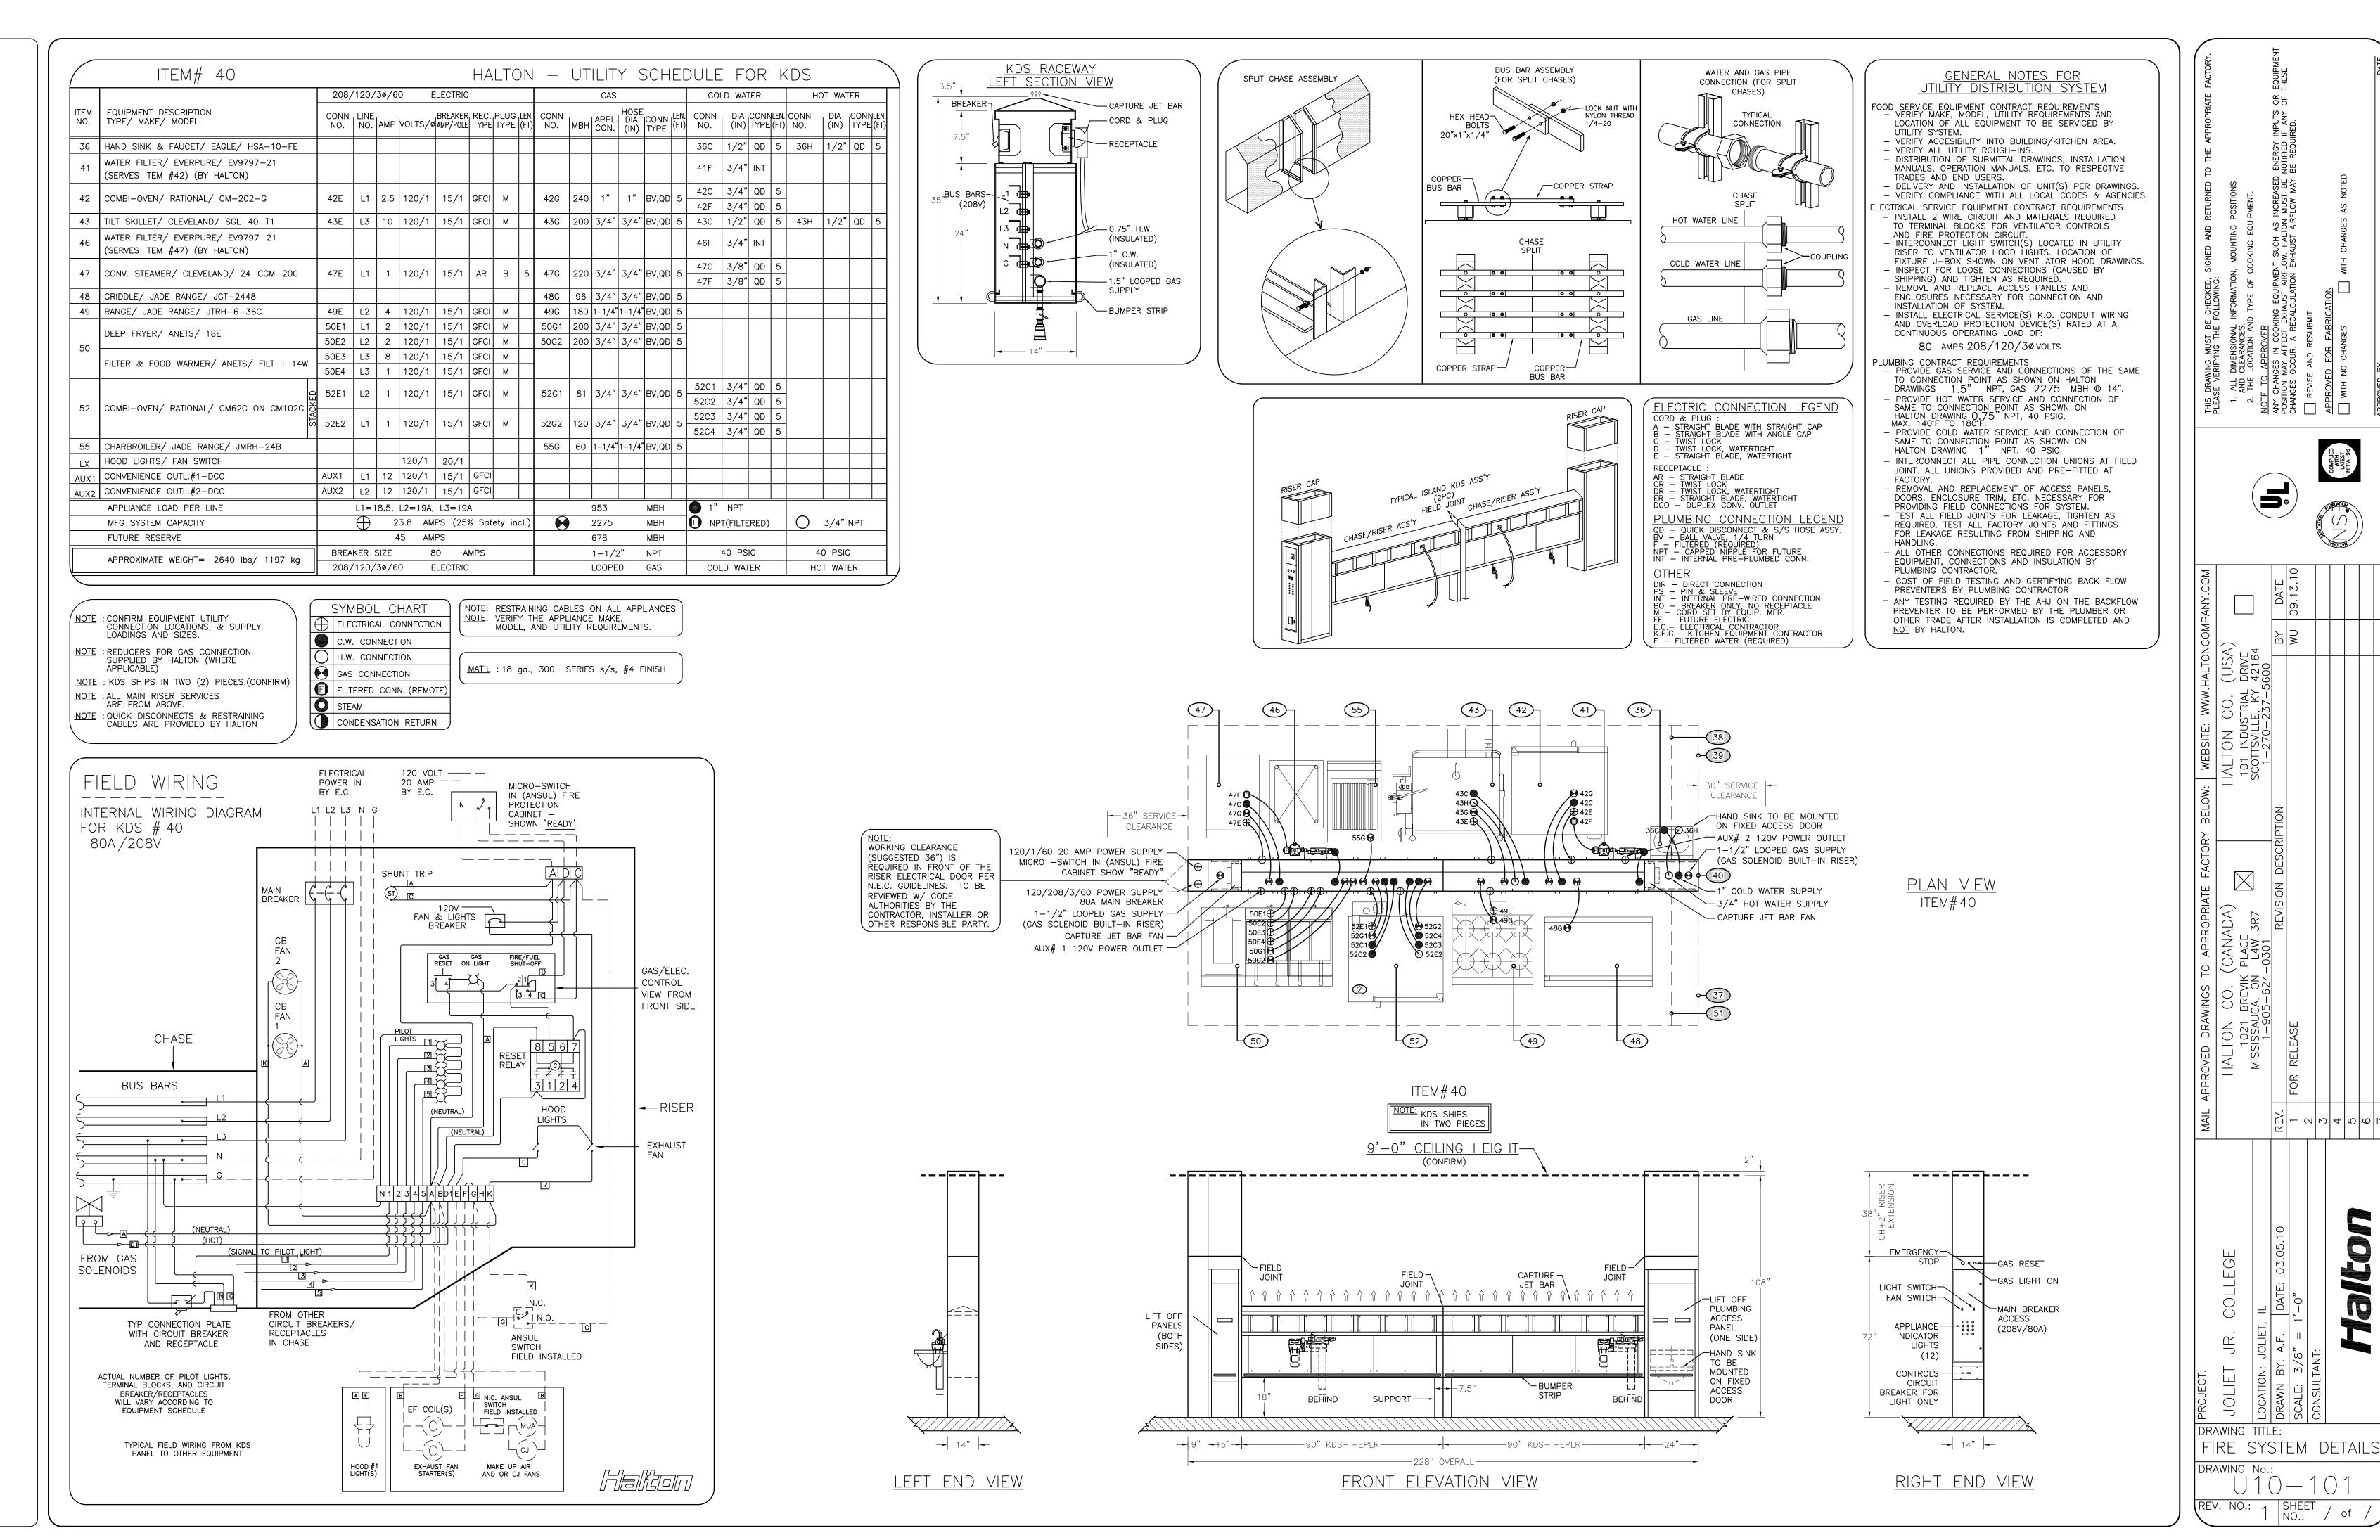

| tem        | <u></u>      | Fauinment Catagory                                           | Fauinment Demarks      |
|------------|--------------|--------------------------------------------------------------|------------------------|
| No<br>I    | Qty<br>1     | Equipment Category Remote Rack Refrigeration                 | Equipment Remarks      |
| ;          | 1 1          | Walk—In Beverage Cooler  Evaporator Coil, Beverage Cooler    | 8'-6" Exterior Height  |
| -          |              | Aluminum Trim<br>Filter System, Icemaker                     | Custom                 |
| 5          | 1            | Ice Maker                                                    |                        |
| 7<br><br>} | 1 1          | Bin, Ice<br>Floor Trough                                     |                        |
| 10         | 1            | Walk—In Cooler<br>Evaporator Coil, Cooler                    | 10'-0" Exterior Height |
| l 1        | 1            | Walk-In Freezer                                              | 10'-0" Exterior Height |
| 12<br>13   | 1 1          | Evaporator Coil, Freezer<br>Walk—In Cooler                   | 10'-0" Exterior Height |
| 14         | 1            | Evaporator Coil, Cooler                                      |                        |
| 15<br>16   |              | Shelving, Plastic, Louvered Shelving, Wire                   |                        |
| 17<br>18   |              | Shelving, Wire Pot Rack, Ceiling Mount                       | Mobile  Custom         |
| 19         | 1            | Work Table with Sinks                                        | Custom                 |
| 20<br>21   |              | Over Shelf<br>Brute Container                                | Custom Mobile          |
| 22         | 1            | Cutter/Mixer, Vertical & Veg. Prep.<br>Stand, Equipment      | Mobile                 |
| 24         | 1            | Slicer, Food                                                 | Mobile                 |
| 25<br>26   | 1 1          | Stand, Equipment w/ Utensil Rack<br>Mixer                    | Mobile                 |
| 27         | 1            | Work Table with Sinks                                        | Custom                 |
| 28<br>29   | 1            | Over Shelf  Double Over Shelf                                | Custom Custom          |
| 30<br>31   | 2            | Table, Work<br>Work Table                                    | Mobile<br>Custom       |
| 32         | 1            | Filter System, Coffee Maker                                  |                        |
| 33<br>34   | 3            | Coffee Maker, Insulated Server Sink, Hand, Wall Mount        | By Vendor              |
| 34.1       | 1            | Sink, Hand, Wall Mount                                       |                        |
| 35<br>36   | -            | Wastebasket<br>Faucet, Service Sink                          |                        |
| 37<br>38   | 1            | Hood Control System Exhaust Hood                             |                        |
| 39         |              | Fire Protection System                                       |                        |
| 10<br>11   | 1 2          | Utility Distribution System Filter System, Steamer           |                        |
| 12         | 1            | Oven—Steamer, Combination                                    |                        |
| 43<br>44   | 1 1          | Tilt Skillet<br>Work Table                                   | Custom                 |
| 45<br>46   | -            | Floor Trough Filter System, Steamer                          |                        |
| 47         | 1            | Steamer, Convection                                          |                        |
| 18<br>19   | 1 1          | Griddle, Gas<br>Range with Convection Oven                   |                        |
| 50<br>51   | 2            | Fryer, Deep Fat, Gas w/Filter                                |                        |
| 52         | 1            | Exhaust Hood  Oven—Steamer, Combination                      |                        |
| 53<br>54   | 1 1          | Work Table with Sink<br>Over Shelf                           | Custom                 |
| 55         |              | Broiler, Gas                                                 |                        |
| 56<br>57   | <b>-</b>     | Spare Number<br>Rack, Utility                                |                        |
| 58<br>59   | 1            | Refrigerator, Roll—Thru<br>Cabinet, Heated, Roll—Thru        |                        |
| 60<br>60   | 1            | Cabinet, Heated, Roll—Thru                                   |                        |
| 61<br>62   | Lot<br>1     | Stainless Steel Trim<br>Sink, Hand, Wall Mount               | Custom                 |
| 63         | 1            | Wastebasket                                                  | Cuptors                |
| 64<br>70   | Lot<br>1     | Stainless Steel Corner Guard<br>Refrigerator, Reach—In       | Custom                 |
| 71         |              | Sink, Scullery, 1 Compartment Fire Protection System         |                        |
| 74         | 1            | Low Height Refrigerator                                      |                        |
| 75<br>76   | <del> </del> | Griddle, Gas<br>Stainless Steel Splash Guard                 | Custom                 |
| 77<br>78   | 1            | Drop—In, Cold Pan<br>Griddle, Gas                            |                        |
| 33         |              | Shelf, Microwave                                             |                        |
| 44         | 1<br>Lot     | Toaster, Conveyor<br>Slim Jim Waste Container                |                        |
| 149        | 1            | Soiled Dishtable                                             | Custom                 |
| 50<br> 51  | 1            | Glass Rack Shelf<br>Disposer, Garbage                        | Custom                 |
| 52<br>53   | -            | Spare Number<br>Spare Number                                 |                        |
| 54         | _            | Spare Number                                                 |                        |
| 55<br>56   | 1            | Warewasher<br>Vent Duct                                      | Custom                 |
| 157        | 1            | Vent Duct                                                    | Custom                 |
| 158<br>159 | 1            | Clean Dishtable<br>Shelf, Wall Mount                         | Custom                 |
| 160<br>161 | 1            | Sink, Scullery, 3 Compartments Shelf W/ Pot Rack, Wall Mount | Custom                 |
| 162        | 2            | Shelving, Plastic, Louvered                                  |                        |
| 163<br>164 | 1 1          | Spray System, Portable Sink, Mop w/ Mop Hanger               |                        |
| 165        | 1            | Faucet, Service Sink                                         |                        |
| 166        |              | Shelving, Wire<br>Mop Bucket Wringer                         |                        |

|                     |          | P L U M E                                           | 3 1 1                   | V G      | i f                       |                             | U (              | G H    | _        | IN SCHED                                                        | ) U L E                                                         |
|---------------------|----------|-----------------------------------------------------|-------------------------|----------|---------------------------|-----------------------------|------------------|--------|----------|-----------------------------------------------------------------|-----------------------------------------------------------------|
| Item<br>No          |          | Equipment Category Evaporator Coil, Beverage Cooler | Cold Water<br>Size (in) |          | Direct Drain<br>Size (in) | Indirect Drain<br>Size (in) | Gas<br>Size (in) | _      | AFF (in) | Tee Off or Run To P.C. to Run Drain to Floor Sink               | Plumbing Remarks  ("FD-3")P.C. to Install "P" Trap in Drain Lin |
| 5                   | 1        | Filter System, Icemaker                             | 3/8                     |          |                           | '                           |                  |        | 60       | F.C. to Rull Didli to Floor Sills                               | 1 PD-3 P.C. to ilistali P Trap III Dialii Lili                  |
| 6                   | 1        | Ice Maker                                           | 3/8                     |          |                           |                             |                  |        |          | Tee Off Item 5 — Filter System                                  | 2.5                                                             |
|                     |          |                                                     |                         |          |                           | 3/4                         |                  |        |          | P.C. to Run Drain to Floor Sink                                 |                                                                 |
| 7                   | 1        | Bin, Ice                                            |                         |          |                           | 1                           |                  |        |          | P.C. to Run Drain to Floor Sink                                 |                                                                 |
| 8                   |          | Floor Trough                                        |                         |          | 3                         |                             |                  |        | -4       |                                                                 | $\triangle$                                                     |
| 10                  | 1        | Evaporator Coil, Cooler                             |                         |          |                           | 1                           |                  |        |          | P.C. to Run Drain to Floor Sink                                 | ("FD-3" P.C. to Install "P" Trap in Drain Lin                   |
| 12<br>14            | 1        | Evaporator Coil, Freezer  Evaporator Coil, Cooler   |                         |          |                           | 1                           |                  |        |          | P.C. to Run Drain to Floor Sink P.C. to Run Drain to Floor Sink | "FD-3" P.C. to Install "P" Trap in Drain Lin                    |
| 19                  | 1        | Work Table with Sinks                               | 1/2                     | 1/2      |                           | '                           |                  |        | 6        | F.C. to Rull Drull to Floor Sills                               | P.C. to Manifold Two Bowl Drains                                |
|                     | '        | WOLK TODIC WITH SHIKS                               | 1/2                     | 1/2      |                           | 1-1/2                       |                  |        |          | P.C. to Run Drain to Floor Sink                                 | 1.0. to Maimora Two Bown Brains                                 |
| 27                  | 2        | Work Table with Sink                                | 1/2                     | 1/2      |                           | <u> </u>                    |                  |        | 6        |                                                                 | FD-3 A                                                          |
|                     |          |                                                     |                         |          |                           | 1-1/2                       |                  |        |          | P.C. to Run Drain to Floor Sink                                 |                                                                 |
| 31                  | 1        | Work Table with Sink                                | 1/2                     | 1/2      |                           |                             |                  |        | 18       |                                                                 |                                                                 |
|                     |          |                                                     |                         |          |                           | 1-1/2                       |                  |        |          | P.C. to Run Drain to Floor Sink                                 |                                                                 |
| 32                  | 1        | Filter System, Coffee Maker                         | 3/8                     |          |                           |                             |                  |        |          | Tee Off Item 31 - Work Table                                    |                                                                 |
| 33<br>34            | 1        | Coffee Maker, Server — by Vendor                    | 3/8                     | <b>+</b> |                           |                             |                  |        | 22       | lee Off Item 32 – Filter System                                 | P.C. to Verify Requirements w/ Vendor                           |
| <u> </u>            | 3        | Sink, Hand, Wall Mount                              | 1/2                     | 1/2      | 1-1/2                     |                             |                  |        | 22       |                                                                 |                                                                 |
| 34.1                | 1        |                                                     | 1/2                     | 1/2      | 1 1/2                     |                             |                  |        | 20       | Tee Off Item 40 - UDS                                           |                                                                 |
|                     | <u> </u> | and, mana, man meant                                | 1, -                    | '/ -     | 1-1/2                     |                             |                  |        |          | Run Thru Item 40 - UDS                                          |                                                                 |
| 40                  | 1        | Utility Distribution System                         | 1-1/4                   | 3/4      | ·                         |                             | 2                |        | 72       |                                                                 |                                                                 |
| 41                  | 2        | Filter System, Steamer                              | 3/8                     |          |                           |                             |                  |        |          | Tee Off Item 40 — UDS                                           |                                                                 |
| 42                  | 1        | Oven—Steamer, Combination                           | 3/4                     | 3/4      |                           |                             | 3/4              | 240    |          | Tee Off Item 40 — UDS                                           | 6.0" W.C. Required at Equipment                                 |
|                     |          |                                                     |                         |          |                           | 2                           |                  |        |          | P.C. to Run Drain to Floor Sink                                 | FS-1 /A                                                         |
| 43                  |          | Tilt Skillet                                        | 1/2                     | 1/2      |                           |                             | 3/4              | 200    |          | Tee Off Item 40 - UDS                                           | 3.5" W.C. Required at Equipment                                 |
| 45<br>46            | 1        | Floor Trough Filter System, Steamer                 | 3/4                     |          | 3                         |                             |                  |        | -4       | Tee Off Item 40 - UDS                                           |                                                                 |
| <del>40</del><br>47 | 1        | Steamer, Convection                                 | 1/4                     |          |                           |                             | 3/4              | 220    |          | Tee Off Item 40 - UDS                                           | 4.0" W.C. Required at Equipment                                 |
| <del>''</del>       | <u>'</u> | eteamer, convection                                 | 1/4                     |          |                           |                             | 0/               | 220    |          | Tee Off Item 40 - UDS                                           | The met required at Equipment                                   |
|                     |          |                                                     | ,                       |          |                           | 1-1/2                       |                  |        |          | P.C. to Run Drain to Floor Sink                                 |                                                                 |
| 48                  | 1        | Griddle, Gas                                        |                         |          |                           |                             | 3/4              | 108    |          | Tee Off Item 40 - UDS                                           | 5.0" W.C. Required at Equipment                                 |
| 49                  | 1        | Range with Convection Oven                          |                         |          |                           |                             | 3/4              |        |          | Tee Off Item 40 — UDS                                           | 6.0" W.C. Required at Equipment                                 |
| 50                  | 2        | Fryer, Deep Fat, Gas w/Filter                       |                         |          |                           |                             | <u> </u>         | 150 EA | \        | Tee Off Item 40 - UDS                                           | 3.5" W.C. Required at Equipment                                 |
| 52                  | 1        | Oven—Steamer, Combination                           | 3/4                     |          |                           |                             | 3/4              | 81     |          | Tee Off Item 40 - UDS                                           | 6.0" W.C. Required at Equipment                                 |
|                     |          |                                                     | 3/4                     |          |                           | 2                           | 3/4              | 120    |          | P.C. to Run Drain to Floor Sink Tee Off Item 40 — UDS           | 6.0" W.C. Required at Equipment                                 |
|                     |          |                                                     | 3/ +                    |          |                           | 2                           | 3/ +             | 120    |          | P.C. to Run Drain to Floor Sink                                 | (FS-1)                                                          |
| 53                  | 1        | <br>  Work Table with Sink                          | 1/2                     | 1/2      |                           |                             |                  |        | 6        | The terms of the present terms                                  |                                                                 |
|                     |          |                                                     | ,                       | <u> </u> |                           | 1-1/2                       |                  |        |          | P.C. to Run Drain to Floor Sink                                 | (FD-3 A                                                         |
| 55                  | 1        | Broiler, Gas                                        |                         |          |                           |                             | 3/4              | 72     |          | Tee Off Item 40 - UDS                                           | 5.0" W.C. Required at Equipment                                 |
| 62                  | 1        | Sink, Hand, Wall Mount                              | 1/2                     | 1/2      |                           |                             |                  |        | 22       |                                                                 |                                                                 |
|                     |          |                                                     |                         |          | 1-1/2                     | ,                           |                  |        | 20       |                                                                 |                                                                 |
| 66                  |          | Drop-In, Cold Pan                                   |                         |          |                           | 3/4                         |                  |        |          | P.C. to Run Drain to Floor Sink                                 | FD-3 1                                                          |
| 68<br>71            |          | Drop-In, Hot Well                                   | 1/2                     | 1/2      |                           | 1/2                         |                  |        | 18       | P.C. to Run Drain to Floor Sink                                 | (FD-3)                                                          |
| 7 1                 | '        | Sink, Scullery, 1 Compartment                       | 1/2                     | 1/2      |                           | 1-1/2                       |                  |        | 10       | P.C. to Run Drain to Floor Sink                                 | +                                                               |
| 75                  | 1        | Griddle, Gas                                        |                         |          |                           | 1 1/2                       | 3/4              | 55     | 30       | T.O. to Itali Brain to Floor Sink                               | 4.0" W.C. Required at Equipment                                 |
| 77                  | 1        | Drop-In, Cold Pan                                   |                         |          |                           | 3/4                         | -/ -             |        |          | P.C. to Run Drain to Floor Sink                                 | (FD-3 A                                                         |
| 78                  | 1        | Griddle, Gas                                        |                         |          |                           |                             | 3/4              | 120    | 30       |                                                                 | 4.0" W.C. Required at Equipment                                 |
| 149                 | 1        | Soiled Dishtable                                    | 1/2                     | 1/2      |                           |                             |                  |        | 18       |                                                                 |                                                                 |
| 151                 | 1        | Disposer, Garbage                                   | 1/2                     |          |                           |                             |                  |        |          | Tee Off Item 149 — Dishtable                                    |                                                                 |
| 4.5                 |          |                                                     |                         | -, ,     | 2                         |                             |                  |        | 12       |                                                                 | 4.4005 11.1                                                     |
| 155                 | 1        | Warewasher                                          |                         | 3/4      |                           | 1-1/2                       |                  |        | 18       | P.C. to Run Drain to Floor Sink                                 | 140°F Hot Water Supply Required                                 |
| 160                 | 1        | Sink, Scullery, 3 Compartments                      | 1/2                     | 1/2      |                           | 1-1/2                       |                  |        | 18       | r.c. to kun prain to Floor Sink                                 | Two Separate Connections Reg'd                                  |
| . 50                | '        | onne, soundry, so compartments                      | 1/2                     | '/ -     |                           | 1-1/2                       |                  |        | 10       | P.C. to Run Drain to Floor Sink                                 | P.C. to Manifold Three Bowl Drains                              |
| 164                 | 1        | Sink, Mop w/ Mop Hanger                             | 1/2                     | 1/2      |                           | †                           |                  |        | 18       | 2.2 33 1.1331 31111                                             |                                                                 |
|                     | <u> </u> | . , , ,                                             |                         | † ´ ¯    | 2                         |                             | 1                |        | 7        | 1                                                               | 1                                                               |

PLUMBING LEGEND

FS 8" X 8" X 6" DEEP FLUSH MOUNTED FLOOR SINK WITH 3/4 GRATE BY PC. SINK TO BE S/S OR HIGH TEMP TEMPERATURE LISTED PVC MATERIAL.

SYM. ABB. DEFINITION

● CW COLD WATER

● HW HOT WATER

O DW DIRECT WASTE ○ HD HUB DRAIN

SL PVC SLEEVE OR CONDUIT

 POC POINT OF CONNECTION © SS STEAM SUPPLY

© CR CONDENSATE RETURN

AFF ABOVE FINISHED FLOOR

PC PLUMBING CONTRACTOR

MBTUH THOUSAND BRITISH THERMAL UNITS PER HOUR

G GAS

2.1