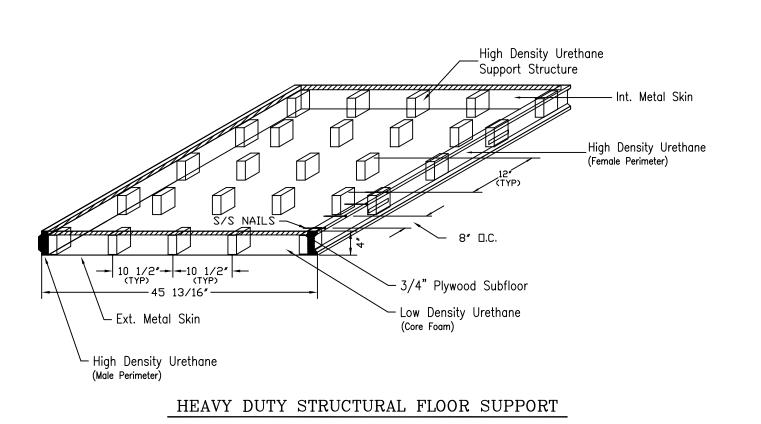

ctions to that effect, shall constitute complete approval.

WARNING DO NOT EXPOSE CARTONED OR STACKED PANELS TO MOISTURE OR HIGH HUMIDITY CONDITIONS DURING STORAGE, STAINING OR DXIDIZING OF METAL SKINS MAY □CCUR.

THIS ORDER CANNOT BE PLACED INTO PRODUCTION UNTIL WE RECEIVE FINAL APPROVED DRAWING AND SPECIFICATIONS. THE DATE OF RECEIPT CAN AFFECT YOUR PROMISED DELIVERY DATE

THIS THERMO-KOOL WALK-IN WILL BE MANUFACTURED TO UL & NSF REQUIREMENTS. THERMO-KOOL ACCEPTS NO LIABILITY FOR LOCAL CODE REQUIREMENTS OF WHICH THERMO-KOOL HAS NOT BEEN MADE AWARE IN WRITING PRIOR TO FABRICATION.



PULL DOWN RATE TO 45° F IS UNRESTRICTED. AFTER 45 ° F, PULL DOWN RATE SHOULD BE RESTRICTED TO 10° F PER/ 24 HOUR PERIOD.

"MEETS 2009 ENERGY CODE STANDARDS"

NOT APPROVED REVISED



# EDWARD DON & COMPANY







AS-BUILT 07.18.11



CONTROL KIT-The following controls indicated with a mark are included.

☐ Expansion valve

Sight glass

☐ Condensing unit indoor☐ Condensing unit outdoor ☐ Side Mounted Self Contained ☐ Top Mounted Self Contained ☐ Prewired, Preassembled Remote

☐ Temperature control ☐ Pump down solenoid valve ☐ Freezer Time Clock ☐ Pressure control ☐ Suction line vibration eliminator NOTE: IF REFRIGERATION IS NOT SUPPLIED WITH  $\square$  Winter control WALK-IN, BASED ON AN AMBIENT OF 100 DEGREES F, ☐ Crankcase heater FOR NSF APPLICATIONS AT STANDARD HOLDING  $\square$  Condensing unit cover TEMPERATURES FOR COOLER # 1 THE BTU RATING SHALL ☐ Coil Mounting Kit BE \_9,300 \_\_ AND FOR COOLER # 2 THE BTU RATING SHALL

BE \_9,300 \_\_ AND SHALL BE \_10,200 NOTES: Aircooled condensing