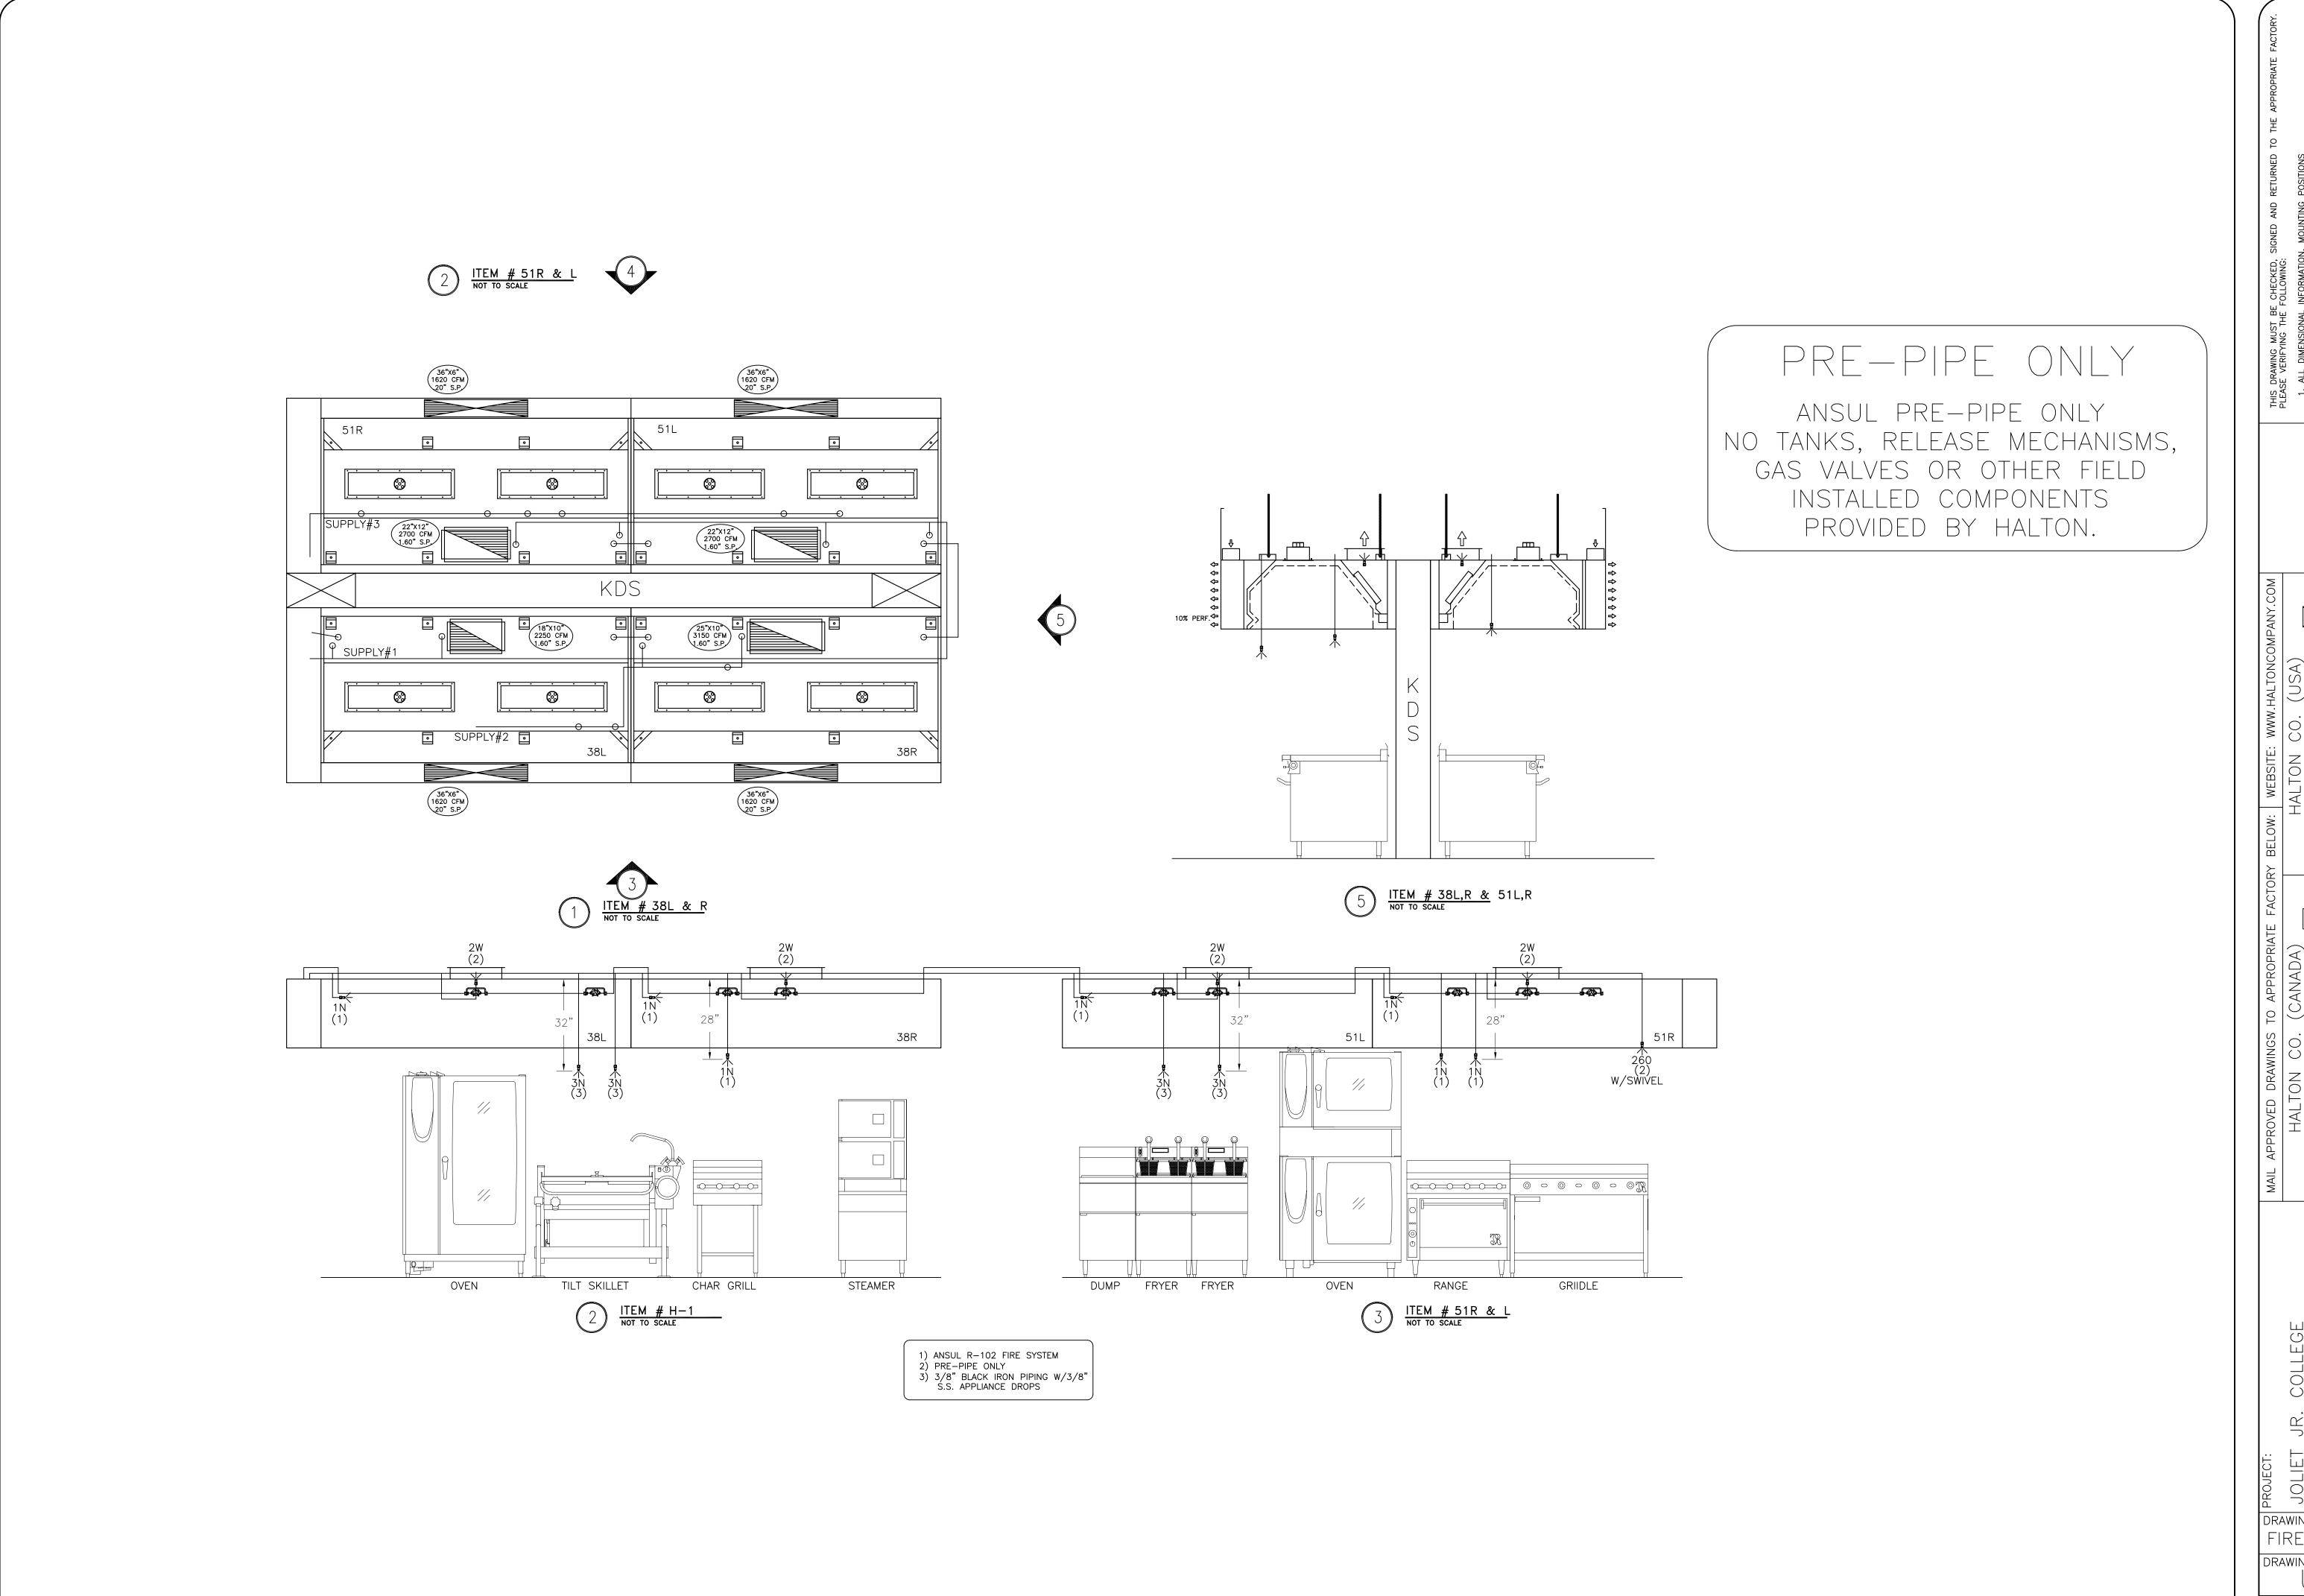

| tem        | <u></u>      | Fauinment Catagory                                           | Fauinment Demarks      |
|------------|--------------|--------------------------------------------------------------|------------------------|
| No<br>I    | Qty<br>1     | Equipment Category Remote Rack Refrigeration                 | Equipment Remarks      |
| ;          | 1 1          | Walk—In Beverage Cooler  Evaporator Coil, Beverage Cooler    | 8'-6" Exterior Height  |
| -          |              | Aluminum Trim<br>Filter System, Icemaker                     | Custom                 |
| 5          | 1            | Ice Maker                                                    |                        |
| 7<br><br>} | 1 1          | Bin, Ice<br>Floor Trough                                     |                        |
| 10         | 1            | Walk—In Cooler<br>Evaporator Coil, Cooler                    | 10'-0" Exterior Height |
| l 1        | 1            | Walk-In Freezer                                              | 10'-0" Exterior Height |
| 12<br>13   | 1 1          | Evaporator Coil, Freezer<br>Walk—In Cooler                   | 10'-0" Exterior Height |
| 14         | 1            | Evaporator Coil, Cooler                                      |                        |
| 15<br>16   |              | Shelving, Plastic, Louvered Shelving, Wire                   |                        |
| 17<br>18   |              | Shelving, Wire Pot Rack, Ceiling Mount                       | Mobile  Custom         |
| 19         | 1            | Work Table with Sinks                                        | Custom                 |
| 20<br>21   |              | Over Shelf<br>Brute Container                                | Custom Mobile          |
| 22         | 1            | Cutter/Mixer, Vertical & Veg. Prep.<br>Stand, Equipment      | Mobile                 |
| 24         | 1            | Slicer, Food                                                 | Mobile                 |
| 25<br>26   | 1 1          | Stand, Equipment w/ Utensil Rack<br>Mixer                    | Mobile                 |
| 27         | 1            | Work Table with Sinks                                        | Custom                 |
| 28<br>29   | 1            | Over Shelf  Double Over Shelf                                | Custom Custom          |
| 30<br>31   | 2            | Table, Work<br>Work Table                                    | Mobile<br>Custom       |
| 32         | 1            | Filter System, Coffee Maker                                  |                        |
| 33<br>34   | 3            | Coffee Maker, Insulated Server Sink, Hand, Wall Mount        | By Vendor              |
| 34.1       | 1            | Sink, Hand, Wall Mount                                       |                        |
| 35<br>36   | -            | Wastebasket<br>Faucet, Service Sink                          |                        |
| 37<br>38   | 1            | Hood Control System Exhaust Hood                             |                        |
| 39         |              | Fire Protection System                                       |                        |
| 10<br>11   | 1 2          | Utility Distribution System Filter System, Steamer           |                        |
| 12         | 1            | Oven—Steamer, Combination                                    |                        |
| 43<br>44   | 1 1          | Tilt Skillet<br>Work Table                                   | Custom                 |
| 45<br>46   | -            | Floor Trough Filter System, Steamer                          |                        |
| 47         | 1            | Steamer, Convection                                          |                        |
| 18<br>19   | 1 1          | Griddle, Gas<br>Range with Convection Oven                   |                        |
| 50<br>51   | 2            | Fryer, Deep Fat, Gas w/Filter                                |                        |
| 52         | 1            | Exhaust Hood  Oven—Steamer, Combination                      |                        |
| 53<br>54   | 1 1          | Work Table with Sink<br>Over Shelf                           | Custom                 |
| 55         |              | Broiler, Gas                                                 |                        |
| 56<br>57   | <b>-</b>     | Spare Number<br>Rack, Utility                                |                        |
| 58<br>59   | 1            | Refrigerator, Roll—Thru<br>Cabinet, Heated, Roll—Thru        |                        |
| 60<br>60   | 1            | Cabinet, Heated, Roll—Thru                                   |                        |
| 61<br>62   | Lot<br>1     | Stainless Steel Trim<br>Sink, Hand, Wall Mount               | Custom                 |
| 63         | 1            | Wastebasket                                                  | Cuptors                |
| 64<br>70   | Lot<br>1     | Stainless Steel Corner Guard<br>Refrigerator, Reach—In       | Custom                 |
| 71         |              | Sink, Scullery, 1 Compartment Fire Protection System         |                        |
| 74         | 1            | Low Height Refrigerator                                      |                        |
| 75<br>76   | <del> </del> | Griddle, Gas<br>Stainless Steel Splash Guard                 | Custom                 |
| 77<br>78   | 1            | Drop—In, Cold Pan<br>Griddle, Gas                            |                        |
| 33         |              | Shelf, Microwave                                             |                        |
| 44         | 1<br>Lot     | Toaster, Conveyor<br>Slim Jim Waste Container                |                        |
| 149        | 1            | Soiled Dishtable                                             | Custom                 |
| 50<br> 51  | 1            | Glass Rack Shelf<br>Disposer, Garbage                        | Custom                 |
| 52<br>53   | -            | Spare Number<br>Spare Number                                 |                        |
| 54         | _            | Spare Number                                                 |                        |
| 55<br>56   | 1            | Warewasher<br>Vent Duct                                      | Custom                 |
| 157        | 1            | Vent Duct                                                    | Custom                 |
| 158<br>159 | 1            | Clean Dishtable<br>Shelf, Wall Mount                         | Custom                 |
| 160<br>161 | 1            | Sink, Scullery, 3 Compartments Shelf W/ Pot Rack, Wall Mount | Custom                 |
| 162        | 2            | Shelving, Plastic, Louvered                                  |                        |
| 163<br>164 | 1 1          | Spray System, Portable Sink, Mop w/ Mop Hanger               |                        |
| 165        | 1            | Faucet, Service Sink                                         |                        |
| 166        |              | Shelving, Wire<br>Mop Bucket Wringer                         |                        |

|Walk-In Cooler

|Walk-In Freezer

Walk-In Cooler

1 | Slicer, Food

Work Table

3 | Faucet, Electric

1 | Faucet, Electric

Exhaust Hood

Tilt Skillet

Work Table

1 |Heat Lamp

1 Exhaust Hood

1 | Faucet, Electric

1 |Sneeze Guard

3 | Drop-In, Hot Well

1 Drop-In, Heated Shelf

1 Refrigerator, Reach-In

1 Low Height Refrigerator

6 Heat Lamp, Decorative

1 | Warewasher w/ Booster

Disposer, Garbage

2 Drop-In, Cold Pan

2 Toaster, Conveyor

FPS | 2 | Remote Cable Pull Box

1 Cafeteria Counter 2 Drop-In, Cold Pan

4 Work Table with Sink

1 |Refrigerator, Roll—Thru

2 Filter

1 Mixer

Evaporator Coil, Cooler

Evaporator Coil, Freezer

Evaporator Coil, Cooler

Work Table with Sinks

6 Work Table with Sinks

Utility Distribution System

Steamer, Convection

Oven—Steamer, Combination

1 Range with Convection Oven 2 Fryer, Deep Fat, Gas w/Filter

1 Oven—Steamer, Combination

1 Oven-Steamer, Combination

1 | Cabinet, Heated, Roll—Thru

1 | Cabinet, Heated, Roll—Thru

Cutter/Mixer, Vertical & Veg. Prep.

|Coffee Maker, Server - by Vendor

1 Walk-In Beverage Cooler

1 Evaporator Coil, Beverage Cooler

|                     |          | P L U M E                                           | 3 1 1                   | V G      | i f                       |                             | U (              | G H    | _        | IN SCHED                                                        | ) U L E                                                         |
|---------------------|----------|-----------------------------------------------------|-------------------------|----------|---------------------------|-----------------------------|------------------|--------|----------|-----------------------------------------------------------------|-----------------------------------------------------------------|
| Item<br>No          |          | Equipment Category Evaporator Coil, Beverage Cooler | Cold Water<br>Size (in) |          | Direct Drain<br>Size (in) | Indirect Drain<br>Size (in) | Gas<br>Size (in) | _      | AFF (in) | Tee Off or Run To P.C. to Run Drain to Floor Sink               | Plumbing Remarks  ("FD-3")P.C. to Install "P" Trap in Drain Lin |
| 5                   | 1        | Filter System, Icemaker                             | 3/8                     |          |                           | '                           |                  |        | 60       | F.C. to Rull Didli to Floor Sills                               | 1 PD-3 P.C. to ilistali P Trap III Dialii Lili                  |
| 6                   | 1        | Ice Maker                                           | 3/8                     |          |                           |                             |                  |        |          | Tee Off Item 5 — Filter System                                  | 2.5                                                             |
|                     |          |                                                     |                         |          |                           | 3/4                         |                  |        |          | P.C. to Run Drain to Floor Sink                                 |                                                                 |
| 7                   | 1        | Bin, Ice                                            |                         |          |                           | 1                           |                  |        |          | P.C. to Run Drain to Floor Sink                                 |                                                                 |
| 8                   |          | Floor Trough                                        |                         |          | 3                         |                             |                  |        | -4       |                                                                 | $\triangle$                                                     |
| 10                  | 1        | Evaporator Coil, Cooler                             |                         |          |                           | 1                           |                  |        |          | P.C. to Run Drain to Floor Sink                                 | ("FD-3" P.C. to Install "P" Trap in Drain Lin                   |
| 12<br>14            | 1        | Evaporator Coil, Freezer  Evaporator Coil, Cooler   |                         |          |                           | 1                           |                  |        |          | P.C. to Run Drain to Floor Sink P.C. to Run Drain to Floor Sink | "FD-3" P.C. to Install "P" Trap in Drain Lin                    |
| 19                  | 1        | Work Table with Sinks                               | 1/2                     | 1/2      |                           | '                           |                  |        | 6        | F.C. to Rull Drull to Floor Sills                               | P.C. to Manifold Two Bowl Drains                                |
|                     | '        | WOLK TODIC WITH SHIKS                               | 1/2                     | 1/2      |                           | 1-1/2                       |                  |        |          | P.C. to Run Drain to Floor Sink                                 | 1.0. to Maimora Two Bown Brains                                 |
| 27                  | 2        | Work Table with Sink                                | 1/2                     | 1/2      |                           | <u> </u>                    |                  |        | 6        |                                                                 | FD-3 A                                                          |
|                     |          |                                                     |                         |          |                           | 1-1/2                       |                  |        |          | P.C. to Run Drain to Floor Sink                                 |                                                                 |
| 31                  | 1        | Work Table with Sink                                | 1/2                     | 1/2      |                           |                             |                  |        | 18       |                                                                 |                                                                 |
|                     |          |                                                     |                         |          |                           | 1-1/2                       |                  |        |          | P.C. to Run Drain to Floor Sink                                 |                                                                 |
| 32                  | 1        | Filter System, Coffee Maker                         | 3/8                     |          |                           |                             |                  |        |          | Tee Off Item 31 - Work Table                                    |                                                                 |
| 33<br>34            | 1        | Coffee Maker, Server — by Vendor                    | 3/8                     | <b>+</b> |                           |                             |                  |        | 22       | lee Off Item 32 – Filter System                                 | P.C. to Verify Requirements w/ Vendor                           |
| <u> </u>            | 3        | Sink, Hand, Wall Mount                              | 1/2                     | 1/2      | 1-1/2                     |                             |                  |        | 22       |                                                                 |                                                                 |
| 34.1                | 1        |                                                     | 1/2                     | 1/2      | 1 1/2                     |                             |                  |        | 20       | Tee Off Item 40 - UDS                                           |                                                                 |
|                     | <u> </u> | and, mana, man meant                                | 1, -                    | '/ -     | 1-1/2                     |                             |                  |        |          | Run Thru Item 40 - UDS                                          |                                                                 |
| 40                  | 1        | Utility Distribution System                         | 1-1/4                   | 3/4      | ·                         |                             | 2                |        | 72       |                                                                 |                                                                 |
| 41                  | 2        | Filter System, Steamer                              | 3/8                     |          |                           |                             |                  |        |          | Tee Off Item 40 — UDS                                           |                                                                 |
| 42                  | 1        | Oven—Steamer, Combination                           | 3/4                     | 3/4      |                           |                             | 3/4              | 240    |          | Tee Off Item 40 — UDS                                           | 6.0" W.C. Required at Equipment                                 |
|                     |          |                                                     |                         |          |                           | 2                           |                  |        |          | P.C. to Run Drain to Floor Sink                                 | FS-1 /A                                                         |
| 43                  |          | Tilt Skillet                                        | 1/2                     | 1/2      |                           |                             | 3/4              | 200    |          | Tee Off Item 40 - UDS                                           | 3.5" W.C. Required at Equipment                                 |
| 45<br>46            | 1        | Floor Trough Filter System, Steamer                 | 3/4                     |          | 3                         |                             |                  |        | -4       | Tee Off Item 40 - UDS                                           |                                                                 |
| <del>40</del><br>47 | 1        | Steamer, Convection                                 | 1/4                     |          |                           |                             | 3/4              | 220    |          | Tee Off Item 40 - UDS                                           | 4.0" W.C. Required at Equipment                                 |
| <del>''</del>       | <u>'</u> | eteamer, convection                                 | 1/4                     |          |                           |                             | 0/               | 220    |          | Tee Off Item 40 - UDS                                           | The met required at Equipment                                   |
|                     |          |                                                     | ,                       |          |                           | 1-1/2                       |                  |        |          | P.C. to Run Drain to Floor Sink                                 |                                                                 |
| 48                  | 1        | Griddle, Gas                                        |                         |          |                           |                             | 3/4              | 108    |          | Tee Off Item 40 - UDS                                           | 5.0" W.C. Required at Equipment                                 |
| 49                  | 1        | Range with Convection Oven                          |                         |          |                           |                             | 3/4              |        |          | Tee Off Item 40 — UDS                                           | 6.0" W.C. Required at Equipment                                 |
| 50                  | 2        | Fryer, Deep Fat, Gas w/Filter                       |                         |          |                           |                             | <u> </u>         | 150 EA | \        | Tee Off Item 40 - UDS                                           | 3.5" W.C. Required at Equipment                                 |
| 52                  | 1        | Oven—Steamer, Combination                           | 3/4                     |          |                           |                             | 3/4              | 81     |          | Tee Off Item 40 - UDS                                           | 6.0" W.C. Required at Equipment                                 |
|                     |          |                                                     | 3/4                     |          |                           | 2                           | 3/4              | 120    |          | P.C. to Run Drain to Floor Sink Tee Off Item 40 — UDS           | 6.0" W.C. Required at Equipment                                 |
|                     |          |                                                     | 3/ +                    |          |                           | 2                           | 3/ +             | 120    |          | P.C. to Run Drain to Floor Sink                                 | (FS-1)                                                          |
| 53                  | 1        | <br>  Work Table with Sink                          | 1/2                     | 1/2      |                           |                             |                  |        | 6        | The terms of the present terms                                  |                                                                 |
|                     |          |                                                     | ,                       | <u> </u> |                           | 1-1/2                       |                  |        |          | P.C. to Run Drain to Floor Sink                                 | (FD-3 A                                                         |
| 55                  | 1        | Broiler, Gas                                        |                         |          |                           |                             | 3/4              | 72     |          | Tee Off Item 40 - UDS                                           | 5.0" W.C. Required at Equipment                                 |
| 62                  | 1        | Sink, Hand, Wall Mount                              | 1/2                     | 1/2      |                           |                             |                  |        | 22       |                                                                 |                                                                 |
|                     |          |                                                     |                         |          | 1-1/2                     | ,                           |                  |        | 20       |                                                                 |                                                                 |
| 66                  |          | Drop-In, Cold Pan                                   |                         |          |                           | 3/4                         |                  |        |          | P.C. to Run Drain to Floor Sink                                 | FD-3 1                                                          |
| 68<br>71            |          | Drop-In, Hot Well                                   | 1/2                     | 1/2      |                           | 1/2                         |                  |        | 18       | P.C. to Run Drain to Floor Sink                                 | (FD-3)                                                          |
| 7 1                 | '        | Sink, Scullery, 1 Compartment                       | 1/2                     | 1/2      |                           | 1-1/2                       |                  |        | 10       | P.C. to Run Drain to Floor Sink                                 | +                                                               |
| 75                  | 1        | Griddle, Gas                                        |                         |          |                           | 1 1/2                       | 3/4              | 55     | 30       | T.O. to Itali Brain to Floor Sink                               | 4.0" W.C. Required at Equipment                                 |
| 77                  | 1        | Drop-In, Cold Pan                                   |                         |          |                           | 3/4                         | -/ -             |        |          | P.C. to Run Drain to Floor Sink                                 | (FD-3 A                                                         |
| 78                  | 1        | Griddle, Gas                                        |                         |          |                           |                             | 3/4              | 120    | 30       |                                                                 | 4.0" W.C. Required at Equipment                                 |
| 149                 | 1        | Soiled Dishtable                                    | 1/2                     | 1/2      |                           |                             |                  |        | 18       |                                                                 |                                                                 |
| 151                 | 1        | Disposer, Garbage                                   | 1/2                     |          |                           |                             |                  |        |          | Tee Off Item 149 — Dishtable                                    |                                                                 |
| 4.5                 |          |                                                     |                         | -, ,     | 2                         |                             |                  |        | 12       |                                                                 | 4.4005 11.1                                                     |
| 155                 | 1        | Warewasher                                          |                         | 3/4      |                           | 1-1/2                       |                  |        | 18       | P.C. to Run Drain to Floor Sink                                 | 140°F Hot Water Supply Required                                 |
| 160                 | 1        | Sink, Scullery, 3 Compartments                      | 1/2                     | 1/2      |                           | 1-1/2                       |                  |        | 18       | r.c. to kun prain to Floor Sink                                 | Two Separate Connections Reg'd                                  |
| . 50                | '        | onne, soundry, so compartments                      | 1/2                     | '/ -     |                           | 1-1/2                       |                  |        | 10       | P.C. to Run Drain to Floor Sink                                 | P.C. to Manifold Three Bowl Drains                              |
| 164                 | 1        | Sink, Mop w/ Mop Hanger                             | 1/2                     | 1/2      |                           | †                           |                  |        | 18       | 2.2 33 1.1331 31111                                             |                                                                 |
|                     | <u> </u> | . , , ,                                             |                         | † ´ ¯    | 2                         |                             | 1                |        | 7        | 1                                                               | 1                                                               |