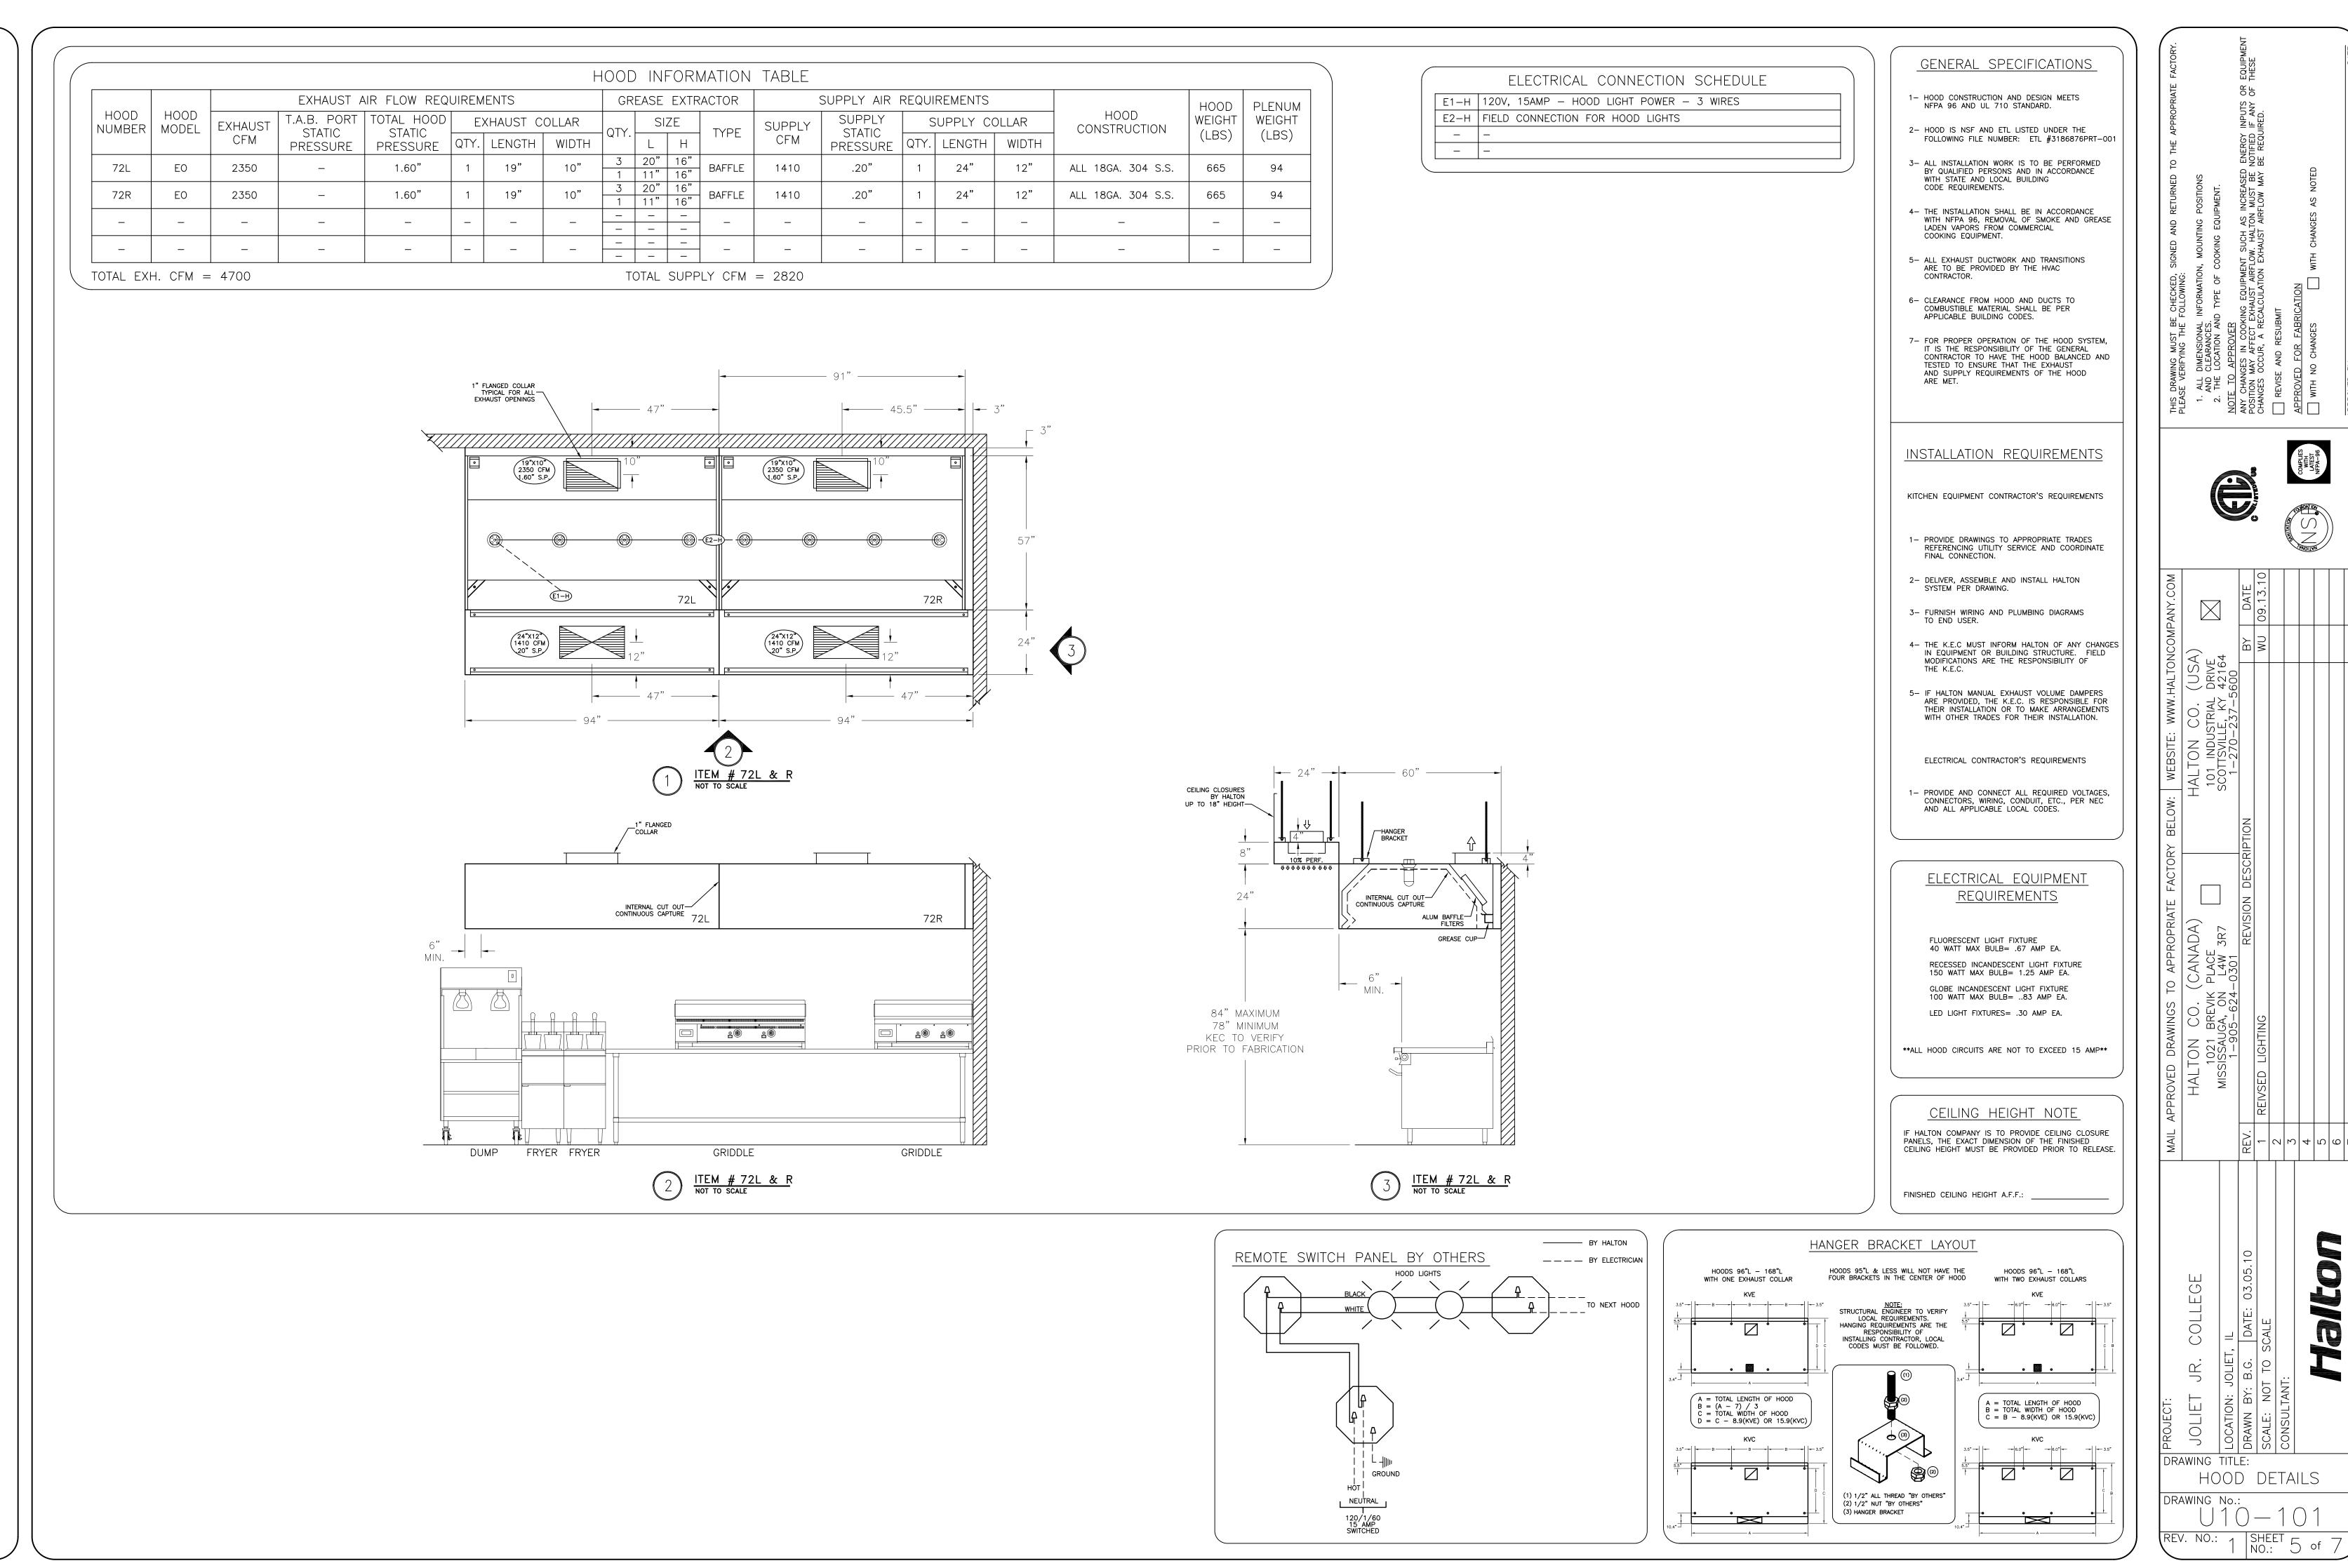

| tem        | <u></u>      | Fauinment Catagory                                           | Fauinment Demarks      |
|------------|--------------|--------------------------------------------------------------|------------------------|
| No<br>I    | Qty<br>1     | Equipment Category Remote Rack Refrigeration                 | Equipment Remarks      |
| ;          | 1 1          | Walk—In Beverage Cooler  Evaporator Coil, Beverage Cooler    | 8'-6" Exterior Height  |
| -          |              | Aluminum Trim<br>Filter System, Icemaker                     | Custom                 |
| 5          | 1            | Ice Maker                                                    |                        |
| 7<br><br>} | 1 1          | Bin, Ice<br>Floor Trough                                     |                        |
| 10         | 1            | Walk—In Cooler<br>Evaporator Coil, Cooler                    | 10'-0" Exterior Height |
| l 1        | 1            | Walk-In Freezer                                              | 10'-0" Exterior Height |
| 12<br>13   | 1 1          | Evaporator Coil, Freezer<br>Walk—In Cooler                   | 10'-0" Exterior Height |
| 14         | 1            | Evaporator Coil, Cooler                                      |                        |
| 15<br>16   |              | Shelving, Plastic, Louvered Shelving, Wire                   |                        |
| 17<br>18   |              | Shelving, Wire Pot Rack, Ceiling Mount                       | Mobile  Custom         |
| 19         | 1            | Work Table with Sinks                                        | Custom                 |
| 20<br>21   |              | Over Shelf<br>Brute Container                                | Custom Mobile          |
| 22         | 1            | Cutter/Mixer, Vertical & Veg. Prep.<br>Stand, Equipment      | Mobile                 |
| 24         | 1            | Slicer, Food                                                 | Mobile                 |
| 25<br>26   | 1 1          | Stand, Equipment w/ Utensil Rack<br>Mixer                    | Mobile                 |
| 27         | 1            | Work Table with Sinks                                        | Custom                 |
| 28<br>29   | 1            | Over Shelf  Double Over Shelf                                | Custom Custom          |
| 30<br>31   | 2            | Table, Work<br>Work Table                                    | Mobile<br>Custom       |
| 32         | 1            | Filter System, Coffee Maker                                  |                        |
| 33<br>34   | 3            | Coffee Maker, Insulated Server Sink, Hand, Wall Mount        | By Vendor              |
| 34.1       | 1            | Sink, Hand, Wall Mount                                       |                        |
| 35<br>36   | -            | Wastebasket<br>Faucet, Service Sink                          |                        |
| 37<br>38   | 1            | Hood Control System Exhaust Hood                             |                        |
| 39         |              | Fire Protection System                                       |                        |
| 10<br>11   | 1 2          | Utility Distribution System Filter System, Steamer           |                        |
| 12         | 1            | Oven—Steamer, Combination                                    |                        |
| 43<br>44   | 1 1          | Tilt Skillet<br>Work Table                                   | Custom                 |
| 45<br>46   | -            | Floor Trough Filter System, Steamer                          |                        |
| 47         | 1            | Steamer, Convection                                          |                        |
| 18<br>19   | 1 1          | Griddle, Gas<br>Range with Convection Oven                   |                        |
| 50<br>51   | 2            | Fryer, Deep Fat, Gas w/Filter                                |                        |
| 52         | 1            | Exhaust Hood  Oven—Steamer, Combination                      |                        |
| 53<br>54   | 1 1          | Work Table with Sink<br>Over Shelf                           | Custom                 |
| 55         |              | Broiler, Gas                                                 |                        |
| 56<br>57   | <b>-</b>     | Spare Number<br>Rack, Utility                                |                        |
| 58<br>59   | 1            | Refrigerator, Roll—Thru<br>Cabinet, Heated, Roll—Thru        |                        |
| 60<br>60   | 1            | Cabinet, Heated, Roll—Thru                                   |                        |
| 61<br>62   | Lot<br>1     | Stainless Steel Trim<br>Sink, Hand, Wall Mount               | Custom                 |
| 63         | 1            | Wastebasket                                                  | Cuptors                |
| 64<br>70   | Lot<br>1     | Stainless Steel Corner Guard<br>Refrigerator, Reach—In       | Custom                 |
| 71         |              | Sink, Scullery, 1 Compartment Fire Protection System         |                        |
| 74         | 1            | Low Height Refrigerator                                      |                        |
| 75<br>76   | <del> </del> | Griddle, Gas<br>Stainless Steel Splash Guard                 | Custom                 |
| 77<br>78   | 1            | Drop—In, Cold Pan<br>Griddle, Gas                            |                        |
| 33         |              | Shelf, Microwave                                             |                        |
| 44         | 1<br>Lot     | Toaster, Conveyor<br>Slim Jim Waste Container                |                        |
| 149        | 1            | Soiled Dishtable                                             | Custom                 |
| 50<br> 51  | 1            | Glass Rack Shelf<br>Disposer, Garbage                        | Custom                 |
| 52<br>53   | -            | Spare Number<br>Spare Number                                 |                        |
| 54         | _            | Spare Number                                                 |                        |
| 55<br>56   | 1            | Warewasher<br>Vent Duct                                      | Custom                 |
| 157        | 1            | Vent Duct                                                    | Custom                 |
| 158<br>159 | 1            | Clean Dishtable<br>Shelf, Wall Mount                         | Custom                 |
| 160<br>161 | 1            | Sink, Scullery, 3 Compartments Shelf W/ Pot Rack, Wall Mount | Custom                 |
| 162        | 2            | Shelving, Plastic, Louvered                                  |                        |
| 163<br>164 | 1 1          | Spray System, Portable Sink, Mop w/ Mop Hanger               |                        |
| 165        | 1            | Faucet, Service Sink                                         |                        |
| 166        |              | Shelving, Wire<br>Mop Bucket Wringer                         |                        |

# VENTILATION DATA

EXHAUST 400 CFM @ 1550 FPM THRU 4" X 6" DUCT TOTAL SQUARE AREA EQUAL 24 SQUARE INCHES. STATIC PRESSURE AT THE HOOD INCLUDING FILTERS IS WATER

DUCT 2 EXHAUST 400 CFM @ 1550 FPM THRU 4" X 6" DUCT
TOTAL SQUARE AREA EQUAL 24 SQUARE INCHES. STATIC
PRESSURE AT THE HOOD INCLUDING FILTERS IS WATER

VENTILATION CONTRACTOR TO FURNISH AND INSTALL ALL NECESSARY DUCT-WORK, TRANSITIONS, BLOWER FANS, DAMPERS, ETC.. VENTILATION CONTRACTOR TO BALANCE ABOVE CFM REQUIREMENTS WITH

# WALL BACKING SCHEDULE

A = 5/8" PLYWOOD WALL BACKING, +/-30" -54" A.F.F.

B = 5/8" PLYWOOD WALL BACKING, +/-54" -90" A.F.F.

C = 5/8" PLYWOOD WALL BACKING, +/-24" -60" A.F.F.

# BUILDING WORKS LEGEND

DEFINITION

SYMBOL

JOB CONDITIONS.

SUPPORT BACKING EXHAUST PLENUM COLLAR SUPPLY PLENUM COLLAR RECESSED FLOOR

OPENING IN WALL SUCTION AND LIQUID REFRIGERATION LINE RUNS

DRAWINGS FOR ALL REFRIGERATION

REQUIREMENTS.

CONDUIT OPENINGS.

REFER TO HOOD DETAIL DRAWINGS

FOR ALL HOOD REQUIREMENTS.

CONDUIT OPENINGS.

P. RIVERA SCALE: 1/4"=1'-0" SHEET:

DRAWN BY:

E. DERKACH