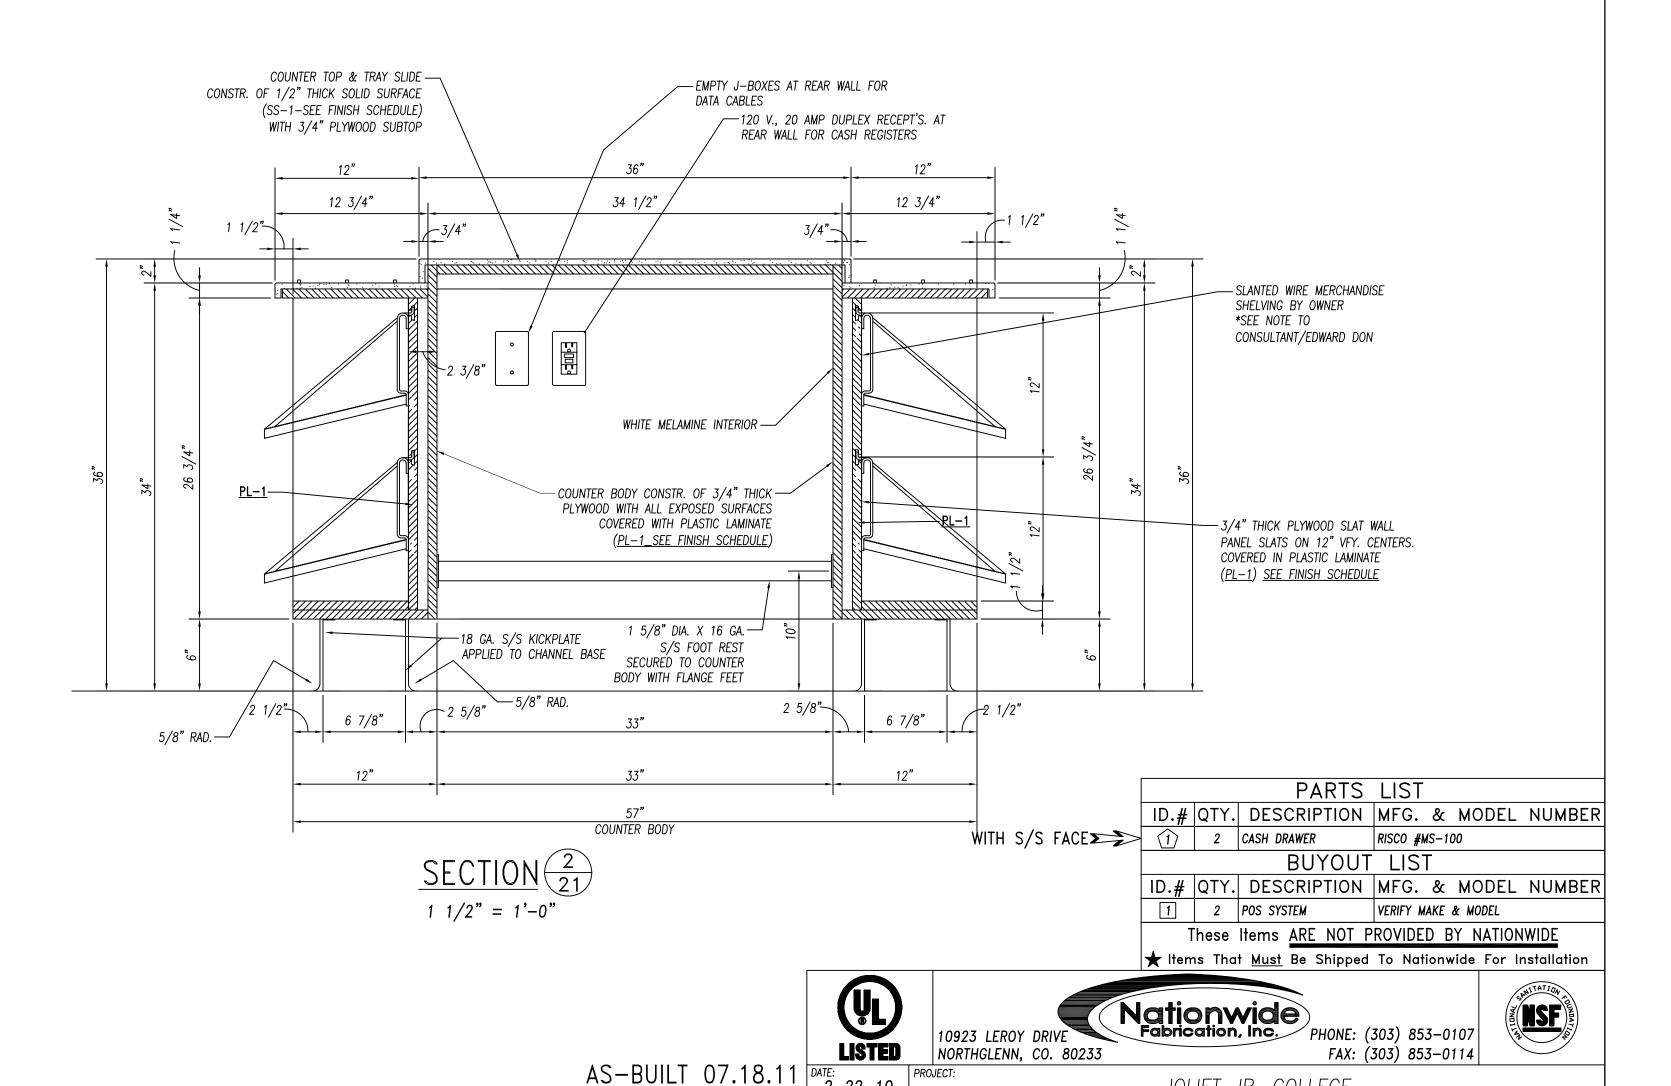

|









































2-22-10
DRAWN BY:
CUSHING
CHECKED BY:

SCALE: AS NOTED

ITEMS THIS SHEET:

CUSTOMER:

AS-BUILT 07.18.11

**REVISIONS:** 

Mackesey And Associates LLC

Ćrystal Lake, IL

CONSULTANT:

GENERAL NOTES

2 REINFORCEMENT-UNEXPOSED 1 1/2" X 4" X 1 1/2" X 14 GA. GALV. CHANNEL

3 REINFORCEMENT-EXPOSED | 1 1/2" X 4" X 1 1/2" X 14 GA. S/S CHANNEL

16 GA. S/S

18 GA. S/S

16 GA. S/S

FOODSERVICE EQUIPMENT FINISHES

SS-1 | 1/2" THICK SOLID SURFACE - FORMICA, COLOR: DENIM SPEX #936

1 5/8" DIA. X 16 GA. S/S TUBING

16 GA. S/S WITH 14 GA. S/S BRACKETS

18 GA. S/S DOUBLE PAN CONSTR.

SOUND DEADEN WITH STYROFOAM

FULLY AT UNDERSIDE OF TOPS

COUNTERTOP, TRAYSLIDE

COUNTER FRONT -3/4" PLYWOOD WITH WHITE MELAMINE FINISH ON UNEXPOSED SIDE, & ALL EXPOSED COVERED IN PLASTIC LAMINATE

FORMICA, 6208-LX, GLAMOUR CH