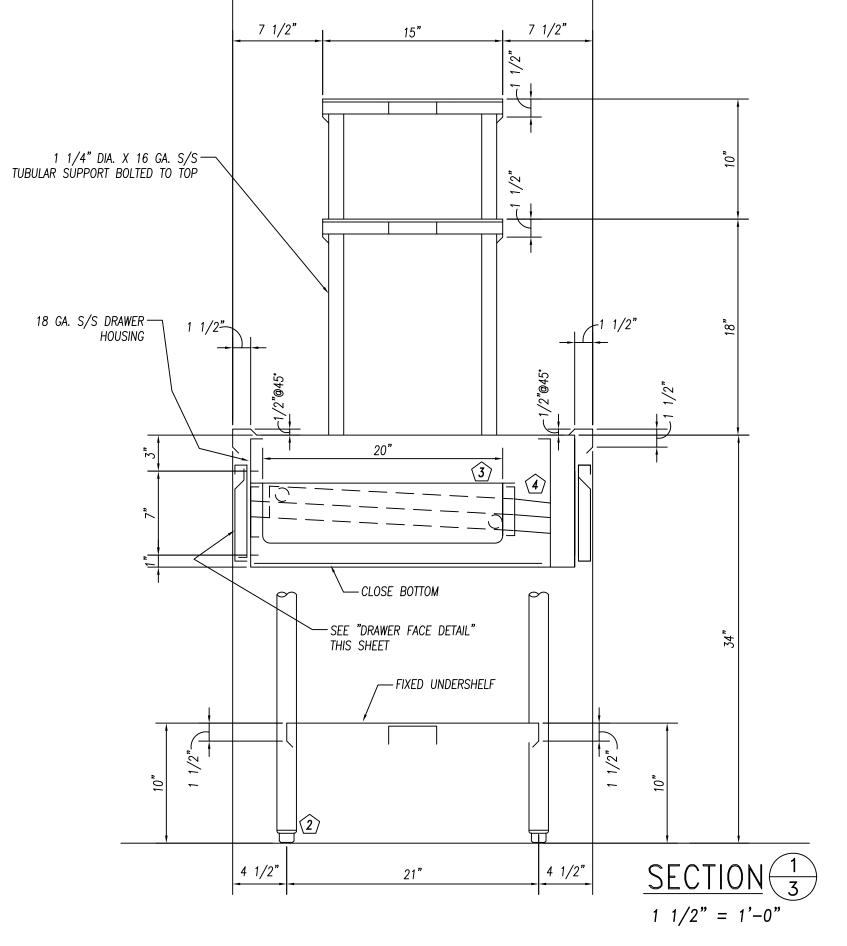

| tem        | <u></u>      | Fauinment Catagory                                           | Fauinment Demarks      |
|------------|--------------|--------------------------------------------------------------|------------------------|
| No<br>I    | Qty<br>1     | Equipment Category Remote Rack Refrigeration                 | Equipment Remarks      |
| ;          | 1 1          | Walk—In Beverage Cooler  Evaporator Coil, Beverage Cooler    | 8'-6" Exterior Height  |
| -          |              | Aluminum Trim<br>Filter System, Icemaker                     | Custom                 |
| 5          | 1            | Ice Maker                                                    |                        |
| 7<br><br>} | 1 1          | Bin, Ice<br>Floor Trough                                     |                        |
| 10         | 1            | Walk—In Cooler<br>Evaporator Coil, Cooler                    | 10'-0" Exterior Height |
| l 1        | 1            | Walk-In Freezer                                              | 10'-0" Exterior Height |
| 12<br>13   | 1 1          | Evaporator Coil, Freezer<br>Walk—In Cooler                   | 10'-0" Exterior Height |
| 14         | 1            | Evaporator Coil, Cooler                                      |                        |
| 15<br>16   |              | Shelving, Plastic, Louvered Shelving, Wire                   |                        |
| 17<br>18   |              | Shelving, Wire Pot Rack, Ceiling Mount                       | Mobile  Custom         |
| 19         | 1            | Work Table with Sinks                                        | Custom                 |
| 20<br>21   |              | Over Shelf<br>Brute Container                                | Custom Mobile          |
| 22         | 1            | Cutter/Mixer, Vertical & Veg. Prep.<br>Stand, Equipment      | Mobile                 |
| 24         | 1            | Slicer, Food                                                 | Mobile                 |
| 25<br>26   | 1 1          | Stand, Equipment w/ Utensil Rack<br>Mixer                    | Mobile                 |
| 27         | 1            | Work Table with Sinks                                        | Custom                 |
| 28<br>29   | 1            | Over Shelf  Double Over Shelf                                | Custom Custom          |
| 30<br>31   | 2            | Table, Work<br>Work Table                                    | Mobile<br>Custom       |
| 32         | 1            | Filter System, Coffee Maker                                  |                        |
| 33<br>34   | 3            | Coffee Maker, Insulated Server Sink, Hand, Wall Mount        | By Vendor              |
| 34.1       | 1            | Sink, Hand, Wall Mount                                       |                        |
| 35<br>36   | -            | Wastebasket<br>Faucet, Service Sink                          |                        |
| 37<br>38   | 1            | Hood Control System Exhaust Hood                             |                        |
| 39         |              | Fire Protection System                                       |                        |
| 10<br>11   | 1 2          | Utility Distribution System Filter System, Steamer           |                        |
| 12         | 1            | Oven—Steamer, Combination                                    |                        |
| 43<br>44   | 1 1          | Tilt Skillet<br>Work Table                                   | Custom                 |
| 45<br>46   | -            | Floor Trough Filter System, Steamer                          |                        |
| 47         | 1            | Steamer, Convection                                          |                        |
| 18<br>19   | 1 1          | Griddle, Gas<br>Range with Convection Oven                   |                        |
| 50<br>51   | 2            | Fryer, Deep Fat, Gas w/Filter                                |                        |
| 52         | 1            | Exhaust Hood  Oven—Steamer, Combination                      |                        |
| 53<br>54   | 1 1          | Work Table with Sink<br>Over Shelf                           | Custom                 |
| 55         |              | Broiler, Gas                                                 |                        |
| 56<br>57   | <b>-</b>     | Spare Number<br>Rack, Utility                                |                        |
| 58<br>59   | 1            | Refrigerator, Roll—Thru<br>Cabinet, Heated, Roll—Thru        |                        |
| 60<br>60   | 1            | Cabinet, Heated, Roll—Thru                                   |                        |
| 61<br>62   | Lot<br>1     | Stainless Steel Trim<br>Sink, Hand, Wall Mount               | Custom                 |
| 63         | 1            | Wastebasket                                                  | Cuptors                |
| 64<br>70   | Lot<br>1     | Stainless Steel Corner Guard<br>Refrigerator, Reach—In       | Custom                 |
| 71         |              | Sink, Scullery, 1 Compartment Fire Protection System         |                        |
| 74         | 1            | Low Height Refrigerator                                      |                        |
| 75<br>76   | <del> </del> | Griddle, Gas<br>Stainless Steel Splash Guard                 | Custom                 |
| 77<br>78   | 1            | Drop—In, Cold Pan<br>Griddle, Gas                            |                        |
| 33         |              | Shelf, Microwave                                             |                        |
| 44         | 1<br>Lot     | Toaster, Conveyor<br>Slim Jim Waste Container                |                        |
| 149        | 1            | Soiled Dishtable                                             | Custom                 |
| 50<br> 51  | 1            | Glass Rack Shelf<br>Disposer, Garbage                        | Custom                 |
| 52<br>53   | -            | Spare Number<br>Spare Number                                 |                        |
| 54         | _            | Spare Number                                                 |                        |
| 55<br>56   | 1            | Warewasher<br>Vent Duct                                      | Custom                 |
| 157        | 1            | Vent Duct                                                    | Custom                 |
| 158<br>159 | 1            | Clean Dishtable<br>Shelf, Wall Mount                         | Custom                 |
| 160<br>161 | 1            | Sink, Scullery, 3 Compartments Shelf W/ Pot Rack, Wall Mount | Custom                 |
| 162        | 2            | Shelving, Plastic, Louvered                                  |                        |
| 163<br>164 | 1 1          | Spray System, Portable Sink, Mop w/ Mop Hanger               |                        |
| 165        | 1            | Faucet, Service Sink                                         |                        |
| 166        |              | Shelving, Wire<br>Mop Bucket Wringer                         |                        |