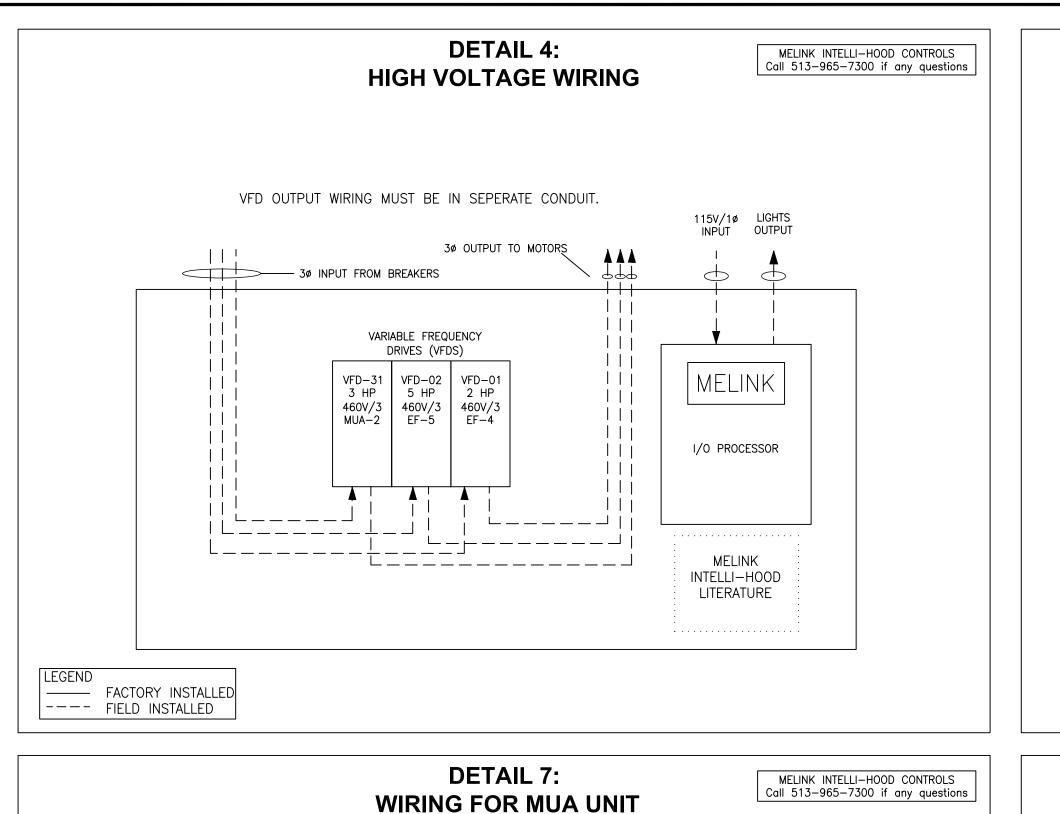

- 1. INSTALL ALL TEMPERATURE AND OPTIC SENSORS IN THE HOODS IN ACCORDANCE WITH THE MELINK INSTALLATION PROCEDURE. SEE DETAIL 1.
- 2. INSTALL I/O PROCESSOR IN CABINET PROVIDED BY THE HOOD OEM OR IN ANOTHER LOCATION APPROVED BY MELINK. THE CABLE DISTANCE FROM THE I/O PROCESSOR TO ANY HOOD SHALL BE LESS THAN 200 FEET. SEE DETAILS 1, 2, 3.
- 3. INSTALL KEYPAD. THE CABLE DISTANCE FROM THE PROCESSOR TO THE KEYPAD SHALL BE LESS THAN 50 FEET. PULL AND CONNECT CABLE FROM KEYPAD TO I/O PROCESSOR. SEE DETAILS 1, 2,
- 4. INSTALL THE VFDS IN THE CABINET WITH THE I/O PROCESSOR OR IN ANOTHER DESIGNATED LOCATION. THE WIRING FROM THE VFD TO THE MOTOR SHALL BE LESS THAN 65 FT FOR 460V MOTORS AND LESS THAN 200 FT FOR 230V MOTORS. SEE DETAIL 3.
- 5. PULL AND CONNECT COMMUNICATION CABLE FROM I/O PROCESSOR TO VFDS. SEE DETAILS 2, 3.
- 6. CONNECT CABLES TO THE SENSORS AND PULL CABLES TO THE I/O PROCESSOR. THIS MUST BE DONE WHILE THE TOP OF THE HOOD IS ACCESSBILE, BEFORE CEILING SUPPORTS, PIPING, DUCTWORK, OR OTHER OBSTRUCTIONS BLOCK ACCESS TO THE TOP OF THE HOOD. SEE DETAILS 1, 2, 3.
- 7. INSTALL LOW VOLTAGE WIRING FROM I/O PROCESSOR TO MUA UNIT. SEE DETAIL 7.
- 8. NOT USED.
- 9. WIRE THE I/O PROCESSOR WITH AN INPUT OF 115V FROM A DEDICATED CIRCUIT. THIS CIRCUIT MUST LOSE POWER WHEN THE FIRE SUPPRESSION SYSTEM IS ACTIVATED. SEE DETAILS 4, 5.
- 10. WIRE I/O PROCESSOR LIGHTS OUTPUT TO THE HOOD LIGHTS. SEE DETAILS 4, 5.
- 11. WIRE THE VARIABLE FREQUENCY DRIVES (VFD) BY CONNECTING 3-PHASE INPUT POWER FROM THE CIRCUIT BREAKERS. THE OUTPUT WIRING FROM EACH VFD SHALL BE CONNECTED TO THE RESPECTIVE FAN MOTOR. THE OUTPUT WIRING FROM EACH VFD SHALL MUST BE RUN IN SEPARATE CONDUIT. SEE DETAILS 4, 6.
- 12. WIRE A DEDICATED 115V CIRCUIT TO THE MUA UNIT TO ENERGIZE THE MUA CONTROLS. DO NOT USE VFD OUTPUT TO ENERGIZE THIS CIRCUIT. SEE DETAIL 8.
- 13. MELINK CERTIFIED STARTUP CONTRACTOR SHALL MAKE CABLE CONNECTIONS AT THE I/O PROCESSOR AND VERIFY CONTROL WIRING, SYSTEM PROGRAMMING, VFD PROGRAMMING, AND FUNCTIONALITY PER SEQUENCE OF OPERATION.
- 14. MELINK CERTIFIED STARTUP CONTRACTOR IS NOT RESPONSIBLE FOR HIGH VOLTAGE ELECTRICAL WIRING, PROVIDING OR PULLING LOW VOLTAGE CONTROL CABLE, RUNNING OF MELINK SENSOR OR VFD CABLE LONGER THAN 50 FEET, ANY CONDUIT REQUIREMENTS, OR CEILING, FLOOR OR WALL PENETRATIONS.