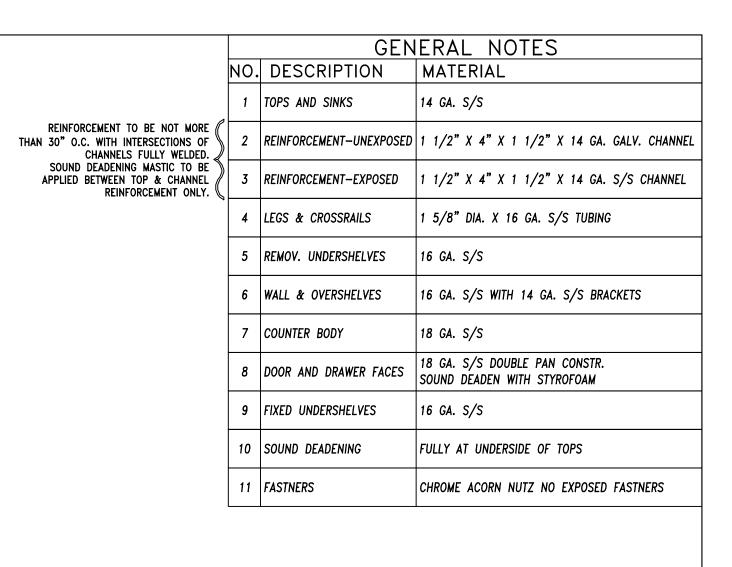

| tem        | <u></u>      | Fauinment Catagory                                           | Fauinment Demarks      |
|------------|--------------|--------------------------------------------------------------|------------------------|
| No<br>I    | Qty<br>1     | Equipment Category Remote Rack Refrigeration                 | Equipment Remarks      |
| ;          | 1 1          | Walk—In Beverage Cooler  Evaporator Coil, Beverage Cooler    | 8'-6" Exterior Height  |
| -          |              | Aluminum Trim<br>Filter System, Icemaker                     | Custom                 |
| 5          | 1            | Ice Maker                                                    |                        |
| 7<br><br>} | 1 1          | Bin, Ice<br>Floor Trough                                     |                        |
| 10         | 1            | Walk—In Cooler<br>Evaporator Coil, Cooler                    | 10'-0" Exterior Height |
| l 1        | 1            | Walk-In Freezer                                              | 10'-0" Exterior Height |
| 12<br>13   | 1 1          | Evaporator Coil, Freezer<br>Walk—In Cooler                   | 10'-0" Exterior Height |
| 14         | 1            | Evaporator Coil, Cooler                                      |                        |
| 15<br>16   |              | Shelving, Plastic, Louvered Shelving, Wire                   |                        |
| 17<br>18   |              | Shelving, Wire Pot Rack, Ceiling Mount                       | Mobile  Custom         |
| 19         | 1            | Work Table with Sinks                                        | Custom                 |
| 20<br>21   |              | Over Shelf<br>Brute Container                                | Custom Mobile          |
| 22         | 1            | Cutter/Mixer, Vertical & Veg. Prep.<br>Stand, Equipment      | Mobile                 |
| 24         | 1            | Slicer, Food                                                 | Mobile                 |
| 25<br>26   | 1 1          | Stand, Equipment w/ Utensil Rack<br>Mixer                    | Mobile                 |
| 27         | 1            | Work Table with Sinks                                        | Custom                 |
| 28<br>29   | 1            | Over Shelf  Double Over Shelf                                | Custom Custom          |
| 30<br>31   | 2            | Table, Work<br>Work Table                                    | Mobile<br>Custom       |
| 32         | 1            | Filter System, Coffee Maker                                  |                        |
| 33<br>34   | 3            | Coffee Maker, Insulated Server Sink, Hand, Wall Mount        | By Vendor              |
| 34.1       | 1            | Sink, Hand, Wall Mount                                       |                        |
| 35<br>36   | -            | Wastebasket<br>Faucet, Service Sink                          |                        |
| 37<br>38   | 1            | Hood Control System Exhaust Hood                             |                        |
| 39         |              | Fire Protection System                                       |                        |
| 10<br>11   | 1 2          | Utility Distribution System Filter System, Steamer           |                        |
| 12         | 1            | Oven—Steamer, Combination                                    |                        |
| 43<br>44   | 1 1          | Tilt Skillet<br>Work Table                                   | Custom                 |
| 45<br>46   | -            | Floor Trough Filter System, Steamer                          |                        |
| 47         | 1            | Steamer, Convection                                          |                        |
| 18<br>19   | 1 1          | Griddle, Gas<br>Range with Convection Oven                   |                        |
| 50<br>51   | 2            | Fryer, Deep Fat, Gas w/Filter                                |                        |
| 52         | 1            | Exhaust Hood  Oven—Steamer, Combination                      |                        |
| 53<br>54   | 1 1          | Work Table with Sink<br>Over Shelf                           | Custom                 |
| 55         |              | Broiler, Gas                                                 |                        |
| 56<br>57   | <b>-</b>     | Spare Number<br>Rack, Utility                                |                        |
| 58<br>59   | 1            | Refrigerator, Roll—Thru<br>Cabinet, Heated, Roll—Thru        |                        |
| 60<br>60   | 1            | Cabinet, Heated, Roll—Thru                                   |                        |
| 61<br>62   | Lot<br>1     | Stainless Steel Trim<br>Sink, Hand, Wall Mount               | Custom                 |
| 63         | 1            | Wastebasket                                                  | Cuptors                |
| 64<br>70   | Lot<br>1     | Stainless Steel Corner Guard<br>Refrigerator, Reach—In       | Custom                 |
| 71         |              | Sink, Scullery, 1 Compartment Fire Protection System         |                        |
| 74         | 1            | Low Height Refrigerator                                      |                        |
| 75<br>76   | <del> </del> | Griddle, Gas<br>Stainless Steel Splash Guard                 | Custom                 |
| 77<br>78   | 1            | Drop—In, Cold Pan<br>Griddle, Gas                            |                        |
| 33         |              | Shelf, Microwave                                             |                        |
| 44         | 1<br>Lot     | Toaster, Conveyor<br>Slim Jim Waste Container                |                        |
| 149        | 1            | Soiled Dishtable                                             | Custom                 |
| 50<br> 51  | 1            | Glass Rack Shelf<br>Disposer, Garbage                        | Custom                 |
| 52<br>53   | -            | Spare Number<br>Spare Number                                 |                        |
| 54         | _            | Spare Number                                                 |                        |
| 55<br>56   | 1            | Warewasher<br>Vent Duct                                      | Custom                 |
| 157        | 1            | Vent Duct                                                    | Custom                 |
| 158<br>159 | 1            | Clean Dishtable<br>Shelf, Wall Mount                         | Custom                 |
| 160<br>161 | 1            | Sink, Scullery, 3 Compartments Shelf W/ Pot Rack, Wall Mount | Custom                 |
| 162        | 2            | Shelving, Plastic, Louvered                                  |                        |
| 163<br>164 | 1 1          | Spray System, Portable Sink, Mop w/ Mop Hanger               |                        |
| 165        | 1            | Faucet, Service Sink                                         |                        |
| 166        |              | Shelving, Wire<br>Mop Bucket Wringer                         |                        |