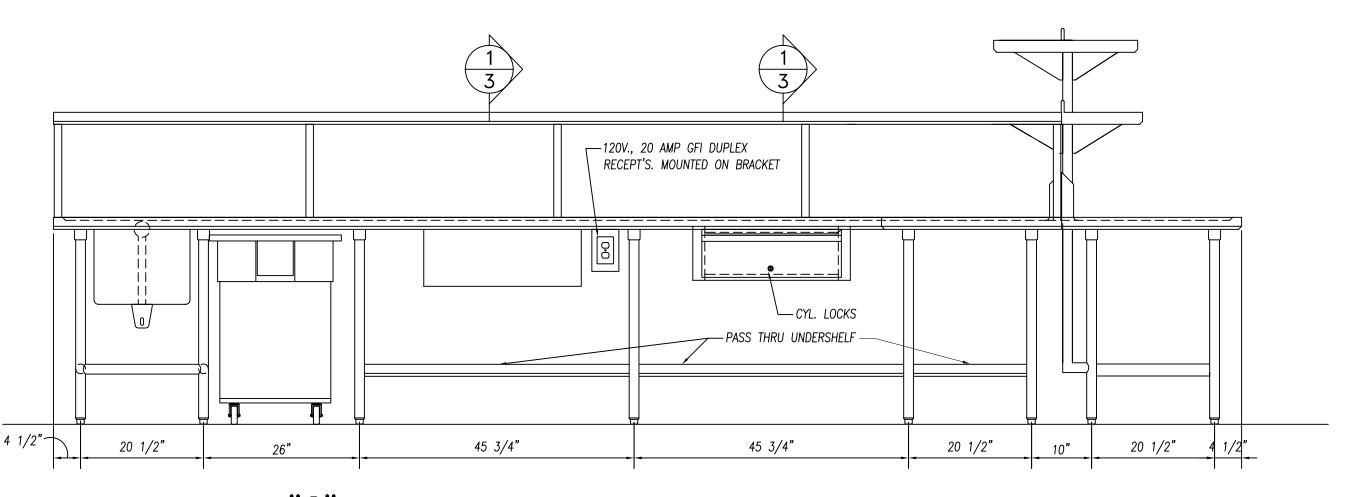

| tem        | <u></u>      | Fauinment Catagory                                           | Fauinment Demarks      |
|------------|--------------|--------------------------------------------------------------|------------------------|
| No<br>I    | Qty<br>1     | Equipment Category Remote Rack Refrigeration                 | Equipment Remarks      |
| ;          | 1 1          | Walk—In Beverage Cooler  Evaporator Coil, Beverage Cooler    | 8'-6" Exterior Height  |
| -          |              | Aluminum Trim<br>Filter System, Icemaker                     | Custom                 |
| 5          | 1            | Ice Maker                                                    |                        |
| 7<br><br>} | 1 1          | Bin, Ice<br>Floor Trough                                     |                        |
| 10         | 1            | Walk—In Cooler<br>Evaporator Coil, Cooler                    | 10'-0" Exterior Height |
| l 1        | 1            | Walk-In Freezer                                              | 10'-0" Exterior Height |
| 12<br>13   | 1 1          | Evaporator Coil, Freezer<br>Walk—In Cooler                   | 10'-0" Exterior Height |
| 14         | 1            | Evaporator Coil, Cooler                                      |                        |
| 15<br>16   |              | Shelving, Plastic, Louvered Shelving, Wire                   |                        |
| 17<br>18   |              | Shelving, Wire Pot Rack, Ceiling Mount                       | Mobile  Custom         |
| 19         | 1            | Work Table with Sinks                                        | Custom                 |
| 20<br>21   |              | Over Shelf<br>Brute Container                                | Custom Mobile          |
| 22         | 1            | Cutter/Mixer, Vertical & Veg. Prep.<br>Stand, Equipment      | Mobile                 |
| 24         | 1            | Slicer, Food                                                 | Mobile                 |
| 25<br>26   | 1 1          | Stand, Equipment w/ Utensil Rack<br>Mixer                    | Mobile                 |
| 27         | 1            | Work Table with Sinks                                        | Custom                 |
| 28<br>29   | 1            | Over Shelf  Double Over Shelf                                | Custom Custom          |
| 30<br>31   | 2            | Table, Work<br>Work Table                                    | Mobile<br>Custom       |
| 32         | 1            | Filter System, Coffee Maker                                  |                        |
| 33<br>34   | 3            | Coffee Maker, Insulated Server Sink, Hand, Wall Mount        | By Vendor              |
| 34.1       | 1            | Sink, Hand, Wall Mount                                       |                        |
| 35<br>36   | -            | Wastebasket<br>Faucet, Service Sink                          |                        |
| 37<br>38   | 1            | Hood Control System Exhaust Hood                             |                        |
| 39         |              | Fire Protection System                                       |                        |
| 10<br>11   | 1 2          | Utility Distribution System Filter System, Steamer           |                        |
| 12         | 1            | Oven—Steamer, Combination                                    |                        |
| 43<br>44   | 1 1          | Tilt Skillet<br>Work Table                                   | Custom                 |
| 45<br>46   | -            | Floor Trough Filter System, Steamer                          |                        |
| 47         | 1            | Steamer, Convection                                          |                        |
| 18<br>19   | 1 1          | Griddle, Gas<br>Range with Convection Oven                   |                        |
| 50<br>51   | 2            | Fryer, Deep Fat, Gas w/Filter                                |                        |
| 52         | 1            | Exhaust Hood  Oven—Steamer, Combination                      |                        |
| 53<br>54   | 1 1          | Work Table with Sink<br>Over Shelf                           | Custom                 |
| 55         |              | Broiler, Gas                                                 |                        |
| 56<br>57   | <b>-</b>     | Spare Number<br>Rack, Utility                                |                        |
| 58<br>59   | 1            | Refrigerator, Roll—Thru<br>Cabinet, Heated, Roll—Thru        |                        |
| 60<br>60   | 1            | Cabinet, Heated, Roll—Thru                                   |                        |
| 61<br>62   | Lot<br>1     | Stainless Steel Trim<br>Sink, Hand, Wall Mount               | Custom                 |
| 63         | 1            | Wastebasket                                                  | Cuptors                |
| 64<br>70   | Lot<br>1     | Stainless Steel Corner Guard<br>Refrigerator, Reach—In       | Custom                 |
| 71         |              | Sink, Scullery, 1 Compartment Fire Protection System         |                        |
| 74         | 1            | Low Height Refrigerator                                      |                        |
| 75<br>76   | <del> </del> | Griddle, Gas<br>Stainless Steel Splash Guard                 | Custom                 |
| 77<br>78   | 1            | Drop—In, Cold Pan<br>Griddle, Gas                            |                        |
| 33         |              | Shelf, Microwave                                             |                        |
| 44         | 1<br>Lot     | Toaster, Conveyor<br>Slim Jim Waste Container                |                        |
| 149        | 1            | Soiled Dishtable                                             | Custom                 |
| 50<br> 51  | 1            | Glass Rack Shelf<br>Disposer, Garbage                        | Custom                 |
| 52<br>53   | -            | Spare Number<br>Spare Number                                 |                        |
| 54         | _            | Spare Number                                                 |                        |
| 55<br>56   | 1            | Warewasher<br>Vent Duct                                      | Custom                 |
| 157        | 1            | Vent Duct                                                    | Custom                 |
| 158<br>159 | 1            | Clean Dishtable<br>Shelf, Wall Mount                         | Custom                 |
| 160<br>161 | 1            | Sink, Scullery, 3 Compartments Shelf W/ Pot Rack, Wall Mount | Custom                 |
| 162        | 2            | Shelving, Plastic, Louvered                                  |                        |
| 163<br>164 | 1 1          | Spray System, Portable Sink, Mop w/ Mop Hanger               |                        |
| 165        | 1            | Faucet, Service Sink                                         |                        |
| 166        |              | Shelving, Wire<br>Mop Bucket Wringer                         |                        |

|                     |          | P L U M E                                           | 3 1 1                   | V G      | i f                       |                             | U (              | G H    | _        | IN SCHED                                                        | ) U L E                                                         |
|---------------------|----------|-----------------------------------------------------|-------------------------|----------|---------------------------|-----------------------------|------------------|--------|----------|-----------------------------------------------------------------|-----------------------------------------------------------------|
| Item<br>No          |          | Equipment Category Evaporator Coil, Beverage Cooler | Cold Water<br>Size (in) |          | Direct Drain<br>Size (in) | Indirect Drain<br>Size (in) | Gas<br>Size (in) | _      | AFF (in) | Tee Off or Run To P.C. to Run Drain to Floor Sink               | Plumbing Remarks  ("FD-3")P.C. to Install "P" Trap in Drain Lin |
| 5                   | 1        | Filter System, Icemaker                             | 3/8                     |          |                           | '                           |                  |        | 60       | F.C. to Rull Didli to Floor Sills                               | 1 PD-3 P.C. to ilistali P Trap III Dialii Lili                  |
| 6                   | 1        | Ice Maker                                           | 3/8                     |          |                           |                             |                  |        |          | Tee Off Item 5 — Filter System                                  | 2.5                                                             |
|                     |          |                                                     |                         |          |                           | 3/4                         |                  |        |          | P.C. to Run Drain to Floor Sink                                 |                                                                 |
| 7                   | 1        | Bin, Ice                                            |                         |          |                           | 1                           |                  |        |          | P.C. to Run Drain to Floor Sink                                 |                                                                 |
| 8                   |          | Floor Trough                                        |                         |          | 3                         |                             |                  |        | -4       |                                                                 | $\triangle$                                                     |
| 10                  | 1        | Evaporator Coil, Cooler                             |                         |          |                           | 1                           |                  |        |          | P.C. to Run Drain to Floor Sink                                 | ("FD-3" P.C. to Install "P" Trap in Drain Lin                   |
| 12<br>14            | 1        | Evaporator Coil, Freezer  Evaporator Coil, Cooler   |                         |          |                           | 1                           |                  |        |          | P.C. to Run Drain to Floor Sink P.C. to Run Drain to Floor Sink | "FD-3" P.C. to Install "P" Trap in Drain Lin                    |
| 19                  | 1        | Work Table with Sinks                               | 1/2                     | 1/2      |                           | '                           |                  |        | 6        | F.C. to Rull Drull to Floor Sills                               | P.C. to Manifold Two Bowl Drains                                |
|                     | '        | WOLK TODIC WITH SHIKS                               | 1/2                     | 1/2      |                           | 1-1/2                       |                  |        |          | P.C. to Run Drain to Floor Sink                                 | 1.0. to Maimora Two Bown Brains                                 |
| 27                  | 2        | Work Table with Sink                                | 1/2                     | 1/2      |                           | <u> </u>                    |                  |        | 6        |                                                                 | FD-3 A                                                          |
|                     |          |                                                     |                         |          |                           | 1-1/2                       |                  |        |          | P.C. to Run Drain to Floor Sink                                 |                                                                 |
| 31                  | 1        | Work Table with Sink                                | 1/2                     | 1/2      |                           |                             |                  |        | 18       |                                                                 |                                                                 |
|                     |          |                                                     |                         |          |                           | 1-1/2                       |                  |        |          | P.C. to Run Drain to Floor Sink                                 |                                                                 |
| 32                  | 1        | Filter System, Coffee Maker                         | 3/8                     |          |                           |                             |                  |        |          | Tee Off Item 31 - Work Table                                    |                                                                 |
| 33<br>34            | 1        | Coffee Maker, Server — by Vendor                    | 3/8                     | <b>+</b> |                           |                             |                  |        | 22       | lee Off Item 32 – Filter System                                 | P.C. to Verify Requirements w/ Vendor                           |
| <u> </u>            | 3        | Sink, Hand, Wall Mount                              | 1/2                     | 1/2      | 1-1/2                     |                             |                  |        | 22       |                                                                 |                                                                 |
| 34.1                | 1        |                                                     | 1/2                     | 1/2      | 1 1/2                     |                             |                  |        | 20       | Tee Off Item 40 - UDS                                           |                                                                 |
|                     | <u> </u> | and, mana, man meant                                | 1, -                    | '/ -     | 1-1/2                     |                             |                  |        |          | Run Thru Item 40 - UDS                                          |                                                                 |
| 40                  | 1        | Utility Distribution System                         | 1-1/4                   | 3/4      | ·                         |                             | 2                |        | 72       |                                                                 |                                                                 |
| 41                  | 2        | Filter System, Steamer                              | 3/8                     |          |                           |                             |                  |        |          | Tee Off Item 40 — UDS                                           |                                                                 |
| 42                  | 1        | Oven—Steamer, Combination                           | 3/4                     | 3/4      |                           |                             | 3/4              | 240    |          | Tee Off Item 40 — UDS                                           | 6.0" W.C. Required at Equipment                                 |
|                     |          |                                                     |                         |          |                           | 2                           |                  |        |          | P.C. to Run Drain to Floor Sink                                 | FS-1 /A                                                         |
| 43                  |          | Tilt Skillet                                        | 1/2                     | 1/2      |                           |                             | 3/4              | 200    |          | Tee Off Item 40 - UDS                                           | 3.5" W.C. Required at Equipment                                 |
| 45<br>46            | 1        | Floor Trough Filter System, Steamer                 | 3/4                     |          | 3                         |                             |                  |        | -4       | Tee Off Item 40 - UDS                                           |                                                                 |
| <del>40</del><br>47 | 1        | Steamer, Convection                                 | 1/4                     |          |                           |                             | 3/4              | 220    |          | Tee Off Item 40 - UDS                                           | 4.0" W.C. Required at Equipment                                 |
| <del>''</del>       | <u>'</u> | eteamer, convection                                 | 1/4                     |          |                           |                             | 0/               | 220    |          | Tee Off Item 40 - UDS                                           | The met required at Equipment                                   |
|                     |          |                                                     | ,                       |          |                           | 1-1/2                       |                  |        |          | P.C. to Run Drain to Floor Sink                                 |                                                                 |
| 48                  | 1        | Griddle, Gas                                        |                         |          |                           |                             | 3/4              | 108    |          | Tee Off Item 40 - UDS                                           | 5.0" W.C. Required at Equipment                                 |
| 49                  | 1        | Range with Convection Oven                          |                         |          |                           |                             | 3/4              |        |          | Tee Off Item 40 — UDS                                           | 6.0" W.C. Required at Equipment                                 |
| 50                  | 2        | Fryer, Deep Fat, Gas w/Filter                       |                         |          |                           |                             | <u> </u>         | 150 EA | \        | Tee Off Item 40 - UDS                                           | 3.5" W.C. Required at Equipment                                 |
| 52                  | 1        | Oven—Steamer, Combination                           | 3/4                     |          |                           |                             | 3/4              | 81     |          | Tee Off Item 40 - UDS                                           | 6.0" W.C. Required at Equipment                                 |
|                     |          |                                                     | 3/4                     |          |                           | 2                           | 3/4              | 120    |          | P.C. to Run Drain to Floor Sink Tee Off Item 40 — UDS           | 6.0" W.C. Required at Equipment                                 |
|                     |          |                                                     | 3/ +                    |          |                           | 2                           | 3/ +             | 120    |          | P.C. to Run Drain to Floor Sink                                 | (FS-1)                                                          |
| 53                  | 1        | <br>  Work Table with Sink                          | 1/2                     | 1/2      |                           |                             |                  |        | 6        | The terms of the present terms                                  |                                                                 |
|                     |          |                                                     | ,                       | <u> </u> |                           | 1-1/2                       |                  |        |          | P.C. to Run Drain to Floor Sink                                 | (FD-3 A                                                         |
| 55                  | 1        | Broiler, Gas                                        |                         |          |                           |                             | 3/4              | 72     |          | Tee Off Item 40 - UDS                                           | 5.0" W.C. Required at Equipment                                 |
| 62                  | 1        | Sink, Hand, Wall Mount                              | 1/2                     | 1/2      |                           |                             |                  |        | 22       |                                                                 |                                                                 |
|                     |          |                                                     |                         |          | 1-1/2                     | ,                           |                  |        | 20       |                                                                 |                                                                 |
| 66                  |          | Drop-In, Cold Pan                                   |                         |          |                           | 3/4                         |                  |        |          | P.C. to Run Drain to Floor Sink                                 | FD-3 1                                                          |
| 68<br>71            |          | Drop-In, Hot Well                                   | 1/2                     | 1/2      |                           | 1/2                         |                  |        | 18       | P.C. to Run Drain to Floor Sink                                 | (FD-3)                                                          |
| 7 1                 | '        | Sink, Scullery, 1 Compartment                       | 1/2                     | 1/2      |                           | 1-1/2                       |                  |        | 10       | P.C. to Run Drain to Floor Sink                                 | +                                                               |
| 75                  | 1        | Griddle, Gas                                        |                         |          |                           | 1 1/2                       | 3/4              | 55     | 30       | T.O. to Itali Brain to Floor Sink                               | 4.0" W.C. Required at Equipment                                 |
| 77                  | 1        | Drop-In, Cold Pan                                   |                         |          |                           | 3/4                         | -/ -             |        |          | P.C. to Run Drain to Floor Sink                                 | (FD-3 A                                                         |
| 78                  | 1        | Griddle, Gas                                        |                         |          |                           |                             | 3/4              | 120    | 30       |                                                                 | 4.0" W.C. Required at Equipment                                 |
| 149                 | 1        | Soiled Dishtable                                    | 1/2                     | 1/2      |                           |                             |                  |        | 18       |                                                                 |                                                                 |
| 151                 | 1        | Disposer, Garbage                                   | 1/2                     |          |                           |                             |                  |        |          | Tee Off Item 149 — Dishtable                                    |                                                                 |
| 4.5                 |          |                                                     |                         | -, ,     | 2                         |                             |                  |        | 12       |                                                                 | 4.4005 11.1                                                     |
| 155                 | 1        | Warewasher                                          |                         | 3/4      |                           | 1-1/2                       |                  |        | 18       | P.C. to Run Drain to Floor Sink                                 | 140°F Hot Water Supply Required                                 |
| 160                 | 1        | Sink, Scullery, 3 Compartments                      | 1/2                     | 1/2      |                           | 1-1/2                       |                  |        | 18       | r.c. to kun prain to Floor Sink                                 | Two Separate Connections Reg'd                                  |
| . 50                | '        | onne, soundry, so compartments                      | 1/2                     | '/ -     |                           | 1-1/2                       |                  |        | 10       | P.C. to Run Drain to Floor Sink                                 | P.C. to Manifold Three Bowl Drains                              |
| 164                 | 1        | Sink, Mop w/ Mop Hanger                             | 1/2                     | 1/2      |                           | †                           |                  |        | 18       | 2.2 33 1.1331 31111                                             |                                                                 |
|                     | <u> </u> | . , , ,                                             |                         | † ´ ¯    | 2                         |                             | 1                |        | 7        | 1                                                               | 1                                                               |