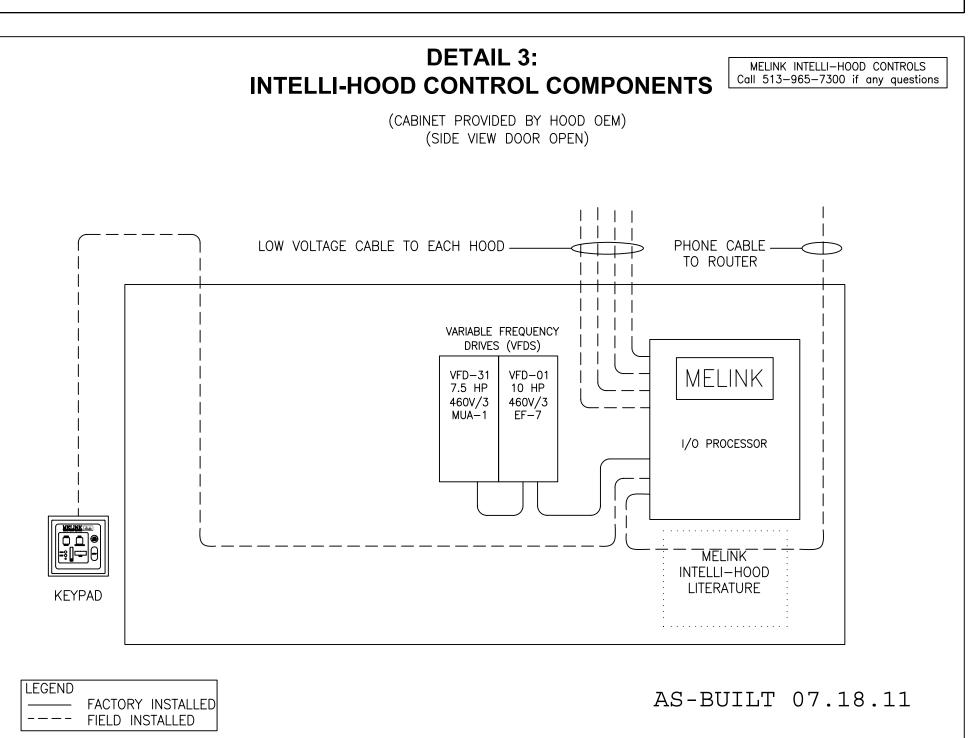

- 1. INSTALL ALL TEMPERATURE AND OPTIC SENSORS IN THE HOODS IN ACCORDANCE WITH THE MELINK INSTALLATION PROCEDURE. SEE DETAIL 1.
- 2. INSTALL I/O PROCESSOR IN CABINET PROVIDED BY THE HOOD OEM OR IN ANOTHER LOCATION APPROVED BY MELINK. THE CABLE DISTANCE FROM THE I/O PROCESSOR TO ANY HOOD SHALL BE LESS THAN 200 FEET. SEE DETAILS 1, 2, 3.
- 3. INSTALL KEYPAD. THE CABLE DISTANCE FROM THE PROCESSOR TO THE KEYPAD SHALL BE LESS THAN 50 FEET. PULL AND CONNECT CABLE FROM KEYPAD TO I/O PROCESSOR. SEE DETAILS 1, 2,
- 4. INSTALL THE VFDS IN THE CABINET WITH THE I/O PROCESSOR OR IN ANOTHER DESIGNATED LOCATION. THE WIRING FROM THE VFD TO THE MOTOR SHALL BE LESS THAN 65 FT FOR 460V MOTORS AND LESS THAN 200 FT FOR 230V MOTORS. SEE DETAIL 3.
- 5. PULL AND CONNECT COMMUNICATION CABLE FROM I/O PROCESSOR TO VFDS. SEE DETAILS 2, 3.
- 6. CONNECT CABLES TO THE SENSORS AND PULL CABLES TO THE I/O PROCESSOR. THIS MUST BE DONE WHILE THE TOP OF THE HOOD IS ACCESSBILE, BEFORE CEILING SUPPORTS, PIPING, DUCTWORK, OR OTHER OBSTRUCTIONS BLOCK ACCESS TO THE TOP OF THE HOOD. SEE DETAILS 1, 2, 3.
- 7. INSTALL LOW VOLTAGE WIRING FROM I/O PROCESSOR TO MUA UNIT. SEE DETAIL 7.
- 8. NOT USED.
- 9. WIRE THE I/O PROCESSOR WITH AN INPUT OF 115V FROM A DEDICATED CIRCUIT. THIS CIRCUIT MUST LOSE POWER WHEN THE FIRE SUPPRESSION SYSTEM IS ACTIVATED. SEE DETAILS 4, 5.
- 10. WIRE I/O PROCESSOR LIGHTS OUTPUT TO THE HOOD LIGHTS. SEE DETAILS 4, 5.
- 11. WIRE THE VARIABLE FREQUENCY DRIVES (VFD) BY CONNECTING 3-PHASE INPUT POWER FROM THE CIRCUIT BREAKERS. THE OUTPUT WIRING FROM EACH VFD SHALL BE CONNECTED TO THE RESPECTIVE FAN MOTOR. THE OUTPUT WIRING FROM EACH VFD SHALL MUST BE RUN IN SEPARATE CONDUIT. SEE DETAILS 4, 6.
- 12. WIRE A DEDICATED 115V CIRCUIT TO THE MUA UNIT TO ENERGIZE THE MUA CONTROLS. DO NOT USE VFD OUTPUT TO ENERGIZE THIS CIRCUIT. SEE DETAIL 8.
- 13. MELINK CERTIFIED STARTUP CONTRACTOR SHALL MAKE CABLE CONNECTIONS AT THE I/O PROCESSOR AND VERIFY CONTROL WIRING, SYSTEM PROGRAMMING, VFD PROGRAMMING, AND FUNCTIONALITY PER SEQUENCE OF OPERATION.
- 14. MELINK CERTIFIED STARTUP CONTRACTOR IS NOT RESPONSIBLE FOR HIGH VOLTAGE ELECTRICAL WIRING, PROVIDING OR PULLING LOW VOLTAGE CONTROL CABLE, RUNNING OF MELINK SENSOR OR VFD CABLE LONGER THAN 50 FEET, ANY CONDUIT REQUIREMENTS, OR CEILING, FLOOR OR WALL PENETRATIONS.

# **DETAIL 1: SENSOR LOCATIONS**

MELINK INTELLI-HOOD CONTROLS Call 513-965-7300 if any questions