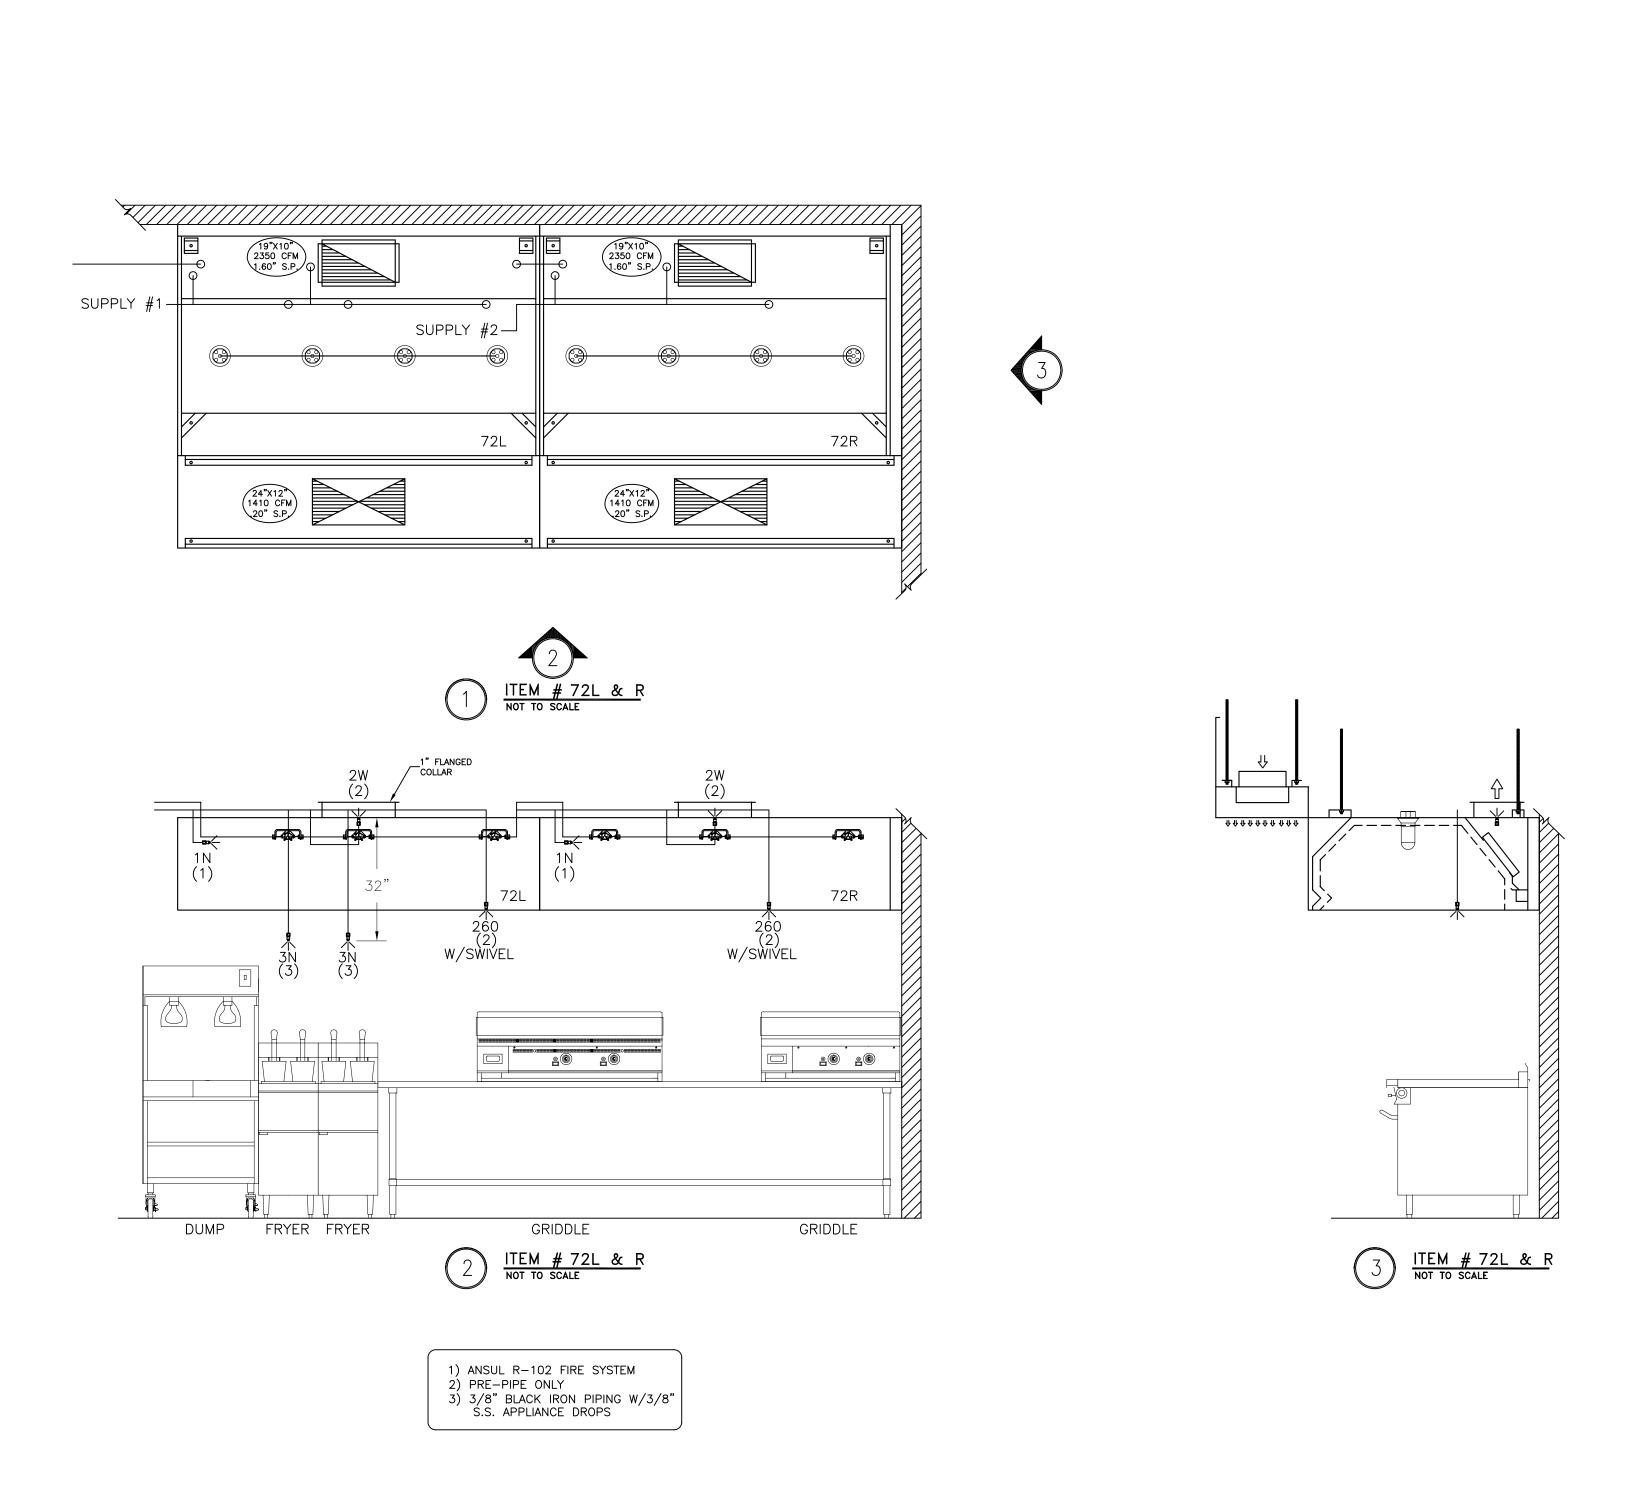

| tem        | <u></u>      | Fauinment Catagory                                           | Fauinment Demarks      |
|------------|--------------|--------------------------------------------------------------|------------------------|
| No<br>I    | Qty<br>1     | Equipment Category Remote Rack Refrigeration                 | Equipment Remarks      |
| ;          | 1 1          | Walk—In Beverage Cooler  Evaporator Coil, Beverage Cooler    | 8'-6" Exterior Height  |
| -          |              | Aluminum Trim<br>Filter System, Icemaker                     | Custom                 |
| 5          | 1            | Ice Maker                                                    |                        |
| 7<br><br>} | 1 1          | Bin, Ice<br>Floor Trough                                     |                        |
| 10         | 1            | Walk—In Cooler<br>Evaporator Coil, Cooler                    | 10'-0" Exterior Height |
| l 1        | 1            | Walk-In Freezer                                              | 10'-0" Exterior Height |
| 12<br>13   | 1 1          | Evaporator Coil, Freezer<br>Walk—In Cooler                   | 10'-0" Exterior Height |
| 14         | 1            | Evaporator Coil, Cooler                                      |                        |
| 15<br>16   |              | Shelving, Plastic, Louvered Shelving, Wire                   |                        |
| 17<br>18   |              | Shelving, Wire Pot Rack, Ceiling Mount                       | Mobile  Custom         |
| 19         | 1            | Work Table with Sinks                                        | Custom                 |
| 20<br>21   |              | Over Shelf<br>Brute Container                                | Custom Mobile          |
| 22         | 1            | Cutter/Mixer, Vertical & Veg. Prep.<br>Stand, Equipment      | Mobile                 |
| 24         | 1            | Slicer, Food                                                 | Mobile                 |
| 25<br>26   | 1 1          | Stand, Equipment w/ Utensil Rack<br>Mixer                    | Mobile                 |
| 27         | 1            | Work Table with Sinks                                        | Custom                 |
| 28<br>29   | 1            | Over Shelf  Double Over Shelf                                | Custom Custom          |
| 30<br>31   | 2            | Table, Work<br>Work Table                                    | Mobile<br>Custom       |
| 32         | 1            | Filter System, Coffee Maker                                  |                        |
| 33<br>34   | 3            | Coffee Maker, Insulated Server Sink, Hand, Wall Mount        | By Vendor              |
| 34.1       | 1            | Sink, Hand, Wall Mount                                       |                        |
| 35<br>36   | -            | Wastebasket<br>Faucet, Service Sink                          |                        |
| 37<br>38   | 1            | Hood Control System Exhaust Hood                             |                        |
| 39         |              | Fire Protection System                                       |                        |
| 10<br>11   | 1 2          | Utility Distribution System Filter System, Steamer           |                        |
| 12         | 1            | Oven—Steamer, Combination                                    |                        |
| 43<br>44   | 1 1          | Tilt Skillet<br>Work Table                                   | Custom                 |
| 45<br>46   | -            | Floor Trough Filter System, Steamer                          |                        |
| 47         | 1            | Steamer, Convection                                          |                        |
| 18<br>19   | 1 1          | Griddle, Gas<br>Range with Convection Oven                   |                        |
| 50<br>51   | 2            | Fryer, Deep Fat, Gas w/Filter                                |                        |
| 52         | 1            | Exhaust Hood  Oven—Steamer, Combination                      |                        |
| 53<br>54   | 1 1          | Work Table with Sink<br>Over Shelf                           | Custom                 |
| 55         |              | Broiler, Gas                                                 |                        |
| 56<br>57   | <b>-</b>     | Spare Number<br>Rack, Utility                                |                        |
| 58<br>59   | 1            | Refrigerator, Roll—Thru<br>Cabinet, Heated, Roll—Thru        |                        |
| 60<br>60   | 1            | Cabinet, Heated, Roll—Thru                                   |                        |
| 61<br>62   | Lot<br>1     | Stainless Steel Trim<br>Sink, Hand, Wall Mount               | Custom                 |
| 63         | 1            | Wastebasket                                                  | Cuptors                |
| 64<br>70   | Lot<br>1     | Stainless Steel Corner Guard<br>Refrigerator, Reach—In       | Custom                 |
| 71         |              | Sink, Scullery, 1 Compartment Fire Protection System         |                        |
| 74         | 1            | Low Height Refrigerator                                      |                        |
| 75<br>76   | <del> </del> | Griddle, Gas<br>Stainless Steel Splash Guard                 | Custom                 |
| 77<br>78   | 1            | Drop—In, Cold Pan<br>Griddle, Gas                            |                        |
| 33         |              | Shelf, Microwave                                             |                        |
| 44         | 1<br>Lot     | Toaster, Conveyor<br>Slim Jim Waste Container                |                        |
| 149        | 1            | Soiled Dishtable                                             | Custom                 |
| 50<br> 51  | 1            | Glass Rack Shelf<br>Disposer, Garbage                        | Custom                 |
| 52<br>53   | -            | Spare Number<br>Spare Number                                 |                        |
| 54         | _            | Spare Number                                                 |                        |
| 55<br>56   | 1            | Warewasher<br>Vent Duct                                      | Custom                 |
| 157        | 1            | Vent Duct                                                    | Custom                 |
| 158<br>159 | 1            | Clean Dishtable<br>Shelf, Wall Mount                         | Custom                 |
| 160<br>161 | 1            | Sink, Scullery, 3 Compartments Shelf W/ Pot Rack, Wall Mount | Custom                 |
| 162        | 2            | Shelving, Plastic, Louvered                                  |                        |
| 163<br>164 | 1 1          | Spray System, Portable Sink, Mop w/ Mop Hanger               |                        |
| 165        | 1            | Faucet, Service Sink                                         |                        |
| 166        |              | Shelving, Wire<br>Mop Bucket Wringer                         |                        |

# VENTILATION DATA

EXHAUST 400 CFM @ 1550 FPM THRU 4" X 6" DUCT TOTAL SQUARE AREA EQUAL 24 SQUARE INCHES. STATIC PRESSURE AT THE HOOD INCLUDING FILTERS IS WATER

DUCT 2 EXHAUST 400 CFM @ 1550 FPM THRU 4" X 6" DUCT
TOTAL SQUARE AREA EQUAL 24 SQUARE INCHES. STATIC
PRESSURE AT THE HOOD INCLUDING FILTERS IS WATER

VENTILATION CONTRACTOR TO FURNISH AND INSTALL ALL NECESSARY DUCT-WORK, TRANSITIONS, BLOWER FANS, DAMPERS, ETC.. VENTILATION CONTRACTOR TO BALANCE ABOVE CFM REQUIREMENTS WITH

# WALL BACKING SCHEDULE

A = 5/8" PLYWOOD WALL BACKING, +/-30" -54" A.F.F.

B = 5/8" PLYWOOD WALL BACKING, +/-54" -90" A.F.F.

C = 5/8" PLYWOOD WALL BACKING, +/-24" -60" A.F.F.

# BUILDING WORKS LEGEND

DEFINITION

SYMBOL

JOB CONDITIONS.

SUPPORT BACKING EXHAUST PLENUM COLLAR SUPPLY PLENUM COLLAR RECESSED FLOOR

OPENING IN WALL SUCTION AND LIQUID REFRIGERATION LINE RUNS

DRAWINGS FOR ALL REFRIGERATION

REQUIREMENTS.

CONDUIT OPENINGS.

REFER TO HOOD DETAIL DRAWINGS

FOR ALL HOOD REQUIREMENTS.

CONDUIT OPENINGS.

P. RIVERA SCALE: 1/4"=1'-0" SHEET:

DRAWN BY:

E. DERKACH