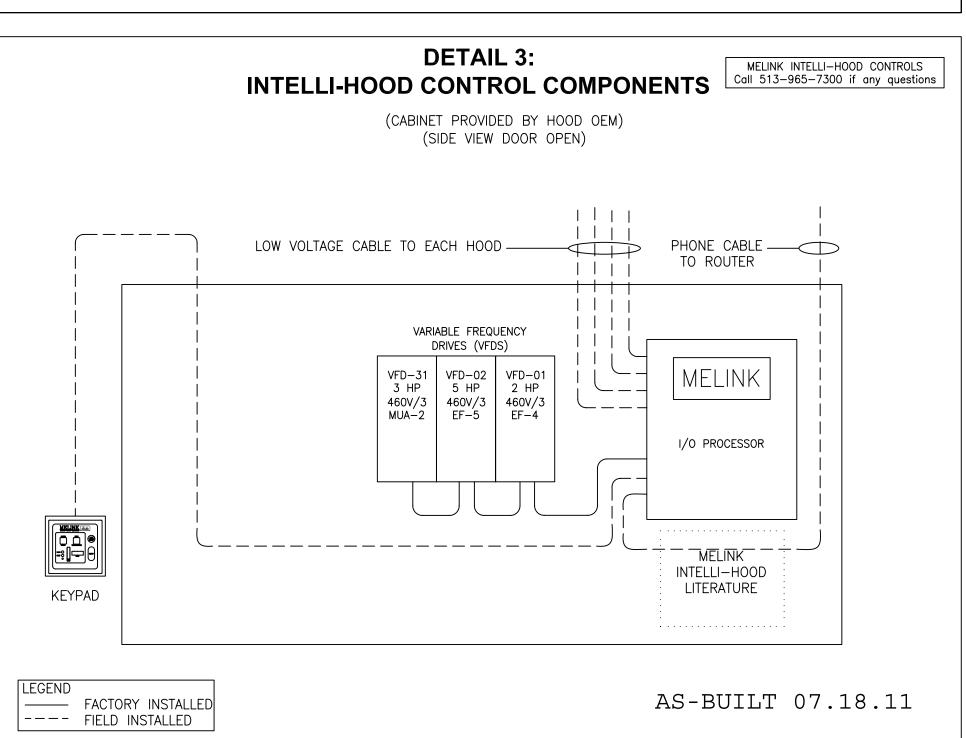

- 1. INSTALL ALL TEMPERATURE AND OPTIC SENSORS IN THE HOODS IN ACCORDANCE WITH THE MELINK INSTALLATION PROCEDURE. SEE DETAIL 1.
- 2. INSTALL I/O PROCESSOR IN CABINET PROVIDED BY THE HOOD OEM OR IN ANOTHER LOCATION APPROVED BY MELINK. THE CABLE DISTANCE FROM THE I/O PROCESSOR TO ANY HOOD SHALL BE LESS THAN 200 FEET. SEE DETAILS 1, 2, 3.
- 3. INSTALL KEYPAD. THE CABLE DISTANCE FROM THE PROCESSOR TO THE KEYPAD SHALL BE LESS THAN 50 FEET. PULL AND CONNECT CABLE FROM KEYPAD TO I/O PROCESSOR. SEE DETAILS 1, 2,
- 4. INSTALL THE VFDS IN THE CABINET WITH THE I/O PROCESSOR OR IN ANOTHER DESIGNATED LOCATION. THE WIRING FROM THE VFD TO THE MOTOR SHALL BE LESS THAN 65 FT FOR 460V MOTORS AND LESS THAN 200 FT FOR 230V MOTORS. SEE DETAIL 3.
- 5. PULL AND CONNECT COMMUNICATION CABLE FROM I/O PROCESSOR TO VFDS. SEE DETAILS 2, 3.
- 6. CONNECT CABLES TO THE SENSORS AND PULL CABLES TO THE I/O PROCESSOR. THIS MUST BE DONE WHILE THE TOP OF THE HOOD IS ACCESSBILE, BEFORE CEILING SUPPORTS, PIPING, DUCTWORK, OR OTHER OBSTRUCTIONS BLOCK ACCESS TO THE TOP OF THE HOOD. SEE DETAILS 1, 2, 3.
- 7. INSTALL LOW VOLTAGE WIRING FROM I/O PROCESSOR TO MUA UNIT. SEE DETAIL 7.
- 8. NOT USED.
- 9. WIRE THE I/O PROCESSOR WITH AN INPUT OF 115V FROM A DEDICATED CIRCUIT. THIS CIRCUIT MUST LOSE POWER WHEN THE FIRE SUPPRESSION SYSTEM IS ACTIVATED. SEE DETAILS 4, 5.
- 10. WIRE I/O PROCESSOR LIGHTS OUTPUT TO THE HOOD LIGHTS. SEE DETAILS 4, 5.
- 11. WIRE THE VARIABLE FREQUENCY DRIVES (VFD) BY CONNECTING 3-PHASE INPUT POWER FROM THE CIRCUIT BREAKERS. THE OUTPUT WIRING FROM EACH VFD SHALL BE CONNECTED TO THE RESPECTIVE FAN MOTOR. THE OUTPUT WIRING FROM EACH VFD SHALL MUST BE RUN IN SEPARATE CONDUIT. SEE DETAILS 4, 6.
- 12. WIRE A DEDICATED 115V CIRCUIT TO THE MUA UNIT TO ENERGIZE THE MUA CONTROLS. DO NOT USE VFD OUTPUT TO ENERGIZE THIS CIRCUIT. SEE DETAIL 8.
- 13. MELINK CERTIFIED STARTUP CONTRACTOR SHALL MAKE CABLE CONNECTIONS AT THE I/O PROCESSOR AND VERIFY CONTROL WIRING, SYSTEM PROGRAMMING, VFD PROGRAMMING, AND FUNCTIONALITY PER SEQUENCE OF OPERATION.
- 14. MELINK CERTIFIED STARTUP CONTRACTOR IS NOT RESPONSIBLE FOR HIGH VOLTAGE ELECTRICAL WIRING, PROVIDING OR PULLING LOW VOLTAGE CONTROL CABLE, RUNNING OF MELINK SENSOR OR VFD CABLE LONGER THAN 50 FEET, ANY CONDUIT REQUIREMENTS, OR CEILING, FLOOR OR WALL PENETRATIONS.