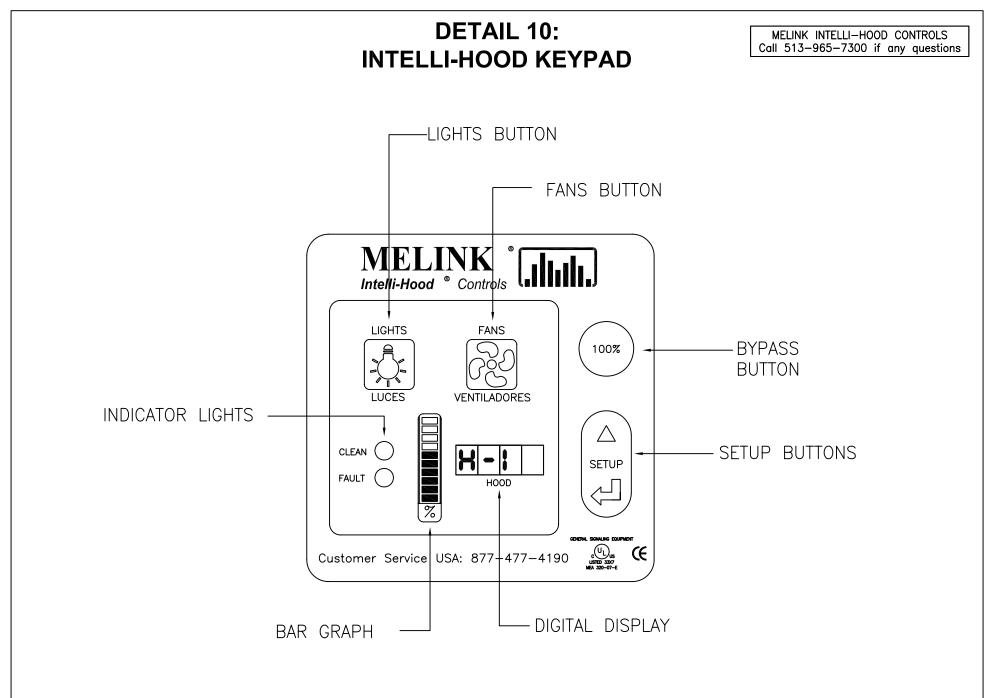

### **SEQUENCE OF OPERATION**

MELINK INTELLI-HOOD CONTROLS Call 513-965-7300 if any questions

- PRESS THE LIGHTS BUTTON TO TURN ON THE HOOD LIGHTS.
- 2) PRESS THE FANS BUTTON TO TURN THE FANS ON IN THE AUTO MODE. THIS WILL ACCOMPLISH THE FOLLOWING:
  - a) I/O PROCESSOR WILL SEND A RUN COMMAND AND SPEED REFERENCE SIGNAL TO THE VARIABLE FREQUENCY DRIVES.
  - b) I/O PROCESSOR WILL SEND A 24VAC SIGNAL TO THE MUA UNIT TO ENERGIZE THE CONTROL CIRCUIT. IN THE EVENT THE MUA UNIT GOES INTO HEATING MODE, THE MUA UNIT WILL PROVIDE A DRY CLOSURE SIGNAL TO THE I/O PROCESSOR TO INCREASE THE MINIMUM AIR FLOW ACCROSS THE BURNER OR HEAT EXCHANGER.
  - c) THE INTELLI-HOOD SYSTEM WILL AUTOMATICALLY ADJUST EXHAUST AND SUPPLY AIR FLOWS BASED ON ACTUAL COOKING LOADS AS SENSED BY THE TEMPERATURE AND OPTIC SENSORS MOUNTED IN THE HOODS.
- 3) PRESS THE LIGHTS AND FANS BUTTONS AGAIN TO TURN OFF THE LIGHTS AND FANS RESPECTIVELY.
- 4) PRESS THE 100% BUTTON IN CASE OF EMERGENCY TO BYPASS THE SENSORS AND OPERATE THE FANS AT FULL SPEED FOR 10 MINUTES.
- 5) REMOVE POWER TO I/O PROCESSOR TO ACTIVATE FIRE MODE. THIS WILL ACCOMPLISH THE FOLLOWING:
  - a) I/O PROCESSOR WILL SEND A RUN COMMAND AND SPEED REFERENCE SIGNAL TO THE VARIABLE FREQUENCY DRIVES.
  - b) VARIABLE FREQUENCY DRIVES WILL OPERATE FANS AT FULL SPEED. SEE DETAIL 6.