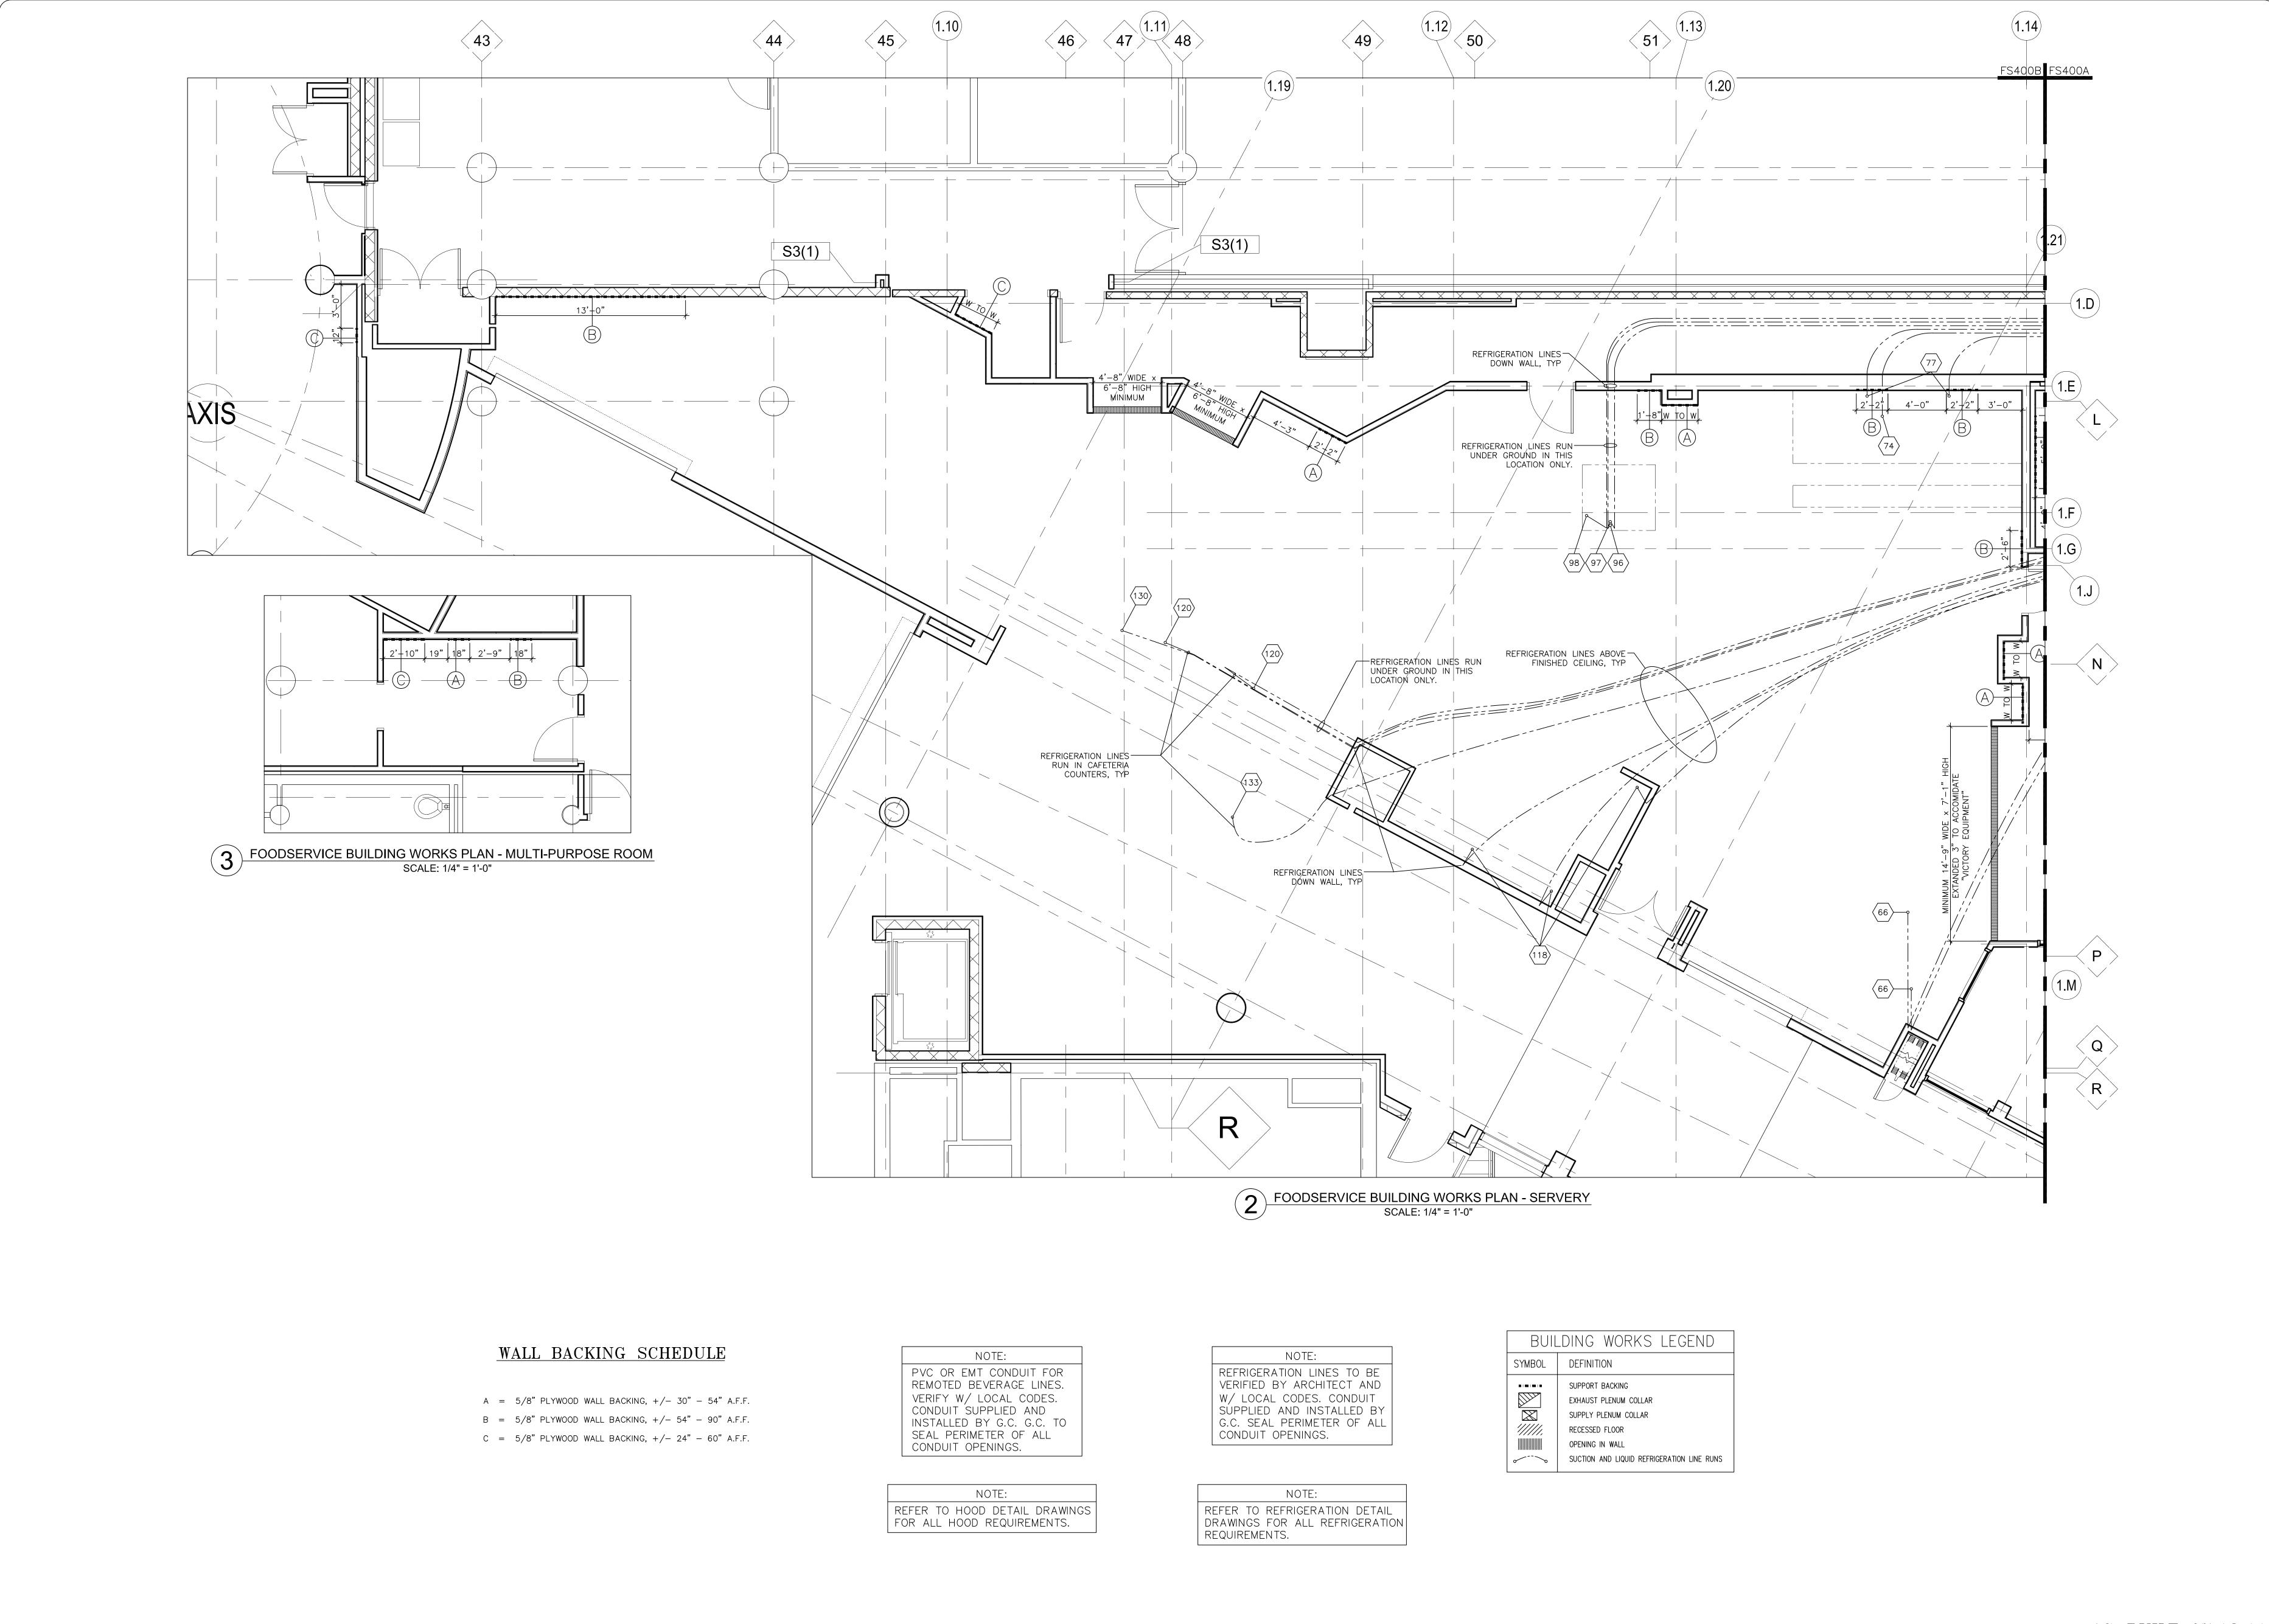

# WALL BACKING SCHEDULE

A = 5/8" PLYWOOD WALL BACKING, +/-30" -54" A.F.F.

B = 5/8" PLYWOOD WALL BACKING, +/-54" -90" A.F.F.

C = 5/8" PLYWOOD WALL BACKING, +/-24" -60" A.F.F.

# BUILDING WORKS LEGEND

DEFINITION

SYMBOL

JOB CONDITIONS.

SUPPORT BACKING EXHAUST PLENUM COLLAR SUPPLY PLENUM COLLAR RECESSED FLOOR

OPENING IN WALL SUCTION AND LIQUID REFRIGERATION LINE RUNS

DRAWINGS FOR ALL REFRIGERATION