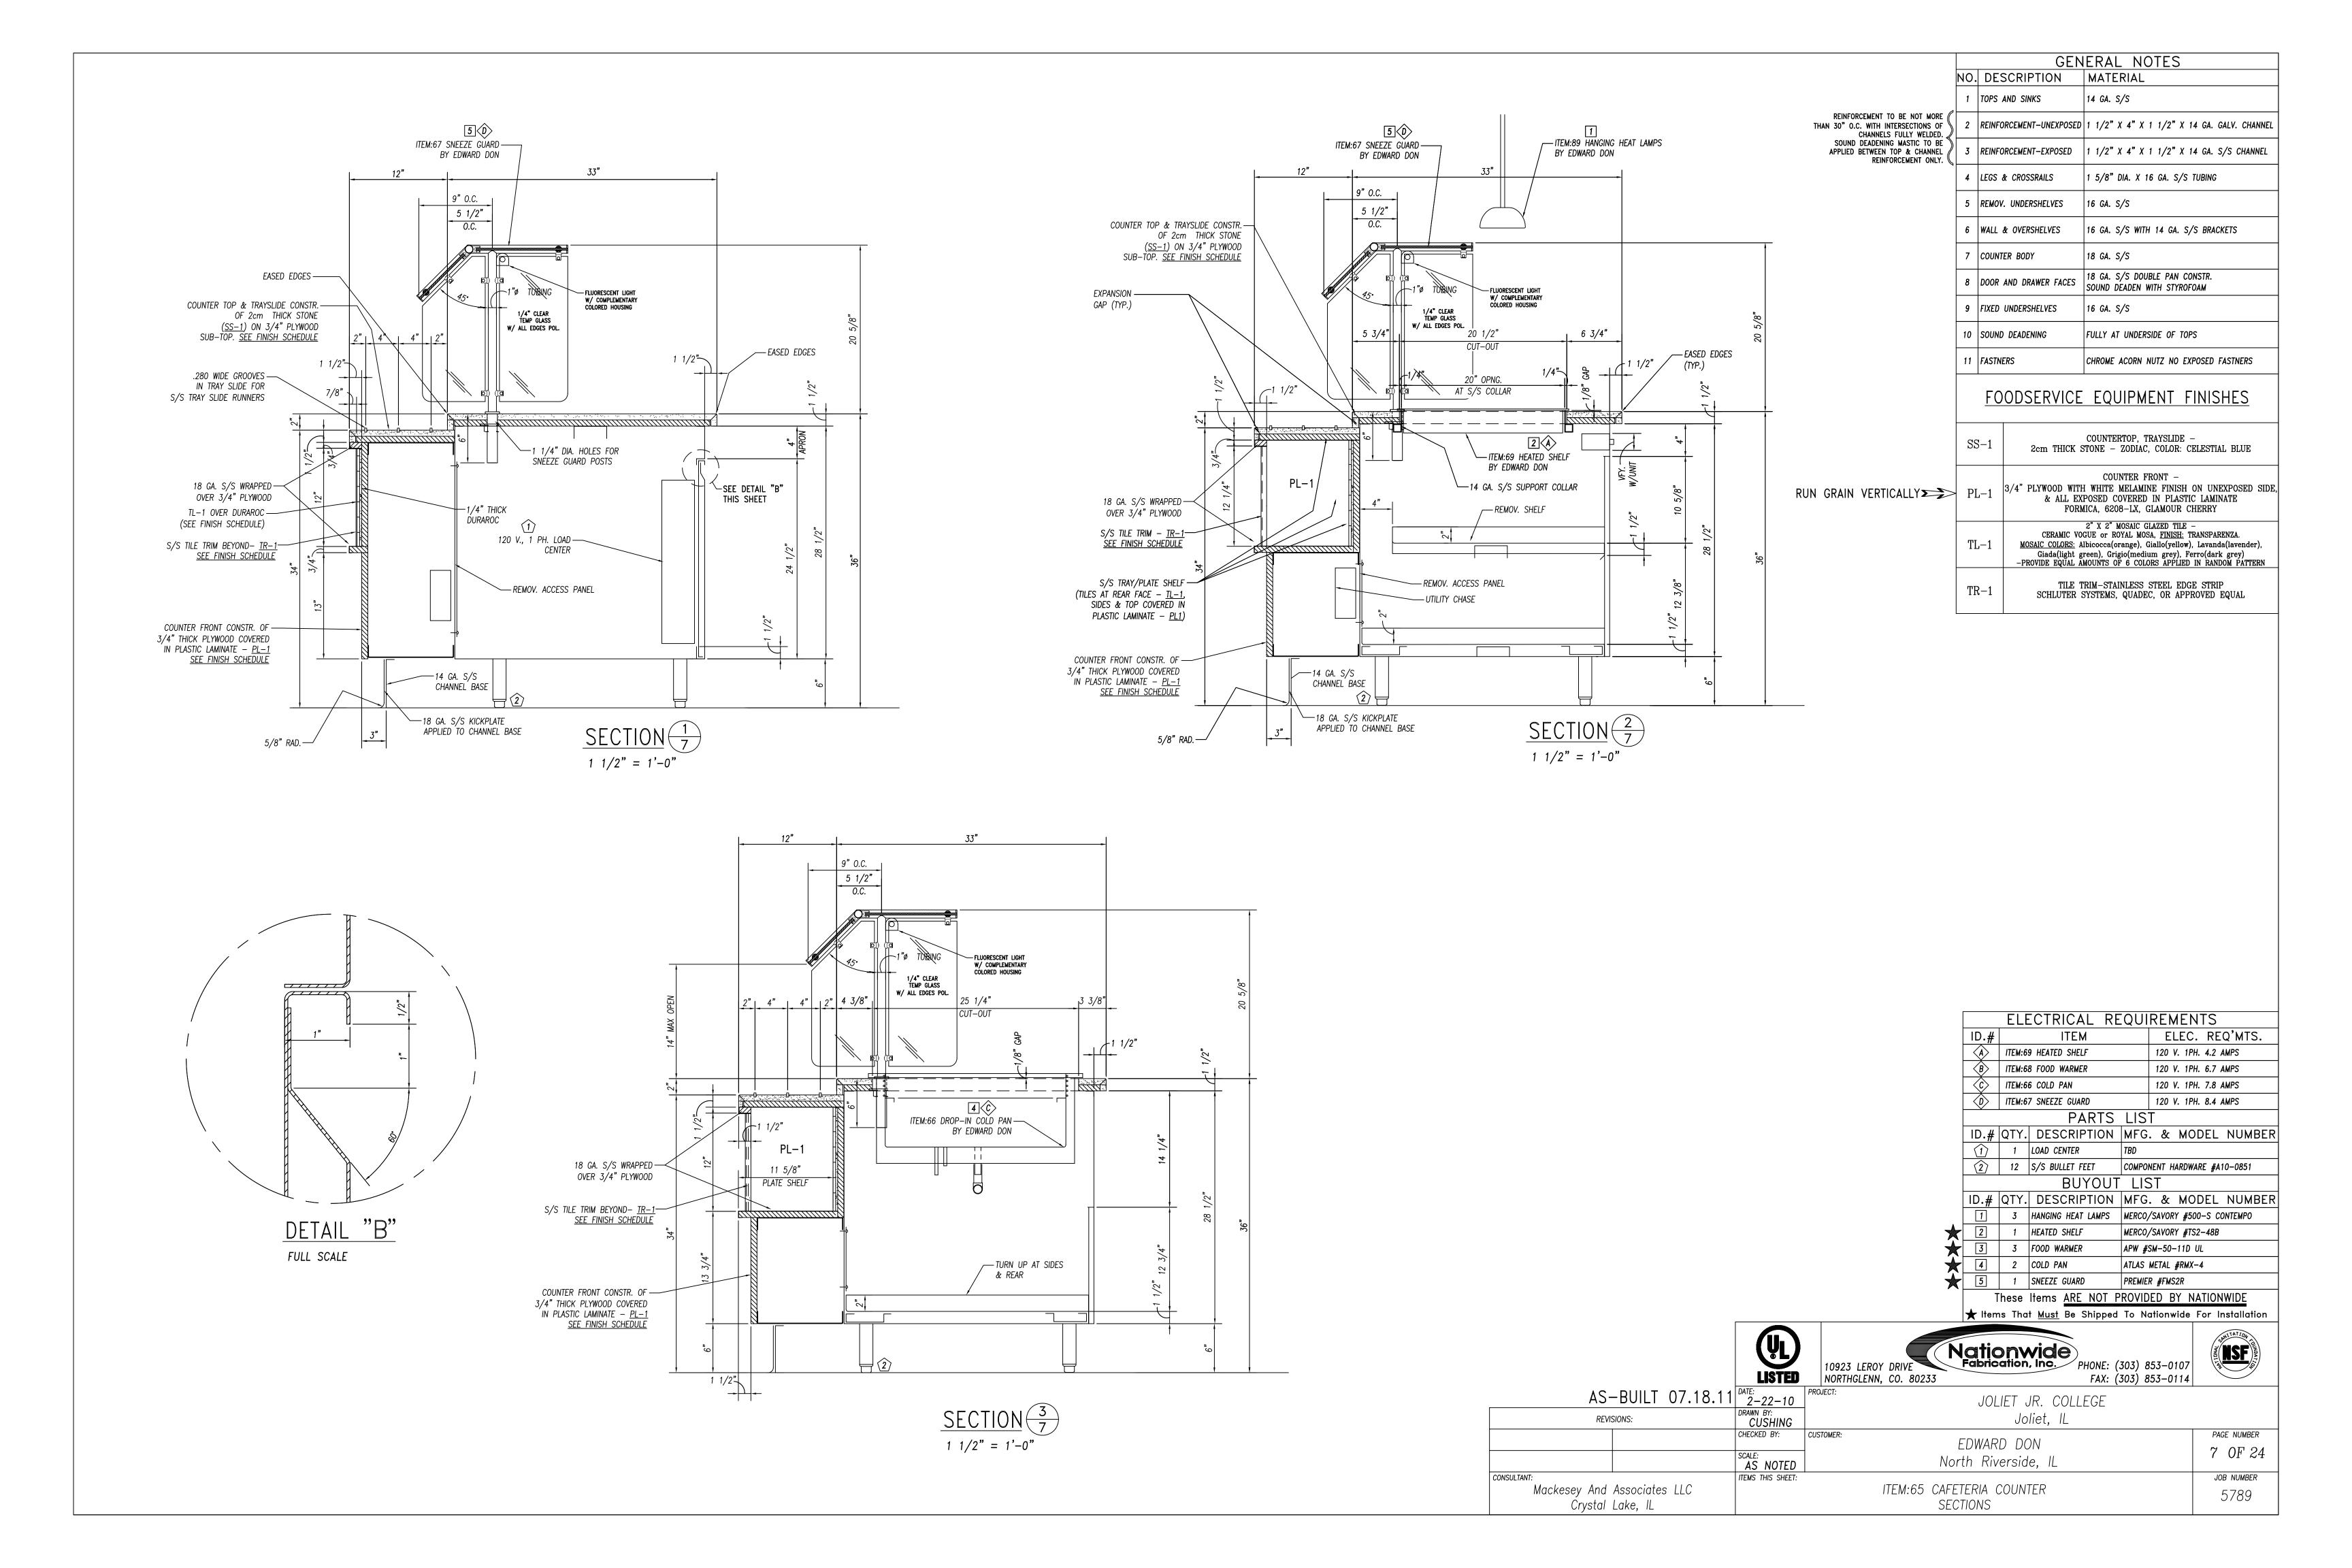

| tem        | <u></u>      | Fauinment Catagory                                           | Fauinment Demarks      |
|------------|--------------|--------------------------------------------------------------|------------------------|
| No<br>I    | Qty<br>1     | Equipment Category Remote Rack Refrigeration                 | Equipment Remarks      |
| ;          | 1 1          | Walk—In Beverage Cooler  Evaporator Coil, Beverage Cooler    | 8'-6" Exterior Height  |
| -          |              | Aluminum Trim<br>Filter System, Icemaker                     | Custom                 |
| 5          | 1            | Ice Maker                                                    |                        |
| 7<br><br>} | 1 1          | Bin, Ice<br>Floor Trough                                     |                        |
| 10         | 1            | Walk—In Cooler<br>Evaporator Coil, Cooler                    | 10'-0" Exterior Height |
| l 1        | 1            | Walk-In Freezer                                              | 10'-0" Exterior Height |
| 12<br>13   | 1 1          | Evaporator Coil, Freezer<br>Walk—In Cooler                   | 10'-0" Exterior Height |
| 14         | 1            | Evaporator Coil, Cooler                                      |                        |
| 15<br>16   |              | Shelving, Plastic, Louvered Shelving, Wire                   |                        |
| 17<br>18   |              | Shelving, Wire Pot Rack, Ceiling Mount                       | Mobile  Custom         |
| 19         | 1            | Work Table with Sinks                                        | Custom                 |
| 20<br>21   |              | Over Shelf<br>Brute Container                                | Custom Mobile          |
| 22         | 1            | Cutter/Mixer, Vertical & Veg. Prep.<br>Stand, Equipment      | Mobile                 |
| 24         | 1            | Slicer, Food                                                 | Mobile                 |
| 25<br>26   | 1 1          | Stand, Equipment w/ Utensil Rack<br>Mixer                    | Mobile                 |
| 27         | 1            | Work Table with Sinks                                        | Custom                 |
| 28<br>29   | 1            | Over Shelf  Double Over Shelf                                | Custom Custom          |
| 30<br>31   | 2            | Table, Work<br>Work Table                                    | Mobile<br>Custom       |
| 32         | 1            | Filter System, Coffee Maker                                  |                        |
| 33<br>34   | 3            | Coffee Maker, Insulated Server Sink, Hand, Wall Mount        | By Vendor              |
| 34.1       | 1            | Sink, Hand, Wall Mount                                       |                        |
| 35<br>36   | -            | Wastebasket<br>Faucet, Service Sink                          |                        |
| 37<br>38   | 1            | Hood Control System Exhaust Hood                             |                        |
| 39         |              | Fire Protection System                                       |                        |
| 10<br>11   | 1 2          | Utility Distribution System Filter System, Steamer           |                        |
| 12         | 1            | Oven—Steamer, Combination                                    |                        |
| 43<br>44   | 1 1          | Tilt Skillet<br>Work Table                                   | Custom                 |
| 45<br>46   | -            | Floor Trough Filter System, Steamer                          |                        |
| 47         | 1            | Steamer, Convection                                          |                        |
| 18<br>19   | 1 1          | Griddle, Gas<br>Range with Convection Oven                   |                        |
| 50<br>51   | 2            | Fryer, Deep Fat, Gas w/Filter                                |                        |
| 52         | 1            | Exhaust Hood  Oven—Steamer, Combination                      |                        |
| 53<br>54   | 1 1          | Work Table with Sink<br>Over Shelf                           | Custom                 |
| 55         |              | Broiler, Gas                                                 |                        |
| 56<br>57   | <b>-</b>     | Spare Number<br>Rack, Utility                                |                        |
| 58<br>59   | 1            | Refrigerator, Roll—Thru<br>Cabinet, Heated, Roll—Thru        |                        |
| 60<br>60   | 1            | Cabinet, Heated, Roll—Thru                                   |                        |
| 61<br>62   | Lot<br>1     | Stainless Steel Trim<br>Sink, Hand, Wall Mount               | Custom                 |
| 63         | 1            | Wastebasket                                                  | Cuptors                |
| 64<br>70   | Lot<br>1     | Stainless Steel Corner Guard<br>Refrigerator, Reach—In       | Custom                 |
| 71         |              | Sink, Scullery, 1 Compartment Fire Protection System         |                        |
| 74         | 1            | Low Height Refrigerator                                      |                        |
| 75<br>76   | <del> </del> | Griddle, Gas<br>Stainless Steel Splash Guard                 | Custom                 |
| 77<br>78   | 1            | Drop—In, Cold Pan<br>Griddle, Gas                            |                        |
| 33         |              | Shelf, Microwave                                             |                        |
| 44         | 1<br>Lot     | Toaster, Conveyor<br>Slim Jim Waste Container                |                        |
| 149        | 1            | Soiled Dishtable                                             | Custom                 |
| 50<br> 51  | 1            | Glass Rack Shelf<br>Disposer, Garbage                        | Custom                 |
| 52<br>53   | -            | Spare Number<br>Spare Number                                 |                        |
| 54         | _            | Spare Number                                                 |                        |
| 55<br>56   | 1            | Warewasher<br>Vent Duct                                      | Custom                 |
| 157        | 1            | Vent Duct                                                    | Custom                 |
| 158<br>159 | 1            | Clean Dishtable<br>Shelf, Wall Mount                         | Custom                 |
| 160<br>161 | 1            | Sink, Scullery, 3 Compartments Shelf W/ Pot Rack, Wall Mount | Custom                 |
| 162        | 2            | Shelving, Plastic, Louvered                                  |                        |
| 163<br>164 | 1 1          | Spray System, Portable Sink, Mop w/ Mop Hanger               |                        |
| 165        | 1            | Faucet, Service Sink                                         |                        |
| 166        |              | Shelving, Wire<br>Mop Bucket Wringer                         |                        |