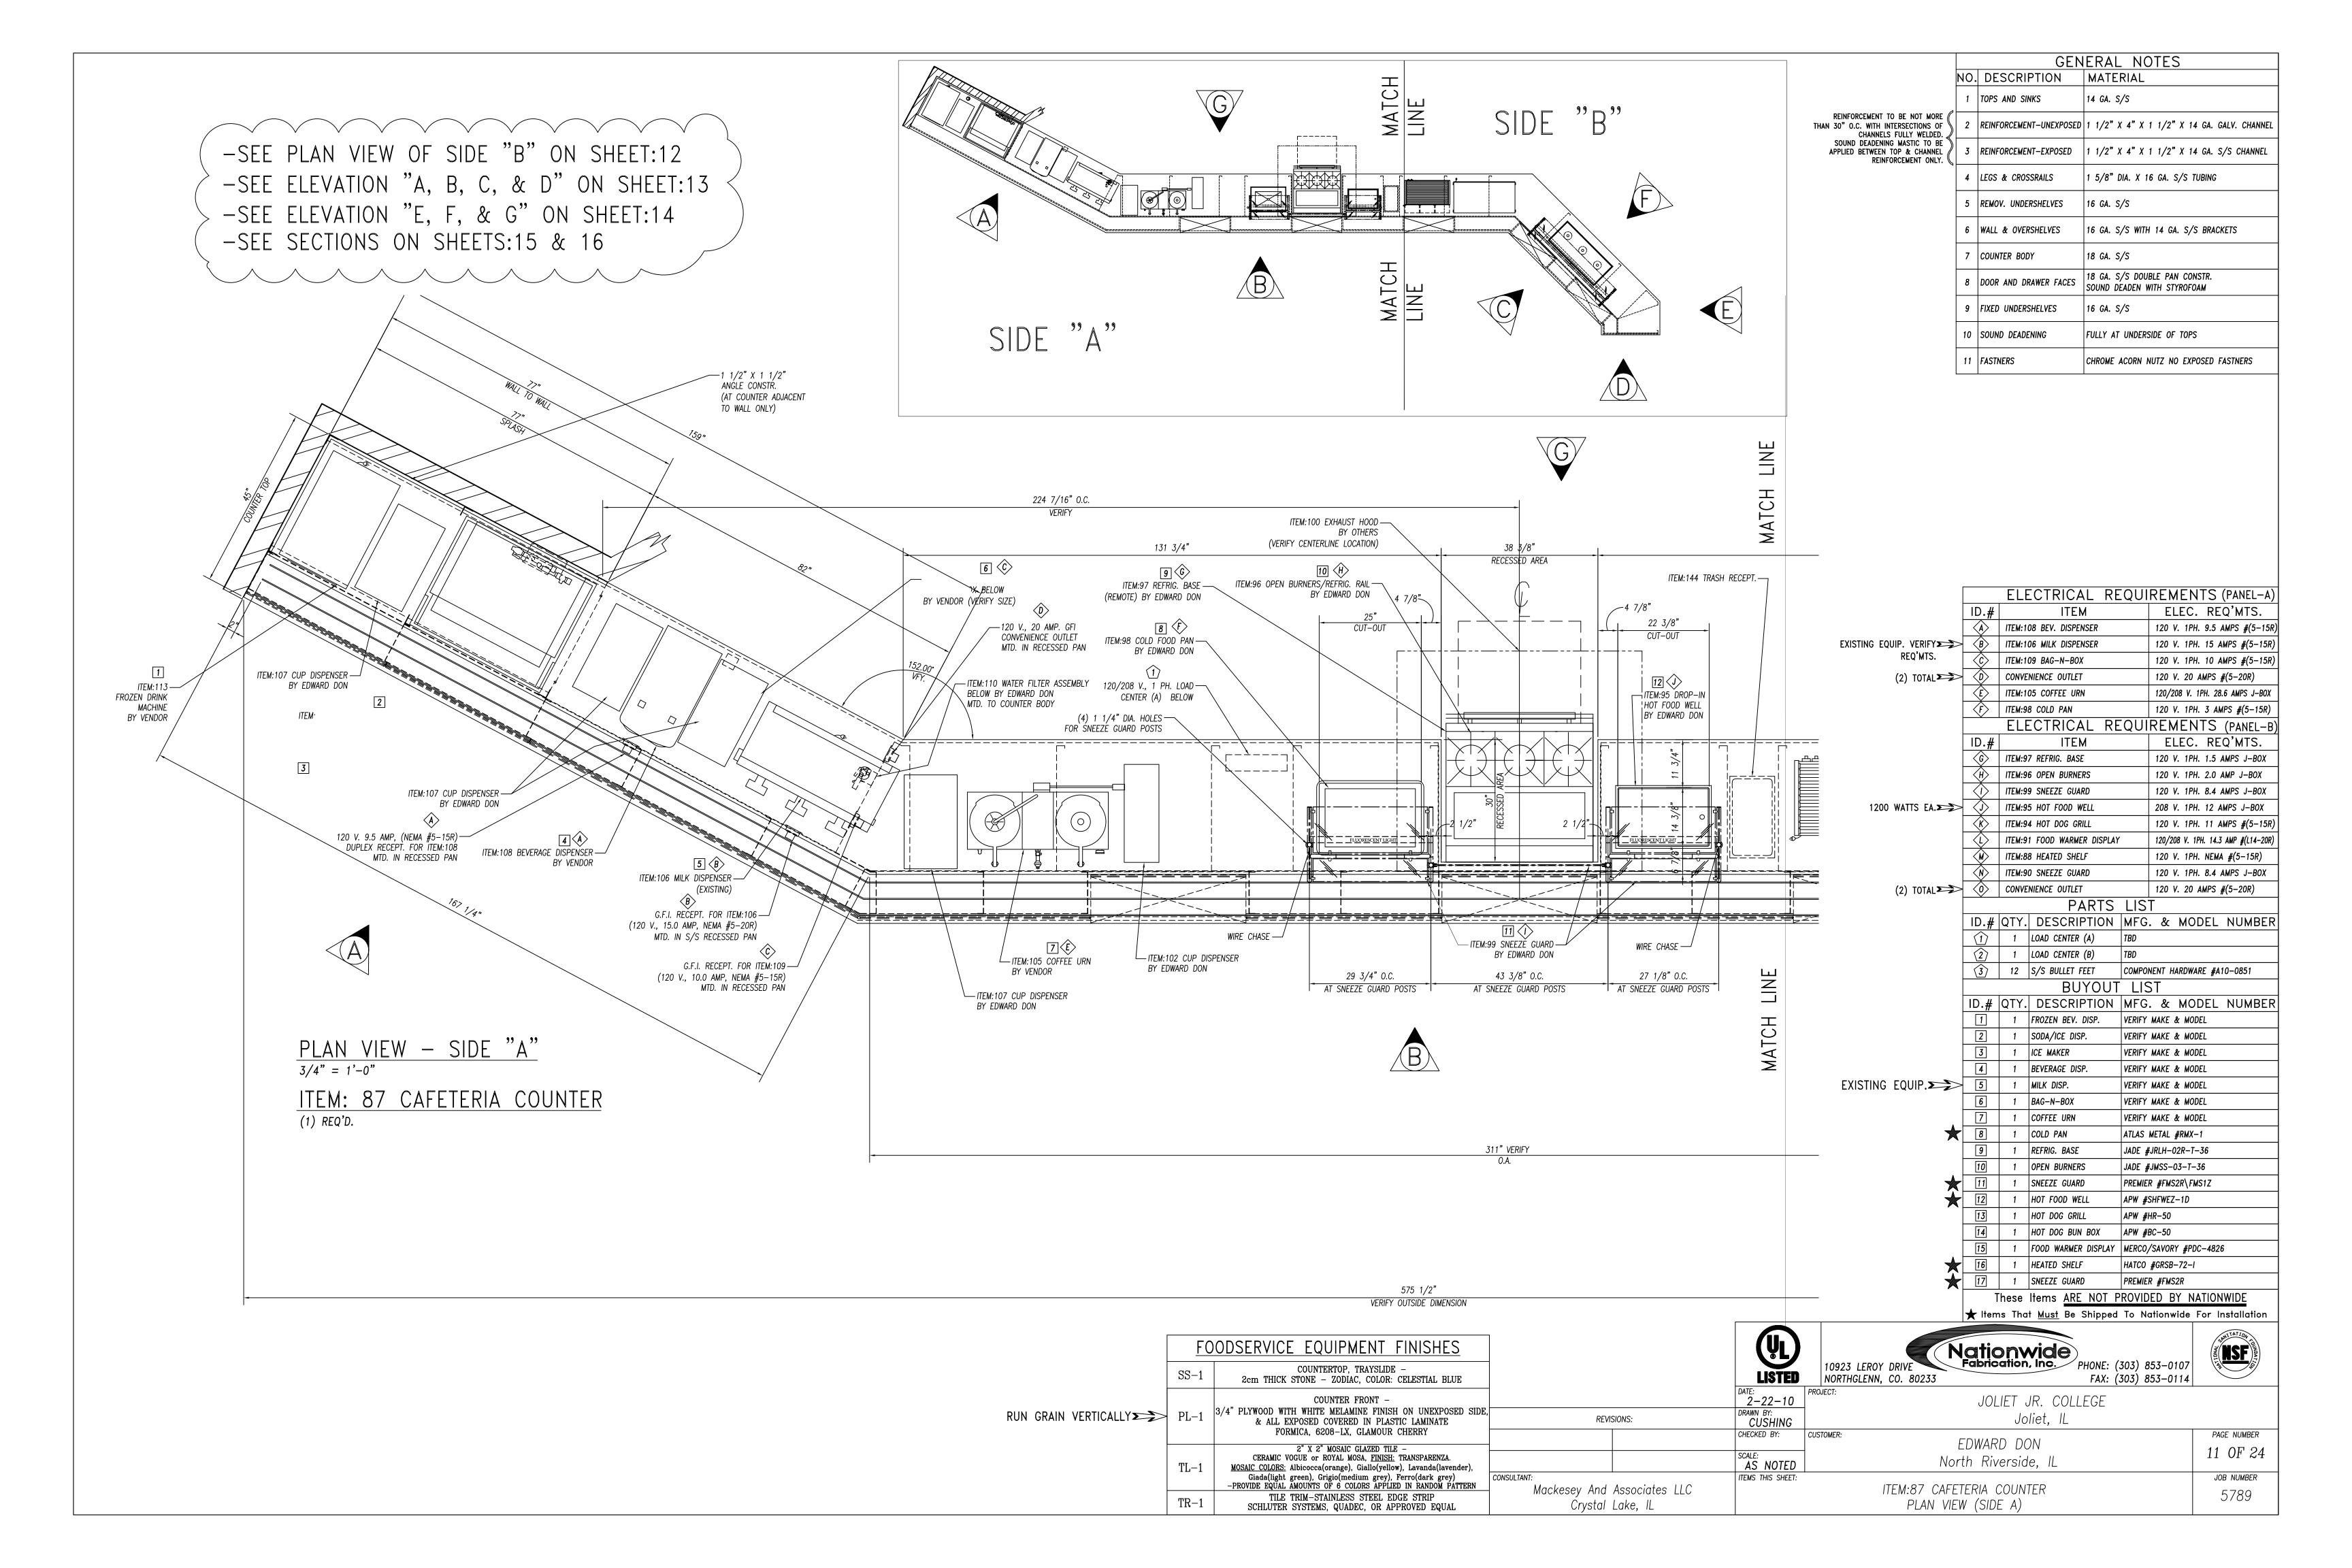

| tem        | <u></u>      | Fauinment Catagory                                           | Fauinment Demarks      |
|------------|--------------|--------------------------------------------------------------|------------------------|
| No<br>I    | Qty<br>1     | Equipment Category Remote Rack Refrigeration                 | Equipment Remarks      |
| ;          | 1 1          | Walk—In Beverage Cooler  Evaporator Coil, Beverage Cooler    | 8'-6" Exterior Height  |
| -          |              | Aluminum Trim<br>Filter System, Icemaker                     | Custom                 |
| 5          | 1            | Ice Maker                                                    |                        |
| 7<br><br>} | 1 1          | Bin, Ice<br>Floor Trough                                     |                        |
| 10         | 1            | Walk—In Cooler<br>Evaporator Coil, Cooler                    | 10'-0" Exterior Height |
| l 1        | 1            | Walk-In Freezer                                              | 10'-0" Exterior Height |
| 12<br>13   | 1 1          | Evaporator Coil, Freezer<br>Walk—In Cooler                   | 10'-0" Exterior Height |
| 14         | 1            | Evaporator Coil, Cooler                                      |                        |
| 15<br>16   |              | Shelving, Plastic, Louvered Shelving, Wire                   |                        |
| 17<br>18   |              | Shelving, Wire Pot Rack, Ceiling Mount                       | Mobile  Custom         |
| 19         | 1            | Work Table with Sinks                                        | Custom                 |
| 20<br>21   |              | Over Shelf<br>Brute Container                                | Custom Mobile          |
| 22         | 1            | Cutter/Mixer, Vertical & Veg. Prep.<br>Stand, Equipment      | Mobile                 |
| 24         | 1            | Slicer, Food                                                 | Mobile                 |
| 25<br>26   | 1 1          | Stand, Equipment w/ Utensil Rack<br>Mixer                    | Mobile                 |
| 27         | 1            | Work Table with Sinks                                        | Custom                 |
| 28<br>29   | 1            | Over Shelf  Double Over Shelf                                | Custom Custom          |
| 30<br>31   | 2            | Table, Work<br>Work Table                                    | Mobile<br>Custom       |
| 32         | 1            | Filter System, Coffee Maker                                  |                        |
| 33<br>34   | 3            | Coffee Maker, Insulated Server Sink, Hand, Wall Mount        | By Vendor              |
| 34.1       | 1            | Sink, Hand, Wall Mount                                       |                        |
| 35<br>36   | -            | Wastebasket<br>Faucet, Service Sink                          |                        |
| 37<br>38   | 1            | Hood Control System Exhaust Hood                             |                        |
| 39         |              | Fire Protection System                                       |                        |
| 10<br>11   | 1 2          | Utility Distribution System Filter System, Steamer           |                        |
| 12         | 1            | Oven—Steamer, Combination                                    |                        |
| 43<br>44   | 1 1          | Tilt Skillet<br>Work Table                                   | Custom                 |
| 45<br>46   | -            | Floor Trough Filter System, Steamer                          |                        |
| 47         | 1            | Steamer, Convection                                          |                        |
| 18<br>19   | 1 1          | Griddle, Gas<br>Range with Convection Oven                   |                        |
| 50<br>51   | 2            | Fryer, Deep Fat, Gas w/Filter                                |                        |
| 52         | 1            | Exhaust Hood  Oven—Steamer, Combination                      |                        |
| 53<br>54   | 1 1          | Work Table with Sink<br>Over Shelf                           | Custom                 |
| 55         |              | Broiler, Gas                                                 |                        |
| 56<br>57   | <b>-</b>     | Spare Number<br>Rack, Utility                                |                        |
| 58<br>59   | 1            | Refrigerator, Roll—Thru<br>Cabinet, Heated, Roll—Thru        |                        |
| 60<br>60   | 1            | Cabinet, Heated, Roll—Thru                                   |                        |
| 61<br>62   | Lot<br>1     | Stainless Steel Trim<br>Sink, Hand, Wall Mount               | Custom                 |
| 63         | 1            | Wastebasket                                                  | Cuptors                |
| 64<br>70   | Lot<br>1     | Stainless Steel Corner Guard<br>Refrigerator, Reach—In       | Custom                 |
| 71         |              | Sink, Scullery, 1 Compartment Fire Protection System         |                        |
| 74         | 1            | Low Height Refrigerator                                      |                        |
| 75<br>76   | <del> </del> | Griddle, Gas<br>Stainless Steel Splash Guard                 | Custom                 |
| 77<br>78   | 1            | Drop—In, Cold Pan<br>Griddle, Gas                            |                        |
| 33         |              | Shelf, Microwave                                             |                        |
| 44         | 1<br>Lot     | Toaster, Conveyor<br>Slim Jim Waste Container                |                        |
| 149        | 1            | Soiled Dishtable                                             | Custom                 |
| 50<br> 51  | 1            | Glass Rack Shelf<br>Disposer, Garbage                        | Custom                 |
| 52<br>53   | -            | Spare Number<br>Spare Number                                 |                        |
| 54         | _            | Spare Number                                                 |                        |
| 55<br>56   | 1            | Warewasher<br>Vent Duct                                      | Custom                 |
| 157        | 1            | Vent Duct                                                    | Custom                 |
| 158<br>159 | 1            | Clean Dishtable<br>Shelf, Wall Mount                         | Custom                 |
| 160<br>161 | 1            | Sink, Scullery, 3 Compartments Shelf W/ Pot Rack, Wall Mount | Custom                 |
| 162        | 2            | Shelving, Plastic, Louvered                                  |                        |
| 163<br>164 | 1 1          | Spray System, Portable Sink, Mop w/ Mop Hanger               |                        |
| 165        | 1            | Faucet, Service Sink                                         |                        |
| 166        |              | Shelving, Wire<br>Mop Bucket Wringer                         |                        |