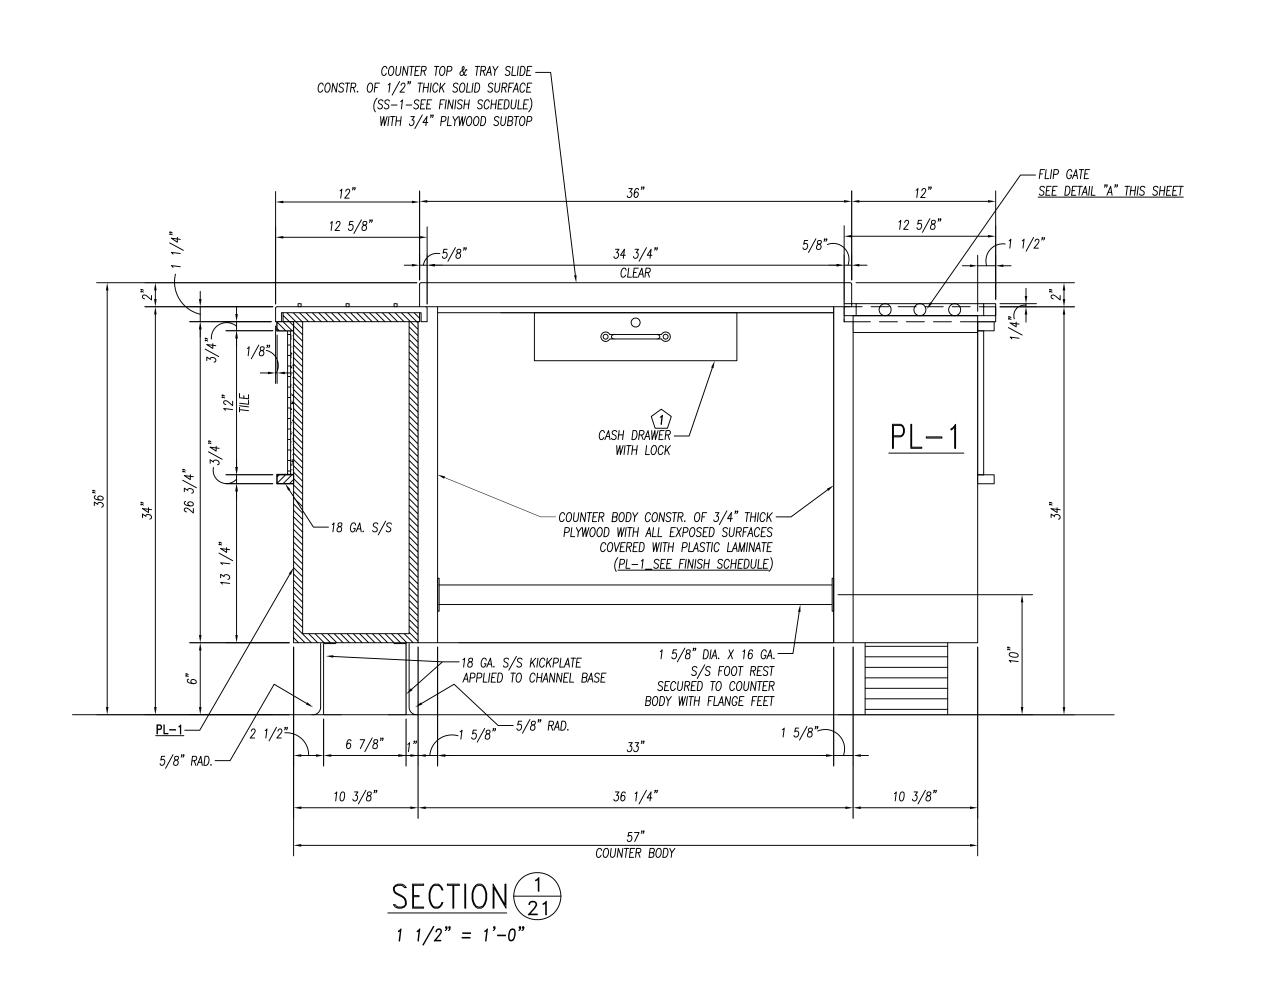

| tem        | <u></u>      | Fauinment Catagory                                           | Fauinment Demarks      |
|------------|--------------|--------------------------------------------------------------|------------------------|
| No<br>I    | Qty<br>1     | Equipment Category Remote Rack Refrigeration                 | Equipment Remarks      |
| ;          | 1 1          | Walk—In Beverage Cooler  Evaporator Coil, Beverage Cooler    | 8'-6" Exterior Height  |
| -          |              | Aluminum Trim<br>Filter System, Icemaker                     | Custom                 |
| 5          | 1            | Ice Maker                                                    |                        |
| 7<br><br>} | 1 1          | Bin, Ice<br>Floor Trough                                     |                        |
| 10         | 1            | Walk—In Cooler<br>Evaporator Coil, Cooler                    | 10'-0" Exterior Height |
| l 1        | 1            | Walk-In Freezer                                              | 10'-0" Exterior Height |
| 12<br>13   | 1 1          | Evaporator Coil, Freezer<br>Walk—In Cooler                   | 10'-0" Exterior Height |
| 14         | 1            | Evaporator Coil, Cooler                                      |                        |
| 15<br>16   |              | Shelving, Plastic, Louvered Shelving, Wire                   |                        |
| 17<br>18   |              | Shelving, Wire Pot Rack, Ceiling Mount                       | Mobile  Custom         |
| 19         | 1            | Work Table with Sinks                                        | Custom                 |
| 20<br>21   |              | Over Shelf<br>Brute Container                                | Custom Mobile          |
| 22         | 1            | Cutter/Mixer, Vertical & Veg. Prep.<br>Stand, Equipment      | Mobile                 |
| 24         | 1            | Slicer, Food                                                 | Mobile                 |
| 25<br>26   | 1 1          | Stand, Equipment w/ Utensil Rack<br>Mixer                    | Mobile                 |
| 27         | 1            | Work Table with Sinks                                        | Custom                 |
| 28<br>29   | 1            | Over Shelf  Double Over Shelf                                | Custom Custom          |
| 30<br>31   | 2            | Table, Work<br>Work Table                                    | Mobile<br>Custom       |
| 32         | 1            | Filter System, Coffee Maker                                  |                        |
| 33<br>34   | 3            | Coffee Maker, Insulated Server Sink, Hand, Wall Mount        | By Vendor              |
| 34.1       | 1            | Sink, Hand, Wall Mount                                       |                        |
| 35<br>36   | -            | Wastebasket<br>Faucet, Service Sink                          |                        |
| 37<br>38   | 1            | Hood Control System Exhaust Hood                             |                        |
| 39         |              | Fire Protection System                                       |                        |
| 10<br>11   | 1 2          | Utility Distribution System Filter System, Steamer           |                        |
| 12         | 1            | Oven—Steamer, Combination                                    |                        |
| 43<br>44   | 1 1          | Tilt Skillet<br>Work Table                                   | Custom                 |
| 45<br>46   | -            | Floor Trough Filter System, Steamer                          |                        |
| 47         | 1            | Steamer, Convection                                          |                        |
| 18<br>19   | 1 1          | Griddle, Gas<br>Range with Convection Oven                   |                        |
| 50<br>51   | 2            | Fryer, Deep Fat, Gas w/Filter                                |                        |
| 52         | 1            | Exhaust Hood  Oven—Steamer, Combination                      |                        |
| 53<br>54   | 1 1          | Work Table with Sink<br>Over Shelf                           | Custom                 |
| 55         |              | Broiler, Gas                                                 |                        |
| 56<br>57   | <b>-</b>     | Spare Number<br>Rack, Utility                                |                        |
| 58<br>59   | 1            | Refrigerator, Roll—Thru<br>Cabinet, Heated, Roll—Thru        |                        |
| 60<br>60   | 1            | Cabinet, Heated, Roll—Thru                                   |                        |
| 61<br>62   | Lot<br>1     | Stainless Steel Trim<br>Sink, Hand, Wall Mount               | Custom                 |
| 63         | 1            | Wastebasket                                                  | Cuptors                |
| 64<br>70   | Lot<br>1     | Stainless Steel Corner Guard<br>Refrigerator, Reach—In       | Custom                 |
| 71         |              | Sink, Scullery, 1 Compartment Fire Protection System         |                        |
| 74         | 1            | Low Height Refrigerator                                      |                        |
| 75<br>76   | <del> </del> | Griddle, Gas<br>Stainless Steel Splash Guard                 | Custom                 |
| 77<br>78   | 1            | Drop—In, Cold Pan<br>Griddle, Gas                            |                        |
| 33         |              | Shelf, Microwave                                             |                        |
| 44         | 1<br>Lot     | Toaster, Conveyor<br>Slim Jim Waste Container                |                        |
| 149        | 1            | Soiled Dishtable                                             | Custom                 |
| 50<br> 51  | 1            | Glass Rack Shelf<br>Disposer, Garbage                        | Custom                 |
| 52<br>53   | -            | Spare Number<br>Spare Number                                 |                        |
| 54         | _            | Spare Number                                                 |                        |
| 55<br>56   | 1            | Warewasher<br>Vent Duct                                      | Custom                 |
| 157        | 1            | Vent Duct                                                    | Custom                 |
| 158<br>159 | 1            | Clean Dishtable<br>Shelf, Wall Mount                         | Custom                 |
| 160<br>161 | 1            | Sink, Scullery, 3 Compartments Shelf W/ Pot Rack, Wall Mount | Custom                 |
| 162        | 2            | Shelving, Plastic, Louvered                                  |                        |
| 163<br>164 | 1 1          | Spray System, Portable Sink, Mop w/ Mop Hanger               |                        |
| 165        | 1            | Faucet, Service Sink                                         |                        |
| 166        |              | Shelving, Wire<br>Mop Bucket Wringer                         |                        |

THIS DRAWING, SPECIFICATIONS AND SUPPLEMENTARY MATERIAL ARE THE PROPERTY EDWARD DON & COMPANY (WETHER THE WORK FOR WHICH THEY ARE MADE BE EXECUTED OR NOT) AND ARE NOT TO BE USED ON ANY WORK IN WHOLE OR IN PAEXCEPT BY WRITTEN AGREEMENT WITH EDWARD DON & CO...

JOTE: THE DESIGNS, SPECIFICATIONS AND/OR LAYOUTS REFLECTED ON THIS DRAWING ARE NOT ARCHITECTURAL, INTERIOR DESIGN OR ENGINEERING DESIGNS, SPECIFICATIONS AND THEY ARE NOT TO BE USED FOR CONSTRUCTION UNLESS

FOR JOLIET JR. COLLEGE

FOODSERVICE EQUIPMENT DIVISION

2500 S. HARLEM AVE., NORTH RIVERSIDE, IL 60546

TEL.: (708) 883-8000

FOODSERVICE EQUIPMENT PLAN

DRAWN BY:
E. DERKACH

APPROVED BY:
P. RIVERA

SUBMITTED BY:
P. RIVERA