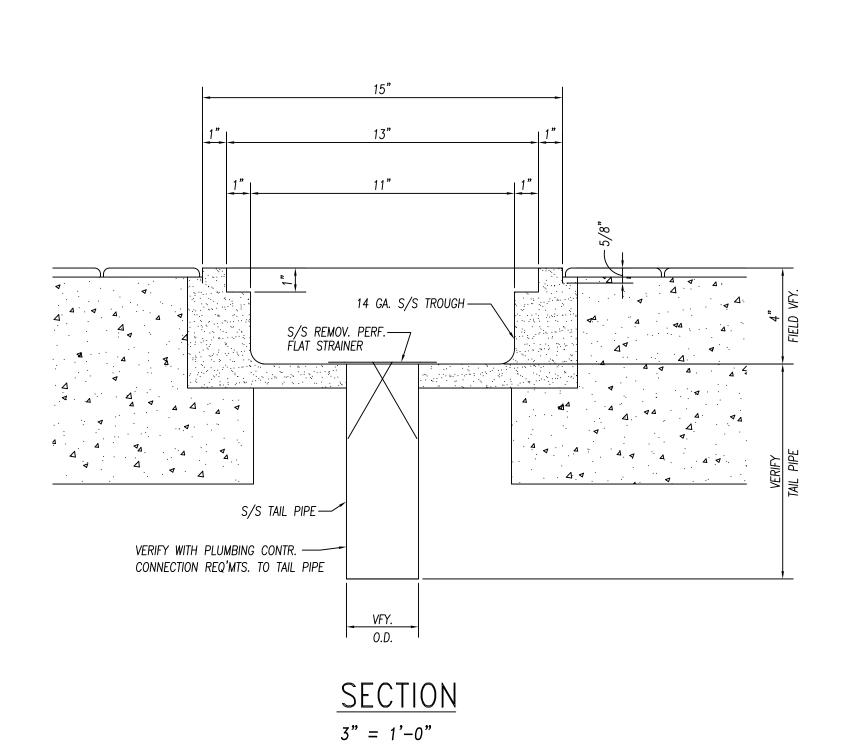

|                     |          | P L U M E                                           | 3 1 1                   | V G      | i f                       |                             | U (              | G H    | _        | IN SCHED                                                        | ) U L E                                                         |
|---------------------|----------|-----------------------------------------------------|-------------------------|----------|---------------------------|-----------------------------|------------------|--------|----------|-----------------------------------------------------------------|-----------------------------------------------------------------|
| Item<br>No          |          | Equipment Category Evaporator Coil, Beverage Cooler | Cold Water<br>Size (in) |          | Direct Drain<br>Size (in) | Indirect Drain<br>Size (in) | Gas<br>Size (in) | _      | AFF (in) | Tee Off or Run To P.C. to Run Drain to Floor Sink               | Plumbing Remarks  ("FD-3")P.C. to Install "P" Trap in Drain Lin |
| 5                   | 1        | Filter System, Icemaker                             | 3/8                     |          |                           | '                           |                  |        | 60       | F.C. to Rull Didli to Floor Sills                               | 1 PD-3 P.C. to ilistali P Trap III Dialii Lili                  |
| 6                   | 1        | Ice Maker                                           | 3/8                     |          |                           |                             |                  |        |          | Tee Off Item 5 — Filter System                                  | 2.5                                                             |
|                     |          |                                                     |                         |          |                           | 3/4                         |                  |        |          | P.C. to Run Drain to Floor Sink                                 |                                                                 |
| 7                   | 1        | Bin, Ice                                            |                         |          |                           | 1                           |                  |        |          | P.C. to Run Drain to Floor Sink                                 |                                                                 |
| 8                   |          | Floor Trough                                        |                         |          | 3                         |                             |                  |        | -4       |                                                                 | $\triangle$                                                     |
| 10                  | 1        | Evaporator Coil, Cooler                             |                         |          |                           | 1                           |                  |        |          | P.C. to Run Drain to Floor Sink                                 | ("FD-3" P.C. to Install "P" Trap in Drain Lin                   |
| 12<br>14            | 1        | Evaporator Coil, Freezer  Evaporator Coil, Cooler   |                         |          |                           | 1                           |                  |        |          | P.C. to Run Drain to Floor Sink P.C. to Run Drain to Floor Sink | "FD-3" P.C. to Install "P" Trap in Drain Lin                    |
| 19                  | 1        | Work Table with Sinks                               | 1/2                     | 1/2      |                           | '                           |                  |        | 6        | F.C. to Rull Drull to Floor Sills                               | P.C. to Manifold Two Bowl Drains                                |
|                     | '        | WOLK TODIC WITH SHIKS                               | 1/2                     | 1/2      |                           | 1-1/2                       |                  |        |          | P.C. to Run Drain to Floor Sink                                 | 1.0. to Maimora Two Bown Brains                                 |
| 27                  | 2        | Work Table with Sink                                | 1/2                     | 1/2      |                           | <u> </u>                    |                  |        | 6        |                                                                 | FD-3 A                                                          |
|                     |          |                                                     |                         |          |                           | 1-1/2                       |                  |        |          | P.C. to Run Drain to Floor Sink                                 |                                                                 |
| 31                  | 1        | Work Table with Sink                                | 1/2                     | 1/2      |                           |                             |                  |        | 18       |                                                                 |                                                                 |
|                     |          |                                                     |                         |          |                           | 1-1/2                       |                  |        |          | P.C. to Run Drain to Floor Sink                                 |                                                                 |
| 32                  | 1        | Filter System, Coffee Maker                         | 3/8                     |          |                           |                             |                  |        |          | Tee Off Item 31 - Work Table                                    |                                                                 |
| 33<br>34            | 1        | Coffee Maker, Server — by Vendor                    | 3/8                     | <b>+</b> |                           |                             |                  |        | 22       | lee Off Item 32 – Filter System                                 | P.C. to Verify Requirements w/ Vendor                           |
| <u> </u>            | 3        | Sink, Hand, Wall Mount                              | 1/2                     | 1/2      | 1-1/2                     |                             |                  |        | 22       |                                                                 |                                                                 |
| 34.1                | 1        |                                                     | 1/2                     | 1/2      | 1 1/2                     |                             |                  |        | 20       | Tee Off Item 40 - UDS                                           |                                                                 |
|                     | <u> </u> | and, mana, man meant                                | 1, -                    | '/ -     | 1-1/2                     |                             |                  |        |          | Run Thru Item 40 - UDS                                          |                                                                 |
| 40                  | 1        | Utility Distribution System                         | 1-1/4                   | 3/4      | ·                         |                             | 2                |        | 72       |                                                                 |                                                                 |
| 41                  | 2        | Filter System, Steamer                              | 3/8                     |          |                           |                             |                  |        |          | Tee Off Item 40 — UDS                                           |                                                                 |
| 42                  | 1        | Oven—Steamer, Combination                           | 3/4                     | 3/4      |                           |                             | 3/4              | 240    |          | Tee Off Item 40 — UDS                                           | 6.0" W.C. Required at Equipment                                 |
|                     |          |                                                     |                         |          |                           | 2                           |                  |        |          | P.C. to Run Drain to Floor Sink                                 | FS-1 /A                                                         |
| 43                  |          | Tilt Skillet                                        | 1/2                     | 1/2      |                           |                             | 3/4              | 200    |          | Tee Off Item 40 - UDS                                           | 3.5" W.C. Required at Equipment                                 |
| 45<br>46            | 1        | Floor Trough Filter System, Steamer                 | 3/4                     |          | 3                         |                             |                  |        | -4       | Tee Off Item 40 - UDS                                           |                                                                 |
| <del>40</del><br>47 | 1        | Steamer, Convection                                 | 1/4                     |          |                           |                             | 3/4              | 220    |          | Tee Off Item 40 - UDS                                           | 4.0" W.C. Required at Equipment                                 |
| <del>''</del>       | <u>'</u> | eteamer, convection                                 | 1/4                     |          |                           |                             | 0/               | 220    |          | Tee Off Item 40 - UDS                                           | The met required at Equipment                                   |
|                     |          |                                                     | ,                       |          |                           | 1-1/2                       |                  |        |          | P.C. to Run Drain to Floor Sink                                 |                                                                 |
| 48                  | 1        | Griddle, Gas                                        |                         |          |                           |                             | 3/4              | 108    |          | Tee Off Item 40 - UDS                                           | 5.0" W.C. Required at Equipment                                 |
| 49                  | 1        | Range with Convection Oven                          |                         |          |                           |                             | 3/4              |        |          | Tee Off Item 40 — UDS                                           | 6.0" W.C. Required at Equipment                                 |
| 50                  | 2        | Fryer, Deep Fat, Gas w/Filter                       |                         |          |                           |                             | <u> </u>         | 150 EA | \        | Tee Off Item 40 - UDS                                           | 3.5" W.C. Required at Equipment                                 |
| 52                  | 1        | Oven—Steamer, Combination                           | 3/4                     |          |                           |                             | 3/4              | 81     |          | Tee Off Item 40 - UDS                                           | 6.0" W.C. Required at Equipment                                 |
|                     |          |                                                     | 3/4                     |          |                           | 2                           | 3/4              | 120    |          | P.C. to Run Drain to Floor Sink Tee Off Item 40 — UDS           | 6.0" W.C. Required at Equipment                                 |
|                     |          |                                                     | 3/ +                    |          |                           | 2                           | 3/ +             | 120    |          | P.C. to Run Drain to Floor Sink                                 | (FS-1)                                                          |
| 53                  | 1        | <br>  Work Table with Sink                          | 1/2                     | 1/2      |                           |                             |                  |        | 6        | The terms of the present terms                                  |                                                                 |
|                     |          |                                                     | ,                       | <u> </u> |                           | 1-1/2                       |                  |        |          | P.C. to Run Drain to Floor Sink                                 | (FD-3 A                                                         |
| 55                  | 1        | Broiler, Gas                                        |                         |          |                           |                             | 3/4              | 72     |          | Tee Off Item 40 - UDS                                           | 5.0" W.C. Required at Equipment                                 |
| 62                  | 1        | Sink, Hand, Wall Mount                              | 1/2                     | 1/2      |                           |                             |                  |        | 22       |                                                                 |                                                                 |
|                     |          |                                                     |                         |          | 1-1/2                     | ,                           |                  |        | 20       |                                                                 |                                                                 |
| 66                  |          | Drop-In, Cold Pan                                   |                         |          |                           | 3/4                         |                  |        |          | P.C. to Run Drain to Floor Sink                                 | FD-3 1                                                          |
| 68<br>71            |          | Drop-In, Hot Well                                   | 1/2                     | 1/2      |                           | 1/2                         |                  |        | 18       | P.C. to Run Drain to Floor Sink                                 | (FD-3)                                                          |
| 7 1                 | '        | Sink, Scullery, 1 Compartment                       | 1/2                     | 1/2      |                           | 1-1/2                       |                  |        | 10       | P.C. to Run Drain to Floor Sink                                 | +                                                               |
| 75                  | 1        | Griddle, Gas                                        |                         |          |                           | 1 1/2                       | 3/4              | 55     | 30       | T.O. to Itali Brain to Floor Sink                               | 4.0" W.C. Required at Equipment                                 |
| 77                  | 1        | Drop-In, Cold Pan                                   |                         |          |                           | 3/4                         | -/ -             |        |          | P.C. to Run Drain to Floor Sink                                 | (FD-3 A                                                         |
| 78                  | 1        | Griddle, Gas                                        |                         |          |                           |                             | 3/4              | 120    | 30       |                                                                 | 4.0" W.C. Required at Equipment                                 |
| 149                 | 1        | Soiled Dishtable                                    | 1/2                     | 1/2      |                           |                             |                  |        | 18       |                                                                 |                                                                 |
| 151                 | 1        | Disposer, Garbage                                   | 1/2                     |          |                           |                             |                  |        |          | Tee Off Item 149 — Dishtable                                    |                                                                 |
| 4.5                 |          |                                                     |                         | -, ,     | 2                         |                             |                  |        | 12       |                                                                 | 4.4005 11.1                                                     |
| 155                 | 1        | Warewasher                                          |                         | 3/4      |                           | 1-1/2                       |                  |        | 18       | P.C. to Run Drain to Floor Sink                                 | 140°F Hot Water Supply Required                                 |
| 160                 | 1        | Sink, Scullery, 3 Compartments                      | 1/2                     | 1/2      |                           | 1-1/2                       |                  |        | 18       | r.c. to kun prain to Floor Sink                                 | Two Separate Connections Reg'd                                  |
| . 50                | '        | onne, soundry, so compartments                      | 1/2                     | '/ -     |                           | 1-1/2                       |                  |        | 10       | P.C. to Run Drain to Floor Sink                                 | P.C. to Manifold Three Bowl Drains                              |
| 164                 | 1        | Sink, Mop w/ Mop Hanger                             | 1/2                     | 1/2      |                           | †                           |                  |        | 18       | 2.2 33 1.1331 31111                                             |                                                                 |
|                     | <u> </u> | . , , ,                                             |                         | † ´ ¯    | 2                         |                             | 1                |        | 7        | 1                                                               | 1                                                               |

PLUMBING LEGEND

FS 8" X 8" X 6" DEEP FLUSH MOUNTED FLOOR SINK WITH 3/4 GRATE BY PC. SINK TO BE S/S OR HIGH TEMP TEMPERATURE LISTED PVC MATERIAL.

SYM. ABB. DEFINITION

● CW COLD WATER

● HW HOT WATER

O DW DIRECT WASTE ○ HD HUB DRAIN

SL PVC SLEEVE OR CONDUIT

 POC POINT OF CONNECTION © SS STEAM SUPPLY

© CR CONDENSATE RETURN

AFF ABOVE FINISHED FLOOR

PC PLUMBING CONTRACTOR

MBTUH THOUSAND BRITISH THERMAL UNITS PER HOUR

G GAS

2.1