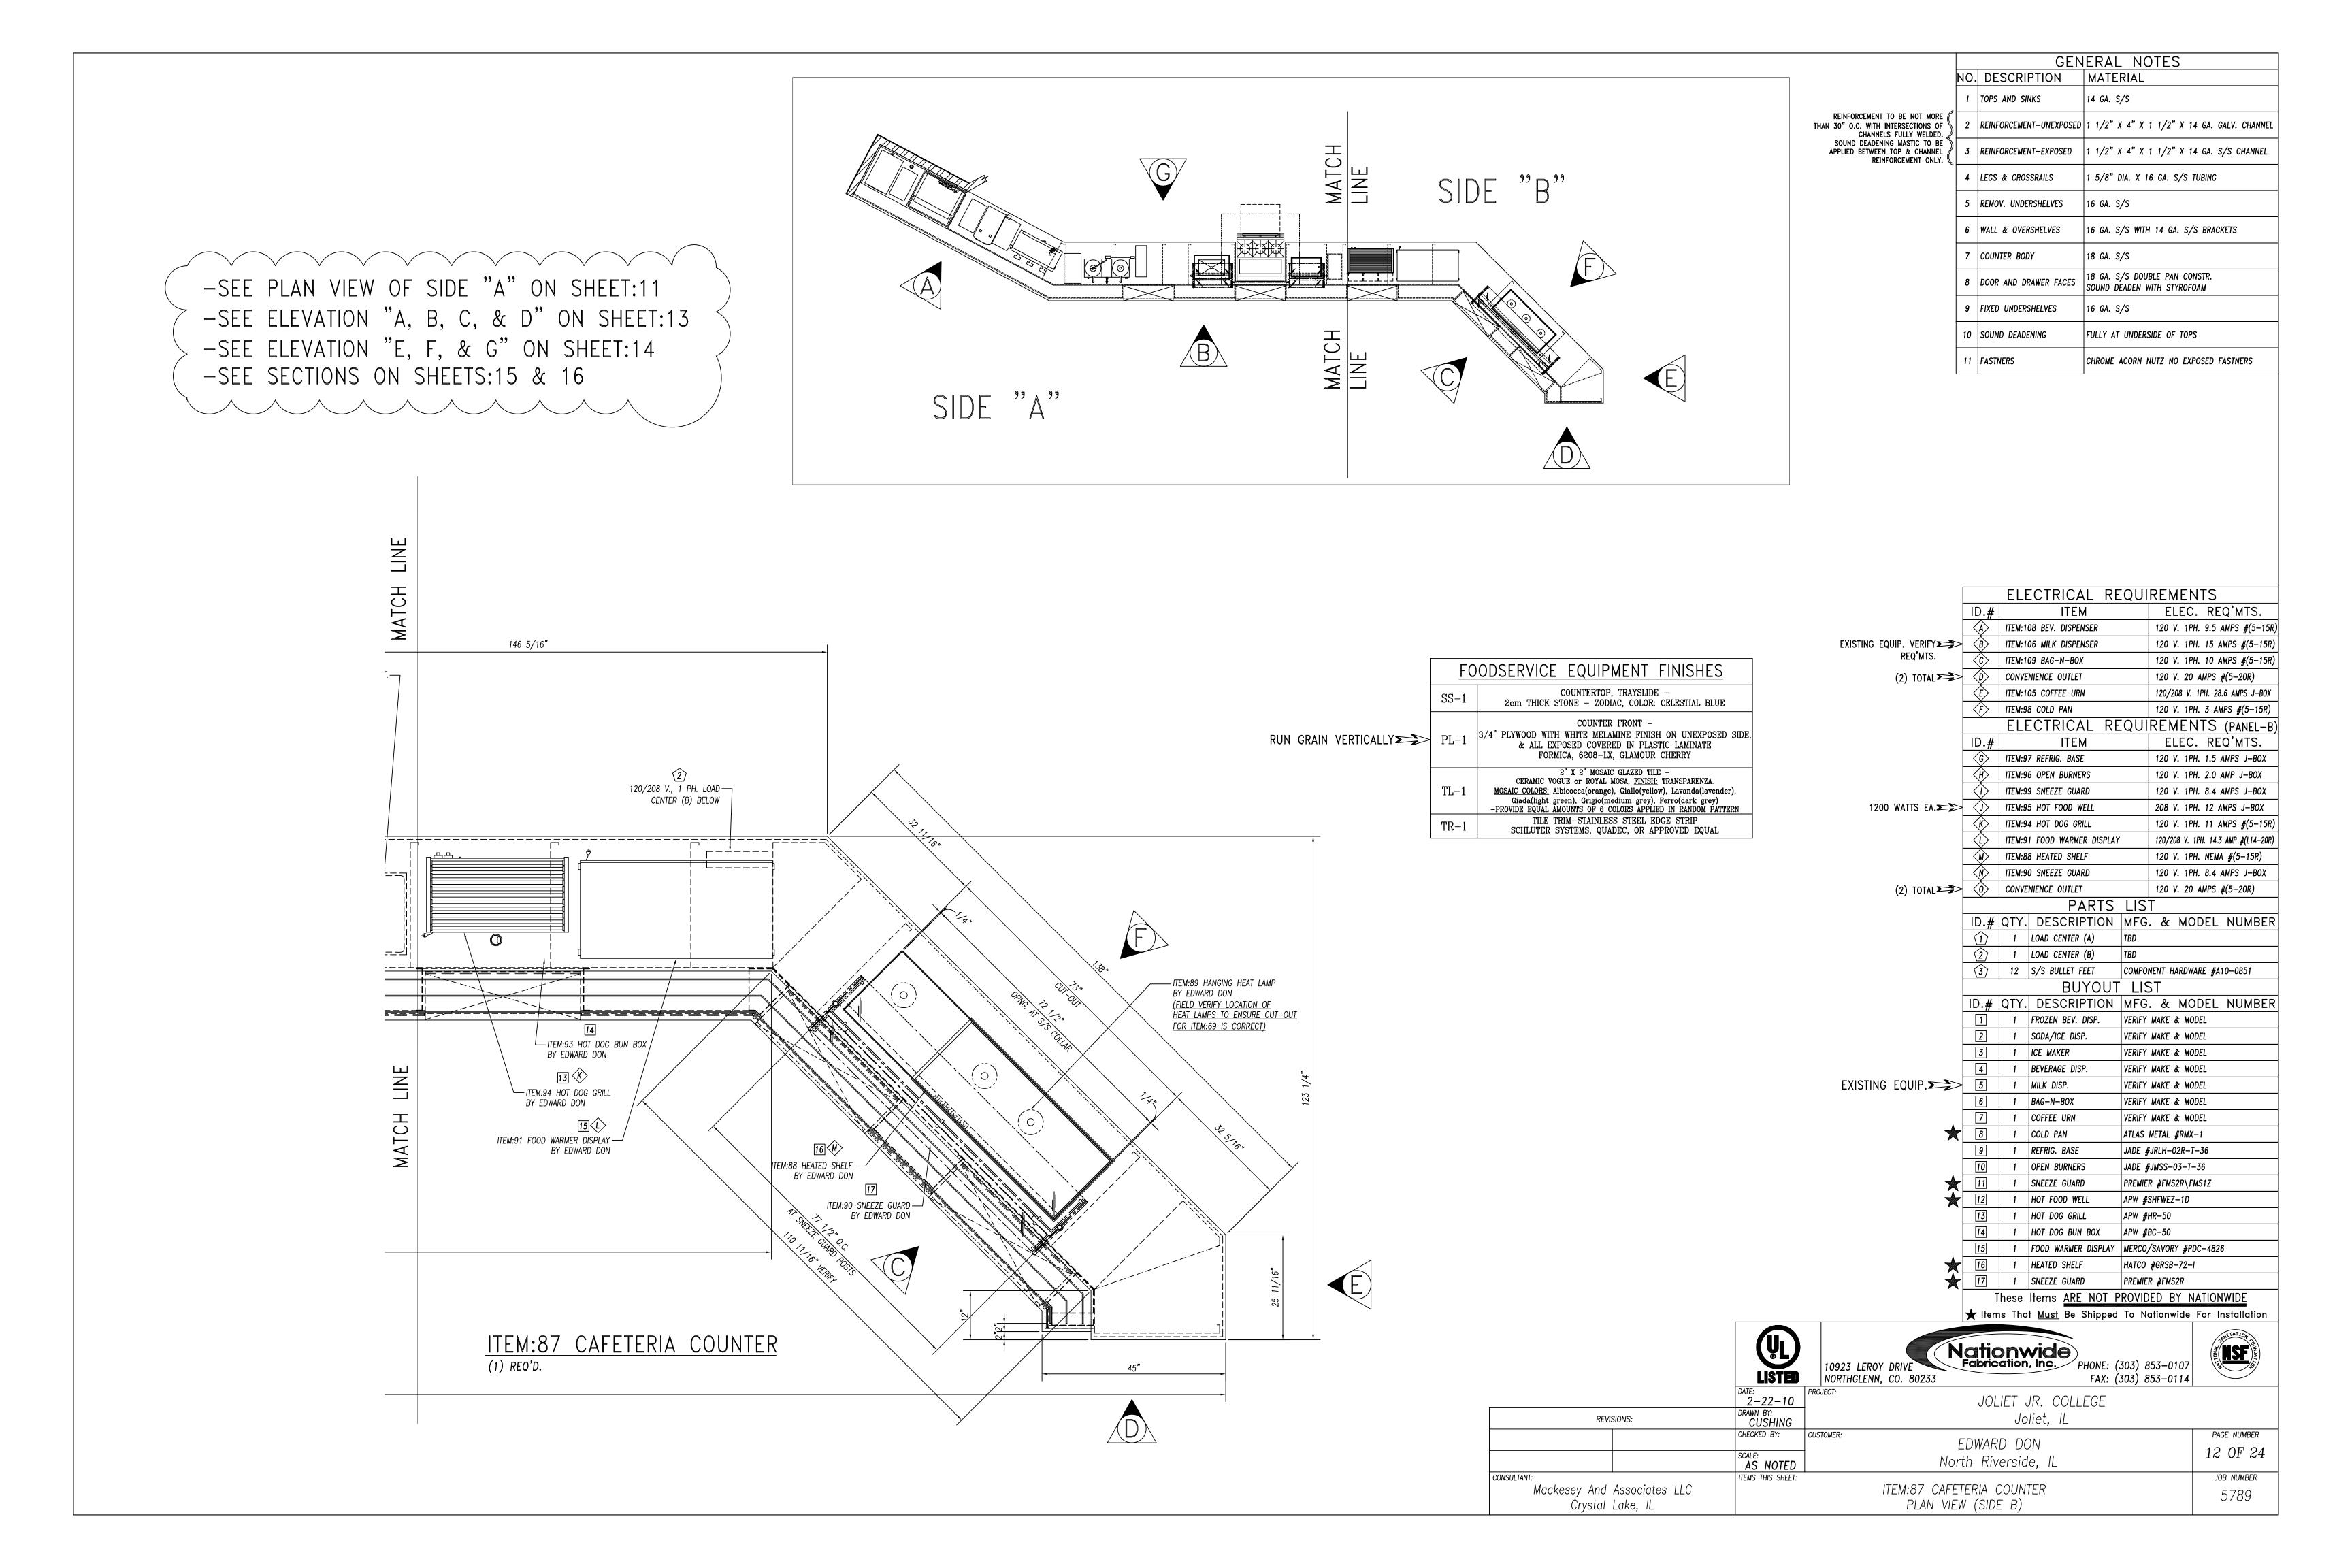

| tem        | <u></u>      | Fauinment Catagory                                           | Fauinment Demarks      |
|------------|--------------|--------------------------------------------------------------|------------------------|
| No<br>I    | Qty<br>1     | Equipment Category Remote Rack Refrigeration                 | Equipment Remarks      |
| ;          | 1 1          | Walk—In Beverage Cooler  Evaporator Coil, Beverage Cooler    | 8'-6" Exterior Height  |
| -          |              | Aluminum Trim<br>Filter System, Icemaker                     | Custom                 |
| 5          | 1            | Ice Maker                                                    |                        |
| 7<br><br>} | 1 1          | Bin, Ice<br>Floor Trough                                     |                        |
| 10         | 1            | Walk—In Cooler<br>Evaporator Coil, Cooler                    | 10'-0" Exterior Height |
| l 1        | 1            | Walk-In Freezer                                              | 10'-0" Exterior Height |
| 12<br>13   | 1 1          | Evaporator Coil, Freezer<br>Walk—In Cooler                   | 10'-0" Exterior Height |
| 14         | 1            | Evaporator Coil, Cooler                                      |                        |
| 15<br>16   |              | Shelving, Plastic, Louvered Shelving, Wire                   |                        |
| 17<br>18   |              | Shelving, Wire Pot Rack, Ceiling Mount                       | Mobile  Custom         |
| 19         | 1            | Work Table with Sinks                                        | Custom                 |
| 20<br>21   |              | Over Shelf<br>Brute Container                                | Custom Mobile          |
| 22         | 1            | Cutter/Mixer, Vertical & Veg. Prep.<br>Stand, Equipment      | Mobile                 |
| 24         | 1            | Slicer, Food                                                 | Mobile                 |
| 25<br>26   | 1 1          | Stand, Equipment w/ Utensil Rack<br>Mixer                    | Mobile                 |
| 27         | 1            | Work Table with Sinks                                        | Custom                 |
| 28<br>29   | 1            | Over Shelf  Double Over Shelf                                | Custom Custom          |
| 30<br>31   | 2            | Table, Work<br>Work Table                                    | Mobile<br>Custom       |
| 32         | 1            | Filter System, Coffee Maker                                  |                        |
| 33<br>34   | 3            | Coffee Maker, Insulated Server Sink, Hand, Wall Mount        | By Vendor              |
| 34.1       | 1            | Sink, Hand, Wall Mount                                       |                        |
| 35<br>36   | -            | Wastebasket<br>Faucet, Service Sink                          |                        |
| 37<br>38   | 1            | Hood Control System Exhaust Hood                             |                        |
| 39         |              | Fire Protection System                                       |                        |
| 10<br>11   | 1 2          | Utility Distribution System Filter System, Steamer           |                        |
| 12         | 1            | Oven—Steamer, Combination                                    |                        |
| 43<br>44   | 1 1          | Tilt Skillet<br>Work Table                                   | Custom                 |
| 45<br>46   | -            | Floor Trough Filter System, Steamer                          |                        |
| 47         | 1            | Steamer, Convection                                          |                        |
| 18<br>19   | 1 1          | Griddle, Gas<br>Range with Convection Oven                   |                        |
| 50<br>51   | 2            | Fryer, Deep Fat, Gas w/Filter                                |                        |
| 52         | 1            | Exhaust Hood  Oven—Steamer, Combination                      |                        |
| 53<br>54   | 1 1          | Work Table with Sink<br>Over Shelf                           | Custom                 |
| 55         |              | Broiler, Gas                                                 |                        |
| 56<br>57   | <b>-</b>     | Spare Number<br>Rack, Utility                                |                        |
| 58<br>59   | 1            | Refrigerator, Roll—Thru<br>Cabinet, Heated, Roll—Thru        |                        |
| 60<br>60   | 1            | Cabinet, Heated, Roll—Thru                                   |                        |
| 61<br>62   | Lot<br>1     | Stainless Steel Trim<br>Sink, Hand, Wall Mount               | Custom                 |
| 63         | 1            | Wastebasket                                                  | Cuptors                |
| 64<br>70   | Lot<br>1     | Stainless Steel Corner Guard<br>Refrigerator, Reach—In       | Custom                 |
| 71         |              | Sink, Scullery, 1 Compartment Fire Protection System         |                        |
| 74         | 1            | Low Height Refrigerator                                      |                        |
| 75<br>76   | <del> </del> | Griddle, Gas<br>Stainless Steel Splash Guard                 | Custom                 |
| 77<br>78   | 1            | Drop—In, Cold Pan<br>Griddle, Gas                            |                        |
| 33         |              | Shelf, Microwave                                             |                        |
| 44         | 1<br>Lot     | Toaster, Conveyor<br>Slim Jim Waste Container                |                        |
| 149        | 1            | Soiled Dishtable                                             | Custom                 |
| 50<br> 51  | 1            | Glass Rack Shelf<br>Disposer, Garbage                        | Custom                 |
| 52<br>53   | -            | Spare Number<br>Spare Number                                 |                        |
| 54         | _            | Spare Number                                                 |                        |
| 55<br>56   | 1            | Warewasher<br>Vent Duct                                      | Custom                 |
| 157        | 1            | Vent Duct                                                    | Custom                 |
| 158<br>159 | 1            | Clean Dishtable<br>Shelf, Wall Mount                         | Custom                 |
| 160<br>161 | 1            | Sink, Scullery, 3 Compartments Shelf W/ Pot Rack, Wall Mount | Custom                 |
| 162        | 2            | Shelving, Plastic, Louvered                                  |                        |
| 163<br>164 | 1 1          | Spray System, Portable Sink, Mop w/ Mop Hanger               |                        |
| 165        | 1            | Faucet, Service Sink                                         |                        |
| 166        |              | Shelving, Wire<br>Mop Bucket Wringer                         |                        |