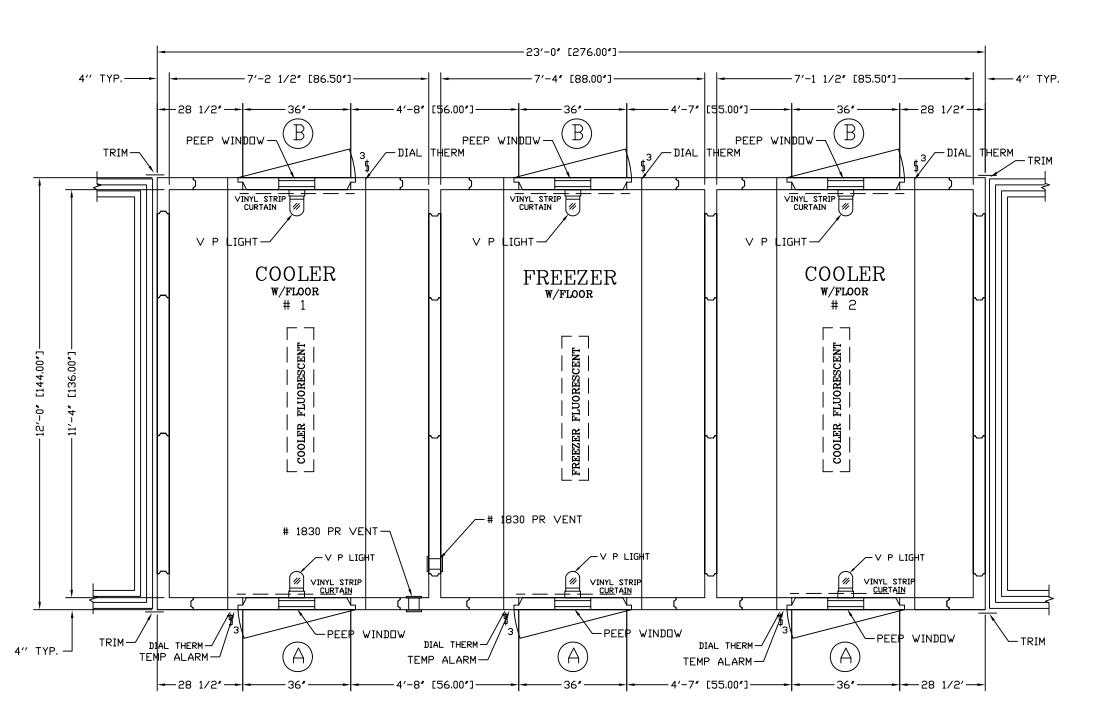

roceed, or subsequent instructions to that effect, shall constitute complete approval.

WARNING DO NOT EXPOSE CARTONED OR STACKED PANELS TO MOISTURE OR HIGH HUMIDITY CONDITIONS DURING STORAGE, STAINING OR DXIDIZING OF METAL SKINS MAY □CCUR.

THIS ORDER CANNOT BE PLACED INTO PRODUCTION UNTIL WE RECEIVE FINAL APPROVED DRAWING AND SPECIFICATIONS. THE DATE OF RECEIPT CAN AFFECT YOUR PROMISED DELIVERY DATE

THIS THERMO-KOOL WALK-IN WILL BE MANUFACTURED TO UL & NSF REQUIREMENTS. THERMO-KOOL ACCEPTS NO LIABILITY FOR LOCAL CODE REQUIREMENTS OF WHICH THERMO-KOOL HAS NOT BEEN MADE AWARE IN WRITING PRIOR TO FABRICATION.



PULL DOWN RATE TO 45° F IS UNRESTRICTED. AFTER 45 ° F, PULL DOWN RATE SHOULD BE RESTRICTED TO 10° F PER/ 24 HOUR PERIOD.

"MEETS 2009 ENERGY CODE STANDARDS"

NOT APPROVED REVISED



# EDWARD DON & COMPANY







AS-BUILT 07.18.11



CONTROL KIT-The following controls indicated with a mark are included.

☐ Expansion valve

Sight glass

☐ Condensing unit indoor☐ Condensing unit outdoor ☐ Side Mounted Self Contained ☐ Top Mounted Self Contained ☐ Prewired, Preassembled Remote

☐ Temperature control ☐ Pump down solenoid valve ☐ Freezer Time Clock ☐ Pressure control ☐ Suction line vibration eliminator NOTE: IF REFRIGERATION IS NOT SUPPLIED WITH  $\square$  Winter control WALK-IN, BASED ON AN AMBIENT OF 100 DEGREES F, ☐ Crankcase heater FOR NSF APPLICATIONS AT STANDARD HOLDING  $\square$  Condensing unit cover TEMPERATURES FOR COOLER # 1 THE BTU RATING SHALL ☐ Coil Mounting Kit BE \_9,300 \_\_ AND FOR COOLER # 2 THE BTU RATING SHALL

BE \_9,300 \_\_ AND SHALL BE \_10,200