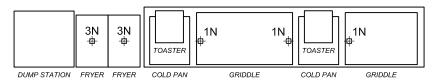

1 Refrigerator, Reach-In

1 Low Height Refrigerator

6 Heat Lamp, Decorative

1 | Warewasher w/ Booster

Disposer, Garbage

2 Drop-In, Cold Pan

2 Toaster, Conveyor

FPS | 2 | Remote Cable Pull Box

1 Cafeteria Counter 2 Drop-In, Cold Pan

4 Work Table with Sink

1 |Refrigerator, Roll—Thru

2 Filter

1 Mixer

Evaporator Coil, Cooler

Evaporator Coil, Freezer

Evaporator Coil, Cooler