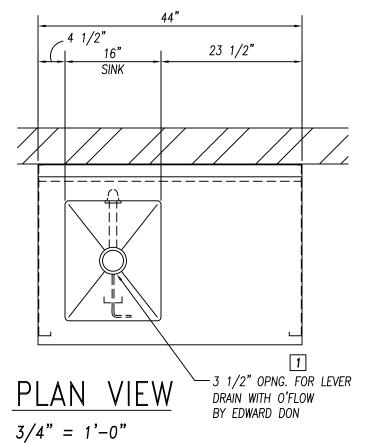

| tem        | <u></u>      | Fauinment Catagory                                           | Fauinment Demarks      |
|------------|--------------|--------------------------------------------------------------|------------------------|
| No<br>I    | Qty<br>1     | Equipment Category Remote Rack Refrigeration                 | Equipment Remarks      |
| ;          | 1 1          | Walk—In Beverage Cooler  Evaporator Coil, Beverage Cooler    | 8'-6" Exterior Height  |
| -          |              | Aluminum Trim<br>Filter System, Icemaker                     | Custom                 |
| 5          | 1            | Ice Maker                                                    |                        |
| 7<br><br>} | 1 1          | Bin, Ice<br>Floor Trough                                     |                        |
| 10         | 1            | Walk—In Cooler<br>Evaporator Coil, Cooler                    | 10'-0" Exterior Height |
| l 1        | 1            | Walk-In Freezer                                              | 10'-0" Exterior Height |
| 12<br>13   | 1 1          | Evaporator Coil, Freezer<br>Walk—In Cooler                   | 10'-0" Exterior Height |
| 14         | 1            | Evaporator Coil, Cooler                                      |                        |
| 15<br>16   |              | Shelving, Plastic, Louvered Shelving, Wire                   |                        |
| 17<br>18   |              | Shelving, Wire Pot Rack, Ceiling Mount                       | Mobile  Custom         |
| 19         | 1            | Work Table with Sinks                                        | Custom                 |
| 20<br>21   |              | Over Shelf<br>Brute Container                                | Custom Mobile          |
| 22         | 1            | Cutter/Mixer, Vertical & Veg. Prep.<br>Stand, Equipment      | Mobile                 |
| 24         | 1            | Slicer, Food                                                 | Mobile                 |
| 25<br>26   | 1 1          | Stand, Equipment w/ Utensil Rack<br>Mixer                    | Mobile                 |
| 27         | 1            | Work Table with Sinks                                        | Custom                 |
| 28<br>29   | 1            | Over Shelf  Double Over Shelf                                | Custom Custom          |
| 30<br>31   | 2            | Table, Work<br>Work Table                                    | Mobile<br>Custom       |
| 32         | 1            | Filter System, Coffee Maker                                  |                        |
| 33<br>34   | 3            | Coffee Maker, Insulated Server Sink, Hand, Wall Mount        | By Vendor              |
| 34.1       | 1            | Sink, Hand, Wall Mount                                       |                        |
| 35<br>36   | -            | Wastebasket<br>Faucet, Service Sink                          |                        |
| 37<br>38   | 1            | Hood Control System Exhaust Hood                             |                        |
| 39         |              | Fire Protection System                                       |                        |
| 10<br>11   | 1 2          | Utility Distribution System Filter System, Steamer           |                        |
| 12         | 1            | Oven—Steamer, Combination                                    |                        |
| 43<br>44   | 1 1          | Tilt Skillet<br>Work Table                                   | Custom                 |
| 45<br>46   | -            | Floor Trough Filter System, Steamer                          |                        |
| 47         | 1            | Steamer, Convection                                          |                        |
| 18<br>19   | 1 1          | Griddle, Gas<br>Range with Convection Oven                   |                        |
| 50<br>51   | 2            | Fryer, Deep Fat, Gas w/Filter                                |                        |
| 52         | 1            | Exhaust Hood  Oven—Steamer, Combination                      |                        |
| 53<br>54   | 1 1          | Work Table with Sink<br>Over Shelf                           | Custom                 |
| 55         |              | Broiler, Gas                                                 |                        |
| 56<br>57   | <b>-</b>     | Spare Number<br>Rack, Utility                                |                        |
| 58<br>59   | 1            | Refrigerator, Roll—Thru<br>Cabinet, Heated, Roll—Thru        |                        |
| 60<br>60   | 1            | Cabinet, Heated, Roll—Thru                                   |                        |
| 61<br>62   | Lot<br>1     | Stainless Steel Trim<br>Sink, Hand, Wall Mount               | Custom                 |
| 63         | 1            | Wastebasket                                                  | Cuptors                |
| 64<br>70   | Lot<br>1     | Stainless Steel Corner Guard<br>Refrigerator, Reach—In       | Custom                 |
| 71         |              | Sink, Scullery, 1 Compartment Fire Protection System         |                        |
| 74         | 1            | Low Height Refrigerator                                      |                        |
| 75<br>76   | <del> </del> | Griddle, Gas<br>Stainless Steel Splash Guard                 | Custom                 |
| 77<br>78   | 1            | Drop—In, Cold Pan<br>Griddle, Gas                            |                        |
| 33         |              | Shelf, Microwave                                             |                        |
| 44         | 1<br>Lot     | Toaster, Conveyor<br>Slim Jim Waste Container                |                        |
| 149        | 1            | Soiled Dishtable                                             | Custom                 |
| 50<br> 51  | 1            | Glass Rack Shelf<br>Disposer, Garbage                        | Custom                 |
| 52<br>53   | -            | Spare Number<br>Spare Number                                 |                        |
| 54         | _            | Spare Number                                                 |                        |
| 55<br>56   | 1            | Warewasher<br>Vent Duct                                      | Custom                 |
| 157        | 1            | Vent Duct                                                    | Custom                 |
| 158<br>159 | 1            | Clean Dishtable<br>Shelf, Wall Mount                         | Custom                 |
| 160<br>161 | 1            | Sink, Scullery, 3 Compartments Shelf W/ Pot Rack, Wall Mount | Custom                 |
| 162        | 2            | Shelving, Plastic, Louvered                                  |                        |
| 163<br>164 | 1 1          | Spray System, Portable Sink, Mop w/ Mop Hanger               |                        |
| 165        | 1            | Faucet, Service Sink                                         |                        |
| 166        |              | Shelving, Wire<br>Mop Bucket Wringer                         |                        |