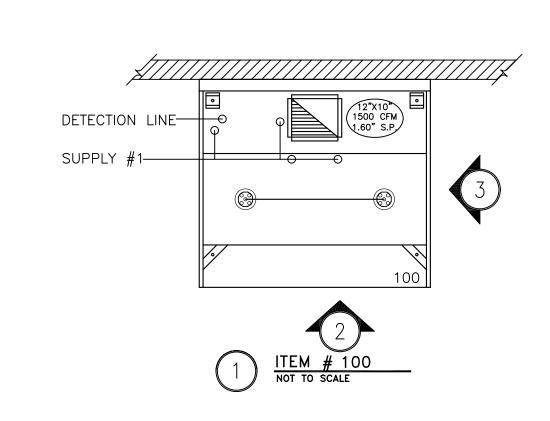

# VENTILATION DATA

EXHAUST 400 CFM @ 1550 FPM THRU 4" X 6" DUCT TOTAL SQUARE AREA EQUAL 24 SQUARE INCHES. STATIC PRESSURE AT THE HOOD INCLUDING FILTERS IS WATER

DUCT 2 EXHAUST 400 CFM @ 1550 FPM THRU 4" X 6" DUCT
TOTAL SQUARE AREA EQUAL 24 SQUARE INCHES. STATIC
PRESSURE AT THE HOOD INCLUDING FILTERS IS WATER