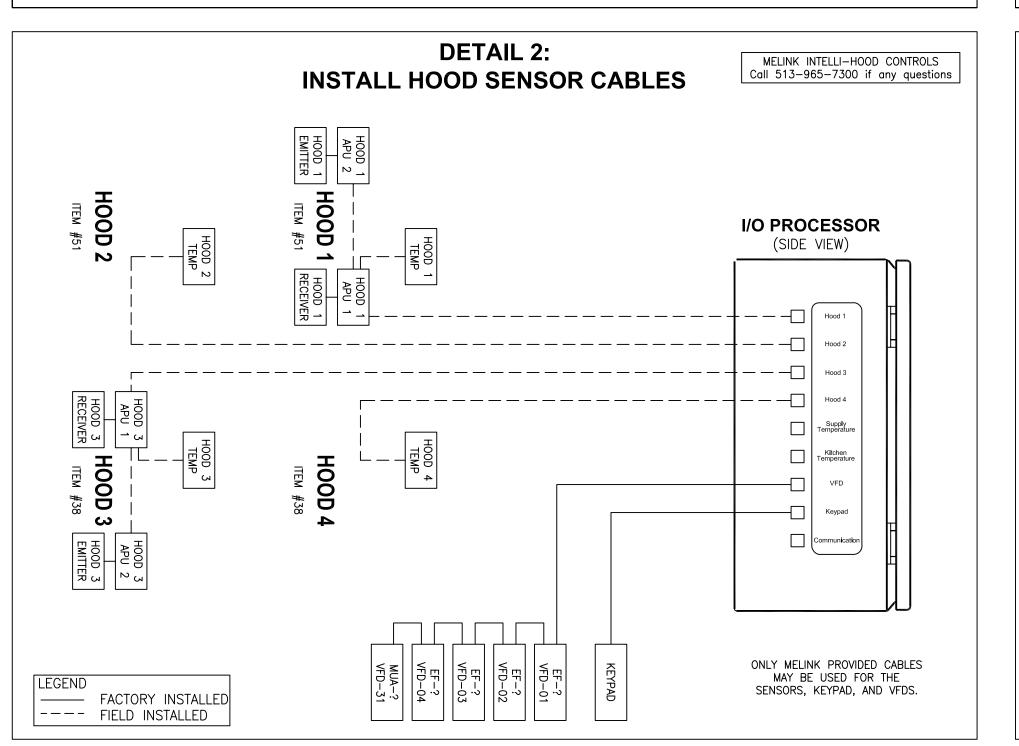

- 1. INSTALL ALL TEMPERATURE AND OPTIC SENSORS IN THE HOODS IN ACCORDANCE WITH THE MELINK INSTALLATION PROCEDURE. SEE DETAIL 1.
- 2. INSTALL I/O PROCESSOR IN CABINET PROVIDED BY THE HOOD OEM OR IN ANOTHER LOCATION APPROVED BY MELINK. THE CABLE DISTANCE FROM THE I/O PROCESSOR TO ANY HOOD SHALL BE LESS THAN 200 FEET. SEE DETAILS 1, 2, 3.
- 3. INSTALL KEYPAD. THE CABLE DISTANCE FROM THE PROCESSOR TO THE KEYPAD SHALL BE LESS THAN 50 FEET. PULL AND CONNECT CABLE FROM KEYPAD TO I/O PROCESSOR. SEE DETAILS 1, 2,
- 4. INSTALL THE VFDS IN THE CABINET WITH THE I/O PROCESSOR OR IN ANOTHER DESIGNATED LOCATION. THE WIRING FROM THE VFD TO THE MOTOR SHALL BE LESS THAN 65 FT FOR 460V MOTORS AND LESS THAN 200 FT FOR 230V MOTORS. SEE DETAIL 3.
- 5. PULL AND CONNECT COMMUNICATION CABLE FROM I/O PROCESSOR TO VFDS. SEE DETAILS 2, 3.
- 6. CONNECT CABLES TO THE SENSORS AND PULL CABLES TO THE I/O PROCESSOR. THIS MUST BE DONE WHILE THE TOP OF THE HOOD IS ACCESSBILE, BEFORE CEILING SUPPORTS, PIPING, DUCTWORK, OR OTHER OBSTRUCTIONS BLOCK ACCESS TO THE TOP OF THE HOOD. SEE DETAILS 1, 2, 3.
- 7. INSTALL LOW VOLTAGE WIRING FROM I/O PROCESSOR TO MUA UNIT. SEE DETAIL 7.
- 8. NOT USED.
- 9. WIRE THE I/O PROCESSOR WITH AN INPUT OF 115V FROM A DEDICATED CIRCUIT. THIS CIRCUIT MUST LOSE POWER WHEN THE FIRE SUPPRESSION SYSTEM IS ACTIVATED. SEE DETAILS 4, 5.
- 10. WIRE I/O PROCESSOR LIGHTS OUTPUT TO THE HOOD LIGHTS. SEE DETAILS 4, 5.
- 11. WIRE THE VARIABLE FREQUENCY DRIVES (VFD) BY CONNECTING 3-PHASE INPUT POWER FROM THE CIRCUIT BREAKERS. THE OUTPUT WIRING FROM EACH VFD SHALL BE CONNECTED TO THE RESPECTIVE FAN MOTOR. THE OUTPUT WIRING FROM EACH VFD SHALL MUST BE RUN IN SEPARATE CONDUIT. SEE DETAILS 4, 6.
- 12. WIRE A DEDICATED 115V CIRCUIT TO THE MUA UNIT TO ENERGIZE THE MUA CONTROLS. DO NOT USE VFD OUTPUT TO ENERGIZE THIS CIRCUIT. SEE DETAIL 8.
- 13. MELINK CERTIFIED STARTUP CONTRACTOR SHALL MAKE CABLE CONNECTIONS AT THE I/O PROCESSOR AND VERIFY CONTROL WIRING, SYSTEM PROGRAMMING, VFD PROGRAMMING, AND FUNCTIONALITY PER SEQUENCE OF OPERATION.
- 14. MELINK CERTIFIED STARTUP CONTRACTOR IS NOT RESPONSIBLE FOR HIGH VOLTAGE ELECTRICAL WIRING, PROVIDING OR PULLING LOW VOLTAGE CONTROL CABLE, RUNNING OF MELINK SENSOR OR VFD CABLE LONGER THAN 50 FEET, ANY CONDUIT REQUIREMENTS, OR CEILING, FLOOR OR WALL PENETRATIONS.

# **DETAIL 1: SENSOR LOCATIONS**

MELINK INTELLI-HOOD CONTROLS Call 513-965-7300 if any questions