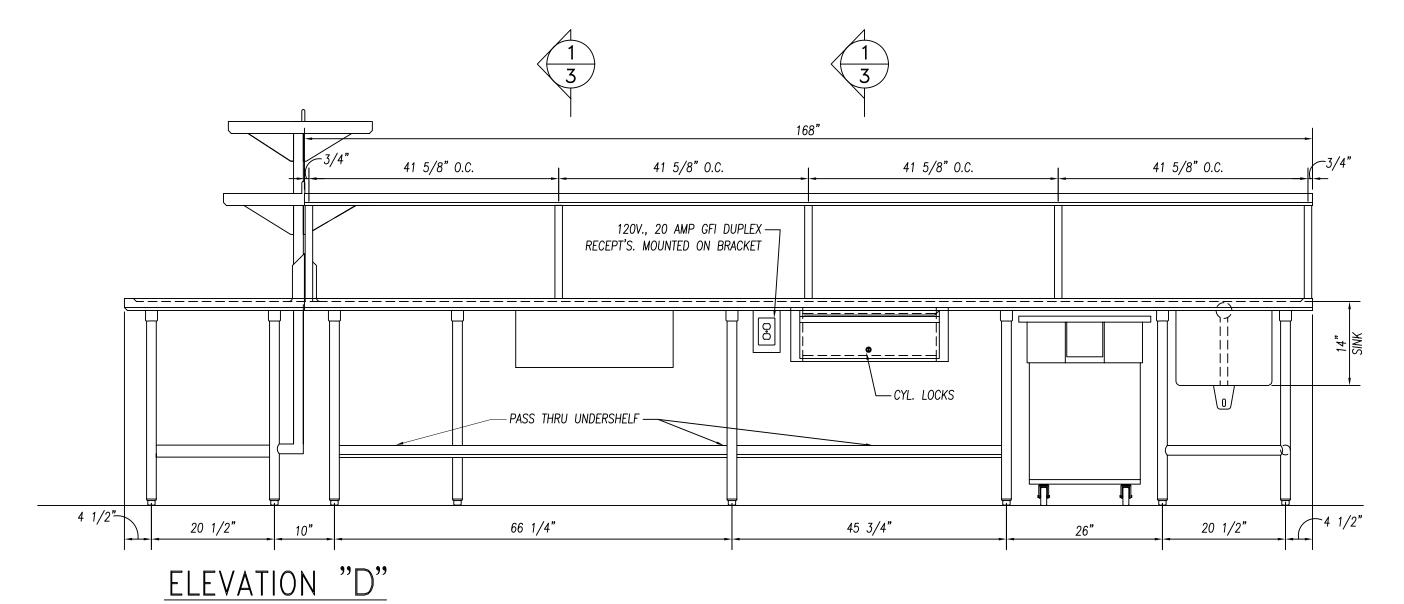

| tem        | <u></u>      | Fauinment Catagory                                           | Fauinment Demarks      |
|------------|--------------|--------------------------------------------------------------|------------------------|
| No<br>I    | Qty<br>1     | Equipment Category Remote Rack Refrigeration                 | Equipment Remarks      |
| ;          | 1 1          | Walk—In Beverage Cooler  Evaporator Coil, Beverage Cooler    | 8'-6" Exterior Height  |
| -          |              | Aluminum Trim<br>Filter System, Icemaker                     | Custom                 |
| 5          | 1            | Ice Maker                                                    |                        |
| 7<br><br>} | 1 1          | Bin, Ice<br>Floor Trough                                     |                        |
| 10         | 1            | Walk—In Cooler<br>Evaporator Coil, Cooler                    | 10'-0" Exterior Height |
| l 1        | 1            | Walk-In Freezer                                              | 10'-0" Exterior Height |
| 12<br>13   | 1 1          | Evaporator Coil, Freezer<br>Walk—In Cooler                   | 10'-0" Exterior Height |
| 14         | 1            | Evaporator Coil, Cooler                                      |                        |
| 15<br>16   |              | Shelving, Plastic, Louvered Shelving, Wire                   |                        |
| 17<br>18   |              | Shelving, Wire Pot Rack, Ceiling Mount                       | Mobile  Custom         |
| 19         | 1            | Work Table with Sinks                                        | Custom                 |
| 20<br>21   |              | Over Shelf<br>Brute Container                                | Custom Mobile          |
| 22         | 1            | Cutter/Mixer, Vertical & Veg. Prep.<br>Stand, Equipment      | Mobile                 |
| 24         | 1            | Slicer, Food                                                 | Mobile                 |
| 25<br>26   | 1 1          | Stand, Equipment w/ Utensil Rack<br>Mixer                    | Mobile                 |
| 27         | 1            | Work Table with Sinks                                        | Custom                 |
| 28<br>29   | 1            | Over Shelf  Double Over Shelf                                | Custom Custom          |
| 30<br>31   | 2            | Table, Work<br>Work Table                                    | Mobile<br>Custom       |
| 32         | 1            | Filter System, Coffee Maker                                  |                        |
| 33<br>34   | 3            | Coffee Maker, Insulated Server Sink, Hand, Wall Mount        | By Vendor              |
| 34.1       | 1            | Sink, Hand, Wall Mount                                       |                        |
| 35<br>36   | -            | Wastebasket<br>Faucet, Service Sink                          |                        |
| 37<br>38   | 1            | Hood Control System Exhaust Hood                             |                        |
| 39         |              | Fire Protection System                                       |                        |
| 10<br>11   | 1 2          | Utility Distribution System Filter System, Steamer           |                        |
| 12         | 1            | Oven—Steamer, Combination                                    |                        |
| 43<br>44   | 1 1          | Tilt Skillet<br>Work Table                                   | Custom                 |
| 45<br>46   | -            | Floor Trough Filter System, Steamer                          |                        |
| 47         | 1            | Steamer, Convection                                          |                        |
| 18<br>19   | 1 1          | Griddle, Gas<br>Range with Convection Oven                   |                        |
| 50<br>51   | 2            | Fryer, Deep Fat, Gas w/Filter                                |                        |
| 52         | 1            | Exhaust Hood  Oven—Steamer, Combination                      |                        |
| 53<br>54   | 1 1          | Work Table with Sink<br>Over Shelf                           | Custom                 |
| 55         |              | Broiler, Gas                                                 |                        |
| 56<br>57   | <b>-</b>     | Spare Number<br>Rack, Utility                                |                        |
| 58<br>59   | 1            | Refrigerator, Roll—Thru<br>Cabinet, Heated, Roll—Thru        |                        |
| 60<br>60   | 1            | Cabinet, Heated, Roll—Thru                                   |                        |
| 61<br>62   | Lot<br>1     | Stainless Steel Trim<br>Sink, Hand, Wall Mount               | Custom                 |
| 63         | 1            | Wastebasket                                                  | Cuptors                |
| 64<br>70   | Lot<br>1     | Stainless Steel Corner Guard<br>Refrigerator, Reach—In       | Custom                 |
| 71         |              | Sink, Scullery, 1 Compartment Fire Protection System         |                        |
| 74         | 1            | Low Height Refrigerator                                      |                        |
| 75<br>76   | <del> </del> | Griddle, Gas<br>Stainless Steel Splash Guard                 | Custom                 |
| 77<br>78   | 1            | Drop—In, Cold Pan<br>Griddle, Gas                            |                        |
| 33         |              | Shelf, Microwave                                             |                        |
| 44         | 1<br>Lot     | Toaster, Conveyor<br>Slim Jim Waste Container                |                        |
| 149        | 1            | Soiled Dishtable                                             | Custom                 |
| 50<br> 51  | 1            | Glass Rack Shelf<br>Disposer, Garbage                        | Custom                 |
| 52<br>53   | -            | Spare Number<br>Spare Number                                 |                        |
| 54         | _            | Spare Number                                                 |                        |
| 55<br>56   | 1            | Warewasher<br>Vent Duct                                      | Custom                 |
| 157        | 1            | Vent Duct                                                    | Custom                 |
| 158<br>159 | 1            | Clean Dishtable<br>Shelf, Wall Mount                         | Custom                 |
| 160<br>161 | 1            | Sink, Scullery, 3 Compartments Shelf W/ Pot Rack, Wall Mount | Custom                 |
| 162        | 2            | Shelving, Plastic, Louvered                                  |                        |
| 163<br>164 | 1 1          | Spray System, Portable Sink, Mop w/ Mop Hanger               |                        |
| 165        | 1            | Faucet, Service Sink                                         |                        |
| 166        |              | Shelving, Wire<br>Mop Bucket Wringer                         |                        |

|                     |          | P L U M E                                           | 3 1 1                   | V G      | i f                       |                             | U (              | G H    | _        | IN SCHED                                                        | ) U L E                                                         |
|---------------------|----------|-----------------------------------------------------|-------------------------|----------|---------------------------|-----------------------------|------------------|--------|----------|-----------------------------------------------------------------|-----------------------------------------------------------------|
| Item<br>No          |          | Equipment Category Evaporator Coil, Beverage Cooler | Cold Water<br>Size (in) |          | Direct Drain<br>Size (in) | Indirect Drain<br>Size (in) | Gas<br>Size (in) | _      | AFF (in) | Tee Off or Run To P.C. to Run Drain to Floor Sink               | Plumbing Remarks  ("FD-3")P.C. to Install "P" Trap in Drain Lin |
| 5                   | 1        | Filter System, Icemaker                             | 3/8                     |          |                           | '                           |                  |        | 60       | F.C. to Rull Didli to Floor Sills                               | 1 PD-3 P.C. to ilistali P Trap III Dialii Lili                  |
| 6                   | 1        | Ice Maker                                           | 3/8                     |          |                           |                             |                  |        |          | Tee Off Item 5 — Filter System                                  | 2.5                                                             |
|                     |          |                                                     |                         |          |                           | 3/4                         |                  |        |          | P.C. to Run Drain to Floor Sink                                 |                                                                 |
| 7                   | 1        | Bin, Ice                                            |                         |          |                           | 1                           |                  |        |          | P.C. to Run Drain to Floor Sink                                 |                                                                 |
| 8                   |          | Floor Trough                                        |                         |          | 3                         |                             |                  |        | -4       |                                                                 | $\triangle$                                                     |
| 10                  | 1        | Evaporator Coil, Cooler                             |                         |          |                           | 1                           |                  |        |          | P.C. to Run Drain to Floor Sink                                 | ("FD-3" P.C. to Install "P" Trap in Drain Lin                   |
| 12<br>14            | 1        | Evaporator Coil, Freezer  Evaporator Coil, Cooler   |                         |          |                           | 1                           |                  |        |          | P.C. to Run Drain to Floor Sink P.C. to Run Drain to Floor Sink | "FD-3" P.C. to Install "P" Trap in Drain Lin                    |
| 19                  | 1        | Work Table with Sinks                               | 1/2                     | 1/2      |                           | '                           |                  |        | 6        | F.C. to Rull Drull to Floor Sills                               | P.C. to Manifold Two Bowl Drains                                |
|                     | '        | WOLK TODIC WITH SHIKS                               | 1/2                     | 1/2      |                           | 1-1/2                       |                  |        |          | P.C. to Run Drain to Floor Sink                                 | 1.0. to Maimora Two Bown Brains                                 |
| 27                  | 2        | Work Table with Sink                                | 1/2                     | 1/2      |                           | <u> </u>                    |                  |        | 6        |                                                                 | FD-3 A                                                          |
|                     |          |                                                     |                         |          |                           | 1-1/2                       |                  |        |          | P.C. to Run Drain to Floor Sink                                 |                                                                 |
| 31                  | 1        | Work Table with Sink                                | 1/2                     | 1/2      |                           |                             |                  |        | 18       |                                                                 |                                                                 |
|                     |          |                                                     |                         |          |                           | 1-1/2                       |                  |        |          | P.C. to Run Drain to Floor Sink                                 |                                                                 |
| 32                  | 1        | Filter System, Coffee Maker                         | 3/8                     |          |                           |                             |                  |        |          | Tee Off Item 31 - Work Table                                    |                                                                 |
| 33<br>34            | 1        | Coffee Maker, Server — by Vendor                    | 3/8                     | <b>+</b> |                           |                             |                  |        | 22       | lee Off Item 32 – Filter System                                 | P.C. to Verify Requirements w/ Vendor                           |
| <u> </u>            | 3        | Sink, Hand, Wall Mount                              | 1/2                     | 1/2      | 1-1/2                     |                             |                  |        | 22       |                                                                 |                                                                 |
| 34.1                | 1        |                                                     | 1/2                     | 1/2      | 1 1/2                     |                             |                  |        | 20       | Tee Off Item 40 - UDS                                           |                                                                 |
|                     | <u> </u> | and, mana, man meant                                | 1, -                    | '/ -     | 1-1/2                     |                             |                  |        |          | Run Thru Item 40 - UDS                                          |                                                                 |
| 40                  | 1        | Utility Distribution System                         | 1-1/4                   | 3/4      | ·                         |                             | 2                |        | 72       |                                                                 |                                                                 |
| 41                  | 2        | Filter System, Steamer                              | 3/8                     |          |                           |                             |                  |        |          | Tee Off Item 40 — UDS                                           |                                                                 |
| 42                  | 1        | Oven—Steamer, Combination                           | 3/4                     | 3/4      |                           |                             | 3/4              | 240    |          | Tee Off Item 40 — UDS                                           | 6.0" W.C. Required at Equipment                                 |
|                     |          |                                                     |                         |          |                           | 2                           |                  |        |          | P.C. to Run Drain to Floor Sink                                 | FS-1 /A                                                         |
| 43                  |          | Tilt Skillet                                        | 1/2                     | 1/2      |                           |                             | 3/4              | 200    |          | Tee Off Item 40 - UDS                                           | 3.5" W.C. Required at Equipment                                 |
| 45<br>46            | 1        | Floor Trough Filter System, Steamer                 | 3/4                     |          | 3                         |                             |                  |        | -4       | Tee Off Item 40 - UDS                                           |                                                                 |
| <del>40</del><br>47 | 1        | Steamer, Convection                                 | 1/4                     |          |                           |                             | 3/4              | 220    |          | Tee Off Item 40 - UDS                                           | 4.0" W.C. Required at Equipment                                 |
| <del>''</del>       | <u>'</u> | eteamer, convection                                 | 1/4                     |          |                           |                             | 0/               | 220    |          | Tee Off Item 40 - UDS                                           | The met required at Equipment                                   |
|                     |          |                                                     | ,                       |          |                           | 1-1/2                       |                  |        |          | P.C. to Run Drain to Floor Sink                                 |                                                                 |
| 48                  | 1        | Griddle, Gas                                        |                         |          |                           |                             | 3/4              | 108    |          | Tee Off Item 40 - UDS                                           | 5.0" W.C. Required at Equipment                                 |
| 49                  | 1        | Range with Convection Oven                          |                         |          |                           |                             | 3/4              |        |          | Tee Off Item 40 — UDS                                           | 6.0" W.C. Required at Equipment                                 |
| 50                  | 2        | Fryer, Deep Fat, Gas w/Filter                       |                         |          |                           |                             | <u> </u>         | 150 EA | \        | Tee Off Item 40 - UDS                                           | 3.5" W.C. Required at Equipment                                 |
| 52                  | 1        | Oven—Steamer, Combination                           | 3/4                     |          |                           |                             | 3/4              | 81     |          | Tee Off Item 40 - UDS                                           | 6.0" W.C. Required at Equipment                                 |
|                     |          |                                                     | 3/4                     |          |                           | 2                           | 3/4              | 120    |          | P.C. to Run Drain to Floor Sink Tee Off Item 40 — UDS           | 6.0" W.C. Required at Equipment                                 |
|                     |          |                                                     | 3/ +                    |          |                           | 2                           | 3/ +             | 120    |          | P.C. to Run Drain to Floor Sink                                 | (FS-1)                                                          |
| 53                  | 1        | <br>  Work Table with Sink                          | 1/2                     | 1/2      |                           |                             |                  |        | 6        | The terms of the present terms                                  |                                                                 |
|                     |          |                                                     | ,                       | <u> </u> |                           | 1-1/2                       |                  |        |          | P.C. to Run Drain to Floor Sink                                 | (FD-3 A                                                         |
| 55                  | 1        | Broiler, Gas                                        |                         |          |                           |                             | 3/4              | 72     |          | Tee Off Item 40 - UDS                                           | 5.0" W.C. Required at Equipment                                 |
| 62                  | 1        | Sink, Hand, Wall Mount                              | 1/2                     | 1/2      |                           |                             |                  |        | 22       |                                                                 |                                                                 |
|                     |          |                                                     |                         |          | 1-1/2                     | ,                           |                  |        | 20       |                                                                 |                                                                 |
| 66                  |          | Drop-In, Cold Pan                                   |                         |          |                           | 3/4                         |                  |        |          | P.C. to Run Drain to Floor Sink                                 | FD-3 1                                                          |
| 68<br>71            |          | Drop-In, Hot Well                                   | 1/2                     | 1/2      |                           | 1/2                         |                  |        | 18       | P.C. to Run Drain to Floor Sink                                 | (FD-3)                                                          |
| 7 1                 | '        | Sink, Scullery, 1 Compartment                       | 1/2                     | 1/2      |                           | 1-1/2                       |                  |        | 10       | P.C. to Run Drain to Floor Sink                                 | +                                                               |
| 75                  | 1        | Griddle, Gas                                        |                         |          |                           | 1 1/2                       | 3/4              | 55     | 30       | T.O. to Itali Brain to Floor Sink                               | 4.0" W.C. Required at Equipment                                 |
| 77                  | 1        | Drop-In, Cold Pan                                   |                         |          |                           | 3/4                         | -/ -             |        |          | P.C. to Run Drain to Floor Sink                                 | (FD-3 A                                                         |
| 78                  | 1        | Griddle, Gas                                        |                         |          |                           |                             | 3/4              | 120    | 30       |                                                                 | 4.0" W.C. Required at Equipment                                 |
| 149                 | 1        | Soiled Dishtable                                    | 1/2                     | 1/2      |                           |                             |                  |        | 18       |                                                                 |                                                                 |
| 151                 | 1        | Disposer, Garbage                                   | 1/2                     |          |                           |                             |                  |        |          | Tee Off Item 149 — Dishtable                                    |                                                                 |
| 4.5                 |          |                                                     |                         | -, ,     | 2                         |                             |                  |        | 12       |                                                                 | 4.4005 11.1                                                     |
| 155                 | 1        | Warewasher                                          |                         | 3/4      |                           | 1-1/2                       |                  |        | 18       | P.C. to Run Drain to Floor Sink                                 | 140°F Hot Water Supply Required                                 |
| 160                 | 1        | Sink, Scullery, 3 Compartments                      | 1/2                     | 1/2      |                           | 1-1/2                       |                  |        | 18       | r.c. to kun prain to Floor Sink                                 | Two Separate Connections Reg'd                                  |
| . 50                | '        | onne, soundry, so compartments                      | 1/2                     | '/ -     |                           | 1-1/2                       |                  |        | 10       | P.C. to Run Drain to Floor Sink                                 | P.C. to Manifold Three Bowl Drains                              |
| 164                 | 1        | Sink, Mop w/ Mop Hanger                             | 1/2                     | 1/2      |                           | †                           |                  |        | 18       | 2.2 33 1.1331 31111                                             |                                                                 |
|                     | <u> </u> | . , , ,                                             |                         | † ´ ¯    | 2                         |                             | 1                |        | 7        | 1                                                               | 1                                                               |