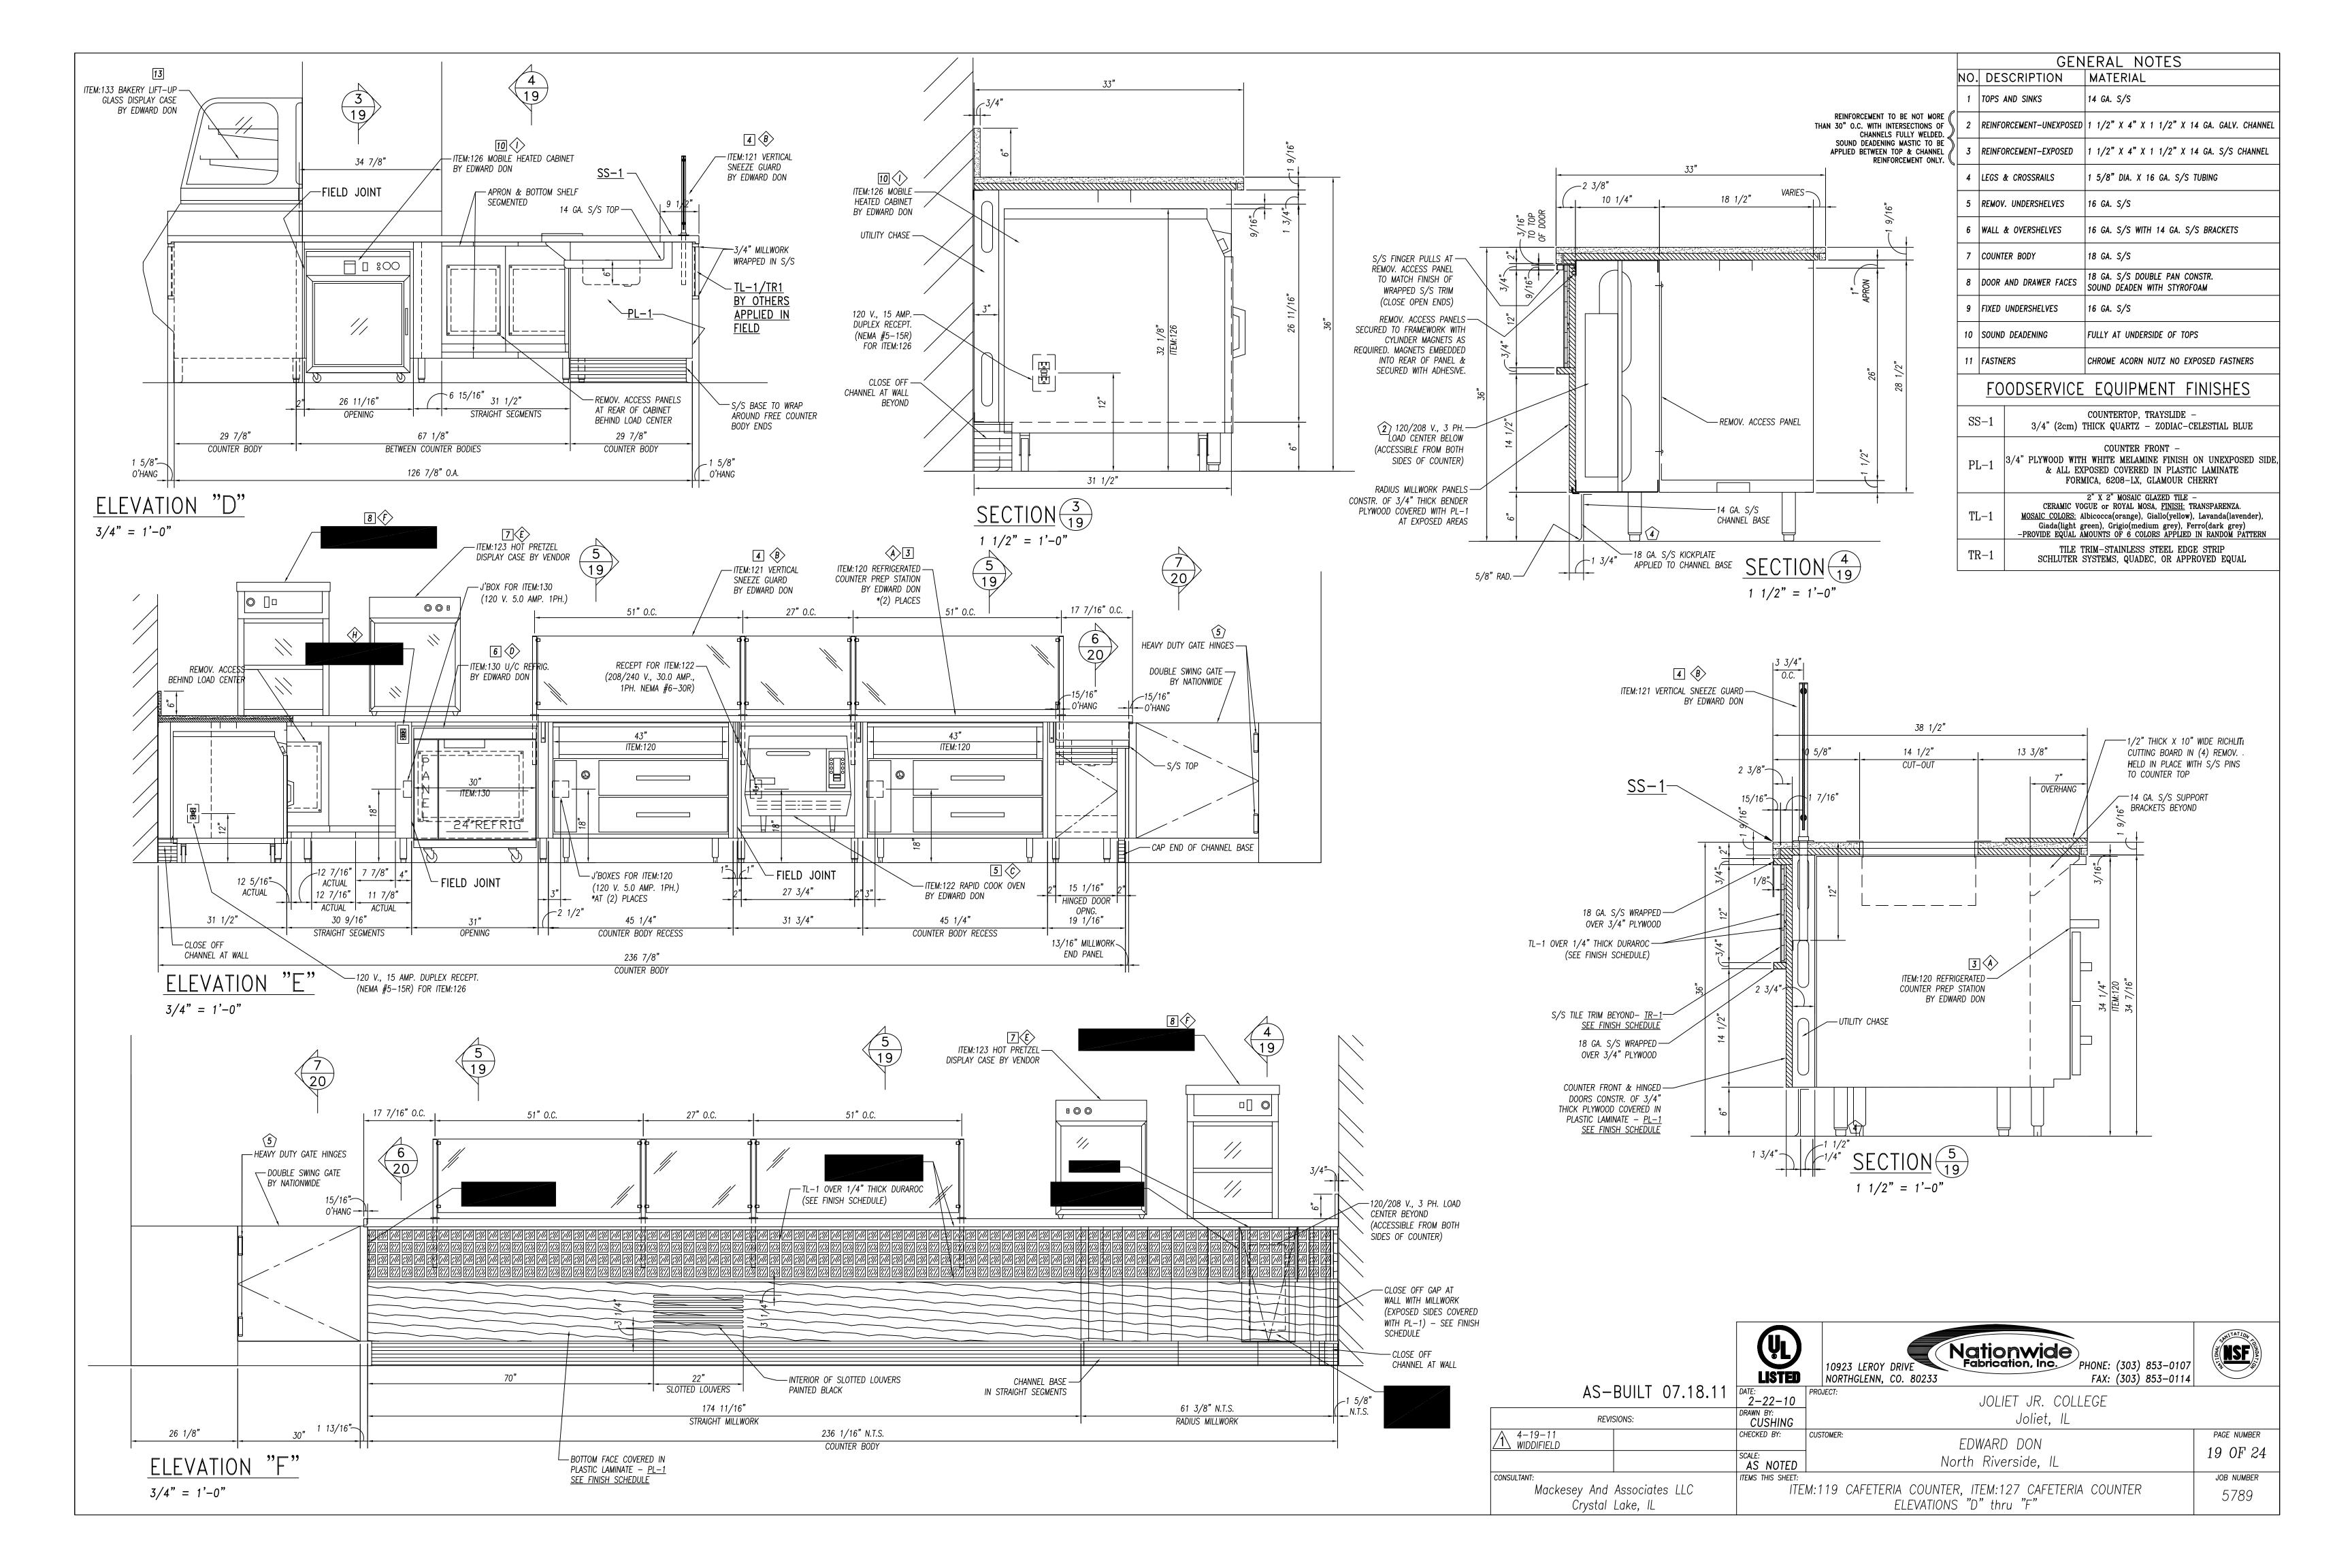

| tem        | <u></u>      | Fauinment Catagory                                           | Fauinment Demarks      |
|------------|--------------|--------------------------------------------------------------|------------------------|
| No<br>I    | Qty<br>1     | Equipment Category Remote Rack Refrigeration                 | Equipment Remarks      |
| ;          | 1 1          | Walk—In Beverage Cooler  Evaporator Coil, Beverage Cooler    | 8'-6" Exterior Height  |
| -          |              | Aluminum Trim<br>Filter System, Icemaker                     | Custom                 |
| 5          | 1            | Ice Maker                                                    |                        |
| 7<br><br>} | 1 1          | Bin, Ice<br>Floor Trough                                     |                        |
| 10         | 1            | Walk—In Cooler<br>Evaporator Coil, Cooler                    | 10'-0" Exterior Height |
| l 1        | 1            | Walk-In Freezer                                              | 10'-0" Exterior Height |
| 12<br>13   | 1 1          | Evaporator Coil, Freezer<br>Walk—In Cooler                   | 10'-0" Exterior Height |
| 14         | 1            | Evaporator Coil, Cooler                                      |                        |
| 15<br>16   |              | Shelving, Plastic, Louvered Shelving, Wire                   |                        |
| 17<br>18   |              | Shelving, Wire Pot Rack, Ceiling Mount                       | Mobile  Custom         |
| 19         | 1            | Work Table with Sinks                                        | Custom                 |
| 20<br>21   |              | Over Shelf<br>Brute Container                                | Custom Mobile          |
| 22         | 1            | Cutter/Mixer, Vertical & Veg. Prep.<br>Stand, Equipment      | Mobile                 |
| 24         | 1            | Slicer, Food                                                 | Mobile                 |
| 25<br>26   | 1 1          | Stand, Equipment w/ Utensil Rack<br>Mixer                    | Mobile                 |
| 27         | 1            | Work Table with Sinks                                        | Custom                 |
| 28<br>29   | 1            | Over Shelf  Double Over Shelf                                | Custom Custom          |
| 30<br>31   | 2            | Table, Work<br>Work Table                                    | Mobile<br>Custom       |
| 32         | 1            | Filter System, Coffee Maker                                  |                        |
| 33<br>34   | 3            | Coffee Maker, Insulated Server Sink, Hand, Wall Mount        | By Vendor              |
| 34.1       | 1            | Sink, Hand, Wall Mount                                       |                        |
| 35<br>36   | -            | Wastebasket<br>Faucet, Service Sink                          |                        |
| 37<br>38   | 1            | Hood Control System Exhaust Hood                             |                        |
| 39         |              | Fire Protection System                                       |                        |
| 10<br>11   | 1 2          | Utility Distribution System Filter System, Steamer           |                        |
| 12         | 1            | Oven—Steamer, Combination                                    |                        |
| 43<br>44   | 1 1          | Tilt Skillet<br>Work Table                                   | Custom                 |
| 45<br>46   | -            | Floor Trough Filter System, Steamer                          |                        |
| 47         | 1            | Steamer, Convection                                          |                        |
| 18<br>19   | 1 1          | Griddle, Gas<br>Range with Convection Oven                   |                        |
| 50<br>51   | 2            | Fryer, Deep Fat, Gas w/Filter                                |                        |
| 52         | 1            | Exhaust Hood  Oven—Steamer, Combination                      |                        |
| 53<br>54   | 1 1          | Work Table with Sink<br>Over Shelf                           | Custom                 |
| 55         |              | Broiler, Gas                                                 |                        |
| 56<br>57   | <b>-</b>     | Spare Number<br>Rack, Utility                                |                        |
| 58<br>59   | 1            | Refrigerator, Roll—Thru<br>Cabinet, Heated, Roll—Thru        |                        |
| 60<br>60   | 1            | Cabinet, Heated, Roll—Thru                                   |                        |
| 61<br>62   | Lot<br>1     | Stainless Steel Trim<br>Sink, Hand, Wall Mount               | Custom                 |
| 63         | 1            | Wastebasket                                                  | Cuptors                |
| 64<br>70   | Lot<br>1     | Stainless Steel Corner Guard<br>Refrigerator, Reach—In       | Custom                 |
| 71         |              | Sink, Scullery, 1 Compartment Fire Protection System         |                        |
| 74         | 1            | Low Height Refrigerator                                      |                        |
| 75<br>76   | <del> </del> | Griddle, Gas<br>Stainless Steel Splash Guard                 | Custom                 |
| 77<br>78   | 1            | Drop—In, Cold Pan<br>Griddle, Gas                            |                        |
| 33         |              | Shelf, Microwave                                             |                        |
| 44         | 1<br>Lot     | Toaster, Conveyor<br>Slim Jim Waste Container                |                        |
| 149        | 1            | Soiled Dishtable                                             | Custom                 |
| 50<br> 51  | 1            | Glass Rack Shelf<br>Disposer, Garbage                        | Custom                 |
| 52<br>53   | -            | Spare Number<br>Spare Number                                 |                        |
| 54         | _            | Spare Number                                                 |                        |
| 55<br>56   | 1            | Warewasher<br>Vent Duct                                      | Custom                 |
| 157        | 1            | Vent Duct                                                    | Custom                 |
| 158<br>159 | 1            | Clean Dishtable<br>Shelf, Wall Mount                         | Custom                 |
| 160<br>161 | 1            | Sink, Scullery, 3 Compartments Shelf W/ Pot Rack, Wall Mount | Custom                 |
| 162        | 2            | Shelving, Plastic, Louvered                                  |                        |
| 163<br>164 | 1 1          | Spray System, Portable Sink, Mop w/ Mop Hanger               |                        |
| 165        | 1            | Faucet, Service Sink                                         |                        |
| 166        |              | Shelving, Wire<br>Mop Bucket Wringer                         |                        |

THIS DRAWING, SPECIFICATIONS AND SUPPLEMENTARY MATERIAL ARE THE PROPERTY EDWARD DON & COMPANY (WETHER THE WORK FOR WHICH THEY ARE MADE BE EXECUTED OR NOT) AND ARE NOT TO BE USED ON ANY WORK IN WHOLE OR IN PAEXCEPT BY WRITTEN AGREEMENT WITH EDWARD DON & CO...

JOTE: THE DESIGNS, SPECIFICATIONS AND/OR LAYOUTS REFLECTED ON THIS DRAWING ARE NOT ARCHITECTURAL, INTERIOR DESIGN OR ENGINEERING DESIGNS, SPECIFICATIONS AND THEY ARE NOT TO BE USED FOR CONSTRUCTION UNLESS