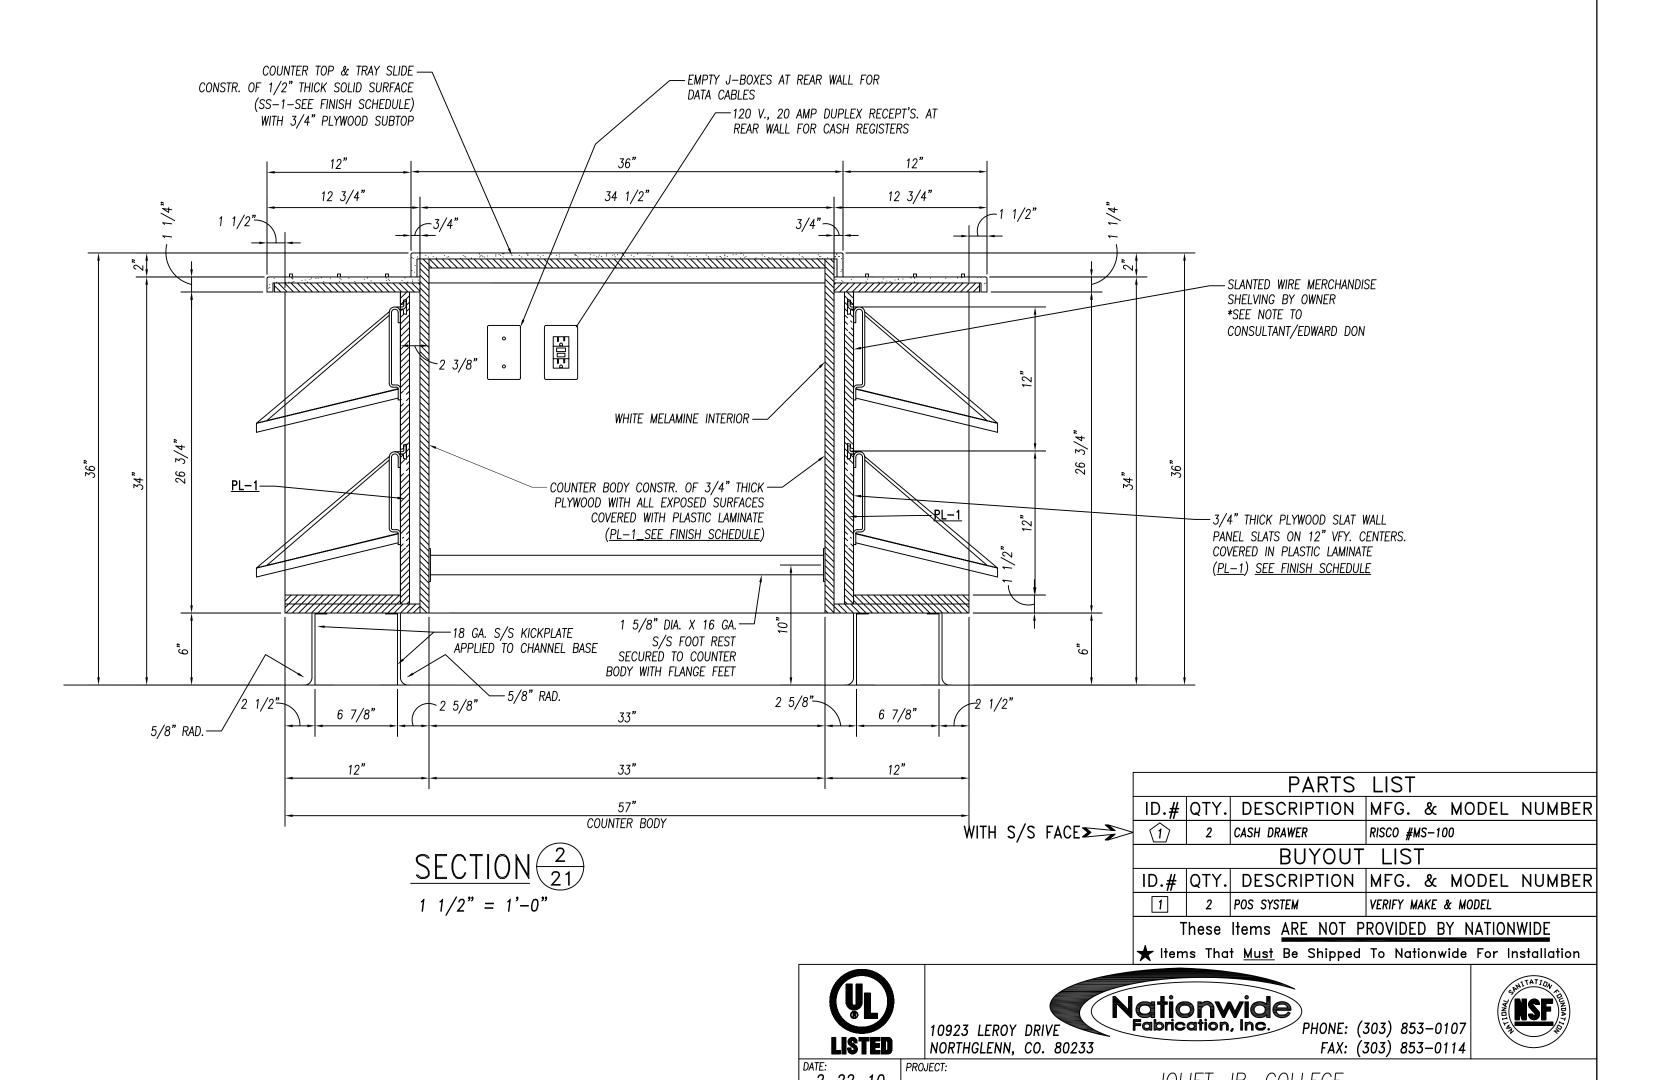

| tem        | <u></u>      | Fauinment Catagory                                           | Fauinment Demarks      |
|------------|--------------|--------------------------------------------------------------|------------------------|
| No<br>I    | Qty<br>1     | Equipment Category Remote Rack Refrigeration                 | Equipment Remarks      |
| ;          | 1 1          | Walk—In Beverage Cooler  Evaporator Coil, Beverage Cooler    | 8'-6" Exterior Height  |
| -          |              | Aluminum Trim<br>Filter System, Icemaker                     | Custom                 |
| 5          | 1            | Ice Maker                                                    |                        |
| 7<br><br>} | 1 1          | Bin, Ice<br>Floor Trough                                     |                        |
| 10         | 1            | Walk—In Cooler<br>Evaporator Coil, Cooler                    | 10'-0" Exterior Height |
| l 1        | 1            | Walk-In Freezer                                              | 10'-0" Exterior Height |
| 12<br>13   | 1 1          | Evaporator Coil, Freezer<br>Walk—In Cooler                   | 10'-0" Exterior Height |
| 14         | 1            | Evaporator Coil, Cooler                                      |                        |
| 15<br>16   |              | Shelving, Plastic, Louvered Shelving, Wire                   |                        |
| 17<br>18   |              | Shelving, Wire Pot Rack, Ceiling Mount                       | Mobile  Custom         |
| 19         | 1            | Work Table with Sinks                                        | Custom                 |
| 20<br>21   |              | Over Shelf<br>Brute Container                                | Custom Mobile          |
| 22         | 1            | Cutter/Mixer, Vertical & Veg. Prep.<br>Stand, Equipment      | Mobile                 |
| 24         | 1            | Slicer, Food                                                 | Mobile                 |
| 25<br>26   | 1 1          | Stand, Equipment w/ Utensil Rack<br>Mixer                    | Mobile                 |
| 27         | 1            | Work Table with Sinks                                        | Custom                 |
| 28<br>29   | 1            | Over Shelf  Double Over Shelf                                | Custom Custom          |
| 30<br>31   | 2            | Table, Work<br>Work Table                                    | Mobile<br>Custom       |
| 32         | 1            | Filter System, Coffee Maker                                  |                        |
| 33<br>34   | 3            | Coffee Maker, Insulated Server Sink, Hand, Wall Mount        | By Vendor              |
| 34.1       | 1            | Sink, Hand, Wall Mount                                       |                        |
| 35<br>36   | -            | Wastebasket<br>Faucet, Service Sink                          |                        |
| 37<br>38   | 1            | Hood Control System Exhaust Hood                             |                        |
| 39         |              | Fire Protection System                                       |                        |
| 10<br>11   | 1 2          | Utility Distribution System Filter System, Steamer           |                        |
| 12         | 1            | Oven—Steamer, Combination                                    |                        |
| 43<br>44   | 1 1          | Tilt Skillet<br>Work Table                                   | Custom                 |
| 45<br>46   | -            | Floor Trough Filter System, Steamer                          |                        |
| 47         | 1            | Steamer, Convection                                          |                        |
| 18<br>19   | 1 1          | Griddle, Gas<br>Range with Convection Oven                   |                        |
| 50<br>51   | 2            | Fryer, Deep Fat, Gas w/Filter                                |                        |
| 52         | 1            | Exhaust Hood  Oven—Steamer, Combination                      |                        |
| 53<br>54   | 1 1          | Work Table with Sink<br>Over Shelf                           | Custom                 |
| 55         |              | Broiler, Gas                                                 |                        |
| 56<br>57   | <b>-</b>     | Spare Number<br>Rack, Utility                                |                        |
| 58<br>59   | 1            | Refrigerator, Roll—Thru<br>Cabinet, Heated, Roll—Thru        |                        |
| 60<br>60   | 1            | Cabinet, Heated, Roll—Thru                                   |                        |
| 61<br>62   | Lot<br>1     | Stainless Steel Trim<br>Sink, Hand, Wall Mount               | Custom                 |
| 63         | 1            | Wastebasket                                                  | Cuptors                |
| 64<br>70   | Lot<br>1     | Stainless Steel Corner Guard<br>Refrigerator, Reach—In       | Custom                 |
| 71         |              | Sink, Scullery, 1 Compartment Fire Protection System         |                        |
| 74         | 1            | Low Height Refrigerator                                      |                        |
| 75<br>76   | <del> </del> | Griddle, Gas<br>Stainless Steel Splash Guard                 | Custom                 |
| 77<br>78   | 1            | Drop—In, Cold Pan<br>Griddle, Gas                            |                        |
| 33         |              | Shelf, Microwave                                             |                        |
| 44         | 1<br>Lot     | Toaster, Conveyor<br>Slim Jim Waste Container                |                        |
| 149        | 1            | Soiled Dishtable                                             | Custom                 |
| 50<br> 51  | 1            | Glass Rack Shelf<br>Disposer, Garbage                        | Custom                 |
| 52<br>53   | -            | Spare Number<br>Spare Number                                 |                        |
| 54         | _            | Spare Number                                                 |                        |
| 55<br>56   | 1            | Warewasher<br>Vent Duct                                      | Custom                 |
| 157        | 1            | Vent Duct                                                    | Custom                 |
| 158<br>159 | 1            | Clean Dishtable<br>Shelf, Wall Mount                         | Custom                 |
| 160<br>161 | 1            | Sink, Scullery, 3 Compartments Shelf W/ Pot Rack, Wall Mount | Custom                 |
| 162        | 2            | Shelving, Plastic, Louvered                                  |                        |
| 163<br>164 | 1 1          | Spray System, Portable Sink, Mop w/ Mop Hanger               |                        |
| 165        | 1            | Faucet, Service Sink                                         |                        |
| 166        |              | Shelving, Wire<br>Mop Bucket Wringer                         |                        |

THIS DRAWING, SPECIFICATIONS AND SUPPLEMENTARY MATERIAL ARE THE PROPERTY EDWARD DON & COMPANY (WETHER THE WORK FOR WHICH THEY ARE MADE BE EXECUTED OR NOT) AND ARE NOT TO BE USED ON ANY WORK IN WHOLE OR IN PAEXCEPT BY WRITTEN AGREEMENT WITH EDWARD DON & CO...

JOTE: THE DESIGNS, SPECIFICATIONS AND/OR LAYOUTS REFLECTED ON THIS DRAWING ARE NOT ARCHITECTURAL, INTERIOR DESIGN OR ENGINEERING DESIGNS, SPECIFICATIONS AND THEY ARE NOT TO BE USED FOR CONSTRUCTION UNLESS

FOR JOLIET JR. COLLEGE

FOODSERVICE EQUIPMENT DIVISION

2500 S. HARLEM AVE., NORTH RIVERSIDE, IL 60546

TEL.: (708) 883-8000

FOODSERVICE EQUIPMENT PLAN

DRAWN BY:
E. DERKACH

APPROVED BY:
P. RIVERA

SUBMITTED BY:
P. RIVERA