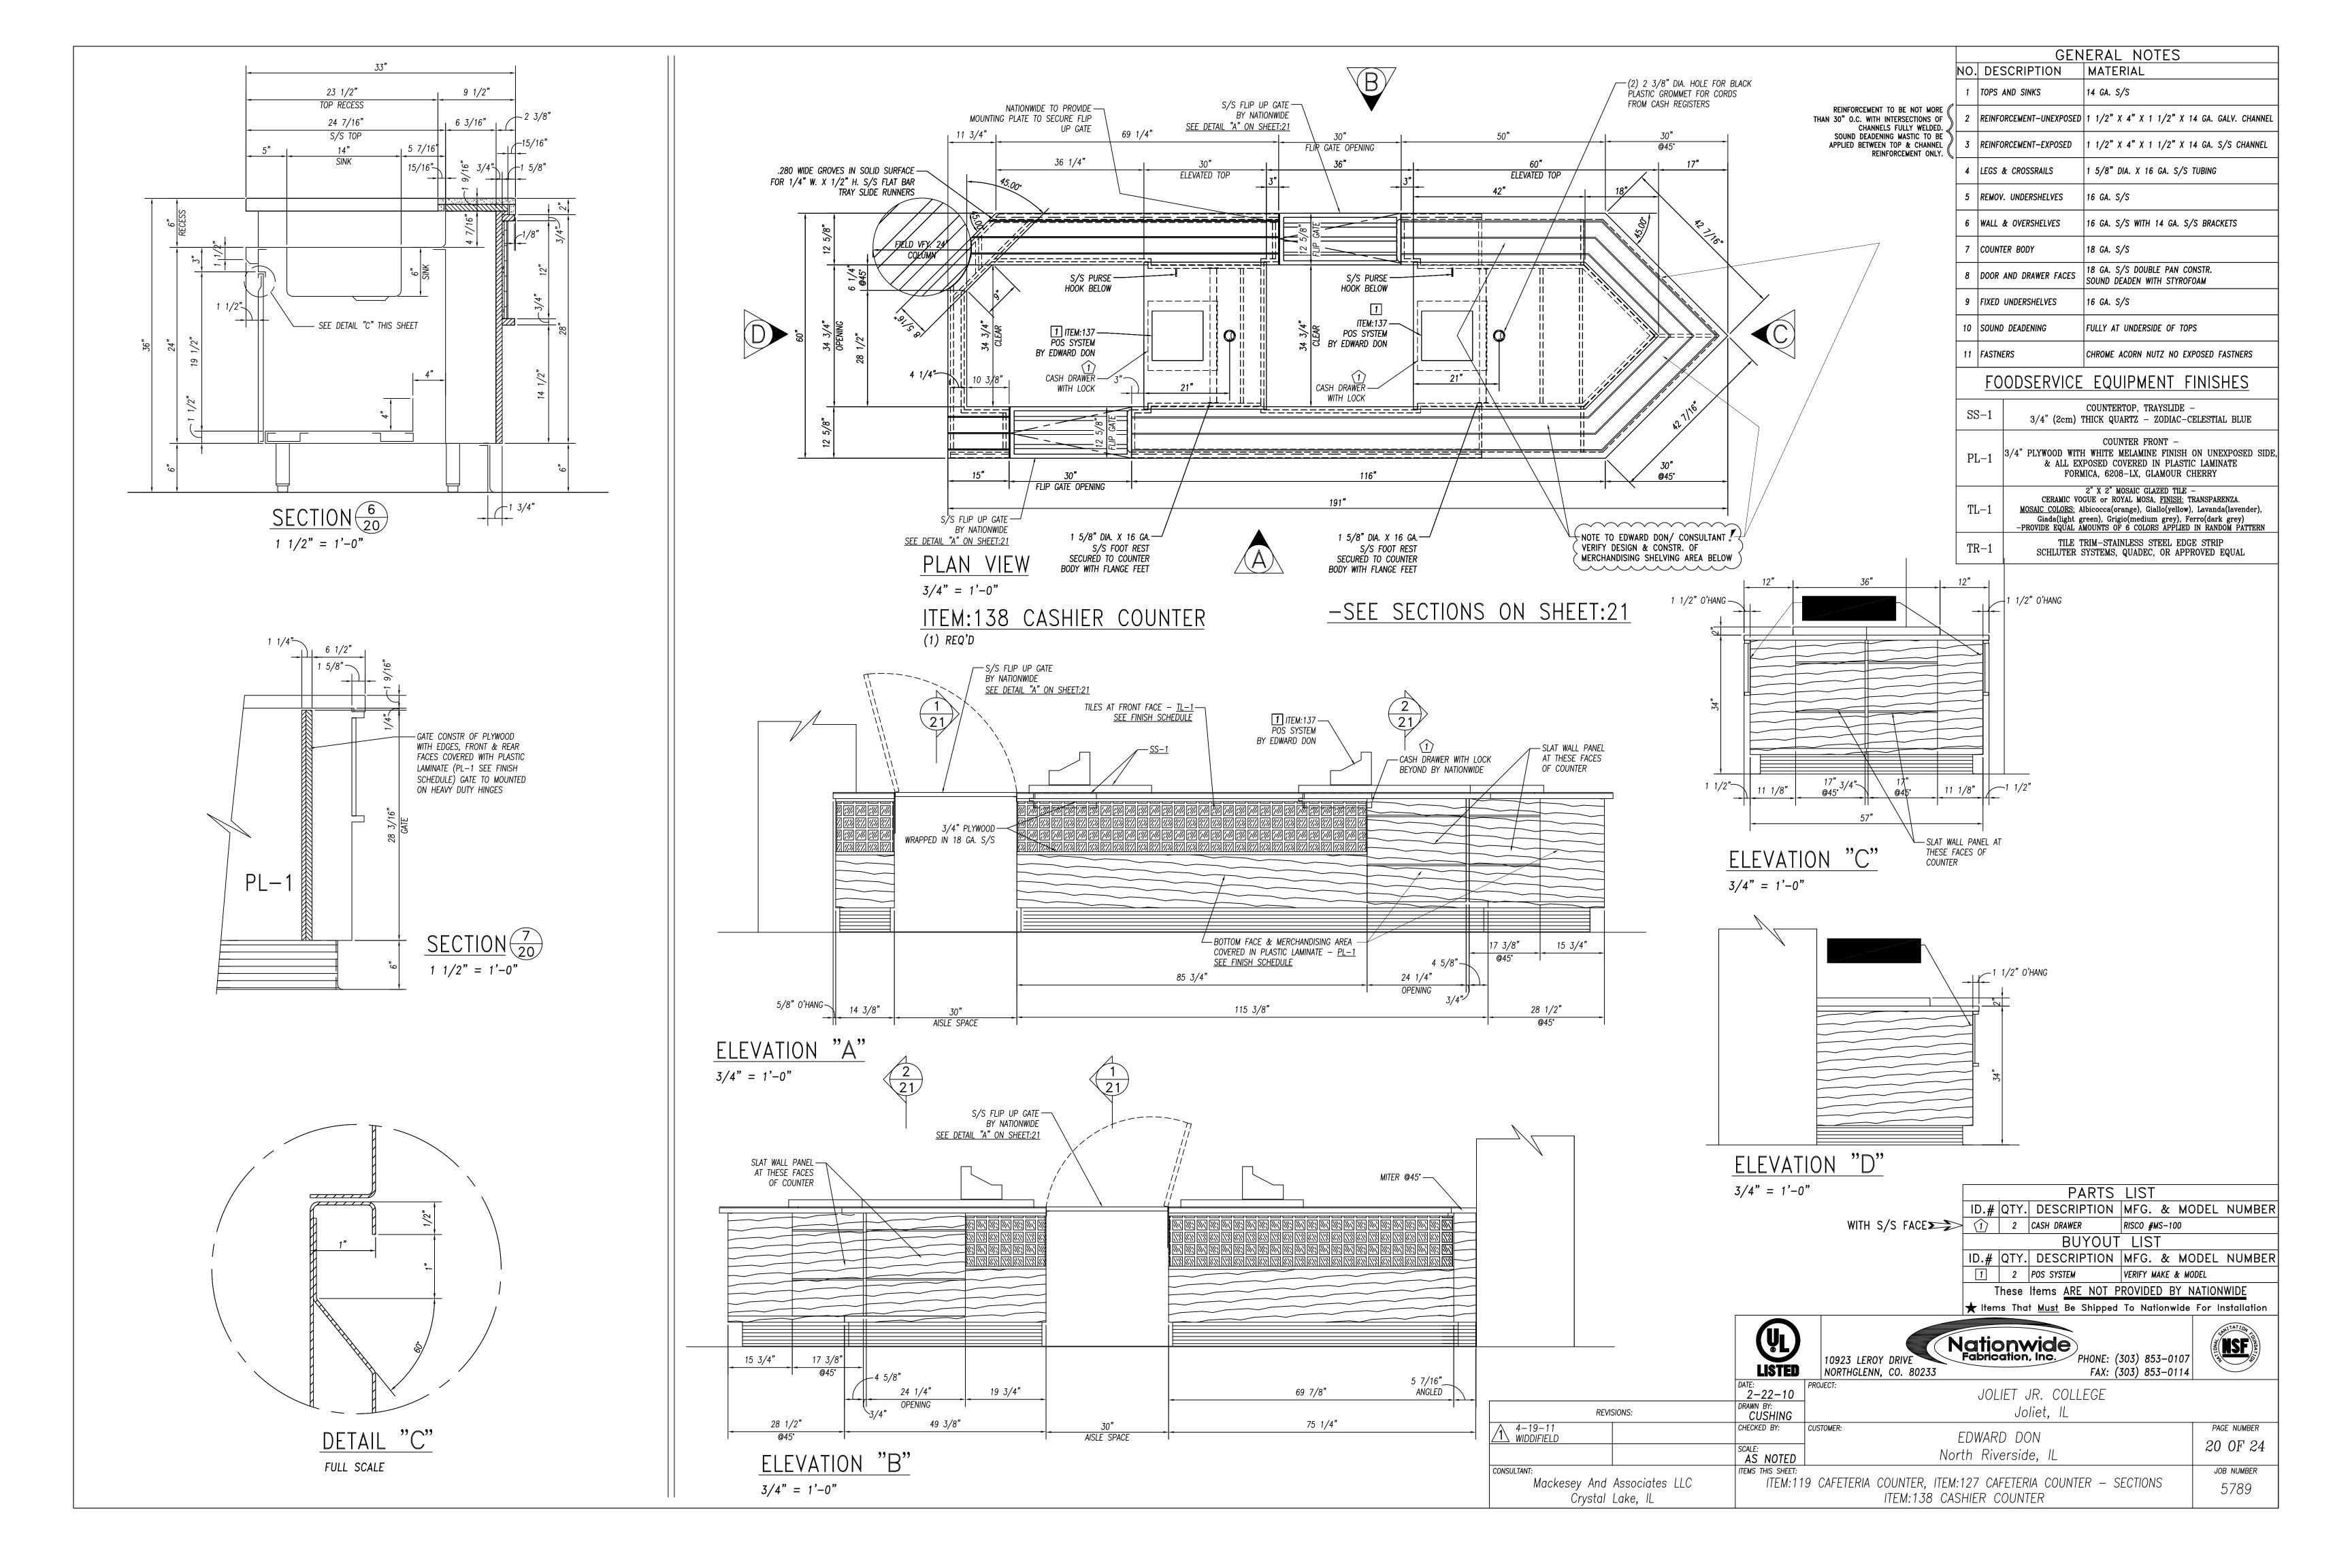

THIS DRAWING, SPECIFICATIONS AND SUPPLEMENTARY MATERIAL ARE THE PROPERTY EDWARD DON & COMPANY (WETHER THE WORK FOR WHICH THEY ARE MADE BE EXECUTED OR NOT) AND ARE NOT TO BE USED ON ANY WORK IN WHOLE OR IN PAEXCEPT BY WRITTEN AGREEMENT WITH EDWARD DON & CO...

JOTE: THE DESIGNS, SPECIFICATIONS AND/OR LAYOUTS REFLECTED ON THIS DRAWING ARE NOT ARCHITECTURAL, INTERIOR DESIGN OR ENGINEERING DESIGNS, SPECIFICATIONS AND THEY ARE NOT TO BE USED FOR CONSTRUCTION UNLESS

FOR JOLIET JR. COLLEGE

FOODSERVICE EQUIPMENT DIVISION

2500 S. HARLEM AVE., NORTH RIVERSIDE, IL 60546

TEL.: (708) 883-8000

FOODSERVICE EQUIPMENT PLAN

DRAWN BY:
E. DERKACH

APPROVED BY:
P. RIVERA

SUBMITTED BY:
P. RIVERA