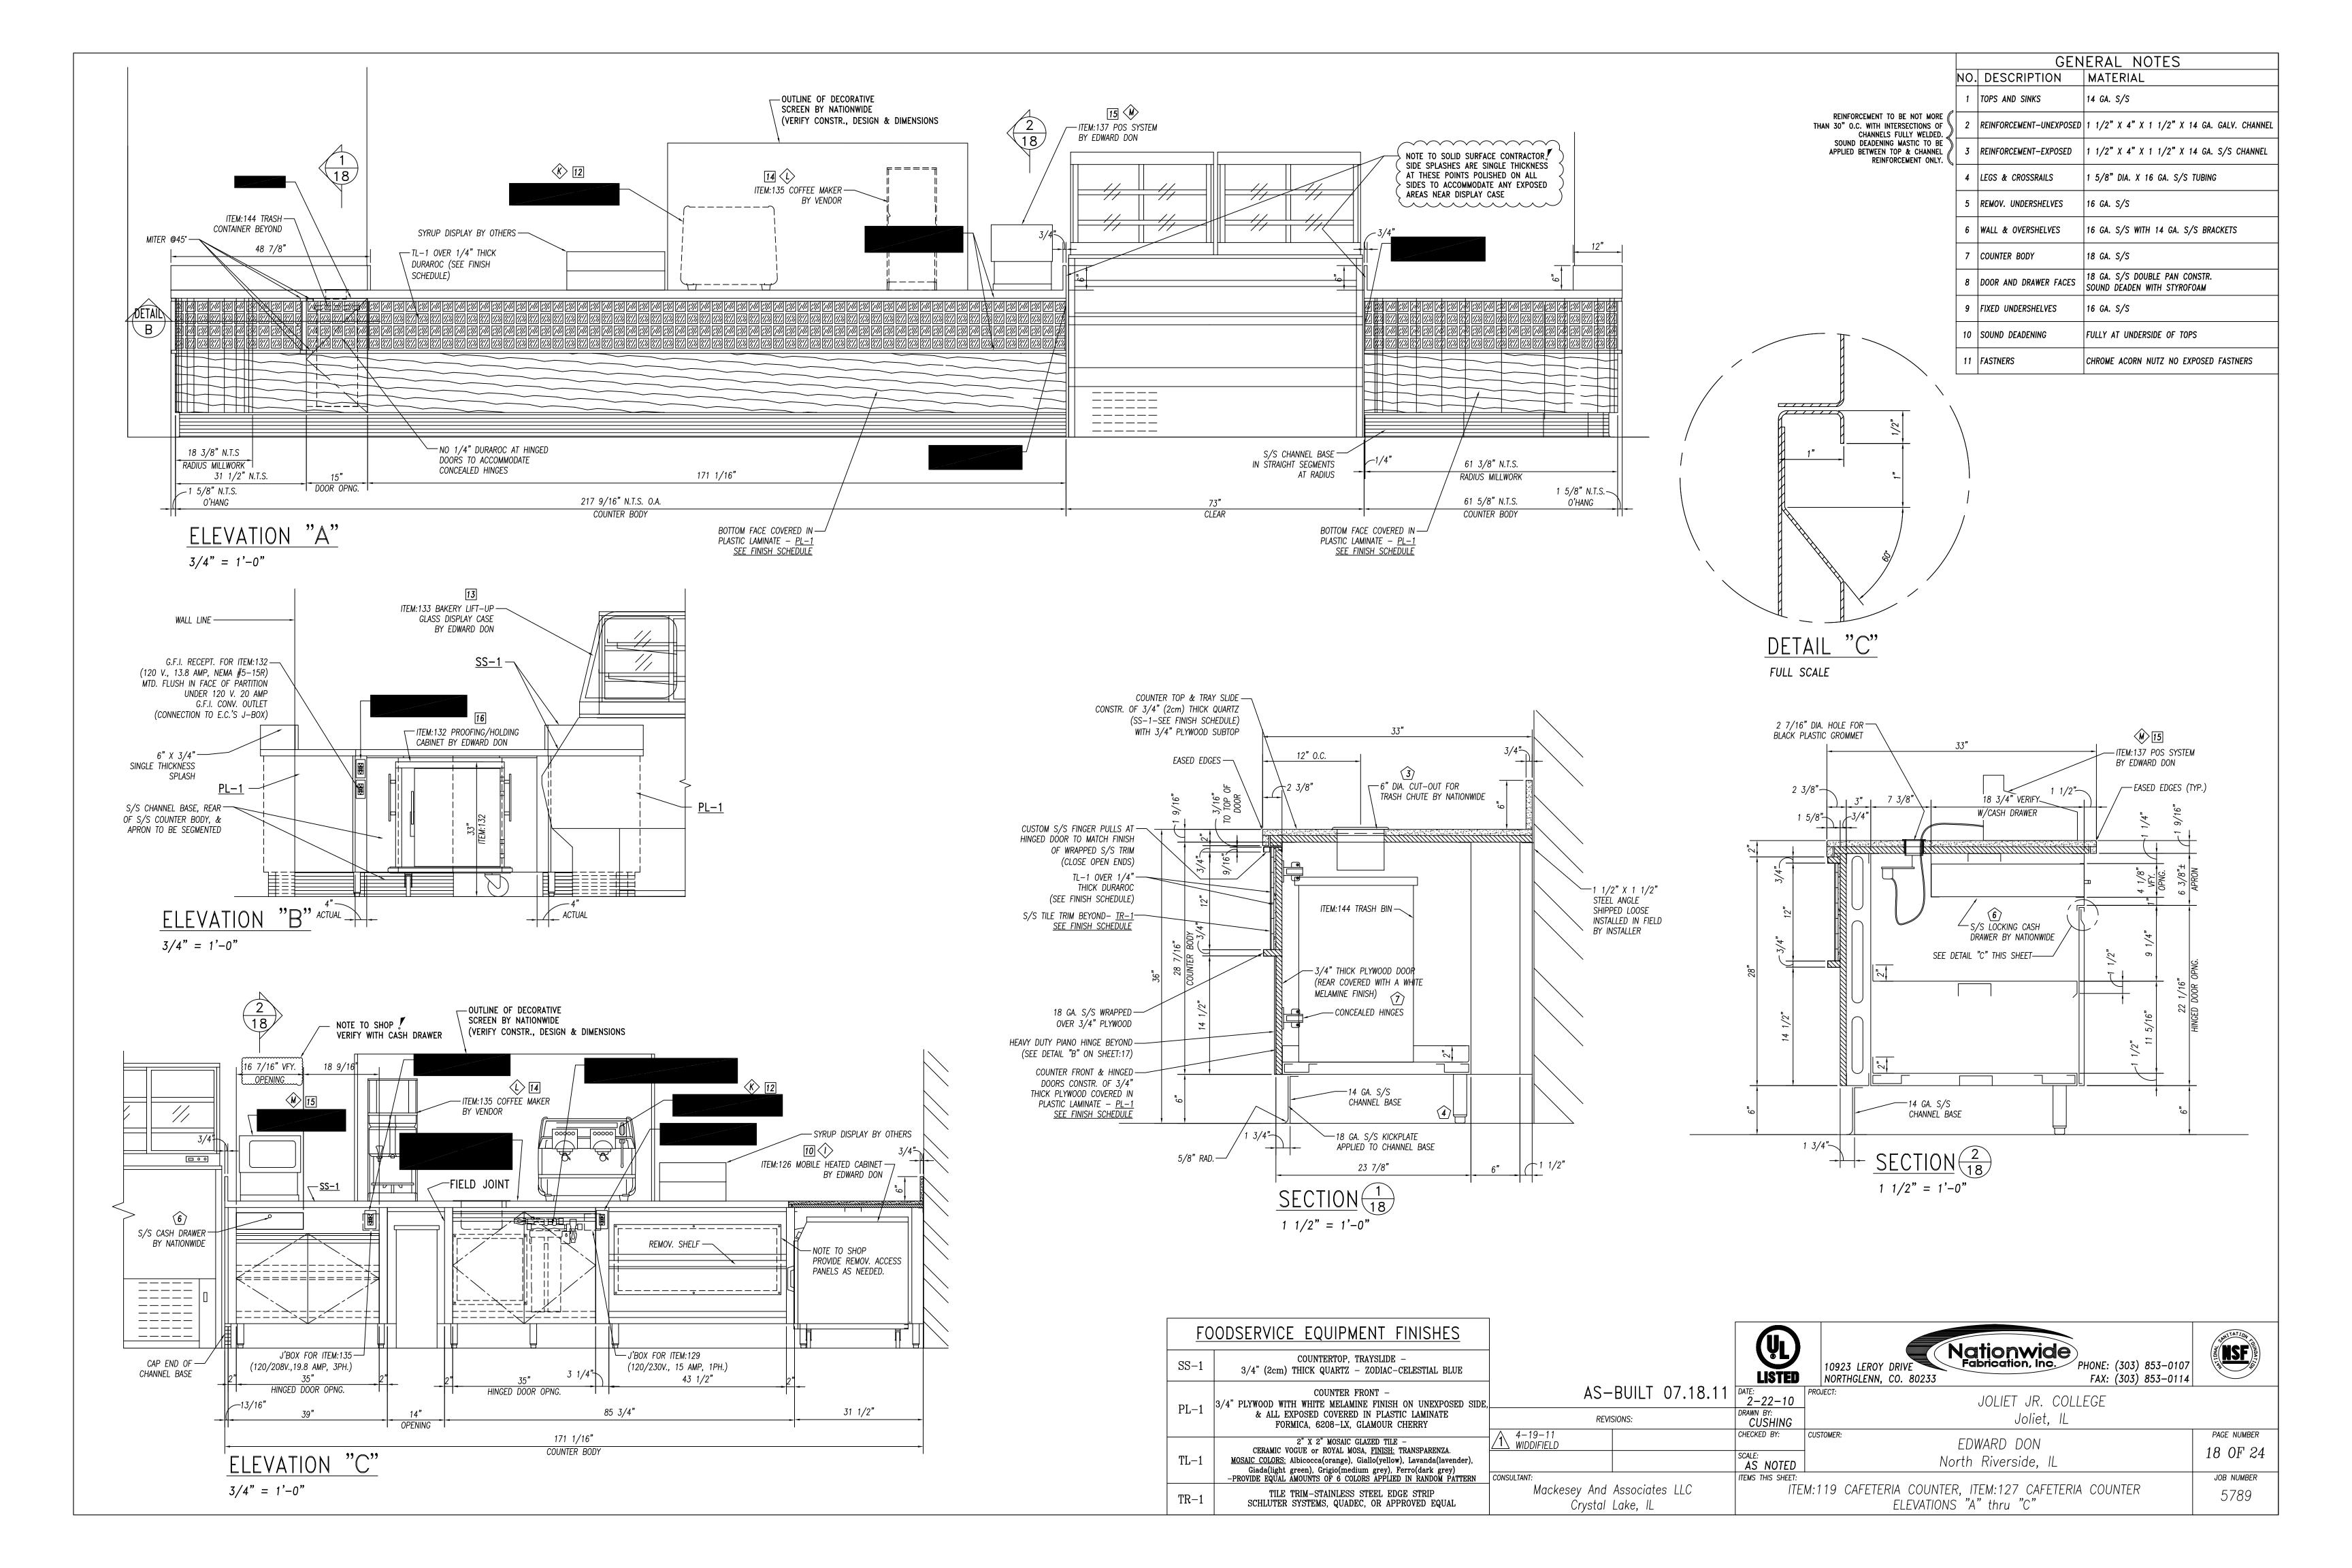

| tem        | <u></u>      | Fauinment Catagory                                           | Fauinment Demarks      |
|------------|--------------|--------------------------------------------------------------|------------------------|
| No<br>I    | Qty<br>1     | Equipment Category Remote Rack Refrigeration                 | Equipment Remarks      |
| ;          | 1 1          | Walk—In Beverage Cooler  Evaporator Coil, Beverage Cooler    | 8'-6" Exterior Height  |
| -          |              | Aluminum Trim<br>Filter System, Icemaker                     | Custom                 |
| 5          | 1            | Ice Maker                                                    |                        |
| 7<br><br>} | 1 1          | Bin, Ice<br>Floor Trough                                     |                        |
| 10         | 1            | Walk—In Cooler<br>Evaporator Coil, Cooler                    | 10'-0" Exterior Height |
| l 1        | 1            | Walk-In Freezer                                              | 10'-0" Exterior Height |
| 12<br>13   | 1 1          | Evaporator Coil, Freezer<br>Walk—In Cooler                   | 10'-0" Exterior Height |
| 14         | 1            | Evaporator Coil, Cooler                                      |                        |
| 15<br>16   |              | Shelving, Plastic, Louvered Shelving, Wire                   |                        |
| 17<br>18   |              | Shelving, Wire Pot Rack, Ceiling Mount                       | Mobile  Custom         |
| 19         | 1            | Work Table with Sinks                                        | Custom                 |
| 20<br>21   |              | Over Shelf<br>Brute Container                                | Custom Mobile          |
| 22         | 1            | Cutter/Mixer, Vertical & Veg. Prep.<br>Stand, Equipment      | Mobile                 |
| 24         | 1            | Slicer, Food                                                 | Mobile                 |
| 25<br>26   | 1 1          | Stand, Equipment w/ Utensil Rack<br>Mixer                    | Mobile                 |
| 27         | 1            | Work Table with Sinks                                        | Custom                 |
| 28<br>29   | 1            | Over Shelf  Double Over Shelf                                | Custom Custom          |
| 30<br>31   | 2            | Table, Work<br>Work Table                                    | Mobile<br>Custom       |
| 32         | 1            | Filter System, Coffee Maker                                  |                        |
| 33<br>34   | 3            | Coffee Maker, Insulated Server Sink, Hand, Wall Mount        | By Vendor              |
| 34.1       | 1            | Sink, Hand, Wall Mount                                       |                        |
| 35<br>36   | -            | Wastebasket<br>Faucet, Service Sink                          |                        |
| 37<br>38   | 1            | Hood Control System Exhaust Hood                             |                        |
| 39         |              | Fire Protection System                                       |                        |
| 10<br>11   | 1 2          | Utility Distribution System Filter System, Steamer           |                        |
| 12         | 1            | Oven—Steamer, Combination                                    |                        |
| 43<br>44   | 1 1          | Tilt Skillet<br>Work Table                                   | Custom                 |
| 45<br>46   | -            | Floor Trough Filter System, Steamer                          |                        |
| 47         | 1            | Steamer, Convection                                          |                        |
| 18<br>19   | 1 1          | Griddle, Gas<br>Range with Convection Oven                   |                        |
| 50<br>51   | 2            | Fryer, Deep Fat, Gas w/Filter                                |                        |
| 52         | 1            | Exhaust Hood  Oven—Steamer, Combination                      |                        |
| 53<br>54   | 1 1          | Work Table with Sink<br>Over Shelf                           | Custom                 |
| 55         |              | Broiler, Gas                                                 |                        |
| 56<br>57   | <b>-</b>     | Spare Number<br>Rack, Utility                                |                        |
| 58<br>59   | 1            | Refrigerator, Roll—Thru<br>Cabinet, Heated, Roll—Thru        |                        |
| 60<br>60   | 1            | Cabinet, Heated, Roll—Thru                                   |                        |
| 61<br>62   | Lot<br>1     | Stainless Steel Trim<br>Sink, Hand, Wall Mount               | Custom                 |
| 63         | 1            | Wastebasket                                                  | Cuptors                |
| 64<br>70   | Lot<br>1     | Stainless Steel Corner Guard<br>Refrigerator, Reach—In       | Custom                 |
| 71         |              | Sink, Scullery, 1 Compartment Fire Protection System         |                        |
| 74         | 1            | Low Height Refrigerator                                      |                        |
| 75<br>76   | <del> </del> | Griddle, Gas<br>Stainless Steel Splash Guard                 | Custom                 |
| 77<br>78   | 1            | Drop—In, Cold Pan<br>Griddle, Gas                            |                        |
| 33         |              | Shelf, Microwave                                             |                        |
| 44         | 1<br>Lot     | Toaster, Conveyor<br>Slim Jim Waste Container                |                        |
| 149        | 1            | Soiled Dishtable                                             | Custom                 |
| 50<br> 51  | 1            | Glass Rack Shelf<br>Disposer, Garbage                        | Custom                 |
| 52<br>53   | -            | Spare Number<br>Spare Number                                 |                        |
| 54         | _            | Spare Number                                                 |                        |
| 55<br>56   | 1            | Warewasher<br>Vent Duct                                      | Custom                 |
| 157        | 1            | Vent Duct                                                    | Custom                 |
| 158<br>159 | 1            | Clean Dishtable<br>Shelf, Wall Mount                         | Custom                 |
| 160<br>161 | 1            | Sink, Scullery, 3 Compartments Shelf W/ Pot Rack, Wall Mount | Custom                 |
| 162        | 2            | Shelving, Plastic, Louvered                                  |                        |
| 163<br>164 | 1 1          | Spray System, Portable Sink, Mop w/ Mop Hanger               |                        |
| 165        | 1            | Faucet, Service Sink                                         |                        |
| 166        |              | Shelving, Wire<br>Mop Bucket Wringer                         |                        |

THIS DRAWING, SPECIFICATIONS AND SUPPLEMENTARY MATERIAL ARE THE PROPERTY EDWARD DON & COMPANY (WETHER THE WORK FOR WHICH THEY ARE MADE BE EXECUTED OR NOT) AND ARE NOT TO BE USED ON ANY WORK IN WHOLE OR IN PAEXCEPT BY WRITTEN AGREEMENT WITH EDWARD DON & CO...

JOTE: THE DESIGNS, SPECIFICATIONS AND/OR LAYOUTS REFLECTED ON THIS DRAWING ARE NOT ARCHITECTURAL, INTERIOR DESIGN OR ENGINEERING DESIGNS, SPECIFICATIONS AND THEY ARE NOT TO BE USED FOR CONSTRUCTION UNLESS