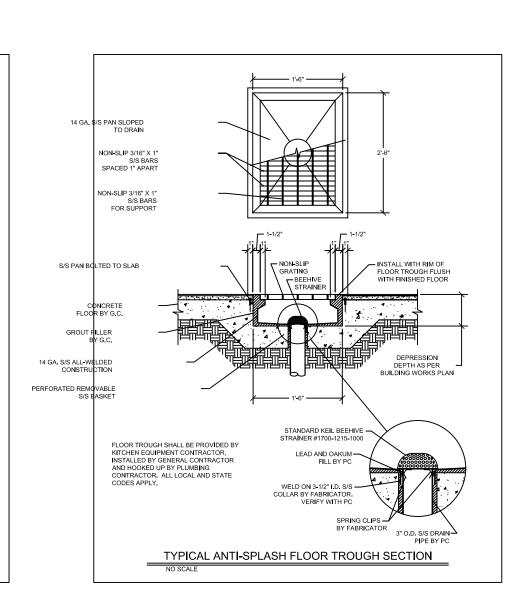

# WALL BACKING SCHEDULE

A = 5/8" PLYWOOD WALL BACKING, +/-30" -54" A.F.F.

B = 5/8" PLYWOOD WALL BACKING, +/-54" -90" A.F.F.

C = 5/8" PLYWOOD WALL BACKING, +/-24" -60" A.F.F.