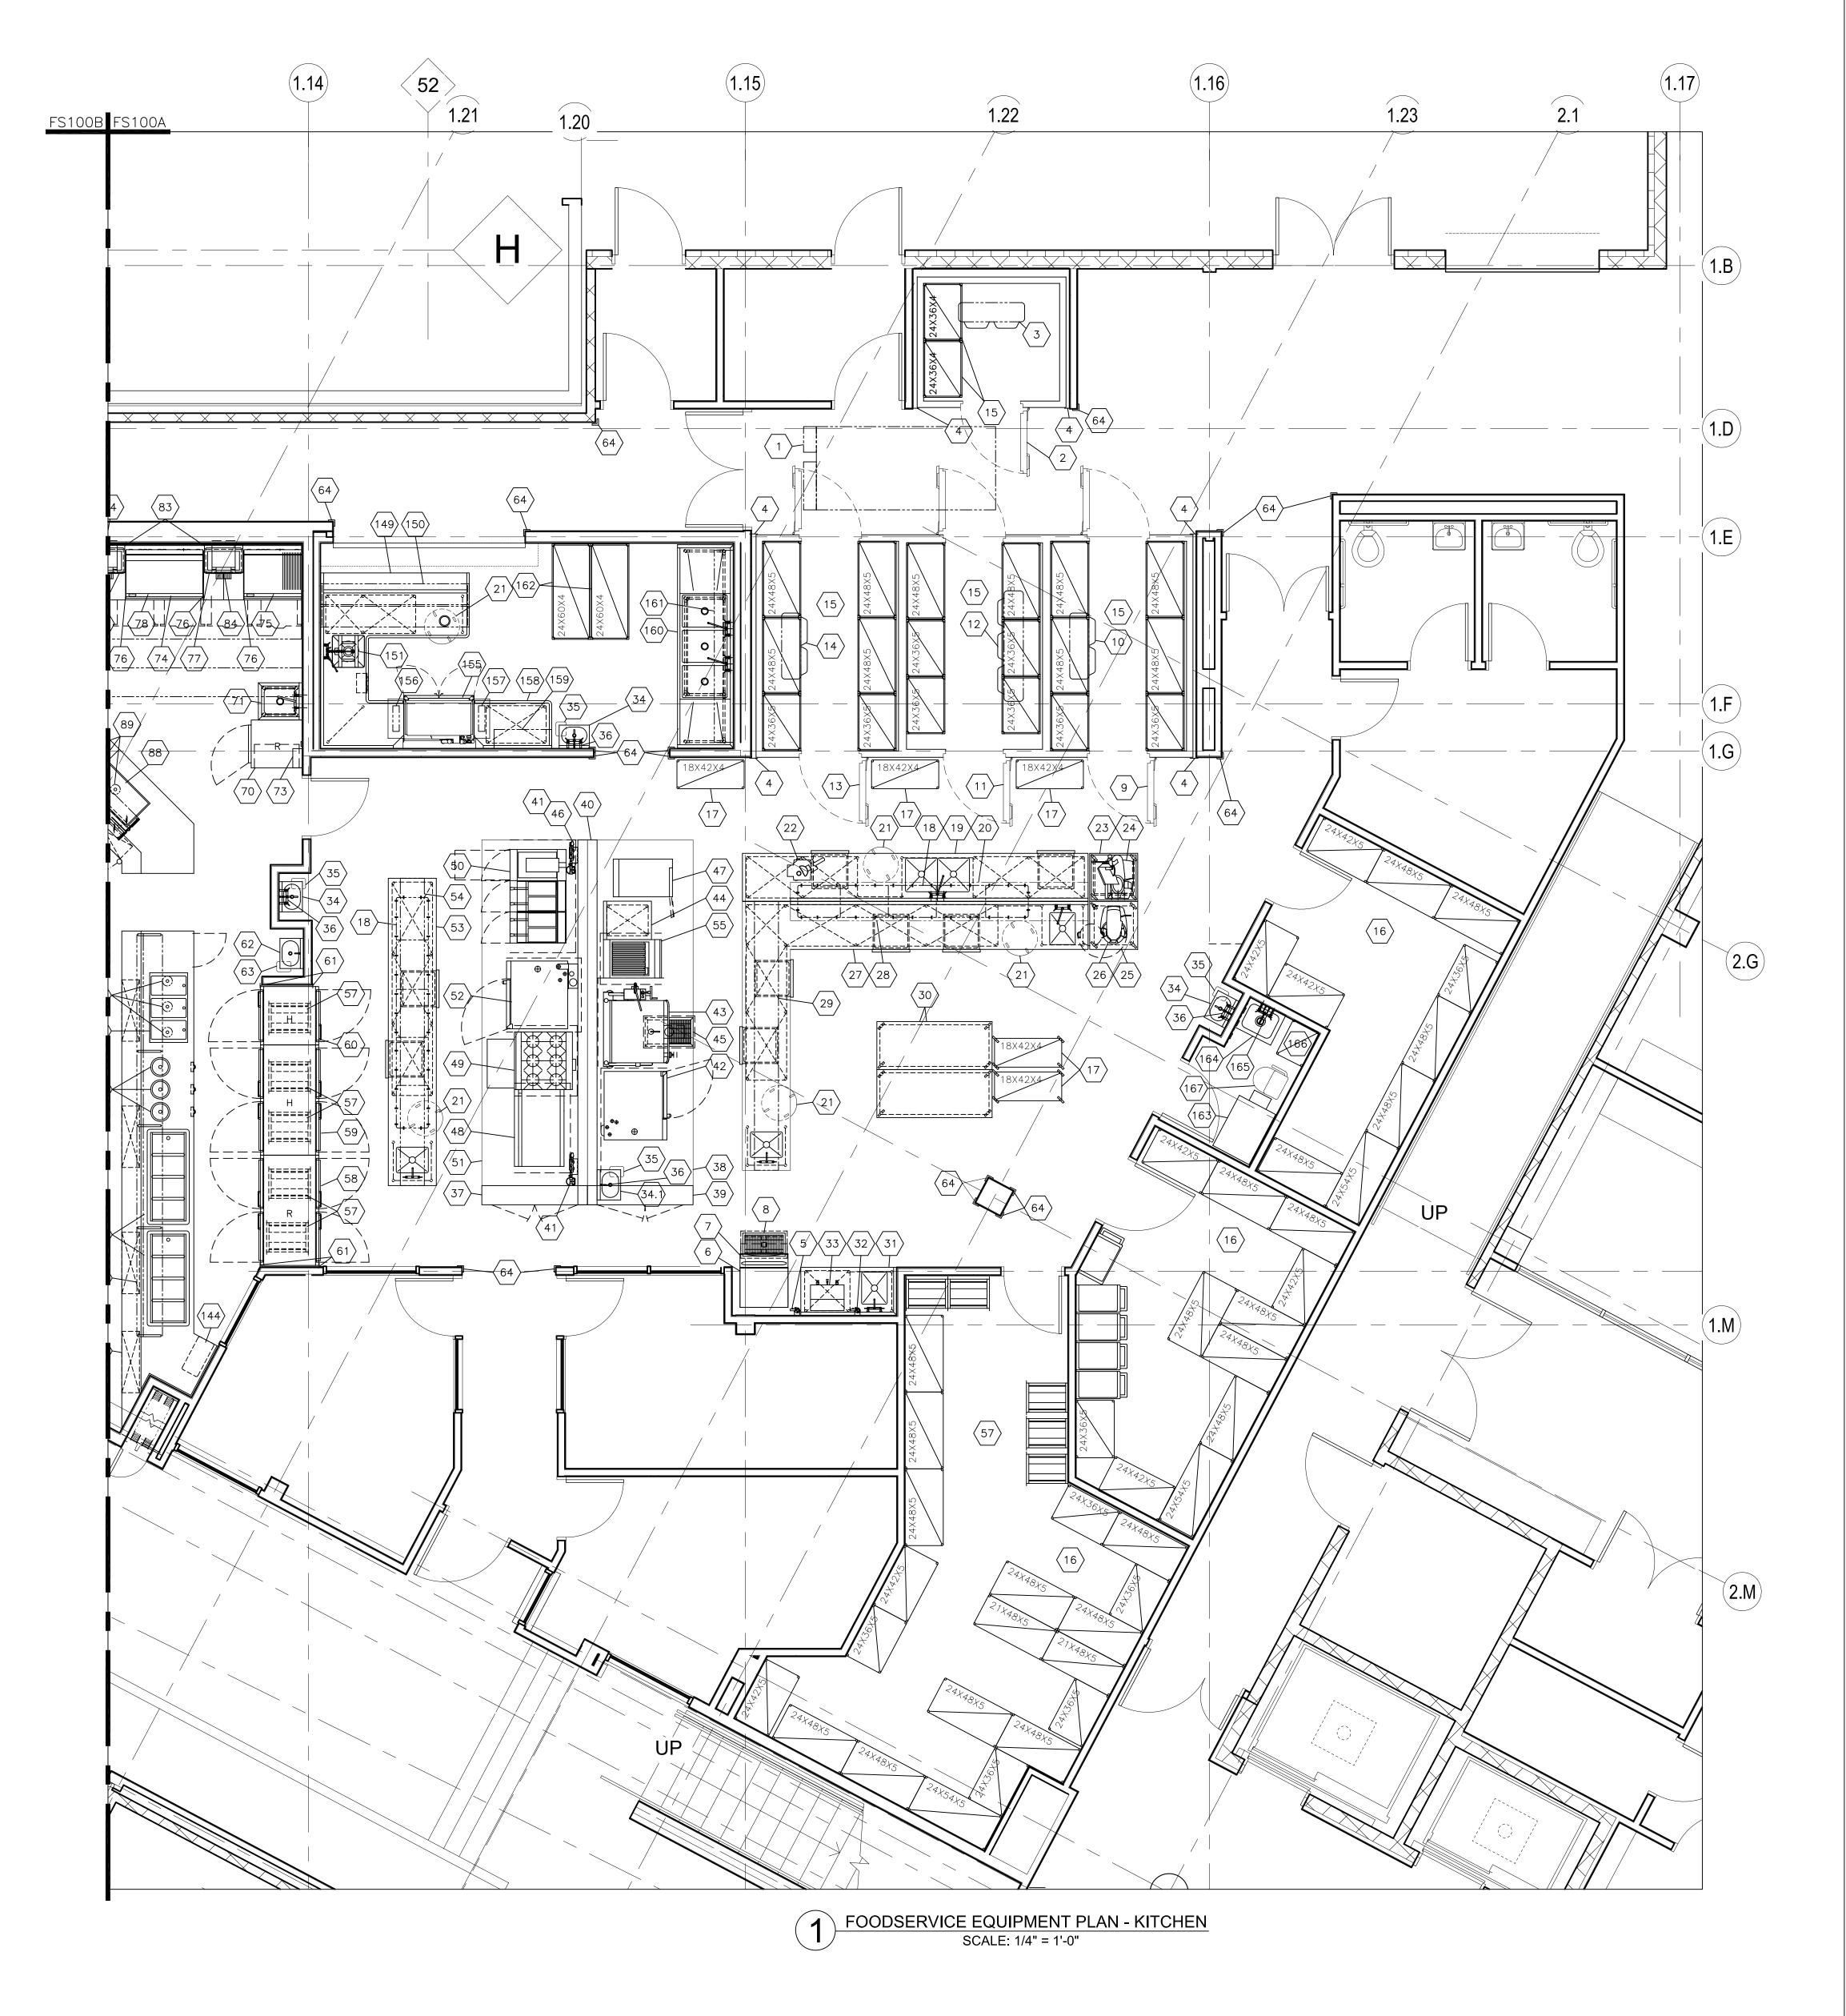

| tem        | <u></u>      | Fauinment Catagory                                           | Fauinment Demarks      |
|------------|--------------|--------------------------------------------------------------|------------------------|
| No<br>I    | Qty<br>1     | Equipment Category Remote Rack Refrigeration                 | Equipment Remarks      |
| ;          | 1 1          | Walk—In Beverage Cooler  Evaporator Coil, Beverage Cooler    | 8'-6" Exterior Height  |
| -          |              | Aluminum Trim<br>Filter System, Icemaker                     | Custom                 |
| 5          | 1            | Ice Maker                                                    |                        |
| 7<br><br>} | 1 1          | Bin, Ice<br>Floor Trough                                     |                        |
| 10         | 1            | Walk—In Cooler<br>Evaporator Coil, Cooler                    | 10'-0" Exterior Height |
| l 1        | 1            | Walk-In Freezer                                              | 10'-0" Exterior Height |
| 12<br>13   | 1 1          | Evaporator Coil, Freezer<br>Walk—In Cooler                   | 10'-0" Exterior Height |
| 14         | 1            | Evaporator Coil, Cooler                                      |                        |
| 15<br>16   |              | Shelving, Plastic, Louvered Shelving, Wire                   |                        |
| 17<br>18   |              | Shelving, Wire Pot Rack, Ceiling Mount                       | Mobile  Custom         |
| 19         | 1            | Work Table with Sinks                                        | Custom                 |
| 20<br>21   |              | Over Shelf<br>Brute Container                                | Custom Mobile          |
| 22         | 1            | Cutter/Mixer, Vertical & Veg. Prep.<br>Stand, Equipment      | Mobile                 |
| 24         | 1            | Slicer, Food                                                 | Mobile                 |
| 25<br>26   | 1 1          | Stand, Equipment w/ Utensil Rack<br>Mixer                    | Mobile                 |
| 27         | 1            | Work Table with Sinks                                        | Custom                 |
| 28<br>29   | 1            | Over Shelf  Double Over Shelf                                | Custom Custom          |
| 30<br>31   | 2            | Table, Work<br>Work Table                                    | Mobile<br>Custom       |
| 32         | 1            | Filter System, Coffee Maker                                  |                        |
| 33<br>34   | 3            | Coffee Maker, Insulated Server Sink, Hand, Wall Mount        | By Vendor              |
| 34.1       | 1            | Sink, Hand, Wall Mount                                       |                        |
| 35<br>36   | -            | Wastebasket<br>Faucet, Service Sink                          |                        |
| 37<br>38   | 1            | Hood Control System Exhaust Hood                             |                        |
| 39         |              | Fire Protection System                                       |                        |
| 10<br>11   | 1 2          | Utility Distribution System Filter System, Steamer           |                        |
| 12         | 1            | Oven—Steamer, Combination                                    |                        |
| 43<br>44   | 1 1          | Tilt Skillet<br>Work Table                                   | Custom                 |
| 45<br>46   | -            | Floor Trough Filter System, Steamer                          |                        |
| 47         | 1            | Steamer, Convection                                          |                        |
| 18<br>19   | 1 1          | Griddle, Gas<br>Range with Convection Oven                   |                        |
| 50<br>51   | 2            | Fryer, Deep Fat, Gas w/Filter                                |                        |
| 52         | 1            | Exhaust Hood  Oven—Steamer, Combination                      |                        |
| 53<br>54   | 1 1          | Work Table with Sink<br>Over Shelf                           | Custom                 |
| 55         |              | Broiler, Gas                                                 |                        |
| 56<br>57   | <b>-</b>     | Spare Number<br>Rack, Utility                                |                        |
| 58<br>59   | 1            | Refrigerator, Roll—Thru<br>Cabinet, Heated, Roll—Thru        |                        |
| 60<br>60   | 1            | Cabinet, Heated, Roll—Thru                                   |                        |
| 61<br>62   | Lot<br>1     | Stainless Steel Trim<br>Sink, Hand, Wall Mount               | Custom                 |
| 63         | 1            | Wastebasket                                                  | Cuptors                |
| 64<br>70   | Lot<br>1     | Stainless Steel Corner Guard<br>Refrigerator, Reach—In       | Custom                 |
| 71         |              | Sink, Scullery, 1 Compartment Fire Protection System         |                        |
| 74         | 1            | Low Height Refrigerator                                      |                        |
| 75<br>76   | <del> </del> | Griddle, Gas<br>Stainless Steel Splash Guard                 | Custom                 |
| 77<br>78   | 1            | Drop—In, Cold Pan<br>Griddle, Gas                            |                        |
| 33         |              | Shelf, Microwave                                             |                        |
| 44         | 1<br>Lot     | Toaster, Conveyor<br>Slim Jim Waste Container                |                        |
| 149        | 1            | Soiled Dishtable                                             | Custom                 |
| 50<br> 51  | 1            | Glass Rack Shelf<br>Disposer, Garbage                        | Custom                 |
| 52<br>53   | -            | Spare Number<br>Spare Number                                 |                        |
| 54         | _            | Spare Number                                                 |                        |
| 55<br>56   | 1            | Warewasher<br>Vent Duct                                      | Custom                 |
| 157        | 1            | Vent Duct                                                    | Custom                 |
| 158<br>159 | 1            | Clean Dishtable<br>Shelf, Wall Mount                         | Custom                 |
| 160<br>161 | 1            | Sink, Scullery, 3 Compartments Shelf W/ Pot Rack, Wall Mount | Custom                 |
| 162        | 2            | Shelving, Plastic, Louvered                                  |                        |
| 163<br>164 | 1 1          | Spray System, Portable Sink, Mop w/ Mop Hanger               |                        |
| 165        | 1            | Faucet, Service Sink                                         |                        |
| 166        |              | Shelving, Wire<br>Mop Bucket Wringer                         |                        |