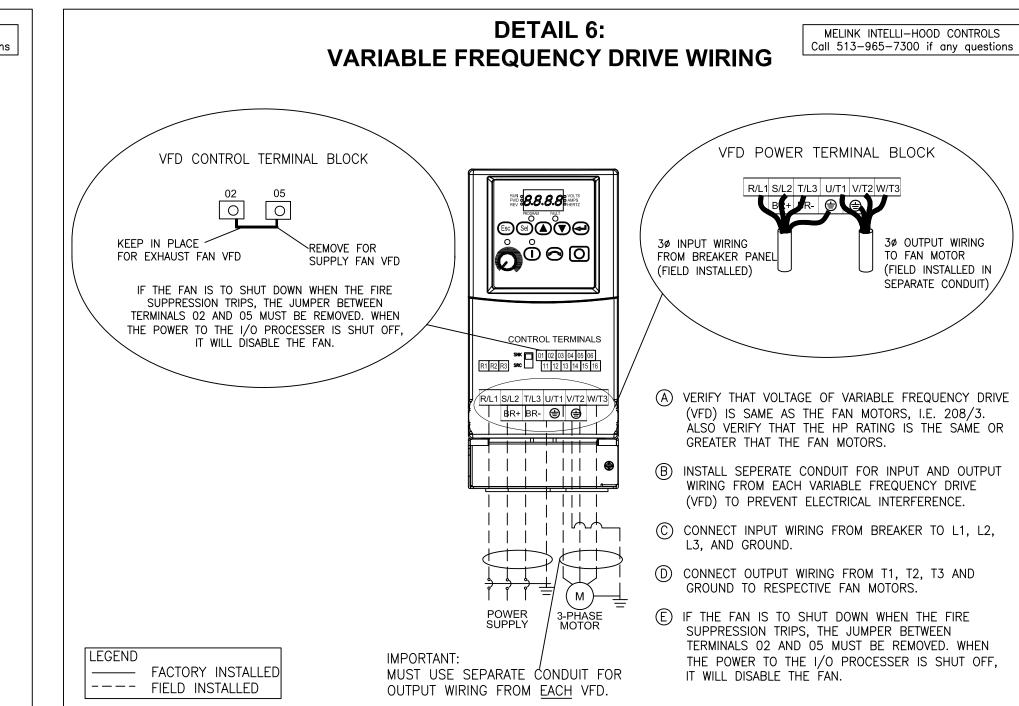

- 1. INSTALL ALL TEMPERATURE AND OPTIC SENSORS IN THE HOODS IN ACCORDANCE WITH THE MELINK INSTALLATION PROCEDURE. SEE DETAIL 1.
- 2. INSTALL I/O PROCESSOR IN CABINET PROVIDED BY THE HOOD OEM OR IN ANOTHER LOCATION APPROVED BY MELINK. THE CABLE DISTANCE FROM THE I/O PROCESSOR TO ANY HOOD SHALL BE LESS THAN 200 FEET. SEE DETAILS 1, 2, 3.
- 3. INSTALL KEYPAD. THE CABLE DISTANCE FROM THE PROCESSOR TO THE KEYPAD SHALL BE LESS THAN 50 FEET. PULL AND CONNECT CABLE FROM KEYPAD TO I/O PROCESSOR. SEE DETAILS 1, 2,
- 4. INSTALL THE VFDS IN THE CABINET WITH THE I/O PROCESSOR OR IN ANOTHER DESIGNATED LOCATION. THE WIRING FROM THE VFD TO THE MOTOR SHALL BE LESS THAN 65 FT FOR 460V MOTORS AND LESS THAN 200 FT FOR 230V MOTORS. SEE DETAIL 3.
- 5. PULL AND CONNECT COMMUNICATION CABLE FROM I/O PROCESSOR TO VFDS. SEE DETAILS 2, 3.
- 6. CONNECT CABLES TO THE SENSORS AND PULL CABLES TO THE I/O PROCESSOR. THIS MUST BE DONE WHILE THE TOP OF THE HOOD IS ACCESSBILE, BEFORE CEILING SUPPORTS, PIPING, DUCTWORK, OR OTHER OBSTRUCTIONS BLOCK ACCESS TO THE TOP OF THE HOOD. SEE DETAILS 1, 2, 3.
- 7. INSTALL LOW VOLTAGE WIRING FROM I/O PROCESSOR TO MUA UNIT. SEE DETAIL 7.
- 8. NOT USED.
- 9. WIRE THE I/O PROCESSOR WITH AN INPUT OF 115V FROM A DEDICATED CIRCUIT. THIS CIRCUIT MUST LOSE POWER WHEN THE FIRE SUPPRESSION SYSTEM IS ACTIVATED. SEE DETAILS 4, 5.
- 10. WIRE I/O PROCESSOR LIGHTS OUTPUT TO THE HOOD LIGHTS. SEE DETAILS 4, 5.
- 11. WIRE THE VARIABLE FREQUENCY DRIVES (VFD) BY CONNECTING 3-PHASE INPUT POWER FROM THE CIRCUIT BREAKERS. THE OUTPUT WIRING FROM EACH VFD SHALL BE CONNECTED TO THE RESPECTIVE FAN MOTOR. THE OUTPUT WIRING FROM EACH VFD SHALL MUST BE RUN IN SEPARATE CONDUIT. SEE DETAILS 4, 6.
- 12. WIRE A DEDICATED 115V CIRCUIT TO THE MUA UNIT TO ENERGIZE THE MUA CONTROLS. DO NOT USE VFD OUTPUT TO ENERGIZE THIS CIRCUIT. SEE DETAIL 8.
- 13. MELINK CERTIFIED STARTUP CONTRACTOR SHALL MAKE CABLE CONNECTIONS AT THE I/O PROCESSOR AND VERIFY CONTROL WIRING, SYSTEM PROGRAMMING, VFD PROGRAMMING, AND FUNCTIONALITY PER SEQUENCE OF OPERATION.
- 14. MELINK CERTIFIED STARTUP CONTRACTOR IS NOT RESPONSIBLE FOR HIGH VOLTAGE ELECTRICAL WIRING, PROVIDING OR PULLING LOW VOLTAGE CONTROL CABLE, RUNNING OF MELINK SENSOR OR VFD CABLE LONGER THAN 50 FEET, ANY CONDUIT REQUIREMENTS, OR CEILING, FLOOR OR WALL PENETRATIONS.