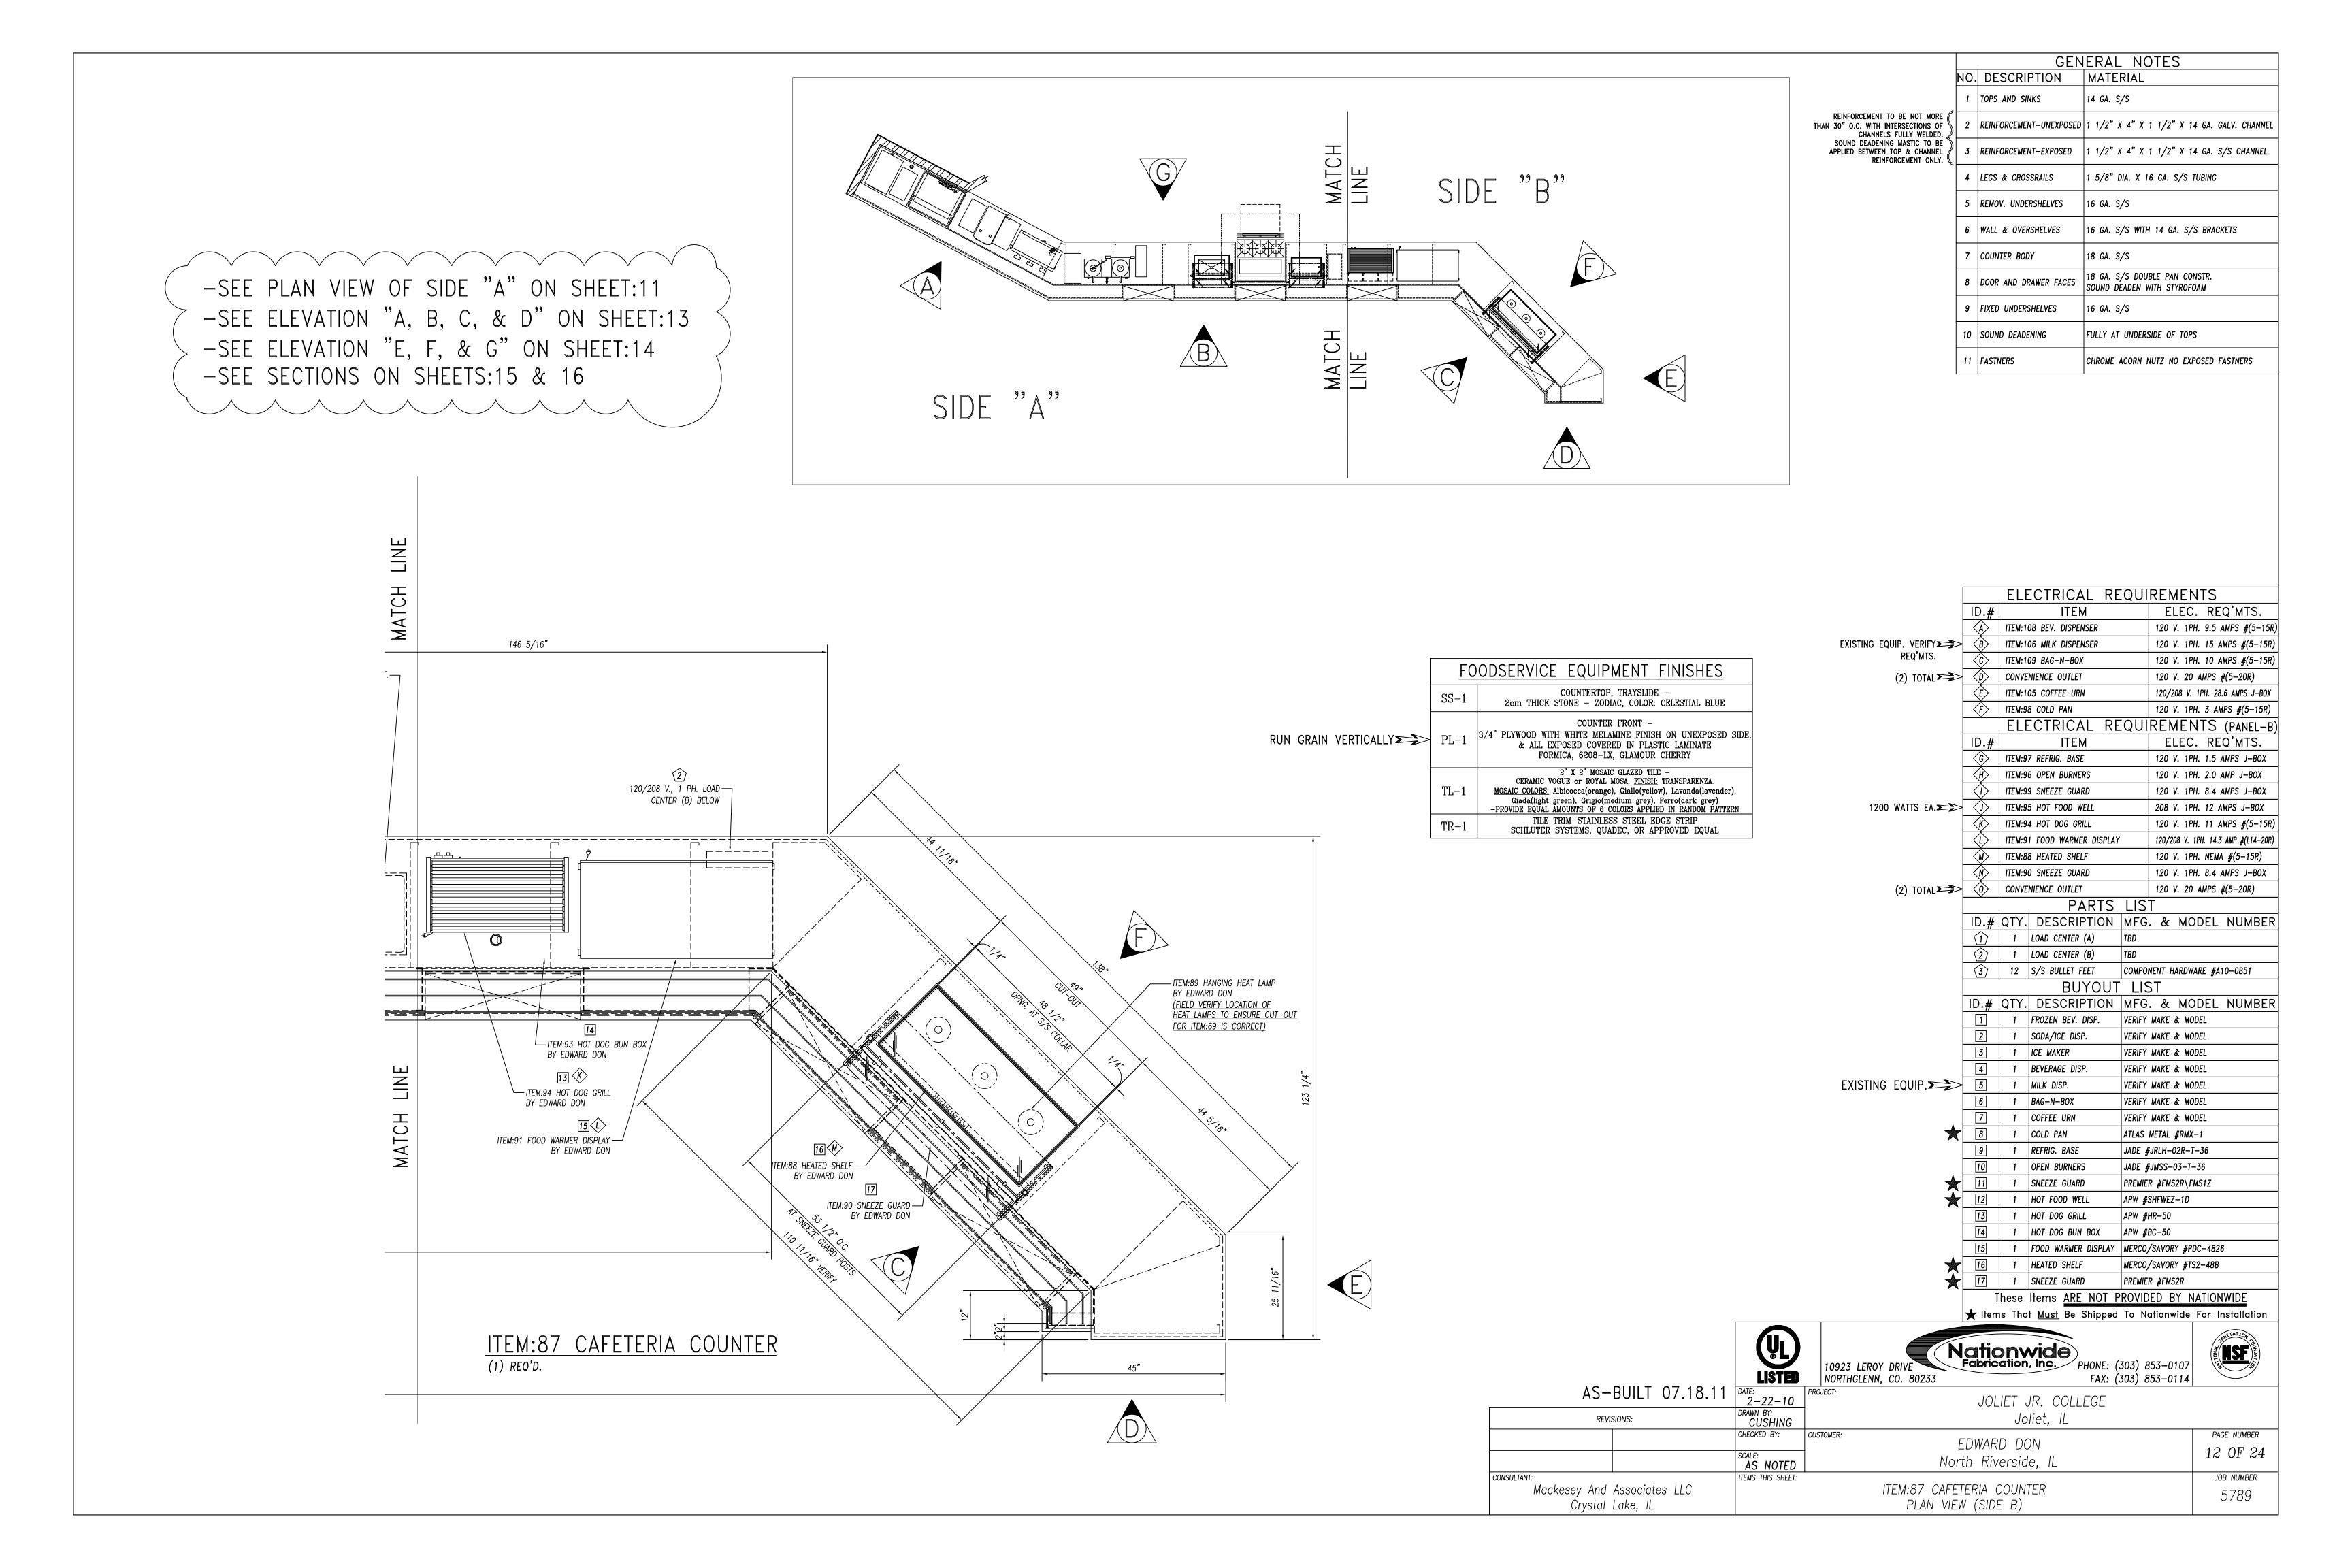

FOR JOLIET JR. COLLEGE

FOODSERVICE EQUIPMENT DIVISION

2500 S. HARLEM AVE., NORTH RIVERSIDE, IL 60546

TEL.: (708) 883-8000

FOODSERVICE EQUIPMENT PLAN

DRAWN BY:
E. DERKACH

APPROVED BY:
P. RIVERA

SUBMITTED BY:
P. RIVERA

SCALE: 1/4"=1'-0"

SHEET:

DRAWING NO 10-0101

E. DERKACH APPROVED BY: SUBMITTED BY: P. RIVERA

GENERAL ELECTRICAL ABBREVIATIONS: AFF ABOVE FINISHED FLOOR KW KILOWATT HP HORSEPOWER EC ELECTRICAL CONTRACTOR

|      | ELECTRICAL LEGEND                     |                                                                                                                                                                                                                                                                                                             |  |  |  |  |  |  |
|------|---------------------------------------|-------------------------------------------------------------------------------------------------------------------------------------------------------------------------------------------------------------------------------------------------------------------------------------------------------------|--|--|--|--|--|--|
| SYM. | ABB.                                  | DEFINITION                                                                                                                                                                                                                                                                                                  |  |  |  |  |  |  |
|      | J-BOX<br>SO<br>DO<br>DCO<br>SW<br>POC | ELECTRICAL JUNCTION BOX SINGLE OUTLET DUPLEX OUTLET DUPLEX CONVENIENCE OUTLET SWITCH POINT OF CONNECTION ELECTRICAL CONDUIT STUB-UP COOLER/FREEZER ALARM PANEL VAPOR PROOF WALK-IN DOOR LIGHT PROVIDED/INSTALLED BY FSEC. EC TO CONNECT. ADDITIONAL VAPOR PROOF LIGHT PROVIDED/MOUNTED BY FSEC. EC TO WIRE. |  |  |  |  |  |  |
|      |                                       |                                                                                                                                                                                                                                                                                                             |  |  |  |  |  |  |