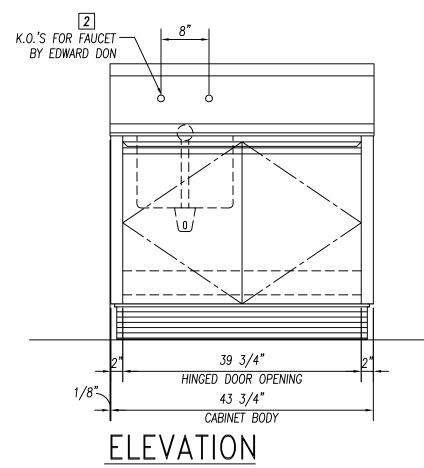

| tem        | <u></u>      | Fauinment Catagory                                           | Fauinment Demarks      |
|------------|--------------|--------------------------------------------------------------|------------------------|
| No<br>I    | Qty<br>1     | Equipment Category Remote Rack Refrigeration                 | Equipment Remarks      |
| ;          | 1 1          | Walk—In Beverage Cooler  Evaporator Coil, Beverage Cooler    | 8'-6" Exterior Height  |
| -          |              | Aluminum Trim<br>Filter System, Icemaker                     | Custom                 |
| 5          | 1            | Ice Maker                                                    |                        |
| 7<br><br>} | 1 1          | Bin, Ice<br>Floor Trough                                     |                        |
| 10         | 1            | Walk—In Cooler<br>Evaporator Coil, Cooler                    | 10'-0" Exterior Height |
| l 1        | 1            | Walk-In Freezer                                              | 10'-0" Exterior Height |
| 12<br>13   | 1 1          | Evaporator Coil, Freezer<br>Walk—In Cooler                   | 10'-0" Exterior Height |
| 14         | 1            | Evaporator Coil, Cooler                                      |                        |
| 15<br>16   |              | Shelving, Plastic, Louvered Shelving, Wire                   |                        |
| 17<br>18   |              | Shelving, Wire Pot Rack, Ceiling Mount                       | Mobile  Custom         |
| 19         | 1            | Work Table with Sinks                                        | Custom                 |
| 20<br>21   |              | Over Shelf<br>Brute Container                                | Custom Mobile          |
| 22         | 1            | Cutter/Mixer, Vertical & Veg. Prep.<br>Stand, Equipment      | Mobile                 |
| 24         | 1            | Slicer, Food                                                 | Mobile                 |
| 25<br>26   | 1 1          | Stand, Equipment w/ Utensil Rack<br>Mixer                    | Mobile                 |
| 27         | 1            | Work Table with Sinks                                        | Custom                 |
| 28<br>29   | 1            | Over Shelf  Double Over Shelf                                | Custom Custom          |
| 30<br>31   | 2            | Table, Work<br>Work Table                                    | Mobile<br>Custom       |
| 32         | 1            | Filter System, Coffee Maker                                  |                        |
| 33<br>34   | 3            | Coffee Maker, Insulated Server Sink, Hand, Wall Mount        | By Vendor              |
| 34.1       | 1            | Sink, Hand, Wall Mount                                       |                        |
| 35<br>36   | -            | Wastebasket<br>Faucet, Service Sink                          |                        |
| 37<br>38   | 1            | Hood Control System Exhaust Hood                             |                        |
| 39         |              | Fire Protection System                                       |                        |
| 10<br>11   | 1 2          | Utility Distribution System Filter System, Steamer           |                        |
| 12         | 1            | Oven—Steamer, Combination                                    |                        |
| 43<br>44   | 1 1          | Tilt Skillet<br>Work Table                                   | Custom                 |
| 45<br>46   | -            | Floor Trough Filter System, Steamer                          |                        |
| 47         | 1            | Steamer, Convection                                          |                        |
| 18<br>19   | 1 1          | Griddle, Gas<br>Range with Convection Oven                   |                        |
| 50<br>51   | 2            | Fryer, Deep Fat, Gas w/Filter                                |                        |
| 52         | 1            | Exhaust Hood  Oven—Steamer, Combination                      |                        |
| 53<br>54   | 1 1          | Work Table with Sink<br>Over Shelf                           | Custom                 |
| 55         |              | Broiler, Gas                                                 |                        |
| 56<br>57   | <b>-</b>     | Spare Number<br>Rack, Utility                                |                        |
| 58<br>59   | 1            | Refrigerator, Roll—Thru<br>Cabinet, Heated, Roll—Thru        |                        |
| 60<br>60   | 1            | Cabinet, Heated, Roll—Thru                                   |                        |
| 61<br>62   | Lot<br>1     | Stainless Steel Trim<br>Sink, Hand, Wall Mount               | Custom                 |
| 63         | 1            | Wastebasket                                                  | Cuptors                |
| 64<br>70   | Lot<br>1     | Stainless Steel Corner Guard<br>Refrigerator, Reach—In       | Custom                 |
| 71         |              | Sink, Scullery, 1 Compartment Fire Protection System         |                        |
| 74         | 1            | Low Height Refrigerator                                      |                        |
| 75<br>76   | <del> </del> | Griddle, Gas<br>Stainless Steel Splash Guard                 | Custom                 |
| 77<br>78   | 1            | Drop—In, Cold Pan<br>Griddle, Gas                            |                        |
| 33         |              | Shelf, Microwave                                             |                        |
| 44         | 1<br>Lot     | Toaster, Conveyor<br>Slim Jim Waste Container                |                        |
| 149        | 1            | Soiled Dishtable                                             | Custom                 |
| 50<br> 51  | 1            | Glass Rack Shelf<br>Disposer, Garbage                        | Custom                 |
| 52<br>53   | -            | Spare Number<br>Spare Number                                 |                        |
| 54         | _            | Spare Number                                                 |                        |
| 55<br>56   | 1            | Warewasher<br>Vent Duct                                      | Custom                 |
| 157        | 1            | Vent Duct                                                    | Custom                 |
| 158<br>159 | 1            | Clean Dishtable<br>Shelf, Wall Mount                         | Custom                 |
| 160<br>161 | 1            | Sink, Scullery, 3 Compartments Shelf W/ Pot Rack, Wall Mount | Custom                 |
| 162        | 2            | Shelving, Plastic, Louvered                                  |                        |
| 163<br>164 | 1 1          | Spray System, Portable Sink, Mop w/ Mop Hanger               |                        |
| 165        | 1            | Faucet, Service Sink                                         |                        |
| 166        |              | Shelving, Wire<br>Mop Bucket Wringer                         |                        |