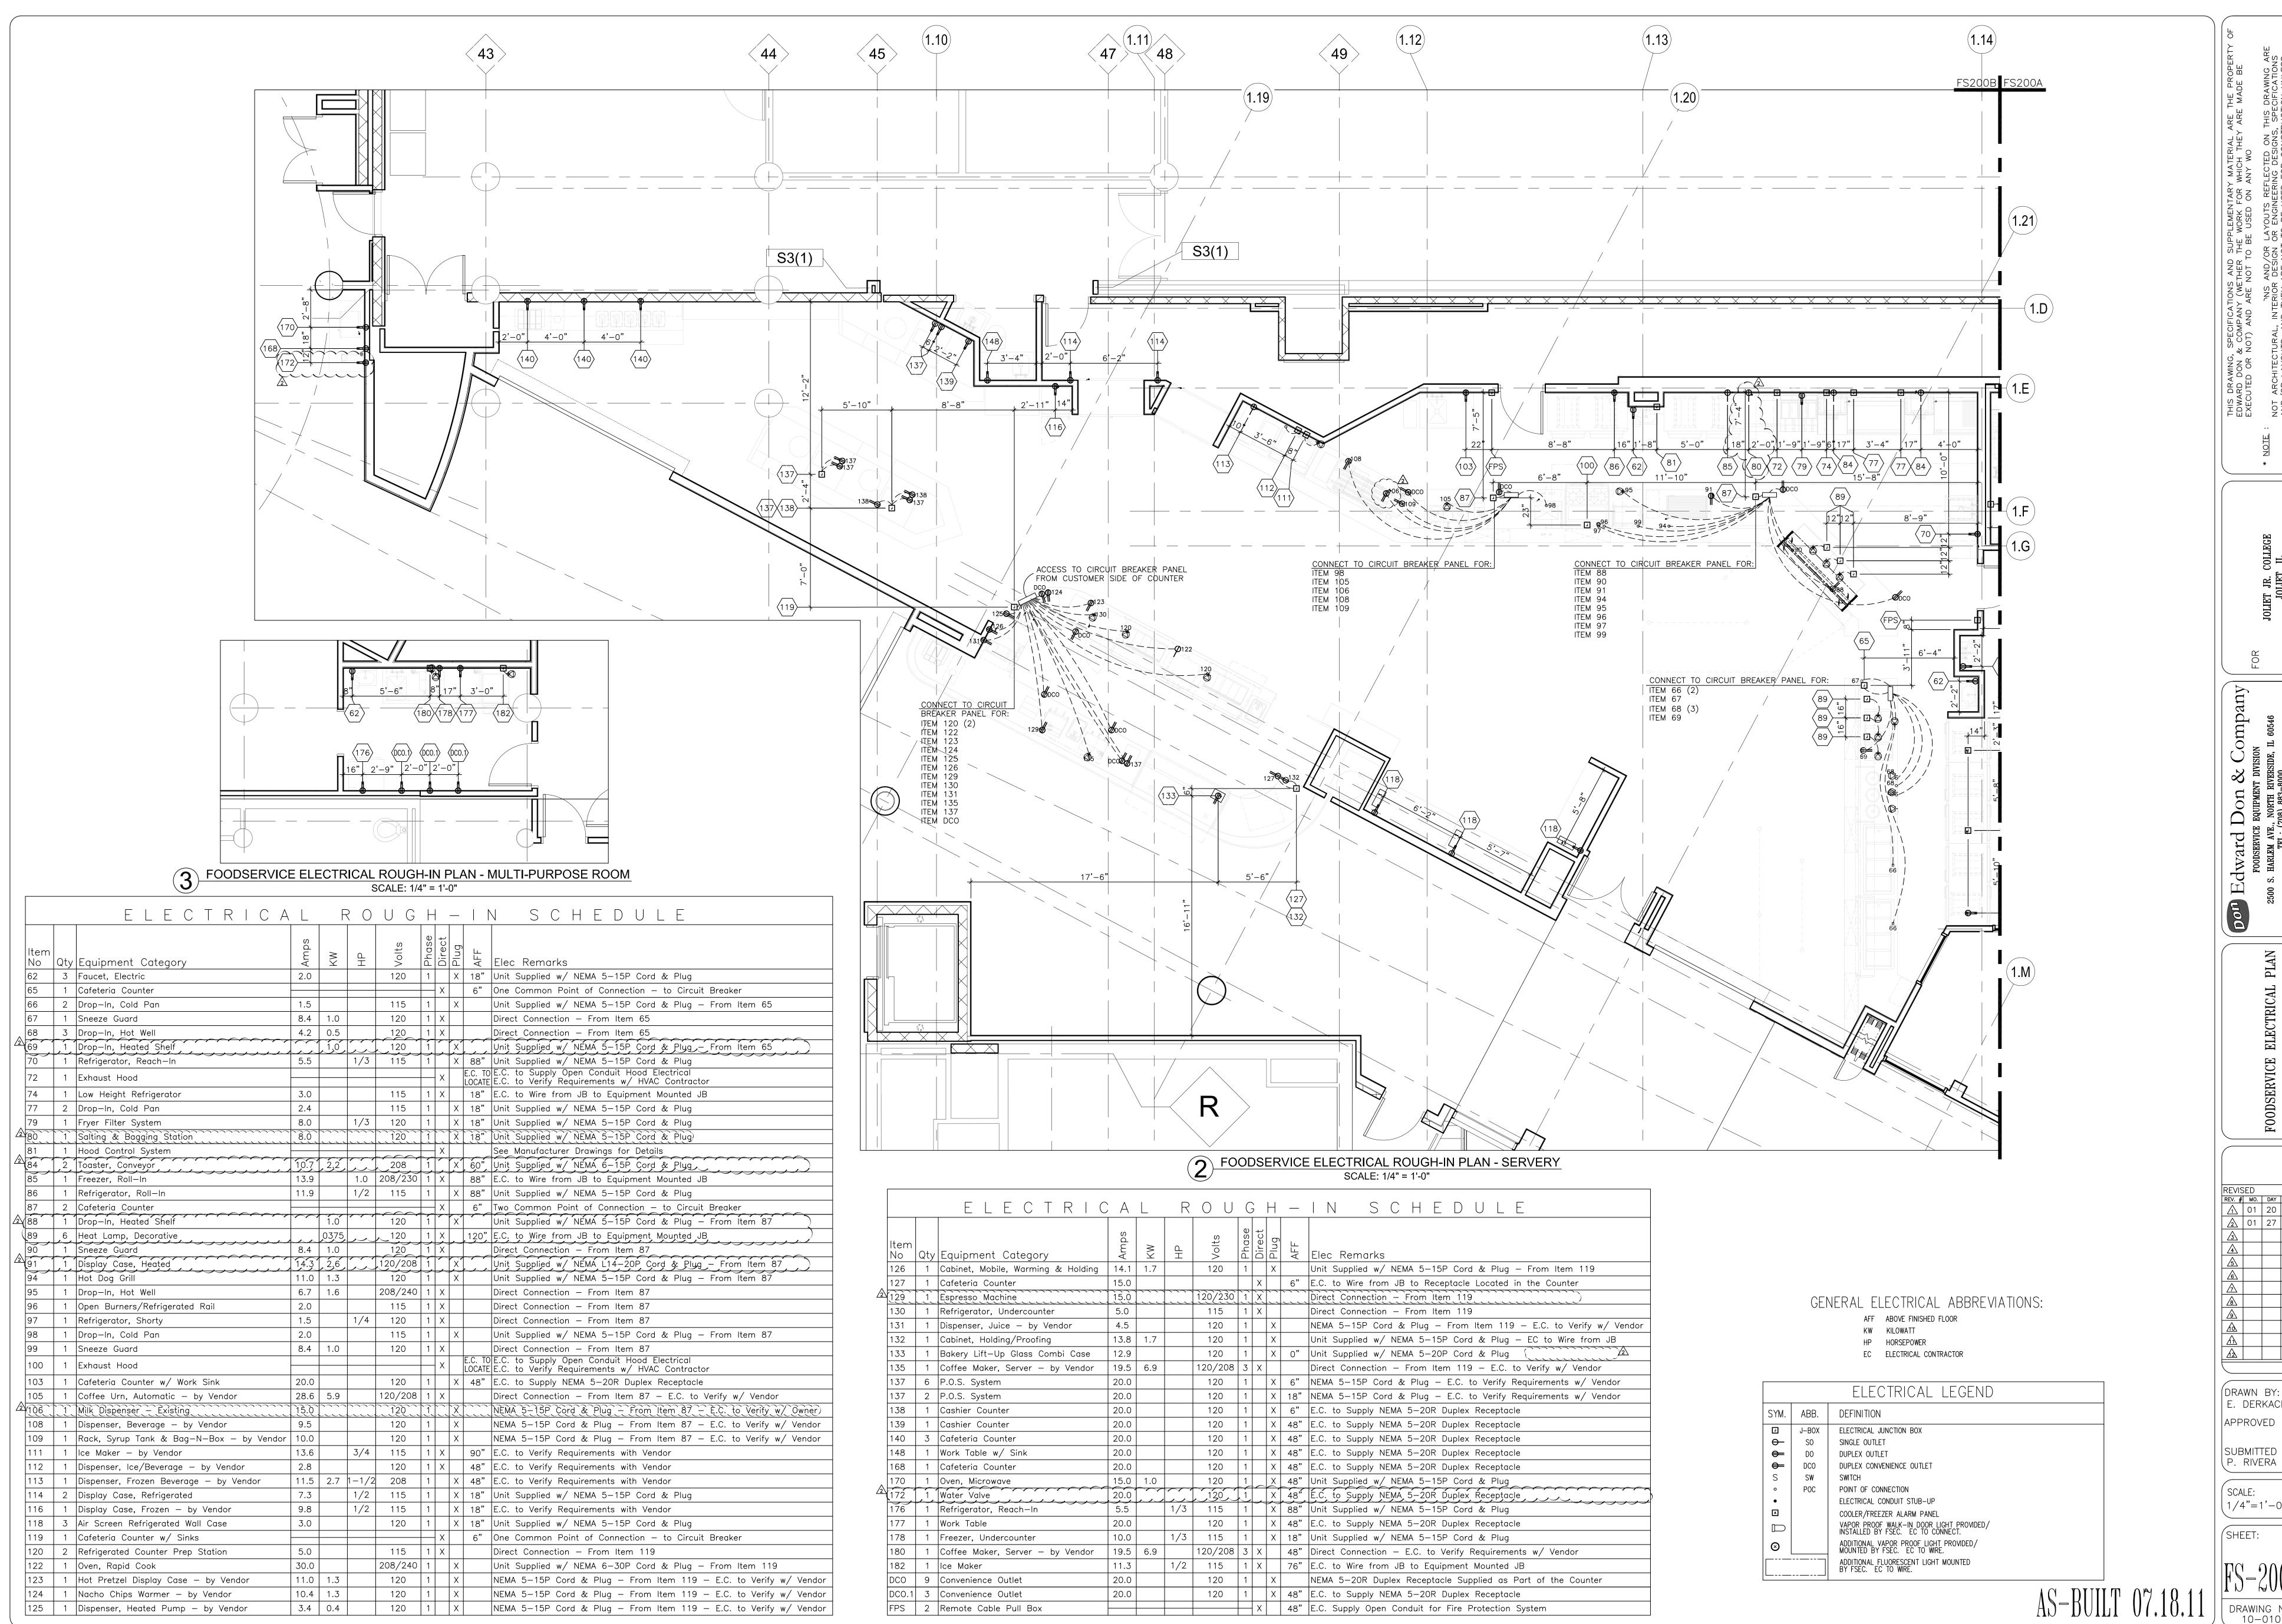

SCALE: 1/4"=1'-0"

SHEET:

DRAWING NO 10-0101

E. DERKACH APPROVED BY: SUBMITTED BY: P. RIVERA

GENERAL ELECTRICAL ABBREVIATIONS: AFF ABOVE FINISHED FLOOR KW KILOWATT HP HORSEPOWER EC ELECTRICAL CONTRACTOR

|      | ELECTRICAL LEGEND                     |                                                                                                                                                                                                                                                                                                             |  |  |  |  |  |  |
|------|---------------------------------------|-------------------------------------------------------------------------------------------------------------------------------------------------------------------------------------------------------------------------------------------------------------------------------------------------------------|--|--|--|--|--|--|
| SYM. | ABB.                                  | DEFINITION                                                                                                                                                                                                                                                                                                  |  |  |  |  |  |  |
|      | J-BOX<br>SO<br>DO<br>DCO<br>SW<br>POC | ELECTRICAL JUNCTION BOX SINGLE OUTLET DUPLEX OUTLET DUPLEX CONVENIENCE OUTLET SWITCH POINT OF CONNECTION ELECTRICAL CONDUIT STUB-UP COOLER/FREEZER ALARM PANEL VAPOR PROOF WALK-IN DOOR LIGHT PROVIDED/INSTALLED BY FSEC. EC TO CONNECT. ADDITIONAL VAPOR PROOF LIGHT PROVIDED/MOUNTED BY FSEC. EC TO WIRE. |  |  |  |  |  |  |
|      |                                       |                                                                                                                                                                                                                                                                                                             |  |  |  |  |  |  |

Unit Supplied w/ NEMA 5-15P Cord & Plug - From Item 65

Montaty/Equipment Category

20.0

8.0

2.1

8.0

11.7

8.0

- E.C. TO PROVIDE POWER TO & INTERCONNECT BETWEEN EVAP COIL, TIME CONTROL & CONDENSING UNIT WHERE REQUIRED. DRAIN LINE FROM FREEZER COIL TO BE WRAPPED WITH HEAT TAPE AND INSULATED BY E.C. - E.C. TO TIE IN DOOR STRIP HEATER WHERE REQUIRED.

72" E.C. to Wire from JB to Equipment Mounted JB 48" E.C. Supply Open Conduit for Fire Protection System WALK-IN NOTES:

DRAWN BY: E. DERKACH

APPROVED BY P. RIVERA SUBMITTED BY P. RIVERA

SCALE: 1/4"=1'-0"