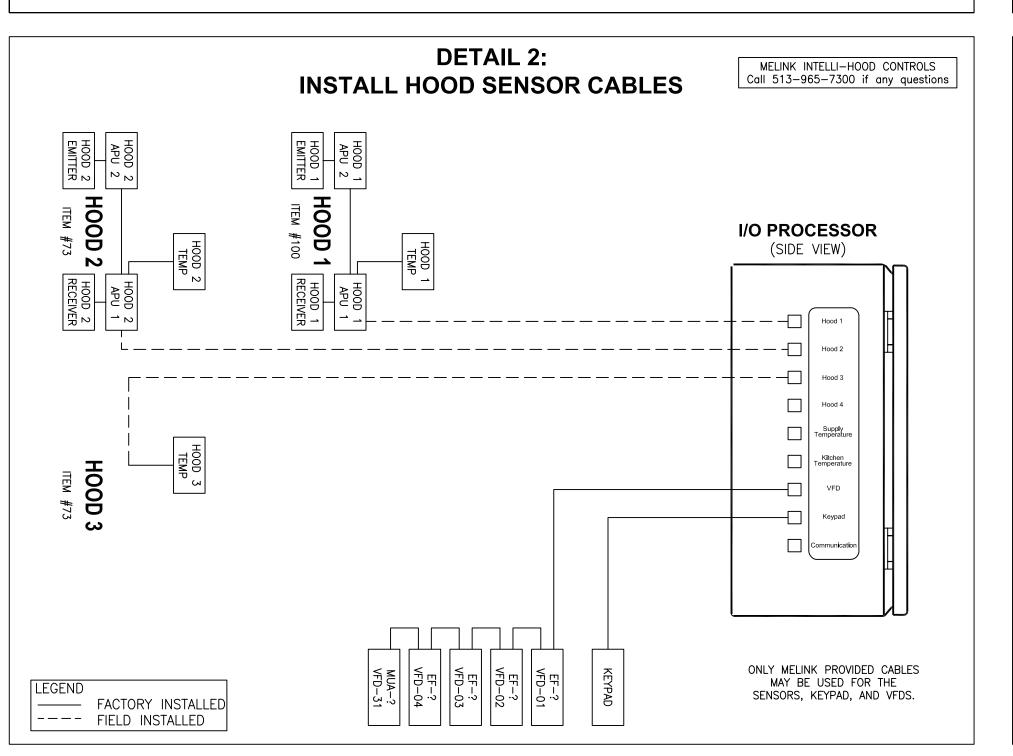

- 1. INSTALL ALL TEMPERATURE AND OPTIC SENSORS IN THE HOODS IN ACCORDANCE WITH THE MELINK INSTALLATION PROCEDURE. SEE DETAIL 1.
- 2. INSTALL I/O PROCESSOR IN CABINET PROVIDED BY THE HOOD OEM OR IN ANOTHER LOCATION APPROVED BY MELINK. THE CABLE DISTANCE FROM THE I/O PROCESSOR TO ANY HOOD SHALL BE LESS THAN 200 FEET. SEE DETAILS 1, 2, 3.
- 3. INSTALL KEYPAD. THE CABLE DISTANCE FROM THE PROCESSOR TO THE KEYPAD SHALL BE LESS THAN 50 FEET. PULL AND CONNECT CABLE FROM KEYPAD TO I/O PROCESSOR. SEE DETAILS 1, 2,
- 4. INSTALL THE VFDS IN THE CABINET WITH THE I/O PROCESSOR OR IN ANOTHER DESIGNATED LOCATION. THE WIRING FROM THE VFD TO THE MOTOR SHALL BE LESS THAN 65 FT FOR 460V MOTORS AND LESS THAN 200 FT FOR 230V MOTORS. SEE DETAIL 3.
- 5. PULL AND CONNECT COMMUNICATION CABLE FROM I/O PROCESSOR TO VFDS. SEE DETAILS 2, 3.
- 6. CONNECT CABLES TO THE SENSORS AND PULL CABLES TO THE I/O PROCESSOR. THIS MUST BE DONE WHILE THE TOP OF THE HOOD IS ACCESSBILE, BEFORE CEILING SUPPORTS, PIPING, DUCTWORK, OR OTHER OBSTRUCTIONS BLOCK ACCESS TO THE TOP OF THE HOOD. SEE DETAILS 1, 2, 3.
- 7. INSTALL LOW VOLTAGE WIRING FROM I/O PROCESSOR TO MUA UNIT. SEE DETAIL 7.
- 8. NOT USED.
- 9. WIRE THE I/O PROCESSOR WITH AN INPUT OF 115V FROM A DEDICATED CIRCUIT. THIS CIRCUIT MUST LOSE POWER WHEN THE FIRE SUPPRESSION SYSTEM IS ACTIVATED. SEE DETAILS 4, 5.
- 10. WIRE I/O PROCESSOR LIGHTS OUTPUT TO THE HOOD LIGHTS. SEE DETAILS 4, 5.
- 11. WIRE THE VARIABLE FREQUENCY DRIVES (VFD) BY CONNECTING 3-PHASE INPUT POWER FROM THE CIRCUIT BREAKERS. THE OUTPUT WIRING FROM EACH VFD SHALL BE CONNECTED TO THE RESPECTIVE FAN MOTOR. THE OUTPUT WIRING FROM EACH VFD SHALL MUST BE RUN IN SEPARATE CONDUIT. SEE DETAILS 4, 6.
- 12. WIRE A DEDICATED 115V CIRCUIT TO THE MUA UNIT TO ENERGIZE THE MUA CONTROLS. DO NOT USE VFD OUTPUT TO ENERGIZE THIS CIRCUIT. SEE DETAIL 8.
- 13. MELINK CERTIFIED STARTUP CONTRACTOR SHALL MAKE CABLE CONNECTIONS AT THE I/O PROCESSOR AND VERIFY CONTROL WIRING, SYSTEM PROGRAMMING, VFD PROGRAMMING, AND FUNCTIONALITY PER SEQUENCE OF OPERATION.
- 14. MELINK CERTIFIED STARTUP CONTRACTOR IS NOT RESPONSIBLE FOR HIGH VOLTAGE ELECTRICAL WIRING, PROVIDING OR PULLING LOW VOLTAGE CONTROL CABLE, RUNNING OF MELINK SENSOR OR VFD CABLE LONGER THAN 50 FEET, ANY CONDUIT REQUIREMENTS, OR CEILING, FLOOR OR WALL PENETRATIONS.