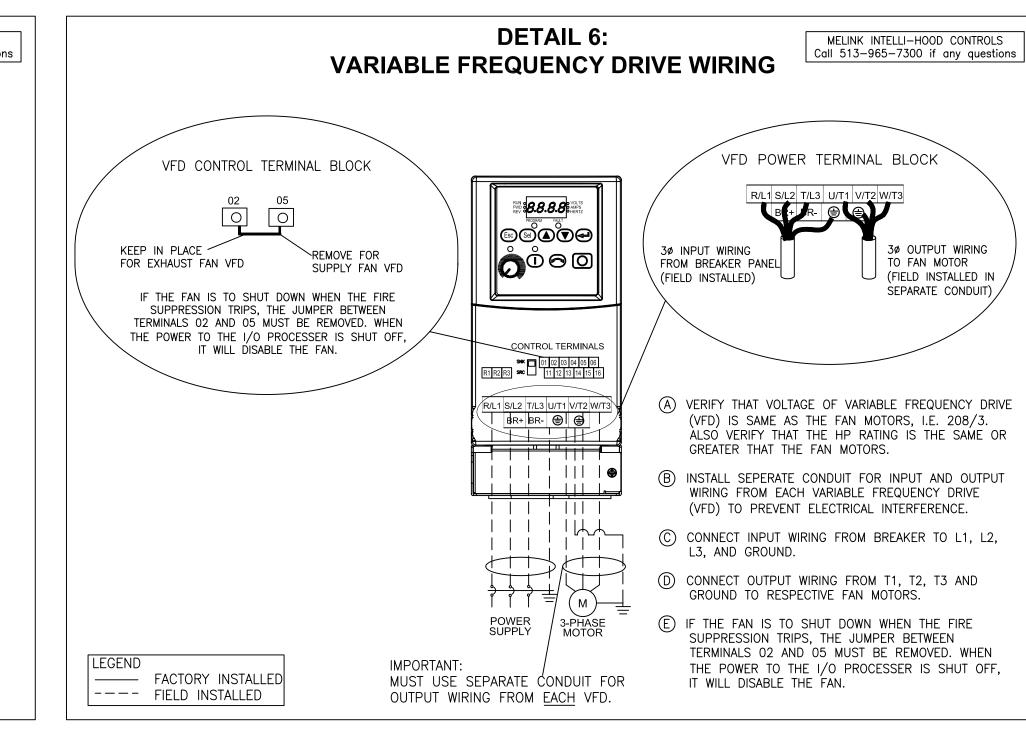

- 1. INSTALL ALL TEMPERATURE AND OPTIC SENSORS IN THE HOODS IN ACCORDANCE WITH THE MELINK INSTALLATION PROCEDURE. SEE DETAIL 1.
- 2. INSTALL I/O PROCESSOR IN CABINET PROVIDED BY THE HOOD OEM OR IN ANOTHER LOCATION APPROVED BY MELINK. THE CABLE DISTANCE FROM THE I/O PROCESSOR TO ANY HOOD SHALL BE LESS THAN 200 FEET. SEE DETAILS 1, 2, 3.
- 3. INSTALL KEYPAD. THE CABLE DISTANCE FROM THE PROCESSOR TO THE KEYPAD SHALL BE LESS THAN 50 FEET. PULL AND CONNECT CABLE FROM KEYPAD TO I/O PROCESSOR. SEE DETAILS 1, 2,
- 4. INSTALL THE VFDS IN THE CABINET WITH THE I/O PROCESSOR OR IN ANOTHER DESIGNATED LOCATION. THE WIRING FROM THE VFD TO THE MOTOR SHALL BE LESS THAN 65 FT FOR 460V MOTORS AND LESS THAN 200 FT FOR 230V MOTORS. SEE DETAIL 3.
- 5. PULL AND CONNECT COMMUNICATION CABLE FROM I/O PROCESSOR TO VFDS. SEE DETAILS 2, 3.
- 6. CONNECT CABLES TO THE SENSORS AND PULL CABLES TO THE I/O PROCESSOR. THIS MUST BE DONE WHILE THE TOP OF THE HOOD IS ACCESSBILE, BEFORE CEILING SUPPORTS, PIPING, DUCTWORK, OR OTHER OBSTRUCTIONS BLOCK ACCESS TO THE TOP OF THE HOOD. SEE DETAILS 1, 2, 3.
- 7. INSTALL LOW VOLTAGE WIRING FROM I/O PROCESSOR TO MUA UNIT. SEE DETAIL 7.
- 8. NOT USED.
- 9. WIRE THE I/O PROCESSOR WITH AN INPUT OF 115V FROM A DEDICATED CIRCUIT. THIS CIRCUIT MUST LOSE POWER WHEN THE FIRE SUPPRESSION SYSTEM IS ACTIVATED. SEE DETAILS 4, 5.
- 10. WIRE I/O PROCESSOR LIGHTS OUTPUT TO THE HOOD LIGHTS. SEE DETAILS 4, 5.
- 11. WIRE THE VARIABLE FREQUENCY DRIVES (VFD) BY CONNECTING 3-PHASE INPUT POWER FROM THE CIRCUIT BREAKERS. THE OUTPUT WIRING FROM EACH VFD SHALL BE CONNECTED TO THE RESPECTIVE FAN MOTOR. THE OUTPUT WIRING FROM EACH VFD SHALL MUST BE RUN IN SEPARATE CONDUIT. SEE DETAILS 4, 6.
- 12. WIRE A DEDICATED 115V CIRCUIT TO THE MUA UNIT TO ENERGIZE THE MUA CONTROLS. DO NOT USE VFD OUTPUT TO ENERGIZE THIS CIRCUIT. SEE DETAIL 8.
- 13. MELINK CERTIFIED STARTUP CONTRACTOR SHALL MAKE CABLE CONNECTIONS AT THE I/O PROCESSOR AND VERIFY CONTROL WIRING, SYSTEM PROGRAMMING, VFD PROGRAMMING, AND FUNCTIONALITY PER SEQUENCE OF OPERATION.
- 14. MELINK CERTIFIED STARTUP CONTRACTOR IS NOT RESPONSIBLE FOR HIGH VOLTAGE ELECTRICAL WIRING, PROVIDING OR PULLING LOW VOLTAGE CONTROL CABLE, RUNNING OF MELINK SENSOR OR VFD CABLE LONGER THAN 50 FEET, ANY CONDUIT REQUIREMENTS, OR CEILING, FLOOR OR WALL PENETRATIONS.

### **SEQUENCE OF OPERATION**

MELINK INTELLI-HOOD CONTROLS Call 513-965-7300 if any questions

- PRESS THE LIGHTS BUTTON TO TURN ON THE HOOD LIGHTS.
- 2) PRESS THE FANS BUTTON TO TURN THE FANS ON IN THE AUTO MODE. THIS WILL ACCOMPLISH THE FOLLOWING:
  - a) I/O PROCESSOR WILL SEND A RUN COMMAND AND SPEED REFERENCE SIGNAL TO THE VARIABLE FREQUENCY DRIVES.
  - b) I/O PROCESSOR WILL SEND A 24VAC SIGNAL TO THE MUA UNIT TO ENERGIZE THE CONTROL CIRCUIT. IN THE EVENT THE MUA UNIT GOES INTO HEATING MODE, THE MUA UNIT WILL PROVIDE A DRY CLOSURE SIGNAL TO THE I/O PROCESSOR TO INCREASE THE MINIMUM AIR FLOW ACCROSS THE BURNER OR HEAT EXCHANGER.
  - c) THE INTELLI-HOOD SYSTEM WILL AUTOMATICALLY ADJUST EXHAUST AND SUPPLY AIR FLOWS BASED ON ACTUAL COOKING LOADS AS SENSED BY THE TEMPERATURE AND OPTIC SENSORS MOUNTED IN THE HOODS.
- 3) PRESS THE LIGHTS AND FANS BUTTONS AGAIN TO TURN OFF THE LIGHTS AND FANS RESPECTIVELY.
- 4) PRESS THE 100% BUTTON IN CASE OF EMERGENCY TO BYPASS THE SENSORS AND OPERATE THE FANS AT FULL SPEED FOR 10 MINUTES.
- 5) REMOVE POWER TO I/O PROCESSOR TO ACTIVATE FIRE MODE. THIS WILL ACCOMPLISH THE FOLLOWING:
  - a) I/O PROCESSOR WILL SEND A RUN COMMAND AND SPEED REFERENCE SIGNAL TO THE VARIABLE FREQUENCY DRIVES.
  - b) VARIABLE FREQUENCY DRIVES WILL OPERATE FANS AT FULL SPEED. SEE DETAIL 6.