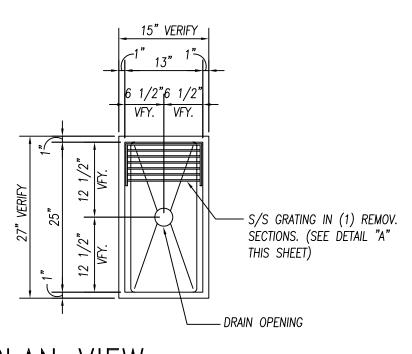

ED. SEE DETAIL 6.

# **DETAIL 1: SENSOR LOCATIONS**

MELINK INTELLI-HOOD CONTROLS Call 513-965-7300 if any questions

# **TOP VIEW**





# FRONT SECTION VIEW







# SIDE SECTION VIEW (TYP.)







5140 RIVER VALLEY ROAD MILFORD, OH 45150 PHONE: (513) 965-7300 FAX: (513) 965-7353 www.melinkcorp.com intellihood@melinkcorp.com



OLLEGE 2) OF. OLIET JUNIOR JOLIET, I SYSTEM 2 (2

REVISIONS: MARK REV1 REV-2











DETAIL 9:
NOT USED

Most Use Servaraic Conduit For it will disable the FAN.

Median intelli—Hood Controls
Coll 513—527—7020 if any questions







MA RE RE OF 2

OLLEGE

2)

OLIET JUNIOR JOLIET, I

5140 RIVER VALLEY ROAD MILFORD, OH 45150 PHONE: (513) 965-7300 FAX: (513) 965-7353 www.melinkcorp.com intellihood@melinkcorp.com



# ITEM: 4 ALUMINUM TRIM ANGLES (6) TOTAL REQ'D.



 $\frac{\text{PLAN VIEW}}{3/4" = 1'-0"}$ 

ITEM:8 FLOOR TROUGH
(1) REQ'D.







 $\frac{\text{PLAN VIEW}}{3/4" = 1'-0"}$ 

ITEM:31 WORKTABLE
(1) REQ'D.





1 1/2" = 1'-0"

|      |      | PARTS                | LIST                            |  |  |  |  |
|------|------|----------------------|---------------------------------|--|--|--|--|
| ID.# | QTY. | DESCRIPTION          | MFG. & MODEL NUMBER             |  |  |  |  |
| 1    | 6    | S/S GUSSETS          | COMPONENT HARDWARE #A18-0206    |  |  |  |  |
| 2    | 6    | S/S BULLET FEET      | COMPONENT HARDWARE #A10-0851    |  |  |  |  |
|      |      | BUYOUT               | LIST                            |  |  |  |  |
| ID.# | QTY. | DESCRIPTION          | MFG. & MODEL NUMBER             |  |  |  |  |
| 1    | 1    | LEVER DRAIN W