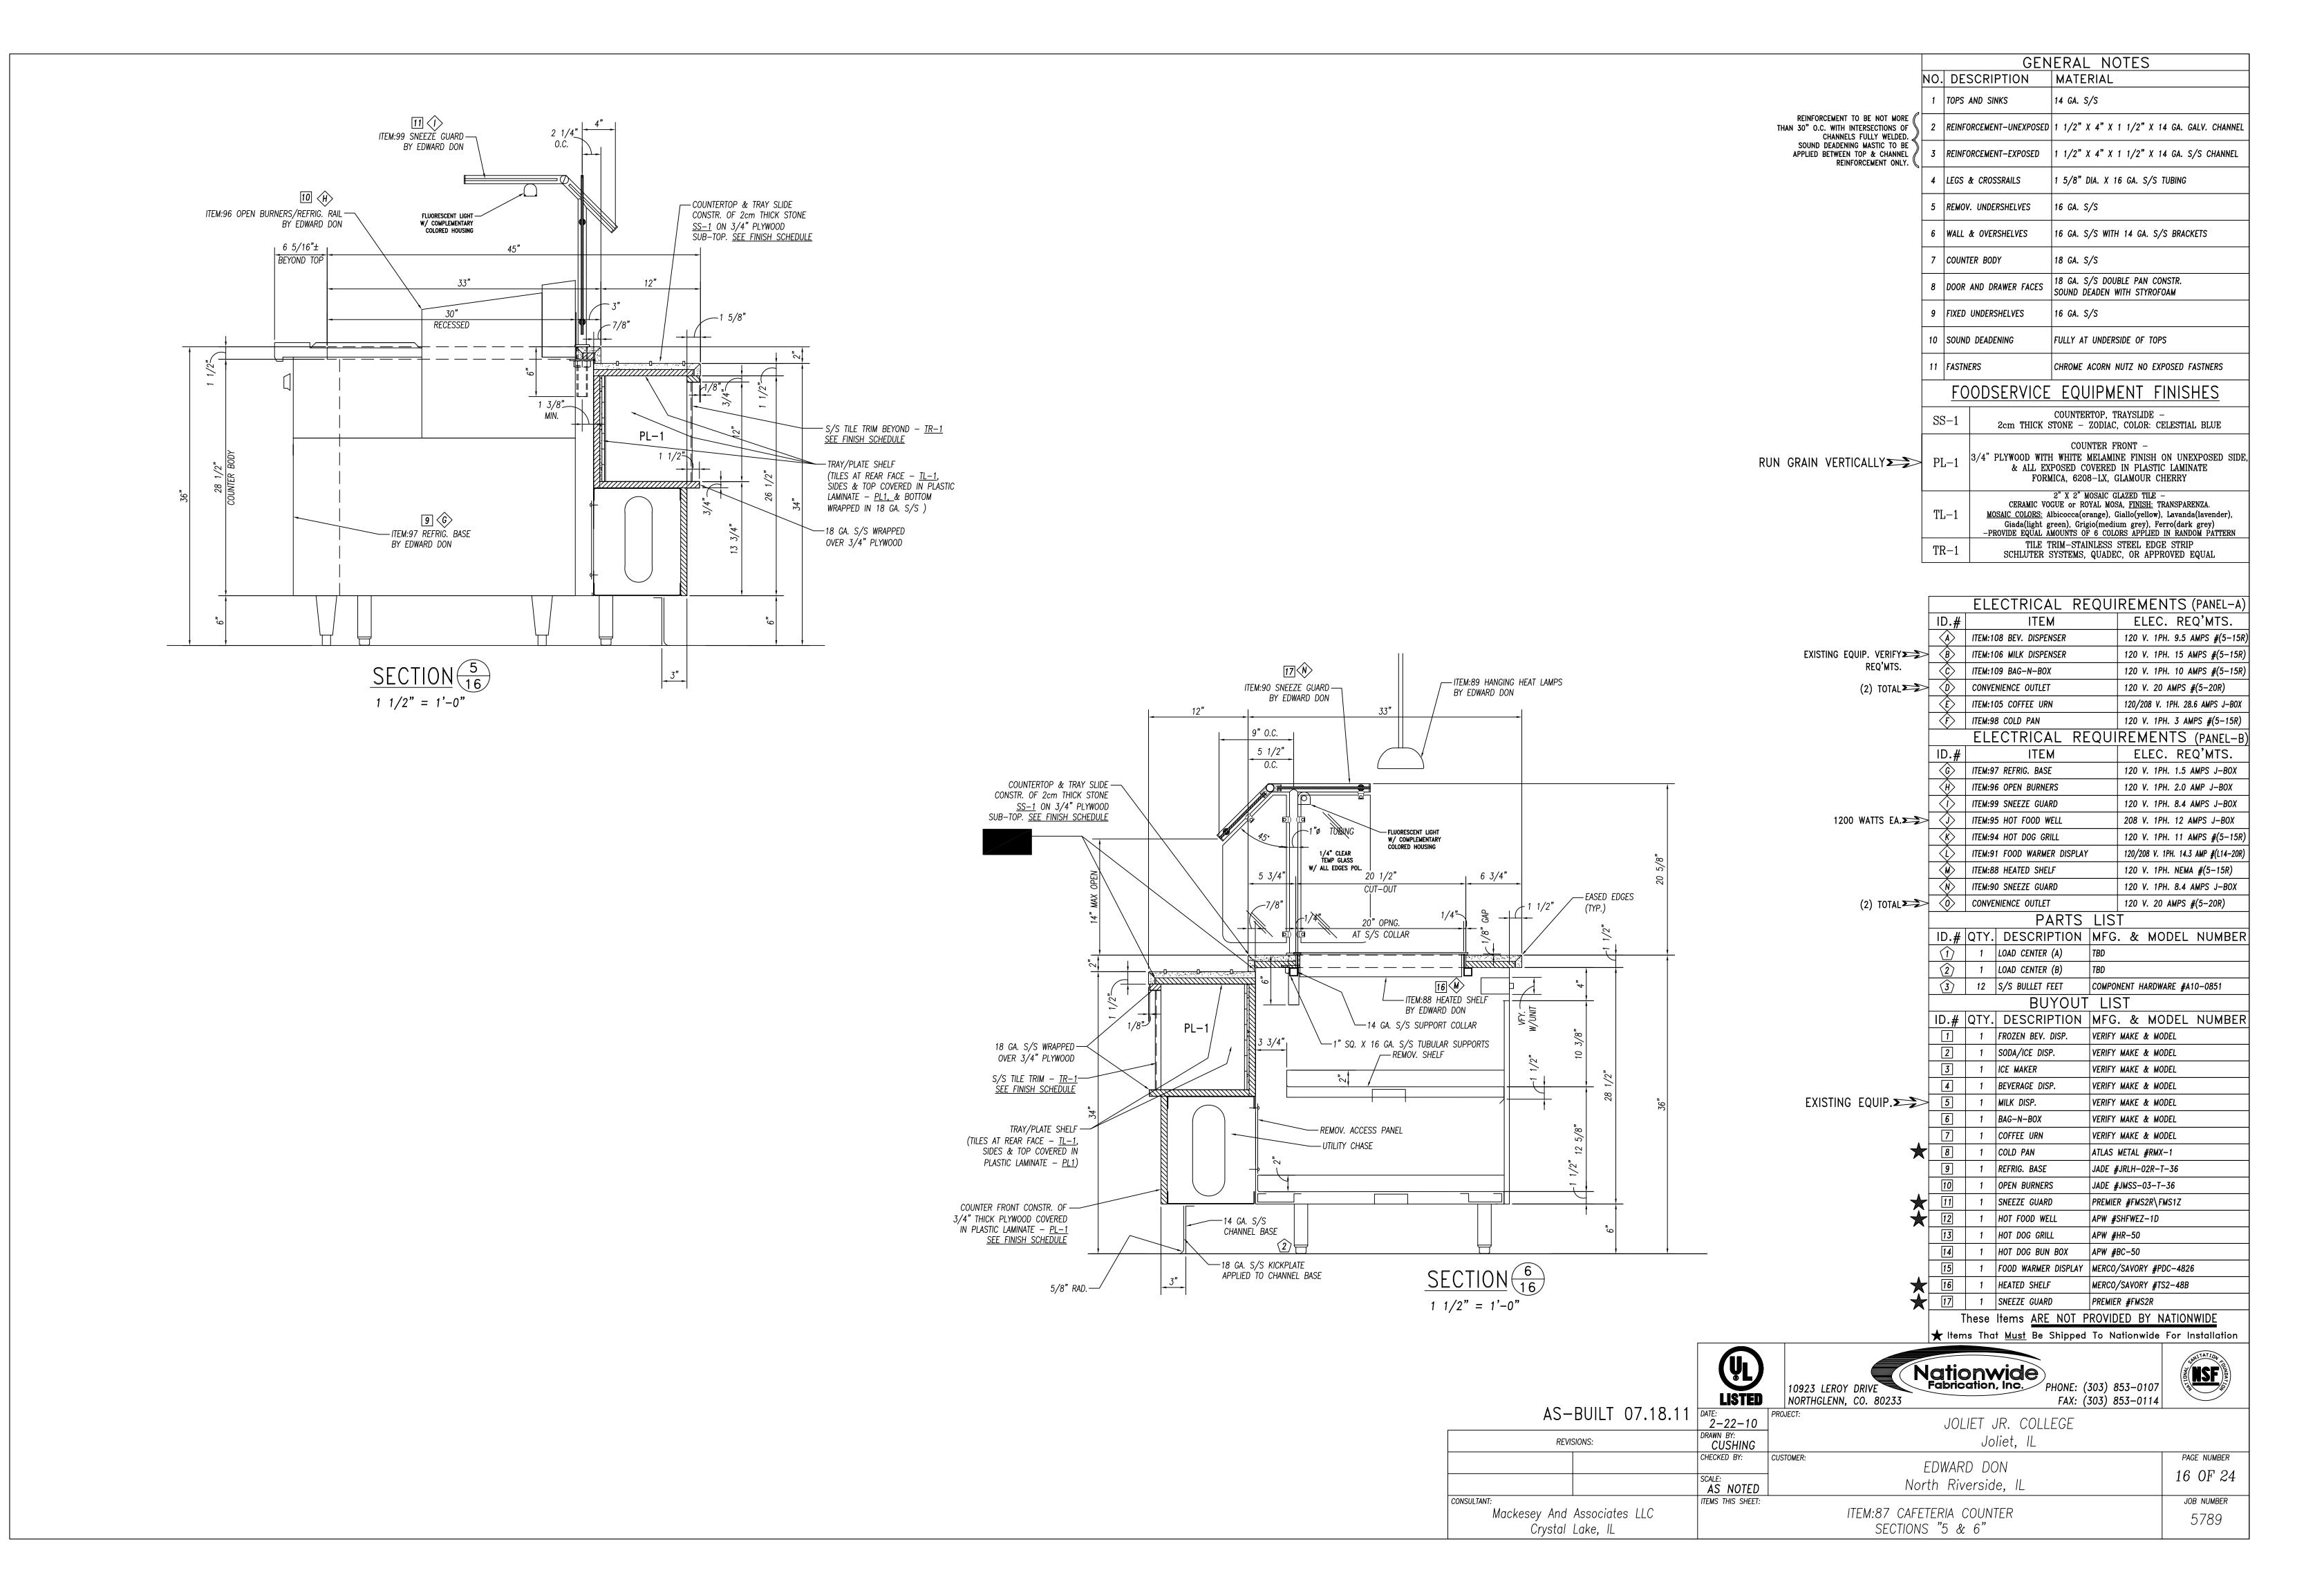

| tem        | <u></u>      | Fauinment Catagory                                           | Fauinment Demarks      |
|------------|--------------|--------------------------------------------------------------|------------------------|
| No<br>I    | Qty<br>1     | Equipment Category Remote Rack Refrigeration                 | Equipment Remarks      |
| ;          | 1 1          | Walk—In Beverage Cooler  Evaporator Coil, Beverage Cooler    | 8'-6" Exterior Height  |
| -          |              | Aluminum Trim<br>Filter System, Icemaker                     | Custom                 |
| 5          | 1            | Ice Maker                                                    |                        |
| 7<br><br>} | 1 1          | Bin, Ice<br>Floor Trough                                     |                        |
| 10         | 1            | Walk—In Cooler<br>Evaporator Coil, Cooler                    | 10'-0" Exterior Height |
| l 1        | 1            | Walk-In Freezer                                              | 10'-0" Exterior Height |
| 12<br>13   | 1 1          | Evaporator Coil, Freezer<br>Walk—In Cooler                   | 10'-0" Exterior Height |
| 14         | 1            | Evaporator Coil, Cooler                                      |                        |
| 15<br>16   |              | Shelving, Plastic, Louvered Shelving, Wire                   |                        |
| 17<br>18   |              | Shelving, Wire Pot Rack, Ceiling Mount                       | Mobile  Custom         |
| 19         | 1            | Work Table with Sinks                                        | Custom                 |
| 20<br>21   |              | Over Shelf<br>Brute Container                                | Custom Mobile          |
| 22         | 1            | Cutter/Mixer, Vertical & Veg. Prep.<br>Stand, Equipment      | Mobile                 |
| 24         | 1            | Slicer, Food                                                 | Mobile                 |
| 25<br>26   | 1 1          | Stand, Equipment w/ Utensil Rack<br>Mixer                    | Mobile                 |
| 27         | 1            | Work Table with Sinks                                        | Custom                 |
| 28<br>29   | 1            | Over Shelf  Double Over Shelf                                | Custom Custom          |
| 30<br>31   | 2            | Table, Work<br>Work Table                                    | Mobile<br>Custom       |
| 32         | 1            | Filter System, Coffee Maker                                  |                        |
| 33<br>34   | 3            | Coffee Maker, Insulated Server Sink, Hand, Wall Mount        | By Vendor              |
| 34.1       | 1            | Sink, Hand, Wall Mount                                       |                        |
| 35<br>36   | -            | Wastebasket<br>Faucet, Service Sink                          |                        |
| 37<br>38   | 1            | Hood Control System Exhaust Hood                             |                        |
| 39         |              | Fire Protection System                                       |                        |
| 10<br>11   | 1 2          | Utility Distribution System Filter System, Steamer           |                        |
| 12         | 1            | Oven—Steamer, Combination                                    |                        |
| 43<br>44   | 1 1          | Tilt Skillet<br>Work Table                                   | Custom                 |
| 45<br>46   | -            | Floor Trough Filter System, Steamer                          |                        |
| 47         | 1            | Steamer, Convection                                          |                        |
| 18<br>19   | 1 1          | Griddle, Gas<br>Range with Convection Oven                   |                        |
| 50<br>51   | 2            | Fryer, Deep Fat, Gas w/Filter                                |                        |
| 52         | 1            | Exhaust Hood  Oven—Steamer, Combination                      |                        |
| 53<br>54   | 1 1          | Work Table with Sink<br>Over Shelf                           | Custom                 |
| 55         |              | Broiler, Gas                                                 |                        |
| 56<br>57   | <b>-</b>     | Spare Number<br>Rack, Utility                                |                        |
| 58<br>59   | 1            | Refrigerator, Roll—Thru<br>Cabinet, Heated, Roll—Thru        |                        |
| 60<br>60   | 1            | Cabinet, Heated, Roll—Thru                                   |                        |
| 61<br>62   | Lot<br>1     | Stainless Steel Trim<br>Sink, Hand, Wall Mount               | Custom                 |
| 63         | 1            | Wastebasket                                                  | Cuptors                |
| 64<br>70   | Lot<br>1     | Stainless Steel Corner Guard<br>Refrigerator, Reach—In       | Custom                 |
| 71         |              | Sink, Scullery, 1 Compartment Fire Protection System         |                        |
| 74         | 1            | Low Height Refrigerator                                      |                        |
| 75<br>76   | <del> </del> | Griddle, Gas<br>Stainless Steel Splash Guard                 | Custom                 |
| 77<br>78   | 1            | Drop—In, Cold Pan<br>Griddle, Gas                            |                        |
| 33         |              | Shelf, Microwave                                             |                        |
| 44         | 1<br>Lot     | Toaster, Conveyor<br>Slim Jim Waste Container                |                        |
| 149        | 1            | Soiled Dishtable                                             | Custom                 |
| 50<br> 51  | 1            | Glass Rack Shelf<br>Disposer, Garbage                        | Custom                 |
| 52<br>53   | -            | Spare Number<br>Spare Number                                 |                        |
| 54         | _            | Spare Number                                                 |                        |
| 55<br>56   | 1            | Warewasher<br>Vent Duct                                      | Custom                 |
| 157        | 1            | Vent Duct                                                    | Custom                 |
| 158<br>159 | 1            | Clean Dishtable<br>Shelf, Wall Mount                         | Custom                 |
| 160<br>161 | 1            | Sink, Scullery, 3 Compartments Shelf W/ Pot Rack, Wall Mount | Custom                 |
| 162        | 2            | Shelving, Plastic, Louvered                                  |                        |
| 163<br>164 | 1 1          | Spray System, Portable Sink, Mop w/ Mop Hanger               |                        |
| 165        | 1            | Faucet, Service Sink                                         |                        |
| 166        |              | Shelving, Wire<br>Mop Bucket Wringer                         |                        |

THIS DRAWING, SPECIFICATIONS AND SUPPLEMENTARY MATERIAL ARE THE PROPERTY EDWARD DON & COMPANY (WETHER THE WORK FOR WHICH THEY ARE MADE BE EXECUTED OR NOT) AND ARE NOT TO BE USED ON ANY WORK IN WHOLE OR IN PAEXCEPT BY WRITTEN AGREEMENT WITH EDWARD DON & CO...

JOTE: THE DESIGNS, SPECIFICATIONS AND/OR LAYOUTS REFLECTED ON THIS DRAWING ARE NOT ARCHITECTURAL, INTERIOR DESIGN OR ENGINEERING DESIGNS, SPECIFICATIONS AND THEY ARE NOT TO BE USED FOR CONSTRUCTION UNLESS