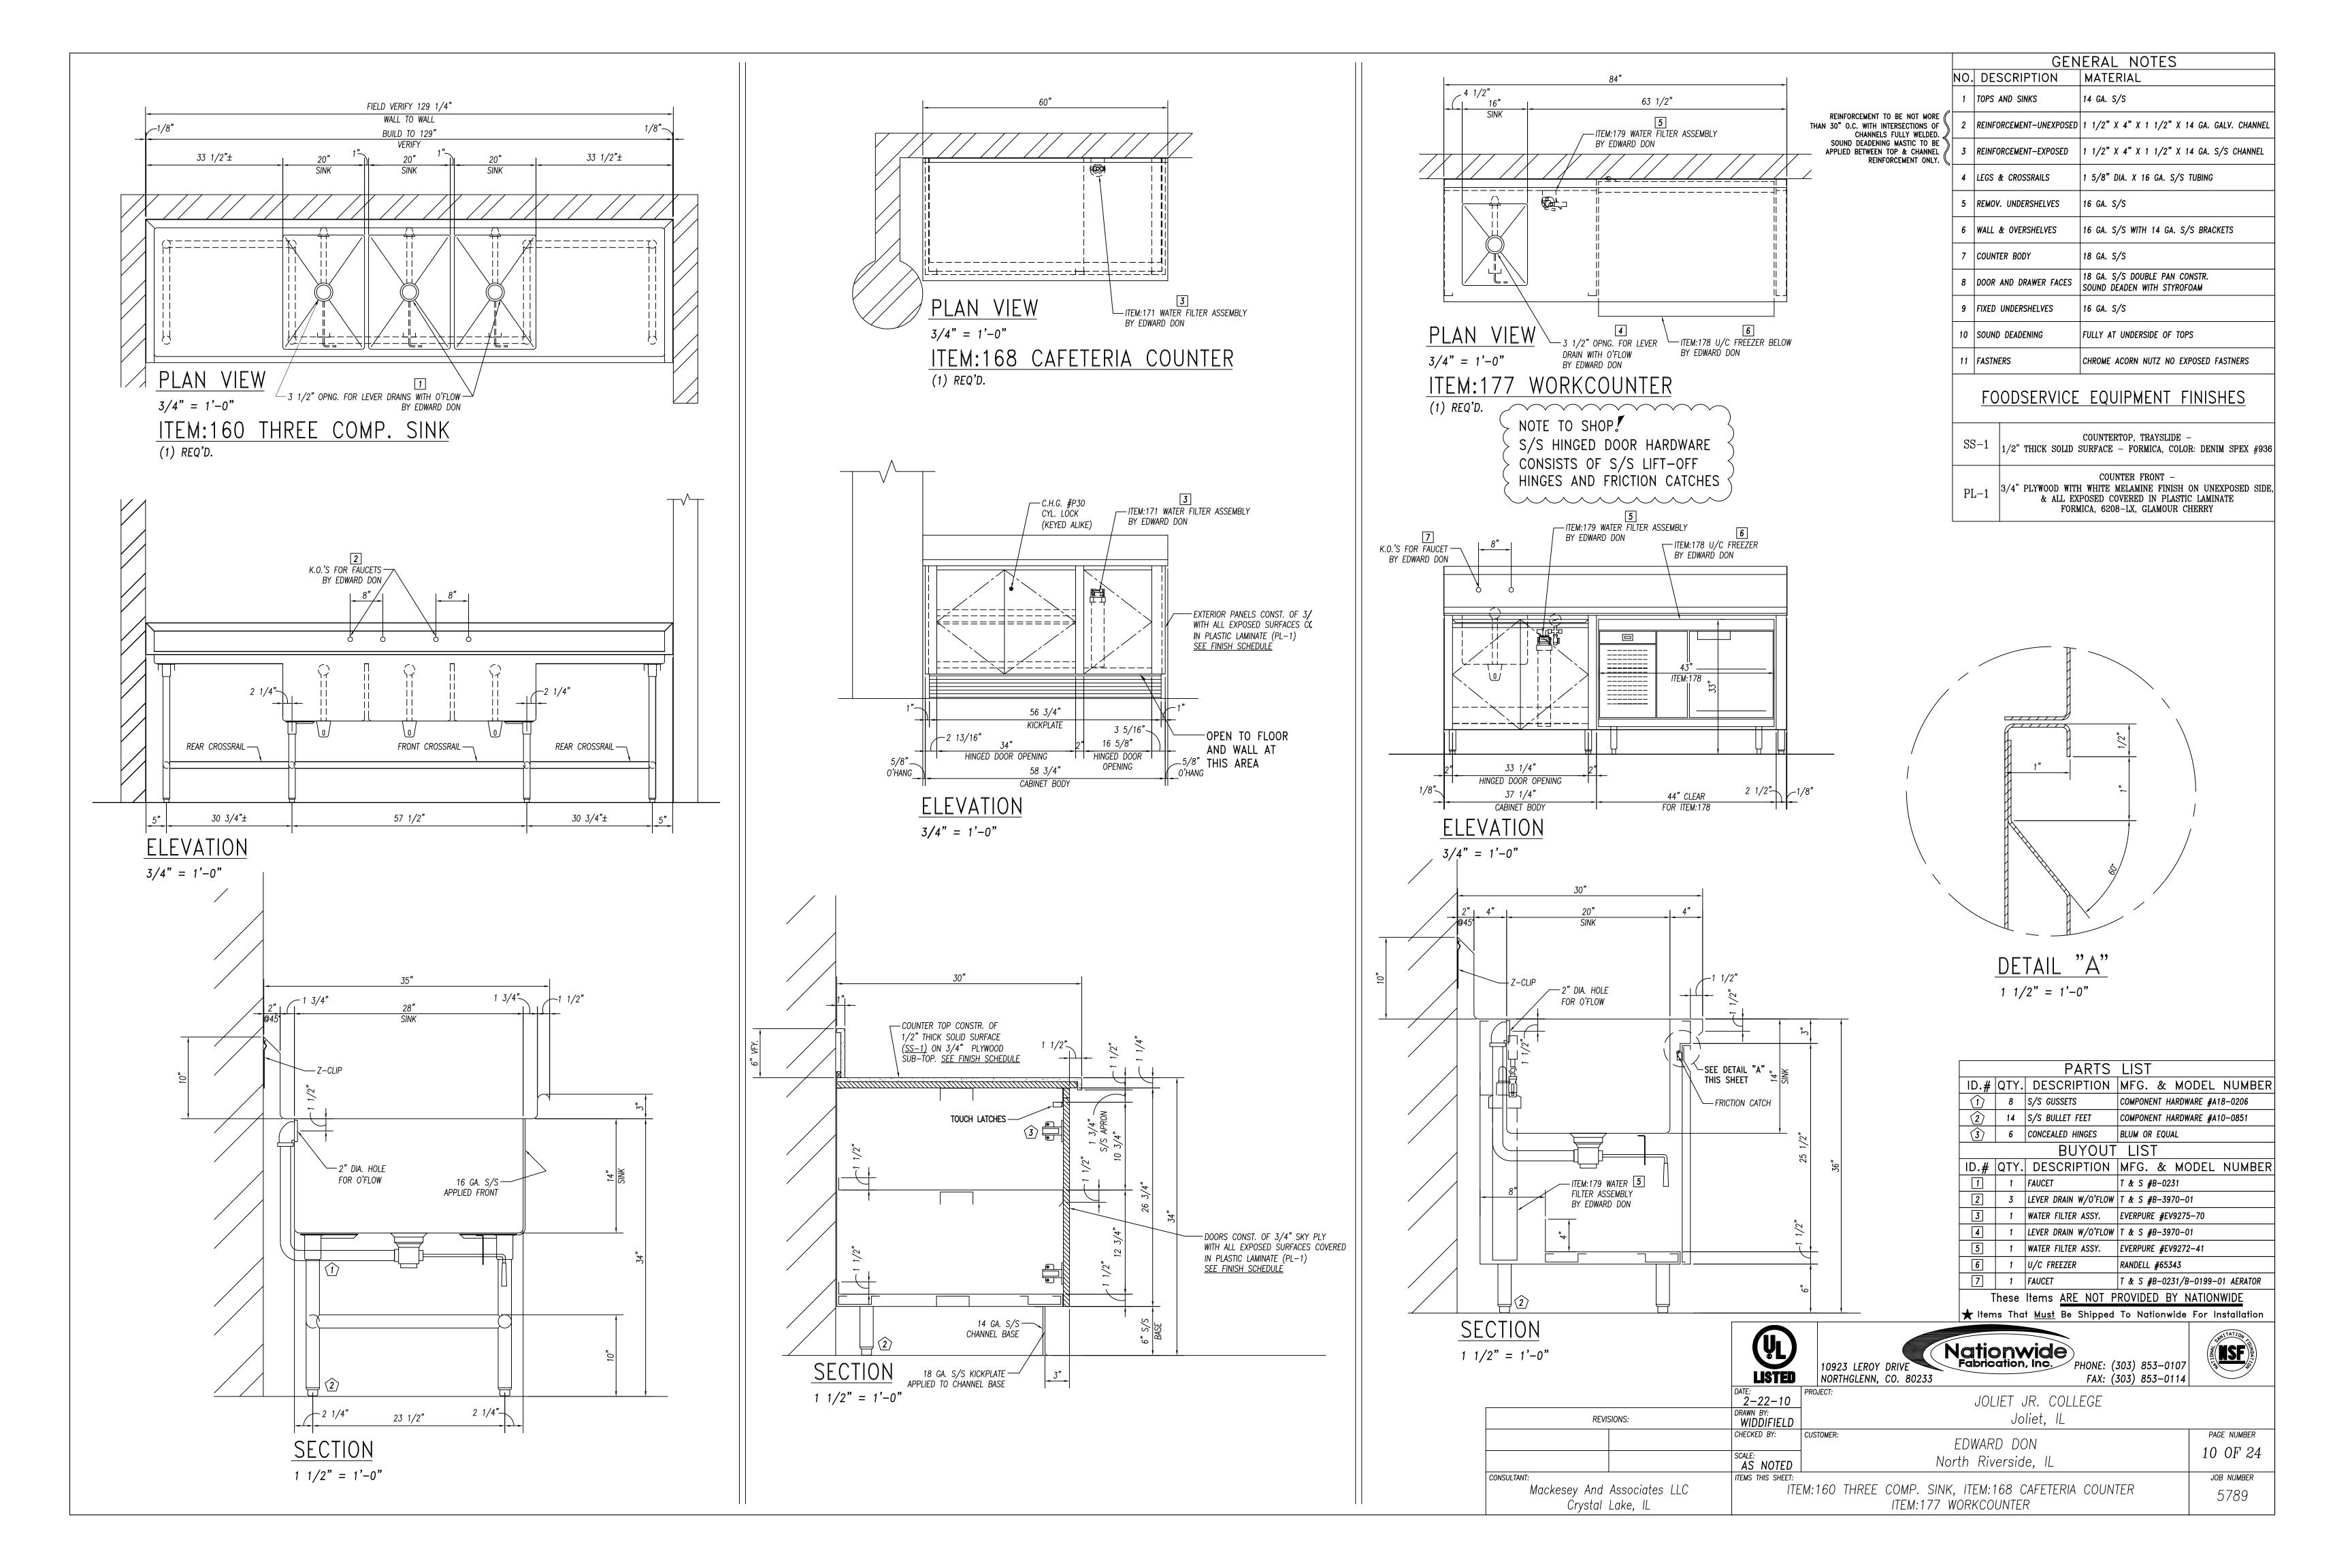

| tem        | <u></u>      | Fauinment Catagory                                           | Fauinment Demarks      |
|------------|--------------|--------------------------------------------------------------|------------------------|
| No<br>I    | Qty<br>1     | Equipment Category Remote Rack Refrigeration                 | Equipment Remarks      |
| ;          | 1 1          | Walk—In Beverage Cooler  Evaporator Coil, Beverage Cooler    | 8'-6" Exterior Height  |
| -          |              | Aluminum Trim<br>Filter System, Icemaker                     | Custom                 |
| 5          | 1            | Ice Maker                                                    |                        |
| 7<br><br>} | 1 1          | Bin, Ice<br>Floor Trough                                     |                        |
| 10         | 1            | Walk—In Cooler<br>Evaporator Coil, Cooler                    | 10'-0" Exterior Height |
| l 1        | 1            | Walk-In Freezer                                              | 10'-0" Exterior Height |
| 12<br>13   | 1 1          | Evaporator Coil, Freezer<br>Walk—In Cooler                   | 10'-0" Exterior Height |
| 14         | 1            | Evaporator Coil, Cooler                                      |                        |
| 15<br>16   |              | Shelving, Plastic, Louvered Shelving, Wire                   |                        |
| 17<br>18   |              | Shelving, Wire Pot Rack, Ceiling Mount                       | Mobile  Custom         |
| 19         | 1            | Work Table with Sinks                                        | Custom                 |
| 20<br>21   |              | Over Shelf<br>Brute Container                                | Custom Mobile          |
| 22         | 1            | Cutter/Mixer, Vertical & Veg. Prep.<br>Stand, Equipment      | Mobile                 |
| 24         | 1            | Slicer, Food                                                 | Mobile                 |
| 25<br>26   | 1 1          | Stand, Equipment w/ Utensil Rack<br>Mixer                    | Mobile                 |
| 27         | 1            | Work Table with Sinks                                        | Custom                 |
| 28<br>29   | 1            | Over Shelf  Double Over Shelf                                | Custom Custom          |
| 30<br>31   | 2            | Table, Work<br>Work Table                                    | Mobile<br>Custom       |
| 32         | 1            | Filter System, Coffee Maker                                  |                        |
| 33<br>34   | 3            | Coffee Maker, Insulated Server Sink, Hand, Wall Mount        | By Vendor              |
| 34.1       | 1            | Sink, Hand, Wall Mount                                       |                        |
| 35<br>36   | -            | Wastebasket<br>Faucet, Service Sink                          |                        |
| 37<br>38   | 1            | Hood Control System Exhaust Hood                             |                        |
| 39         |              | Fire Protection System                                       |                        |
| 10<br>11   | 1 2          | Utility Distribution System Filter System, Steamer           |                        |
| 12         | 1            | Oven—Steamer, Combination                                    |                        |
| 43<br>44   | 1 1          | Tilt Skillet<br>Work Table                                   | Custom                 |
| 45<br>46   | -            | Floor Trough Filter System, Steamer                          |                        |
| 47         | 1            | Steamer, Convection                                          |                        |
| 18<br>19   | 1 1          | Griddle, Gas<br>Range with Convection Oven                   |                        |
| 50<br>51   | 2            | Fryer, Deep Fat, Gas w/Filter                                |                        |
| 52         | 1            | Exhaust Hood  Oven—Steamer, Combination                      |                        |
| 53<br>54   | 1 1          | Work Table with Sink<br>Over Shelf                           | Custom                 |
| 55         |              | Broiler, Gas                                                 |                        |
| 56<br>57   | <b>-</b>     | Spare Number<br>Rack, Utility                                |                        |
| 58<br>59   | 1            | Refrigerator, Roll—Thru<br>Cabinet, Heated, Roll—Thru        |                        |
| 60<br>60   | 1            | Cabinet, Heated, Roll—Thru                                   |                        |
| 61<br>62   | Lot<br>1     | Stainless Steel Trim<br>Sink, Hand, Wall Mount               | Custom                 |
| 63         | 1            | Wastebasket                                                  | Cuptors                |
| 64<br>70   | Lot<br>1     | Stainless Steel Corner Guard<br>Refrigerator, Reach—In       | Custom                 |
| 71         |              | Sink, Scullery, 1 Compartment Fire Protection System         |                        |
| 74         | 1            | Low Height Refrigerator                                      |                        |
| 75<br>76   | <del> </del> | Griddle, Gas<br>Stainless Steel Splash Guard                 | Custom                 |
| 77<br>78   | 1            | Drop—In, Cold Pan<br>Griddle, Gas                            |                        |
| 33         |              | Shelf, Microwave                                             |                        |
| 44         | 1<br>Lot     | Toaster, Conveyor<br>Slim Jim Waste Container                |                        |
| 149        | 1            | Soiled Dishtable                                             | Custom                 |
| 50<br> 51  | 1            | Glass Rack Shelf<br>Disposer, Garbage                        | Custom                 |
| 52<br>53   | -            | Spare Number<br>Spare Number                                 |                        |
| 54         | _            | Spare Number                                                 |                        |
| 55<br>56   | 1            | Warewasher<br>Vent Duct                                      | Custom                 |
| 157        | 1            | Vent Duct                                                    | Custom                 |
| 158<br>159 | 1            | Clean Dishtable<br>Shelf, Wall Mount                         | Custom                 |
| 160<br>161 | 1            | Sink, Scullery, 3 Compartments Shelf W/ Pot Rack, Wall Mount | Custom                 |
| 162        | 2            | Shelving, Plastic, Louvered                                  |                        |
| 163<br>164 | 1 1          | Spray System, Portable Sink, Mop w/ Mop Hanger               |                        |
| 165        | 1            | Faucet, Service Sink                                         |                        |
| 166        |              | Shelving, Wire<br>Mop Bucket Wringer                         |                        |