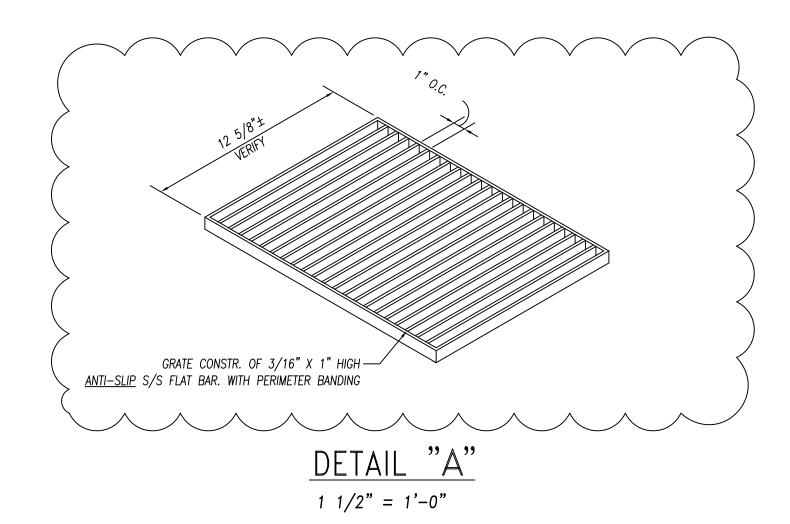

ROLS Call 513-965-7300 if any questions

# **TOP VIEW**





# FRONT SECTION VIEW







# SIDE SECTION VIEW (TYP.)







5140 RIVER VALLEY ROAD MILFORD, OH 45150 PHONE: (513) 965-7300 FAX: (513) 965-7353 www.melinkcorp.com intellihood@melinkcorp.com



OLLEGE 2) OF. OLIET JUNIOR JOLIET, I SYSTEM 2 (2

REVISIONS: MARK REV1 REV-2











DETAIL 9:
NOT USED

Most Use Servaraic Conduit For it will disable the FAN.

Median intelli—Hood Controls
Coll 513—527—7020 if any questions







MA RE RE OF 2

OLLEGE

2)

OLIET JUNIOR JOLIET, I

5140 RIVER VALLEY ROAD MILFORD, OH 45150 PHONE: (513) 965-7300 FAX: (513) 965-7353 www.melinkcorp.com intellihood@melinkcorp.com



# ITEM: 4 ALUMINUM TRIM ANGLES (6) TOTAL REQ'D.



 $\frac{\text{PLAN VIEW}}{3/4" = 1'-0"}$ 

ITEM:8 FLOOR TROUGH
(1) REQ'D.







 $\frac{\text{PLAN VIEW}}{3/4" = 1'-0"}$ 

ITEM:31 WORKTABLE
(1) REQ'D.





1 1/2" = 1'-0"

|      |      | PARTS                | LIST                            |  |  |  |  |
|------|------|----------------------|---------------------------------|--|--|--|--|
| ID.# | QTY. | DESCRIPTION          | MFG. & MODEL NUMBER             |  |  |  |  |
| 1    | 6    | S/S GUSSETS          | COMPONENT HARDWARE #A18-0206    |  |  |  |  |
| 2    | 6    | S/S BULLET FEET      | COMPONENT HARDWARE #A10-0851    |  |  |  |  |
|      |      | BUYOUT               | LIST                            |  |  |  |  |
| ID.# | QTY. | DESCRIPTION          | MFG. & MODEL NUMBER             |  |  |  |  |
| 1    | 1    | LEVER DRAIN W/O'FLOW | T & S #B-3970-01                |  |  |  |  |
| 2    | 1    | SPLAS