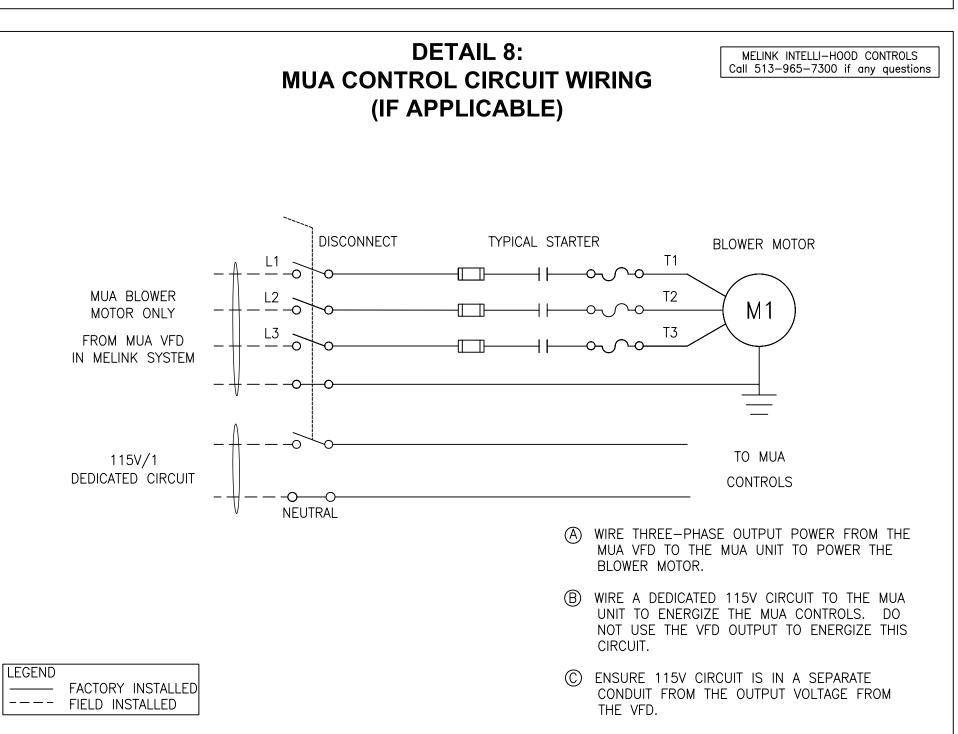

- 1. INSTALL ALL TEMPERATURE AND OPTIC SENSORS IN THE HOODS IN ACCORDANCE WITH THE MELINK INSTALLATION PROCEDURE. SEE DETAIL 1.
- 2. INSTALL I/O PROCESSOR IN CABINET PROVIDED BY THE HOOD OEM OR IN ANOTHER LOCATION APPROVED BY MELINK. THE CABLE DISTANCE FROM THE I/O PROCESSOR TO ANY HOOD SHALL BE LESS THAN 200 FEET. SEE DETAILS 1, 2, 3.
- 3. INSTALL KEYPAD. THE CABLE DISTANCE FROM THE PROCESSOR TO THE KEYPAD SHALL BE LESS THAN 50 FEET. PULL AND CONNECT CABLE FROM KEYPAD TO I/O PROCESSOR. SEE DETAILS 1, 2,
- 4. INSTALL THE VFDS IN THE CABINET WITH THE I/O PROCESSOR OR IN ANOTHER DESIGNATED LOCATION. THE WIRING FROM THE VFD TO THE MOTOR SHALL BE LESS THAN 65 FT FOR 460V MOTORS AND LESS THAN 200 FT FOR 230V MOTORS. SEE DETAIL 3.
- 5. PULL AND CONNECT COMMUNICATION CABLE FROM I/O PROCESSOR TO VFDS. SEE DETAILS 2, 3.
- 6. CONNECT CABLES TO THE SENSORS AND PULL CABLES TO THE I/O PROCESSOR. THIS MUST BE DONE WHILE THE TOP OF THE HOOD IS ACCESSBILE, BEFORE CEILING SUPPORTS, PIPING, DUCTWORK, OR OTHER OBSTRUCTIONS BLOCK ACCESS TO THE TOP OF THE HOOD. SEE DETAILS 1, 2, 3.
- 7. INSTALL LOW VOLTAGE WIRING FROM I/O PROCESSOR TO MUA UNIT. SEE DETAIL 7.
- 8. NOT USED.
- 9. WIRE THE I/O PROCESSOR WITH AN INPUT OF 115V FROM A DEDICATED CIRCUIT. THIS CIRCUIT MUST LOSE POWER WHEN THE FIRE SUPPRESSION SYSTEM IS ACTIVATED. SEE DETAILS 4, 5.
- 10. WIRE I/O PROCESSOR LIGHTS OUTPUT TO THE HOOD LIGHTS. SEE DETAILS 4, 5.
- 11. WIRE THE VARIABLE FREQUENCY DRIVES (VFD) BY CONNECTING 3-PHASE INPUT POWER FROM THE CIRCUIT BREAKERS. THE OUTPUT WIRING FROM EACH VFD SHALL BE CONNECTED TO THE RESPECTIVE FAN MOTOR. THE OUTPUT WIRING FROM EACH VFD SHALL MUST BE RUN IN SEPARATE CONDUIT. SEE DETAILS 4, 6.
- 12. WIRE A DEDICATED 115V CIRCUIT TO THE MUA UNIT TO ENERGIZE THE MUA CONTROLS. DO NOT USE VFD OUTPUT TO ENERGIZE THIS CIRCUIT. SEE DETAIL 8.
- 13. MELINK CERTIFIED STARTUP CONTRACTOR SHALL MAKE CABLE CONNECTIONS AT THE I/O PROCESSOR AND VERIFY CONTROL WIRING, SYSTEM PROGRAMMING, VFD PROGRAMMING, AND FUNCTIONALITY PER SEQUENCE OF OPERATION.
- 14. MELINK CERTIFIED STARTUP CONTRACTOR IS NOT RESPONSIBLE FOR HIGH VOLTAGE ELECTRICAL WIRING, PROVIDING OR PULLING LOW VOLTAGE CONTROL CABLE, RUNNING OF MELINK SENSOR OR VFD CABLE LONGER THAN 50 FEET, ANY CONDUIT REQUIREMENTS, OR CEILING, FLOOR OR WALL PENETRATIONS.

AUXILIARY TERMINALS

TERMINALS IN THE MUA UNIT AS SHOWN.

WILL ENERGIZE THE MUA CONTROL CIRCUIT.

CONTRACTOR IF NOT PROVIDED BY MUA OEM.

(B) CONNECT DRAIN WIRE TO TERMINAL 22 IN I/O PROCESSOR.

AIRFLOW ACROSS THE BURNER OR HEAT EXCHANGER.

(E) MUA CONTROL RELAYS ARE THE RESPONSIBLITY OF THE MECHANICAL

SYSTEM 24VAC OUT12 O OUTPUT COM13 O

SHIELD 22

MUA UNIT MAKE/MODEL IF AVAILABLE

USE 18AWG SHIELDED, PLENUM-RATED CABLE (PROVIDED BY ELEC/MECH CONTRACTOR)

(A) CONNECT TERMINALS 12, 13, 32, 33 IN I/O PROCESSOR TO THE APPROPRIATE

© WHEN THE FANS ARE TURNED ON, THE I/O PROCESSOR (TERMINALS 12 AND

(D) DURING A CALL FOR HEAT, THE MUA UNIT WILL NEED A RELAY TO PROVIDE A

DRY CONTACT CLOSURE TO THE I/O PROCESSOR (TERMINALS 32 AND 33),

WHICH WILL INCREASE THE MINIMUM FAN SPEED AND MAINTAIN THE PROPER

13) WILL SEND 24VAC TO THE MUA UNIT TO ENERGIZE A RELAY. THIS RELAY

MUA TERMINALS

24VAC INPUT FOR MUA ON/OFF COMMON FOR MUA ON/OFF

MUA TERMINALS

I/O PROCESSOR

(FRONT VIEW DOOR OPEN)

MELINK Intelli-Hood [.||||||]

POWER INPUT 115/230 V

—— FACTORY INSTALLED

---- FIELD INSTALLED