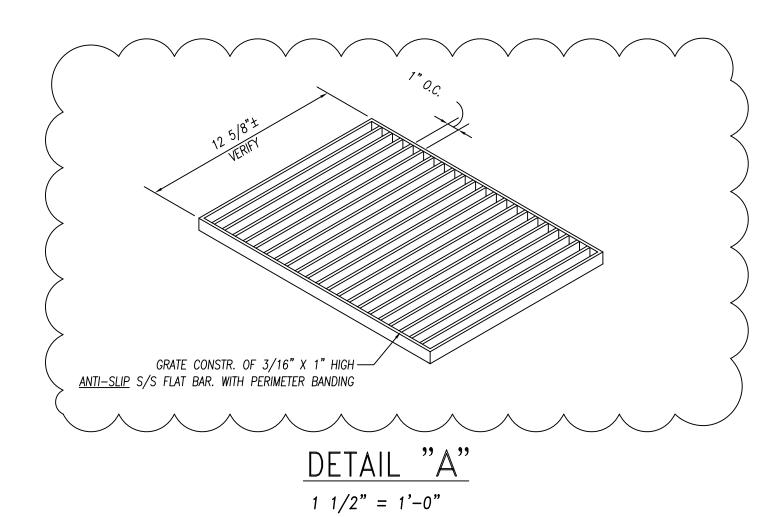

PLUMBING LEGEND

FS 8" X 8" X 6" DEEP FLUSH MOUNTED FLOOR SINK WITH 3/4 GRATE BY PC. SINK TO BE S/S OR HIGH TEMP TEMPERATURE LISTED PVC MATERIAL.

SYM. ABB. DEFINITION

● CW COLD WATER

● HW HOT WATER

O DW DIRECT WASTE ○ HD HUB DRAIN