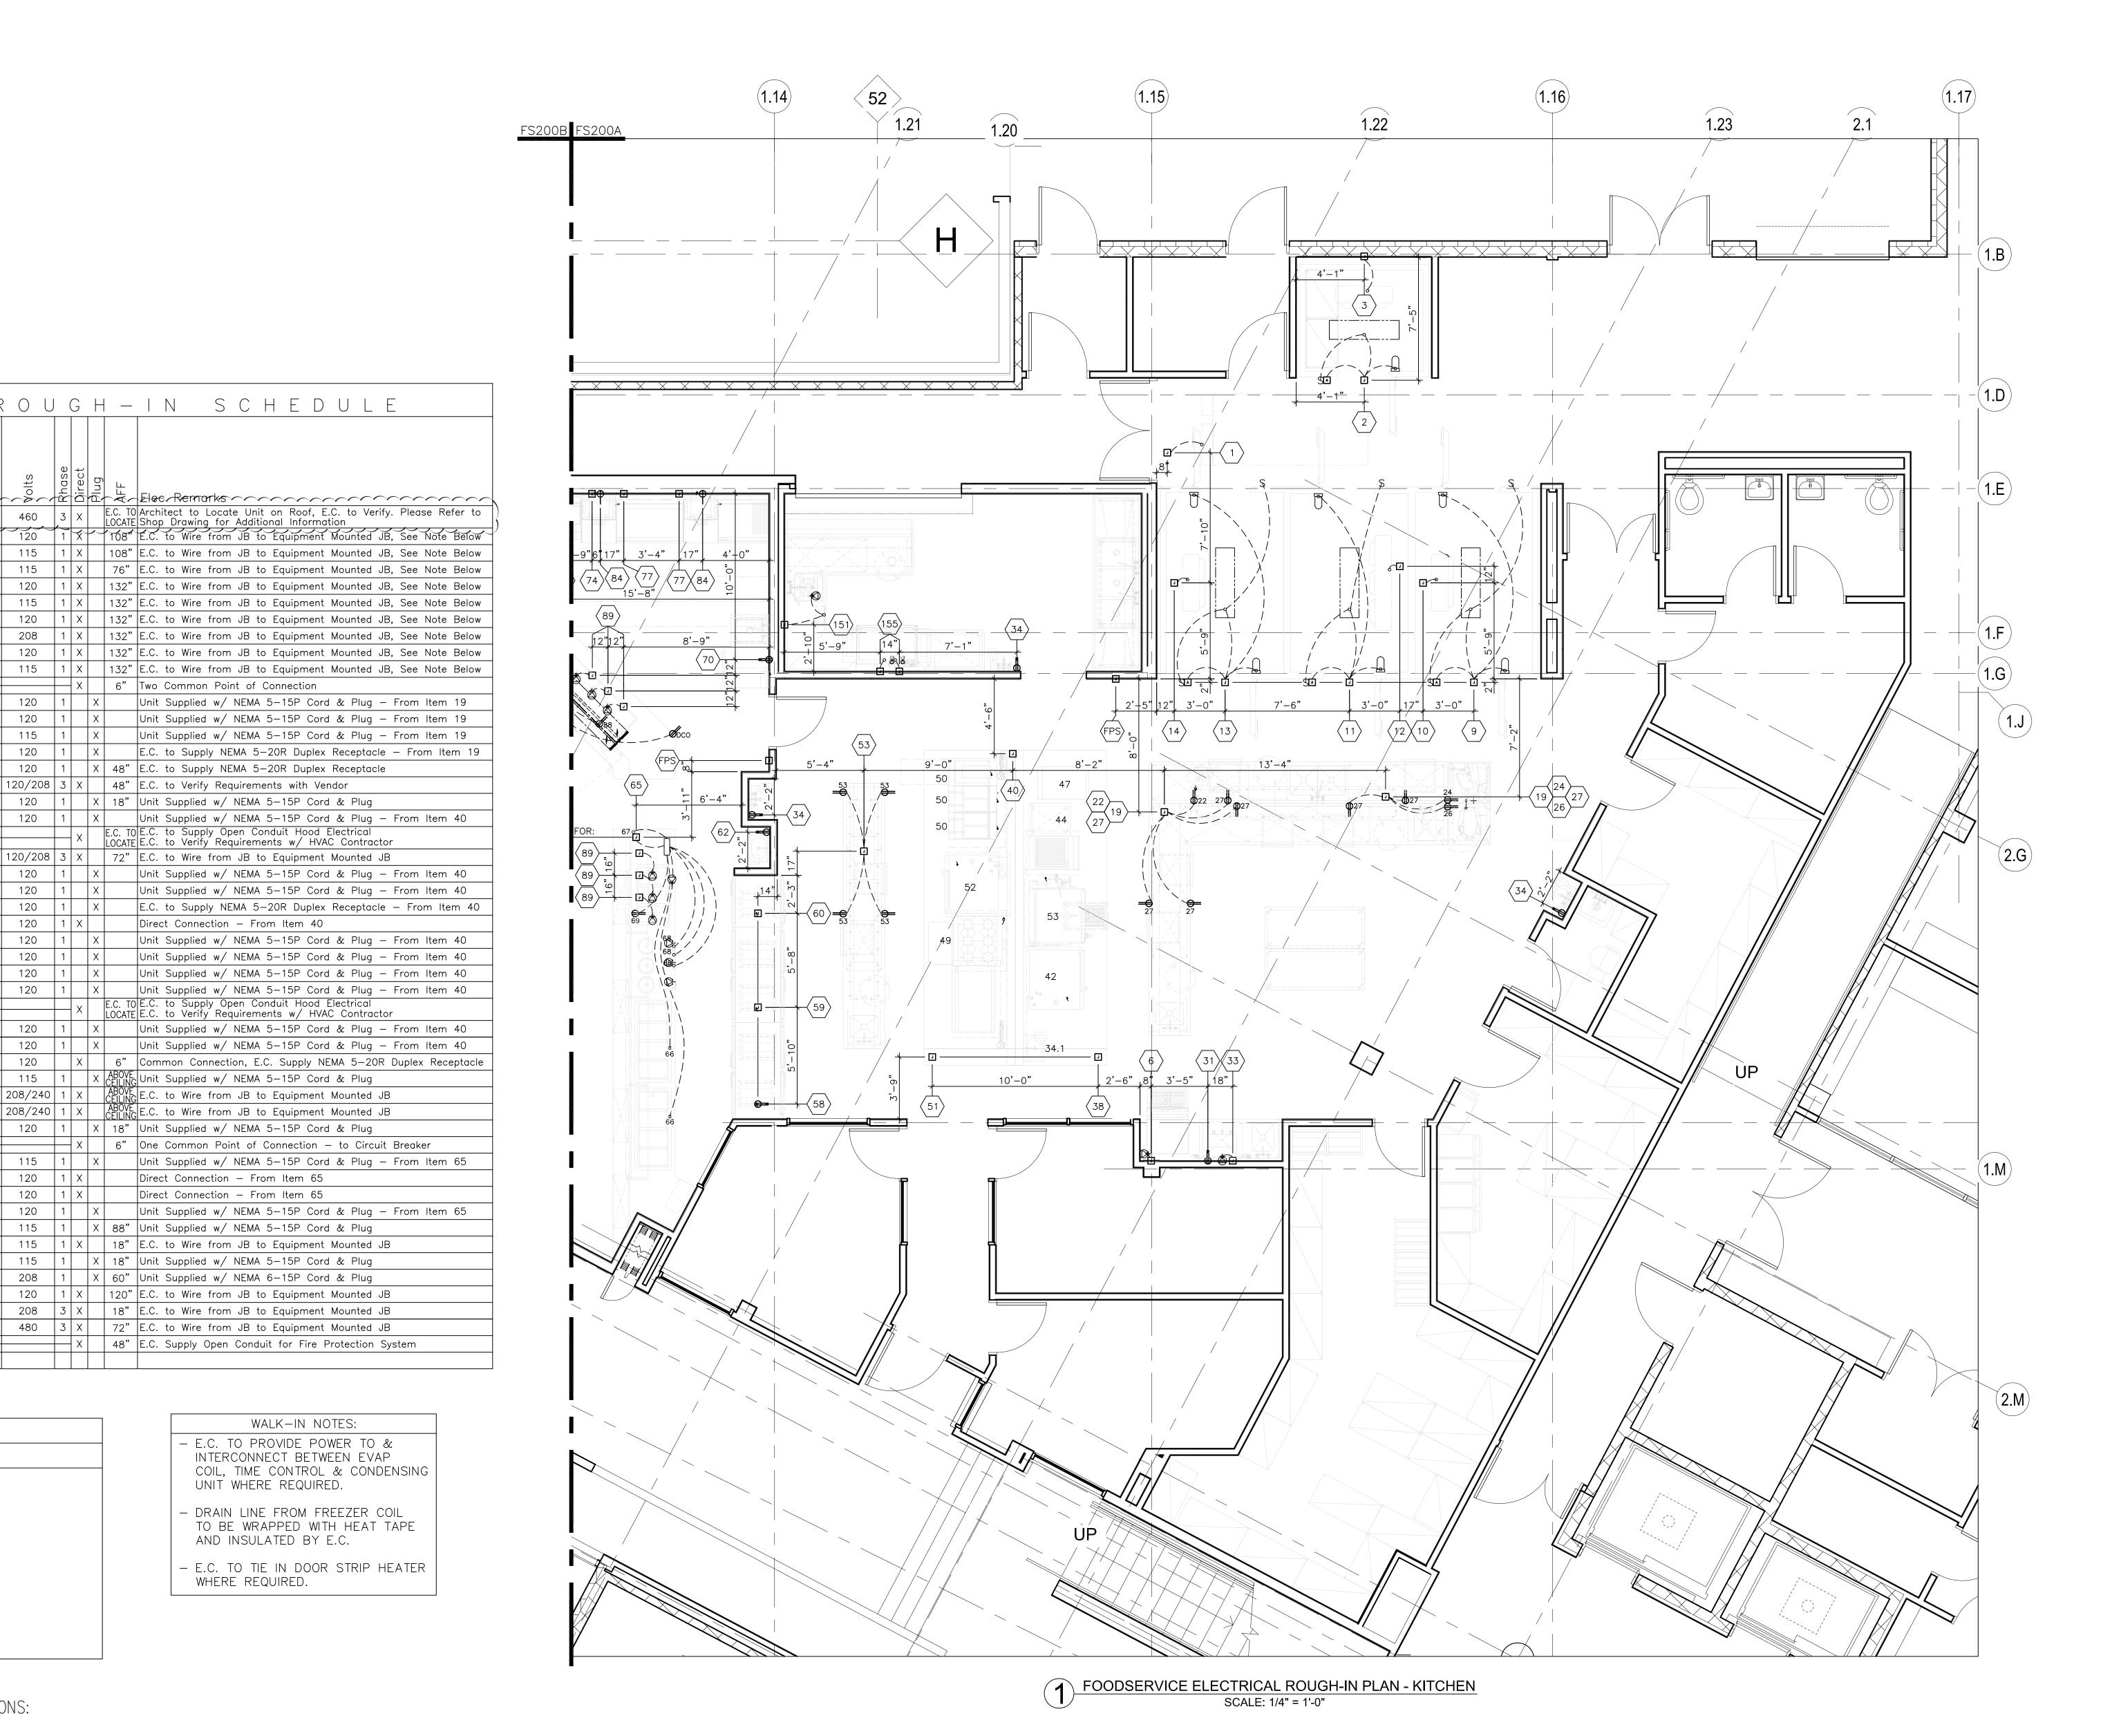

SCALE: 1/4"=1'-0"

SHEET:

DRAWING NO 10-0101

E. DERKACH APPROVED BY: SUBMITTED BY: P. RIVERA

GENERAL ELECTRICAL ABBREVIATIONS: AFF ABOVE FINISHED FLOOR KW KILOWATT HP HORSEPOWER EC ELECTRICAL CONTRACTOR

|      | ELECTRICAL LEGEND                     |                                                                                                                                                                                                                                                                                                             |  |  |  |  |  |  |
|------|---------------------------------------|-------------------------------------------------------------------------------------------------------------------------------------------------------------------------------------------------------------------------------------------------------------------------------------------------------------|--|--|--|--|--|--|
| SYM. | ABB.                                  | DEFINITION                                                                                                                                                                                                                                                                                                  |  |  |  |  |  |  |
|      | J-BOX<br>SO<br>DO<br>DCO<br>SW<br>POC | ELECTRICAL JUNCTION BOX SINGLE OUTLET DUPLEX OUTLET DUPLEX CONVENIENCE OUTLET SWITCH POINT OF CONNECTION ELECTRICAL CONDUIT STUB-UP COOLER/FREEZER ALARM PANEL VAPOR PROOF WALK-IN DOOR LIGHT PROVIDED/INSTALLED BY FSEC. EC TO CONNECT. ADDITIONAL VAPOR PROOF LIGHT PROVIDED/MOUNTED BY FSEC. EC TO WIRE. |  |  |  |  |  |  |
|      |                                       |                                                                                                                                                                                                                                                                                                             |  |  |  |  |  |  |

ELECTRICAL ROUGH-IN SCHEDULE

115 1

120/208 3 X

120

120

120

120

120

- E.C. TO PROVIDE POWER TO & INTERCONNECT BETWEEN EVAP COIL, TIME CONTROL & CONDENSING UNIT WHERE REQUIRED. DRAIN LINE FROM FREEZER COIL TO BE WRAPPED WITH HEAT TAPE AND INSULATED BY E.C. - E.C. TO TIE IN DOOR STRIP HEATER WHERE REQUIRED.