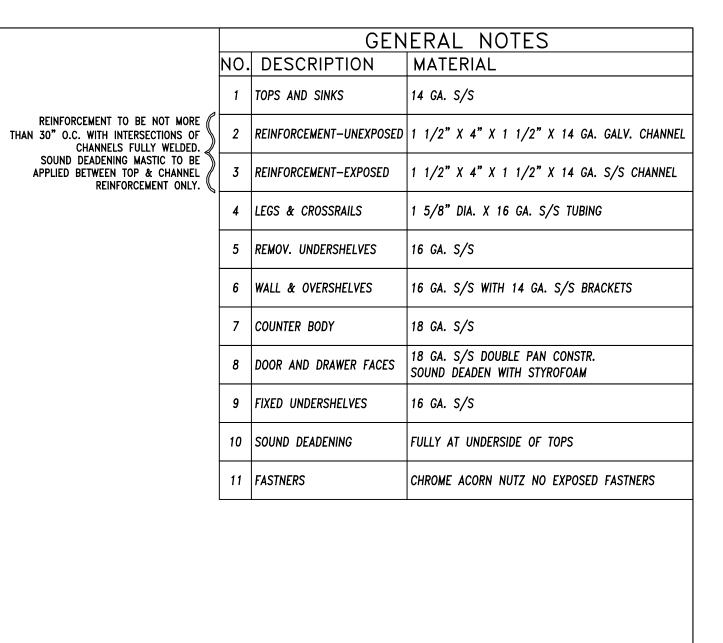

|





 $\frac{\text{ELEVATION "C"}}{3/4" = 1'-0"}$ 



<u>ELEVATION</u> "D"

3/4" = 1'-0"





|      |      | PARTS                | LIST                            |  |  |  |
|------|------|----------------------|---------------------------------|--|--|--|
| ID.# | QTY. | DESCRIPTION          | MFG. & MODEL NUMBER             |  |  |  |
| 1    | 36   | S/S GUSSETS          | COMPONENT HARDWARE #A18-0206    |  |  |  |
| 2    | 36   | S/S BULLET FEET      | COMPONENT HARDWARE #A10-0851    |  |  |  |
|      |      | BUYOUT               | LIST                            |  |  |  |
| ID.# | QTY. | DESCRIPTION          | MFG. & MODEL NUMBER             |  |  |  |
| 1    | 4    | LEVER DRAIN W/O'FLOW | T & S #B-3970-01                |  |  |  |
| 2    | 1    | DECK MTD. FAUCET     | T & S #B-0201/B-0199-01 AERATOR |  |  |  |
| 3    | 2    | SPLASH MTD. FAUCET   | T & S #B-0231/B-019