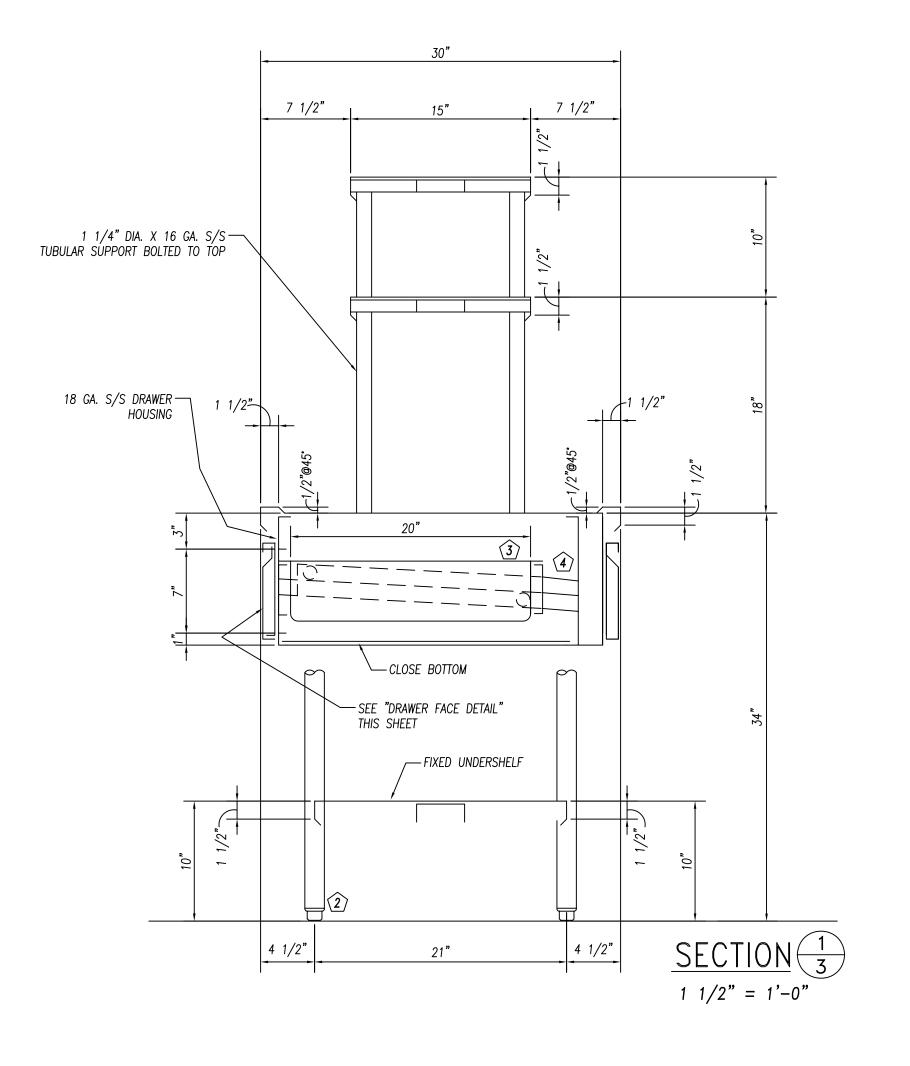

| tem        | <u></u>      | Fauinment Catagory                                           | Fauinment Demarks      |
|------------|--------------|--------------------------------------------------------------|------------------------|
| No<br>I    | Qty<br>1     | Equipment Category Remote Rack Refrigeration                 | Equipment Remarks      |
| ;          | 1 1          | Walk—In Beverage Cooler  Evaporator Coil, Beverage Cooler    | 8'-6" Exterior Height  |
| -          |              | Aluminum Trim<br>Filter System, Icemaker                     | Custom                 |
| 5          | 1            | Ice Maker                                                    |                        |
| 7<br><br>} | 1 1          | Bin, Ice<br>Floor Trough                                     |                        |
| 10         | 1            | Walk—In Cooler<br>Evaporator Coil, Cooler                    | 10'-0" Exterior Height |
| l 1        | 1            | Walk-In Freezer                                              | 10'-0" Exterior Height |
| 12<br>13   | 1 1          | Evaporator Coil, Freezer<br>Walk—In Cooler                   | 10'-0" Exterior Height |
| 14         | 1            | Evaporator Coil, Cooler                                      |                        |
| 15<br>16   |              | Shelving, Plastic, Louvered Shelving, Wire                   |                        |
| 17<br>18   |              | Shelving, Wire Pot Rack, Ceiling Mount                       | Mobile  Custom         |
| 19         | 1            | Work Table with Sinks                                        | Custom                 |
| 20<br>21   |              | Over Shelf<br>Brute Container                                | Custom Mobile          |
| 22         | 1            | Cutter/Mixer, Vertical & Veg. Prep.<br>Stand, Equipment      | Mobile                 |
| 24         | 1            | Slicer, Food                                                 | Mobile                 |
| 25<br>26   | 1 1          | Stand, Equipment w/ Utensil Rack<br>Mixer                    | Mobile                 |
| 27         | 1            | Work Table with Sinks                                        | Custom                 |
| 28<br>29   | 1            | Over Shelf  Double Over Shelf                                | Custom Custom          |
| 30<br>31   | 2            | Table, Work<br>Work Table                                    | Mobile<br>Custom       |
| 32         | 1            | Filter System, Coffee Maker                                  |                        |
| 33<br>34   | 3            | Coffee Maker, Insulated Server Sink, Hand, Wall Mount        | By Vendor              |
| 34.1       | 1            | Sink, Hand, Wall Mount                                       |                        |
| 35<br>36   | -            | Wastebasket<br>Faucet, Service Sink                          |                        |
| 37<br>38   | 1            | Hood Control System Exhaust Hood                             |                        |
| 39         |              | Fire Protection System                                       |                        |
| 10<br>11   | 1 2          | Utility Distribution System Filter System, Steamer           |                        |
| 12         | 1            | Oven—Steamer, Combination                                    |                        |
| 43<br>44   | 1 1          | Tilt Skillet<br>Work Table                                   | Custom                 |
| 45<br>46   | -            | Floor Trough Filter System, Steamer                          |                        |
| 47         | 1            | Steamer, Convection                                          |                        |
| 18<br>19   | 1 1          | Griddle, Gas<br>Range with Convection Oven                   |                        |
| 50<br>51   | 2            | Fryer, Deep Fat, Gas w/Filter                                |                        |
| 52         | 1            | Exhaust Hood  Oven—Steamer, Combination                      |                        |
| 53<br>54   | 1 1          | Work Table with Sink<br>Over Shelf                           | Custom                 |
| 55         |              | Broiler, Gas                                                 |                        |
| 56<br>57   | <b>-</b>     | Spare Number<br>Rack, Utility                                |                        |
| 58<br>59   | 1            | Refrigerator, Roll—Thru<br>Cabinet, Heated, Roll—Thru        |                        |
| 60<br>60   | 1            | Cabinet, Heated, Roll—Thru                                   |                        |
| 61<br>62   | Lot<br>1     | Stainless Steel Trim<br>Sink, Hand, Wall Mount               | Custom                 |
| 63         | 1            | Wastebasket                                                  | Cuptors                |
| 64<br>70   | Lot<br>1     | Stainless Steel Corner Guard<br>Refrigerator, Reach—In       | Custom                 |
| 71         |              | Sink, Scullery, 1 Compartment Fire Protection System         |                        |
| 74         | 1            | Low Height Refrigerator                                      |                        |
| 75<br>76   | <del> </del> | Griddle, Gas<br>Stainless Steel Splash Guard                 | Custom                 |
| 77<br>78   | 1            | Drop—In, Cold Pan<br>Griddle, Gas                            |                        |
| 33         |              | Shelf, Microwave                                             |                        |
| 44         | 1<br>Lot     | Toaster, Conveyor<br>Slim Jim Waste Container                |                        |
| 149        | 1            | Soiled Dishtable                                             | Custom                 |
| 50<br> 51  | 1            | Glass Rack Shelf<br>Disposer, Garbage                        | Custom                 |
| 52<br>53   | -            | Spare Number<br>Spare Number                                 |                        |
| 54         | _            | Spare Number                                                 |                        |
| 55<br>56   | 1            | Warewasher<br>Vent Duct                                      | Custom                 |
| 157        | 1            | Vent Duct                                                    | Custom                 |
| 158<br>159 | 1            | Clean Dishtable<br>Shelf, Wall Mount                         | Custom                 |
| 160<br>161 | 1            | Sink, Scullery, 3 Compartments Shelf W/ Pot Rack, Wall Mount | Custom                 |
| 162        | 2            | Shelving, Plastic, Louvered                                  |                        |
| 163<br>164 | 1 1          | Spray System, Portable Sink, Mop w/ Mop Hanger               |                        |
| 165        | 1            | Faucet, Service Sink                                         |                        |
| 166        |              | Shelving, Wire<br>Mop Bucket Wringer                         |                        |