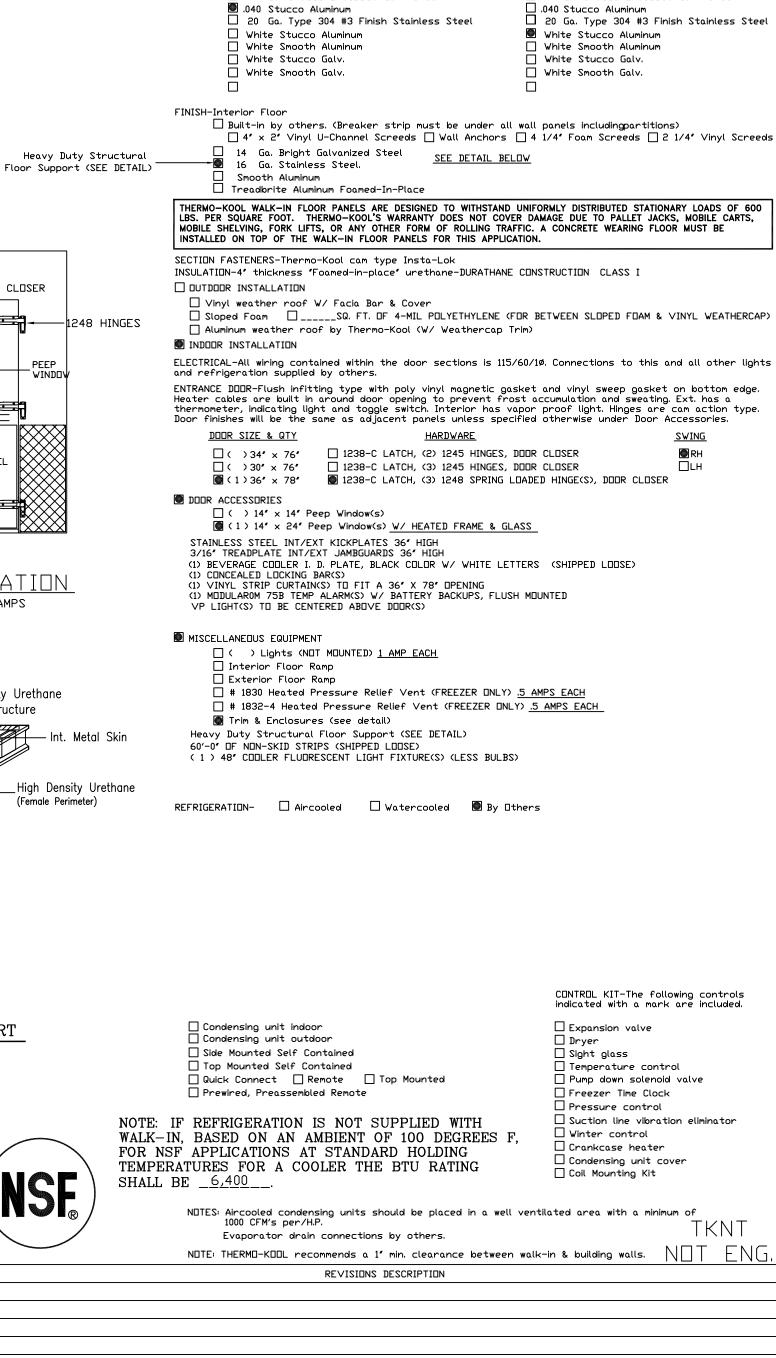

- E.C. TO PROVIDE POWER TO & INTERCONNECT BETWEEN EVAP COIL, TIME CONTROL & CONDENSING UNIT WHERE REQUIRED. DRAIN LINE FROM FREEZER COIL TO BE WRAPPED WITH HEAT TAPE AND INSULATED BY E.C. - E.C. TO TIE IN DOOR STRIP HEATER WHERE REQUIRED.