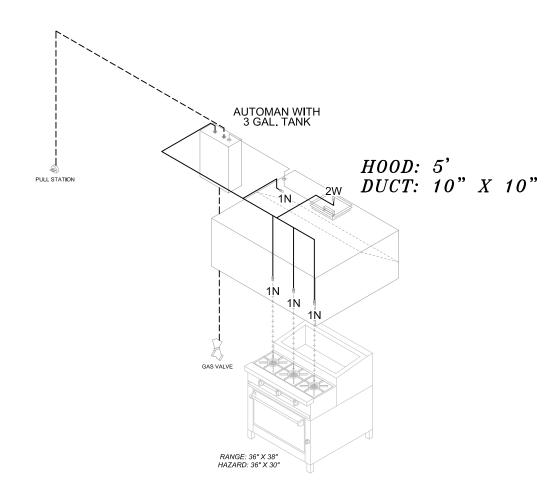

# VENTILATION DATA

EXHAUST 400 CFM @ 1550 FPM THRU 4" X 6" DUCT TOTAL SQUARE AREA EQUAL 24 SQUARE INCHES. STATIC PRESSURE AT THE HOOD INCLUDING FILTERS IS WATER

DUCT 2 EXHAUST 400 CFM @ 1550 FPM THRU 4" X 6" DUCT
TOTAL SQUARE AREA EQUAL 24 SQUARE INCHES. STATIC
PRESSURE AT THE HOOD INCLUDING FILTERS IS WATER

VENTILATION CONTRACTOR TO FURNISH AND INSTALL ALL NECESSARY DUCT-WORK, TRANSITIONS, BLOWER FANS, DAMPERS, ETC.. VENTILATION CONTRACTOR TO BALANCE ABOVE CFM REQUIREMENTS WITH

# WALL BACKING SCHEDULE

A = 5/8" PLYWOOD WALL BACKING, +/-30" -54" A.F.F.

B = 5/8" PLYWOOD WALL BACKING, +/-54" -90" A.F.F.

C = 5/8" PLYWOOD WALL BACKING, +/-24" -60" A.F.F.

# BUILDING WORKS LEGEND

DEFINITION

SYMBOL

JOB CONDITIONS.

SUPPORT BACKING EXHAUST PLENUM COLLAR SUPPLY PLENUM COLLAR RECESSED FLOOR

OPENING IN WALL SUCTION AND LIQUID REFRIGERATION LINE RUNS

DRAWINGS FOR ALL REFRIGERATION

REQUIREMENTS.

CONDUIT OPENINGS.

REFER TO HOOD DETAIL DRAWINGS

FOR ALL HOOD REQUIREMENTS.

CONDUIT OPENINGS.

P. RIVERA SCALE: 1/4"=1'-0" SHEET:

DRAWN BY:

E. DERKACH