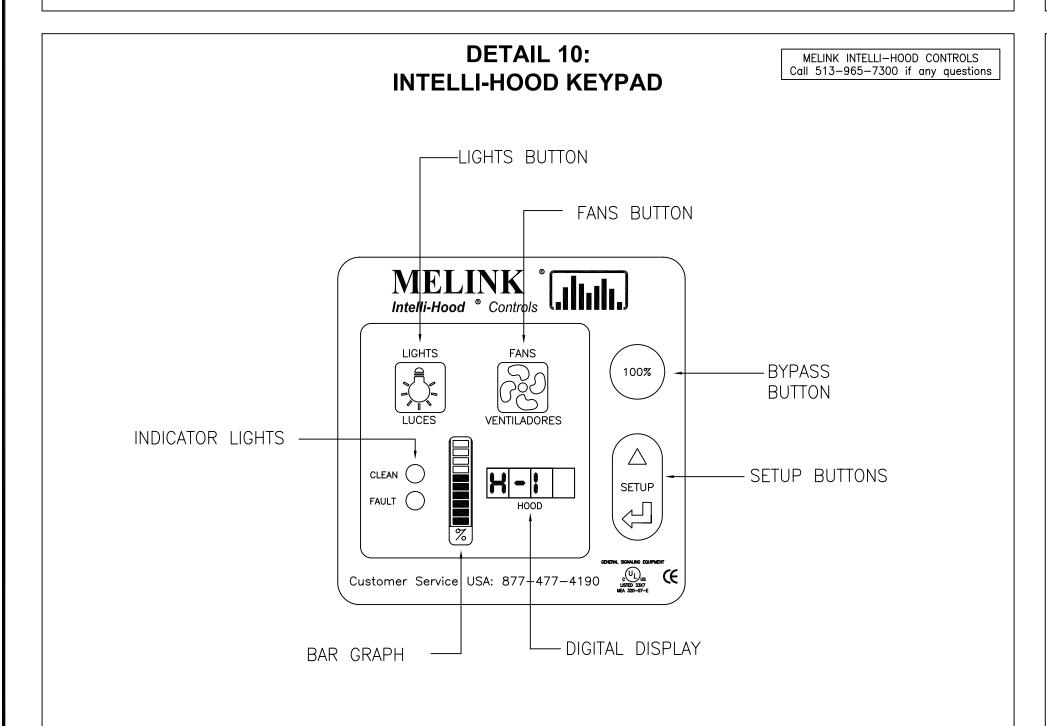

### **SEQUENCE OF OPERATION**

MELINK INTELLI-HOOD CONTROLS Call 513-965-7300 if any questions

- PRESS THE LIGHTS BUTTON TO TURN ON THE HOOD LIGHTS.
- 2) PRESS THE FANS BUTTON TO TURN THE FANS ON IN THE AUTO MODE. THIS WILL ACCOMPLISH THE FOLLOWING:
  - a) I/O PROCESSOR WILL SEND A RUN COMMAND AND SPEED REFERENCE SIGNAL TO THE VARIABLE FREQUENCY DRIVES.
  - b) I/O PROCESSOR WILL SEND A 24VAC SIGNAL TO THE MUA UNIT TO ENERGIZE THE CONTROL CIRCUIT. IN THE EVENT THE MUA UNIT GOES INTO HEATING MODE, THE MUA UNIT WILL PROVIDE A DRY CLOSURE SIGNAL TO THE I/O PROCESSOR TO INCREASE THE MINIMUM AIR FLOW ACCROSS THE BURNER OR HEAT EXCHANGER.
  - c) THE INTELLI-HOOD SYSTEM WILL AUTOMATICALLY ADJUST EXHAUST AND SUPPLY AIR FLOWS BASED ON ACTUAL COOKING LOADS AS SENSED BY THE TEMPERATURE AND OPTIC SENSORS MOUNTED IN THE HOODS.
- 3) PRESS THE LIGHTS AND FANS BUTTONS AGAIN TO TURN OFF THE LIGHTS AND FANS RESPECTIVELY.
- 4) PRESS THE 100% BUTTON IN CASE OF EMERGENCY TO BYPASS THE SENSORS AND OPERATE THE FANS AT FULL SPEED FOR 10 MINUTES.
- 5) REMOVE POWER TO I/O PROCESSOR TO ACTIVATE FIRE MODE. THIS WILL ACCOMPLISH THE FOLLOWING:
  - a) I/O PROCESSOR WILL SEND A RUN COMMAND AND SPEED REFERENCE SIGNAL TO THE VARIABLE FREQUENCY DRIVES.
  - b) VARIABLE FREQUENCY DRIVES WILL OPERATE FANS AT FULL SPEED. SEE DETAIL 6.