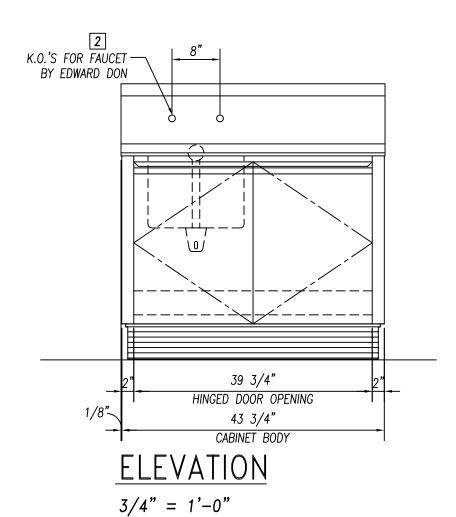

|                     |          | P L U M E                                           | 3 1 1                   | V G      | i f                       |                             | U (              | G H    | _        | IN SCHED                                                        | ) U L E                                                         |
|---------------------|----------|-----------------------------------------------------|-------------------------|----------|---------------------------|-----------------------------|------------------|--------|----------|-----------------------------------------------------------------|-----------------------------------------------------------------|
| Item<br>No          |          | Equipment Category Evaporator Coil, Beverage Cooler | Cold Water<br>Size (in) |          | Direct Drain<br>Size (in) | Indirect Drain<br>Size (in) | Gas<br>Size (in) | _      | AFF (in) | Tee Off or Run To P.C. to Run Drain to Floor Sink               | Plumbing Remarks  ("FD-3")P.C. to Install "P" Trap in Drain Lin |
| 5                   | 1        | Filter System, Icemaker                             | 3/8                     |          |                           | '                           |                  |        | 60       | F.C. to Rull Didli to Floor Sills                               | 1 PD-3 P.C. to ilistali P Trap III Dialii Lili                  |
| 6                   | 1        | Ice Maker                                           | 3/8                     |          |                           |                             |                  |        |          | Tee Off Item 5 — Filter System                                  | 2.5                                                             |
|                     |          |                                                     |                         |          |                           | 3/4                         |                  |        |          | P.C. to Run Drain to Floor Sink                                 |                                                                 |
| 7                   | 1        | Bin, Ice                                            |                         |          |                           | 1                           |                  |        |          | P.C. to Run Drain to Floor Sink                                 |                                                                 |
| 8                   |          | Floor Trough                                        |                         |          | 3                         |                             |                  |        | -4       |                                                                 | $\triangle$                                                     |
| 10                  | 1        | Evaporator Coil, Cooler                             |                         |          |                           | 1                           |                  |        |          | P.C. to Run Drain to Floor Sink                                 | ("FD-3" P.C. to Install "P" Trap in Drain Lin                   |
| 12<br>14            | 1        | Evaporator Coil, Freezer  Evaporator Coil, Cooler   |                         |          |                           | 1                           |                  |        |          | P.C. to Run Drain to Floor Sink P.C. to Run Drain to Floor Sink | "FD-3" P.C. to Install "P" Trap in Drain Lin                    |
| 19                  | 1        | Work Table with Sinks                               | 1/2                     | 1/2      |                           | '                           |                  |        | 6        | F.C. to Rull Drull to Floor Sills                               | P.C. to Manifold Two Bowl Drains                                |
|                     | '        | WOLK TODIC WITH SHIKS                               | 1/2                     | 1/2      |                           | 1-1/2                       |                  |        |          | P.C. to Run Drain to Floor Sink                                 | 1.0. to Maimora Two Bown Brains                                 |
| 27                  | 2        | Work Table with Sink                                | 1/2                     | 1/2      |                           | <u> </u>                    |                  |        | 6        |                                                                 | FD-3 A                                                          |
|                     |          |                                                     |                         |          |                           | 1-1/2                       |                  |        |          | P.C. to Run Drain to Floor Sink                                 |                                                                 |
| 31                  | 1        | Work Table with Sink                                | 1/2                     | 1/2      |                           |                             |                  |        | 18       |                                                                 |                                                                 |
|                     |          |                                                     |                         |          |                           | 1-1/2                       |                  |        |          | P.C. to Run Drain to Floor Sink                                 |                                                                 |
| 32                  | 1        | Filter System, Coffee Maker                         | 3/8                     |          |                           |                             |                  |        |          | Tee Off Item 31 - Work Table                                    |                                                                 |
| 33<br>34            | 1        | Coffee Maker, Server — by Vendor                    | 3/8                     | <b>+</b> |                           |                             |                  |        | 22       | lee Off Item 32 – Filter System                                 | P.C. to Verify Requirements w/ Vendor                           |
| <u> </u>            | 3        | Sink, Hand, Wall Mount                              | 1/2                     | 1/2      | 1-1/2                     |                             |                  |        | 22       |                                                                 |                                                                 |
| 34.1                | 1        |                                                     | 1/2                     | 1/2      | 1 1/2                     |                             |                  |        | 20       | Tee Off Item 40 - UDS                                           |                                                                 |
|                     | <u> </u> | and, mana, man meant                                | 1, -                    | '/ -     | 1-1/2                     |                             |                  |        |          | Run Thru Item 40 - UDS                                          |                                                                 |
| 40                  | 1        | Utility Distribution System                         | 1-1/4                   | 3/4      | ·                         |                             | 2                |        | 72       |                                                                 |                                                                 |
| 41                  | 2        | Filter System, Steamer                              | 3/8                     |          |                           |                             |                  |        |          | Tee Off Item 40 — UDS                                           |                                                                 |
| 42                  | 1        | Oven—Steamer, Combination                           | 3/4                     | 3/4      |                           |                             | 3/4              | 240    |          | Tee Off Item 40 — UDS                                           | 6.0" W.C. Required at Equipment                                 |
|                     |          |                                                     |                         |          |                           | 2                           |                  |        |          | P.C. to Run Drain to Floor Sink                                 | FS-1 /A                                                         |
| 43                  |          | Tilt Skillet                                        | 1/2                     | 1/2      |                           |                             | 3/4              | 200    |          | Tee Off Item 40 - UDS                                           | 3.5" W.C. Required at Equipment                                 |
| 45<br>46            | 1        | Floor Trough Filter System, Steamer                 | 3/4                     |          | 3                         |                             |                  |        | -4       | Tee Off Item 40 - UDS                                           |                                                                 |
| <del>40</del><br>47 | 1        | Steamer, Convection                                 | 1/4                     |          |                           |                             | 3/4              | 220    |          | Tee Off Item 40 - UDS                                           | 4.0" W.C. Required at Equipment                                 |
| <del>''</del>       | <u>'</u> | eteamer, convection                                 | 1/4                     |          |                           |                             | 0/               | 220    |          | Tee Off Item 40 - UDS                                           | The met required at Equipment                                   |
|                     |          |                                                     | ,                       |          |                           | 1-1/2                       |                  |        |          | P.C. to Run Drain to Floor Sink                                 |                                                                 |
| 48                  | 1        | Griddle, Gas                                        |                         |          |                           |                             | 3/4              | 108    |          | Tee Off Item 40 - UDS                                           | 5.0" W.C. Required at Equipment                                 |
| 49                  | 1        | Range with Convection Oven                          |                         |          |                           |                             | 3/4              |        |          | Tee Off Item 40 — UDS                                           | 6.0" W.C. Required at Equipment                                 |
| 50                  | 2        | Fryer, Deep Fat, Gas w/Filter                       |                         |          |                           |                             | <u> </u>         | 150 EA | \        | Tee Off Item 40 - UDS                                           | 3.5" W.C. Required at Equipment                                 |
| 52                  | 1        | Oven—Steamer, Combination                           | 3/4                     |          |                           |                             | 3/4              | 81     |          | Tee Off Item 40 - UDS                                           | 6.0" W.C. Required at Equipment                                 |
|                     |          |                                                     | 3/4                     |          |                           | 2                           | 3/4              | 120    |          | P.C. to Run Drain to Floor Sink Tee Off Item 40 — UDS           | 6.0" W.C. Required at Equipment                                 |
|                     |          |                                                     | 3/ +                    |          |                           | 2                           | 3/ +             | 120    |          | P.C. to Run Drain to Floor Sink                                 | (FS-1)                                                          |
| 53                  | 1        | <br>  Work Table with Sink                          | 1/2                     | 1/2      |                           |                             |                  |        | 6        | The terms of the present terms                                  |                                                                 |
|                     |          |                                                     | ,                       | <u> </u> |                           | 1-1/2                       |                  |        |          | P.C. to Run Drain to Floor Sink                                 | (FD-3 A                                                         |
| 55                  | 1        | Broiler, Gas                                        |                         |          |                           |                             | 3/4              | 72     |          | Tee Off Item 40 - UDS                                           | 5.0" W.C. Required at Equipment                                 |
| 62                  | 1        | Sink, Hand, Wall Mount                              | 1/2                     | 1/2      |                           |                             |                  |        | 22       |                                                                 |                                                                 |
|                     |          |                                                     |                         |          | 1-1/2                     | ,                           |                  |        | 20       |                                                                 |                                                                 |
| 66                  |          | Drop-In, Cold Pan                                   |                         |          |                           | 3/4                         |                  |        |          | P.C. to Run Drain to Floor Sink                                 | FD-3 1                                                          |
| 68<br>71            |          | Drop-In, Hot Well                                   | 1/2                     | 1/2      |                           | 1/2                         |                  |        | 18       | P.C. to Run Drain to Floor Sink                                 | (FD-3)                                                          |
| 7 1                 | '        | Sink, Scullery, 1 Compartment                       | 1/2                     | 1/2      |                           | 1-1/2                       |                  |        | 10       | P.C. to Run Drain to Floor Sink                                 | +                                                               |
| 75                  | 1        | Griddle, Gas                                        |                         |          |                           | 1 1/2                       | 3/4              | 55     | 30       | T.O. to Itali Brain to Floor Sink                               | 4.0" W.C. Required at Equipment                                 |
| 77                  | 1        | Drop-In, Cold Pan                                   |                         |          |                           | 3/4                         | -/ -             |        |          | P.C. to Run Drain to Floor Sink                                 | (FD-3 A                                                         |
| 78                  | 1        | Griddle, Gas                                        |                         |          |                           |                             | 3/4              | 120    | 30       |                                                                 | 4.0" W.C. Required at Equipment                                 |
| 149                 | 1        | Soiled Dishtable                                    | 1/2                     | 1/2      |                           |                             |                  |        | 18       |                                                                 |                                                                 |
| 151                 | 1        | Disposer, Garbage                                   | 1/2                     |          |                           |                             |                  |        |          | Tee Off Item 149 — Dishtable                                    |                                                                 |
| 4.5                 |          |                                                     |                         | -, ,     | 2                         |                             |                  |        | 12       |                                                                 | 4.4005 11.1                                                     |
| 155                 | 1        | Warewasher                                          |                         | 3/4      |                           | 1-1/2                       |                  |        | 18       | P.C. to Run Drain to Floor Sink                                 | 140°F Hot Water Supply Required                                 |
| 160                 | 1        | Sink, Scullery, 3 Compartments                      | 1/2                     | 1/2      |                           | 1-1/2                       |                  |        | 18       | r.c. to kun prain to Floor Sink                                 | Two Separate Connections Reg'd                                  |
| . 50                | '        | onne, soundry, so compartments                      | 1/2                     | '/ -     |                           | 1-1/2                       |                  |        | 10       | P.C. to Run Drain to Floor Sink                                 | P.C. to Manifold Three Bowl Drains                              |
| 164                 | 1        | Sink, Mop w/ Mop Hanger                             | 1/2                     | 1/2      |                           | †                           |                  |        | 18       | 2.2 33 1.1331 31111                                             |                                                                 |
|                     | <u> </u> | . , , ,                                             |                         | † ´ ¯    | 2                         |                             | 1                |        | 7        | 1                                                               | 1                                                               |

PLUMBING LEGEND

FS 8" X 8" X 6" DEEP FLUSH MOUNTED FLOOR SINK WITH 3/4 GRATE BY PC. SINK TO BE S/S OR HIGH TEMP TEMPERATURE LISTED PVC MATERIAL.

SYM. ABB. DEFINITION

● CW COLD WATER

● HW HOT WATER

O DW DIRECT WASTE ○ HD HUB DRAIN