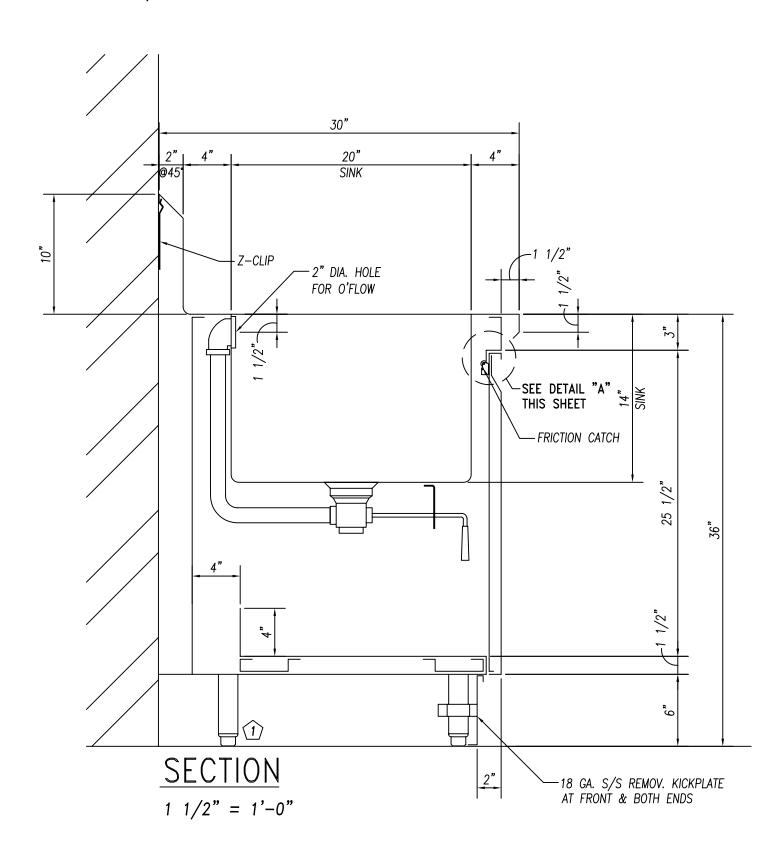

| tem        | <u></u>      | Fauinment Catagory                                           | Fauinment Demarks      |
|------------|--------------|--------------------------------------------------------------|------------------------|
| No<br>I    | Qty<br>1     | Equipment Category Remote Rack Refrigeration                 | Equipment Remarks      |
| ;          | 1 1          | Walk—In Beverage Cooler  Evaporator Coil, Beverage Cooler    | 8'-6" Exterior Height  |
| -          |              | Aluminum Trim<br>Filter System, Icemaker                     | Custom                 |
| 5          | 1            | Ice Maker                                                    |                        |
| 7<br><br>} | 1 1          | Bin, Ice<br>Floor Trough                                     |                        |
| 10         | 1            | Walk—In Cooler<br>Evaporator Coil, Cooler                    | 10'-0" Exterior Height |
| l 1        | 1            | Walk-In Freezer                                              | 10'-0" Exterior Height |
| 12<br>13   | 1 1          | Evaporator Coil, Freezer<br>Walk—In Cooler                   | 10'-0" Exterior Height |
| 14         | 1            | Evaporator Coil, Cooler                                      |                        |
| 15<br>16   |              | Shelving, Plastic, Louvered Shelving, Wire                   |                        |
| 17<br>18   |              | Shelving, Wire Pot Rack, Ceiling Mount                       | Mobile  Custom         |
| 19         | 1            | Work Table with Sinks                                        | Custom                 |
| 20<br>21   |              | Over Shelf<br>Brute Container                                | Custom Mobile          |
| 22         | 1            | Cutter/Mixer, Vertical & Veg. Prep.<br>Stand, Equipment      | Mobile                 |
| 24         | 1            | Slicer, Food                                                 | Mobile                 |
| 25<br>26   | 1 1          | Stand, Equipment w/ Utensil Rack<br>Mixer                    | Mobile                 |
| 27         | 1            | Work Table with Sinks                                        | Custom                 |
| 28<br>29   | 1            | Over Shelf  Double Over Shelf                                | Custom Custom          |
| 30<br>31   | 2            | Table, Work<br>Work Table                                    | Mobile<br>Custom       |
| 32         | 1            | Filter System, Coffee Maker                                  |                        |
| 33<br>34   | 3            | Coffee Maker, Insulated Server Sink, Hand, Wall Mount        | By Vendor              |
| 34.1       | 1            | Sink, Hand, Wall Mount                                       |                        |
| 35<br>36   | -            | Wastebasket<br>Faucet, Service Sink                          |                        |
| 37<br>38   | 1            | Hood Control System Exhaust Hood                             |                        |
| 39         |              | Fire Protection System                                       |                        |
| 10<br>11   | 1 2          | Utility Distribution System Filter System, Steamer           |                        |
| 12         | 1            | Oven—Steamer, Combination                                    |                        |
| 43<br>44   | 1 1          | Tilt Skillet<br>Work Table                                   | Custom                 |
| 45<br>46   | -            | Floor Trough Filter System, Steamer                          |                        |
| 47         | 1            | Steamer, Convection                                          |                        |
| 18<br>19   | 1 1          | Griddle, Gas<br>Range with Convection Oven                   |                        |
| 50<br>51   | 2            | Fryer, Deep Fat, Gas w/Filter                                |                        |
| 52         | 1            | Exhaust Hood  Oven—Steamer, Combination                      |                        |
| 53<br>54   | 1 1          | Work Table with Sink<br>Over Shelf                           | Custom                 |
| 55         |              | Broiler, Gas                                                 |                        |
| 56<br>57   | <b>-</b>     | Spare Number<br>Rack, Utility                                |                        |
| 58<br>59   | 1            | Refrigerator, Roll—Thru<br>Cabinet, Heated, Roll—Thru        |                        |
| 60<br>60   | 1            | Cabinet, Heated, Roll—Thru                                   |                        |
| 61<br>62   | Lot<br>1     | Stainless Steel Trim<br>Sink, Hand, Wall Mount               | Custom                 |
| 63         | 1            | Wastebasket                                                  | Cuptors                |
| 64<br>70   | Lot<br>1     | Stainless Steel Corner Guard<br>Refrigerator, Reach—In       | Custom                 |
| 71         |              | Sink, Scullery, 1 Compartment Fire Protection System         |                        |
| 74         | 1            | Low Height Refrigerator                                      |                        |
| 75<br>76   | <del> </del> | Griddle, Gas<br>Stainless Steel Splash Guard                 | Custom                 |
| 77<br>78   | 1            | Drop—In, Cold Pan<br>Griddle, Gas                            |                        |
| 33         |              | Shelf, Microwave                                             |                        |
| 44         | 1<br>Lot     | Toaster, Conveyor<br>Slim Jim Waste Container                |                        |
| 149        | 1            | Soiled Dishtable                                             | Custom                 |
| 50<br> 51  | 1            | Glass Rack Shelf<br>Disposer, Garbage                        | Custom                 |
| 52<br>53   | -            | Spare Number<br>Spare Number                                 |                        |
| 54         | _            | Spare Number                                                 |                        |
| 55<br>56   | 1            | Warewasher<br>Vent Duct                                      | Custom                 |
| 157        | 1            | Vent Duct                                                    | Custom                 |
| 158<br>159 | 1            | Clean Dishtable<br>Shelf, Wall Mount                         | Custom                 |
| 160<br>161 | 1            | Sink, Scullery, 3 Compartments Shelf W/ Pot Rack, Wall Mount | Custom                 |
| 162        | 2            | Shelving, Plastic, Louvered                                  |                        |
| 163<br>164 | 1 1          | Spray System, Portable Sink, Mop w/ Mop Hanger               |                        |
| 165        | 1            | Faucet, Service Sink                                         |                        |
| 166        |              | Shelving, Wire<br>Mop Bucket Wringer                         |                        |