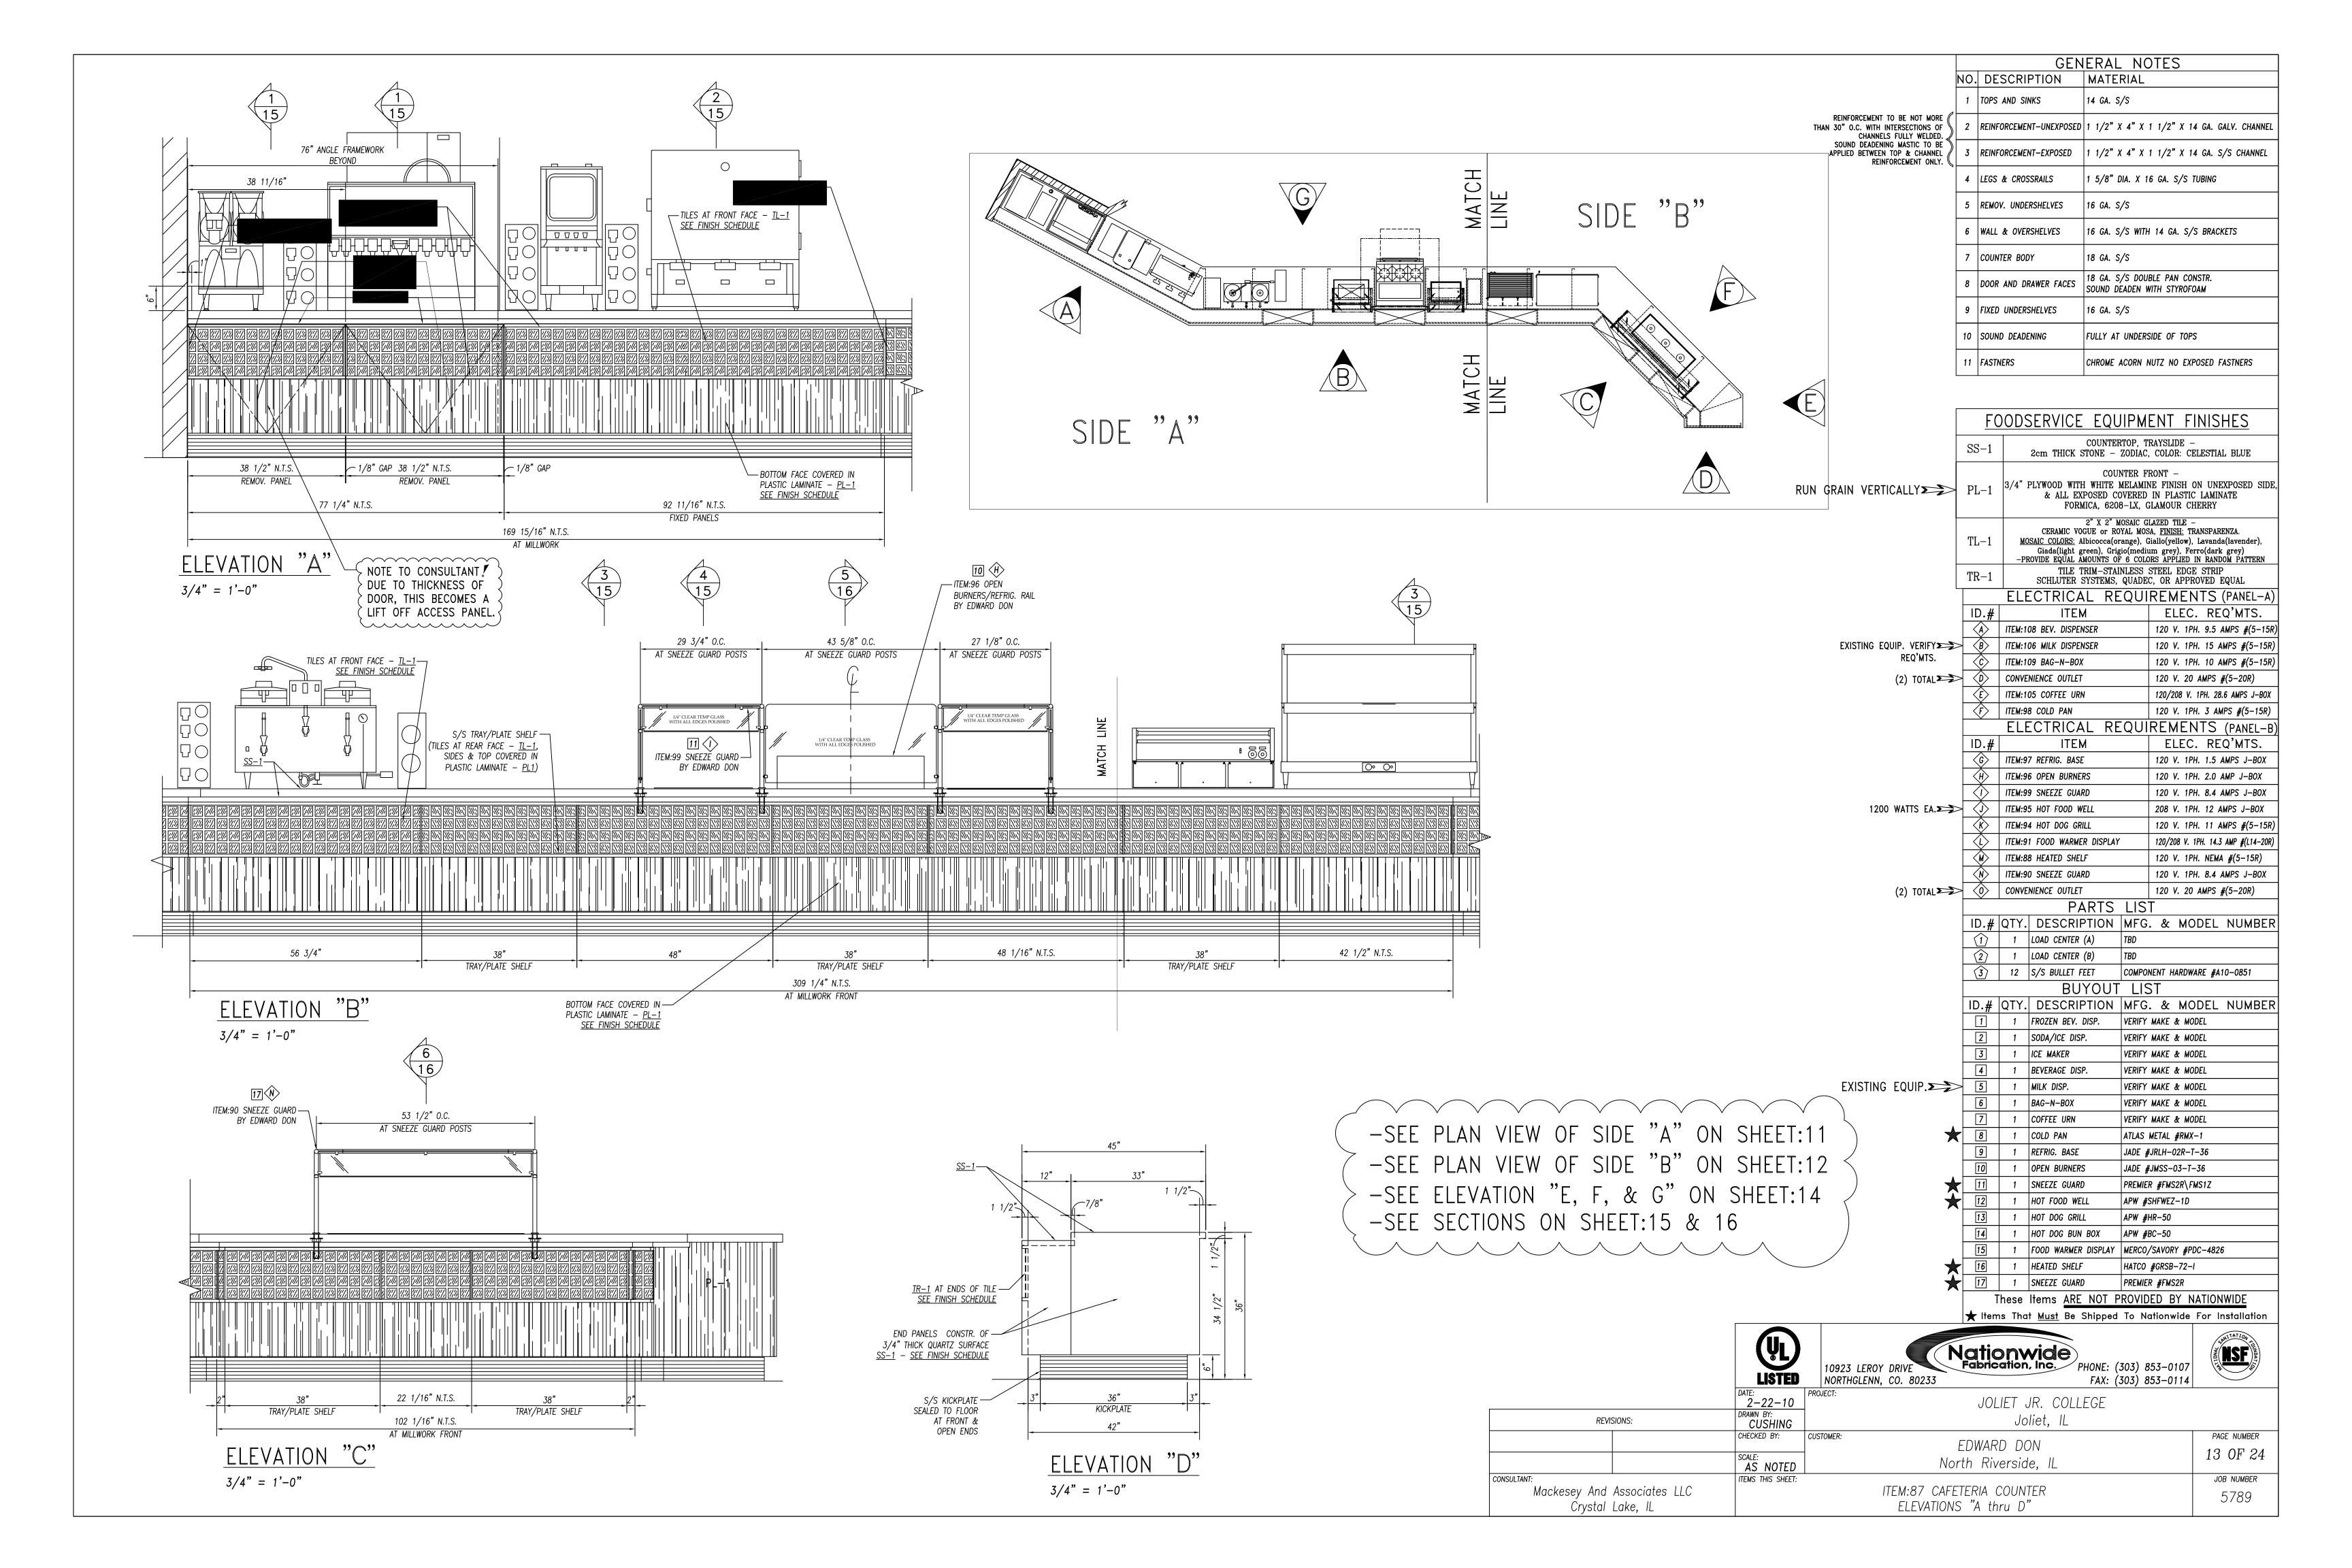

THIS DRAWING, SPECIFICATIONS AND SUPPLEMENTARY MATERIAL ARE THE PROPERTY EDWARD DON & COMPANY (WETHER THE WORK FOR WHICH THEY ARE MADE BE EXECUTED OR NOT) AND ARE NOT TO BE USED ON ANY WORK IN WHOLE OR IN PAEXCEPT BY WRITTEN AGREEMENT WITH EDWARD DON & CO...

JOTE: THE DESIGNS, SPECIFICATIONS AND/OR LAYOUTS REFLECTED ON THIS DRAWING ARE NOT ARCHITECTURAL, INTERIOR DESIGN OR ENGINEERING DESIGNS, SPECIFICATIONS AND THEY ARE NOT TO BE USED FOR CONSTRUCTION UNLESS

FOR JOLIET JR. COLLEGE

FOODSERVICE EQUIPMENT DIVISION

2500 S. HARLEM AVE., NORTH RIVERSIDE, IL 60546

TEL.: (708) 883-8000

FOODSERVICE EQUIPMENT PLAN

DRAWN BY:
E. DERKACH

APPROVED BY:
P. RIVERA

SUBMITTED BY:
P. RIVERA