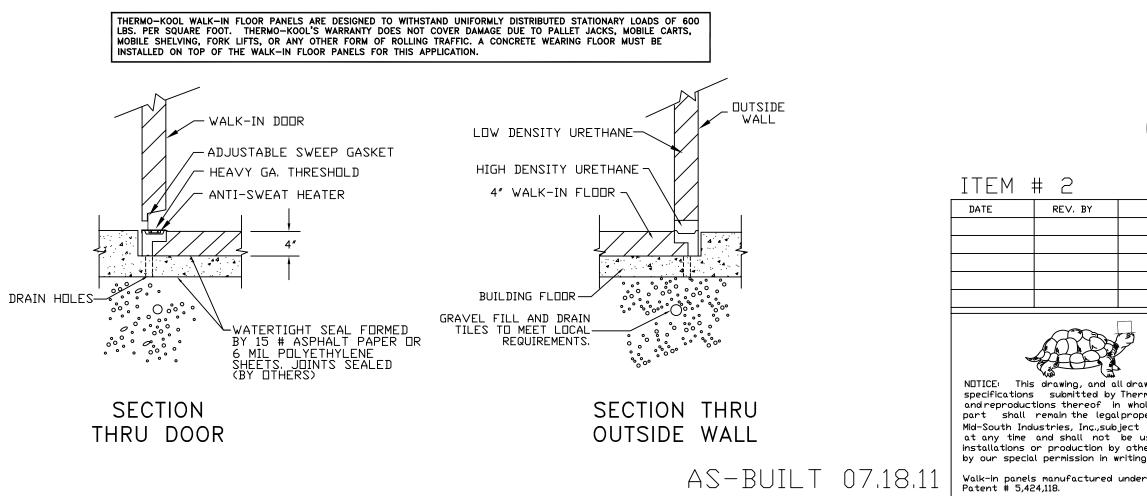

PLUMBING LEGEND

FS 8" X 8" X 6" DEEP FLUSH MOUNTED FLOOR SINK WITH 3/4 GRATE BY PC. SINK TO BE S/S OR HIGH TEMP TEMPERATURE LISTED PVC MATERIAL.

SYM. ABB. DEFINITION

● CW COLD WATER

● HW HOT WATER

O DW DIRECT WASTE ○ HD HUB DRAIN

SL PVC SLEEVE OR CONDUIT

 POC POINT OF CONNECTION © SS STEAM SUPPLY

© CR CONDENSATE RETURN

AFF ABOVE FINISHED FLOOR

PC PLUMBING CONTRACTOR

MBTUH THOUSAND BRITISH THERMAL UNITS PER HOUR

G GAS

2.1