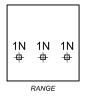

|Walk-In Cooler

|Walk-In Freezer

Walk-In Cooler

1 | Slicer, Food

Work Table

3 | Faucet, Electric

1 | Faucet, Electric

Exhaust Hood