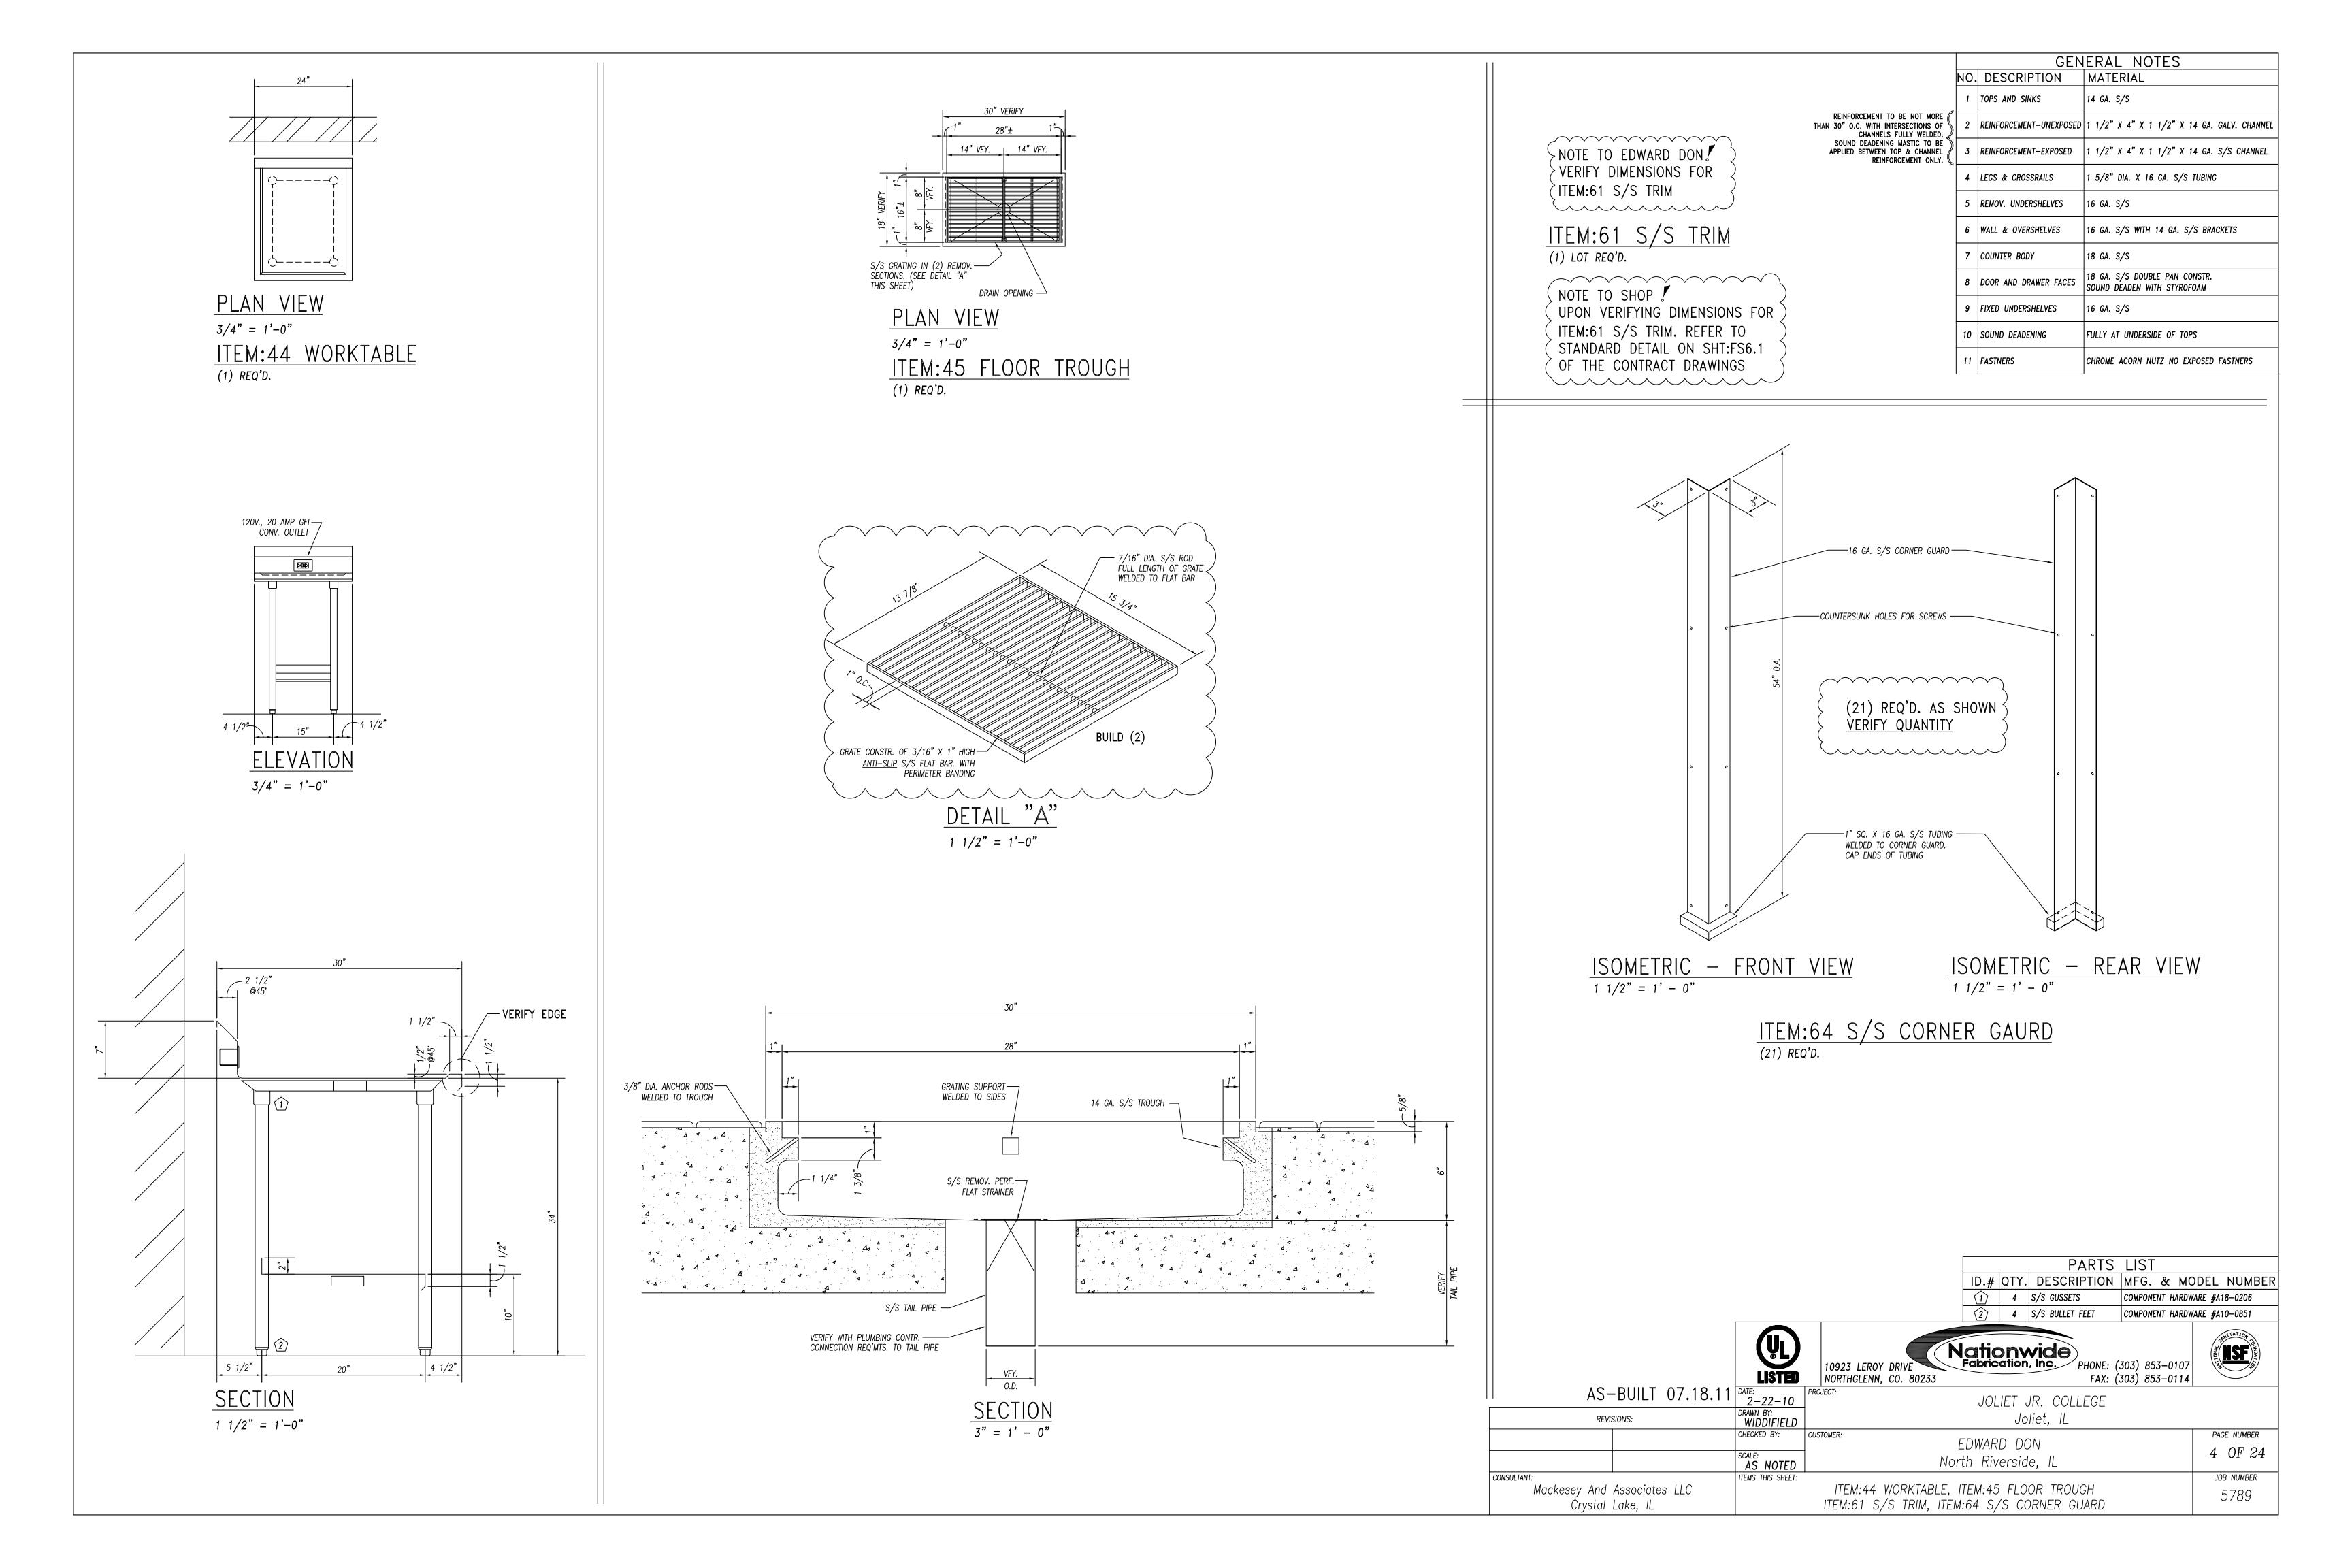

| tem        | <u></u>      | Fauinment Catagory                                           | Fauinment Demarks      |
|------------|--------------|--------------------------------------------------------------|------------------------|
| No<br>I    | Qty<br>1     | Equipment Category Remote Rack Refrigeration                 | Equipment Remarks      |
| ;          | 1 1          | Walk—In Beverage Cooler  Evaporator Coil, Beverage Cooler    | 8'-6" Exterior Height  |
| -          |              | Aluminum Trim<br>Filter System, Icemaker                     | Custom                 |
| 5          | 1            | Ice Maker                                                    |                        |
| 7<br><br>} | 1 1          | Bin, Ice<br>Floor Trough                                     |                        |
| 10         | 1            | Walk—In Cooler<br>Evaporator Coil, Cooler                    | 10'-0" Exterior Height |
| l 1        | 1            | Walk-In Freezer                                              | 10'-0" Exterior Height |
| 12<br>13   | 1 1          | Evaporator Coil, Freezer<br>Walk—In Cooler                   | 10'-0" Exterior Height |
| 14         | 1            | Evaporator Coil, Cooler                                      |                        |
| 15<br>16   |              | Shelving, Plastic, Louvered Shelving, Wire                   |                        |
| 17<br>18   |              | Shelving, Wire Pot Rack, Ceiling Mount                       | Mobile  Custom         |
| 19         | 1            | Work Table with Sinks                                        | Custom                 |
| 20<br>21   |              | Over Shelf<br>Brute Container                                | Custom Mobile          |
| 22         | 1            | Cutter/Mixer, Vertical & Veg. Prep.<br>Stand, Equipment      | Mobile                 |
| 24         | 1            | Slicer, Food                                                 | Mobile                 |
| 25<br>26   | 1 1          | Stand, Equipment w/ Utensil Rack<br>Mixer                    | Mobile                 |
| 27         | 1            | Work Table with Sinks                                        | Custom                 |
| 28<br>29   | 1            | Over Shelf  Double Over Shelf                                | Custom Custom          |
| 30<br>31   | 2            | Table, Work<br>Work Table                                    | Mobile<br>Custom       |
| 32         | 1            | Filter System, Coffee Maker                                  |                        |
| 33<br>34   | 3            | Coffee Maker, Insulated Server Sink, Hand, Wall Mount        | By Vendor              |
| 34.1       | 1            | Sink, Hand, Wall Mount                                       |                        |
| 35<br>36   | -            | Wastebasket<br>Faucet, Service Sink                          |                        |
| 37<br>38   | 1            | Hood Control System Exhaust Hood                             |                        |
| 39         |              | Fire Protection System                                       |                        |
| 10<br>11   | 1 2          | Utility Distribution System Filter System, Steamer           |                        |
| 12         | 1            | Oven—Steamer, Combination                                    |                        |
| 43<br>44   | 1 1          | Tilt Skillet<br>Work Table                                   | Custom                 |
| 45<br>46   | -            | Floor Trough Filter System, Steamer                          |                        |
| 47         | 1            | Steamer, Convection                                          |                        |
| 18<br>19   | 1 1          | Griddle, Gas<br>Range with Convection Oven                   |                        |
| 50<br>51   | 2            | Fryer, Deep Fat, Gas w/Filter                                |                        |
| 52         | 1            | Exhaust Hood  Oven—Steamer, Combination                      |                        |
| 53<br>54   | 1 1          | Work Table with Sink<br>Over Shelf                           | Custom                 |
| 55         |              | Broiler, Gas                                                 |                        |
| 56<br>57   | <b>-</b>     | Spare Number<br>Rack, Utility                                |                        |
| 58<br>59   | 1            | Refrigerator, Roll—Thru<br>Cabinet, Heated, Roll—Thru        |                        |
| 60<br>60   | 1            | Cabinet, Heated, Roll—Thru                                   |                        |
| 61<br>62   | Lot<br>1     | Stainless Steel Trim<br>Sink, Hand, Wall Mount               | Custom                 |
| 63         | 1            | Wastebasket                                                  | Cuptors                |
| 64<br>70   | Lot<br>1     | Stainless Steel Corner Guard<br>Refrigerator, Reach—In       | Custom                 |
| 71         |              | Sink, Scullery, 1 Compartment Fire Protection System         |                        |
| 74         | 1            | Low Height Refrigerator                                      |                        |
| 75<br>76   | <del> </del> | Griddle, Gas<br>Stainless Steel Splash Guard                 | Custom                 |
| 77<br>78   | 1            | Drop—In, Cold Pan<br>Griddle, Gas                            |                        |
| 33         |              | Shelf, Microwave                                             |                        |
| 44         | 1<br>Lot     | Toaster, Conveyor<br>Slim Jim Waste Container                |                        |
| 149        | 1            | Soiled Dishtable                                             | Custom                 |
| 50<br> 51  | 1            | Glass Rack Shelf<br>Disposer, Garbage                        | Custom                 |
| 52<br>53   | -            | Spare Number<br>Spare Number                                 |                        |
| 54         | _            | Spare Number                                                 |                        |
| 55<br>56   | 1            | Warewasher<br>Vent Duct                                      | Custom                 |
| 157        | 1            | Vent Duct                                                    | Custom                 |
| 158<br>159 | 1            | Clean Dishtable<br>Shelf, Wall Mount                         | Custom                 |
| 160<br>161 | 1            | Sink, Scullery, 3 Compartments Shelf W/ Pot Rack, Wall Mount | Custom                 |
| 162        | 2            | Shelving, Plastic, Louvered                                  |                        |
| 163<br>164 | 1 1          | Spray System, Portable Sink, Mop w/ Mop Hanger               |                        |
| 165        | 1            | Faucet, Service Sink                                         |                        |
| 166        |              | Shelving, Wire<br>Mop Bucket Wringer                         |                        |