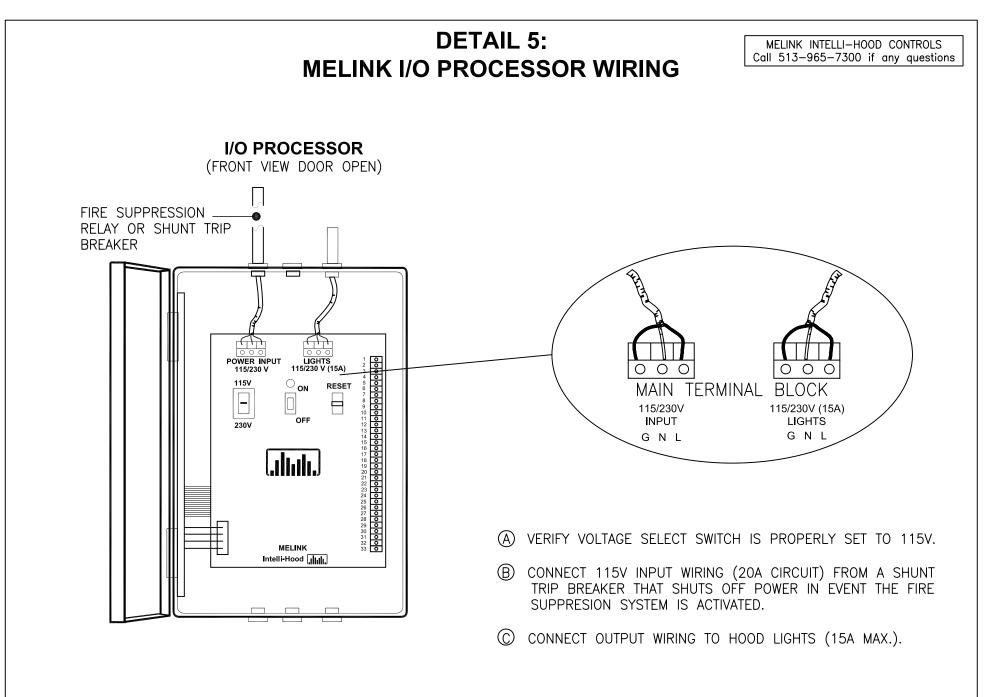

- 1. INSTALL ALL TEMPERATURE AND OPTIC SENSORS IN THE HOODS IN ACCORDANCE WITH THE MELINK INSTALLATION PROCEDURE. SEE DETAIL 1.
- 2. INSTALL I/O PROCESSOR IN CABINET PROVIDED BY THE HOOD OEM OR IN ANOTHER LOCATION APPROVED BY MELINK. THE CABLE DISTANCE FROM THE I/O PROCESSOR TO ANY HOOD SHALL BE LESS THAN 200 FEET. SEE DETAILS 1, 2, 3.
- 3. INSTALL KEYPAD. THE CABLE DISTANCE FROM THE PROCESSOR TO THE KEYPAD SHALL BE LESS THAN 50 FEET. PULL AND CONNECT CABLE FROM KEYPAD TO I/O PROCESSOR. SEE DETAILS 1, 2,
- 4. INSTALL THE VFDS IN THE CABINET WITH THE I/O PROCESSOR OR IN ANOTHER DESIGNATED LOCATION. THE WIRING FROM THE VFD TO THE MOTOR SHALL BE LESS THAN 65 FT FOR 460V MOTORS AND LESS THAN 200 FT FOR 230V MOTORS. SEE DETAIL 3.
- 5. PULL AND CONNECT COMMUNICATION CABLE FROM I/O PROCESSOR TO VFDS. SEE DETAILS 2, 3.
- 6. CONNECT CABLES TO THE SENSORS AND PULL CABLES TO THE I/O PROCESSOR. THIS MUST BE DONE WHILE THE TOP OF THE HOOD IS ACCESSBILE, BEFORE CEILING SUPPORTS, PIPING, DUCTWORK, OR OTHER OBSTRUCTIONS BLOCK ACCESS TO THE TOP OF THE HOOD. SEE DETAILS 1, 2, 3.
- 7. INSTALL LOW VOLTAGE WIRING FROM I/O PROCESSOR TO MUA UNIT. SEE DETAIL 7.
- 8. NOT USED.
- 9. WIRE THE I/O PROCESSOR WITH AN INPUT OF 115V FROM A DEDICATED CIRCUIT. THIS CIRCUIT MUST LOSE POWER WHEN THE FIRE SUPPRESSION SYSTEM IS ACTIVATED. SEE DETAILS 4, 5.
- 10. WIRE I/O PROCESSOR LIGHTS OUTPUT TO THE HOOD LIGHTS. SEE DETAILS 4, 5.
- 11. WIRE THE VARIABLE FREQUENCY DRIVES (VFD) BY CONNECTING 3-PHASE INPUT POWER FROM THE CIRCUIT BREAKERS. THE OUTPUT WIRING FROM EACH VFD SHALL BE CONNECTED TO THE RESPECTIVE FAN MOTOR. THE OUTPUT WIRING FROM EACH VFD SHALL MUST BE RUN IN SEPARATE CONDUIT. SEE DETAILS 4, 6.
- 12. WIRE A DEDICATED 115V CIRCUIT TO THE MUA UNIT TO ENERGIZE THE MUA CONTROLS. DO NOT USE VFD OUTPUT TO ENERGIZE THIS CIRCUIT. SEE DETAIL 8.
- 13. MELINK CERTIFIED STARTUP CONTRACTOR SHALL MAKE CABLE CONNECTIONS AT THE I/O PROCESSOR AND VERIFY CONTROL WIRING, SYSTEM PROGRAMMING, VFD PROGRAMMING, AND FUNCTIONALITY PER SEQUENCE OF OPERATION.
- 14. MELINK CERTIFIED STARTUP CONTRACTOR IS NOT RESPONSIBLE FOR HIGH VOLTAGE ELECTRICAL WIRING, PROVIDING OR PULLING LOW VOLTAGE CONTROL CABLE, RUNNING OF MELINK SENSOR OR VFD CABLE LONGER THAN 50 FEET, ANY CONDUIT REQUIREMENTS, OR CEILING, FLOOR OR WALL PENETRATIONS.