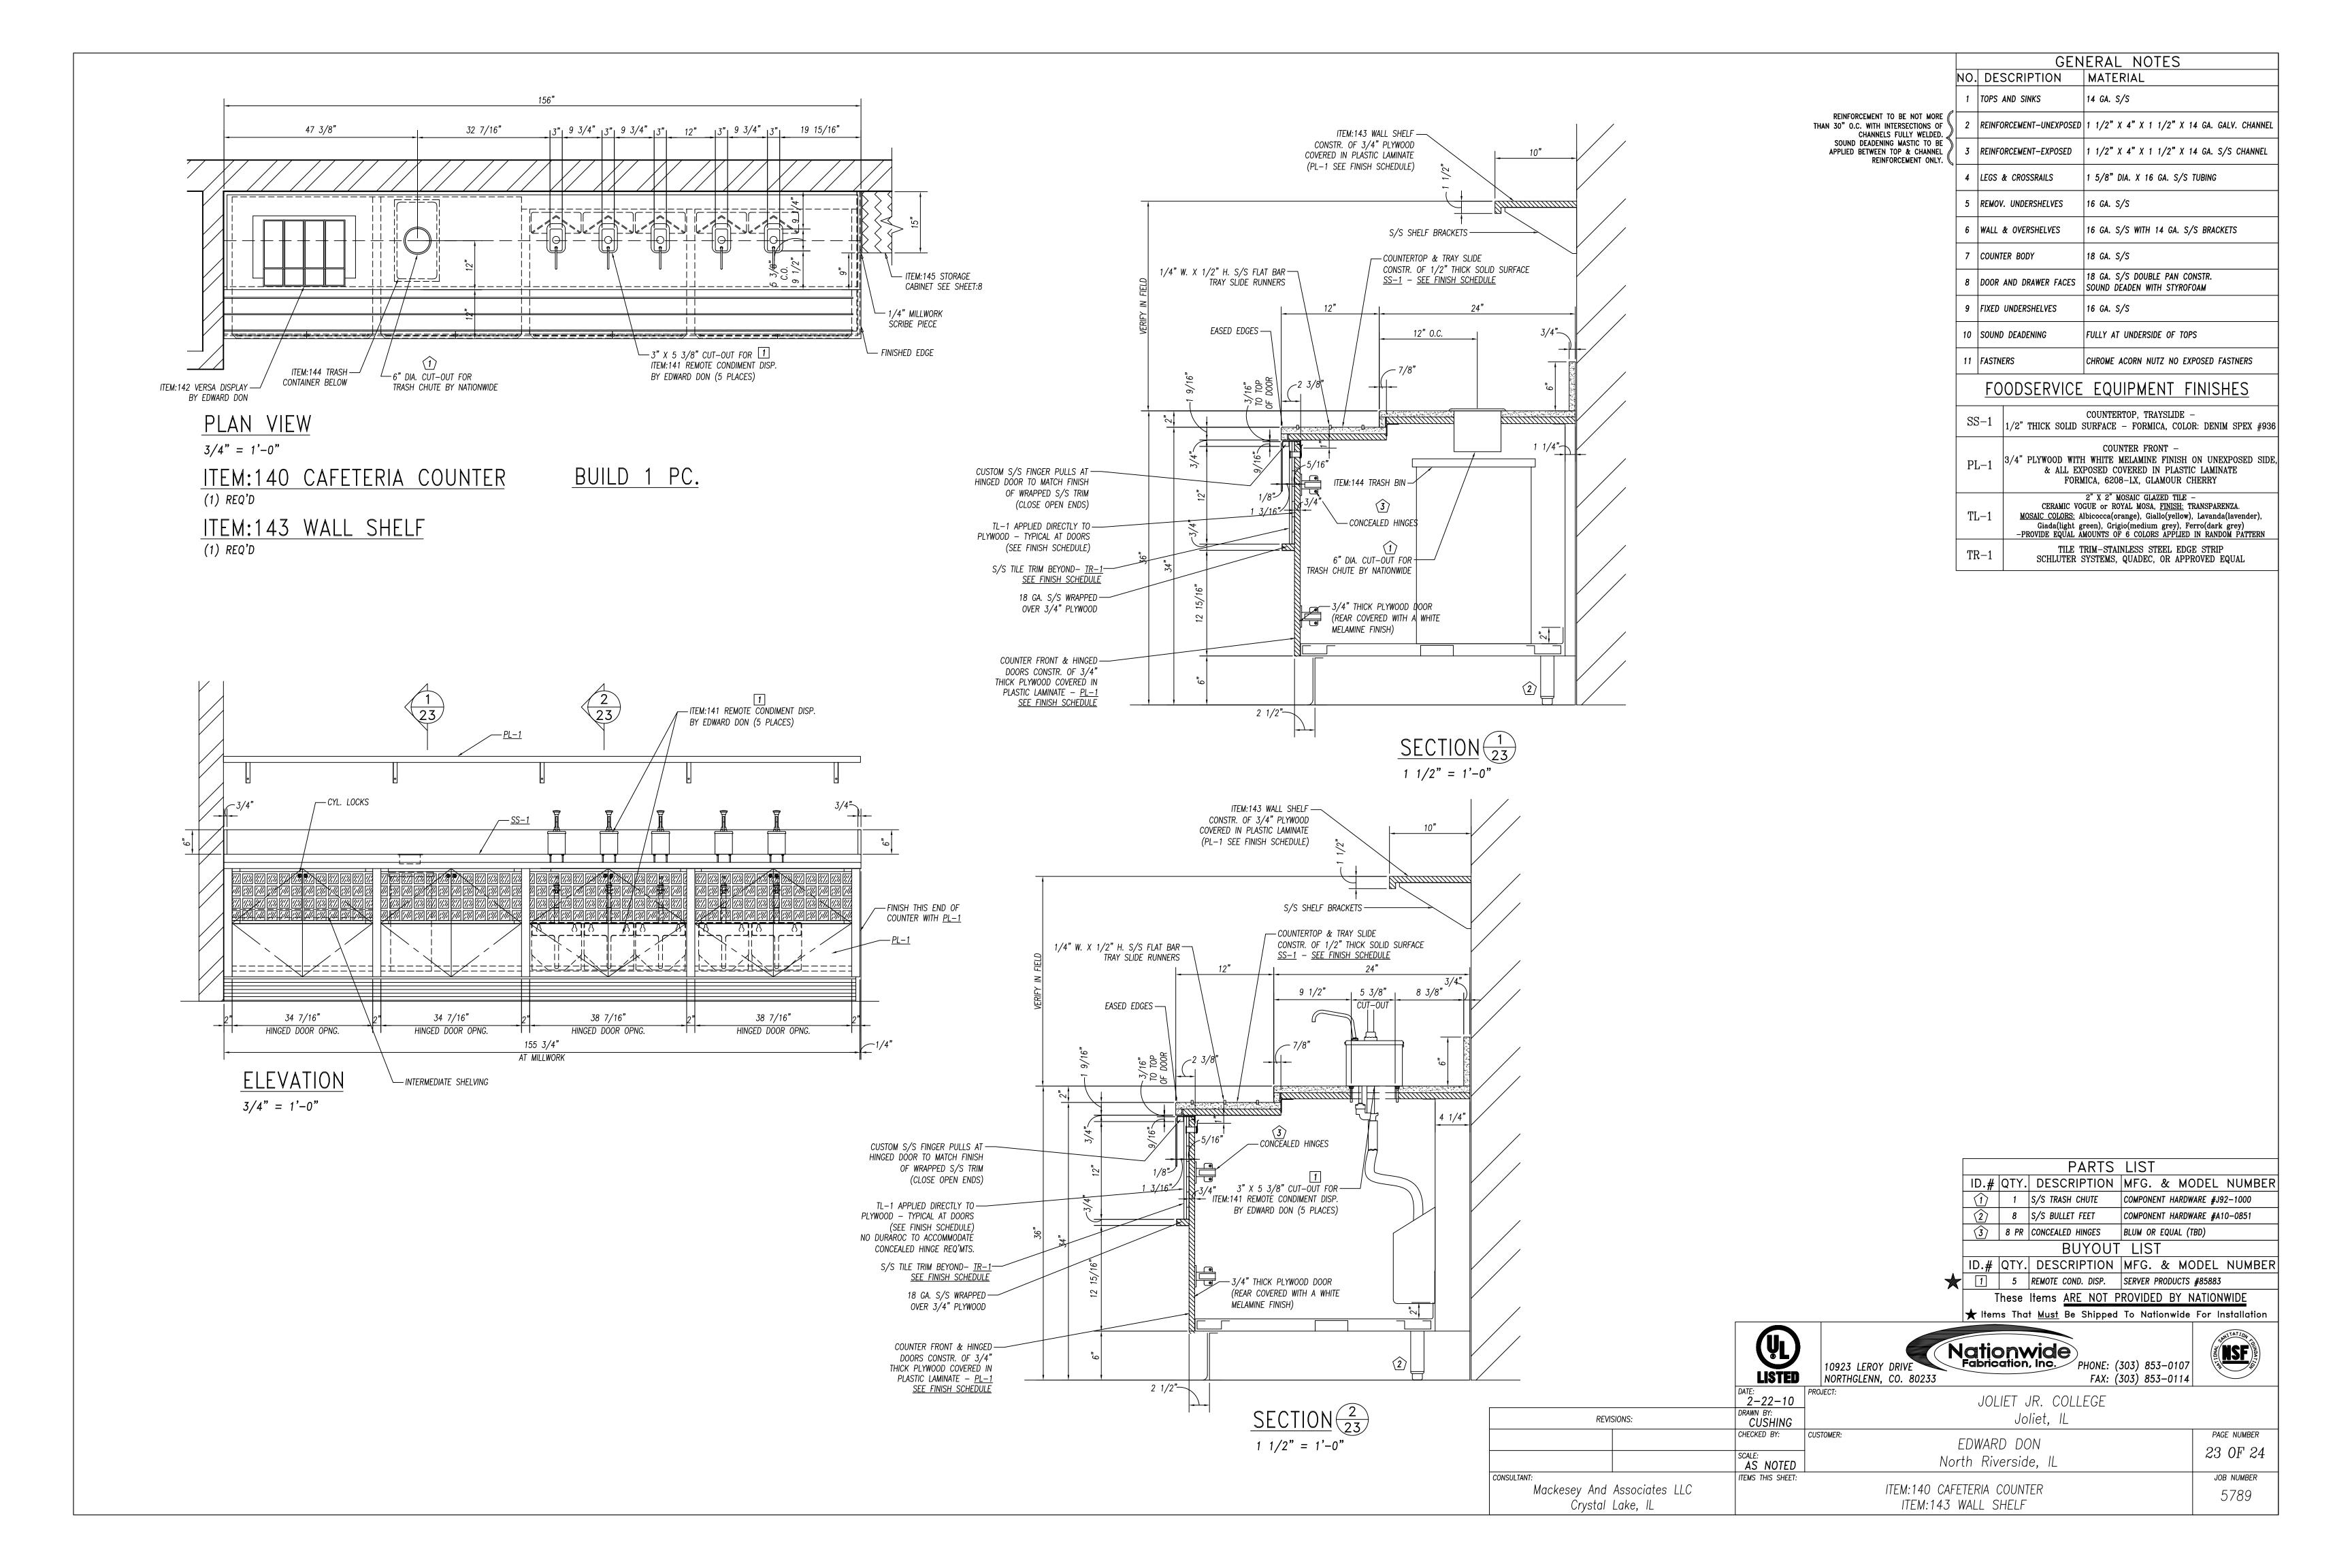

| tem        | <u></u>      | Fauinment Catagory                                           | Fauinment Demarks      |
|------------|--------------|--------------------------------------------------------------|------------------------|
| No<br>I    | Qty<br>1     | Equipment Category Remote Rack Refrigeration                 | Equipment Remarks      |
| ;          | 1 1          | Walk—In Beverage Cooler  Evaporator Coil, Beverage Cooler    | 8'-6" Exterior Height  |
| -          |              | Aluminum Trim<br>Filter System, Icemaker                     | Custom                 |
| 5          | 1            | Ice Maker                                                    |                        |
| 7<br><br>} | 1 1          | Bin, Ice<br>Floor Trough                                     |                        |
| 10         | 1            | Walk—In Cooler<br>Evaporator Coil, Cooler                    | 10'-0" Exterior Height |
| l 1        | 1            | Walk-In Freezer                                              | 10'-0" Exterior Height |
| 12<br>13   | 1 1          | Evaporator Coil, Freezer<br>Walk—In Cooler                   | 10'-0" Exterior Height |
| 14         | 1            | Evaporator Coil, Cooler                                      |                        |
| 15<br>16   |              | Shelving, Plastic, Louvered Shelving, Wire                   |                        |
| 17<br>18   |              | Shelving, Wire Pot Rack, Ceiling Mount                       | Mobile  Custom         |
| 19         | 1            | Work Table with Sinks                                        | Custom                 |
| 20<br>21   |              | Over Shelf<br>Brute Container                                | Custom Mobile          |
| 22         | 1            | Cutter/Mixer, Vertical & Veg. Prep.<br>Stand, Equipment      | Mobile                 |
| 24         | 1            | Slicer, Food                                                 | Mobile                 |
| 25<br>26   | 1 1          | Stand, Equipment w/ Utensil Rack<br>Mixer                    | Mobile                 |
| 27         | 1            | Work Table with Sinks                                        | Custom                 |
| 28<br>29   | 1            | Over Shelf  Double Over Shelf                                | Custom Custom          |
| 30<br>31   | 2            | Table, Work<br>Work Table                                    | Mobile<br>Custom       |
| 32         | 1            | Filter System, Coffee Maker                                  |                        |
| 33<br>34   | 3            | Coffee Maker, Insulated Server Sink, Hand, Wall Mount        | By Vendor              |
| 34.1       | 1            | Sink, Hand, Wall Mount                                       |                        |
| 35<br>36   | -            | Wastebasket<br>Faucet, Service Sink                          |                        |
| 37<br>38   | 1            | Hood Control System Exhaust Hood                             |                        |
| 39         |              | Fire Protection System                                       |                        |
| 10<br>11   | 1 2          | Utility Distribution System Filter System, Steamer           |                        |
| 12         | 1            | Oven—Steamer, Combination                                    |                        |
| 43<br>44   | 1 1          | Tilt Skillet<br>Work Table                                   | Custom                 |
| 45<br>46   | -            | Floor Trough Filter System, Steamer                          |                        |
| 47         | 1            | Steamer, Convection                                          |                        |
| 18<br>19   | 1 1          | Griddle, Gas<br>Range with Convection Oven                   |                        |
| 50<br>51   | 2            | Fryer, Deep Fat, Gas w/Filter                                |                        |
| 52         | 1            | Exhaust Hood  Oven—Steamer, Combination                      |                        |
| 53<br>54   | 1 1          | Work Table with Sink<br>Over Shelf                           | Custom                 |
| 55         |              | Broiler, Gas                                                 |                        |
| 56<br>57   | <b>-</b>     | Spare Number<br>Rack, Utility                                |                        |
| 58<br>59   | 1            | Refrigerator, Roll—Thru<br>Cabinet, Heated, Roll—Thru        |                        |
| 60<br>60   | 1            | Cabinet, Heated, Roll—Thru                                   |                        |
| 61<br>62   | Lot<br>1     | Stainless Steel Trim<br>Sink, Hand, Wall Mount               | Custom                 |
| 63         | 1            | Wastebasket                                                  | Cuptors                |
| 64<br>70   | Lot<br>1     | Stainless Steel Corner Guard<br>Refrigerator, Reach—In       | Custom                 |
| 71         |              | Sink, Scullery, 1 Compartment Fire Protection System         |                        |
| 74         | 1            | Low Height Refrigerator                                      |                        |
| 75<br>76   | <del> </del> | Griddle, Gas<br>Stainless Steel Splash Guard                 | Custom                 |
| 77<br>78   | 1            | Drop—In, Cold Pan<br>Griddle, Gas                            |                        |
| 33         |              | Shelf, Microwave                                             |                        |
| 44         | 1<br>Lot     | Toaster, Conveyor<br>Slim Jim Waste Container                |                        |
| 149        | 1            | Soiled Dishtable                                             | Custom                 |
| 50<br> 51  | 1            | Glass Rack Shelf<br>Disposer, Garbage                        | Custom                 |
| 52<br>53   | -            | Spare Number<br>Spare Number                                 |                        |
| 54         | _            | Spare Number                                                 |                        |
| 55<br>56   | 1            | Warewasher<br>Vent Duct                                      | Custom                 |
| 157        | 1            | Vent Duct                                                    | Custom                 |
| 158<br>159 | 1            | Clean Dishtable<br>Shelf, Wall Mount                         | Custom                 |
| 160<br>161 | 1            | Sink, Scullery, 3 Compartments Shelf W/ Pot Rack, Wall Mount | Custom                 |
| 162        | 2            | Shelving, Plastic, Louvered                                  |                        |
| 163<br>164 | 1 1          | Spray System, Portable Sink, Mop w/ Mop Hanger               |                        |
| 165        | 1            | Faucet, Service Sink                                         |                        |
| 166        |              | Shelving, Wire<br>Mop Bucket Wringer                         |                        |

THIS DRAWING, SPECIFICATIONS AND SUPPLEMENTARY MATERIAL ARE THE PROPERTY EDWARD DON & COMPANY (WETHER THE WORK FOR WHICH THEY ARE MADE BE EXECUTED OR NOT) AND ARE NOT TO BE USED ON ANY WORK IN WHOLE OR IN PAEXCEPT BY WRITTEN AGREEMENT WITH EDWARD DON & CO...

JOTE: THE DESIGNS, SPECIFICATIONS AND/OR LAYOUTS REFLECTED ON THIS DRAWING ARE NOT ARCHITECTURAL, INTERIOR DESIGN OR ENGINEERING DESIGNS, SPECIFICATIONS AND THEY ARE NOT TO BE USED FOR CONSTRUCTION UNLESS

FOR JOLIET JR. COLLEGE

FOODSERVICE EQUIPMENT DIVISION

2500 S. HARLEM AVE., NORTH RIVERSIDE, IL 60546

TEL.: (708) 883-8000

FOODSERVICE EQUIPMENT PLAN

DRAWN BY:
E. DERKACH

APPROVED BY:
P. RIVERA

SUBMITTED BY:
P. RIVERA