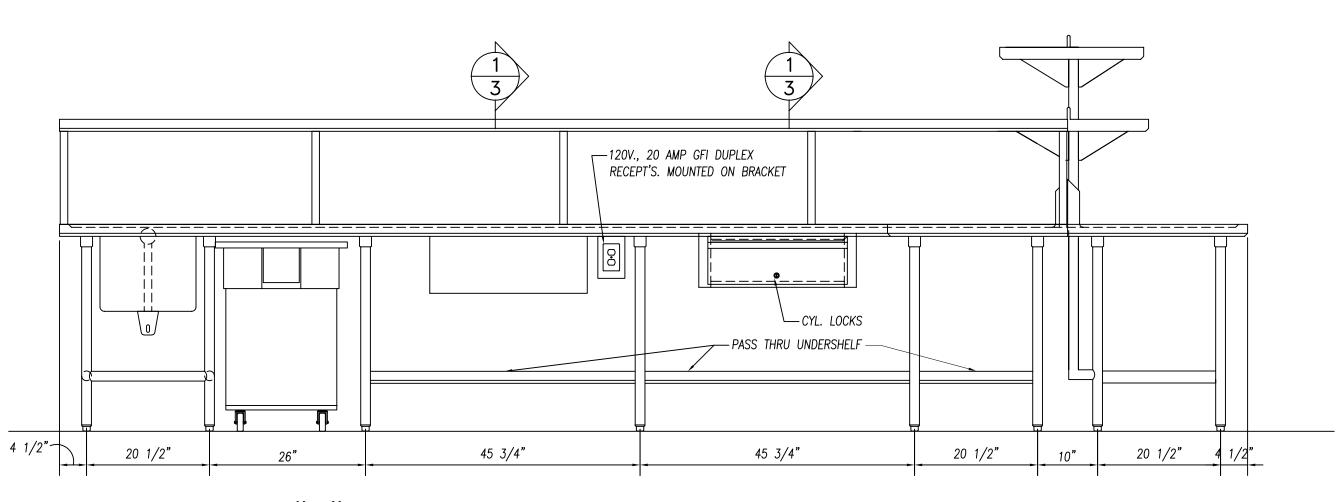

| tem        | <u></u>      | Fauinment Catagory                                           | Fauinment Demarks      |
|------------|--------------|--------------------------------------------------------------|------------------------|
| No<br>I    | Qty<br>1     | Equipment Category Remote Rack Refrigeration                 | Equipment Remarks      |
| ;          | 1 1          | Walk—In Beverage Cooler  Evaporator Coil, Beverage Cooler    | 8'-6" Exterior Height  |
| -          |              | Aluminum Trim<br>Filter System, Icemaker                     | Custom                 |
| 5          | 1            | Ice Maker                                                    |                        |
| 7<br><br>} | 1 1          | Bin, Ice<br>Floor Trough                                     |                        |
| 10         | 1            | Walk—In Cooler<br>Evaporator Coil, Cooler                    | 10'-0" Exterior Height |
| l 1        | 1            | Walk-In Freezer                                              | 10'-0" Exterior Height |
| 12<br>13   | 1 1          | Evaporator Coil, Freezer<br>Walk—In Cooler                   | 10'-0" Exterior Height |
| 14         | 1            | Evaporator Coil, Cooler                                      |                        |
| 15<br>16   |              | Shelving, Plastic, Louvered Shelving, Wire                   |                        |
| 17<br>18   |              | Shelving, Wire Pot Rack, Ceiling Mount                       | Mobile  Custom         |
| 19         | 1            | Work Table with Sinks                                        | Custom                 |
| 20<br>21   |              | Over Shelf<br>Brute Container                                | Custom Mobile          |
| 22         | 1            | Cutter/Mixer, Vertical & Veg. Prep.<br>Stand, Equipment      | Mobile                 |
| 24         | 1            | Slicer, Food                                                 | Mobile                 |
| 25<br>26   | 1 1          | Stand, Equipment w/ Utensil Rack<br>Mixer                    | Mobile                 |
| 27         | 1            | Work Table with Sinks                                        | Custom                 |
| 28<br>29   | 1            | Over Shelf  Double Over Shelf                                | Custom Custom          |
| 30<br>31   | 2            | Table, Work<br>Work Table                                    | Mobile<br>Custom       |
| 32         | 1            | Filter System, Coffee Maker                                  |                        |
| 33<br>34   | 3            | Coffee Maker, Insulated Server Sink, Hand, Wall Mount        | By Vendor              |
| 34.1       | 1            | Sink, Hand, Wall Mount                                       |                        |
| 35<br>36   | -            | Wastebasket<br>Faucet, Service Sink                          |                        |
| 37<br>38   | 1            | Hood Control System Exhaust Hood                             |                        |
| 39         |              | Fire Protection System                                       |                        |
| 10<br>11   | 1 2          | Utility Distribution System Filter System, Steamer           |                        |
| 12         | 1            | Oven—Steamer, Combination                                    |                        |
| 43<br>44   | 1 1          | Tilt Skillet<br>Work Table                                   | Custom                 |
| 45<br>46   | -            | Floor Trough Filter System, Steamer                          |                        |
| 47         | 1            | Steamer, Convection                                          |                        |
| 18<br>19   | 1 1          | Griddle, Gas<br>Range with Convection Oven                   |                        |
| 50<br>51   | 2            | Fryer, Deep Fat, Gas w/Filter                                |                        |
| 52         | 1            | Exhaust Hood  Oven—Steamer, Combination                      |                        |
| 53<br>54   | 1 1          | Work Table with Sink<br>Over Shelf                           | Custom                 |
| 55         |              | Broiler, Gas                                                 |                        |
| 56<br>57   | <b>-</b>     | Spare Number<br>Rack, Utility                                |                        |
| 58<br>59   | 1            | Refrigerator, Roll—Thru<br>Cabinet, Heated, Roll—Thru        |                        |
| 60<br>60   | 1            | Cabinet, Heated, Roll—Thru                                   |                        |
| 61<br>62   | Lot<br>1     | Stainless Steel Trim<br>Sink, Hand, Wall Mount               | Custom                 |
| 63         | 1            | Wastebasket                                                  | Cuptors                |
| 64<br>70   | Lot<br>1     | Stainless Steel Corner Guard<br>Refrigerator, Reach—In       | Custom                 |
| 71         |              | Sink, Scullery, 1 Compartment Fire Protection System         |                        |
| 74         | 1            | Low Height Refrigerator                                      |                        |
| 75<br>76   | <del> </del> | Griddle, Gas<br>Stainless Steel Splash Guard                 | Custom                 |
| 77<br>78   | 1            | Drop—In, Cold Pan<br>Griddle, Gas                            |                        |
| 33         |              | Shelf, Microwave                                             |                        |
| 44         | 1<br>Lot     | Toaster, Conveyor<br>Slim Jim Waste Container                |                        |
| 149        | 1            | Soiled Dishtable                                             | Custom                 |
| 50<br> 51  | 1            | Glass Rack Shelf<br>Disposer, Garbage                        | Custom                 |
| 52<br>53   | -            | Spare Number<br>Spare Number                                 |                        |
| 54         | _            | Spare Number                                                 |                        |
| 55<br>56   | 1            | Warewasher<br>Vent Duct                                      | Custom                 |
| 157        | 1            | Vent Duct                                                    | Custom                 |
| 158<br>159 | 1            | Clean Dishtable<br>Shelf, Wall Mount                         | Custom                 |
| 160<br>161 | 1            | Sink, Scullery, 3 Compartments Shelf W/ Pot Rack, Wall Mount | Custom                 |
| 162        | 2            | Shelving, Plastic, Louvered                                  |                        |
| 163<br>164 | 1 1          | Spray System, Portable Sink, Mop w/ Mop Hanger               |                        |
| 165        | 1            | Faucet, Service Sink                                         |                        |
| 166        |              | Shelving, Wire<br>Mop Bucket Wringer                         |                        |