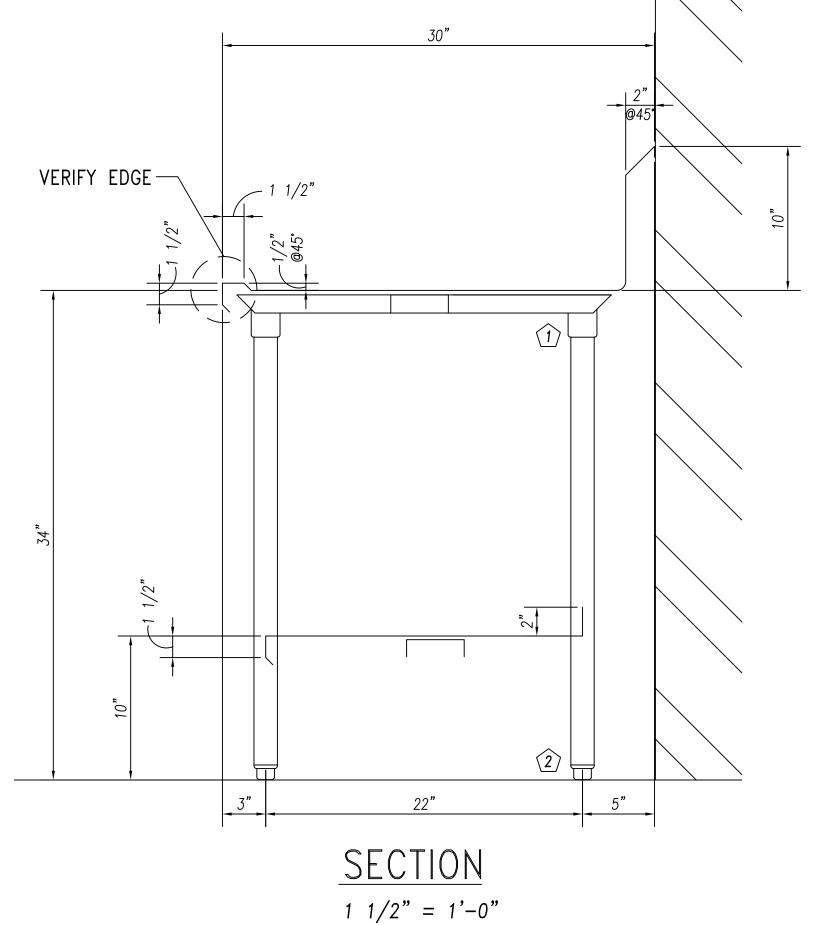

| tem        | <u></u>      | Fauinment Catagory                                           | Fauinment Demarks      |
|------------|--------------|--------------------------------------------------------------|------------------------|
| No<br>I    | Qty<br>1     | Equipment Category Remote Rack Refrigeration                 | Equipment Remarks      |
| ;          | 1 1          | Walk—In Beverage Cooler  Evaporator Coil, Beverage Cooler    | 8'-6" Exterior Height  |
| -          |              | Aluminum Trim<br>Filter System, Icemaker                     | Custom                 |
| 5          | 1            | Ice Maker                                                    |                        |
| 7<br><br>} | 1 1          | Bin, Ice<br>Floor Trough                                     |                        |
| 10         | 1            | Walk—In Cooler<br>Evaporator Coil, Cooler                    | 10'-0" Exterior Height |
| l 1        | 1            | Walk-In Freezer                                              | 10'-0" Exterior Height |
| 12<br>13   | 1 1          | Evaporator Coil, Freezer<br>Walk—In Cooler                   | 10'-0" Exterior Height |
| 14         | 1            | Evaporator Coil, Cooler                                      |                        |
| 15<br>16   |              | Shelving, Plastic, Louvered Shelving, Wire                   |                        |
| 17<br>18   |              | Shelving, Wire Pot Rack, Ceiling Mount                       | Mobile  Custom         |
| 19         | 1            | Work Table with Sinks                                        | Custom                 |
| 20<br>21   |              | Over Shelf<br>Brute Container                                | Custom Mobile          |
| 22         | 1            | Cutter/Mixer, Vertical & Veg. Prep.<br>Stand, Equipment      | Mobile                 |
| 24         | 1            | Slicer, Food                                                 | Mobile                 |
| 25<br>26   | 1 1          | Stand, Equipment w/ Utensil Rack<br>Mixer                    | Mobile                 |
| 27         | 1            | Work Table with Sinks                                        | Custom                 |
| 28<br>29   | 1            | Over Shelf  Double Over Shelf                                | Custom Custom          |
| 30<br>31   | 2            | Table, Work<br>Work Table                                    | Mobile<br>Custom       |
| 32         | 1            | Filter System, Coffee Maker                                  |                        |
| 33<br>34   | 3            | Coffee Maker, Insulated Server Sink, Hand, Wall Mount        | By Vendor              |
| 34.1       | 1            | Sink, Hand, Wall Mount                                       |                        |
| 35<br>36   | -            | Wastebasket<br>Faucet, Service Sink                          |                        |
| 37<br>38   | 1            | Hood Control System Exhaust Hood                             |                        |
| 39         |              | Fire Protection System                                       |                        |
| 10<br>11   | 1 2          | Utility Distribution System Filter System, Steamer           |                        |
| 12         | 1            | Oven—Steamer, Combination                                    |                        |
| 43<br>44   | 1 1          | Tilt Skillet<br>Work Table                                   | Custom                 |
| 45<br>46   | -            | Floor Trough Filter System, Steamer                          |                        |
| 47         | 1            | Steamer, Convection                                          |                        |
| 18<br>19   | 1 1          | Griddle, Gas<br>Range with Convection Oven                   |                        |
| 50<br>51   | 2            | Fryer, Deep Fat, Gas w/Filter                                |                        |
| 52         | 1            | Exhaust Hood  Oven—Steamer, Combination                      |                        |
| 53<br>54   | 1 1          | Work Table with Sink<br>Over Shelf                           | Custom                 |
| 55         |              | Broiler, Gas                                                 |                        |
| 56<br>57   | <b>-</b>     | Spare Number<br>Rack, Utility                                |                        |
| 58<br>59   | 1            | Refrigerator, Roll—Thru<br>Cabinet, Heated, Roll—Thru        |                        |
| 60<br>60   | 1            | Cabinet, Heated, Roll—Thru                                   |                        |
| 61<br>62   | Lot<br>1     | Stainless Steel Trim<br>Sink, Hand, Wall Mount               | Custom                 |
| 63         | 1            | Wastebasket                                                  | Cuptors                |
| 64<br>70   | Lot<br>1     | Stainless Steel Corner Guard<br>Refrigerator, Reach—In       | Custom                 |
| 71         |              | Sink, Scullery, 1 Compartment Fire Protection System         |                        |
| 74         | 1            | Low Height Refrigerator                                      |                        |
| 75<br>76   | <del> </del> | Griddle, Gas<br>Stainless Steel Splash Guard                 | Custom                 |
| 77<br>78   | 1            | Drop—In, Cold Pan<br>Griddle, Gas                            |                        |
| 33         |              | Shelf, Microwave                                             |                        |
| 44         | 1<br>Lot     | Toaster, Conveyor<br>Slim Jim Waste Container                |                        |
| 149        | 1            | Soiled Dishtable                                             | Custom                 |
| 50<br> 51  | 1            | Glass Rack Shelf<br>Disposer, Garbage                        | Custom                 |
| 52<br>53   | -            | Spare Number<br>Spare Number                                 |                        |
| 54         | _            | Spare Number                                                 |                        |
| 55<br>56   | 1            | Warewasher<br>Vent Duct                                      | Custom                 |
| 157        | 1            | Vent Duct                                                    | Custom                 |
| 158<br>159 | 1            | Clean Dishtable<br>Shelf, Wall Mount                         | Custom                 |
| 160<br>161 | 1            | Sink, Scullery, 3 Compartments Shelf W/ Pot Rack, Wall Mount | Custom                 |
| 162        | 2            | Shelving, Plastic, Louvered                                  |                        |
| 163<br>164 | 1 1          | Spray System, Portable Sink, Mop w/ Mop Hanger               |                        |
| 165        | 1            | Faucet, Service Sink                                         |                        |
| 166        |              | Shelving, Wire<br>Mop Bucket Wringer                         |                        |

|                     |          | P L U M E                                           | 3 1 1                   | V G      | i f                       |                             | U (              | G H    | _        | IN SCHED                                                        | ) U L E                                                         |
|---------------------|----------|-----------------------------------------------------|-------------------------|----------|---------------------------|-----------------------------|------------------|--------|----------|-----------------------------------------------------------------|-----------------------------------------------------------------|
| Item<br>No          |          | Equipment Category Evaporator Coil, Beverage Cooler | Cold Water<br>Size (in) |          | Direct Drain<br>Size (in) | Indirect Drain<br>Size (in) | Gas<br>Size (in) | _      | AFF (in) | Tee Off or Run To P.C. to Run Drain to Floor Sink               | Plumbing Remarks  ("FD-3")P.C. to Install "P" Trap in Drain Lin |
| 5                   | 1        | Filter System, Icemaker                             | 3/8                     |          |                           | '                           |                  |        | 60       | F.C. to Rull Didli to Floor Sills                               | 1 PD-3 P.C. to ilistali P Trap III Dialii Lili                  |
| 6                   | 1        | Ice Maker                                           | 3/8                     |          |                           |                             |                  |        |          | Tee Off Item 5 — Filter System                                  | 2.5                                                             |
|                     |          |                                                     |                         |          |                           | 3/4                         |                  |        |          | P.C. to Run Drain to Floor Sink                                 |                                                                 |
| 7                   | 1        | Bin, Ice                                            |                         |          |                           | 1                           |                  |        |          | P.C. to Run Drain to Floor Sink                                 |                                                                 |
| 8                   |          | Floor Trough                                        |                         |          | 3                         |                             |                  |        | -4       |                                                                 | $\triangle$                                                     |
| 10                  | 1        | Evaporator Coil, Cooler                             |                         |          |                           | 1                           |                  |        |          | P.C. to Run Drain to Floor Sink                                 | ("FD-3" P.C. to Install "P" Trap in Drain Lin                   |
| 12<br>14            | 1        | Evaporator Coil, Freezer  Evaporator Coil, Cooler   |                         |          |                           | 1                           |                  |        |          | P.C. to Run Drain to Floor Sink P.C. to Run Drain to Floor Sink | "FD-3" P.C. to Install "P" Trap in Drain Lin                    |
| 19                  | 1        | Work Table with Sinks                               | 1/2                     | 1/2      |                           | '                           |                  |        | 6        | F.C. to Rull Drull to Floor Sills                               | P.C. to Manifold Two Bowl Drains                                |
|                     | '        | WOLK TODIC WITH SHIKS                               | 1/2                     | 1/2      |                           | 1-1/2                       |                  |        |          | P.C. to Run Drain to Floor Sink                                 | 1.0. to Maimora Two Bown Brains                                 |
| 27                  | 2        | Work Table with Sink                                | 1/2                     | 1/2      |                           | <u> </u>                    |                  |        | 6        |                                                                 | FD-3 A                                                          |
|                     |          |                                                     |                         |          |                           | 1-1/2                       |                  |        |          | P.C. to Run Drain to Floor Sink                                 |                                                                 |
| 31                  | 1        | Work Table with Sink                                | 1/2                     | 1/2      |                           |                             |                  |        | 18       |                                                                 |                                                                 |
|                     |          |                                                     |                         |          |                           | 1-1/2                       |                  |        |          | P.C. to Run Drain to Floor Sink                                 |                                                                 |
| 32                  | 1        | Filter System, Coffee Maker                         | 3/8                     |          |                           |                             |                  |        |          | Tee Off Item 31 - Work Table                                    |                                                                 |
| 33<br>34            | 1        | Coffee Maker, Server — by Vendor                    | 3/8                     | <b>+</b> |                           |                             |                  |        | 22       | lee Off Item 32 – Filter System                                 | P.C. to Verify Requirements w/ Vendor                           |
| <u> </u>            | 3        | Sink, Hand, Wall Mount                              | 1/2                     | 1/2      | 1-1/2                     |                             |                  |        | 22       |                                                                 |                                                                 |
| 34.1                | 1        |                                                     | 1/2                     | 1/2      | 1 1/2                     |                             |                  |        | 20       | Tee Off Item 40 - UDS                                           |                                                                 |
|                     | <u> </u> | and, mana, man meant                                | 1, -                    | '/ -     | 1-1/2                     |                             |                  |        |          | Run Thru Item 40 - UDS                                          |                                                                 |
| 40                  | 1        | Utility Distribution System                         | 1-1/4                   | 3/4      | ·                         |                             | 2                |        | 72       |                                                                 |                                                                 |
| 41                  | 2        | Filter System, Steamer                              | 3/8                     |          |                           |                             |                  |        |          | Tee Off Item 40 — UDS                                           |                                                                 |
| 42                  | 1        | Oven—Steamer, Combination                           | 3/4                     | 3/4      |                           |                             | 3/4              | 240    |          | Tee Off Item 40 — UDS                                           | 6.0" W.C. Required at Equipment                                 |
|                     |          |                                                     |                         |          |                           | 2                           |                  |        |          | P.C. to Run Drain to Floor Sink                                 | FS-1 /A                                                         |
| 43                  |          | Tilt Skillet                                        | 1/2                     | 1/2      |                           |                             | 3/4              | 200    |          | Tee Off Item 40 - UDS                                           | 3.5" W.C. Required at Equipment                                 |
| 45<br>46            | 1        | Floor Trough Filter System, Steamer                 | 3/4                     |          | 3                         |                             |                  |        | -4       | Tee Off Item 40 - UDS                                           |                                                                 |
| <del>40</del><br>47 | 1        | Steamer, Convection                                 | 1/4                     |          |                           |                             | 3/4              | 220    |          | Tee Off Item 40 - UDS                                           | 4.0" W.C. Required at Equipment                                 |
| <del>''</del>       | <u>'</u> | eteamer, convection                                 | 1/4                     |          |                           |                             | 0/               | 220    |          | Tee Off Item 40 - UDS                                           | The met required at Equipment                                   |
|                     |          |                                                     | ,                       |          |                           | 1-1/2                       |                  |        |          | P.C. to Run Drain to Floor Sink                                 |                                                                 |
| 48                  | 1        | Griddle, Gas                                        |                         |          |                           |                             | 3/4              | 108    |          | Tee Off Item 40 - UDS                                           | 5.0" W.C. Required at Equipment                                 |
| 49                  | 1        | Range with Convection Oven                          |                         |          |                           |                             | 3/4              |        |          | Tee Off Item 40 — UDS                                           | 6.0" W.C. Required at Equipment                                 |
| 50                  | 2        | Fryer, Deep Fat, Gas w/Filter                       |                         |          |                           |                             | <u> </u>         | 150 EA | \        | Tee Off Item 40 - UDS                                           | 3.5" W.C. Required at Equipment                                 |
| 52                  | 1        | Oven—Steamer, Combination                           | 3/4                     |          |                           |                             | 3/4              | 81     |          | Tee Off Item 40 - UDS                                           | 6.0" W.C. Required at Equipment                                 |
|                     |          |                                                     | 3/4                     |          |                           | 2                           | 3/4              | 120    |          | P.C. to Run Drain to Floor Sink Tee Off Item 40 — UDS           | 6.0" W.C. Required at Equipment                                 |
|                     |          |                                                     | 3/ +                    |          |                           | 2                           | 3/ +             | 120    |          | P.C. to Run Drain to Floor Sink                                 | (FS-1)                                                          |
| 53                  | 1        | <br>  Work Table with Sink                          | 1/2                     | 1/2      |                           |                             |                  |        | 6        | The terms of the present terms                                  |                                                                 |
|                     |          |                                                     | ,                       | <u> </u> |                           | 1-1/2                       |                  |        |          | P.C. to Run Drain to Floor Sink                                 | (FD-3 A                                                         |
| 55                  | 1        | Broiler, Gas                                        |                         |          |                           |                             | 3/4              | 72     |          | Tee Off Item 40 - UDS                                           | 5.0" W.C. Required at Equipment                                 |
| 62                  | 1        | Sink, Hand, Wall Mount                              | 1/2                     | 1/2      |                           |                             |                  |        | 22       |                                                                 |                                                                 |
|                     |          |                                                     |                         |          | 1-1/2                     | ,                           |                  |        | 20       |                                                                 |                                                                 |
| 66                  |          | Drop-In, Cold Pan                                   |                         |          |                           | 3/4                         |                  |        |          | P.C. to Run Drain to Floor Sink                                 | FD-3 1                                                          |
| 68<br>71            |          | Drop-In, Hot Well                                   | 1/2                     | 1/2      |                           | 1/2                         |                  |        | 18       | P.C. to Run Drain to Floor Sink                                 | (FD-3)                                                          |
| 7 1                 | '        | Sink, Scullery, 1 Compartment                       | 1/2                     | 1/2      |                           | 1-1/2                       |                  |        | 10       | P.C. to Run Drain to Floor Sink                                 | +                                                               |
| 75                  | 1        | Griddle, Gas                                        |                         |          |                           | 1 1/2                       | 3/4              | 55     | 30       | T.O. to Itali Brain to Floor Sink                               | 4.0" W.C. Required at Equipment                                 |
| 77                  | 1        | Drop-In, Cold Pan                                   |                         |          |                           | 3/4                         | -/ -             |        |          | P.C. to Run Drain to Floor Sink                                 | (FD-3 A                                                         |
| 78                  | 1        | Griddle, Gas                                        |                         |          |                           |                             | 3/4              | 120    | 30       |                                                                 | 4.0" W.C. Required at Equipment                                 |
| 149                 | 1        | Soiled Dishtable                                    | 1/2                     | 1/2      |                           |                             |                  |        | 18       |                                                                 |                                                                 |
| 151                 | 1        | Disposer, Garbage                                   | 1/2                     |          |                           |                             |                  |        |          | Tee Off Item 149 — Dishtable                                    |                                                                 |
| 4.5                 |          |                                                     |                         | -, ,     | 2                         |                             |                  |        | 12       |                                                                 | 4.4005 11.1                                                     |
| 155                 | 1        | Warewasher                                          |                         | 3/4      |                           | 1-1/2                       |                  |        | 18       | P.C. to Run Drain to Floor Sink                                 | 140°F Hot Water Supply Required                                 |
| 160                 | 1        | Sink, Scullery, 3 Compartments                      | 1/2                     | 1/2      |                           | 1-1/2                       |                  |        | 18       | r.c. to kun prain to Floor Sink                                 | Two Separate Connections Reg'd                                  |
| . 50                | '        | onne, soundry, so compartments                      | 1/2                     | '/ -     |                           | 1-1/2                       |                  |        | 10       | P.C. to Run Drain to Floor Sink                                 | P.C. to Manifold Three Bowl Drains                              |
| 164                 | 1        | Sink, Mop w/ Mop Hanger                             | 1/2                     | 1/2      |                           | †                           |                  |        | 18       | 2.2 33 1.1331 31111                                             |                                                                 |
|                     | <u> </u> | . , , ,                                             |                         | † ´ ¯    | 2                         |                             | 1                |        | 7        | 1                                                               | 1                                                               |