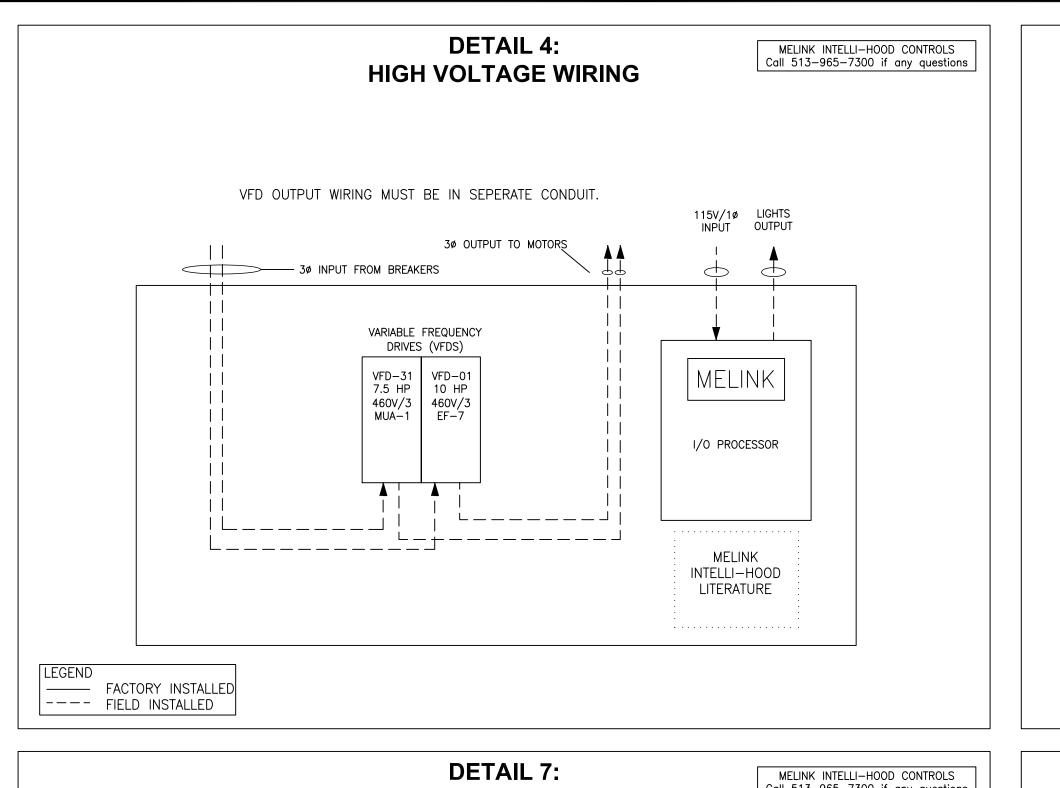

- 1. INSTALL ALL TEMPERATURE AND OPTIC SENSORS IN THE HOODS IN ACCORDANCE WITH THE MELINK INSTALLATION PROCEDURE. SEE DETAIL 1.
- 2. INSTALL I/O PROCESSOR IN CABINET PROVIDED BY THE HOOD OEM OR IN ANOTHER LOCATION APPROVED BY MELINK. THE CABLE DISTANCE FROM THE I/O PROCESSOR TO ANY HOOD SHALL BE LESS THAN 200 FEET. SEE DETAILS 1, 2, 3.
- 3. INSTALL KEYPAD. THE CABLE DISTANCE FROM THE PROCESSOR TO THE KEYPAD SHALL BE LESS THAN 50 FEET. PULL AND CONNECT CABLE FROM KEYPAD TO I/O PROCESSOR. SEE DETAILS 1, 2,
- 4. INSTALL THE VFDS IN THE CABINET WITH THE I/O PROCESSOR OR IN ANOTHER DESIGNATED LOCATION. THE WIRING FROM THE VFD TO THE MOTOR SHALL BE LESS THAN 65 FT FOR 460V MOTORS AND LESS THAN 200 FT FOR 230V MOTORS. SEE DETAIL 3.
- 5. PULL AND CONNECT COMMUNICATION CABLE FROM I/O PROCESSOR TO VFDS. SEE DETAILS 2, 3.
- 6. CONNECT CABLES TO THE SENSORS AND PULL CABLES TO THE I/O PROCESSOR. THIS MUST BE DONE WHILE THE TOP OF THE HOOD IS ACCESSBILE, BEFORE CEILING SUPPORTS, PIPING, DUCTWORK, OR OTHER OBSTRUCTIONS BLOCK ACCESS TO THE TOP OF THE HOOD. SEE DETAILS 1, 2, 3.
- 7. INSTALL LOW VOLTAGE WIRING FROM I/O PROCESSOR TO MUA UNIT. SEE DETAIL 7.
- 8. NOT USED.
- 9. WIRE THE I/O PROCESSOR WITH AN INPUT OF 115V FROM A DEDICATED CIRCUIT. THIS CIRCUIT MUST LOSE POWER WHEN THE FIRE SUPPRESSION SYSTEM IS ACTIVATED. SEE DETAILS 4, 5.
- 10. WIRE I/O PROCESSOR LIGHTS OUTPUT TO THE HOOD LIGHTS. SEE DETAILS 4, 5.
- 11. WIRE THE VARIABLE FREQUENCY DRIVES (VFD) BY CONNECTING 3-PHASE INPUT POWER FROM THE CIRCUIT BREAKERS. THE OUTPUT WIRING FROM EACH VFD SHALL BE CONNECTED TO THE RESPECTIVE FAN MOTOR. THE OUTPUT WIRING FROM EACH VFD SHALL MUST BE RUN IN SEPARATE CONDUIT. SEE DETAILS 4, 6.
- 12. WIRE A DEDICATED 115V CIRCUIT TO THE MUA UNIT TO ENERGIZE THE MUA CONTROLS. DO NOT USE VFD OUTPUT TO ENERGIZE THIS CIRCUIT. SEE DETAIL 8.
- 13. MELINK CERTIFIED STARTUP CONTRACTOR SHALL MAKE CABLE CONNECTIONS AT THE I/O PROCESSOR AND VERIFY CONTROL WIRING, SYSTEM PROGRAMMING, VFD PROGRAMMING, AND FUNCTIONALITY PER SEQUENCE OF OPERATION.
- 14. MELINK CERTIFIED STARTUP CONTRACTOR IS NOT RESPONSIBLE FOR HIGH VOLTAGE ELECTRICAL WIRING, PROVIDING OR PULLING LOW VOLTAGE CONTROL CABLE, RUNNING OF MELINK SENSOR OR VFD CABLE LONGER THAN 50 FEET, ANY CONDUIT REQUIREMENTS, OR CEILING, FLOOR OR WALL PENETRATIONS.