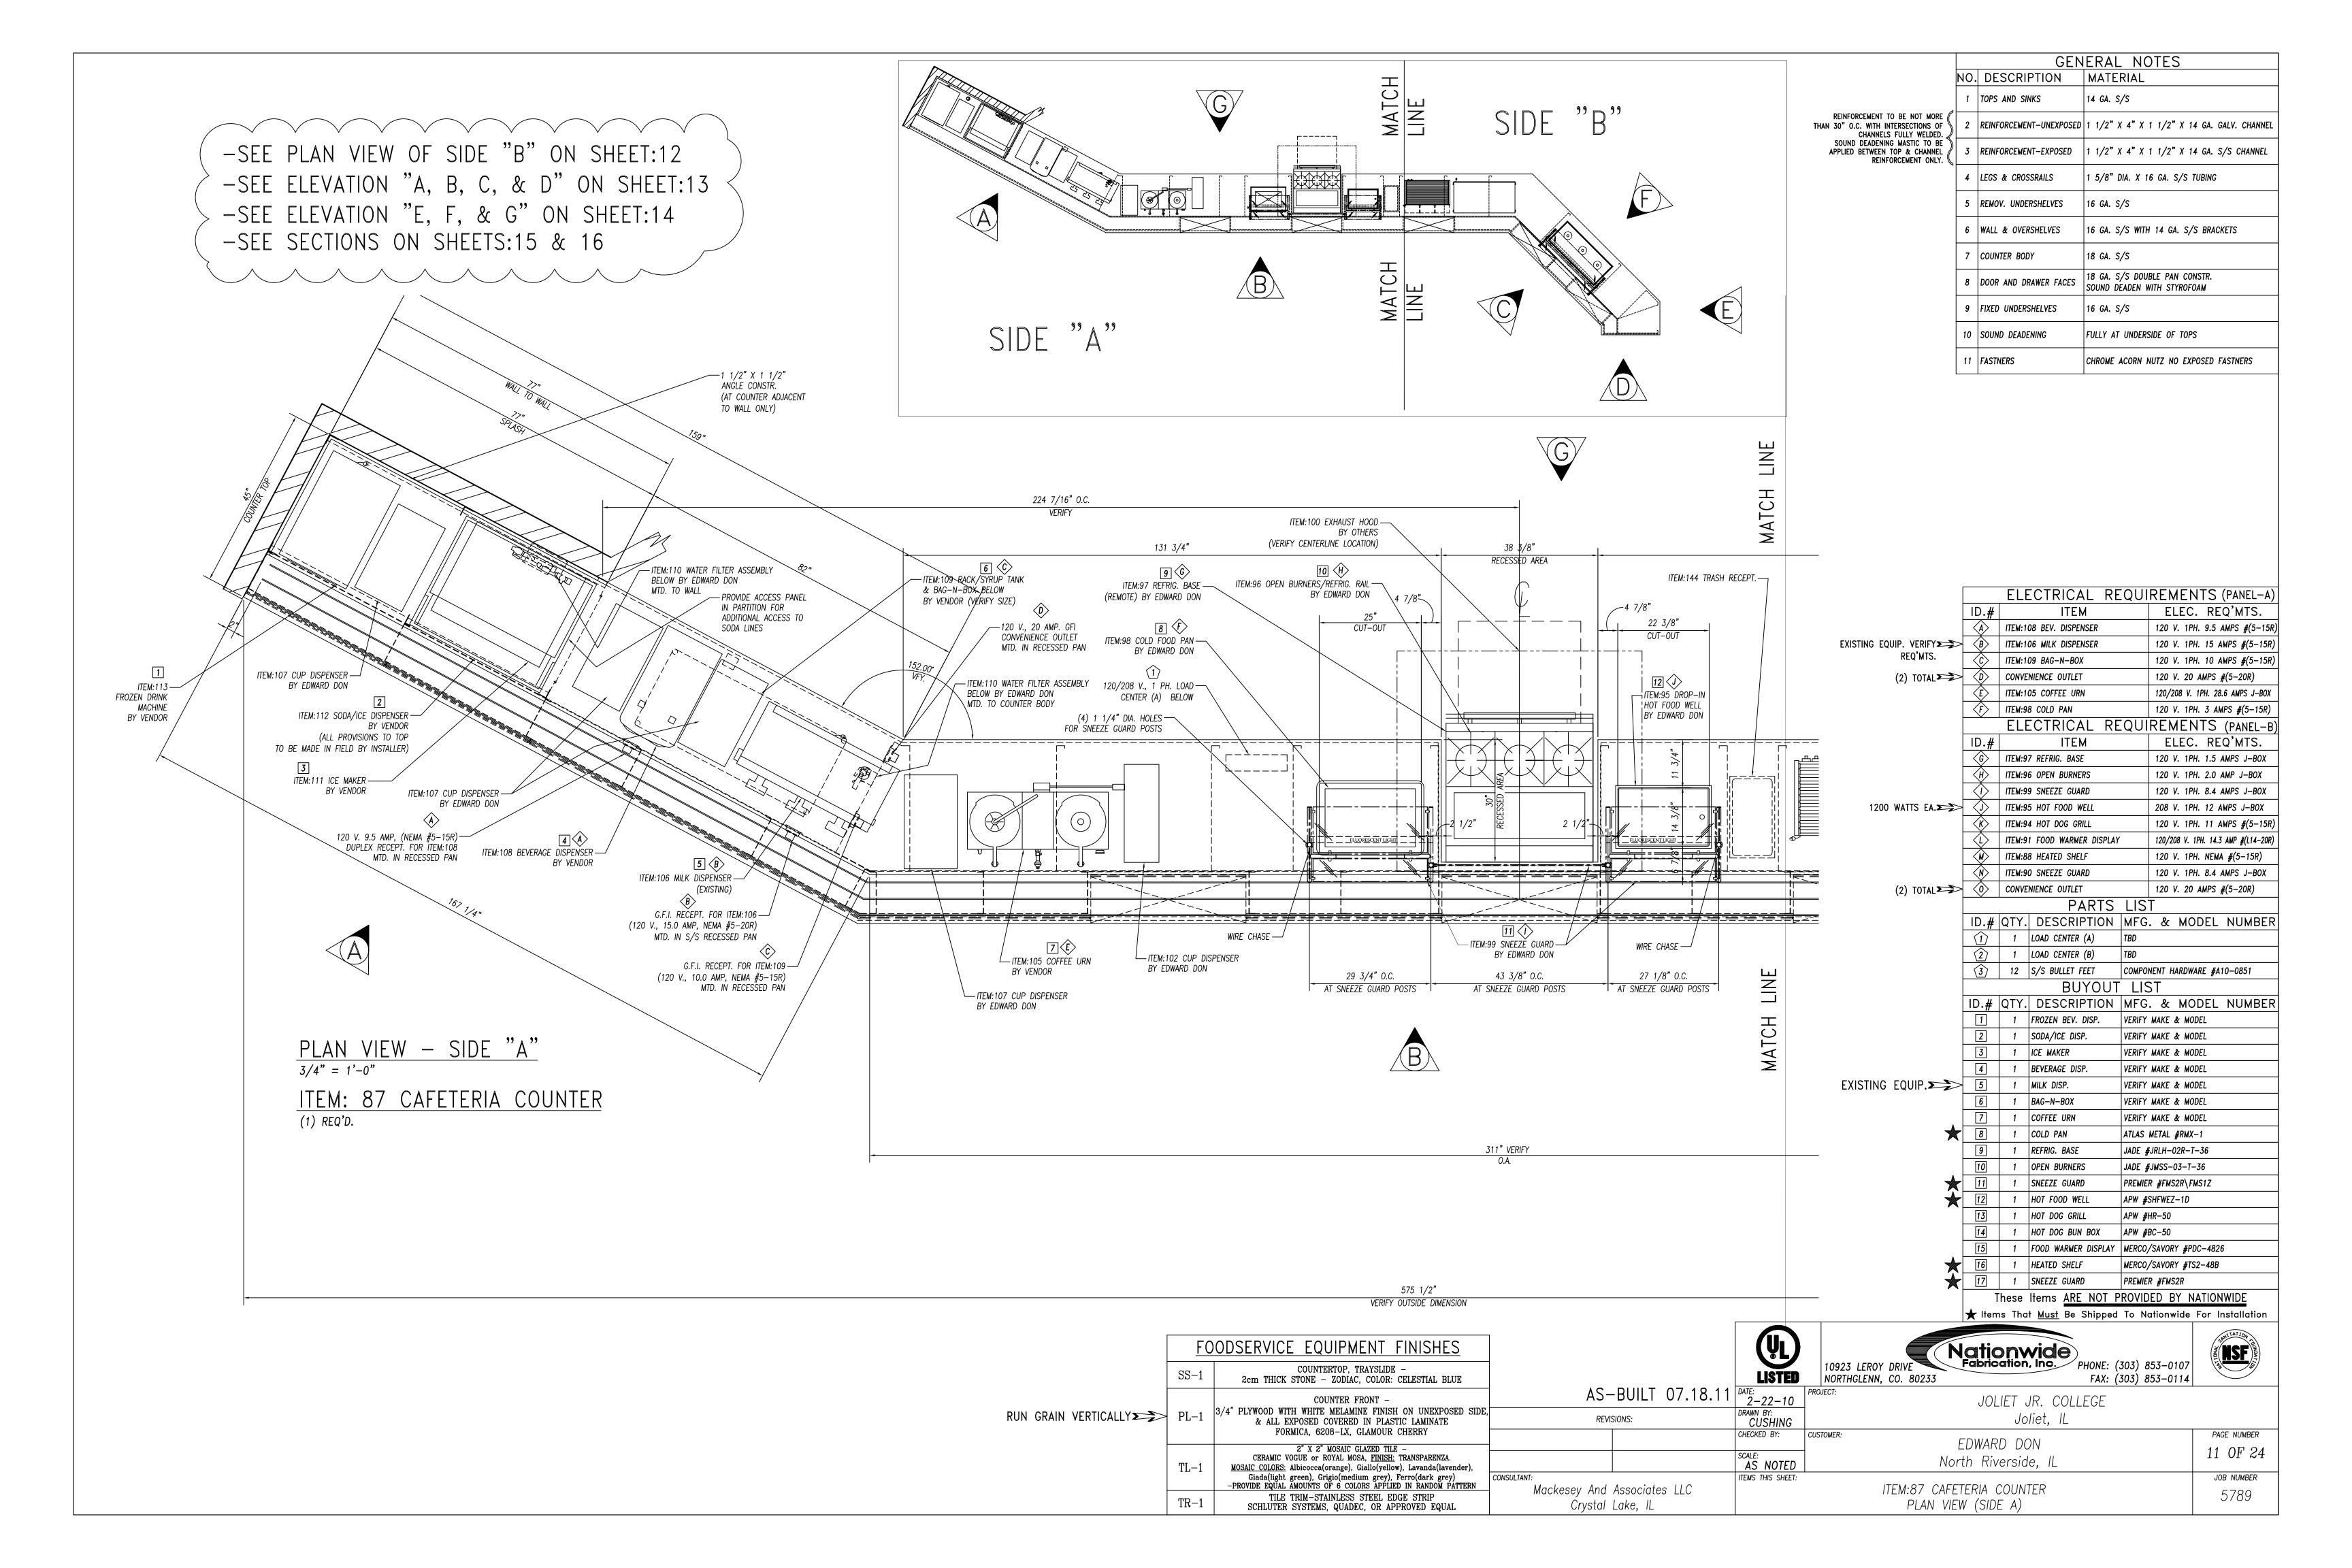

FOR JOLIET JR. COLLEGE

FOODSERVICE EQUIPMENT DIVISION

2500 S. HARLEM AVE., NORTH RIVERSIDE, IL 60546

TEL.: (708) 883-8000

FOODSERVICE EQUIPMENT PLAN

DRAWN BY:
E. DERKACH

APPROVED BY:
P. RIVERA

SUBMITTED BY:
P. RIVERA

SCALE: 1/4"=1'-0"

SHEET:

DRAWING NO 10-0101

E. DERKACH APPROVED BY: SUBMITTED BY: P. RIVERA

GENERAL ELECTRICAL ABBREVIATIONS: AFF ABOVE FINISHED FLOOR KW KILOWATT HP HORSEPOWER EC ELECTRICAL CONTRACTOR

|      | ELECTRICAL LEGEND                     |                                                                                                                                                                                                                                                                                                             |  |  |  |  |  |  |
|------|---------------------------------------|-------------------------------------------------------------------------------------------------------------------------------------------------------------------------------------------------------------------------------------------------------------------------------------------------------------|--|--|--|--|--|--|
| SYM. | ABB.                                  | DEFINITION                                                                                                                                                                                                                                                                                                  |  |  |  |  |  |  |
|      | J-BOX<br>SO<br>DO<br>DCO<br>SW<br>POC | ELECTRICAL JUNCTION BOX SINGLE OUTLET DUPLEX OUTLET DUPLEX CONVENIENCE OUTLET SWITCH POINT OF CONNECTION ELECTRICAL CONDUIT STUB-UP COOLER/FREEZER ALARM PANEL VAPOR PROOF WALK-IN DOOR LIGHT PROVIDED/INSTALLED BY FSEC. EC TO CONNECT. ADDITIONAL VAPOR PROOF LIGHT PROVIDED/MOUNTED BY FSEC. EC TO WIRE. |  |  |  |  |  |  |
|      |                                       |                                                                                                                                                                                                                                                                                                             |  |  |  |  |  |  |