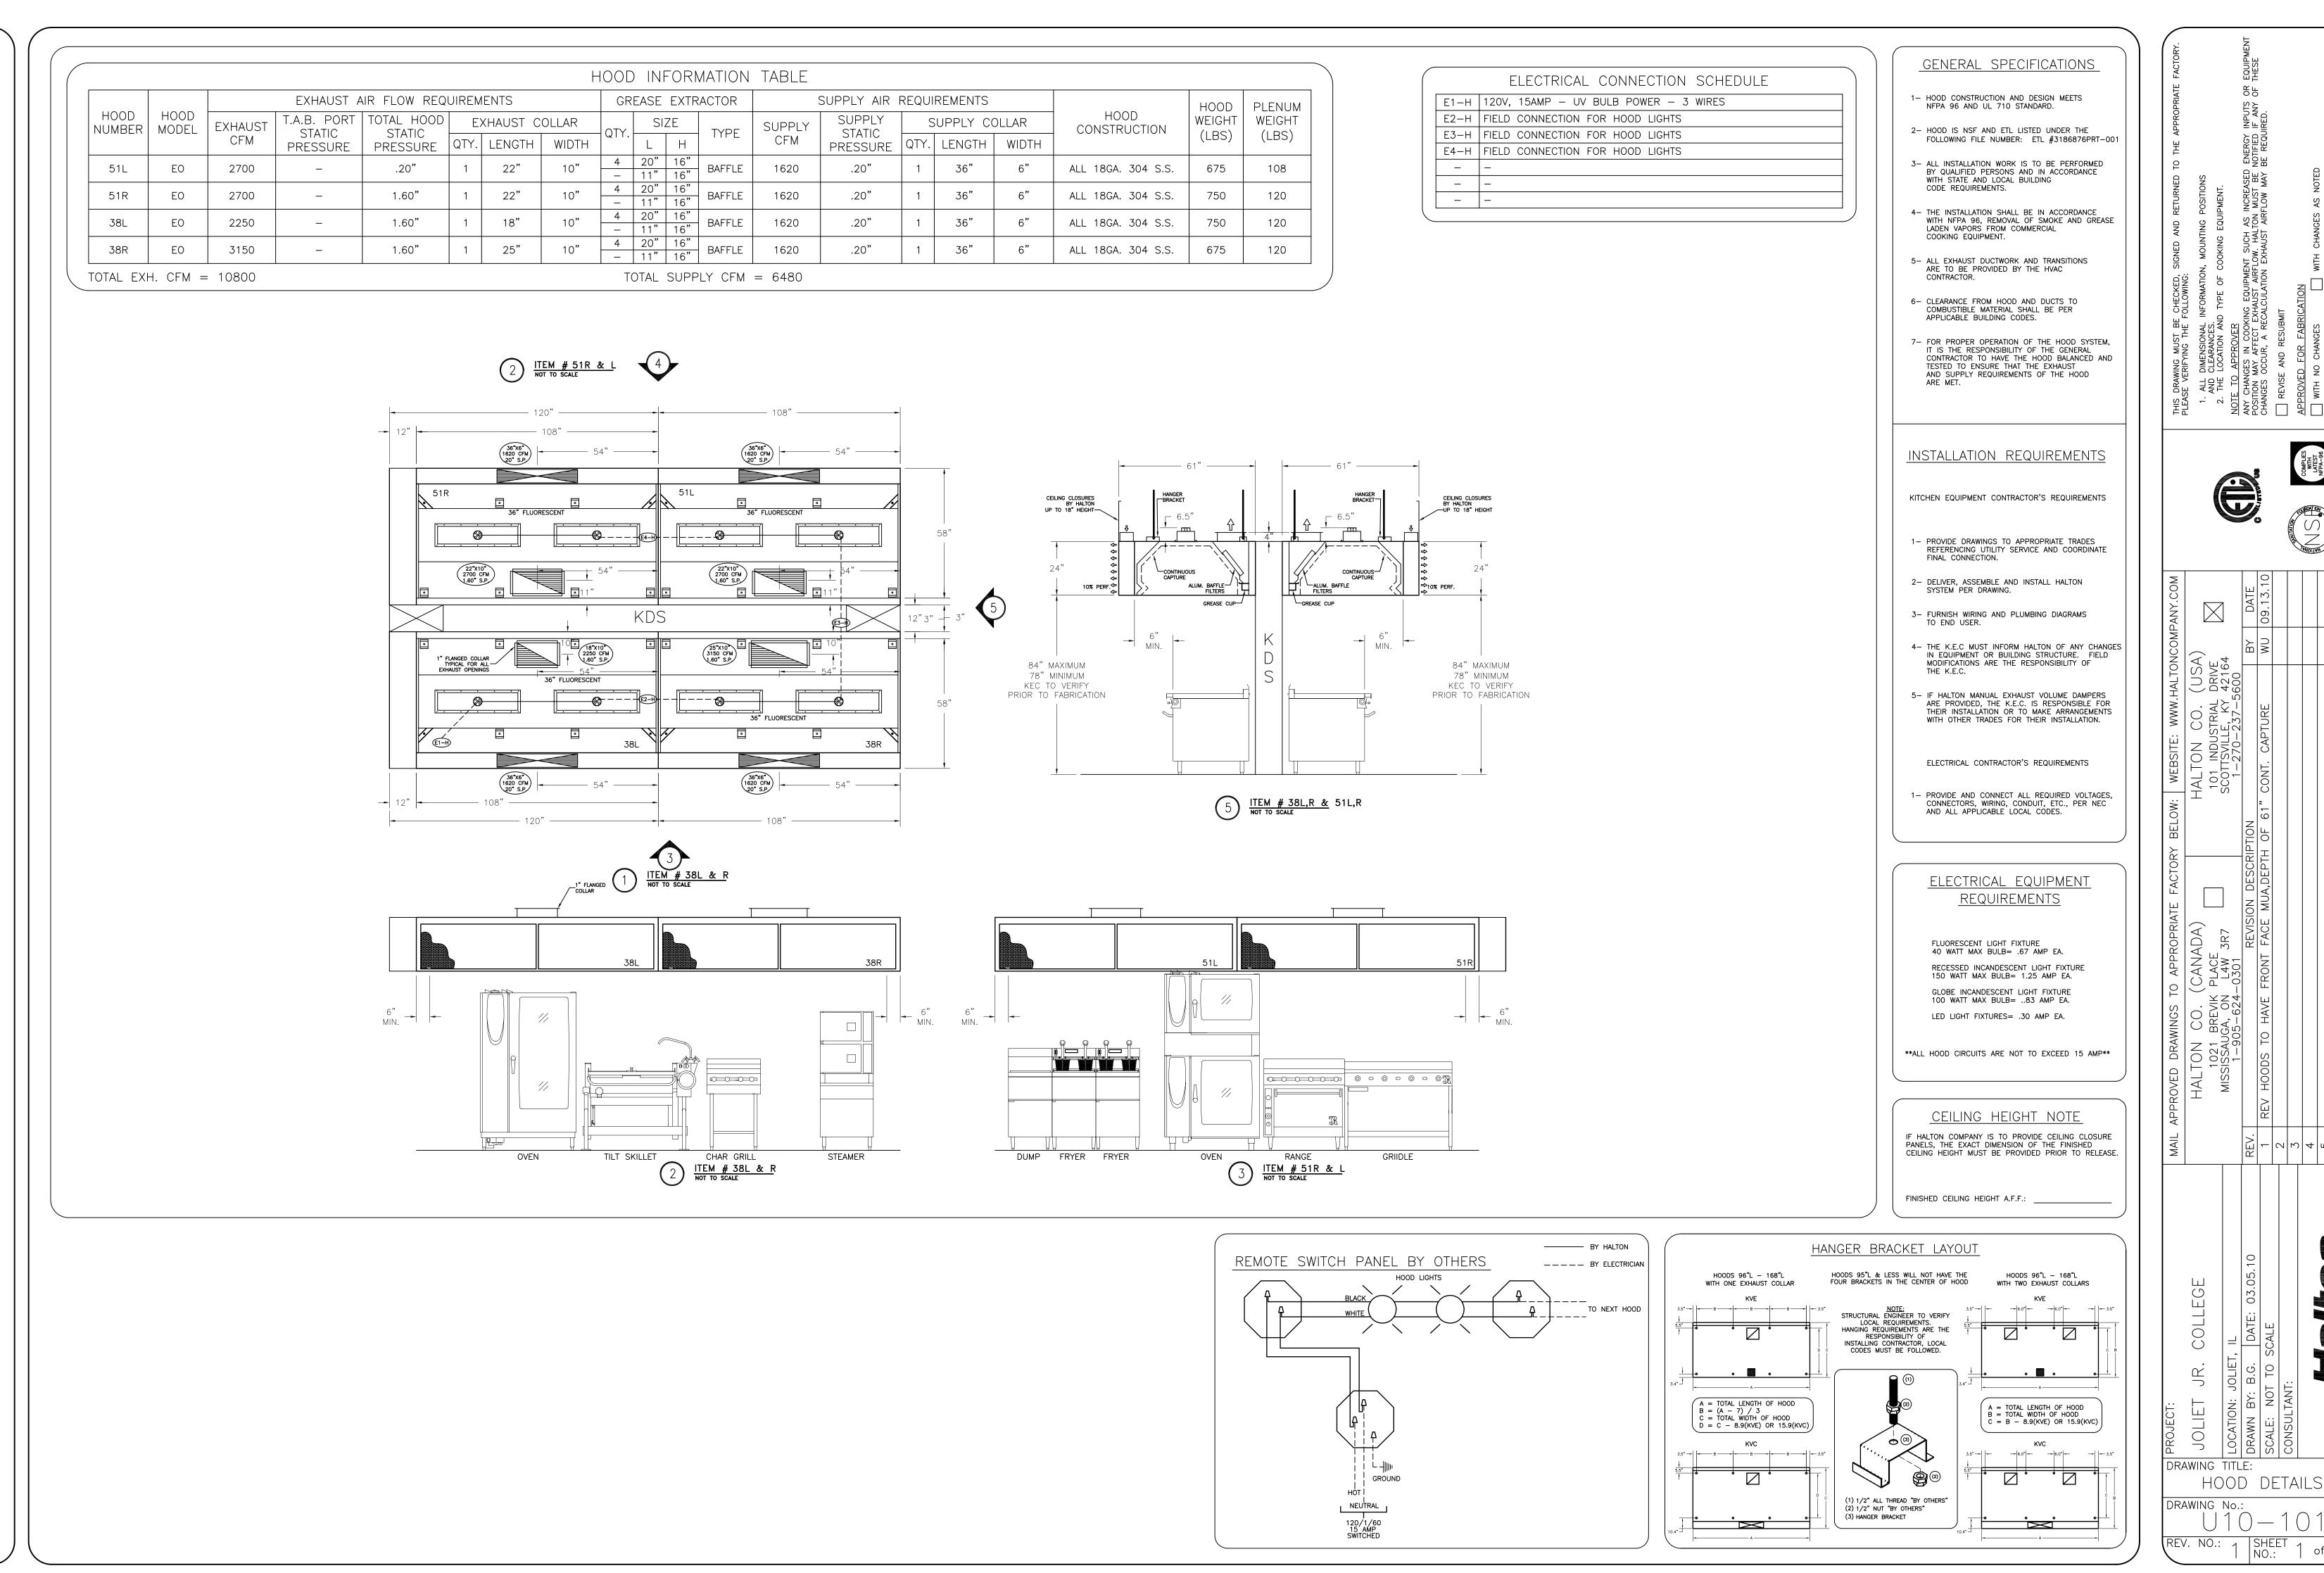

| tem        | <u></u>      | Fauinment Catagory                                           | Fauinment Demarks      |
|------------|--------------|--------------------------------------------------------------|------------------------|
| No<br>I    | Qty<br>1     | Equipment Category Remote Rack Refrigeration                 | Equipment Remarks      |
| ;          | 1 1          | Walk—In Beverage Cooler  Evaporator Coil, Beverage Cooler    | 8'-6" Exterior Height  |
| -          |              | Aluminum Trim<br>Filter System, Icemaker                     | Custom                 |
| 5          | 1            | Ice Maker                                                    |                        |
| 7<br><br>} | 1 1          | Bin, Ice<br>Floor Trough                                     |                        |
| 10         | 1            | Walk—In Cooler<br>Evaporator Coil, Cooler                    | 10'-0" Exterior Height |
| l 1        | 1            | Walk-In Freezer                                              | 10'-0" Exterior Height |
| 12<br>13   | 1 1          | Evaporator Coil, Freezer<br>Walk—In Cooler                   | 10'-0" Exterior Height |
| 14         | 1            | Evaporator Coil, Cooler                                      |                        |
| 15<br>16   |              | Shelving, Plastic, Louvered Shelving, Wire                   |                        |
| 17<br>18   |              | Shelving, Wire Pot Rack, Ceiling Mount                       | Mobile  Custom         |
| 19         | 1            | Work Table with Sinks                                        | Custom                 |
| 20<br>21   |              | Over Shelf<br>Brute Container                                | Custom Mobile          |
| 22         | 1            | Cutter/Mixer, Vertical & Veg. Prep.<br>Stand, Equipment      | Mobile                 |
| 24         | 1            | Slicer, Food                                                 | Mobile                 |
| 25<br>26   | 1 1          | Stand, Equipment w/ Utensil Rack<br>Mixer                    | Mobile                 |
| 27         | 1            | Work Table with Sinks                                        | Custom                 |
| 28<br>29   | 1            | Over Shelf  Double Over Shelf                                | Custom Custom          |
| 30<br>31   | 2            | Table, Work<br>Work Table                                    | Mobile<br>Custom       |
| 32         | 1            | Filter System, Coffee Maker                                  |                        |
| 33<br>34   | 3            | Coffee Maker, Insulated Server Sink, Hand, Wall Mount        | By Vendor              |
| 34.1       | 1            | Sink, Hand, Wall Mount                                       |                        |
| 35<br>36   | -            | Wastebasket<br>Faucet, Service Sink                          |                        |
| 37<br>38   | 1            | Hood Control System Exhaust Hood                             |                        |
| 39         |              | Fire Protection System                                       |                        |
| 10<br>11   | 1 2          | Utility Distribution System Filter System, Steamer           |                        |
| 12         | 1            | Oven—Steamer, Combination                                    |                        |
| 43<br>44   | 1 1          | Tilt Skillet<br>Work Table                                   | Custom                 |
| 45<br>46   | -            | Floor Trough Filter System, Steamer                          |                        |
| 47         | 1            | Steamer, Convection                                          |                        |
| 18<br>19   | 1 1          | Griddle, Gas<br>Range with Convection Oven                   |                        |
| 50<br>51   | 2            | Fryer, Deep Fat, Gas w/Filter                                |                        |
| 52         | 1            | Exhaust Hood  Oven—Steamer, Combination                      |                        |
| 53<br>54   | 1 1          | Work Table with Sink<br>Over Shelf                           | Custom                 |
| 55         |              | Broiler, Gas                                                 |                        |
| 56<br>57   | <b>-</b>     | Spare Number<br>Rack, Utility                                |                        |
| 58<br>59   | 1            | Refrigerator, Roll—Thru<br>Cabinet, Heated, Roll—Thru        |                        |
| 60<br>60   | 1            | Cabinet, Heated, Roll—Thru                                   |                        |
| 61<br>62   | Lot<br>1     | Stainless Steel Trim<br>Sink, Hand, Wall Mount               | Custom                 |
| 63         | 1            | Wastebasket                                                  | Cuptors                |
| 64<br>70   | Lot<br>1     | Stainless Steel Corner Guard<br>Refrigerator, Reach—In       | Custom                 |
| 71         |              | Sink, Scullery, 1 Compartment Fire Protection System         |                        |
| 74         | 1            | Low Height Refrigerator                                      |                        |
| 75<br>76   | <del> </del> | Griddle, Gas<br>Stainless Steel Splash Guard                 | Custom                 |
| 77<br>78   | 1            | Drop—In, Cold Pan<br>Griddle, Gas                            |                        |
| 33         |              | Shelf, Microwave                                             |                        |
| 44         | 1<br>Lot     | Toaster, Conveyor<br>Slim Jim Waste Container                |                        |
| 149        | 1            | Soiled Dishtable                                             | Custom                 |
| 50<br> 51  | 1            | Glass Rack Shelf<br>Disposer, Garbage                        | Custom                 |
| 52<br>53   | -            | Spare Number<br>Spare Number                                 |                        |
| 54         | _            | Spare Number                                                 |                        |
| 55<br>56   | 1            | Warewasher<br>Vent Duct                                      | Custom                 |
| 157        | 1            | Vent Duct                                                    | Custom                 |
| 158<br>159 | 1            | Clean Dishtable<br>Shelf, Wall Mount                         | Custom                 |
| 160<br>161 | 1            | Sink, Scullery, 3 Compartments Shelf W/ Pot Rack, Wall Mount | Custom                 |
| 162        | 2            | Shelving, Plastic, Louvered                                  |                        |
| 163<br>164 | 1 1          | Spray System, Portable Sink, Mop w/ Mop Hanger               |                        |
| 165        | 1            | Faucet, Service Sink                                         |                        |
| 166        |              | Shelving, Wire<br>Mop Bucket Wringer                         |                        |

|Walk-In Cooler

|Walk-In Freezer

Walk-In Cooler

1 | Slicer, Food

Work Table

3 | Faucet, Electric

1 | Faucet, Electric

Exhaust Hood

Tilt Skillet

Work Table

1 |Heat Lamp

1 Exhaust Hood

1 | Faucet, Electric

1 |Sneeze Guard

3 | Drop-In, Hot Well

1 Drop-In, Heated Shelf

1 Refrigerator, Reach-In

1 Low Height Refrigerator

6 Heat Lamp, Decorative

1 | Warewasher w/ Booster

Disposer, Garbage

2 Drop-In, Cold Pan

2 Toaster, Conveyor

FPS | 2 | Remote Cable Pull Box

1 Cafeteria Counter 2 Drop-In, Cold Pan

4 Work Table with Sink

1 |Refrigerator, Roll—Thru

2 Filter

1 Mixer

Evaporator Coil, Cooler

Evaporator Coil, Freezer

Evaporator Coil, Cooler

Work Table with Sinks

6 Work Table with Sinks

Utility Distribution System

Steamer, Convection

Oven—Steamer, Combination

1 Range with Convection Oven 2 Fryer, Deep Fat, Gas w/Filter

1 Oven—Steamer, Combination

1 Oven-Steamer, Combination

1 | Cabinet, Heated, Roll—Thru

1 | Cabinet, Heated, Roll—Thru

Cutter/Mixer, Vertical & Veg. Prep.

|Coffee Maker, Server - by Vendor

1 Walk-In Beverage Cooler

1 Evaporator Coil, Beverage Cooler

|                     |          | P L U M E                                           | 3 1 1                   | V G      | i f                       |                             | U (              | G H    | _        | IN SCHED                                                        | ) U L E                                                         |
|---------------------|----------|-----------------------------------------------------|-------------------------|----------|---------------------------|-----------------------------|------------------|--------|----------|-----------------------------------------------------------------|-----------------------------------------------------------------|
| Item<br>No          |          | Equipment Category Evaporator Coil, Beverage Cooler | Cold Water<br>Size (in) |          | Direct Drain<br>Size (in) | Indirect Drain<br>Size (in) | Gas<br>Size (in) | _      | AFF (in) | Tee Off or Run To P.C. to Run Drain to Floor Sink               | Plumbing Remarks  ("FD-3")P.C. to Install "P" Trap in Drain Lin |
| 5                   | 1        | Filter System, Icemaker                             | 3/8                     |          |                           | '                           |                  |        | 60       | F.C. to Rull Didli to Floor Sills                               | 1 PD-3 P.C. to ilistali P Trap III Dialii Lili                  |
| 6                   | 1        | Ice Maker                                           | 3/8                     |          |                           |                             |                  |        |          | Tee Off Item 5 — Filter System                                  | 2.5                                                             |
|                     |          |                                                     |                         |          |                           | 3/4                         |                  |        |          | P.C. to Run Drain to Floor Sink                                 |                                                                 |
| 7                   | 1        | Bin, Ice                                            |                         |          |                           | 1                           |                  |        |          | P.C. to Run Drain to Floor Sink                                 |                                                                 |
| 8                   |          | Floor Trough                                        |                         |          | 3                         |                             |                  |        | -4       |                                                                 | $\triangle$                                                     |
| 10                  | 1        | Evaporator Coil, Cooler                             |                         |          |                           | 1                           |                  |        |          | P.C. to Run Drain to Floor Sink                                 | ("FD-3" P.C. to Install "P" Trap in Drain Lin                   |
| 12<br>14            | 1        | Evaporator Coil, Freezer  Evaporator Coil, Cooler   |                         |          |                           | 1                           |                  |        |          | P.C. to Run Drain to Floor Sink P.C. to Run Drain to Floor Sink | "FD-3" P.C. to Install "P" Trap in Drain Lin                    |
| 19                  | 1        | Work Table with Sinks                               | 1/2                     | 1/2      |                           | '                           |                  |        | 6        | F.C. to Rull Drull to Floor Sills                               | P.C. to Manifold Two Bowl Drains                                |
|                     | '        | WOLK TODIC WITH SHIKS                               | 1/2                     | 1/2      |                           | 1-1/2                       |                  |        |          | P.C. to Run Drain to Floor Sink                                 | 1.0. to Maimora Two Bown Brains                                 |
| 27                  | 2        | Work Table with Sink                                | 1/2                     | 1/2      |                           | <u> </u>                    |                  |        | 6        |                                                                 | FD-3 A                                                          |
|                     |          |                                                     |                         |          |                           | 1-1/2                       |                  |        |          | P.C. to Run Drain to Floor Sink                                 |                                                                 |
| 31                  | 1        | Work Table with Sink                                | 1/2                     | 1/2      |                           |                             |                  |        | 18       |                                                                 |                                                                 |
|                     |          |                                                     |                         |          |                           | 1-1/2                       |                  |        |          | P.C. to Run Drain to Floor Sink                                 |                                                                 |
| 32                  | 1        | Filter System, Coffee Maker                         | 3/8                     |          |                           |                             |                  |        |          | Tee Off Item 31 - Work Table                                    |                                                                 |
| 33<br>34            | 1        | Coffee Maker, Server — by Vendor                    | 3/8                     | <b>+</b> |                           |                             |                  |        | 22       | lee Off Item 32 – Filter System                                 | P.C. to Verify Requirements w/ Vendor                           |
| <u> </u>            | 3        | Sink, Hand, Wall Mount                              | 1/2                     | 1/2      | 1-1/2                     |                             |                  |        | 22       |                                                                 |                                                                 |
| 34.1                | 1        |                                                     | 1/2                     | 1/2      | 1 1/2                     |                             |                  |        | 20       | Tee Off Item 40 - UDS                                           |                                                                 |
|                     | <u> </u> | and, mana, man meant                                | 1, -                    | '/ -     | 1-1/2                     |                             |                  |        |          | Run Thru Item 40 - UDS                                          |                                                                 |
| 40                  | 1        | Utility Distribution System                         | 1-1/4                   | 3/4      | ·                         |                             | 2                |        | 72       |                                                                 |                                                                 |
| 41                  | 2        | Filter System, Steamer                              | 3/8                     |          |                           |                             |                  |        |          | Tee Off Item 40 — UDS                                           |                                                                 |
| 42                  | 1        | Oven—Steamer, Combination                           | 3/4                     | 3/4      |                           |                             | 3/4              | 240    |          | Tee Off Item 40 — UDS                                           | 6.0" W.C. Required at Equipment                                 |
|                     |          |                                                     |                         |          |                           | 2                           |                  |        |          | P.C. to Run Drain to Floor Sink                                 | FS-1 /A                                                         |
| 43                  |          | Tilt Skillet                                        | 1/2                     | 1/2      |                           |                             | 3/4              | 200    |          | Tee Off Item 40 - UDS                                           | 3.5" W.C. Required at Equipment                                 |
| 45<br>46            | 1        | Floor Trough Filter System, Steamer                 | 3/4                     |          | 3                         |                             |                  |        | -4       | Tee Off Item 40 - UDS                                           |                                                                 |
| <del>40</del><br>47 | 1        | Steamer, Convection                                 | 1/4                     |          |                           |                             | 3/4              | 220    |          | Tee Off Item 40 - UDS                                           | 4.0" W.C. Required at Equipment                                 |
| <del>''</del>       | <u>'</u> | eteamer, convection                                 | 1/4                     |          |                           |                             | 0/               | 220    |          | Tee Off Item 40 - UDS                                           | The met required at Equipment                                   |
|                     |          |                                                     | ,                       |          |                           | 1-1/2                       |                  |        |          | P.C. to Run Drain to Floor Sink                                 |                                                                 |
| 48                  | 1        | Griddle, Gas                                        |                         |          |                           |                             | 3/4              | 108    |          | Tee Off Item 40 - UDS                                           | 5.0" W.C. Required at Equipment                                 |
| 49                  | 1        | Range with Convection Oven                          |                         |          |                           |                             | 3/4              |        |          | Tee Off Item 40 — UDS                                           | 6.0" W.C. Required at Equipment                                 |
| 50                  | 2        | Fryer, Deep Fat, Gas w/Filter                       |                         |          |                           |                             | <u> </u>         | 150 EA | \        | Tee Off Item 40 - UDS                                           | 3.5" W.C. Required at Equipment                                 |
| 52                  | 1        | Oven—Steamer, Combination                           | 3/4                     |          |                           |                             | 3/4              | 81     |          | Tee Off Item 40 - UDS                                           | 6.0" W.C. Required at Equipment                                 |
|                     |          |                                                     | 3/4                     |          |                           | 2                           | 3/4              | 120    |          | P.C. to Run Drain to Floor Sink Tee Off Item 40 — UDS           | 6.0" W.C. Required at Equipment                                 |
|                     |          |                                                     | 3/ +                    |          |                           | 2                           | 3/ +             | 120    |          | P.C. to Run Drain to Floor Sink                                 | (FS-1)                                                          |
| 53                  | 1        | <br>  Work Table with Sink                          | 1/2                     | 1/2      |                           |                             |                  |        | 6        | The terms of the present terms                                  |                                                                 |
|                     |          |                                                     | ,                       | <u> </u> |                           | 1-1/2                       |                  |        |          | P.C. to Run Drain to Floor Sink                                 | (FD-3 A                                                         |
| 55                  | 1        | Broiler, Gas                                        |                         |          |                           |                             | 3/4              | 72     |          | Tee Off Item 40 - UDS                                           | 5.0" W.C. Required at Equipment                                 |
| 62                  | 1        | Sink, Hand, Wall Mount                              | 1/2                     | 1/2      |                           |                             |                  |        | 22       |                                                                 |                                                                 |
|                     |          |                                                     |                         |          | 1-1/2                     | ,                           |                  |        | 20       |                                                                 |                                                                 |
| 66                  |          | Drop-In, Cold Pan                                   |                         |          |                           | 3/4                         |                  |        |          | P.C. to Run Drain to Floor Sink                                 | FD-3 1                                                          |
| 68<br>71            |          | Drop-In, Hot Well                                   | 1/2                     | 1/2      |                           | 1/2                         |                  |        | 18       | P.C. to Run Drain to Floor Sink                                 | (FD-3)                                                          |
| 7 1                 | '        | Sink, Scullery, 1 Compartment                       | 1/2                     | 1/2      |                           | 1-1/2                       |                  |        | 10       | P.C. to Run Drain to Floor Sink                                 | +                                                               |
| 75                  | 1        | Griddle, Gas                                        |                         |          |                           | 1 1/2                       | 3/4              | 55     | 30       | T.O. to Itali Brain to Floor Sink                               | 4.0" W.C. Required at Equipment                                 |
| 77                  | 1        | Drop-In, Cold Pan                                   |                         |          |                           | 3/4                         | -/ -             |        |          | P.C. to Run Drain to Floor Sink                                 | (FD-3 A                                                         |
| 78                  | 1        | Griddle, Gas                                        |                         |          |                           |                             | 3/4              | 120    | 30       |                                                                 | 4.0" W.C. Required at Equipment                                 |
| 149                 | 1        | Soiled Dishtable                                    | 1/2                     | 1/2      |                           |                             |                  |        | 18       |                                                                 |                                                                 |
| 151                 | 1        | Disposer, Garbage                                   | 1/2                     |          |                           |                             |                  |        |          | Tee Off Item 149 — Dishtable                                    |                                                                 |
| 4.5                 |          |                                                     |                         | -, ,     | 2                         |                             |                  |        | 12       |                                                                 | 4.4005 11.1                                                     |
| 155                 | 1        | Warewasher                                          |                         | 3/4      |                           | 1-1/2                       |                  |        | 18       | P.C. to Run Drain to Floor Sink                                 | 140°F Hot Water Supply Required                                 |
| 160                 | 1        | Sink, Scullery, 3 Compartments                      | 1/2                     | 1/2      |                           | 1-1/2                       |                  |        | 18       | r.c. to kun prain to Floor Sink                                 | Two Separate Connections Reg'd                                  |
| . 50                | '        | onne, soundry, so compartments                      | 1/2                     | '/ -     |                           | 1-1/2                       |                  |        | 10       | P.C. to Run Drain to Floor Sink                                 | P.C. to Manifold Three Bowl Drains                              |
| 164                 | 1        | Sink, Mop w/ Mop Hanger                             | 1/2                     | 1/2      |                           | †                           |                  |        | 18       | 2.2 33 1.1331 31111                                             |                                                                 |
|                     | <u> </u> | . , , ,                                             |                         | † ´ ¯    | 2                         |                             | 1                |        | 7        | 1                                                               | 1                                                               |