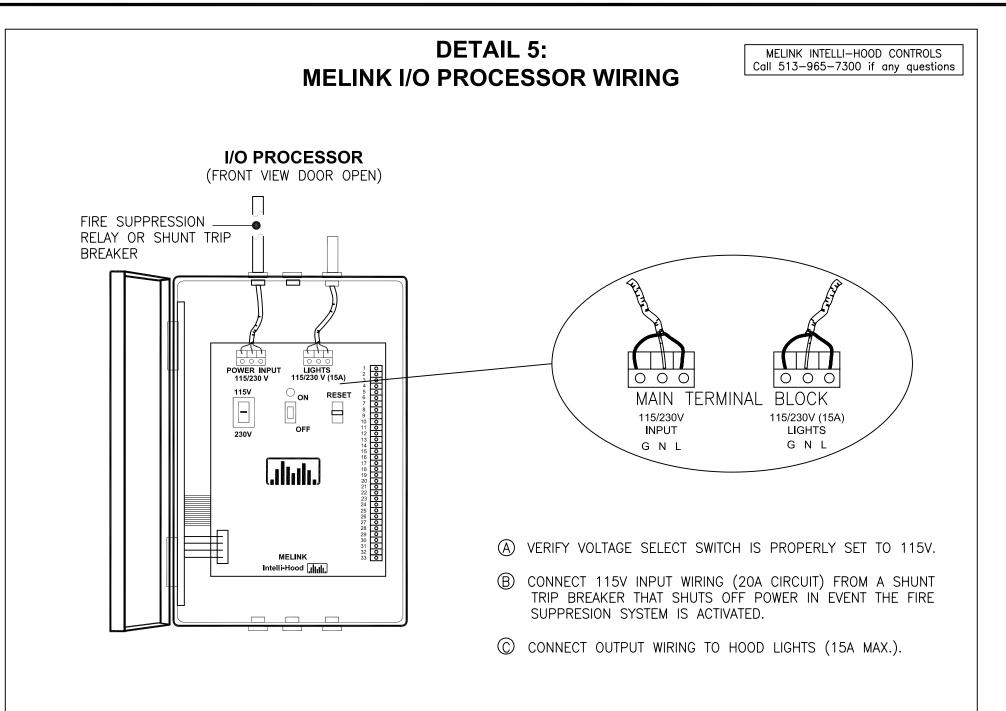

- 1. INSTALL ALL TEMPERATURE AND OPTIC SENSORS IN THE HOODS IN ACCORDANCE WITH THE MELINK INSTALLATION PROCEDURE. SEE DETAIL 1.
- 2. INSTALL I/O PROCESSOR IN CABINET PROVIDED BY THE HOOD OEM OR IN ANOTHER LOCATION APPROVED BY MELINK. THE CABLE DISTANCE FROM THE I/O PROCESSOR TO ANY HOOD SHALL BE LESS THAN 200 FEET. SEE DETAILS 1, 2, 3.
- 3. INSTALL KEYPAD. THE CABLE DISTANCE FROM THE PROCESSOR TO THE KEYPAD SHALL BE LESS THAN 50 FEET. PULL AND CONNECT CABLE FROM KEYPAD TO I/O PROCESSOR. SEE DETAILS 1, 2,
- 4. INSTALL THE VFDS IN THE CABINET WITH THE I/O PROCESSOR OR IN ANOTHER DESIGNATED LOCATION. THE WIRING FROM THE VFD TO THE MOTOR SHALL BE LESS THAN 65 FT FOR 460V MOTORS AND LESS THAN 200 FT FOR 230V MOTORS. SEE DETAIL 3.
- 5. PULL AND CONNECT COMMUNICATION CABLE FROM I/O PROCESSOR TO VFDS. SEE DETAILS 2, 3.
- 6. CONNECT CABLES TO THE SENSORS AND PULL CABLES TO THE I/O PROCESSOR. THIS MUST BE DONE WHILE THE TOP OF THE HOOD IS ACCESSBILE, BEFORE CEILING SUPPORTS, PIPING, DUCTWORK, OR OTHER OBSTRUCTIONS BLOCK ACCESS TO THE TOP OF THE HOOD. SEE DETAILS 1, 2, 3.
- 7. INSTALL LOW VOLTAGE WIRING FROM I/O PROCESSOR TO MUA UNIT. SEE DETAIL 7.
- 8. NOT USED.
- 9. WIRE THE I/O PROCESSOR WITH AN INPUT OF 115V FROM A DEDICATED CIRCUIT. THIS CIRCUIT MUST LOSE POWER WHEN THE FIRE SUPPRESSION SYSTEM IS ACTIVATED. SEE DETAILS 4, 5.
- 10. WIRE I/O PROCESSOR LIGHTS OUTPUT TO THE HOOD LIGHTS. SEE DETAILS 4, 5.
- 11. WIRE THE VARIABLE FREQUENCY DRIVES (VFD) BY CONNECTING 3-PHASE INPUT POWER FROM THE CIRCUIT BREAKERS. THE OUTPUT WIRING FROM EACH VFD SHALL BE CONNECTED TO THE RESPECTIVE FAN MOTOR. THE OUTPUT WIRING FROM EACH VFD SHALL MUST BE RUN IN SEPARATE CONDUIT. SEE DETAILS 4, 6.
- 12. WIRE A DEDICATED 115V CIRCUIT TO THE MUA UNIT TO ENERGIZE THE MUA CONTROLS. DO NOT USE VFD OUTPUT TO ENERGIZE THIS CIRCUIT. SEE DETAIL 8.
- 13. MELINK CERTIFIED STARTUP CONTRACTOR SHALL MAKE CABLE CONNECTIONS AT THE I/O PROCESSOR AND VERIFY CONTROL WIRING, SYSTEM PROGRAMMING, VFD PROGRAMMING, AND FUNCTIONALITY PER SEQUENCE OF OPERATION.
- 14. MELINK CERTIFIED STARTUP CONTRACTOR IS NOT RESPONSIBLE FOR HIGH VOLTAGE ELECTRICAL WIRING, PROVIDING OR PULLING LOW VOLTAGE CONTROL CABLE, RUNNING OF MELINK SENSOR OR VFD CABLE LONGER THAN 50 FEET, ANY CONDUIT REQUIREMENTS, OR CEILING, FLOOR OR WALL PENETRATIONS.

AUXILIARY TERMINALS

TERMINALS IN THE MUA UNIT AS SHOWN.

WILL ENERGIZE THE MUA CONTROL CIRCUIT.

CONTRACTOR IF NOT PROVIDED BY MUA OEM.

(B) CONNECT DRAIN WIRE TO TERMINAL 22 IN I/O PROCESSOR.

AIRFLOW ACROSS THE BURNER OR HEAT EXCHANGER.

(E) MUA CONTROL RELAYS ARE THE RESPONSIBLITY OF THE MECHANICAL

SYSTEM 24VAC OUT12 O OUTPUT COM13 O

SHIELD 22

MUA UNIT MAKE/MODEL IF AVAILABLE

USE 18AWG SHIELDED, PLENUM-RATED CABLE (PROVIDED BY ELEC/MECH CONTRACTOR)

(A) CONNECT TERMINALS 12, 13, 32, 33 IN I/O PROCESSOR TO THE APPROPRIATE

© WHEN THE FANS ARE TURNED ON, THE I/O PROCESSOR (TERMINALS 12 AND

(D) DURING A CALL FOR HEAT, THE MUA UNIT WILL NEED A RELAY TO PROVIDE A

DRY CONTACT CLOSURE TO THE I/O PROCESSOR (TERMINALS 32 AND 33),

WHICH WILL INCREASE THE MINIMUM FAN SPEED AND MAINTAIN THE PROPER

13) WILL SEND 24VAC TO THE MUA UNIT TO ENERGIZE A RELAY. THIS RELAY

MUA TERMINALS

24VAC INPUT FOR MUA ON/OFF COMMON FOR MUA ON/OFF

MUA TERMINALS

I/O PROCESSOR

(FRONT VIEW DOOR OPEN)

MELINK Intelli-Hood [.||||||]

POWER INPUT 115/230 V

—— FACTORY INSTALLED

---- FIELD INSTALLED