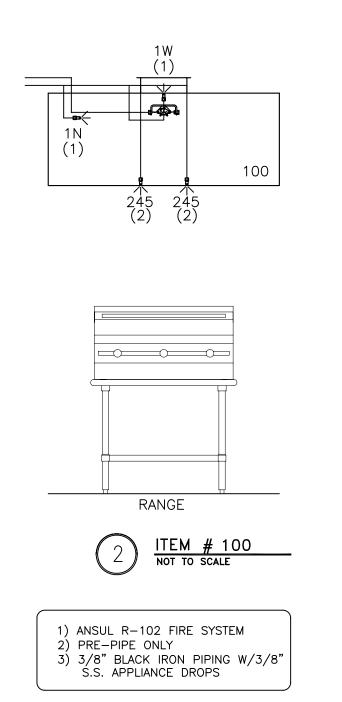

| PROJECT: JOLIET JR. COLLEGE                         |             |
| REVISIONS:                                      | DRAWN BY:<br>CUSHING | Joliet, IL                                          |             |
|                                                 | CHECKED BY:          | CUSTOMER: EDWARD DON                                | PAGE NUMBER |
|                                                 | SCALE: AS NOTED      | North Riverside, IL                                 | 24 OF 24    |
| CONSULTANT:                                     | ITEMS THIS SHEET:    |                                                     | JOB NUMBER  |
| Mackesey And Associates LLC<br>Crystal Lake, IL |                      | ITEM:103 CAFETERIA COUNTER W/SINK ITEM:115 S/S TRIM | 5789        |

















# PRE-PIPE ONLY

ANSUL PRE-PIPE ONLY
NO TANKS, RELEASE MECHANISMS,
GAS VALVES OR OTHER FIELD
INSTALLED COMPONENTS
PROVIDED BY HALTON.







# PRE-PIPE ONLY

ANSUL PRE-PIPE ONLY
NO TANKS, RELEASE MECHANISMS,
GAS VALVES OR OTHER FIELD
INSTALLED COMPONENTS
PROVIDED BY HALTON.





# **PLANVIEW**

GAS RAD CHAR 1N NOZZLE 1 F.P. HAZARD AREA 24" X 36" CENTER LOCATED NOZZLE HT. 15" - 40"

TILT SKILLET 3N NOZZLE 3 F.P. HAZARD AREA 19 1/2" X 25 3/8" LOCATED AT FRONT EDGE; AIMED AT CENTER NOZZLE HT. 21" - 34"



FRYER 230 NOZZLE 2 F.P. HAZARD AREA 14" X 21" CENTER LOCATED W/ DRIP BOARD NOZZLE HT. 27" - 47"





1N 1N 1N ι <del>|</del> 1Ν ф-1N GRIDDLE RANGE

### **INSTALLATION NOTES**

THE R-102 RESTAURANT FIRE SUPPRESSION SYSTEM HAS BEEN TESTED AND IS LISTED BY UNDERWRITERS LABORATORIES, INC. AS