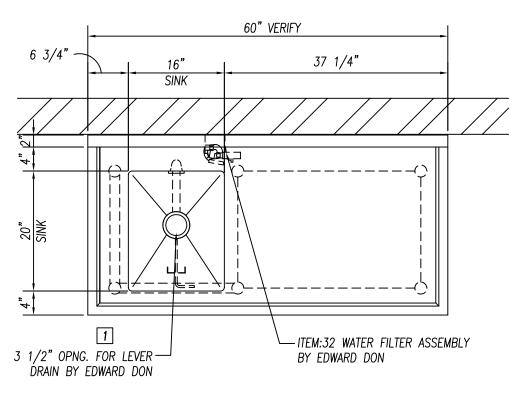

NG SHALL ☐ Coil Mounting Kit BE \_9,300 \_\_ AND FOR COOLER # 2 THE BTU RATING SHALL

BE \_9,300 \_\_ AND SHALL BE \_10,200 NOTES: Aircooled condensing units should be placed in a well ventilated area with a minimum of 1000 CFM's per/H.P.

Evaporator drain connections by others. ITEMS # 9, 11 & 13 NOTE: THERMO-KOOL recommends a 1' min. clearance between walk-in & building walls. REVISIONS DESCRIPTION RE∨. BY DW ADDED (6) VINYL STRIP CURTAINS.

AND FOR A FREEZËR THE BTU RATING



DATE

1-15-10

Thermo-Kool Mid-South Industries, Inc. ● P.D. Box 989

WALK-IN REFRIGERATION JOLIET JR. COLLEGE JOLIET, IL.

52940 Laurel Mississippi 39441 • Phone 601/649-4600 1 OF 1 3/8"=1'-0" 1-15-10



ITEM: 4 ALUMINUM TRIM ANGLES
(6) TOTAL REQ'D.



PLAN VIEW

3/4" = 1'-0"

ITEM:8 FLOOR TROUGH

(1) REQ'D.







 $\frac{\text{PLAN VIEW}}{3/4" = 1'-0"}$ 

ITEM:31 WORKTABLE

(1) REQ'D.





|                           |      | PARTS                | LIST                            |  |  |
|---------------------------|------|----------------------|---------------------------------|--|--|
| ID.#                      | QTY. | DESCRIPTION          | MFG. & MODEL NUMBER             |  |  |
| $ \overline{\Box}\rangle$ | 6    | S/S GUSSETS          | COMPONENT HARDWARE #A18-0206    |  |  |
| 2                         | 6    | S/S BULLET FEET      | COMPONENT HARDWARE #A10-0851    |  |  |
|                           |      | BUYOUT               | LIST                            |  |  |
| ID.#                      | QTY. | DESCRIPTION          | MFG. & MODEL NUMBER             |  |  |
| 1