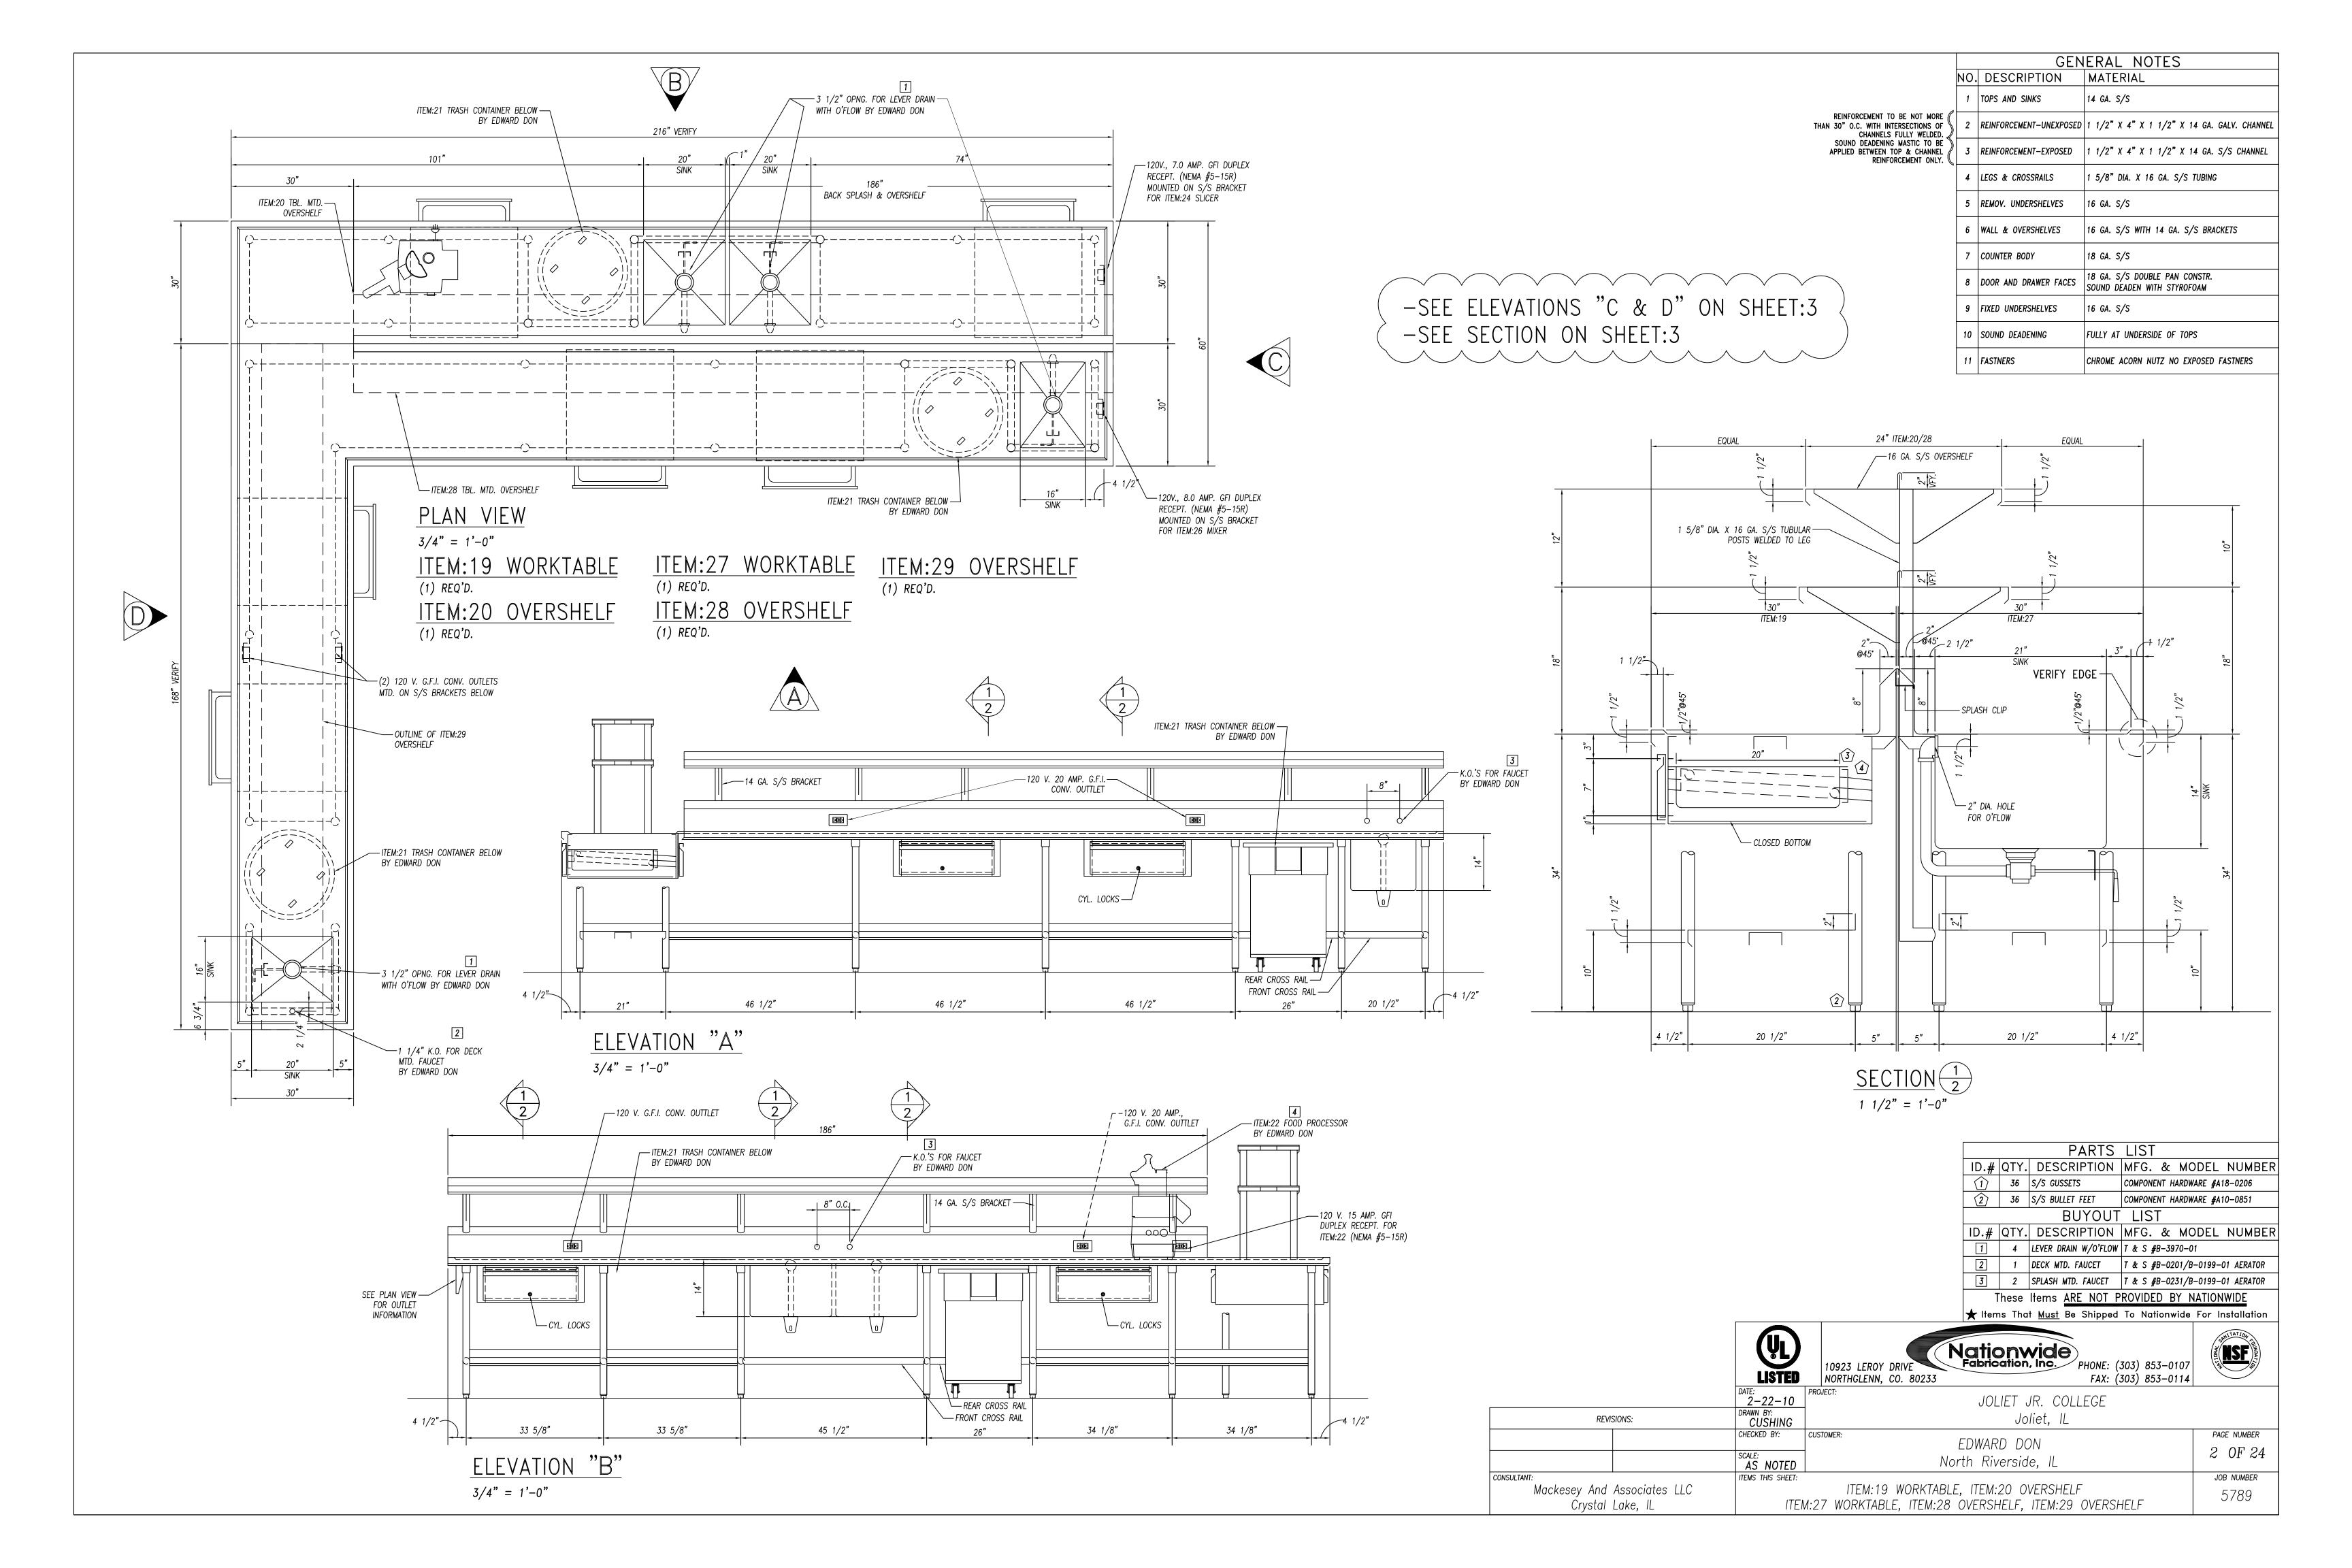

| tem        | <u></u>      | Fauinment Catagory                                           | Fauinment Demarks      |
|------------|--------------|--------------------------------------------------------------|------------------------|
| No<br>I    | Qty<br>1     | Equipment Category Remote Rack Refrigeration                 | Equipment Remarks      |
| ;          | 1 1          | Walk—In Beverage Cooler  Evaporator Coil, Beverage Cooler    | 8'-6" Exterior Height  |
| -          |              | Aluminum Trim<br>Filter System, Icemaker                     | Custom                 |
| 5          | 1            | Ice Maker                                                    |                        |
| 7<br><br>} | 1 1          | Bin, Ice<br>Floor Trough                                     |                        |
| 10         | 1            | Walk—In Cooler<br>Evaporator Coil, Cooler                    | 10'-0" Exterior Height |
| l 1        | 1            | Walk-In Freezer                                              | 10'-0" Exterior Height |
| 12<br>13   | 1 1          | Evaporator Coil, Freezer<br>Walk—In Cooler                   | 10'-0" Exterior Height |
| 14         | 1            | Evaporator Coil, Cooler                                      |                        |
| 15<br>16   |              | Shelving, Plastic, Louvered Shelving, Wire                   |                        |
| 17<br>18   |              | Shelving, Wire Pot Rack, Ceiling Mount                       | Mobile  Custom         |
| 19         | 1            | Work Table with Sinks                                        | Custom                 |
| 20<br>21   |              | Over Shelf<br>Brute Container                                | Custom Mobile          |
| 22         | 1            | Cutter/Mixer, Vertical & Veg. Prep.<br>Stand, Equipment      | Mobile                 |
| 24         | 1            | Slicer, Food                                                 | Mobile                 |
| 25<br>26   | 1 1          | Stand, Equipment w/ Utensil Rack<br>Mixer                    | Mobile                 |
| 27         | 1            | Work Table with Sinks                                        | Custom                 |
| 28<br>29   | 1            | Over Shelf  Double Over Shelf                                | Custom Custom          |
| 30<br>31   | 2            | Table, Work<br>Work Table                                    | Mobile<br>Custom       |
| 32         | 1            | Filter System, Coffee Maker                                  |                        |
| 33<br>34   | 3            | Coffee Maker, Insulated Server Sink, Hand, Wall Mount        | By Vendor              |
| 34.1       | 1            | Sink, Hand, Wall Mount                                       |                        |
| 35<br>36   | -            | Wastebasket<br>Faucet, Service Sink                          |                        |
| 37<br>38   | 1            | Hood Control System Exhaust Hood                             |                        |
| 39         |              | Fire Protection System                                       |                        |
| 10<br>11   | 1 2          | Utility Distribution System Filter System, Steamer           |                        |
| 12         | 1            | Oven—Steamer, Combination                                    |                        |
| 43<br>44   | 1 1          | Tilt Skillet<br>Work Table                                   | Custom                 |
| 45<br>46   | -            | Floor Trough Filter System, Steamer                          |                        |
| 47         | 1            | Steamer, Convection                                          |                        |
| 18<br>19   | 1 1          | Griddle, Gas<br>Range with Convection Oven                   |                        |
| 50<br>51   | 2            | Fryer, Deep Fat, Gas w/Filter                                |                        |
| 52         | 1            | Exhaust Hood  Oven—Steamer, Combination                      |                        |
| 53<br>54   | 1 1          | Work Table with Sink<br>Over Shelf                           | Custom                 |
| 55         |              | Broiler, Gas                                                 |                        |
| 56<br>57   | <b>-</b>     | Spare Number<br>Rack, Utility                                |                        |
| 58<br>59   | 1            | Refrigerator, Roll—Thru<br>Cabinet, Heated, Roll—Thru        |                        |
| 60<br>60   | 1            | Cabinet, Heated, Roll—Thru                                   |                        |
| 61<br>62   | Lot<br>1     | Stainless Steel Trim<br>Sink, Hand, Wall Mount               | Custom                 |
| 63         | 1            | Wastebasket                                                  | Cuptors                |
| 64<br>70   | Lot<br>1     | Stainless Steel Corner Guard<br>Refrigerator, Reach—In       | Custom                 |
| 71         |              | Sink, Scullery, 1 Compartment Fire Protection System         |                        |
| 74         | 1            | Low Height Refrigerator                                      |                        |
| 75<br>76   | <del> </del> | Griddle, Gas<br>Stainless Steel Splash Guard                 | Custom                 |
| 77<br>78   | 1            | Drop—In, Cold Pan<br>Griddle, Gas                            |                        |
| 33         |              | Shelf, Microwave                                             |                        |
| 44         | 1<br>Lot     | Toaster, Conveyor<br>Slim Jim Waste Container                |                        |
| 149        | 1            | Soiled Dishtable                                             | Custom                 |
| 50<br> 51  | 1            | Glass Rack Shelf<br>Disposer, Garbage                        | Custom                 |
| 52<br>53   | -            | Spare Number<br>Spare Number                                 |                        |
| 54         | _            | Spare Number                                                 |                        |
| 55<br>56   | 1            | Warewasher<br>Vent Duct                                      | Custom                 |
| 157        | 1            | Vent Duct                                                    | Custom                 |
| 158<br>159 | 1            | Clean Dishtable<br>Shelf, Wall Mount                         | Custom                 |
| 160<br>161 | 1            | Sink, Scullery, 3 Compartments Shelf W/ Pot Rack, Wall Mount | Custom                 |
| 162        | 2            | Shelving, Plastic, Louvered                                  |                        |
| 163<br>164 | 1 1          | Spray System, Portable Sink, Mop w/ Mop Hanger               |                        |
| 165        | 1            | Faucet, Service Sink                                         |                        |
| 166        |              | Shelving, Wire<br>Mop Bucket Wringer                         |                        |

FOR JOLIET JR. COLLEGE

FOODSERVICE EQUIPMENT DIVISION

2500 S. HARLEM AVE., NORTH RIVERSIDE, IL 60546

TEL.: (708) 883-8000

FOODSERVICE EQUIPMENT PLAN

DRAWN BY:
E. DERKACH

APPROVED BY:
P. RIVERA

SUBMITTED BY:
P. RIVERA

SCALE: 1/4"=1'-0"

SHEET:

DRAWING NO 10-0101

E. DERKACH APPROVED BY: SUBMITTED BY: P. RIVERA

GENERAL ELECTRICAL ABBREVIATIONS: AFF ABOVE FINISHED FLOOR KW KILOWATT HP HORSEPOWER EC ELECTRICAL CONTRACTOR

|      | ELECTRICAL LEGEND                     |                                                                                                                                                                                                                                                                                                             |  |  |  |  |  |  |
|------|---------------------------------------|-------------------------------------------------------------------------------------------------------------------------------------------------------------------------------------------------------------------------------------------------------------------------------------------------------------|--|--|--|--|--|--|
| SYM. | ABB.                                  | DEFINITION                                                                                                                                                                                                                                                                                                  |  |  |  |  |  |  |
|      | J-BOX<br>SO<br>DO<br>DCO<br>SW<br>POC | ELECTRICAL JUNCTION BOX SINGLE OUTLET DUPLEX OUTLET DUPLEX CONVENIENCE OUTLET SWITCH POINT OF CONNECTION ELECTRICAL CONDUIT STUB-UP COOLER/FREEZER ALARM PANEL VAPOR PROOF WALK-IN DOOR LIGHT PROVIDED/INSTALLED BY FSEC. EC TO CONNECT. ADDITIONAL VAPOR PROOF LIGHT PROVIDED/MOUNTED BY FSEC. EC TO WIRE. |  |  |  |  |  |  |
|      |                                       |                                                                                                                                                                                                                                                                                                             |  |  |  |  |  |  |