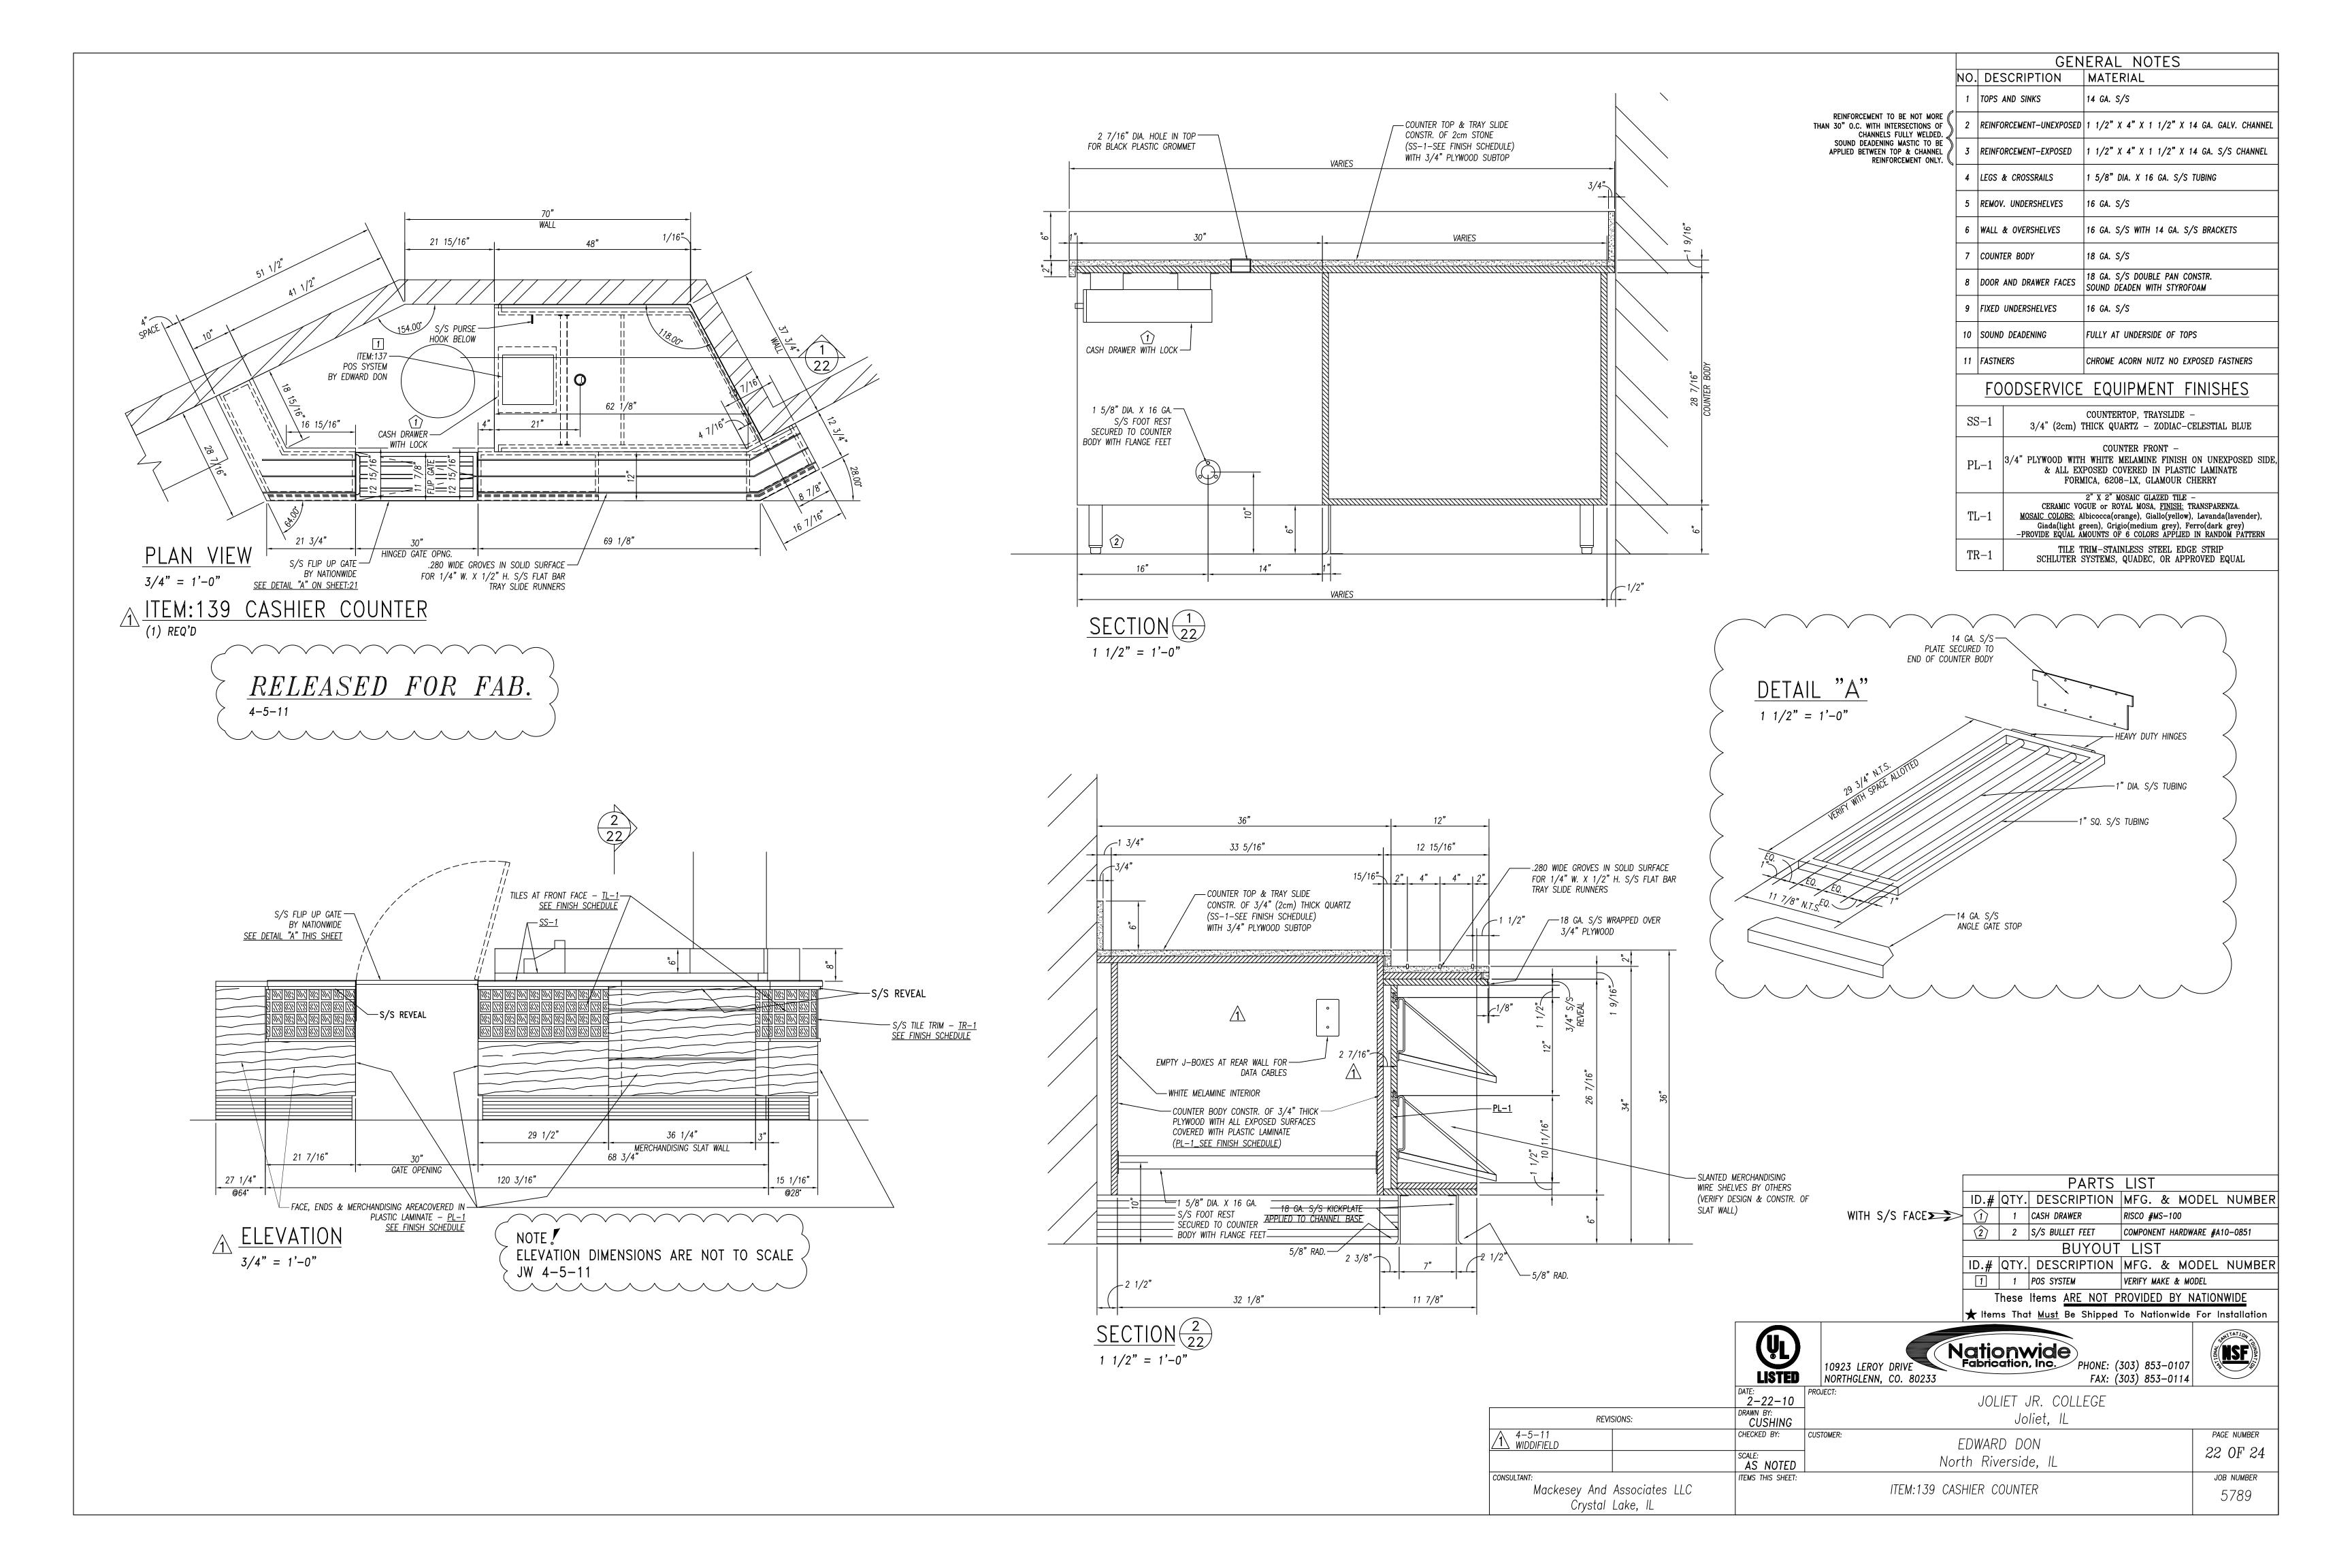

| tem        | <u></u>      | Fauinment Catagory                                           | Fauinment Demarks      |
|------------|--------------|--------------------------------------------------------------|------------------------|
| No<br>I    | Qty<br>1     | Equipment Category Remote Rack Refrigeration                 | Equipment Remarks      |
| ;          | 1 1          | Walk—In Beverage Cooler  Evaporator Coil, Beverage Cooler    | 8'-6" Exterior Height  |
| -          |              | Aluminum Trim<br>Filter System, Icemaker                     | Custom                 |
| 5          | 1            | Ice Maker                                                    |                        |
| 7<br><br>} | 1 1          | Bin, Ice<br>Floor Trough                                     |                        |
| 10         | 1            | Walk—In Cooler<br>Evaporator Coil, Cooler                    | 10'-0" Exterior Height |
| l 1        | 1            | Walk-In Freezer                                              | 10'-0" Exterior Height |
| 12<br>13   | 1 1          | Evaporator Coil, Freezer<br>Walk—In Cooler                   | 10'-0" Exterior Height |
| 14         | 1            | Evaporator Coil, Cooler                                      |                        |
| 15<br>16   |              | Shelving, Plastic, Louvered Shelving, Wire                   |                        |
| 17<br>18   |              | Shelving, Wire Pot Rack, Ceiling Mount                       | Mobile  Custom         |
| 19         | 1            | Work Table with Sinks                                        | Custom                 |
| 20<br>21   |              | Over Shelf<br>Brute Container                                | Custom Mobile          |
| 22         | 1            | Cutter/Mixer, Vertical & Veg. Prep.<br>Stand, Equipment      | Mobile                 |
| 24         | 1            | Slicer, Food                                                 | Mobile                 |
| 25<br>26   | 1 1          | Stand, Equipment w/ Utensil Rack<br>Mixer                    | Mobile                 |
| 27         | 1            | Work Table with Sinks                                        | Custom                 |
| 28<br>29   | 1            | Over Shelf  Double Over Shelf                                | Custom Custom          |
| 30<br>31   | 2            | Table, Work<br>Work Table                                    | Mobile<br>Custom       |
| 32         | 1            | Filter System, Coffee Maker                                  |                        |
| 33<br>34   | 3            | Coffee Maker, Insulated Server Sink, Hand, Wall Mount        | By Vendor              |
| 34.1       | 1            | Sink, Hand, Wall Mount                                       |                        |
| 35<br>36   | -            | Wastebasket<br>Faucet, Service Sink                          |                        |
| 37<br>38   | 1            | Hood Control System Exhaust Hood                             |                        |
| 39         |              | Fire Protection System                                       |                        |
| 10<br>11   | 1 2          | Utility Distribution System Filter System, Steamer           |                        |
| 12         | 1            | Oven—Steamer, Combination                                    |                        |
| 43<br>44   | 1 1          | Tilt Skillet<br>Work Table                                   | Custom                 |
| 45<br>46   | -            | Floor Trough Filter System, Steamer                          |                        |
| 47         | 1            | Steamer, Convection                                          |                        |
| 18<br>19   | 1 1          | Griddle, Gas<br>Range with Convection Oven                   |                        |
| 50<br>51   | 2            | Fryer, Deep Fat, Gas w/Filter                                |                        |
| 52         | 1            | Exhaust Hood  Oven—Steamer, Combination                      |                        |
| 53<br>54   | 1 1          | Work Table with Sink<br>Over Shelf                           | Custom                 |
| 55         |              | Broiler, Gas                                                 |                        |
| 56<br>57   | <b>-</b>     | Spare Number<br>Rack, Utility                                |                        |
| 58<br>59   | 1            | Refrigerator, Roll—Thru<br>Cabinet, Heated, Roll—Thru        |                        |
| 60<br>60   | 1            | Cabinet, Heated, Roll—Thru                                   |                        |
| 61<br>62   | Lot<br>1     | Stainless Steel Trim<br>Sink, Hand, Wall Mount               | Custom                 |
| 63         | 1            | Wastebasket                                                  | Cuptors                |
| 64<br>70   | Lot<br>1     | Stainless Steel Corner Guard<br>Refrigerator, Reach—In       | Custom                 |
| 71         |              | Sink, Scullery, 1 Compartment Fire Protection System         |                        |
| 74         | 1            | Low Height Refrigerator                                      |                        |
| 75<br>76   | <del> </del> | Griddle, Gas<br>Stainless Steel Splash Guard                 | Custom                 |
| 77<br>78   | 1            | Drop—In, Cold Pan<br>Griddle, Gas                            |                        |
| 33         |              | Shelf, Microwave                                             |                        |
| 44         | 1<br>Lot     | Toaster, Conveyor<br>Slim Jim Waste Container                |                        |
| 149        | 1            | Soiled Dishtable                                             | Custom                 |
| 50<br> 51  | 1            | Glass Rack Shelf<br>Disposer, Garbage                        | Custom                 |
| 52<br>53   | -            | Spare Number<br>Spare Number                                 |                        |
| 54         | _            | Spare Number                                                 |                        |
| 55<br>56   | 1            | Warewasher<br>Vent Duct                                      | Custom                 |
| 157        | 1            | Vent Duct                                                    | Custom                 |
| 158<br>159 | 1            | Clean Dishtable<br>Shelf, Wall Mount                         | Custom                 |
| 160<br>161 | 1            | Sink, Scullery, 3 Compartments Shelf W/ Pot Rack, Wall Mount | Custom                 |
| 162        | 2            | Shelving, Plastic, Louvered                                  |                        |
| 163<br>164 | 1 1          | Spray System, Portable Sink, Mop w/ Mop Hanger               |                        |
| 165        | 1            | Faucet, Service Sink                                         |                        |
| 166        |              | Shelving, Wire<br>Mop Bucket Wringer                         |                        |

THIS DRAWING, SPECIFICATIONS AND SUPPLEMENTARY MATERIAL ARE THE PROPERTY EDWARD DON & COMPANY (WETHER THE WORK FOR WHICH THEY ARE MADE BE EXECUTED OR NOT) AND ARE NOT TO BE USED ON ANY WORK IN WHOLE OR IN PAEXCEPT BY WRITTEN AGREEMENT WITH EDWARD DON & CO...

JOTE: THE DESIGNS, SPECIFICATIONS AND/OR LAYOUTS REFLECTED ON THIS DRAWING ARE NOT ARCHITECTURAL, INTERIOR DESIGN OR ENGINEERING DESIGNS, SPECIFICATIONS AND THEY ARE NOT TO BE USED FOR CONSTRUCTION UNLESS

FOR JOLIET JR. COLLEGE

FOODSERVICE EQUIPMENT DIVISION

2500 S. HARLEM AVE., NORTH RIVERSIDE, IL 60546

TEL.: (708) 883-8000

FOODSERVICE EQUIPMENT PLAN

DRAWN BY:
E. DERKACH

APPROVED BY:
P. RIVERA

SUBMITTED BY:
P. RIVERA