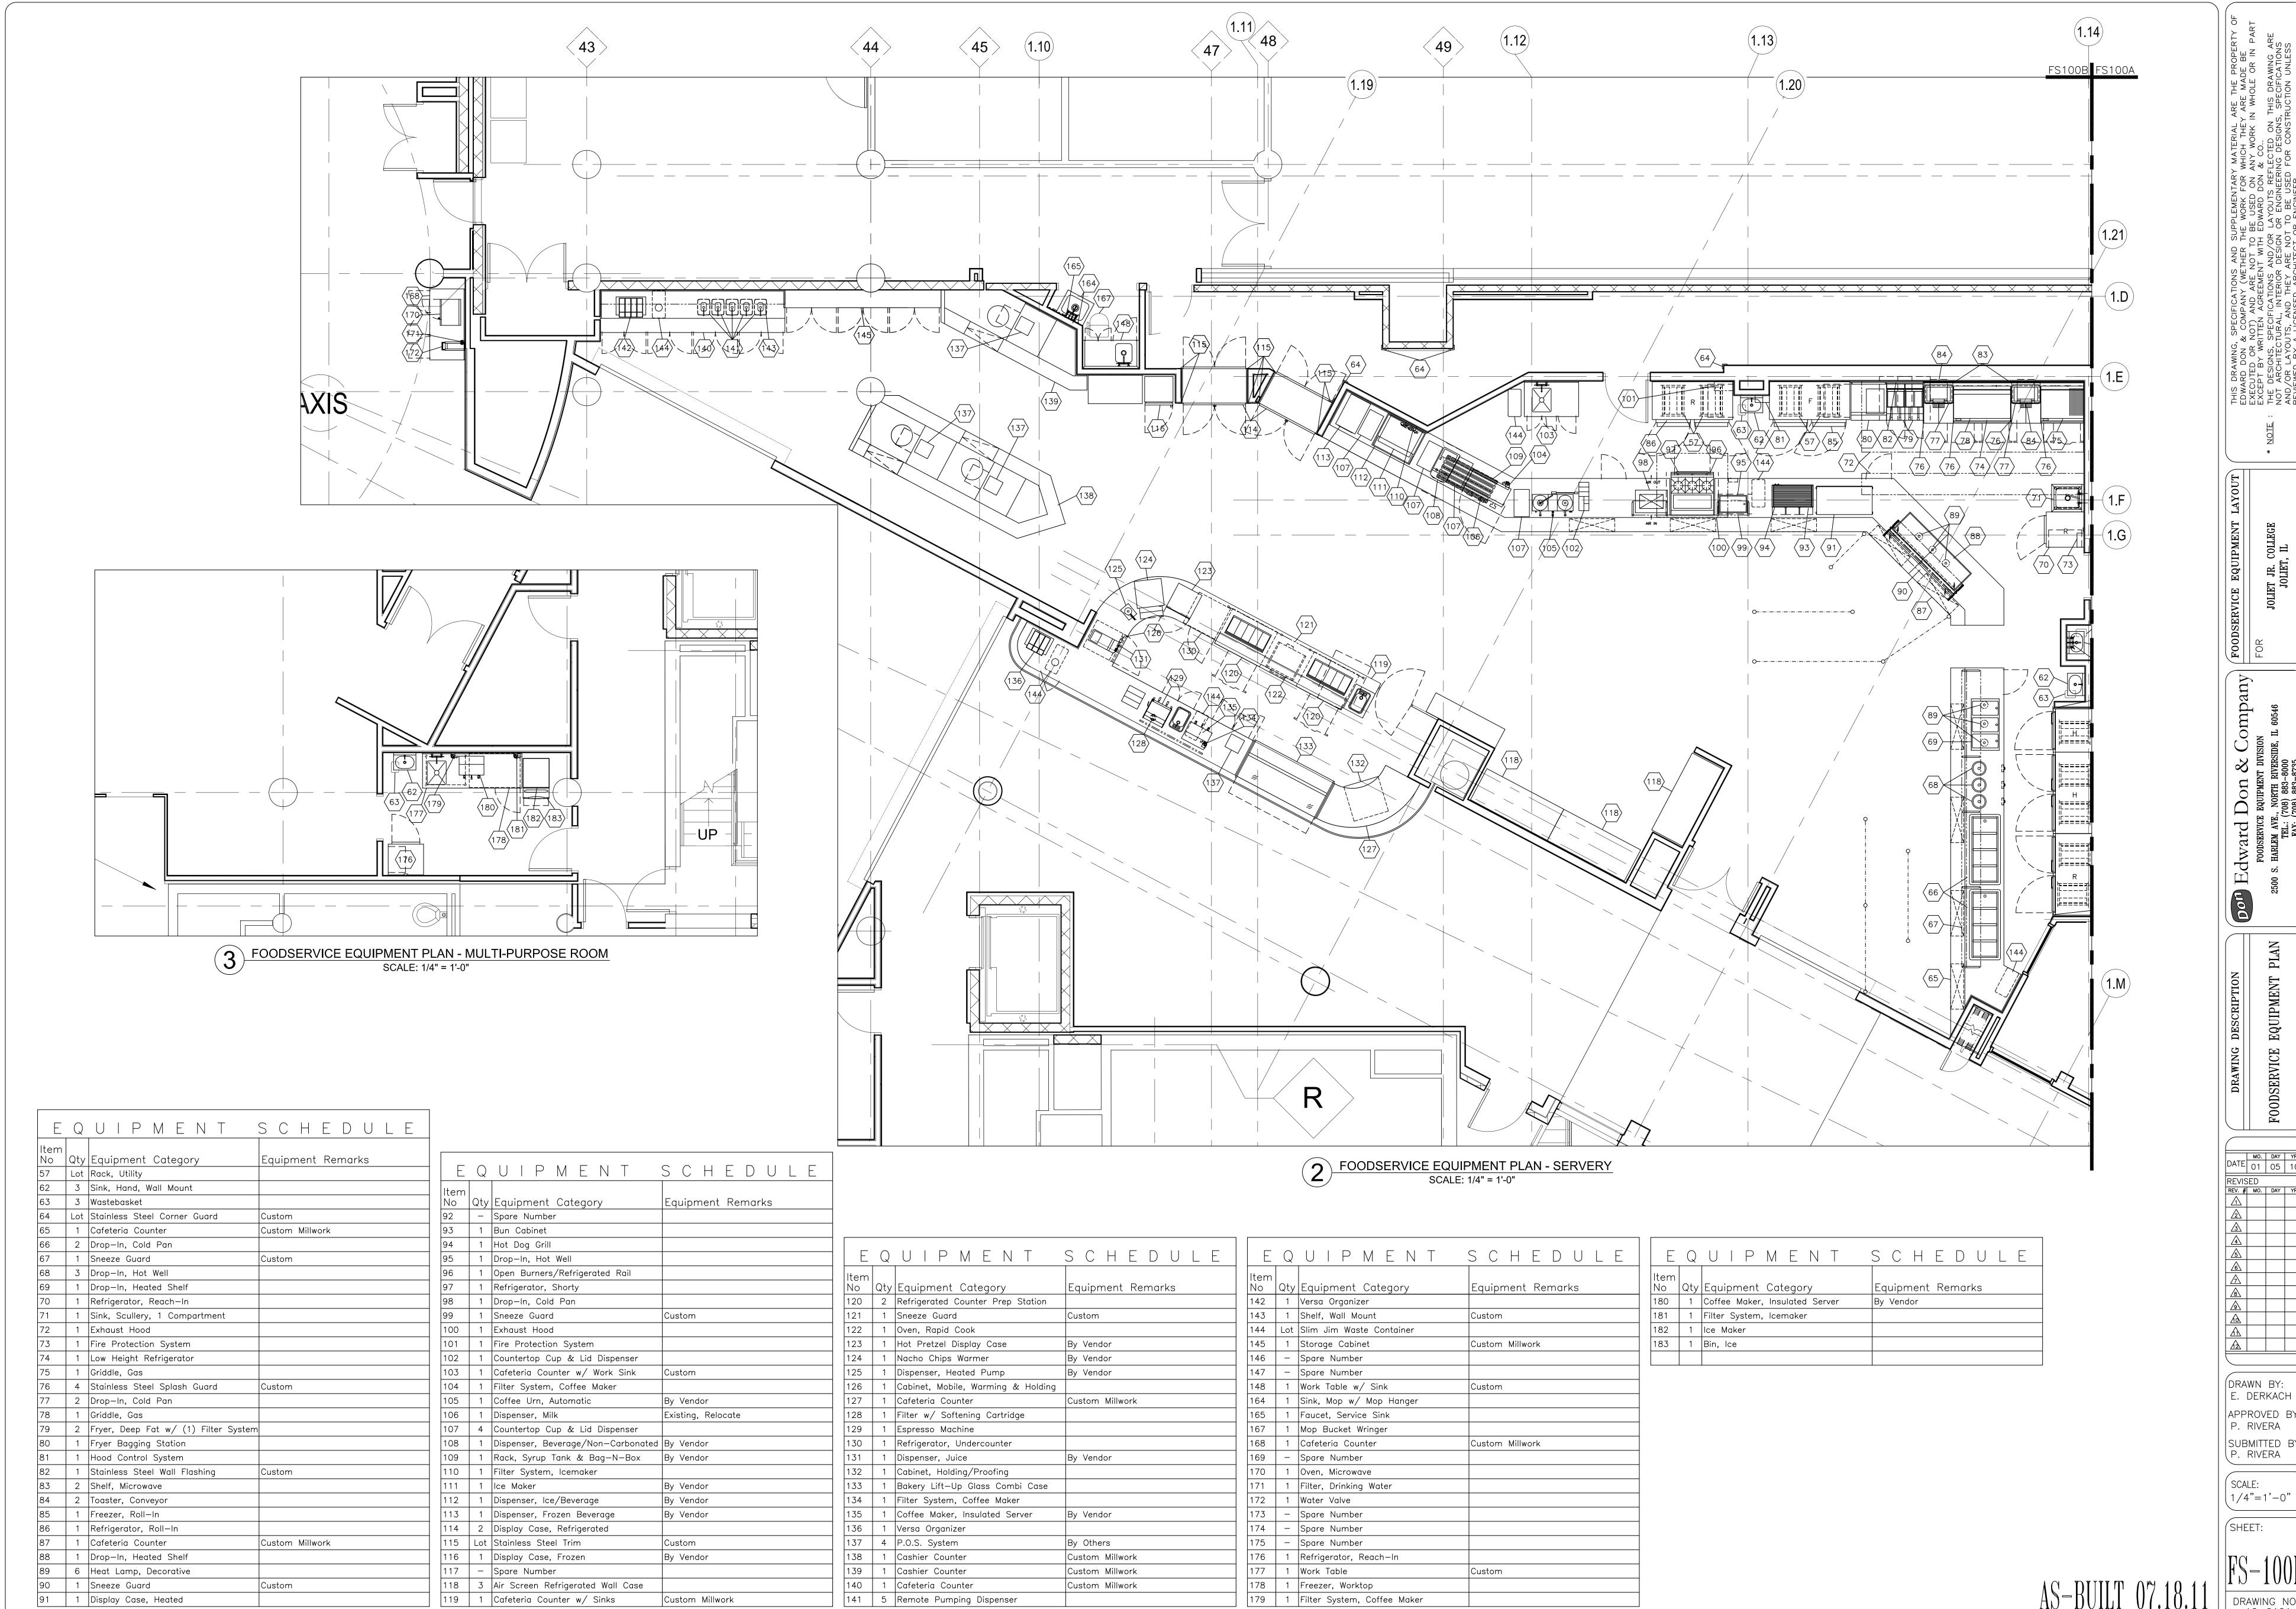

| tem        | <u></u>      | Fauinment Catagory                                           | Fauinment Demarks      |
|------------|--------------|--------------------------------------------------------------|------------------------|
| No<br>I    | Qty<br>1     | Equipment Category Remote Rack Refrigeration                 | Equipment Remarks      |
| ;          | 1 1          | Walk—In Beverage Cooler  Evaporator Coil, Beverage Cooler    | 8'-6" Exterior Height  |
| -          |              | Aluminum Trim<br>Filter System, Icemaker                     | Custom                 |
| 5          | 1            | Ice Maker                                                    |                        |
| 7<br><br>} | 1 1          | Bin, Ice<br>Floor Trough                                     |                        |
| 10         | 1            | Walk—In Cooler<br>Evaporator Coil, Cooler                    | 10'-0" Exterior Height |
| l 1        | 1            | Walk-In Freezer                                              | 10'-0" Exterior Height |
| 12<br>13   | 1 1          | Evaporator Coil, Freezer<br>Walk—In Cooler                   | 10'-0" Exterior Height |
| 14         | 1            | Evaporator Coil, Cooler                                      |                        |
| 15<br>16   |              | Shelving, Plastic, Louvered Shelving, Wire                   |                        |
| 17<br>18   |              | Shelving, Wire Pot Rack, Ceiling Mount                       | Mobile  Custom         |
| 19         | 1            | Work Table with Sinks                                        | Custom                 |
| 20<br>21   |              | Over Shelf<br>Brute Container                                | Custom Mobile          |
| 22         | 1            | Cutter/Mixer, Vertical & Veg. Prep.<br>Stand, Equipment      | Mobile                 |
| 24         | 1            | Slicer, Food                                                 | Mobile                 |
| 25<br>26   | 1 1          | Stand, Equipment w/ Utensil Rack<br>Mixer                    | Mobile                 |
| 27         | 1            | Work Table with Sinks                                        | Custom                 |
| 28<br>29   | 1            | Over Shelf  Double Over Shelf                                | Custom Custom          |
| 30<br>31   | 2            | Table, Work<br>Work Table                                    | Mobile<br>Custom       |
| 32         | 1            | Filter System, Coffee Maker                                  |                        |
| 33<br>34   | 3            | Coffee Maker, Insulated Server Sink, Hand, Wall Mount        | By Vendor              |
| 34.1       | 1            | Sink, Hand, Wall Mount                                       |                        |
| 35<br>36   | -            | Wastebasket<br>Faucet, Service Sink                          |                        |
| 37<br>38   | 1            | Hood Control System Exhaust Hood                             |                        |
| 39         |              | Fire Protection System                                       |                        |
| 10<br>11   | 1 2          | Utility Distribution System Filter System, Steamer           |                        |
| 12         | 1            | Oven—Steamer, Combination                                    |                        |
| 43<br>44   | 1 1          | Tilt Skillet<br>Work Table                                   | Custom                 |
| 45<br>46   | -            | Floor Trough Filter System, Steamer                          |                        |
| 47         | 1            | Steamer, Convection                                          |                        |
| 18<br>19   | 1 1          | Griddle, Gas<br>Range with Convection Oven                   |                        |
| 50<br>51   | 2            | Fryer, Deep Fat, Gas w/Filter                                |                        |
| 52         | 1            | Exhaust Hood  Oven—Steamer, Combination                      |                        |
| 53<br>54   | 1 1          | Work Table with Sink<br>Over Shelf                           | Custom                 |
| 55         |              | Broiler, Gas                                                 |                        |
| 56<br>57   | <b>-</b>     | Spare Number<br>Rack, Utility                                |                        |
| 58<br>59   | 1            | Refrigerator, Roll—Thru<br>Cabinet, Heated, Roll—Thru        |                        |
| 60<br>60   | 1            | Cabinet, Heated, Roll—Thru                                   |                        |
| 61<br>62   | Lot<br>1     | Stainless Steel Trim<br>Sink, Hand, Wall Mount               | Custom                 |
| 63         | 1            | Wastebasket                                                  | Cuptors                |
| 64<br>70   | Lot<br>1     | Stainless Steel Corner Guard<br>Refrigerator, Reach—In       | Custom                 |
| 71         |              | Sink, Scullery, 1 Compartment Fire Protection System         |                        |
| 74         | 1            | Low Height Refrigerator                                      |                        |
| 75<br>76   | <del> </del> | Griddle, Gas<br>Stainless Steel Splash Guard                 | Custom                 |
| 77<br>78   | 1            | Drop—In, Cold Pan<br>Griddle, Gas                            |                        |
| 33         |              | Shelf, Microwave                                             |                        |
| 44         | 1<br>Lot     | Toaster, Conveyor<br>Slim Jim Waste Container                |                        |
| 149        | 1            | Soiled Dishtable                                             | Custom                 |
| 50<br> 51  | 1            | Glass Rack Shelf<br>Disposer, Garbage                        | Custom                 |
| 52<br>53   | -            | Spare Number<br>Spare Number                                 |                        |
| 54         | _            | Spare Number                                                 |                        |
| 55<br>56   | 1            | Warewasher<br>Vent Duct                                      | Custom                 |
| 157        | 1            | Vent Duct                                                    | Custom                 |
| 158<br>159 | 1            | Clean Dishtable<br>Shelf, Wall Mount                         | Custom                 |
| 160<br>161 | 1            | Sink, Scullery, 3 Compartments Shelf W/ Pot Rack, Wall Mount | Custom                 |
| 162        | 2            | Shelving, Plastic, Louvered                                  |                        |
| 163<br>164 | 1 1          | Spray System, Portable Sink, Mop w/ Mop Hanger               |                        |
| 165        | 1            | Faucet, Service Sink                                         |                        |
| 166        |              | Shelving, Wire<br>Mop Bucket Wringer                         |                        |