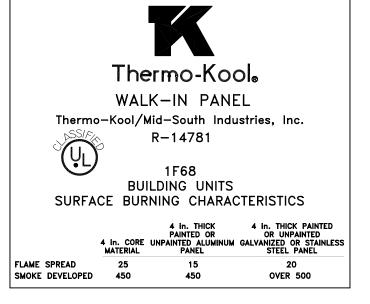

pose of securing complete approval of sizes, finishes, framing, insulation, dimensions, specifications, and interpretations. The return of these drawings to us with instructions to proceed, or subsequent instructions to that effect, shall constitute complete approval.

WARNING DO NOT EXPOSE CARTONED OR STACKED PANELS TO MOISTURE OR HIGH HUMIDITY CONDITIONS DURING STORAGE, STAINING OR DXIDIZING OF METAL SKINS MAY □CCUR.

THIS ORDER CANNOT BE PLACED INTO PRODUCTION UNTIL WE RECEIVE FINAL APPROVED DRAWING AND SPECIFICATIONS. THE DATE OF RECEIPT CAN AFFECT YOUR PROMISED DELIVERY DATE

THIS THERMO-KOOL WALK-IN WILL BE MANUFACTURED TO UL & NSF REQUIREMENTS. THERMO-KOOL ACCEPTS NO LIABILITY FOR LOCAL CODE REQUIREMENTS OF WHICH THERMO-KOOL HAS NOT BEEN MADE AWARE IN WRITING PRIOR TO FABRICATION.



PULL DOWN RATE TO 45° F IS UNRESTRICTED. AFTER 45 ° F, PULL DOWN RATE SHOULD BE RESTRICTED TO 10° F PER/ 24 HOUR PERIOD.

"MEETS 2009 ENERGY CODE STANDARDS"

NOT APPROVED REVISED



# EDWARD DON & COMPANY







AS-BUILT 07.18.11



CONTROL KIT-The following controls indicated with a mark are included.

☐ Expansion valve

Sight glass

☐ Condensing unit indoor☐ Condensing unit outdoor ☐ Side Mounted Self Contained ☐ Top Mounted Self Contained ☐ Prewired, Preassembled Remote

☐ Temperature control ☐ Pump down solenoid valve ☐ Freezer Time Clock ☐ Pressure control ☐ Suction line vibration eliminator NOTE: IF REFRIGERATION IS NOT SUPPLIED WITH  $\square$  Winter control WALK-IN, BASED ON AN AMBIENT OF 100 DEGREES F, ☐ Crankcase heater FOR NSF APPLICATIONS AT STANDARD HOLDING  $\square$  Cond