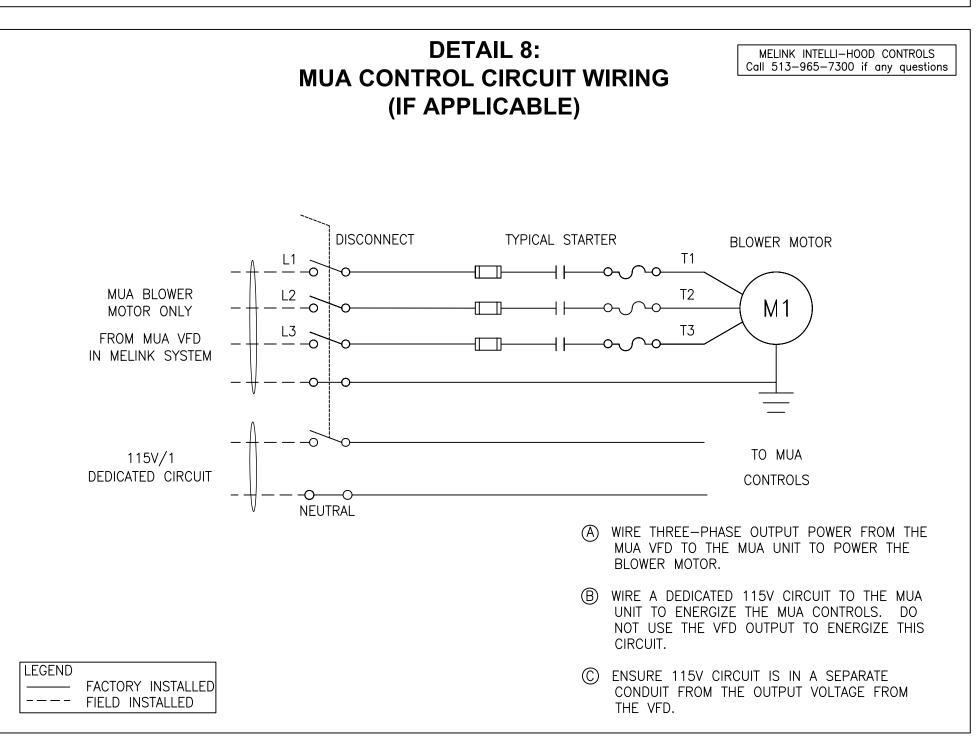

- 1. INSTALL ALL TEMPERATURE AND OPTIC SENSORS IN THE HOODS IN ACCORDANCE WITH THE MELINK INSTALLATION PROCEDURE. SEE DETAIL 1.
- 2. INSTALL I/O PROCESSOR IN CABINET PROVIDED BY THE HOOD OEM OR IN ANOTHER LOCATION APPROVED BY MELINK. THE CABLE DISTANCE FROM THE I/O PROCESSOR TO ANY HOOD SHALL BE LESS THAN 200 FEET. SEE DETAILS 1, 2, 3.
- 3. INSTALL KEYPAD. THE CABLE DISTANCE FROM THE PROCESSOR TO THE KEYPAD SHALL BE LESS THAN 50 FEET. PULL AND CONNECT CABLE FROM KEYPAD TO I/O PROCESSOR. SEE DETAILS 1, 2,
- 4. INSTALL THE VFDS IN THE CABINET WITH THE I/O PROCESSOR OR IN ANOTHER DESIGNATED LOCATION. THE WIRING FROM THE VFD TO THE MOTOR SHALL BE LESS THAN 65 FT FOR 460V MOTORS AND LESS THAN 200 FT FOR 230V MOTORS. SEE DETAIL 3.
- 5. PULL AND CONNECT COMMUNICATION CABLE FROM I/O PROCESSOR TO VFDS. SEE DETAILS 2, 3.
- 6. CONNECT CABLES TO THE SENSORS AND PULL CABLES TO THE I/O PROCESSOR. THIS MUST BE DONE WHILE THE TOP OF THE HOOD IS ACCESSBILE, BEFORE CEILING SUPPORTS, PIPING, DUCTWORK, OR OTHER OBSTRUCTIONS BLOCK ACCESS TO THE TOP OF THE HOOD. SEE DETAILS 1, 2, 3.
- 7. INSTALL LOW VOLTAGE WIRING FROM I/O PROCESSOR TO MUA UNIT. SEE DETAIL 7.
- 8. NOT USED.
- 9. WIRE THE I/O PROCESSOR WITH AN INPUT OF 115V FROM A DEDICATED CIRCUIT. THIS CIRCUIT MUST LOSE POWER WHEN THE FIRE SUPPRESSION SYSTEM IS ACTIVATED. SEE DETAILS 4, 5.
- 10. WIRE I/O PROCESSOR LIGHTS OUTPUT TO THE HOOD LIGHTS. SEE DETAILS 4, 5.
- 11. WIRE THE VARIABLE FREQUENCY DRIVES (VFD) BY CONNECTING 3-PHASE INPUT POWER FROM THE CIRCUIT BREAKERS. THE OUTPUT WIRING FROM EACH VFD SHALL BE CONNECTED TO THE RESPECTIVE FAN MOTOR. THE OUTPUT WIRING FROM EACH VFD SHALL MUST BE RUN IN SEPARATE CONDUIT. SEE DETAILS 4, 6.
- 12. WIRE A DEDICATED 115V CIRCUIT TO THE MUA UNIT TO ENERGIZE THE MUA CONTROLS. DO NOT USE VFD OUTPUT TO ENERGIZE THIS CIRCUIT. SEE DETAIL 8.
- 13. MELINK CERTIFIED STARTUP CONTRACTOR SHALL MAKE CABLE CONNECTIONS AT THE I/O PROCESSOR AND VERIFY CONTROL WIRING, SYSTEM PROGRAMMING, VFD PROGRAMMING, AND FUNCTIONALITY PER SEQUENCE OF OPERATION.
- 14. MELINK CERTIFIED STARTUP CONTRACTOR IS NOT RESPONSIBLE FOR HIGH VOLTAGE ELECTRICAL WIRING, PROVIDING OR PULLING LOW VOLTAGE CONTROL CABLE, RUNNING OF MELINK SENSOR OR VFD CABLE LONGER THAN 50 FEET, ANY CONDUIT REQUIREMENTS, OR CEILING, FLOOR OR WALL PENETRATIONS.

AUXILIARY TERMINALS

TERMINALS IN THE MUA UNIT AS SHOWN.

WILL ENERGIZE THE MUA CONTROL CIRCUIT.

CONTRACTOR IF NOT PROVIDED BY MUA OEM.

(B) CONNECT DRAIN WIRE TO TERMINAL 22 IN I/O PROCESSOR.

AIRFLOW ACROSS THE BURNER OR HEAT EXCHANGER.

(E) MUA CONTROL RELAYS ARE THE RESPONSIBLITY OF THE MECHANICAL

SYSTEM 24VAC OUT12 O OUTPUT COM13 O

SHIELD 22

MUA UNIT MAKE/MODEL IF AVAILABLE

USE 18AWG SHIELDED, PLENUM-RATED CABLE (PROVIDED BY ELEC/MECH CONTRACTOR)

(A) CONNECT TERMINALS 12, 13, 32, 33 IN I/O PROCESSOR TO THE APPROPRIATE

© WHEN THE FANS ARE TURNED ON, THE I/O PROCESSOR (TERMINALS 12 AND

(D) DURING A CALL FOR HEAT, THE MUA UNIT WILL NEED A RELAY TO PROVIDE A

DRY CONTACT CLOSURE TO THE I/O PROCESSOR (TERMINALS 32 AND 33),

WHICH WILL INCREASE THE MINIMUM FAN SPEED AND MAINTAIN THE PROPER

13) WILL SEND 24VAC TO THE MUA UNIT TO ENERGIZE A RELAY. THIS RELAY

MUA TERMINALS

24VAC INPUT FOR MUA ON/OFF COMMON FOR MUA ON/OFF

MUA TERMINALS

I/O PROCESSOR

(FRONT VIEW DOOR OPEN)

MELINK Intelli-Hood [.||||||]

POWER INPUT 115/230 V

—— FACTORY INSTALLED

---- FIELD INSTALLED