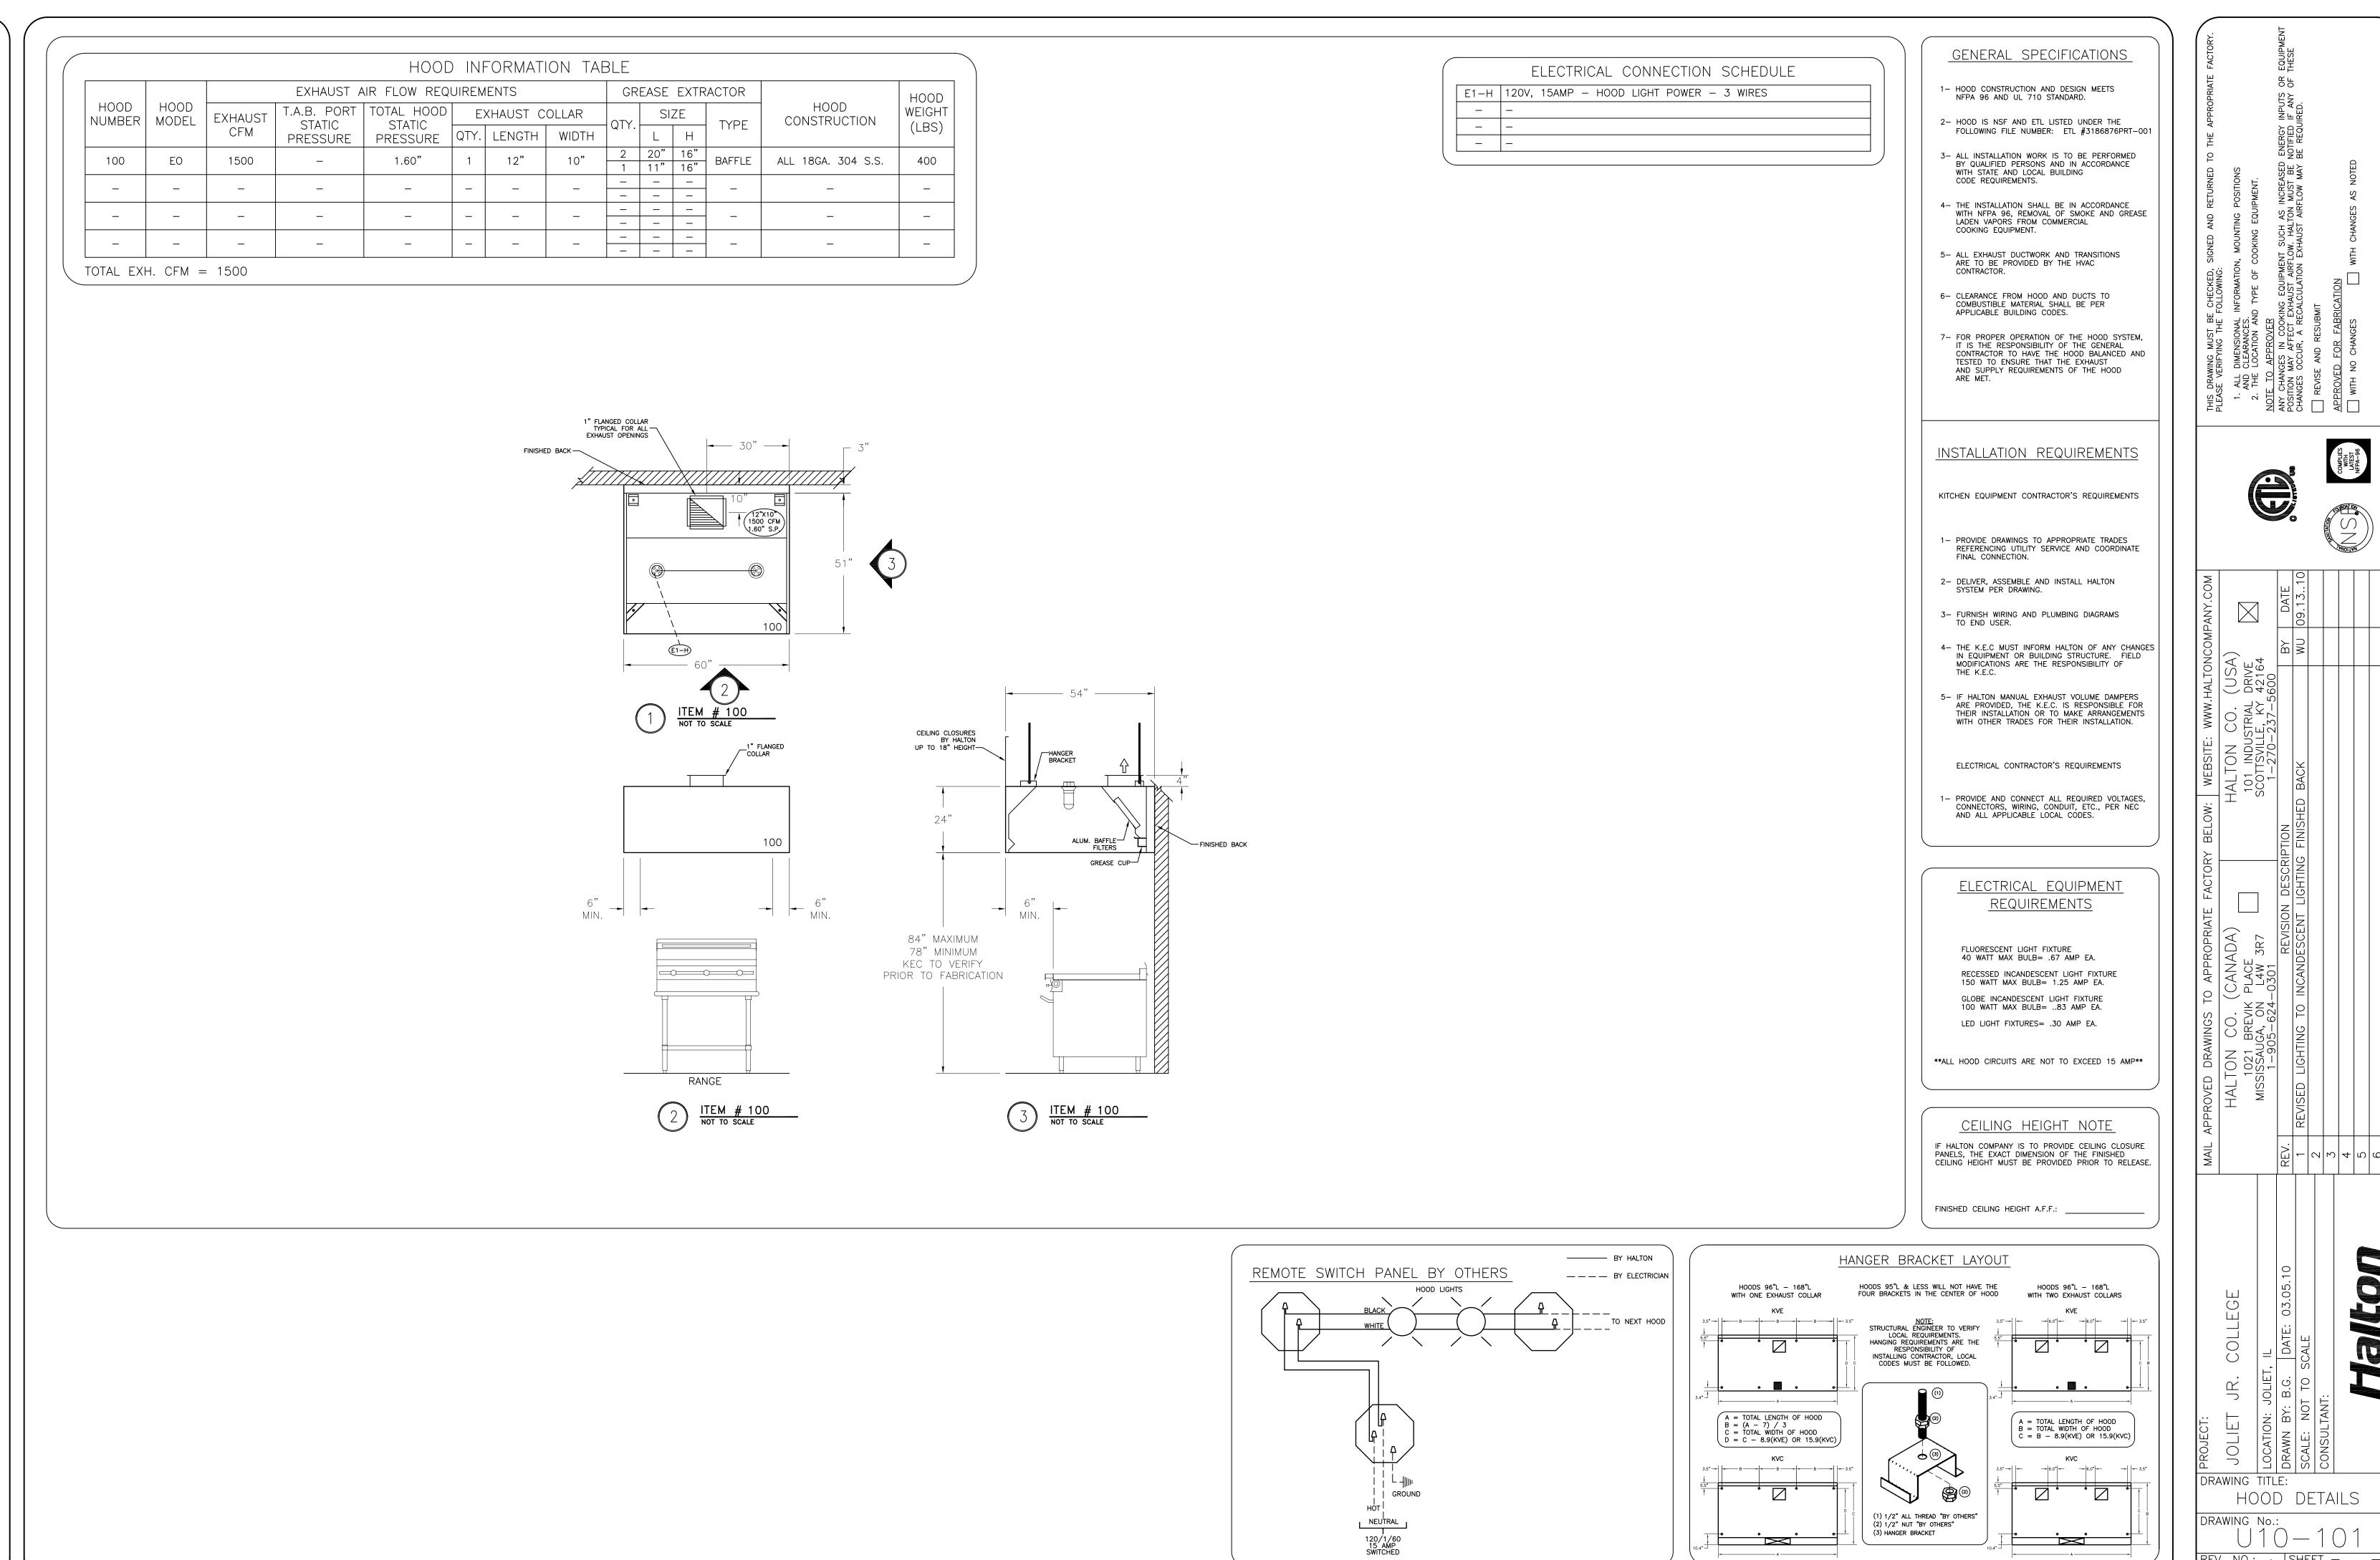

| tem        | <u></u>      | Fauinment Catagory                                           | Fauinment Demarks      |
|------------|--------------|--------------------------------------------------------------|------------------------|
| No<br>I    | Qty<br>1     | Equipment Category Remote Rack Refrigeration                 | Equipment Remarks      |
| ;          | 1 1          | Walk—In Beverage Cooler  Evaporator Coil, Beverage Cooler    | 8'-6" Exterior Height  |
| -          |              | Aluminum Trim<br>Filter System, Icemaker                     | Custom                 |
| 5          | 1            | Ice Maker                                                    |                        |
| 7<br><br>} | 1 1          | Bin, Ice<br>Floor Trough                                     |                        |
| 10         | 1            | Walk—In Cooler<br>Evaporator Coil, Cooler                    | 10'-0" Exterior Height |
| l 1        | 1            | Walk-In Freezer                                              | 10'-0" Exterior Height |
| 12<br>13   | 1 1          | Evaporator Coil, Freezer<br>Walk—In Cooler                   | 10'-0" Exterior Height |
| 14         | 1            | Evaporator Coil, Cooler                                      |                        |
| 15<br>16   |              | Shelving, Plastic, Louvered Shelving, Wire                   |                        |
| 17<br>18   |              | Shelving, Wire Pot Rack, Ceiling Mount                       | Mobile  Custom         |
| 19         | 1            | Work Table with Sinks                                        | Custom                 |
| 20<br>21   |              | Over Shelf<br>Brute Container                                | Custom Mobile          |
| 22         | 1            | Cutter/Mixer, Vertical & Veg. Prep.<br>Stand, Equipment      | Mobile                 |
| 24         | 1            | Slicer, Food                                                 | Mobile                 |
| 25<br>26   | 1 1          | Stand, Equipment w/ Utensil Rack<br>Mixer                    | Mobile                 |
| 27         | 1            | Work Table with Sinks                                        | Custom                 |
| 28<br>29   | 1            | Over Shelf  Double Over Shelf                                | Custom Custom          |
| 30<br>31   | 2            | Table, Work<br>Work Table                                    | Mobile<br>Custom       |
| 32         | 1            | Filter System, Coffee Maker                                  |                        |
| 33<br>34   | 3            | Coffee Maker, Insulated Server Sink, Hand, Wall Mount        | By Vendor              |
| 34.1       | 1            | Sink, Hand, Wall Mount                                       |                        |
| 35<br>36   | -            | Wastebasket<br>Faucet, Service Sink                          |                        |
| 37<br>38   | 1            | Hood Control System Exhaust Hood                             |                        |
| 39         |              | Fire Protection System                                       |                        |
| 10<br>11   | 1 2          | Utility Distribution System Filter System, Steamer           |                        |
| 12         | 1            | Oven—Steamer, Combination                                    |                        |
| 43<br>44   | 1 1          | Tilt Skillet<br>Work Table                                   | Custom                 |
| 45<br>46   | -            | Floor Trough Filter System, Steamer                          |                        |
| 47         | 1            | Steamer, Convection                                          |                        |
| 18<br>19   | 1 1          | Griddle, Gas<br>Range with Convection Oven                   |                        |
| 50<br>51   | 2            | Fryer, Deep Fat, Gas w/Filter                                |                        |
| 52         | 1            | Exhaust Hood  Oven—Steamer, Combination                      |                        |
| 53<br>54   | 1 1          | Work Table with Sink<br>Over Shelf                           | Custom                 |
| 55         |              | Broiler, Gas                                                 |                        |
| 56<br>57   | <b>-</b>     | Spare Number<br>Rack, Utility                                |                        |
| 58<br>59   | 1            | Refrigerator, Roll—Thru<br>Cabinet, Heated, Roll—Thru        |                        |
| 60<br>60   | 1            | Cabinet, Heated, Roll—Thru                                   |                        |
| 61<br>62   | Lot<br>1     | Stainless Steel Trim<br>Sink, Hand, Wall Mount               | Custom                 |
| 63         | 1            | Wastebasket                                                  | Cuptors                |
| 64<br>70   | Lot<br>1     | Stainless Steel Corner Guard<br>Refrigerator, Reach—In       | Custom                 |
| 71         |              | Sink, Scullery, 1 Compartment Fire Protection System         |                        |
| 74         | 1            | Low Height Refrigerator                                      |                        |
| 75<br>76   | <del> </del> | Griddle, Gas<br>Stainless Steel Splash Guard                 | Custom                 |
| 77<br>78   | 1            | Drop—In, Cold Pan<br>Griddle, Gas                            |                        |
| 33         |              | Shelf, Microwave                                             |                        |
| 44         | 1<br>Lot     | Toaster, Conveyor<br>Slim Jim Waste Container                |                        |
| 149        | 1            | Soiled Dishtable                                             | Custom                 |
| 50<br> 51  | 1            | Glass Rack Shelf<br>Disposer, Garbage                        | Custom                 |
| 52<br>53   | -            | Spare Number<br>Spare Number                                 |                        |
| 54         | _            | Spare Number                                                 |                        |
| 55<br>56   | 1            | Warewasher<br>Vent Duct                                      | Custom                 |
| 157        | 1            | Vent Duct                                                    | Custom                 |
| 158<br>159 | 1            | Clean Dishtable<br>Shelf, Wall Mount                         | Custom                 |
| 160<br>161 | 1            | Sink, Scullery, 3 Compartments Shelf W/ Pot Rack, Wall Mount | Custom                 |
| 162        | 2            | Shelving, Plastic, Louvered                                  |                        |
| 163<br>164 | 1 1          | Spray System, Portable Sink, Mop w/ Mop Hanger               |                        |
| 165        | 1            | Faucet, Service Sink                                         |                        |
| 166        |              | Shelving, Wire<br>Mop Bucket Wringer                         |                        |

|Walk-In Cooler

|Walk-In Freezer

Walk-In Cooler

1 | Slicer, Food

Work Table

3 | Faucet, Electric

1 | Faucet, Electric

Exhaust Hood

Tilt Skillet

Work Table

1 |Heat Lamp

1 Exhaust Hood

1 | Faucet, Electric

1 |Sneeze Guard

3 | Drop-In, Hot Well

1 Drop-In, Heated Shelf

1 Refrigerator, Reach-In

1 Low Height Refrigerator

6 Heat Lamp, Decorative

1 | Warewasher w/ Booster

Disposer, Garbage

2 Drop-In, Cold Pan

2 Toaster, Conveyor

FPS | 2 | Remote Cable Pull Box

1 Cafeteria Counter 2 Drop-In, Cold Pan

4 Work Table with Sink

1 |Refrigerator, Roll—Thru

2 Filter

1 Mixer

Evaporator Coil, Cooler

Evaporator Coil, Freezer

Evaporator Coil, Cooler

Work Table with Sinks

6 Work Table with Sinks

Utility Distribution System

Steamer, Convection

Oven—Steamer, Combination

1 Range with Convection Oven 2 Fryer, Deep Fat, Gas w/Filter

1 Oven—Steamer, Combination

1 Oven-Steamer, Combination

1 | Cabinet, Heated, Roll—Thru

1 | Cabinet, Heated, Roll—Thru

Cutter/Mixer, Vertical & Veg. Prep.

|Coffee Maker, Server - by Vendor

1 Walk-In Beverage Cooler

1 Evaporator Coil, Beverage Cooler

|                     |          | P L U M E                                           | 3 1 1                   | V G      | i f                       |                             | U (              | G H    | _        | IN SCHED                                                        | ) U L E                                                         |
|---------------------|----------|-----------------------------------------------------|-------------------------|----------|---------------------------|-----------------------------|------------------|--------|----------|-----------------------------------------------------------------|-----------------------------------------------------------------|
| Item<br>No          |          | Equipment Category Evaporator Coil, Beverage Cooler | Cold Water<br>Size (in) |          | Direct Drain<br>Size (in) | Indirect Drain<br>Size (in) | Gas<br>Size (in) | _      | AFF (in) | Tee Off or Run To P.C. to Run Drain to Floor Sink               | Plumbing Remarks  ("FD-3")P.C. to Install "P" Trap in Drain Lin |
| 5                   | 1        | Filter System, Icemaker                             | 3/8                     |          |                           | '                           |                  |        | 60       | F.C. to Rull Didli to Floor Sills                               | 1 PD-3 P.C. to ilistali P Trap III Dialii Lili                  |
| 6                   | 1        | Ice Maker                                           | 3/8                     |          |                           |                             |                  |        |          | Tee Off Item 5 — Filter System                                  | 2.5                                                             |
|                     |          |                                                     |                         |          |                           | 3/4                         |                  |        |          | P.C. to Run Drain to Floor Sink                                 |                                                                 |
| 7                   | 1        | Bin, Ice                                            |                         |          |                           | 1                           |                  |        |          | P.C. to Run Drain to Floor Sink                                 |                                                                 |
| 8                   |          | Floor Trough                                        |                         |          | 3                         |                             |                  |        | -4       |                                                                 | $\triangle$                                                     |
| 10                  | 1        | Evaporator Coil, Cooler                             |                         |          |                           | 1                           |                  |        |          | P.C. to Run Drain to Floor Sink                                 | ("FD-3" P.C. to Install "P" Trap in Drain Lin                   |
| 12<br>14            | 1        | Evaporator Coil, Freezer  Evaporator Coil, Cooler   |                         |          |                           | 1                           |                  |        |          | P.C. to Run Drain to Floor Sink P.C. to Run Drain to Floor Sink | "FD-3" P.C. to Install "P" Trap in Drain Lin                    |
| 19                  | 1        | Work Table with Sinks                               | 1/2                     | 1/2      |                           | '                           |                  |        | 6        | F.C. to Rull Drull to Floor Sills                               | P.C. to Manifold Two Bowl Drains                                |
|                     | '        | WOLK TODIC WITH SHIKS                               | 1/2                     | 1/2      |                           | 1-1/2                       |                  |        |          | P.C. to Run Drain to Floor Sink                                 | 1.0. to Maimora Two Bown Brains                                 |
| 27                  | 2        | Work Table with Sink                                | 1/2                     | 1/2      |                           | <u> </u>                    |                  |        | 6        |                                                                 | FD-3 A                                                          |
|                     |          |                                                     |                         |          |                           | 1-1/2                       |                  |        |          | P.C. to Run Drain to Floor Sink                                 |                                                                 |
| 31                  | 1        | Work Table with Sink                                | 1/2                     | 1/2      |                           |                             |                  |        | 18       |                                                                 |                                                                 |
|                     |          |                                                     |                         |          |                           | 1-1/2                       |                  |        |          | P.C. to Run Drain to Floor Sink                                 |                                                                 |
| 32                  | 1        | Filter System, Coffee Maker                         | 3/8                     |          |                           |                             |                  |        |          | Tee Off Item 31 - Work Table                                    |                                                                 |
| 33<br>34            | 1        | Coffee Maker, Server — by Vendor                    | 3/8                     | <b>+</b> |                           |                             |                  |        | 22       | lee Off Item 32 – Filter System                                 | P.C. to Verify Requirements w/ Vendor                           |
| <u> </u>            | 3        | Sink, Hand, Wall Mount                              | 1/2                     | 1/2      | 1-1/2                     |                             |                  |        | 22       |                                                                 |                                                                 |
| 34.1                | 1        |                                                     | 1/2                     | 1/2      | 1 1/2                     |                             |                  |        | 20       | Tee Off Item 40 - UDS                                           |                                                                 |
|                     | <u> </u> | and, mana, man meant                                | 1, -                    | '/ -     | 1-1/2                     |                             |                  |        |          | Run Thru Item 40 - UDS                                          |                                                                 |
| 40                  | 1        | Utility Distribution System                         | 1-1/4                   | 3/4      | ·                         |                             | 2                |        | 72       |                                                                 |                                                                 |
| 41                  | 2        | Filter System, Steamer                              | 3/8                     |          |                           |                             |                  |        |          | Tee Off Item 40 — UDS                                           |                                                                 |
| 42                  | 1        | Oven—Steamer, Combination                           | 3/4                     | 3/4      |                           |                             | 3/4              | 240    |          | Tee Off Item 40 — UDS                                           | 6.0" W.C. Required at Equipment                                 |
|                     |          |                                                     |                         |          |                           | 2                           |                  |        |          | P.C. to Run Drain to Floor Sink                                 | FS-1 /A                                                         |
| 43                  |          | Tilt Skillet                                        | 1/2                     | 1/2      |                           |                             | 3/4              | 200    |          | Tee Off Item 40 - UDS                                           | 3.5" W.C. Required at Equipment                                 |
| 45<br>46            | 1        | Floor Trough Filter System, Steamer                 | 3/4                     |          | 3                         |                             |                  |        | -4       | Tee Off Item 40 - UDS                                           |                                                                 |
| <del>40</del><br>47 | 1        | Steamer, Convection                                 | 1/4                     |          |                           |                             | 3/4              | 220    |          | Tee Off Item 40 - UDS                                           | 4.0" W.C. Required at Equipment                                 |
| <del>''</del>       | <u>'</u> | eteamer, convection                                 | 1/4                     |          |                           |                             | 0/               | 220    |          | Tee Off Item 40 - UDS                                           | The met required at Equipment                                   |
|                     |          |                                                     | ,                       |          |                           | 1-1/2                       |                  |        |          | P.C. to Run Drain to Floor Sink                                 |                                                                 |
| 48                  | 1        | Griddle, Gas                                        |                         |          |                           |                             | 3/4              | 108    |          | Tee Off Item 40 - UDS                                           | 5.0" W.C. Required at Equipment                                 |
| 49                  | 1        | Range with Convection Oven                          |                         |          |                           |                             | 3/4              |        |          | Tee Off Item 40 — UDS                                           | 6.0" W.C. Required at Equipment                                 |
| 50                  | 2        | Fryer, Deep Fat, Gas w/Filter                       |                         |          |                           |                             | <u> </u>         | 150 EA | \        | Tee Off Item 40 - UDS                                           | 3.5" W.C. Required at Equipment                                 |
| 52                  | 1        | Oven—Steamer, Combination                           | 3/4                     |          |                           |                             | 3/4              | 81     |          | Tee Off Item 40 - UDS                                           | 6.0" W.C. Required at Equipment                                 |
|                     |          |                                                     | 3/4                     |          |                           | 2                           | 3/4              | 120    |          | P.C. to Run Drain to Floor Sink Tee Off Item 40 — UDS           | 6.0" W.C. Required at Equipment                                 |
|                     |          |                                                     | 3/ +                    |          |                           | 2                           | 3/ +             | 120    |          | P.C. to Run Drain to Floor Sink                                 | (FS-1)                                                          |
| 53                  | 1        | <br>  Work Table with Sink                          | 1/2                     | 1/2      |                           |                             |                  |        | 6        | The terms of the present terms                                  |                                                                 |
|                     |          |                                                     | ,                       | <u> </u> |                           | 1-1/2                       |                  |        |          | P.C. to Run Drain to Floor Sink                                 | (FD-3 A                                                         |
| 55                  | 1        | Broiler, Gas                                        |                         |          |                           |                             | 3/4              | 72     |          | Tee Off Item 40 - UDS                                           | 5.0" W.C. Required at Equipment                                 |
| 62                  | 1        | Sink, Hand, Wall Mount                              | 1/2                     | 1/2      |                           |                             |                  |        | 22       |                                                                 |                                                                 |
|                     |          |                                                     |                         |          | 1-1/2                     | ,                           |                  |        | 20       |                                                                 |                                                                 |
| 66                  |          | Drop-In, Cold Pan                                   |                         |          |                           | 3/4                         |                  |        |          | P.C. to Run Drain to Floor Sink                                 | FD-3 1                                                          |
| 68<br>71            |          | Drop-In, Hot Well                                   | 1/2                     | 1/2      |                           | 1/2                         |                  |        | 18       | P.C. to Run Drain to Floor Sink                                 | (FD-3)                                                          |
| 7 1                 | '        | Sink, Scullery, 1 Compartment                       | 1/2                     | 1/2      |                           | 1-1/2                       |                  |        | 10       | P.C. to Run Drain to Floor Sink                                 | +                                                               |
| 75                  | 1        | Griddle, Gas                                        |                         |          |                           | 1 1/2                       | 3/4              | 55     | 30       | T.O. to Itali Brain to Floor Sink                               | 4.0" W.C. Required at Equipment                                 |
| 77                  | 1        | Drop-In, Cold Pan                                   |                         |          |                           | 3/4                         | -/ -             |        |          | P.C. to Run Drain to Floor Sink                                 | (FD-3 A                                                         |
| 78                  | 1        | Griddle, Gas                                        |                         |          |                           |                             | 3/4              | 120    | 30       |                                                                 | 4.0" W.C. Required at Equipment                                 |
| 149                 | 1        | Soiled Dishtable                                    | 1/2                     | 1/2      |                           |                             |                  |        | 18       |                                                                 |                                                                 |
| 151                 | 1        | Disposer, Garbage                                   | 1/2                     |          |                           |                             |                  |        |          | Tee Off Item 149 — Dishtable                                    |                                                                 |
| 4.5                 |          |                                                     |                         | -, ,     | 2                         |                             |                  |        | 12       |                                                                 | 4.4005 11.1                                                     |
| 155                 | 1        | Warewasher                                          |                         | 3/4      |                           | 1-1/2                       |                  |        | 18       | P.C. to Run Drain to Floor Sink                                 | 140°F Hot Water Supply Required                                 |
| 160                 | 1        | Sink, Scullery, 3 Compartments                      | 1/2                     | 1/2      |                           | 1-1/2                       |                  |        | 18       | r.c. to kun prain to Floor Sink                                 | Two Separate Connections Reg'd                                  |
| . 50                | '        | onne, soundry, so compartments                      | 1/2                     | '/ -     |                           | 1-1/2                       |                  |        | 10       | P.C. to Run Drain to Floor Sink                                 | P.C. to Manifold Three Bowl Drains                              |
| 164                 | 1        | Sink, Mop w/ Mop Hanger                             | 1/2                     | 1/2      |                           | †                           |                  |        | 18       | 2.2 33 1.1331 31111                                             |                                                                 |
|                     | <u> </u> | . , , ,                                             |                         | † ´ ¯    | 2                         |                             | 1                |        | 7        | 1                                                               | 1                                                               |