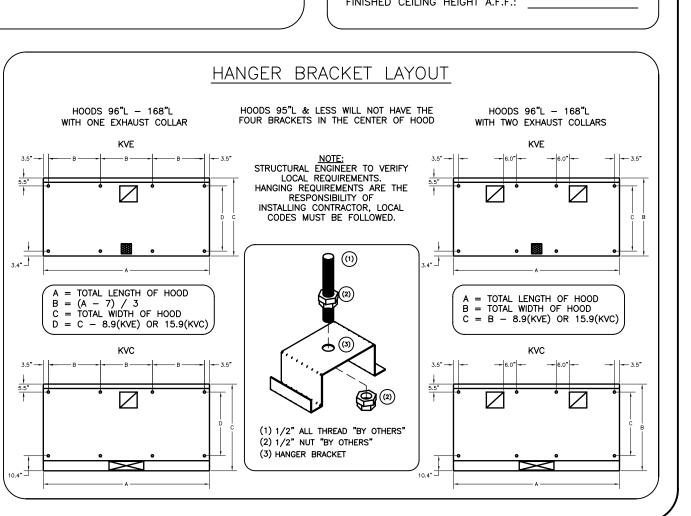

| PROJECT: JOLIET JR. COLLEGE                         |             |
| REVISIONS:                                      | DRAWN BY:<br>CUSHING | Joliet, IL                                          |             |
|                                                 | CHECKED BY:          | CUSTOMER: EDWARD DON                                | PAGE NUMBER |
|                                                 | SCALE: AS NOTED      | North Riverside, IL                                 | 24 OF 24    |
| CONSULTANT:                                     | ITEMS THIS SHEET:    |                                                     | JOB NUMBER  |
| Mackesey And Associates LLC<br>Crystal Lake, IL |                      | ITEM:103 CAFETERIA COUNTER W/SINK ITEM:115 S/S TRIM | 5789        |

















# PRE-PIPE ONLY

ANSUL PRE-PIPE ONLY
NO TANKS, RELEASE MECHANISMS,
GAS VALVES OR OTHER FIELD
INSTALLED COMPONENTS
PROVIDED BY HALTON.







# PRE-PIPE ONLY

ANSUL PRE-PIPE ONLY
NO TANKS, RELEASE MECHANISMS,
GAS VALVES OR OTHER FIELD
INSTALLED COMPONENTS
PROVIDED BY HALTON.





# **PLANVIEW**

GAS RAD CHAR 1N NOZZLE 1 F.P. HAZARD AREA 24" X 36" CENTER LOCATED NOZZLE HT. 15" - 40"

TILT SKILLET 3N NOZZLE 3 F.P. HAZARD AREA 19 1/2" X 25 3/8" LOCATED AT FRONT EDGE; AIMED AT CENTER NOZZLE HT. 21" - 34"



FRYER 230 NOZZLE 2 F.P. HAZARD AREA 14" X 21" CENTER LOCATED W/ DRIP BOARD NOZZLE HT. 27" - 47"





1N 1N 1N ι <del>|</del> 1Ν ф-1N GRIDDLE RANGE

### **INSTALLATION NOTES**

THE R-102 RESTAURANT FIRE SUPPRESSION SYSTEM HAS BEEN TESTED AND IS LISTED BY UNDERWRITERS LABORATORIES, INC