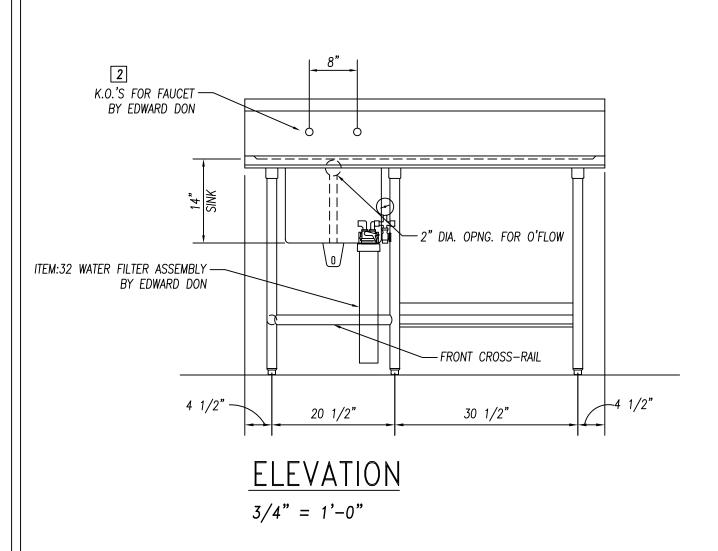

| tem        | <u></u>      | Fauinment Catagory                                           | Fauinment Demarks      |
|------------|--------------|--------------------------------------------------------------|------------------------|
| No<br>I    | Qty<br>1     | Equipment Category Remote Rack Refrigeration                 | Equipment Remarks      |
| ;          | 1 1          | Walk—In Beverage Cooler  Evaporator Coil, Beverage Cooler    | 8'-6" Exterior Height  |
| -          |              | Aluminum Trim<br>Filter System, Icemaker                     | Custom                 |
| 5          | 1            | Ice Maker                                                    |                        |
| 7<br><br>} | 1 1          | Bin, Ice<br>Floor Trough                                     |                        |
| 10         | 1            | Walk—In Cooler<br>Evaporator Coil, Cooler                    | 10'-0" Exterior Height |
| l 1        | 1            | Walk-In Freezer                                              | 10'-0" Exterior Height |
| 12<br>13   | 1 1          | Evaporator Coil, Freezer<br>Walk—In Cooler                   | 10'-0" Exterior Height |
| 14         | 1            | Evaporator Coil, Cooler                                      |                        |
| 15<br>16   |              | Shelving, Plastic, Louvered Shelving, Wire                   |                        |
| 17<br>18   |              | Shelving, Wire Pot Rack, Ceiling Mount                       | Mobile  Custom         |
| 19         | 1            | Work Table with Sinks                                        | Custom                 |
| 20<br>21   |              | Over Shelf<br>Brute Container                                | Custom Mobile          |
| 22         | 1            | Cutter/Mixer, Vertical & Veg. Prep.<br>Stand, Equipment      | Mobile                 |
| 24         | 1            | Slicer, Food                                                 | Mobile                 |
| 25<br>26   | 1 1          | Stand, Equipment w/ Utensil Rack<br>Mixer                    | Mobile                 |
| 27         | 1            | Work Table with Sinks                                        | Custom                 |
| 28<br>29   | 1            | Over Shelf  Double Over Shelf                                | Custom Custom          |
| 30<br>31   | 2            | Table, Work<br>Work Table                                    | Mobile<br>Custom       |
| 32         | 1            | Filter System, Coffee Maker                                  |                        |
| 33<br>34   | 3            | Coffee Maker, Insulated Server Sink, Hand, Wall Mount        | By Vendor              |
| 34.1       | 1            | Sink, Hand, Wall Mount                                       |                        |
| 35<br>36   | -            | Wastebasket<br>Faucet, Service Sink                          |                        |
| 37<br>38   | 1            | Hood Control System Exhaust Hood                             |                        |
| 39         |              | Fire Protection System                                       |                        |
| 10<br>11   | 1 2          | Utility Distribution System Filter System, Steamer           |                        |
| 12         | 1            | Oven—Steamer, Combination                                    |                        |
| 43<br>44   | 1 1          | Tilt Skillet<br>Work Table                                   | Custom                 |
| 45<br>46   | -            | Floor Trough Filter System, Steamer                          |                        |
| 47         | 1            | Steamer, Convection                                          |                        |
| 18<br>19   | 1 1          | Griddle, Gas<br>Range with Convection Oven                   |                        |
| 50<br>51   | 2            | Fryer, Deep Fat, Gas w/Filter                                |                        |
| 52         | 1            | Exhaust Hood  Oven—Steamer, Combination                      |                        |
| 53<br>54   | 1 1          | Work Table with Sink<br>Over Shelf                           | Custom                 |
| 55         |              | Broiler, Gas                                                 |                        |
| 56<br>57   | <b>-</b>     | Spare Number<br>Rack, Utility                                |                        |
| 58<br>59   | 1            | Refrigerator, Roll—Thru<br>Cabinet, Heated, Roll—Thru        |                        |
| 60<br>60   | 1            | Cabinet, Heated, Roll—Thru                                   |                        |
| 61<br>62   | Lot<br>1     | Stainless Steel Trim<br>Sink, Hand, Wall Mount               | Custom                 |
| 63         | 1            | Wastebasket                                                  | Cuptors                |
| 64<br>70   | Lot<br>1     | Stainless Steel Corner Guard<br>Refrigerator, Reach—In       | Custom                 |
| 71         |              | Sink, Scullery, 1 Compartment Fire Protection System         |                        |
| 74         | 1            | Low Height Refrigerator                                      |                        |
| 75<br>76   | <del> </del> | Griddle, Gas<br>Stainless Steel Splash Guard                 | Custom                 |
| 77<br>78   | 1            | Drop—In, Cold Pan<br>Griddle, Gas                            |                        |
| 33         |              | Shelf, Microwave                                             |                        |
| 44         | 1<br>Lot     | Toaster, Conveyor<br>Slim Jim Waste Container                |                        |
| 149        | 1            | Soiled Dishtable                                             | Custom                 |
| 50<br> 51  | 1            | Glass Rack Shelf<br>Disposer, Garbage                        | Custom                 |
| 52<br>53   | -            | Spare Number<br>Spare Number                                 |                        |
| 54         | _            | Spare Number                                                 |                        |
| 55<br>56   | 1            | Warewasher<br>Vent Duct                                      | Custom                 |
| 157        | 1            | Vent Duct                                                    | Custom                 |
| 158<br>159 | 1            | Clean Dishtable<br>Shelf, Wall Mount                         | Custom                 |
| 160<br>161 | 1            | Sink, Scullery, 3 Compartments Shelf W/ Pot Rack, Wall Mount | Custom                 |
| 162        | 2            | Shelving, Plastic, Louvered                                  |                        |
| 163<br>164 | 1 1          | Spray System, Portable Sink, Mop w/ Mop Hanger               |                        |
| 165        | 1            | Faucet, Service Sink                                         |                        |
| 166        |              | Shelving, Wire<br>Mop Bucket Wringer                         |                        |

|                     |          | P L U M E                                           | 3 1 1                   | V G      | i f                       |                             | U (              | G H    | _        | IN SCHED                                                        | ) U L E                                                         |
|---------------------|----------|-----------------------------------------------------|-------------------------|----------|---------------------------|-----------------------------|------------------|--------|----------|-----------------------------------------------------------------|-----------------------------------------------------------------|
| Item<br>No          |          | Equipment Category Evaporator Coil, Beverage Cooler | Cold Water<br>Size (in) |          | Direct Drain<br>Size (in) | Indirect Drain<br>Size (in) | Gas<br>Size (in) | _      | AFF (in) | Tee Off or Run To P.C. to Run Drain to Floor Sink               | Plumbing Remarks  ("FD-3")P.C. to Install "P" Trap in Drain Lin |
| 5                   | 1        | Filter System, Icemaker                             | 3/8                     |          |                           | '                           |                  |        | 60       | F.C. to Rull Didli to Floor Sills                               | 1 PD-3 P.C. to ilistali P Trap III Dialii Lili                  |
| 6                   | 1        | Ice Maker                                           | 3/8                     |          |                           |                             |                  |        |          | Tee Off Item 5 — Filter System                                  | 2.5                                                             |
|                     |          |                                                     |                         |          |                           | 3/4                         |                  |        |          | P.C. to Run Drain to Floor Sink                                 |                                                                 |
| 7                   | 1        | Bin, Ice                                            |                         |          |                           | 1                           |                  |        |          | P.C. to Run Drain to Floor Sink                                 |                                                                 |
| 8                   |          | Floor Trough                                        |                         |          | 3                         |                             |                  |        | -4       |                                                                 | $\triangle$                                                     |
| 10                  | 1        | Evaporator Coil, Cooler                             |                         |          |                           | 1                           |                  |        |          | P.C. to Run Drain to Floor Sink                                 | ("FD-3" P.C. to Install "P" Trap in Drain Lin                   |
| 12<br>14            | 1        | Evaporator Coil, Freezer  Evaporator Coil, Cooler   |                         |          |                           | 1                           |                  |        |          | P.C. to Run Drain to Floor Sink P.C. to Run Drain to Floor Sink | "FD-3" P.C. to Install "P" Trap in Drain Lin                    |
| 19                  | 1        | Work Table with Sinks                               | 1/2                     | 1/2      |                           | '                           |                  |        | 6        | F.C. to Rull Drull to Floor Sills                               | P.C. to Manifold Two Bowl Drains                                |
|                     | '        | WOLK TODIC WITH SHIKS                               | 1/2                     | 1/2      |                           | 1-1/2                       |                  |        |          | P.C. to Run Drain to Floor Sink                                 | 1.0. to Maimora Two Bown Brains                                 |
| 27                  | 2        | Work Table with Sink                                | 1/2                     | 1/2      |                           | <u> </u>                    |                  |        | 6        |                                                                 | FD-3 A                                                          |
|                     |          |                                                     |                         |          |                           | 1-1/2                       |                  |        |          | P.C. to Run Drain to Floor Sink                                 |                                                                 |
| 31                  | 1        | Work Table with Sink                                | 1/2                     | 1/2      |                           |                             |                  |        | 18       |                                                                 |                                                                 |
|                     |          |                                                     |                         |          |                           | 1-1/2                       |                  |        |          | P.C. to Run Drain to Floor Sink                                 |                                                                 |
| 32                  | 1        | Filter System, Coffee Maker                         | 3/8                     |          |                           |                             |                  |        |          | Tee Off Item 31 - Work Table                                    |                                                                 |
| 33<br>34            | 1        | Coffee Maker, Server — by Vendor                    | 3/8                     | <b>+</b> |                           |                             |                  |        | 22       | lee Off Item 32 – Filter System                                 | P.C. to Verify Requirements w/ Vendor                           |
| <u> </u>            | 3        | Sink, Hand, Wall Mount                              | 1/2                     | 1/2      | 1-1/2                     |                             |                  |        | 22       |                                                                 |                                                                 |
| 34.1                | 1        |                                                     | 1/2                     | 1/2      | 1 1/2                     |                             |                  |        | 20       | Tee Off Item 40 - UDS                                           |                                                                 |
|                     | <u> </u> | and, mana, man meant                                | 1, -                    | '/ -     | 1-1/2                     |                             |                  |        |          | Run Thru Item 40 - UDS                                          |                                                                 |
| 40                  | 1        | Utility Distribution System                         | 1-1/4                   | 3/4      | ·                         |                             | 2                |        | 72       |                                                                 |                                                                 |
| 41                  | 2        | Filter System, Steamer                              | 3/8                     |          |                           |                             |                  |        |          | Tee Off Item 40 — UDS                                           |                                                                 |
| 42                  | 1        | Oven—Steamer, Combination                           | 3/4                     | 3/4      |                           |                             | 3/4              | 240    |          | Tee Off Item 40 — UDS                                           | 6.0" W.C. Required at Equipment                                 |
|                     |          |                                                     |                         |          |                           | 2                           |                  |        |          | P.C. to Run Drain to Floor Sink                                 | FS-1 /A                                                         |
| 43                  |          | Tilt Skillet                                        | 1/2                     | 1/2      |                           |                             | 3/4              | 200    |          | Tee Off Item 40 - UDS                                           | 3.5" W.C. Required at Equipment                                 |
| 45<br>46            | 1        | Floor Trough Filter System, Steamer                 | 3/4                     |          | 3                         |                             |                  |        | -4       | Tee Off Item 40 - UDS                                           |                                                                 |
| <del>40</del><br>47 | 1        | Steamer, Convection                                 | 1/4                     |          |                           |                             | 3/4              | 220    |          | Tee Off Item 40 - UDS                                           | 4.0" W.C. Required at Equipment                                 |
| <del>''</del>       | <u>'</u> | eteamer, convection                                 | 1/4                     |          |                           |                             | 0/               | 220    |          | Tee Off Item 40 - UDS                                           | The met required at Equipment                                   |
|                     |          |                                                     | ,                       |          |                           | 1-1/2                       |                  |        |          | P.C. to Run Drain to Floor Sink                                 |                                                                 |
| 48                  | 1        | Griddle, Gas                                        |                         |          |                           |                             | 3/4              | 108    |          | Tee Off Item 40 - UDS                                           | 5.0" W.C. Required at Equipment                                 |
| 49                  | 1        | Range with Convection Oven                          |                         |          |                           |                             | 3/4              |        |          | Tee Off Item 40 — UDS                                           | 6.0" W.C. Required at Equipment                                 |
| 50                  | 2        | Fryer, Deep Fat, Gas w/Filter                       |                         |          |                           |                             | <u> </u>         | 150 EA | \        | Tee Off Item 40 - UDS                                           | 3.5" W.C. Required at Equipment                                 |
| 52                  | 1        | Oven—Steamer, Combination                           | 3/4                     |          |                           |                             | 3/4              | 81     |          | Tee Off Item 40 - UDS                                           | 6.0" W.C. Required at Equipment                                 |
|                     |          |                                                     | 3/4                     |          |                           | 2                           | 3/4              | 120    |          | P.C. to Run Drain to Floor Sink Tee Off Item 40 — UDS           | 6.0" W.C. Required at Equipment                                 |
|                     |          |                                                     | 3/ +                    |          |                           | 2                           | 3/ +             | 120    |          | P.C. to Run Drain to Floor Sink                                 | (FS-1)                                                          |
| 53                  | 1        | <br>  Work Table with Sink                          | 1/2                     | 1/2      |                           |                             |                  |        | 6        | The terms of the present terms                                  |                                                                 |
|                     |          |                                                     | ,                       | <u> </u> |                           | 1-1/2                       |                  |        |          | P.C. to Run Drain to Floor Sink                                 | (FD-3 A                                                         |
| 55                  | 1        | Broiler, Gas                                        |                         |          |                           |                             | 3/4              | 72     |          | Tee Off Item 40 - UDS                                           | 5.0" W.C. Required at Equipment                                 |
| 62                  | 1        | Sink, Hand, Wall Mount                              | 1/2                     | 1/2      |                           |                             |                  |        | 22       |                                                                 |                                                                 |
|                     |          |                                                     |                         |          | 1-1/2                     | ,                           |                  |        | 20       |                                                                 |                                                                 |
| 66                  |          | Drop-In, Cold Pan                                   |                         |          |                           | 3/4                         |                  |        |          | P.C. to Run Drain to Floor Sink                                 | FD-3 1                                                          |
| 68<br>71            |          | Drop-In, Hot Well                                   | 1/2                     | 1/2      |                           | 1/2                         |                  |        | 18       | P.C. to Run Drain to Floor Sink                                 | (FD-3)                                                          |
| 7 1                 | '        | Sink, Scullery, 1 Compartment                       | 1/2                     | 1/2      |                           | 1-1/2                       |                  |        | 10       | P.C. to Run Drain to Floor Sink                                 | +                                                               |
| 75                  | 1        | Griddle, Gas                                        |                         |          |                           | 1 1/2                       | 3/4              | 55     | 30       | T.O. to Itali Brain to Floor Sink                               | 4.0" W.C. Required at Equipment                                 |
| 77                  | 1        | Drop-In, Cold Pan                                   |                         |          |                           | 3/4                         | -/ -             |        |          | P.C. to Run Drain to Floor Sink                                 | (FD-3 A                                                         |
| 78                  | 1        | Griddle, Gas                                        |                         |          |                           |                             | 3/4              | 120    | 30       |                                                                 | 4.0" W.C. Required at Equipment                                 |
| 149                 | 1        | Soiled Dishtable                                    | 1/2                     | 1/2      |                           |                             |                  |        | 18       |                                                                 |                                                                 |
| 151                 | 1        | Disposer, Garbage                                   | 1/2                     |          |                           |                             |                  |        |          | Tee Off Item 149 — Dishtable                                    |                                                                 |
| 4.5                 |          |                                                     |                         | -, ,     | 2                         |                             |                  |        | 12       |                                                                 | 4.4005 11.1                                                     |
| 155                 | 1        | Warewasher                                          |                         | 3/4      |                           | 1-1/2                       |                  |        | 18       | P.C. to Run Drain to Floor Sink                                 | 140°F Hot Water Supply Required                                 |
| 160                 | 1        | Sink, Scullery, 3 Compartments                      | 1/2                     | 1/2      |                           | 1-1/2                       |                  |        | 18       | r.c. to kun prain to Floor Sink                                 | Two Separate Connections Reg'd                                  |
| . 50                | '        | onne, soundry, so compartments                      | 1/2                     | '/ -     |                           | 1-1/2                       |                  |        | 10       | P.C. to Run Drain to Floor Sink                                 | P.C. to Manifold Three Bowl Drains                              |
| 164                 | 1        | Sink, Mop w/ Mop Hanger                             | 1/2                     | 1/2      |                           | †                           |                  |        | 18       | 2.2 33 1.1331 31111                                             |                                                                 |
|                     | <u> </u> | . , , ,                                             |                         | † ´ ¯    | 2                         |                             | 1                |        | 7        | 1                                                               | 1                                                               |