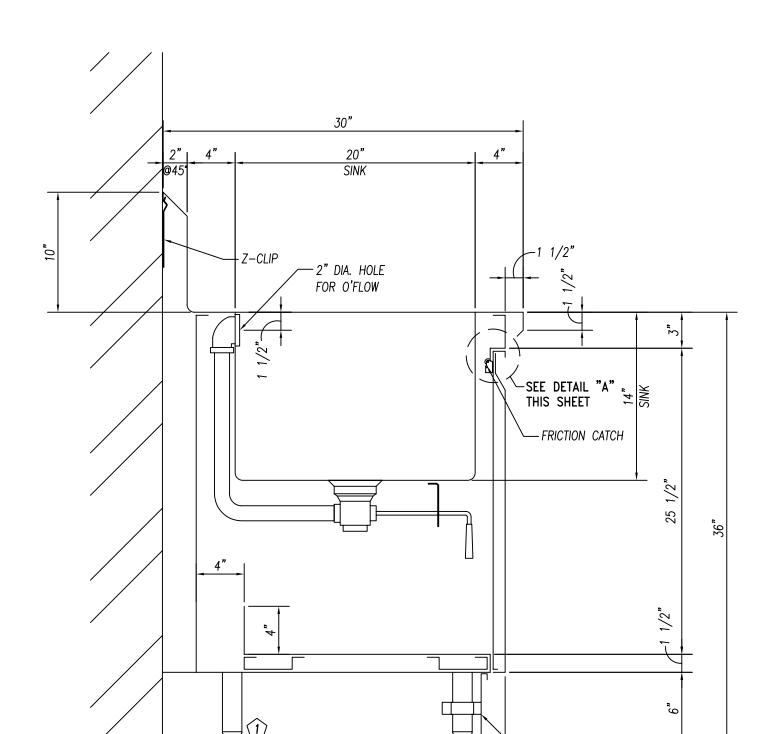

|                     |          | P L U M E                                           | 3 1 1                   | V G      | i f                       |                             | U (              | G H    | _        | IN SCHED                                                        | ) U L E                                                         |
|---------------------|----------|-----------------------------------------------------|-------------------------|----------|---------------------------|-----------------------------|------------------|--------|----------|-----------------------------------------------------------------|-----------------------------------------------------------------|
| Item<br>No          |          | Equipment Category Evaporator Coil, Beverage Cooler | Cold Water<br>Size (in) |          | Direct Drain<br>Size (in) | Indirect Drain<br>Size (in) | Gas<br>Size (in) | _      | AFF (in) | Tee Off or Run To P.C. to Run Drain to Floor Sink               | Plumbing Remarks  ("FD-3")P.C. to Install "P" Trap in Drain Lin |
| 5                   | 1        | Filter System, Icemaker                             | 3/8                     |          |                           | '                           |                  |        | 60       | F.C. to Rull Didli to Floor Sills                               | 1 PD-3 P.C. to ilistali P Trap III Dialii Lili                  |
| 6                   | 1        | Ice Maker                                           | 3/8                     |          |                           |                             |                  |        |          | Tee Off Item 5 — Filter System                                  | 2.5                                                             |
|                     |          |                                                     |                         |          |                           | 3/4                         |                  |        |          | P.C. to Run Drain to Floor Sink                                 |                                                                 |
| 7                   | 1        | Bin, Ice                                            |                         |          |                           | 1                           |                  |        |          | P.C. to Run Drain to Floor Sink                                 |                                                                 |
| 8                   |          | Floor Trough                                        |                         |          | 3                         |                             |                  |        | -4       |                                                                 | $\triangle$                                                     |
| 10                  | 1        | Evaporator Coil, Cooler                             |                         |          |                           | 1                           |                  |        |          | P.C. to Run Drain to Floor Sink                                 | ("FD-3" P.C. to Install "P" Trap in Drain Lin                   |
| 12<br>14            | 1        | Evaporator Coil, Freezer  Evaporator Coil, Cooler   |                         |          |                           | 1                           |                  |        |          | P.C. to Run Drain to Floor Sink P.C. to Run Drain to Floor Sink | "FD-3" P.C. to Install "P" Trap in Drain Lin                    |
| 19                  | 1        | Work Table with Sinks                               | 1/2                     | 1/2      |                           | '                           |                  |        | 6        | F.C. to Rull Drull to Floor Sills                               | P.C. to Manifold Two Bowl Drains                                |
|                     | '        | WOLK TODIC WITH SHIKS                               | 1/2                     | 1/2      |                           | 1-1/2                       |                  |        |          | P.C. to Run Drain to Floor Sink                                 | 1.0. to Maimora Two Bown Brains                                 |
| 27                  | 2        | Work Table with Sink                                | 1/2                     | 1/2      |                           | <u> </u>                    |                  |        | 6        |                                                                 | FD-3 A                                                          |
|                     |          |                                                     |                         |          |                           | 1-1/2                       |                  |        |          | P.C. to Run Drain to Floor Sink                                 |                                                                 |
| 31                  | 1        | Work Table with Sink                                | 1/2                     | 1/2      |                           |                             |                  |        | 18       |                                                                 |                                                                 |
|                     |          |                                                     |                         |          |                           | 1-1/2                       |                  |        |          | P.C. to Run Drain to Floor Sink                                 |                                                                 |
| 32                  | 1        | Filter System, Coffee Maker                         | 3/8                     |          |                           |                             |                  |        |          | Tee Off Item 31 - Work Table                                    |                                                                 |
| 33<br>34            | 1        | Coffee Maker, Server — by Vendor                    | 3/8                     | <b>+</b> |                           |                             |                  |        | 22       | lee Off Item 32 – Filter System                                 | P.C. to Verify Requirements w/ Vendor                           |
| <u> </u>            | 3        | Sink, Hand, Wall Mount                              | 1/2                     | 1/2      | 1-1/2                     |                             |                  |        | 22       |                                                                 |                                                                 |
| 34.1                | 1        |                                                     | 1/2                     | 1/2      | 1 1/2                     |                             |                  |        | 20       | Tee Off Item 40 - UDS                                           |                                                                 |
|                     | <u> </u> | and, mana, man meant                                | 1, -                    | '/ -     | 1-1/2                     |                             |                  |        |          | Run Thru Item 40 - UDS                                          |                                                                 |
| 40                  | 1        | Utility Distribution System                         | 1-1/4                   | 3/4      | ·                         |                             | 2                |        | 72       |                                                                 |                                                                 |
| 41                  | 2        | Filter System, Steamer                              | 3/8                     |          |                           |                             |                  |        |          | Tee Off Item 40 — UDS                                           |                                                                 |
| 42                  | 1        | Oven—Steamer, Combination                           | 3/4                     | 3/4      |                           |                             | 3/4              | 240    |          | Tee Off Item 40 — UDS                                           | 6.0" W.C. Required at Equipment                                 |
|                     |          |                                                     |                         |          |                           | 2                           |                  |        |          | P.C. to Run Drain to Floor Sink                                 | FS-1 /A                                                         |
| 43                  |          | Tilt Skillet                                        | 1/2                     | 1/2      |                           |                             | 3/4              | 200    |          | Tee Off Item 40 - UDS                                           | 3.5" W.C. Required at Equipment                                 |
| 45<br>46            | 1        | Floor Trough Filter System, Steamer                 | 3/4                     |          | 3                         |                             |                  |        | -4       | Tee Off Item 40 - UDS                                           |                                                                 |
| <del>40</del><br>47 | 1        | Steamer, Convection                                 | 1/4                     |          |                           |                             | 3/4              | 220    |          | Tee Off Item 40 - UDS                                           | 4.0" W.C. Required at Equipment                                 |
| <del>''</del>       | <u>'</u> | eteamer, convection                                 | 1/4                     |          |                           |                             | 0/               | 220    |          | Tee Off Item 40 - UDS                                           | The met required at Equipment                                   |
|                     |          |                                                     | ,                       |          |                           | 1-1/2                       |                  |        |          | P.C. to Run Drain to Floor Sink                                 |                                                                 |
| 48                  | 1        | Griddle, Gas                                        |                         |          |                           |                             | 3/4              | 108    |          | Tee Off Item 40 - UDS                                           | 5.0" W.C. Required at Equipment                                 |
| 49                  | 1        | Range with Convection Oven                          |                         |          |                           |                             | 3/4              |        |          | Tee Off Item 40 — UDS                                           | 6.0" W.C. Required at Equipment                                 |
| 50                  | 2        | Fryer, Deep Fat, Gas w/Filter                       |                         |          |                           |                             | <u> </u>         | 150 EA | \        | Tee Off Item 40 - UDS                                           | 3.5" W.C. Required at Equipment                                 |
| 52                  | 1        | Oven—Steamer, Combination                           | 3/4                     |          |                           |                             | 3/4              | 81     |          | Tee Off Item 40 - UDS                                           | 6.0" W.C. Required at Equipment                                 |
|                     |          |                                                     | 3/4                     |          |                           | 2                           | 3/4              | 120    |          | P.C. to Run Drain to Floor Sink Tee Off Item 40 — UDS           | 6.0" W.C. Required at Equipment                                 |
|                     |          |                                                     | 3/ +                    |          |                           | 2                           | 3/ +             | 120    |          | P.C. to Run Drain to Floor Sink                                 | (FS-1)                                                          |
| 53                  | 1        | <br>  Work Table with Sink                          | 1/2                     | 1/2      |                           |                             |                  |        | 6        | The terms of the present terms                                  |                                                                 |
|                     |          |                                                     | ,                       | <u> </u> |                           | 1-1/2                       |                  |        |          | P.C. to Run Drain to Floor Sink                                 | (FD-3 A                                                         |
| 55                  | 1        | Broiler, Gas                                        |                         |          |                           |                             | 3/4              | 72     |          | Tee Off Item 40 - UDS                                           | 5.0" W.C. Required at Equipment                                 |
| 62                  | 1        | Sink, Hand, Wall Mount                              | 1/2                     | 1/2      |                           |                             |                  |        | 22       |                                                                 |                                                                 |
|                     |          |                                                     |                         |          | 1-1/2                     | ,                           |                  |        | 20       |                                                                 |                                                                 |
| 66                  |          | Drop-In, Cold Pan                                   |                         |          |                           | 3/4                         |                  |        |          | P.C. to Run Drain to Floor Sink                                 | FD-3 1                                                          |
| 68<br>71            |          | Drop-In, Hot Well                                   | 1/2                     | 1/2      |                           | 1/2                         |                  |        | 18       | P.C. to Run Drain to Floor Sink                                 | (FD-3)                                                          |
| 7 1                 | '        | Sink, Scullery, 1 Compartment                       | 1/2                     | 1/2      |                           | 1-1/2                       |                  |        | 10       | P.C. to Run Drain to Floor Sink                                 | +                                                               |
| 75                  | 1        | Griddle, Gas                                        |                         |          |                           | 1 1/2                       | 3/4              | 55     | 30       | T.O. to Itali Brain to Floor Sink                               | 4.0" W.C. Required at Equipment                                 |
| 77                  | 1        | Drop-In, Cold Pan                                   |                         |          |                           | 3/4                         | -/ -             |        |          | P.C. to Run Drain to Floor Sink                                 | (FD-3 A                                                         |
| 78                  | 1        | Griddle, Gas                                        |                         |          |                           |                             | 3/4              | 120    | 30       |                                                                 | 4.0" W.C. Required at Equipment                                 |
| 149                 | 1        | Soiled Dishtable                                    | 1/2                     | 1/2      |                           |                             |                  |        | 18       |                                                                 |                                                                 |
| 151                 | 1        | Disposer, Garbage                                   | 1/2                     |          |                           |                             |                  |        |          | Tee Off Item 149 — Dishtable                                    |                                                                 |
| 4.5                 |          |                                                     |                         | -, ,     | 2                         |                             |                  |        | 12       |                                                                 | 4.4005 11.1                                                     |
| 155                 | 1        | Warewasher                                          |                         | 3/4      |                           | 1-1/2                       |                  |        | 18       | P.C. to Run Drain to Floor Sink                                 | 140°F Hot Water Supply Required                                 |
| 160                 | 1        | Sink, Scullery, 3 Compartments                      | 1/2                     | 1/2      |                           | 1-1/2                       |                  |        | 18       | r.c. to kun prain to Floor Sink                                 | Two Separate Connections Reg'd                                  |
| . 50                | '        | onne, soundry, so compartments                      | 1/2                     | '/ -     |                           | 1-1/2                       |                  |        | 10       | P.C. to Run Drain to Floor Sink                                 | P.C. to Manifold Three Bowl Drains                              |
| 164                 | 1        | Sink, Mop w/ Mop Hanger                             | 1/2                     | 1/2      |                           | †                           |                  |        | 18       | 2.2 33 1.1331 31111                                             |                                                                 |
|                     | <u> </u> | . , , ,                                             |                         | † ´ ¯    | 2                         |                             | 1                |        | 7        | 1                                                               | 1                                                               |

PLUMBING LEGEND

FS 8" X 8" X 6" DEEP FLUSH MOUNTED FLOOR SINK WITH 3/4 GRATE BY PC. SINK TO BE S/S OR HIGH TEMP TEMPERATURE LISTED PVC MATERIAL.

SYM. ABB. DEFINITION

● CW COLD WATER

● HW HOT WATER

O DW DIRECT WASTE ○ HD HUB DRAIN