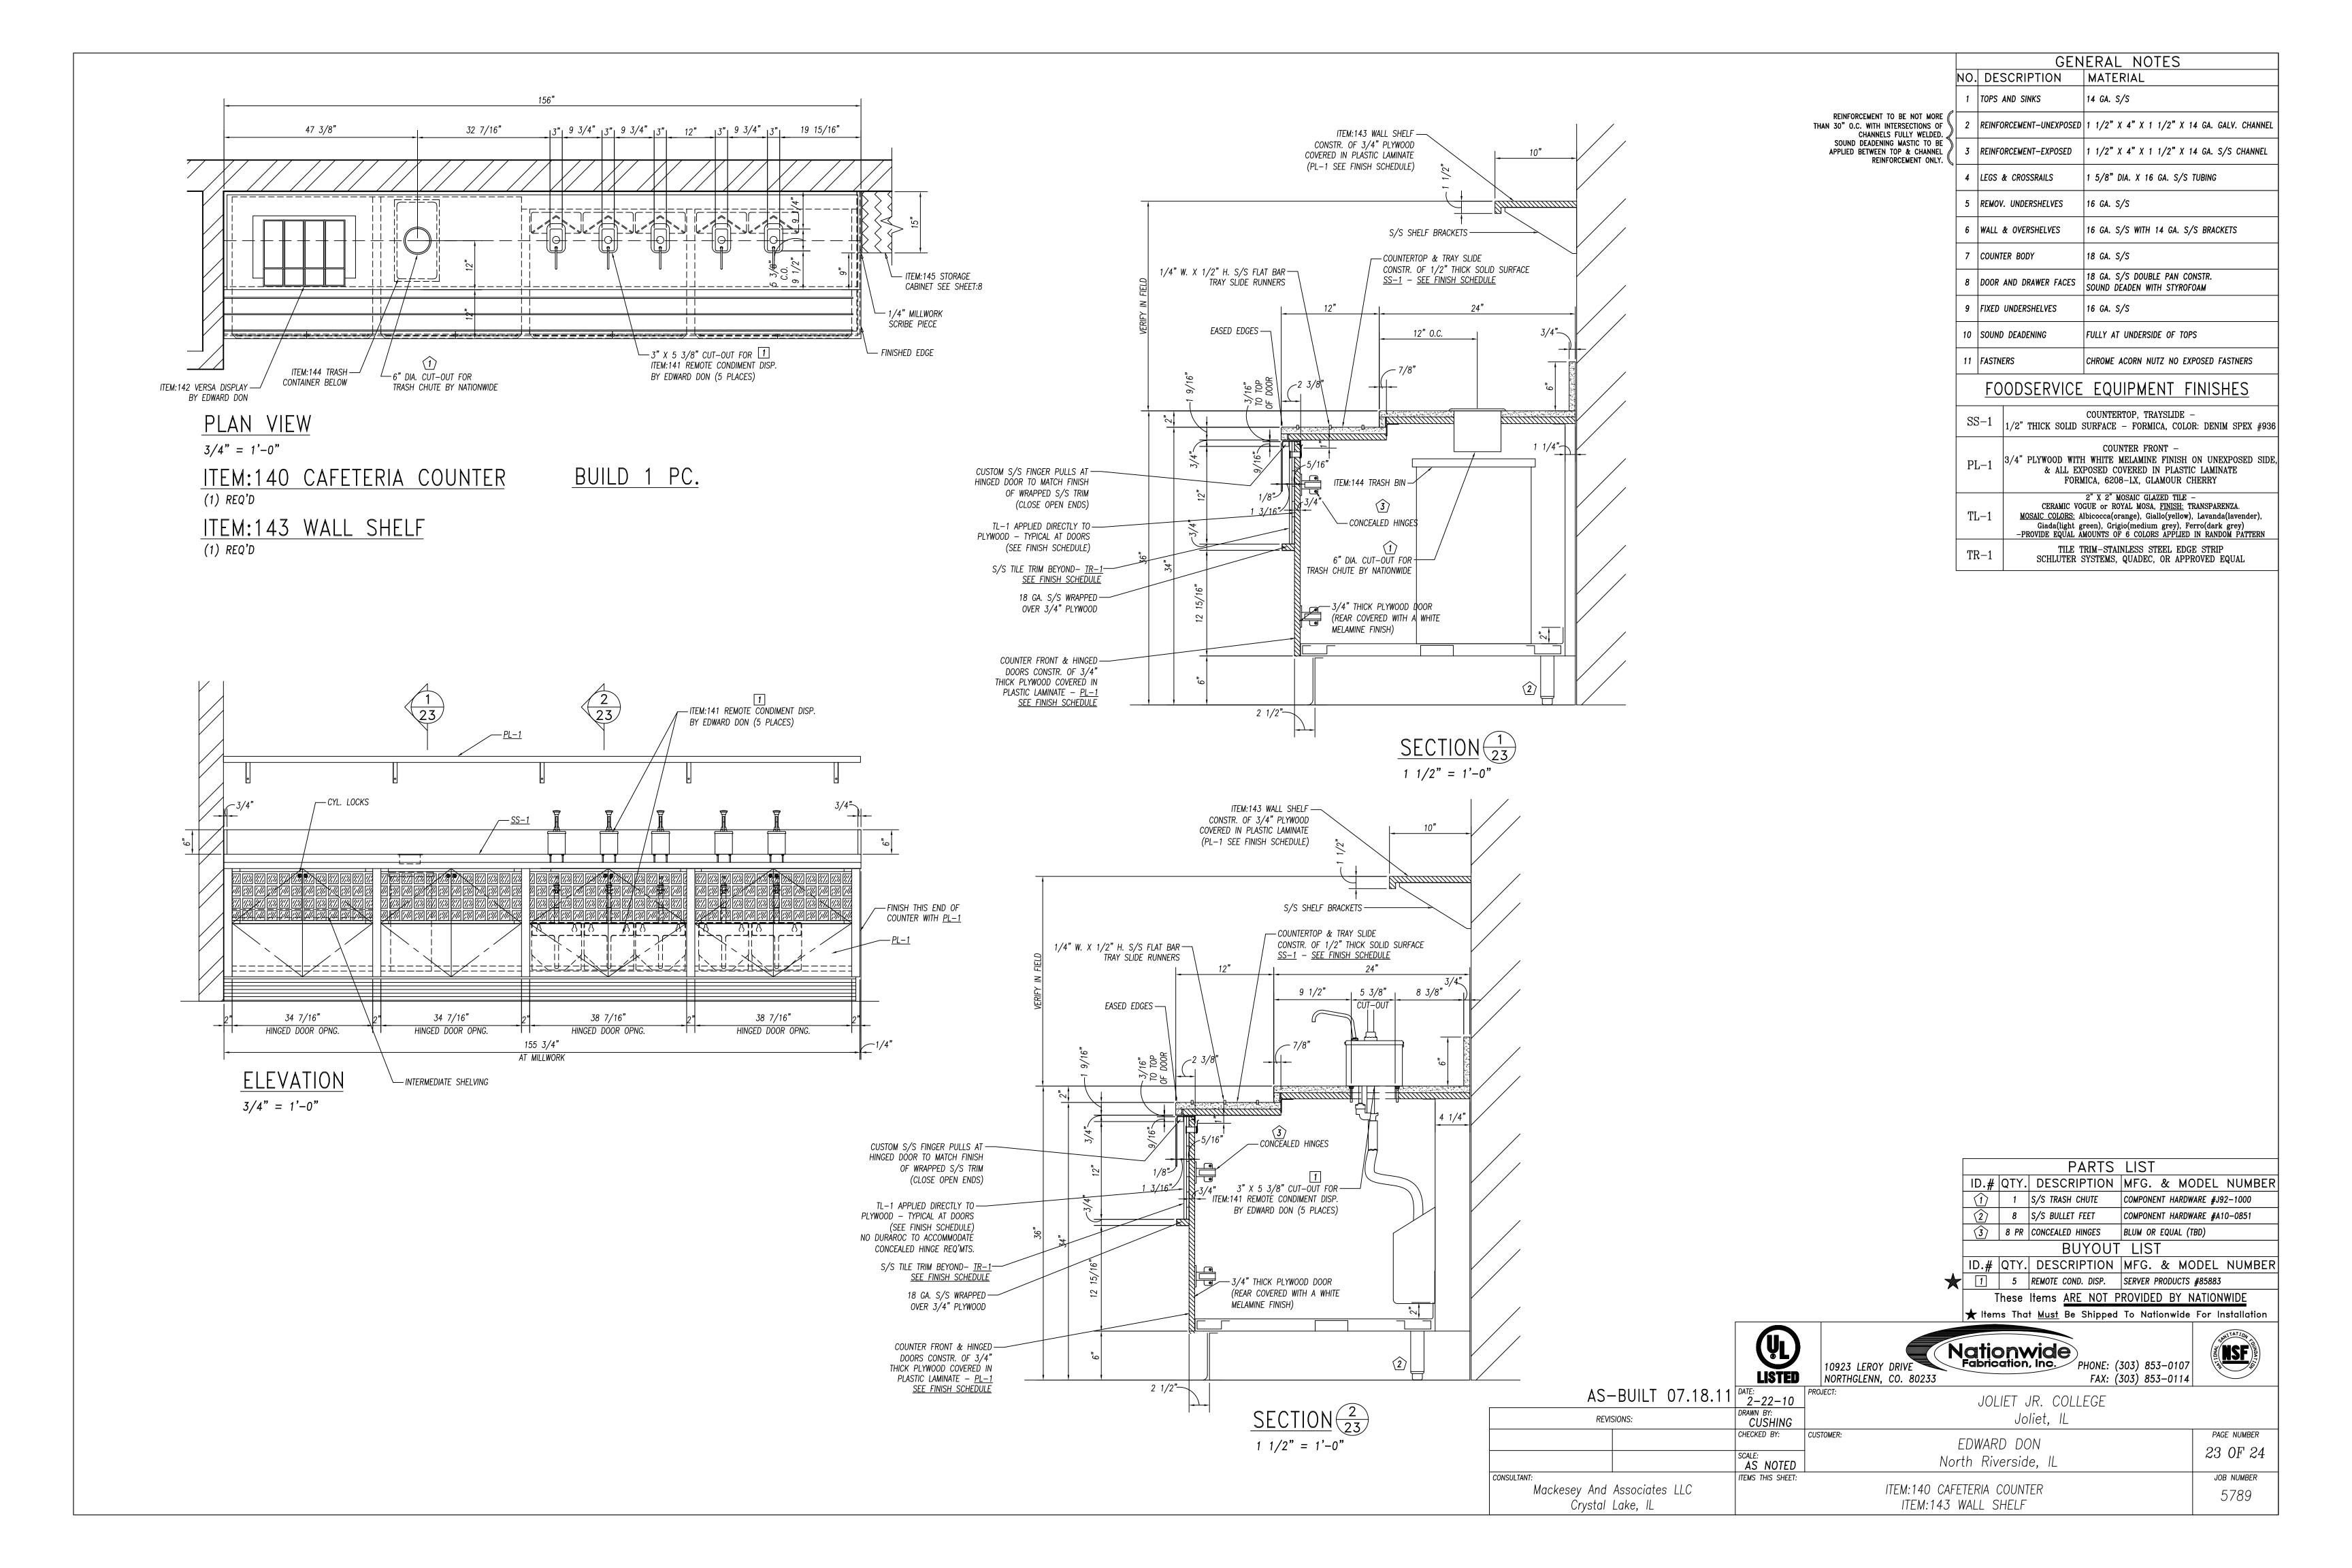

| tem        | <u></u>      | Fauinment Catagory                                           | Fauinment Demarks      |
|------------|--------------|--------------------------------------------------------------|------------------------|
| No<br>I    | Qty<br>1     | Equipment Category Remote Rack Refrigeration                 | Equipment Remarks      |
| ;          | 1 1          | Walk—In Beverage Cooler  Evaporator Coil, Beverage Cooler    | 8'-6" Exterior Height  |
| -          |              | Aluminum Trim<br>Filter System, Icemaker                     | Custom                 |
| 5          | 1            | Ice Maker                                                    |                        |
| 7<br><br>} | 1 1          | Bin, Ice<br>Floor Trough                                     |                        |
| 10         | 1            | Walk—In Cooler<br>Evaporator Coil, Cooler                    | 10'-0" Exterior Height |
| l 1        | 1            | Walk-In Freezer                                              | 10'-0" Exterior Height |
| 12<br>13   | 1 1          | Evaporator Coil, Freezer<br>Walk—In Cooler                   | 10'-0" Exterior Height |
| 14         | 1            | Evaporator Coil, Cooler                                      |                        |
| 15<br>16   |              | Shelving, Plastic, Louvered Shelving, Wire                   |                        |
| 17<br>18   |              | Shelving, Wire Pot Rack, Ceiling Mount                       | Mobile  Custom         |
| 19         | 1            | Work Table with Sinks                                        | Custom                 |
| 20<br>21   |              | Over Shelf<br>Brute Container                                | Custom Mobile          |
| 22         | 1            | Cutter/Mixer, Vertical & Veg. Prep.<br>Stand, Equipment      | Mobile                 |
| 24         | 1            | Slicer, Food                                                 | Mobile                 |
| 25<br>26   | 1 1          | Stand, Equipment w/ Utensil Rack<br>Mixer                    | Mobile                 |
| 27         | 1            | Work Table with Sinks                                        | Custom                 |
| 28<br>29   | 1            | Over Shelf  Double Over Shelf                                | Custom Custom          |
| 30<br>31   | 2            | Table, Work<br>Work Table                                    | Mobile<br>Custom       |
| 32         | 1            | Filter System, Coffee Maker                                  |                        |
| 33<br>34   | 3            | Coffee Maker, Insulated Server Sink, Hand, Wall Mount        | By Vendor              |
| 34.1       | 1            | Sink, Hand, Wall Mount                                       |                        |
| 35<br>36   | -            | Wastebasket<br>Faucet, Service Sink                          |                        |
| 37<br>38   | 1            | Hood Control System Exhaust Hood                             |                        |
| 39         |              | Fire Protection System                                       |                        |
| 10<br>11   | 1 2          | Utility Distribution System Filter System, Steamer           |                        |
| 12         | 1            | Oven—Steamer, Combination                                    |                        |
| 43<br>44   | 1 1          | Tilt Skillet<br>Work Table                                   | Custom                 |
| 45<br>46   | -            | Floor Trough Filter System, Steamer                          |                        |
| 47         | 1            | Steamer, Convection                                          |                        |
| 18<br>19   | 1 1          | Griddle, Gas<br>Range with Convection Oven                   |                        |
| 50<br>51   | 2            | Fryer, Deep Fat, Gas w/Filter                                |                        |
| 52         | 1            | Exhaust Hood  Oven—Steamer, Combination                      |                        |
| 53<br>54   | 1 1          | Work Table with Sink<br>Over Shelf                           | Custom                 |
| 55         |              | Broiler, Gas                                                 |                        |
| 56<br>57   | <b>-</b>     | Spare Number<br>Rack, Utility                                |                        |
| 58<br>59   | 1            | Refrigerator, Roll—Thru<br>Cabinet, Heated, Roll—Thru        |                        |
| 60<br>60   | 1            | Cabinet, Heated, Roll—Thru                                   |                        |
| 61<br>62   | Lot<br>1     | Stainless Steel Trim<br>Sink, Hand, Wall Mount               | Custom                 |
| 63         | 1            | Wastebasket                                                  | Cuptors                |
| 64<br>70   | Lot<br>1     | Stainless Steel Corner Guard<br>Refrigerator, Reach—In       | Custom                 |
| 71         |              | Sink, Scullery, 1 Compartment Fire Protection System         |                        |
| 74         | 1            | Low Height Refrigerator                                      |                        |
| 75<br>76   | <del> </del> | Griddle, Gas<br>Stainless Steel Splash Guard                 | Custom                 |
| 77<br>78   | 1            | Drop—In, Cold Pan<br>Griddle, Gas                            |                        |
| 33         |              | Shelf, Microwave                                             |                        |
| 44         | 1<br>Lot     | Toaster, Conveyor<br>Slim Jim Waste Container                |                        |
| 149        | 1            | Soiled Dishtable                                             | Custom                 |
| 50<br> 51  | 1            | Glass Rack Shelf<br>Disposer, Garbage                        | Custom                 |
| 52<br>53   | -            | Spare Number<br>Spare Number                                 |                        |
| 54         | _            | Spare Number                                                 |                        |
| 55<br>56   | 1            | Warewasher<br>Vent Duct                                      | Custom                 |
| 157        | 1            | Vent Duct                                                    | Custom                 |
| 158<br>159 | 1            | Clean Dishtable<br>Shelf, Wall Mount                         | Custom                 |
| 160<br>161 | 1            | Sink, Scullery, 3 Compartments Shelf W/ Pot Rack, Wall Mount | Custom                 |
| 162        | 2            | Shelving, Plastic, Louvered                                  |                        |
| 163<br>164 | 1 1          | Spray System, Portable Sink, Mop w/ Mop Hanger               |                        |
| 165        | 1            | Faucet, Service Sink                                         |                        |
| 166        |              | Shelving, Wire<br>Mop Bucket Wringer                         |                        |

1 Cafeteria Counter 2 Drop-In, Cold Pan

4 Work Table with Sink

1 |Refrigerator, Roll—Thru

2 Filter

1 Mixer

Evaporator Coil, Cooler

Evaporator Coil, Freezer

Evaporator Coil, Cooler