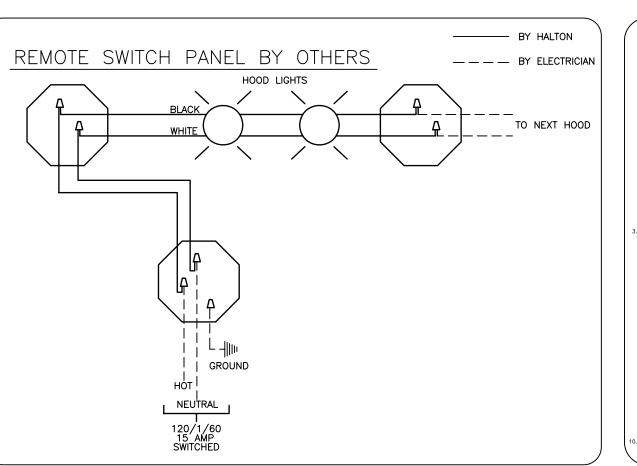

SCALE: 1/4"=1'-0"

SHEET:

DRAWING NO 10-0101

E. DERKACH APPROVED BY: SUBMITTED BY: P. RIVERA

GENERAL ELECTRICAL ABBREVIATIONS: AFF ABOVE FINISHED FLOOR KW KILOWATT HP HORSEPOWER EC ELECTRICAL CONTRACTOR

|      | ELECTRICAL LEGEND                     |                                                                                                                                                                                                                                                                                                             |  |  |  |  |  |  |
|------|---------------------------------------|-------------------------------------------------------------------------------------------------------------------------------------------------------------------------------------------------------------------------------------------------------------------------------------------------------------|--|--|--|--|--|--|
| SYM. | ABB.                                  | DEFINITION                                                                                                                                                                                                                                                                                                  |  |  |  |  |  |  |
|      | J-BOX<br>SO<br>DO<br>DCO<br>SW<br>POC | ELECTRICAL JUNCTION BOX SINGLE OUTLET DUPLEX OUTLET DUPLEX CONVENIENCE OUTLET SWITCH POINT OF CONNECTION ELECTRICAL CONDUIT STUB-UP COOLER/FREEZER ALARM PANEL VAPOR PROOF WALK-IN DOOR LIGHT PROVIDED/INSTALLED BY FSEC. EC TO CONNECT. ADDITIONAL VAPOR PROOF LIGHT PROVIDED/MOUNTED BY FSEC. EC TO WIRE. |  |  |  |  |  |  |
|      |                                       |                                                                                                                                                                                                                                                                                                             |  |  |  |  |  |  |

ELECTRICAL ROUGH-IN SCHEDULE

115 1

120/208 3 X

120

120

120

120

120

115

120 | 1 |

120 | 1 |

208/240 1 X

120 | 1 |

115 1

115 | 1 |

115

115

208

120

208

120

120

120

6" Two Common Point of Connection

X 48" E.C. to Supply NEMA 5-20R Duplex Receptacle

48" E.C. to Verify Requirements with Vendor

X 18" Unit Supplied w/ NEMA 5-15P Cord & Plug

Direct Connection — From Item 40

E.C. TO E.C. to Supply Open Conduit Hood Electrical LOCATE E.C. to Verify Requirements w/ HVAC Contractor

72" E.C. to Wire from JB to Equipment Mounted JB

E.C. TO E.C. to Supply Open Conduit Hood Electrical LOCATE E.C. to Verify Requirements w/ HVAC Contractor

X ABOVE Unit Supplied w/ NEMA 5-15P Cord & Plug

X 18" Unit Supplied w/ NEMA 5-15P Cord & Plug

Direct Connection — From Item 65

Direct Connection — From Item 65

X 88" Unit Supplied w/ NEMA 5-15P Cord & Plug

X 18" Unit Supplied w/ NEMA 5-15P Cord & Plug

X 60" Unit Supplied w/ NEMA 6-15P Cord & Plug

18" E.C. to Wire from JB to Equipment Mounted JB

120" E.C. to Wire from JB to Equipment Mounted JB

18" E.C. to Wire from JB to Equipment Mounted JB

ABOVE E.C. to Wire from JB to Equipment Mounted JB

ABOVE E.C. to Wire from JB to Equipment Mounted JB

6" One Common Point of Connection — to Circuit Breaker

Unit Supplied w/ NEMA 5-15P Cord & Plug - From Item 40

Unit Supplied w/ NEMA 5-15P Cord & Plug - From Item 40

Unit Supplied w/ NEMA 5-15P Cord & Plug - From Item 40

Unit Supplied w/ NEMA 5-15P Cord & Plug - From Item 65

Montaty/Equipment Category

20.0

8.0

2.1

8.0

11.7

8.0