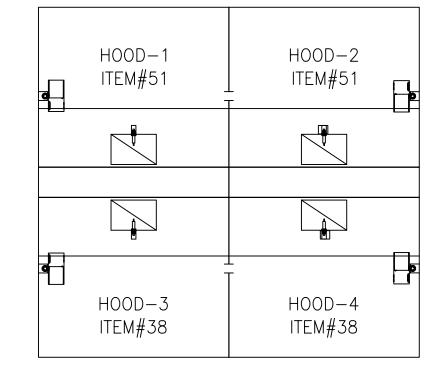

# VENTILATION DATA

EXHAUST 400 CFM @ 1550 FPM THRU 4" X 6" DUCT TOTAL SQUARE AREA EQUAL 24 SQUARE INCHES. STATIC PRESSURE AT THE HOOD INCLUDING FILTERS IS WATER

DUCT 2 EXHAUST 400 CFM @ 1550 FPM THRU 4" X 6" DUCT
TOTAL SQUARE AREA EQUAL 24 SQUARE INCHES. STATIC
PRESSURE AT THE HOOD INCLUDING FILTERS IS WATER

# WALL BACKING SCHEDULE

A = 5/8" PLYWOOD WALL BACKING, +/-30" -54" A.F.F.

B = 5/8" PLYWOOD WALL BACKING, +/-54" -90" A.F.F.

C = 5/8" PLYWOOD WALL BACKING, +/-24" -60" A.F.F.

# BUILDING WORKS LEGEND

DEFINITION

SYMBOL

JOB CONDITIONS.

SUPPORT BACKING EXHAUST PLENUM COLLAR SUPPLY PLENUM COLLAR RECESSED FLOOR

OPENING IN WALL SUCTION AND LIQUID REFRIGERATION LINE RUNS

DRAWINGS FOR ALL REFRIGERATION

REQUIREMENTS.

CONDUIT OPENINGS.

REFER TO HOOD DETAIL DRAWINGS

FOR ALL HOOD REQUIREMENTS.

CONDUIT OPENINGS.

P. RIVERA SCALE: 1/4"=1'-0" SHEET:

DRAWN BY:

E. DERKACH