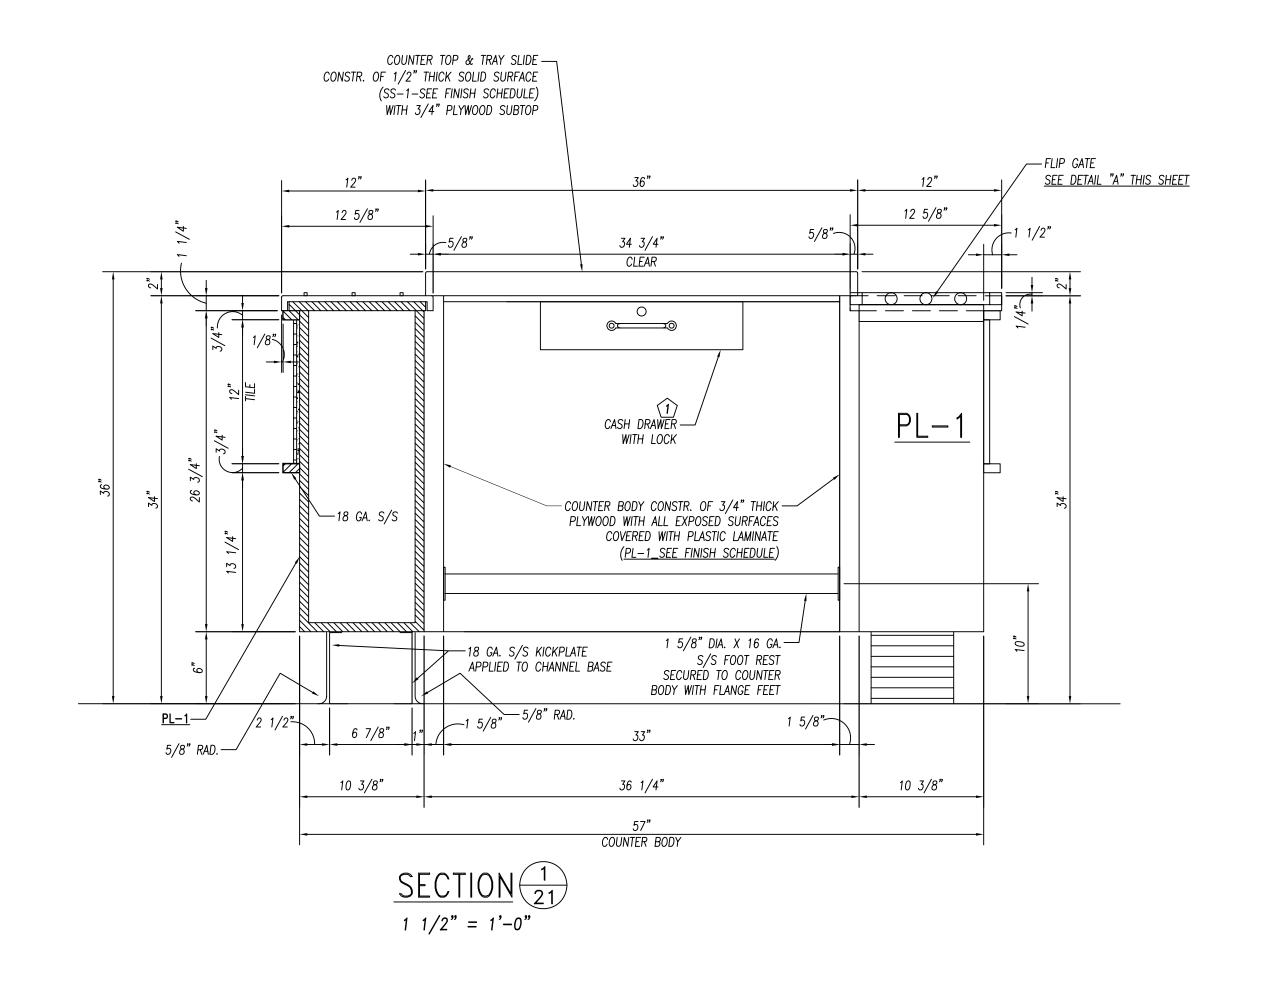

|









































2-22-10
DRAWN BY:
CUSHING
CHECKED BY:

SCALE: AS NOTED

ITEMS THIS SHEET:

CUSTOMER:

AS-BUILT 07.18.11

**REVISIONS:** 

Mackesey And Associates LLC

Ćrystal Lake, IL

CONSULTANT:

GENERAL NOTES

2 REINFORCEMENT-UNEXPOSED 1 1/2" X 4" X 1 1/2" X 14 GA. GALV. CHANNEL

3 REINFORCEMENT-EXPOSED | 1 1/2" X 4" X 1 1/2" X 14 GA. S/S CHANNEL

16 GA. S/S

18 GA. S/S

16 GA. S/S

FOODSERVICE EQUIPMENT FINISHES

SS-1 | 1/2" THICK SOLID SURFACE - FORMICA, COLOR: DENIM SPEX #936

1 5/8" DIA. X 16 GA. S/S TUBING

16 GA. S/S WITH 14 GA. S/S BRACKETS

18 GA. S/S DOUBLE PAN CONSTR.

SOUND DEADEN WITH STYROFOAM

FULLY AT UNDERSIDE OF TOPS

COUNTERTOP, TRAYSLIDE

COUNTER FRONT -3/4" PLYWOOD WITH WHITE MELAMINE FINISH ON UNEXPOSED SIDE, & ALL EXPOSED COVERED IN PLASTIC LAMINATE

FORMICA, 6208-LX, GLAMOUR