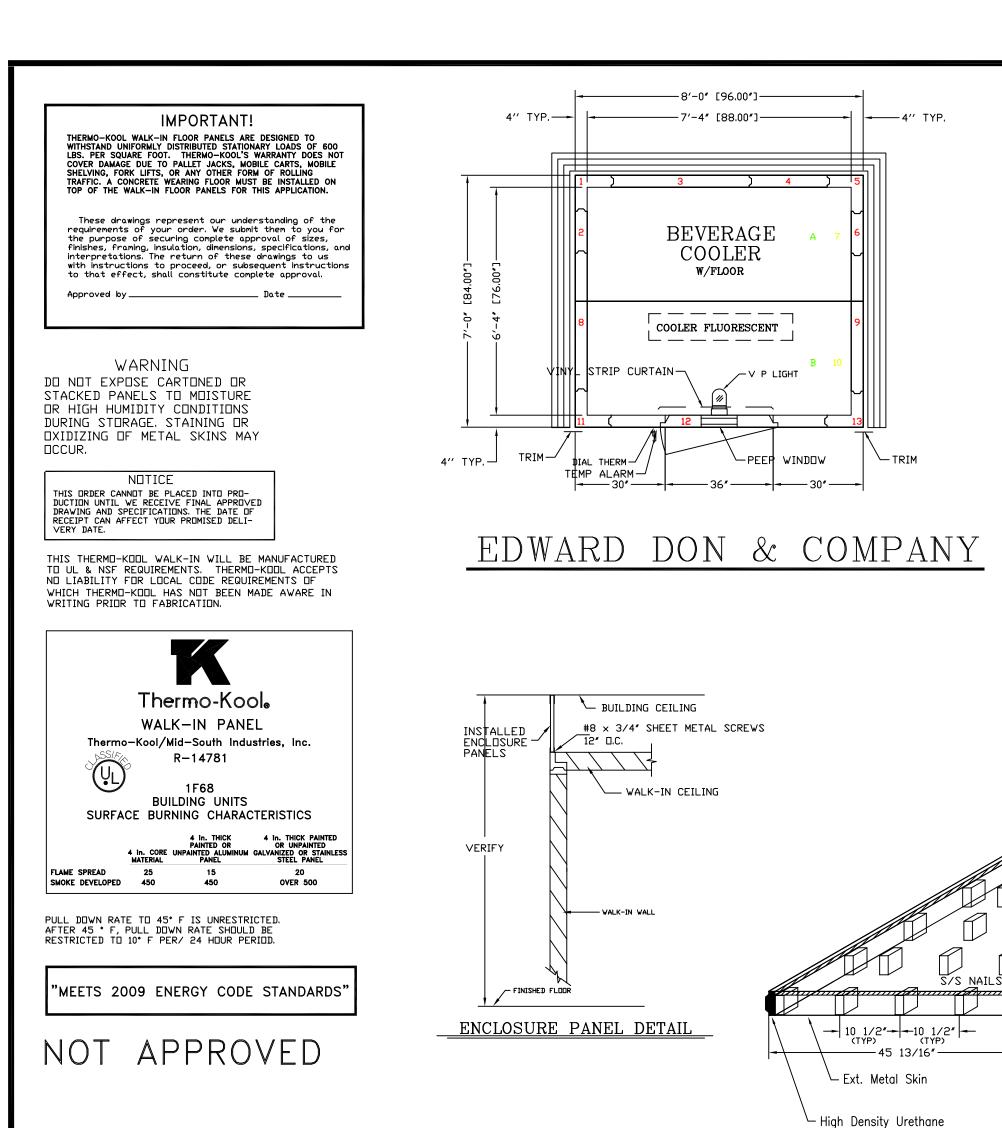

| tem        | <u></u>      | Fauinment Catagory                                           | Fauinment Demarks      |
|------------|--------------|--------------------------------------------------------------|------------------------|
| No<br>I    | Qty<br>1     | Equipment Category Remote Rack Refrigeration                 | Equipment Remarks      |
| ;          | 1 1          | Walk—In Beverage Cooler  Evaporator Coil, Beverage Cooler    | 8'-6" Exterior Height  |
| -          |              | Aluminum Trim<br>Filter System, Icemaker                     | Custom                 |
| 5          | 1            | Ice Maker                                                    |                        |
| 7<br><br>} | 1 1          | Bin, Ice<br>Floor Trough                                     |                        |
| 10         | 1            | Walk—In Cooler<br>Evaporator Coil, Cooler                    | 10'-0" Exterior Height |
| l 1        | 1            | Walk-In Freezer                                              | 10'-0" Exterior Height |
| 12<br>13   | 1 1          | Evaporator Coil, Freezer<br>Walk—In Cooler                   | 10'-0" Exterior Height |
| 14         | 1            | Evaporator Coil, Cooler                                      |                        |
| 15<br>16   |              | Shelving, Plastic, Louvered Shelving, Wire                   |                        |
| 17<br>18   |              | Shelving, Wire Pot Rack, Ceiling Mount                       | Mobile  Custom         |
| 19         | 1            | Work Table with Sinks                                        | Custom                 |
| 20<br>21   |              | Over Shelf<br>Brute Container                                | Custom Mobile          |
| 22         | 1            | Cutter/Mixer, Vertical & Veg. Prep.<br>Stand, Equipment      | Mobile                 |
| 24         | 1            | Slicer, Food                                                 | Mobile                 |
| 25<br>26   | 1 1          | Stand, Equipment w/ Utensil Rack<br>Mixer                    | Mobile                 |
| 27         | 1            | Work Table with Sinks                                        | Custom                 |
| 28<br>29   | 1            | Over Shelf  Double Over Shelf                                | Custom Custom          |
| 30<br>31   | 2            | Table, Work<br>Work Table                                    | Mobile<br>Custom       |
| 32         | 1            | Filter System, Coffee Maker                                  |                        |
| 33<br>34   | 3            | Coffee Maker, Insulated Server Sink, Hand, Wall Mount        | By Vendor              |
| 34.1       | 1            | Sink, Hand, Wall Mount                                       |                        |
| 35<br>36   | -            | Wastebasket<br>Faucet, Service Sink                          |                        |
| 37<br>38   | 1            | Hood Control System Exhaust Hood                             |                        |
| 39         |              | Fire Protection System                                       |                        |
| 10<br>11   | 1 2          | Utility Distribution System Filter System, Steamer           |                        |
| 12         | 1            | Oven—Steamer, Combination                                    |                        |
| 43<br>44   | 1 1          | Tilt Skillet<br>Work Table                                   | Custom                 |
| 45<br>46   | -            | Floor Trough Filter System, Steamer                          |                        |
| 47         | 1            | Steamer, Convection                                          |                        |
| 18<br>19   | 1 1          | Griddle, Gas<br>Range with Convection Oven                   |                        |
| 50<br>51   | 2            | Fryer, Deep Fat, Gas w/Filter                                |                        |
| 52         | 1            | Exhaust Hood  Oven—Steamer, Combination                      |                        |
| 53<br>54   | 1 1          | Work Table with Sink<br>Over Shelf                           | Custom                 |
| 55         |              | Broiler, Gas                                                 |                        |
| 56<br>57   | <b>-</b>     | Spare Number<br>Rack, Utility                                |                        |
| 58<br>59   | 1            | Refrigerator, Roll—Thru<br>Cabinet, Heated, Roll—Thru        |                        |
| 60<br>60   | 1            | Cabinet, Heated, Roll—Thru                                   |                        |
| 61<br>62   | Lot<br>1     | Stainless Steel Trim<br>Sink, Hand, Wall Mount               | Custom                 |
| 63         | 1            | Wastebasket                                                  | Cuptors                |
| 64<br>70   | Lot<br>1     | Stainless Steel Corner Guard<br>Refrigerator, Reach—In       | Custom                 |
| 71         |              | Sink, Scullery, 1 Compartment Fire Protection System         |                        |
| 74         | 1            | Low Height Refrigerator                                      |                        |
| 75<br>76   | <del> </del> | Griddle, Gas<br>Stainless Steel Splash Guard                 | Custom                 |
| 77<br>78   | 1            | Drop—In, Cold Pan<br>Griddle, Gas                            |                        |
| 33         |              | Shelf, Microwave                                             |                        |
| 44         | 1<br>Lot     | Toaster, Conveyor<br>Slim Jim Waste Container                |                        |
| 149        | 1            | Soiled Dishtable                                             | Custom                 |
| 50<br> 51  | 1            | Glass Rack Shelf<br>Disposer, Garbage                        | Custom                 |
| 52<br>53   | -            | Spare Number<br>Spare Number                                 |                        |
| 54         | _            | Spare Number                                                 |                        |
| 55<br>56   | 1            | Warewasher<br>Vent Duct                                      | Custom                 |
| 157        | 1            | Vent Duct                                                    | Custom                 |
| 158<br>159 | 1            | Clean Dishtable<br>Shelf, Wall Mount                         | Custom                 |
| 160<br>161 | 1            | Sink, Scullery, 3 Compartments Shelf W/ Pot Rack, Wall Mount | Custom                 |
| 162        | 2            | Shelving, Plastic, Louvered                                  |                        |
| 163<br>164 | 1 1          | Spray System, Portable Sink, Mop w/ Mop Hanger               |                        |
| 165        | 1            | Faucet, Service Sink                                         |                        |
| 166        |              | Shelving, Wire<br>Mop Bucket Wringer                         |                        |

|Walk-In Cooler

|Walk-In Freezer

Walk-In Cooler

1 | Slicer, Food

Work Table

3 | Faucet, Electric

1 | Faucet, Electric

Exhaust Hood

1 Oven-Steamer, Combination

1 | Cabinet, Heated, Roll—Thru

1 | Cabinet, Heated, Roll—Thru

Cutter/Mixer, Vertical & Veg. Prep.

|Coffee Maker, Server - by Vendor

1 Walk-In Beverage Cooler

1 Evaporator Coil, Beverage Cooler