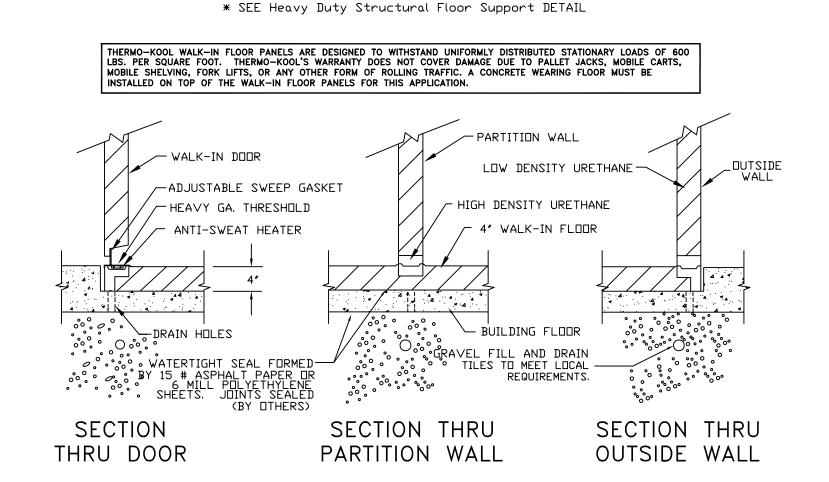

- E.C. TO PROVIDE POWER TO & INTERCONNECT BETWEEN EVAP COIL, TIME CONTROL & CONDENSING UNIT WHERE REQUIRED. DRAIN LINE FROM FREEZER COIL TO BE WRAPPED WITH HEAT TAPE AND INSULATED BY E.C. - E.C. TO TIE IN DOOR STRIP HEATER WHERE REQUIRED.