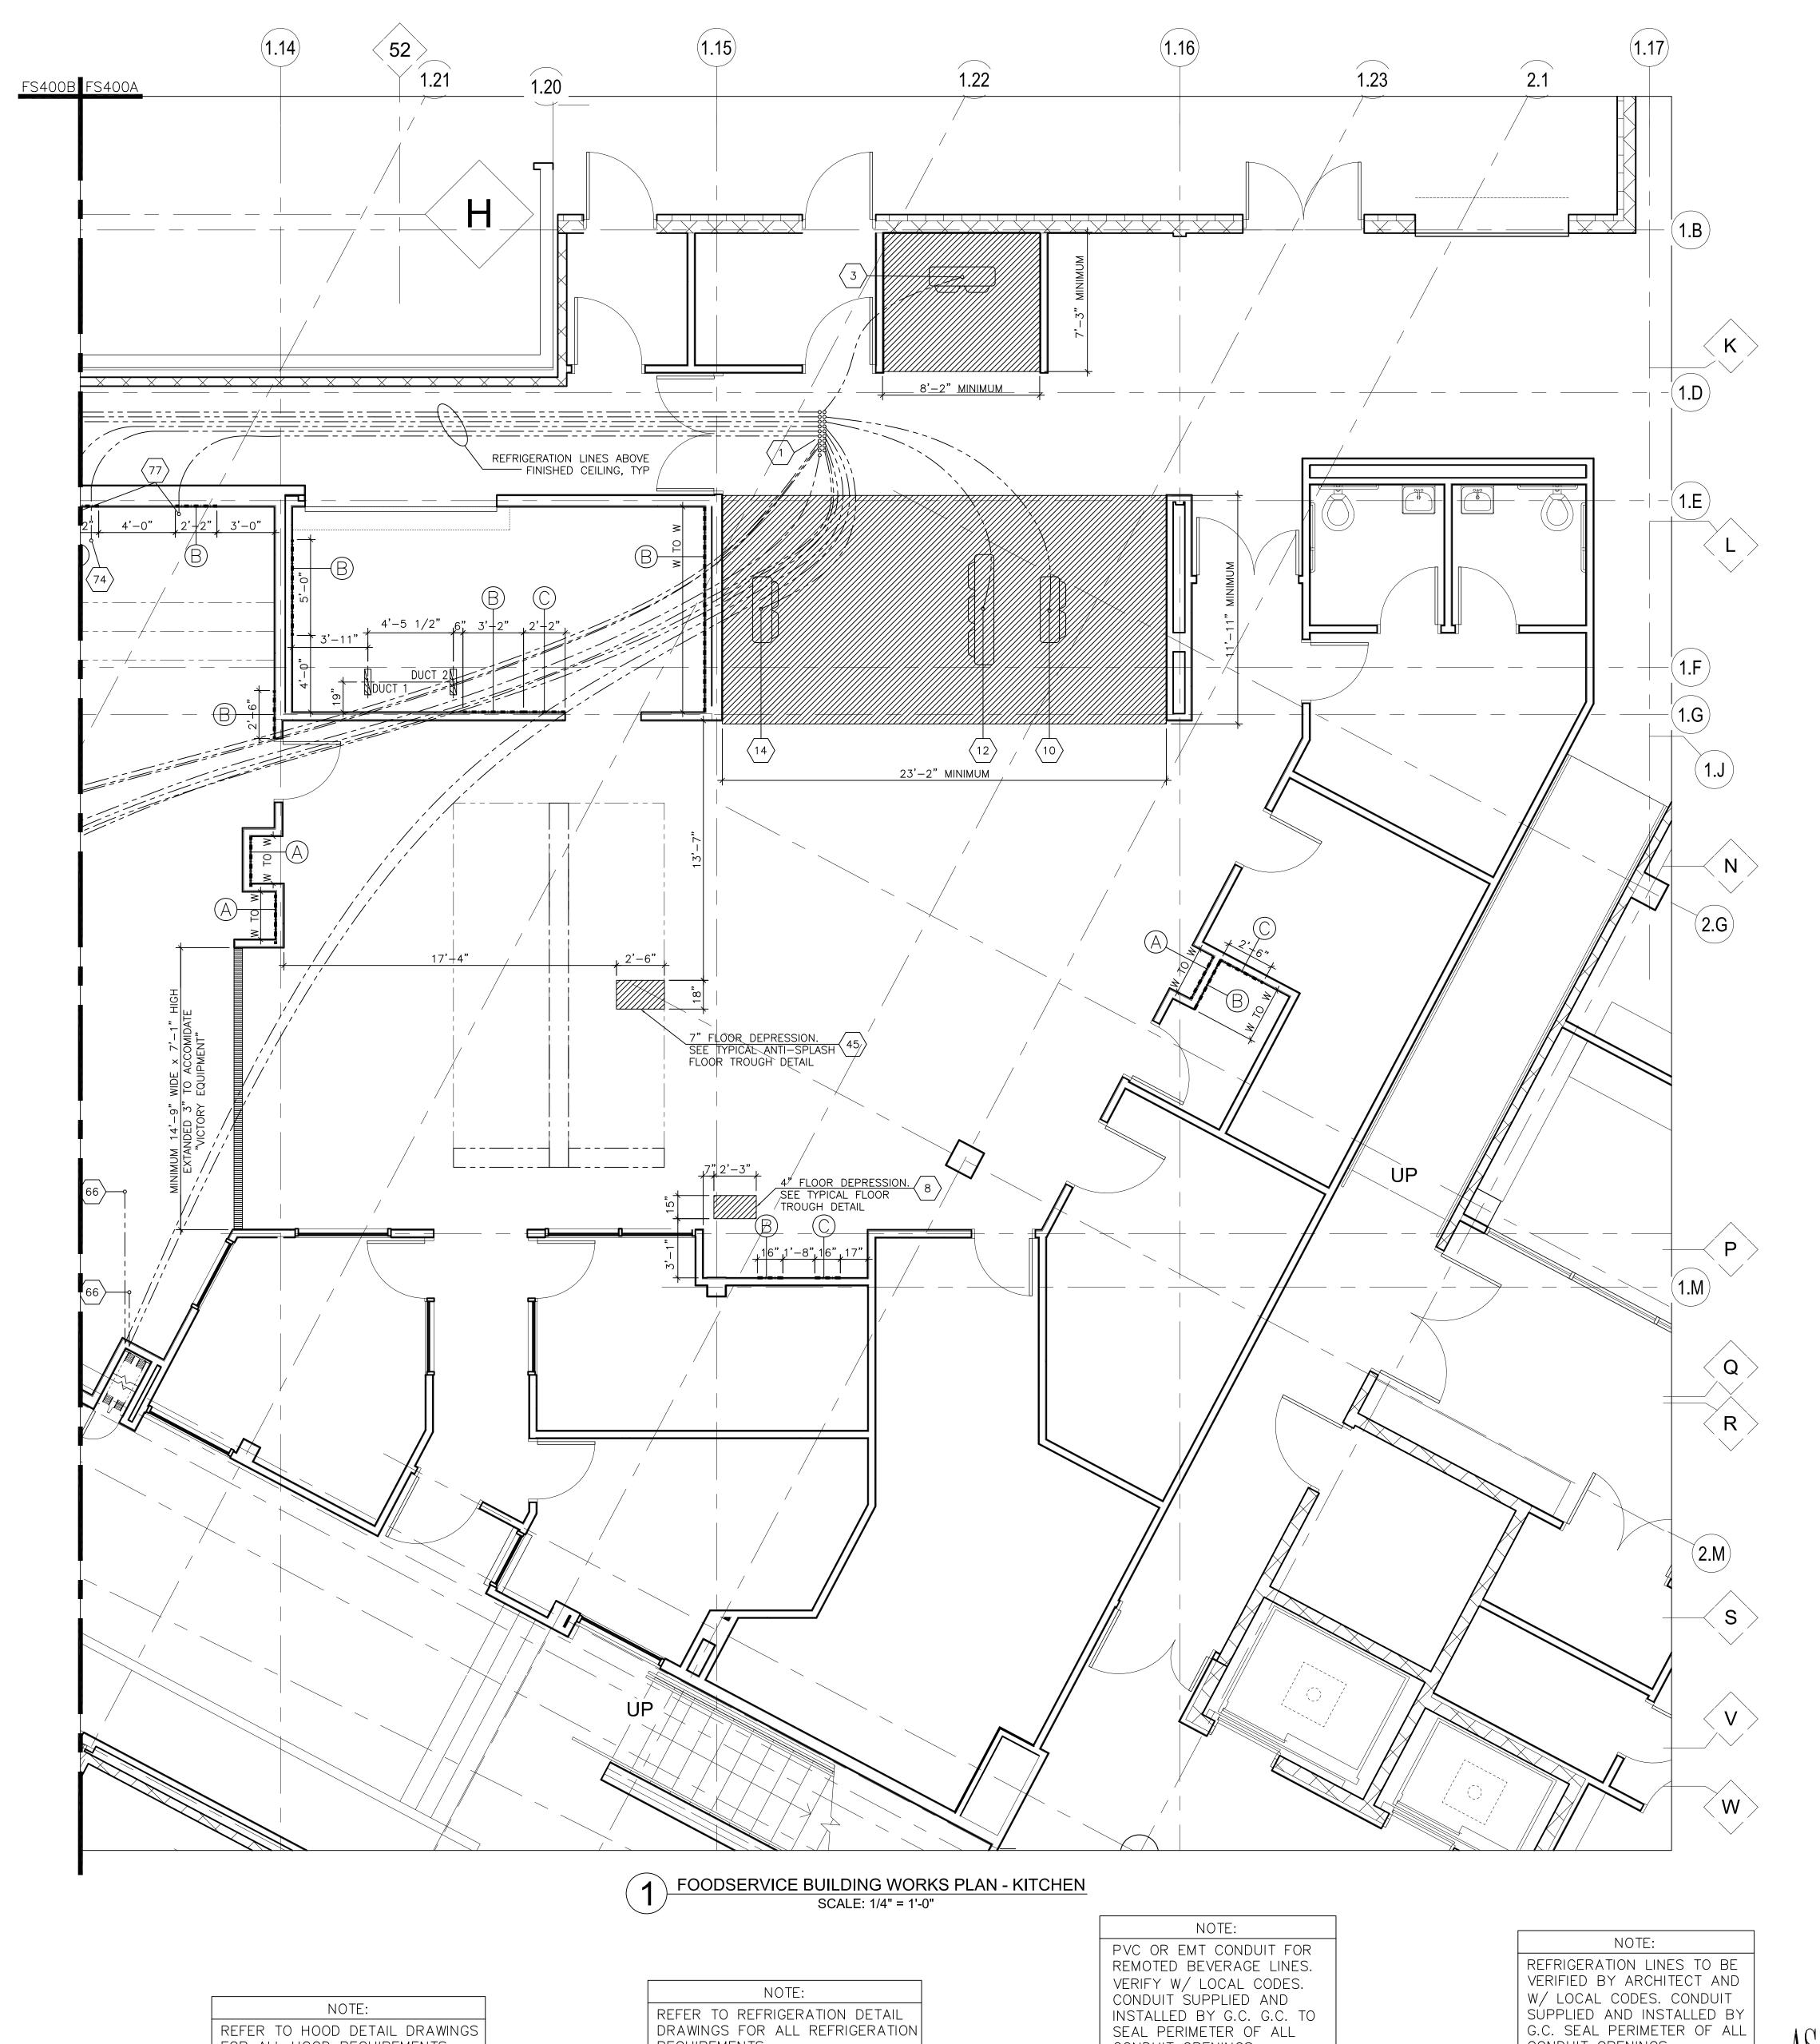

# BUILDING WORKS LEGEND

DEFINITION

SYMBOL

JOB CONDITIONS.

SUPPORT BACKING EXHAUST PLENUM COLLAR SUPPLY PLENUM COLLAR RECESSED FLOOR

OPENING IN WALL SUCTION AND LIQUID REFRIGERATION LINE RUNS

DRAWINGS FOR ALL REFRIGERATION

REQUIREMENTS.

CONDUIT OPENINGS.

REFER TO HOOD DETAIL DRAWINGS

FOR ALL HOOD REQUIREMENTS.

CONDUIT OPENINGS.

P. RIVERA SCALE: 1/4"=1'-0" SHEET:

DRAWN BY:

E. DERKACH