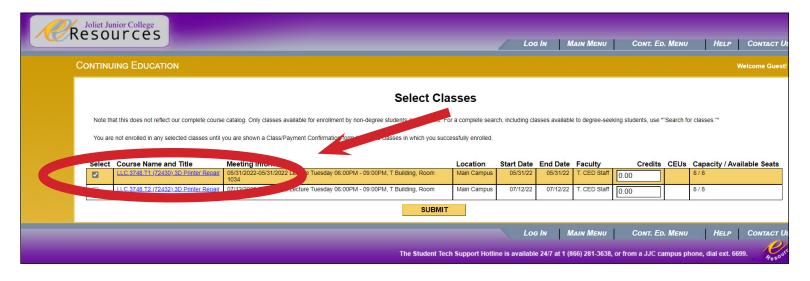

**Step 5:** The class should appear. Select the checkbox next to the class offering you would like and click SUBMIT.

**Step 6:** Complete the Personal Indentification form, being sure to enter the information for the person actually taking the class. Don't forget to click the certification box at the bottom of the form.