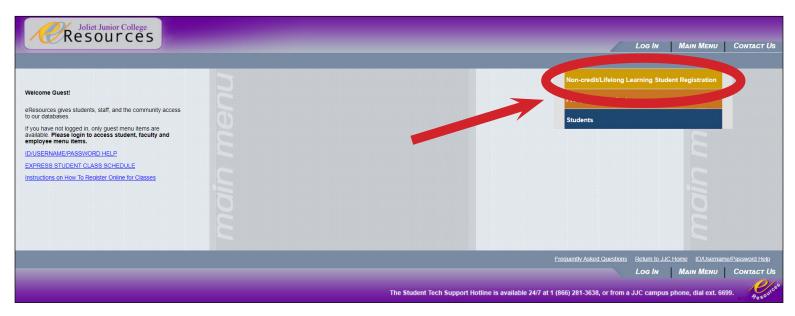

## How to Register Online for Non-Credit Classes

**Step 1:** Go to <u>eResources</u>.

Step 2: Select 'Non-Credit/Lifelong Learning Student Registration'

**Step 3:** Select 'Register and Pay for Non-Credit Continuing Education Classes'