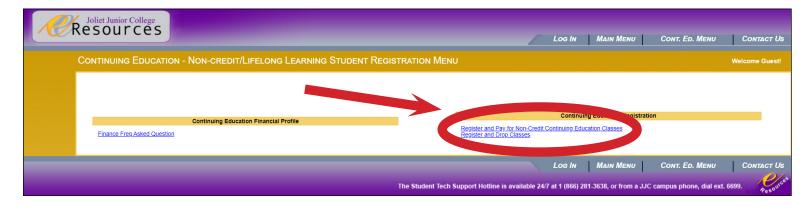

## How to Register Online for Non-Credit Classes

**Step 1:** Go to <u>eResources</u>.

Step 2: Select 'Non-Credit/Lifelong Learning Student Registration'

**Step 3:** Select 'Register and Pay for Non-Credit Continuing Education Classes'