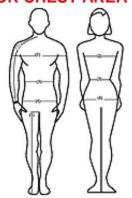

Please note that chef coats are not returnable since the coats will have the JJC logo, ACF logo and your name embroidered on it. ALL STUDENTS MUST FOLLOW THE GUIDELINES ON HOW TO MEASURE FROM THE MEASUREMENT CHART ATTACHED.

#### SIZE AND MEASUREMENT INFORMATIONS (How to measure)

Larger Sizes: 2X-3X add (5.00) • 4X-5X add (\$10.00) • add (\$18.00)

\*\*ADD AN ADDITIONAL 1 INCH FOR CHEST AREA\*\* Unisex Chef Coats

| Sizes: | XS    | s     | М     | L     | XL    | 2X    | 3X    | 4X    | 5X    | 6X    | 7X    |
|--------|-------|-------|-------|-------|-------|-------|-------|-------|-------|-------|-------|
| Men:   | 32-34 | 36-38 | 40-42 | 44-46 | 48-50 | 52-54 | 56-58 | 60-62 | 62-66 | 68-70 | 72-74 |
| Women: | 4-6   | 8-10  | 12-14 | 16-18 | 20-22 | 24-26 | 28-30 | 32-34 | 36-38 | 40-42 | 44-46 |

#### SIZE AND MEASUREMENT INFORMATIONS (How to measure)

Larger Sizes: 2X-3X add (5.00) • 4X-5X add (\$10.00) • add (\$18.00)

\*\*ADD AN ADDITIONAL 1
INCH FOR CHEST AREA\*\*
Unisex Chef Coats

| Sizes: | XS    | S     | М     | L     | XL    | 2X    | 3X    | 4X    | 5X    | 6X    | 7X    |
|--------|-------|-------|-------|-------|-------|-------|-------|-------|-------|-------|-------|
| Men:   | 32-34 | 36-38 | 40-42 | 44-46 | 48-50 | 52-54 | 56-58 | 60-62 | 62-66 | 68-70 | 72-74 |
| Women: | 4- 6  | 8-10  | 12-14 | 16-18 | 20-22 | 24-26 | 28-30 | 32-34 | 36-38 | 40-42 | 44-46 |