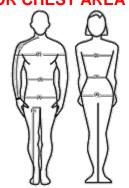

Please note that chef coats are not returnable since the coats will have the JJC logo, ACF logo and your name embroidered on it. ALL STUDENTS MUST FOLLOW THE GUIDELINES ON HOW TO MEASURE FROM THE MEASUREMENT CHART ATTACHED.

#### SIZE AND MEASUREMENT INFORMATIONS (How to measure)

Larger Sizes: 2X-3X add (5.00) • 4X-5X add (\$10.00) • add (\$18.00)

\*\*ADD AN ADDITIONAL 1 INCH FOR CHEST AREA\*\* Unisex Chef Coats

| Sizes: | XS    | s     | М     | L     | XL    | 2X    | 3X    | 4X    | 5X    | 6X    | 7X    |
|--------|-------|-------|-------|-------|-------|-------|-------|-------|-------|-------|-------|
| Men:   | 32-34 | 36-38 | 40-42 | 44-46 | 48-50 | 52-54 | 56-58 | 60-62 | 62-66 | 68-70 | 72-74 |
| Women: | 4-6   | 8-10  | 12-14 | 16-18 | 20-22 | 24-26 | 28-30 | 32-34 | 36-38 | 40-42 | 44-46 |

#### SIZE AND MEASUREMENT INFORMATIONS (How to measure)

Larger Sizes: 2X-3X add (5.00) • 4X-5X add (\$10.00) • add (\$18.00)

\*\*ADD AN ADDITIONAL 1
INCH FOR CHEST AREA\*\*
Unisex Chef Coats

| Sizes: | XS    | S     | М     | L     | XL    | 2X    | 3X    | 4X    | 5X    | 6X    | 7X    |
|--------|-------|-------|-------|-------|-------|-------|-------|-------|-------|-------|-------|
| Men:   | 32-34 | 36-38 | 40-42 | 44-46 | 48-50 | 52-54 | 56-58 | 60-62 | 62-66 | 68-70 | 72-74 |
| Women: | 4- 6  | 8-10  | 12-14 | 16-18 | 20-22 | 24-26 | 28-30 | 32-34 | 36-38 | 40-42 | 44-46 |