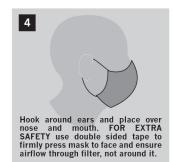

#### **RE-USABLE FACE MASKS**

- · Please wash before use
- Insert filter (hepa, vacuum, coffee filter) for extra protection

\*These are not direct substitutes for surgical masks or N95 masks.

#### NOTE

- \* These are not direct substitutes for surgical masks or N95 masks.
- $\hbox{$^*$ Depending on fabric availability, internal cotton lining color might differ.}$