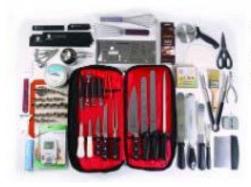

#### ONLINE ORDERING INSTRUCTIONS FOR JJC CUTLERY SET

Cutlery must be shipped to your current address, not Joliet Junior College

| Go to www.mercereducationonline.com/student                                                                                                                                                                                                                                                                                     |
|---------------------------------------------------------------------------------------------------------------------------------------------------------------------------------------------------------------------------------------------------------------------------------------------------------------------------------|
| You will then need to have a valid e-mail address and <b>CREATE AN ACCOUNT.</b>                                                                                                                                                                                                                                                 |
| ☐ Enter <u>code</u> . The code is case sensitive: <u>M4JJC3</u>                                                                                                                                                                                                                                                                 |
| $\square$ Write down your username and password to gain access to the system in the future.                                                                                                                                                                                                                                     |
| Follow ordering process and make sure you print out your order confirmation. If you have any questions about your order, contact the company directly at 1-800-221-5202 or <a href="mailto:support@mercereducationonline.com">support@mercereducationonline.com</a> Mercer Culinary School Ordering  How does the process work? |
| Step 1 Enter the code provided by your school  Step 2b Register for a new account (you will be returned to this process when done)  Step 3 Specify the sizes for each item in the cart as needed  Step 4 Step 5 Select the shipping method and specify the shipping address  Order complete  shipping address                   |
| Set stated                                                                                                                                                                                                                                                                                                                      |

#### Joliet Junior College Cutlery Set

SKU: M4JJC3

Seller: Mercer Culinary

\*\*Cost of cutlery, including shipping: \$465.56 per kit\*\*

#### Financial Aid Students:

To use your Financial Aid to purchase cutlery, please contact the Main Campus Bookstore.

\*\*Cost of cutlery at JJC Bookstore: \$499.95 per kit\*\*

OLIET