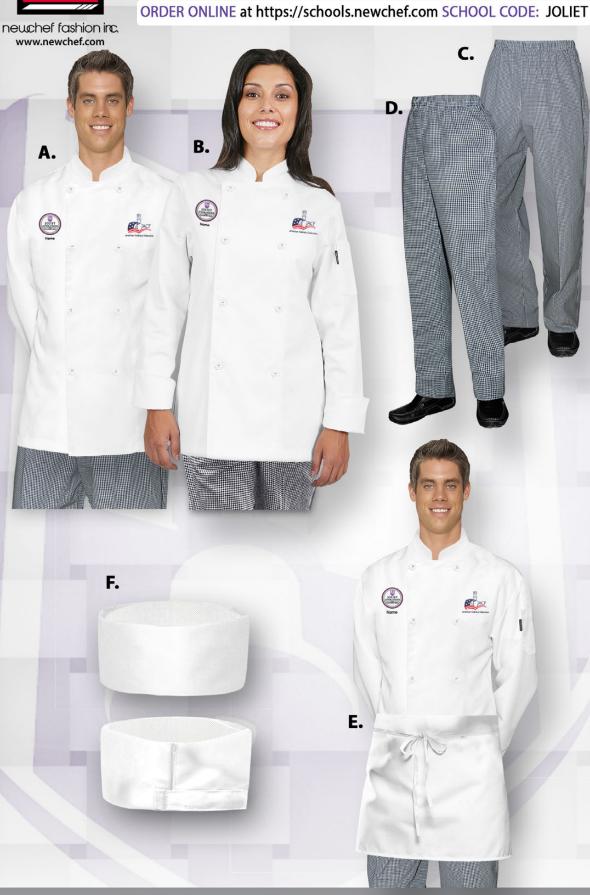

#### A. UNISEX CHEF COAT

#### SKU# 105869

#### NC-1001NW

- 65/35 White poly/cotton fabric
- 8 White NEWCHEF plastic buttons
- Joliet Logo# e4865 on right chest
- ACF logo# e6890 on left chest
- Name in black upper/lower block on right chest below logo
   25.75 ea.

#### **B. FEMALE CHEF COAT**

#### SKU#115458

#### NC-1001LNW

- 65/35 White poly/cotton fabric
- 8 White NEWCHEF plastic buttons **INCLUDES:**
- Joliet Logo# e4865 on right chest
- ACF logo# e6890 on left chest
- Name in black upper/lower block on right chest below logo
   25.75 ea.

#### C. UNISEX CHEF TROUSERS

#### SKU# 112777

#### NC-3002

- 65/35 Black & white checkered fabric
- 2 Side & 2 back pockets
   \$ 16.50 ea.

#### D. FEMALE CHEF TROUSERS

#### SKU# 113002

#### NC-3002-F

- 65/35 Black & white checkered fabric
- 2 Side & 2 back pockets
- \$ 16.50 ea.

#### E. SHORT 4 WAY APRON

#### SKU# 107041

#### NC-1790

- 65/35 White poly/cotton fabric
- Measurements: 30" W X 18" L \$4.99 ea.

#### F. SKULL CAP

#### SKU# 126717

#### NC-1009BH-MSHTP

- CE (25 MI)
- 65/35 White poly/cotton fabric
- 100% White polyester mesh top
- Velcro closure in back, One size fits all \$4.99 ea.

3223 E. 46th Street

Los Angeles, CA. 90058